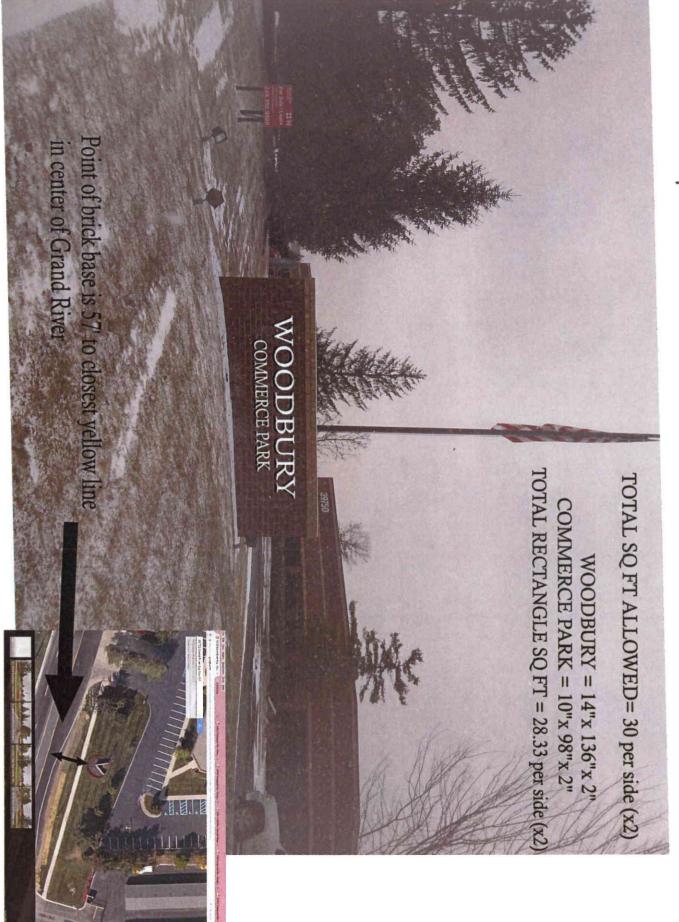

### Zoning District: I-1, Light Industrial District

The applicant is requesting a variance from CITY OF NOVI, CODE OF ORDINANCES, Section 28-5(2)a.1.i and 28-1 to allow an oversize ground sign of 56.66 square feet (30 square feet allowed) located on the existing "V" shape ground structure. The property is located north side of Grand River Ave. and west of Haggerty Road.

### City of Novi Staff Comments:

The applicant is requesting approval to replace an existing 21 square feet sign and replace with an oversize ground sign located on the existing "V" shape ground structure. As proposed, sign has two faces, each with a square footage of 28.33 square feet for a total area of 56.66 square feet.