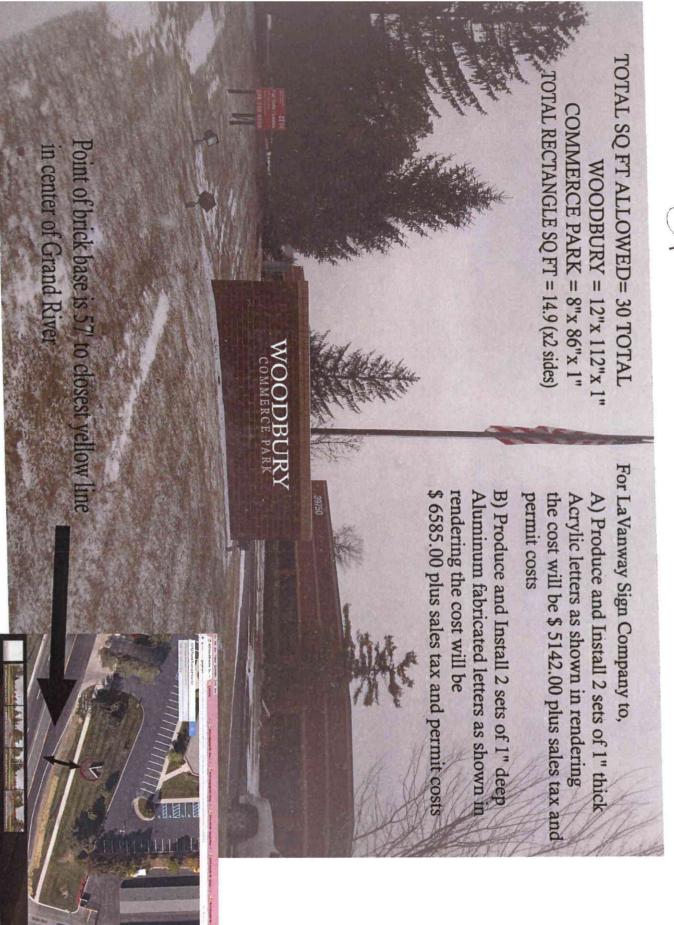

### Zoning District: I-1, Light Industrial District

The applicant is requesting a variance from CITY OF NOVI, CODE OF ORDINANCES, Section 28-5(2)a.1.i and 28-1 to allow an oversize ground sign of 56.66 square feet (30 square feet allowed) located on the existing "V" shape ground structure. The property is located north side of Grand River Ave. and west of Haggerty Road.

### City of Novi Staff Comments:

The applicant is requesting approval to replace an existing 21 square feet sign and replace with an oversize ground sign located on the existing "V" shape ground structure. As proposed, sign has two faces, each with a square footage of 28.33 square feet for a total area of 56.66 square feet.