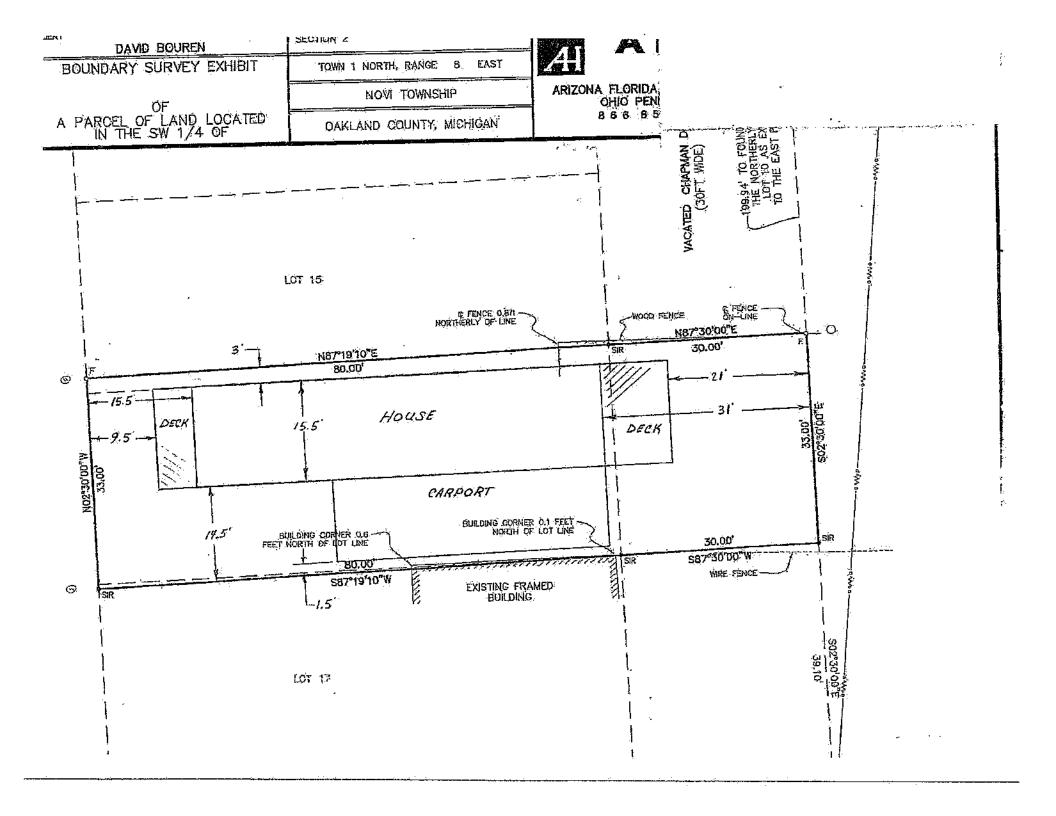

#### **Request**

The applicant is requesting a variance from the CITY OF NOVI Code of Ordinance; Section 3.1.5 for new residence to allow reduced rear yard setback of 31 feet, 35 feet required, side yard setback of 1.5 feet, 10 feet required, reduced aggregate total of 4.5 feet, 25 feet required front yard setback of 15.5 feet 30 feet required, lot coverage of 25%, 39% required, front deck set back of 9.5 feet required, front deck side setback of 3 feet 8.5 feet required. This property is zoned R-4 (One-Family Residential).

## **ZONING BOARD OF APPEALS APPLICATION**

\$250 M

CITY OF NOVI COMMUNITY DEVELOPMENTCATION MUST BE FILLED OUT COMPLETELY

| I. PROPERTY INFORMATION (Address of subject Z                                                                                                                                                                                                                 |                                                                                  | Application Fee: \$250.00                      |                         |                   |  |  |  |
|---------------------------------------------------------------------------------------------------------------------------------------------------------------------------------------------------------------------------------------------------------------|----------------------------------------------------------------------------------|------------------------------------------------|-------------------------|-------------------|--|--|--|
| PROJECT NAME / SUBDIVISION                                                                                                                                                                                                                                    |                                                                                  | Meeting Date:                                  |                         |                   |  |  |  |
| ADDRESS 1391 EAST LAKE DR                                                                                                                                                                                                                                     | LOT/SIUTE/S                                                                      | STACE #                                        |                         |                   |  |  |  |
| SIDWELL # 50-22-02 - 328 - 013 Asse                                                                                                                                                                                                                           | ZBA Case #: PZ_                                                                  | 3800-91                                        |                         |                   |  |  |  |
| CROSS ROADS OF PROPERTY EAST LAKE DR & HERMAN ST                                                                                                                                                                                                              |                                                                                  |                                                |                         |                   |  |  |  |
| IS THE PROPERTY WITHIN A HOMEOWNER'S ASSOCIATION JURISDICT                                                                                                                                                                                                    | is the property within a homeowner's association jurisdiction?   request is for: |                                                |                         |                   |  |  |  |
| ☐ YES ☐ NO ☐ RESIDENTIAL ☐ COMMERCIAL ☐ VACANT PROPERTY ☐ SIGNAGE                                                                                                                                                                                             |                                                                                  |                                                |                         |                   |  |  |  |
| DOES YOUR APPEAL RESULT FROM A NOTICE OF VIOLATION  II. APPLICANT INFORMATION                                                                                                                                                                                 | I OR CITATION ISSU                                                               | TED\$ □ AE                                     | ES <b>V</b> NO          |                   |  |  |  |
| A. APPLICANT EMAIL ADDRESS D. C. BOYLANG &                                                                                                                                                                                                                    | AVE. BOURENCE<br>HOT MAIL, CO                                                    | UREN & GM. COM   CELL PHONE NO.   586 533 0222 |                         |                   |  |  |  |
| DAVID & COLLEEN BOUREN                                                                                                                                                                                                                                        |                                                                                  |                                                | TELEPHONE NO. 248 624 3 | 34-37             |  |  |  |
| ORGANIZATION/COMPANY                                                                                                                                                                                                                                          |                                                                                  |                                                | FAX NO.                 |                   |  |  |  |
| ADDRESS<br>1391 EAST LAKE DR                                                                                                                                                                                                                                  | CITY                                                                             | 1                                              | STATE M /               | ZIP CODE<br>48377 |  |  |  |
| B. PROPERTY OWNER CHECK HERE IF APPLICANT IS                                                                                                                                                                                                                  | ALSO THE PROPER                                                                  | RTY OWNER                                      | - N                     |                   |  |  |  |
| Identify the person or organization that owns the subject property:                                                                                                                                                                                           |                                                                                  |                                                | CELL PHONE NO.          |                   |  |  |  |
| NAME                                                                                                                                                                                                                                                          |                                                                                  | TELEPHONE NO.                                  |                         |                   |  |  |  |
| ORGANIZATION/COMPANY                                                                                                                                                                                                                                          |                                                                                  |                                                | FAX NO.                 |                   |  |  |  |
| ADDRESS                                                                                                                                                                                                                                                       | CITY                                                                             |                                                | STATE                   | ZIP CODE          |  |  |  |
| III. ZONING INFORMATION                                                                                                                                                                                                                                       |                                                                                  | - 1 × 1 + 1                                    |                         |                   |  |  |  |
| A. ZONING DISTRICT           □ R-A         □ R-2         □ R-3         □ R-4         □ RM-1         □ RM-2         □ MH           □ I-1         □ I-2         □ RC         □ TC         □ TC-1         □ OTHER         □                                      |                                                                                  |                                                |                         |                   |  |  |  |
| B. VARIANCE REQUESTED                                                                                                                                                                                                                                         |                                                                                  |                                                |                         |                   |  |  |  |
| INDICATE ORDINANCE SECTION (S) AND VARIANCE REQUESTED:  1. Section 3.1.5 Variance requested REAR YARD REQUIRED 35 PROPOSED 31 VARIABLE 4'                                                                                                                     |                                                                                  |                                                |                         |                   |  |  |  |
| 2. Section 3.1.5 Variance requested Side Required to Proposed 1.5 VARIANCE 8.5                                                                                                                                                                                |                                                                                  |                                                |                         |                   |  |  |  |
| 3. Section 3.1.5 Variance requested AGG TOTAL REQUIRED 25' PROPOSED 4.5' VARIANCE 20.5'                                                                                                                                                                       |                                                                                  |                                                |                         |                   |  |  |  |
| 4. Section 3:1.5 Variance requested FRONT YARD REQUIRED 30' PROPOSED 15.5' WARIANCE 14.5'                                                                                                                                                                     |                                                                                  |                                                |                         |                   |  |  |  |
| IV. FEES AND DRAWNINGS                                                                                                                                                                                                                                        |                                                                                  |                                                |                         |                   |  |  |  |
| A. FEES                                                                                                                                                                                                                                                       |                                                                                  |                                                |                         |                   |  |  |  |
| Single Family Residential (Existing) \$200 (With Violation) \$250 Single Family Residential (New) \$250                                                                                                                                                       |                                                                                  |                                                |                         |                   |  |  |  |
| ☐ Multiple/Commercial/Industrial \$300 ☐ (With Violation) \$400 ☐ Signs \$300 ☐ (With Violation) \$400                                                                                                                                                        |                                                                                  |                                                |                         |                   |  |  |  |
| House Moves \$300 Special Meetings (At discretion of Board) \$600  B. DRAWINGS 1-COPY & 1 DIGITAL COPY SUBMITTED AS A PDF                                                                                                                                     |                                                                                  |                                                |                         |                   |  |  |  |
| <ul> <li>Dimensioned Drawings and Plans</li> <li>Site/Plot Plan</li> <li>Existing &amp; proposed distance to adjacent property lines</li> <li>Location of existing &amp; proposed signs, if applicable</li> </ul>                                             |                                                                                  |                                                |                         |                   |  |  |  |
| <ul> <li>Existing or proposed buildings or addition on the property</li> <li>Number &amp; location of all on-site parking, if applicable</li> <li>Floor plans &amp; elevations</li> <li>Any other information relevant to the Variance application</li> </ul> |                                                                                  |                                                |                         |                   |  |  |  |