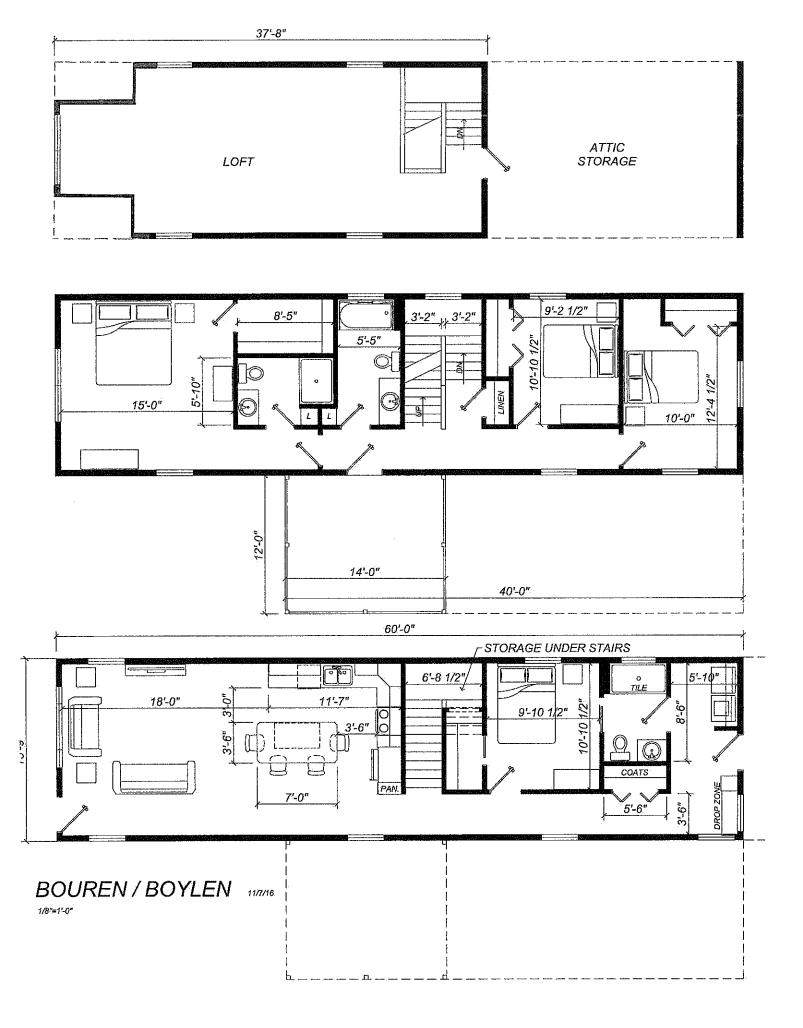

cause an adverse impact on surrounding property, property values, or the use and enjoyment of property in the neighborhood or zoning district.

THE EXISTING STRUCTURE HAS MOST OF THE ZONING VARIANCE BEING REQUESTED.

SOME OF THE VARIANCE WILL BE LESS THAN CURRENT CONDITION, CARPORT WILL

BE FARTER AWAY. WE WANT TO MOVE THE SIDE ENTRY TO THE FRONT OF THE HOUSE.

THIS ALLOWED FOR STAIRS TO BE REMOVED FROM DRIVEWAY, BUT IT CREATED A NEED FOR

A DECK AT THE FRONT TO GAIN ACCESS.

THE NEW HOUSE WILL BE A "GREEN" MODULAR CONSTRUCTION. BUILT IN A FACORY AND TRANSPORTED TO THE SITE. THIS TYPE OF CONSTRUTION SHOULD LESSON THE IMPACT ON NEIGHBORS DURING CONSTRUTION. THE END RESULT WILL BE A HOME THAT IS EFFICIENT, WAS BUILT USING MODERN CONSTRUTION TECHNIQUES, WITH MINIMAL ENVIRONMENTAL IMPACTS.