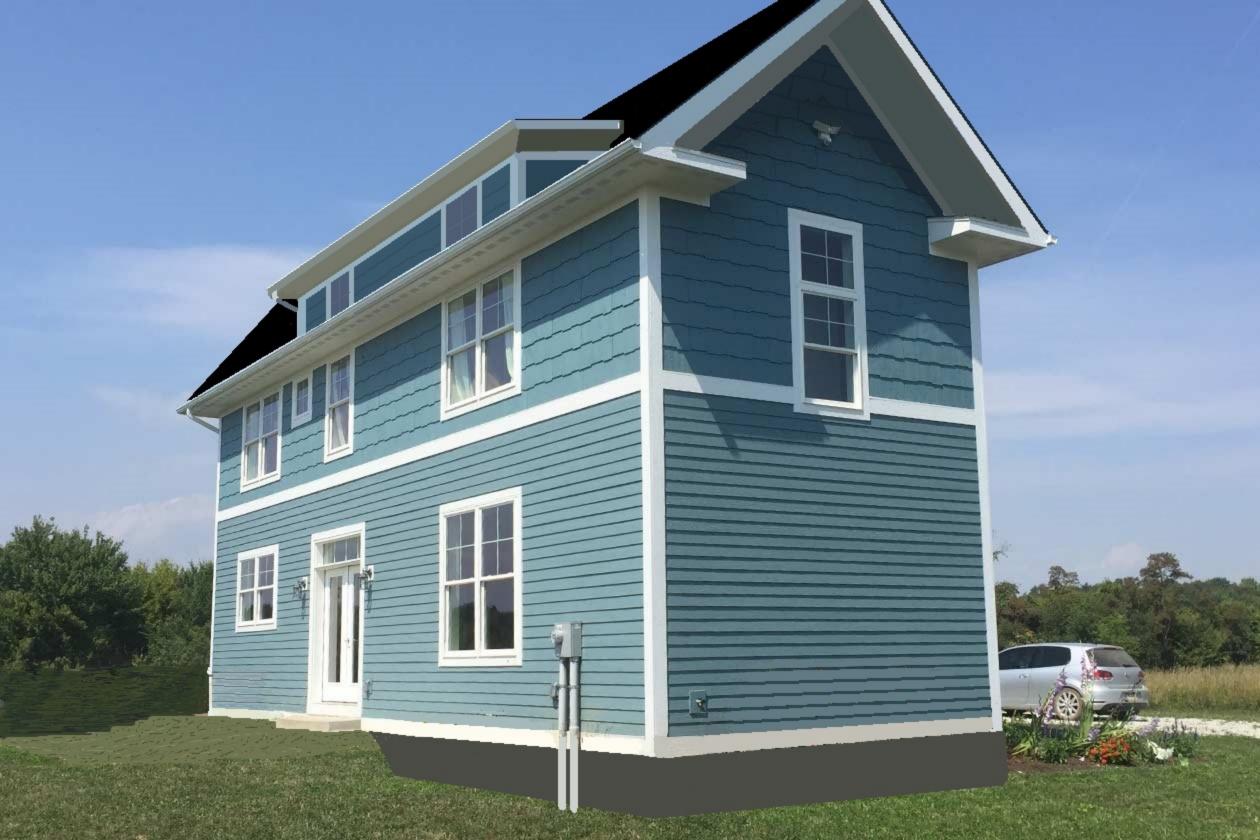

#### **Proposed Changes**

The applicant is requesting several variances to reduce rear, front, side and deck setbacks along with reduce lot coverage for new resident construction.