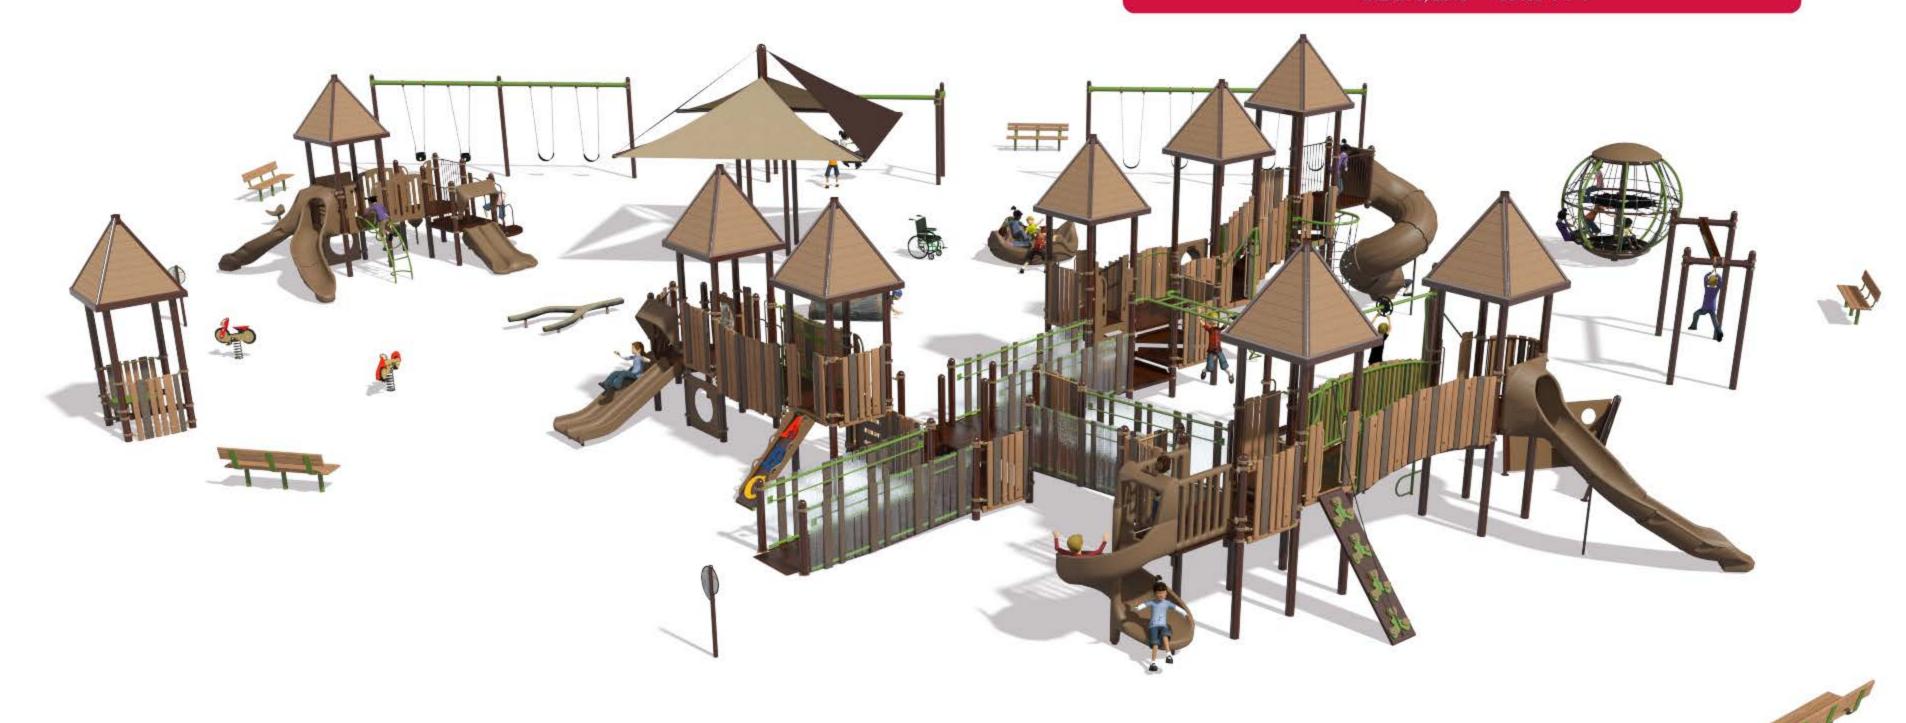

1. \$150,000 to assist with replacement of the Tim Pope Play Structure (built in 1997) located at ITC Community Sports Park, off the 8 Mile entrance. The current structure has exceeded its useful life and does not meet the Americans with Disability (ADA) and Architectural Barriers Act (ABA) standards. The structure would be replaced with a new accessible structure and accessible safety surfacing. The Tim Pope Family, PRCS Grants Committee and PRCS Commission have all reviewed proposed concepts for the playground and recommended a design that replicates the existing structure with new materials and features.

## Tim Pope Memorial Playground

March 6, 2018 55430-1-7-3

shapedbyplay.com