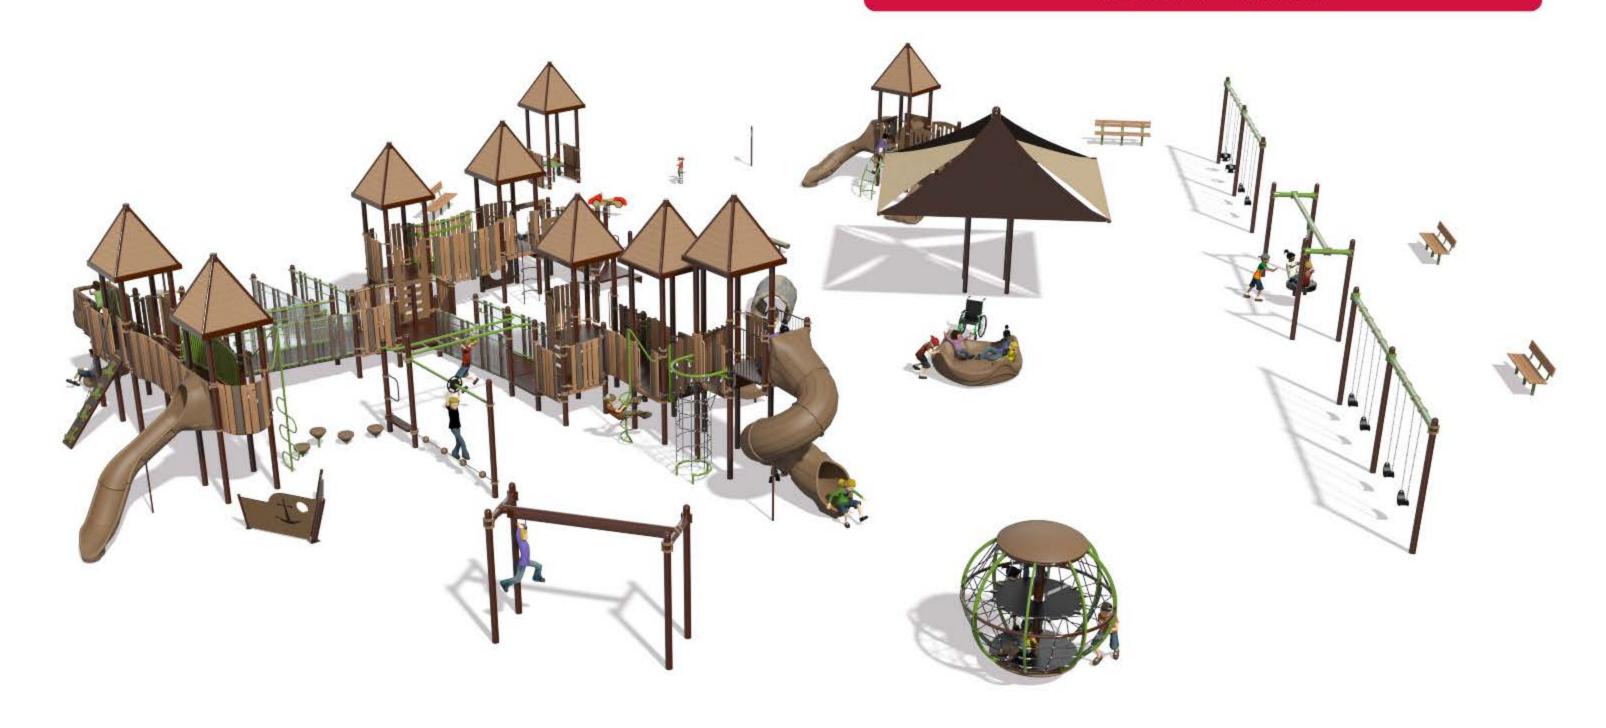

2. \$100,000 to assist with the future installation of four pickleball courts and fencing at Wildlife Woods Park. Pickleball is a sport growing in popularity, especially among the older adult population. Since 2009, there has been demand from residents to create pickleball opportunities in Novi. As the demand increases, creating dedicated pickleball courts would be preferred over markings on existing tennis courts. With the older adult population growing and multiple local pickleball groups contacting the department in search of courts to use, the courts are expected to be utilized immediately. It would also allow the department to create an additional revenue stream through programs and tournaments. According to the USA Pickleball

Association (USAPA), the Sports & Fitness Industry Association (SFIA) 2015 Participant Report found almost 2.5 million people play pickleball in the United States.

PRCS has been seeking an appropriate location to install pickleball courts in Novi. With the planned addition of a new access drive from Wixom Road and parking lot located near the pavilion, Wildlife Woods is an ideal location for construction.

#### **Pickleball Court Examples**