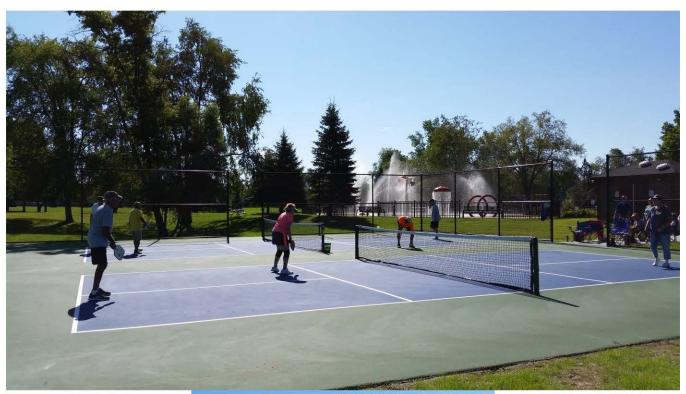

2. \$100,000 to assist with the future installation of four pickleball courts and fencing at Wildlife Woods Park. Pickleball is a sport growing in popularity, especially among the older adult population. Since 2009, there has been demand from residents to create pickleball opportunities in Novi. As the demand increases, creating dedicated pickleball courts would be preferred over markings on existing tennis courts. With the older adult population growing and multiple local pickleball groups contacting the department in search of courts to use, the courts are expected to be utilized immediately. It would also allow the department to create an additional revenue stream through programs and tournaments. According to the USA Pickleball

Association (USAPA), the Sports & Fitness Industry Association (SFIA) 2015 Participant Report found almost 2.5 million people play pickleball in the United States.

PRCS has been seeking an appropriate location to install pickleball courts in Novi. With the planned addition of a new access drive from Wixom Road and parking lot located near the pavilion, Wildlife Woods is an ideal location for construction.

#### **Pickleball Court Examples**