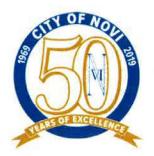

1. \$150,000 to assist with replacement of the Tim Pope Play Structure (built in 1997) located at ITC Community Sports Park, off the 8 Mile entrance. The current structure has exceeded its useful life and does not meet the Americans with Disability (ADA) and Architectural Barriers Act (ABA) standards. The structure would be replaced with a new accessible structure and accessible safety surfacing. The Tim Pope Family, PRCS Grants Committee and PRCS Commission have all reviewed proposed concepts for the playground and recommended a design that replicates the existing structure with new materials and features.

## Tim Pope Memorial Playground

March 6, 2018 55430-1-7-1

\*Custom products are shown as conceptual only. \*Custom product manufacturing time for this project will be approximately 6 weeks from the time of LSI order acceptance.