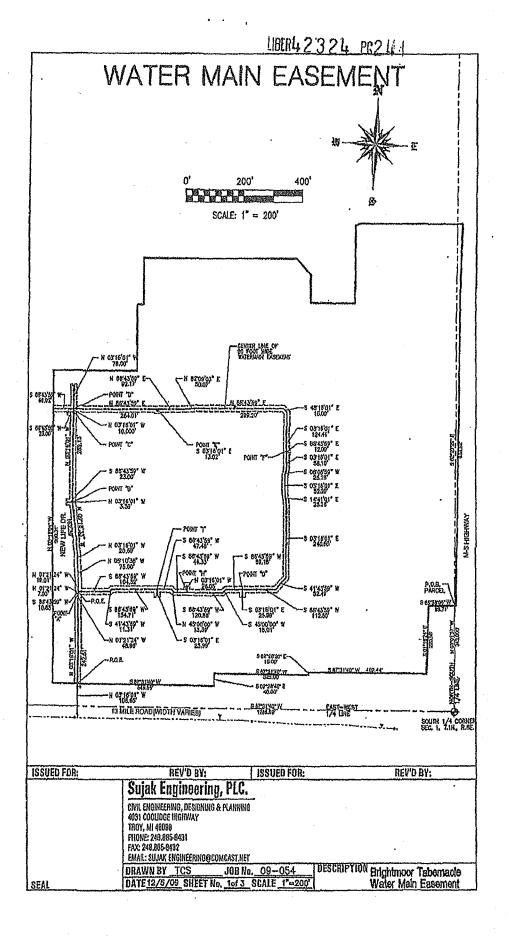

## DESCRIPTION OF PROPERTY (22-01-300-015 TAKEN FROM RECORD)

Part of the Southwest ¼ and Southeast ¼ of Section 1, T1N, R8E, City of Novi, Oakland County, Michigan, described as: Beginning at a point distant N03°02'24"W 342.99 feet from the South ¼ corner of said Section1; thence S85°58'05"W 89.71 feet; thence S01°18'24'E 220.58 feet; thence S87°31'40"W 402.44 feet; thence S02°28'20"E 10.00 feet; thence S87°31'40"W 325.00 feet; thence S02°28'20"E 40.00 feet; thence S87°31'40"W 549.59 feet; thence N03°16'01"W 998.31 feet; thence N86°43'59"E 284.86 feet; thence N03°16'01"W 213.72 feet; thence N86°43'59"E 20.00 feet; thence N03°16'01"W 148.00 feet; thence N86°43'59"E 521.75 feet; thence S48°16'01"E 72.27 feet; thence S03°16'01"E 89.66 feet; thence N86°57'37"E 152.30 feet; thence N03°16'01"W 247.41 feet; thence N63°44'51"E 16.70 feet; thence N86°53'26"E 334.29 feet; thence N86°53'26"E 18.07 feet; thence along a curve to the left 229.02, said curve having a radius of 11,730.16 feet and a chord bearing S01°53'54"E 229.19 feet; thence S02°27'29"E 988.62 feet; thence S85°58'05"W 3.49 feet to the POINT OF BEGINNING.

# DESCRIPTION OF WATERMAIN EASEMENT

A 20 foot wide Watermain Easement being a part of Southwest ¼ of Section 1, T1N, R8E, City of Novi, Oakland County, Michigen, whose centerline is described as: beginning at a point distant S87°31'40"W 1,286.69 feet; thence N03°16'01"W 312.61 feet; thence N01°21'24"W 75.00 feet; thence N05°10'38"W 75.00 feet; thence N03°16'01"W 20.69 feet; thence N09°16'33"W 162,39 feet; thence N03°16'01"W 302.52 feet; thence N86°43'59"E 258,80 feet from the South ¼ corner of said Section 1 to the POINT OF BEGINNING; thence N41°40'01"E 48.05 feet; thence N86°40'01"E 265.00 feet; thence S48°19'59"E 42,93 feet to the POINT OF ENDING. Also, beginning at a point distant N86°43'59"E 129.16 feet; thence S48°16'01"E 18.00 feet; thence S03°16'01"E 124.41 feet; thence N86°09'26"E 10.00 feet from said POINT OF ENDING to the POINT OF BEGINNING; thence N86°09'26"E 23.53 feet to the point of ending, Said easement contains 7,590 square feet, or 0.17 acres, more or less.