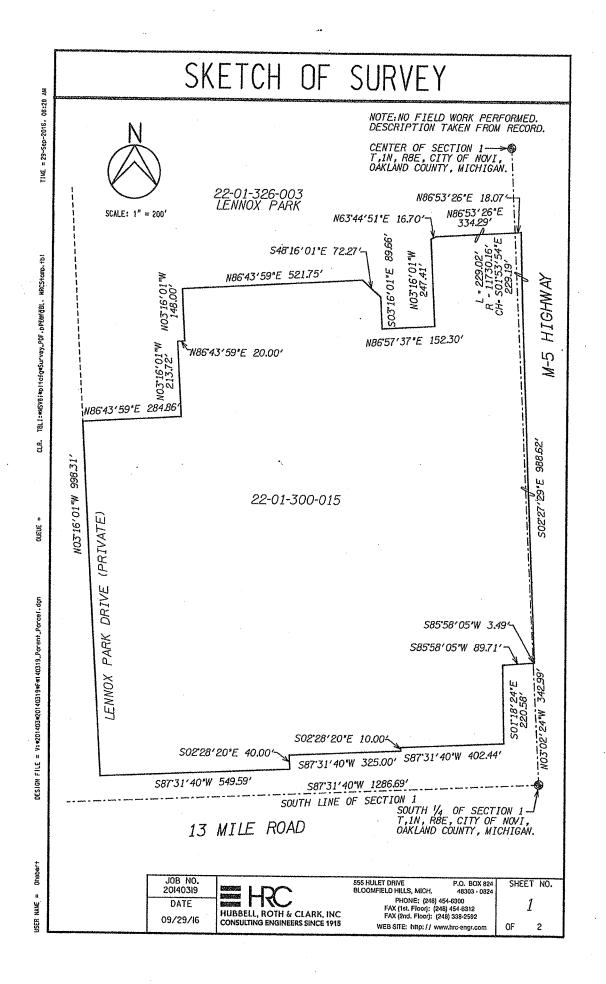

## DESCRIPTION OF PROPERTY (22-01-300-015 TAKEN FROM RECORD)

Part of the Southwest ¼ and Southeast ¼ of Section 1, T1N, R8E, City of Novi, Oakland County, Michigan, described as: Beginning at a point distant N03°02'24"W 342.99 feet from the South ¼ corner of said Section1; thence S85°58'05"W 89.71 feet; thence S01°18'24'E 220.58 feet; thence S87°31'40"W 402.44 feet; thence S02°28'20"E 10.00 feet; thence S87°31'40"W 325.00 feet; thence S02°28'20"E 40.00 feet; thence S87°31'40"W 549.59 feet; thence N03°16'01"W 998.31 feet; thence N86°43'59"E 284.86 feet; thence N03°16'01"W 213.72 feet; thence N86°43'59"E 20.00 feet; thence N03°16'01"W 148.00 feet; thence N86°43'59"E 521.75 feet; thence S48°16'01"E 72.27 feet; thence S03°16'01"E 89.66 feet; thence N86°57'37"E 152.30 feet; thence N03°16'01"W 247.41 feet; thence N63°44'51"E 16.70 feet; thence N86°53'26"E 334.29 feet; thence N86°53'26"E 18.07 feet; thence along a curve to the left 229.02, said curve having a radius of 11,730.16 feet and a chord bearing S01°53'54"E 229.19 feet; thence S02°27'29"E 988.62 feet; thence S85°58'05"W 3.49 feet to the POINT OF BEGINNING.

# DESCRIPTION OF WATERMAIN EASEMENT

A 20 foot wide Watermain Easement being a part of Southwest ¼ of Section 1, T1N, R8E, City of Novi, Oakland County, Michigen, whose centerline is described as: beginning at a point distant S87°31'40"W 1,286.69 feet; thence N03°16'01"W 312.61 feet; thence N01°21'24"W 75.00 feet; thence N05°10'38"W 75.00 feet; thence N03°16'01"W 20.69 feet; thence N09°16'33"W 162,39 feet; thence N03°16'01"W 302.52 feet; thence N86°43'59"E 258,80 feet from the South ¼ corner of said Section 1 to the POINT OF BEGINNING; thence N41°40'01"E 48.05 feet; thence N86°40'01"E 265.00 feet; thence S48°19'59"E 42,93 feet to the POINT OF ENDING. Also, beginning at a point distant N86°43'59"E 129.16 feet; thence S48°16'01"E 18.00 feet; thence S03°16'01"E 124.41 feet; thence N86°09'26"E 10.00 feet from said POINT OF ENDING to the POINT OF BEGINNING; thence N86°09'26"E 23.53 feet to the point of ending, Said easement contains 7,590 square feet, or 0.17 acres, more or less.