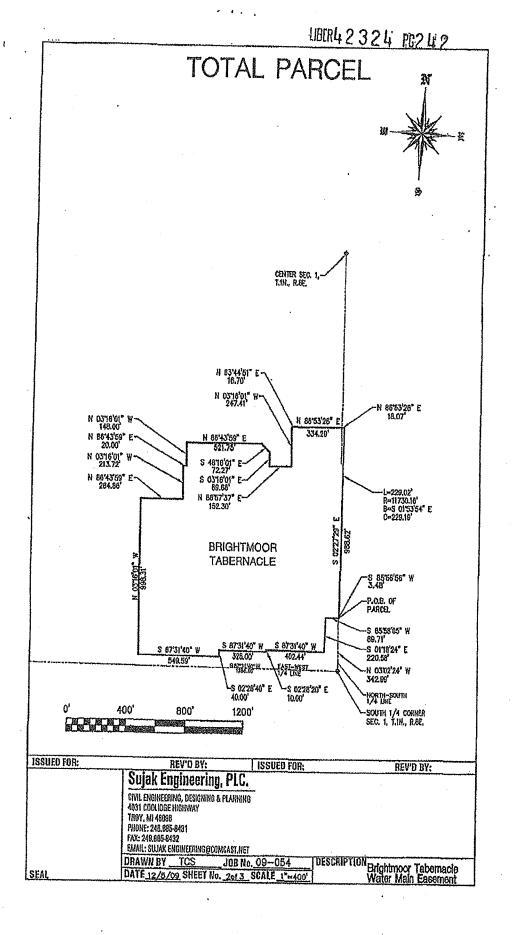

## DESCRIPTION OF PROPERTY (22-01-300-015 TAKEN FROM RECORD)

Part of the Southwest ¼ and Southeast ¼ of Section 1, T1N, R8E, City of Novi, Oakland County, Michigan, described as: Beginning at a point distant N03°02'24"W 342.99 feet from the South ¼ corner of said Section1; thence S85°58'05"W 89.71 feet; thence S01°18'24'E 220.58 feet; thence S87°31'40"W 402.44 feet; thence S02°28'20"E 10.00 feet; thence S87°31'40"W 325.00 feet; thence S02°28'20"E 40.00 feet; thence S87°31'40"W 549.59 feet; thence N03°16'01"W 998.31 feet; thence N86°43'59"E 284.86 feet; thence N03°16'01"W 213.72 feet; thence N86°43'59"E 20.00 feet; thence N03°16'01"W 148.00 feet; thence N86°43'59"E 521.75 feet; thence S48°16'01"E 72.27 feet; thence S03°16'01"E 89.66 feet; thence N86°57'37"E 152.30 feet; thence N03°16'01"W 247.41 feet; thence N63°44'51"E 16.70 feet; thence N86°53'26"E 334.29 feet; thence N86°53'26"E 18.07 feet; thence along a curve to the left 229.02, said curve having a radius of 11,730.16 feet and a chord bearing S01°53'54"E 229.19 feet; thence S02°27'29"E 988.62 feet; thence S85°58'05"W 3.49 feet to the POINT OF BEGINNING.