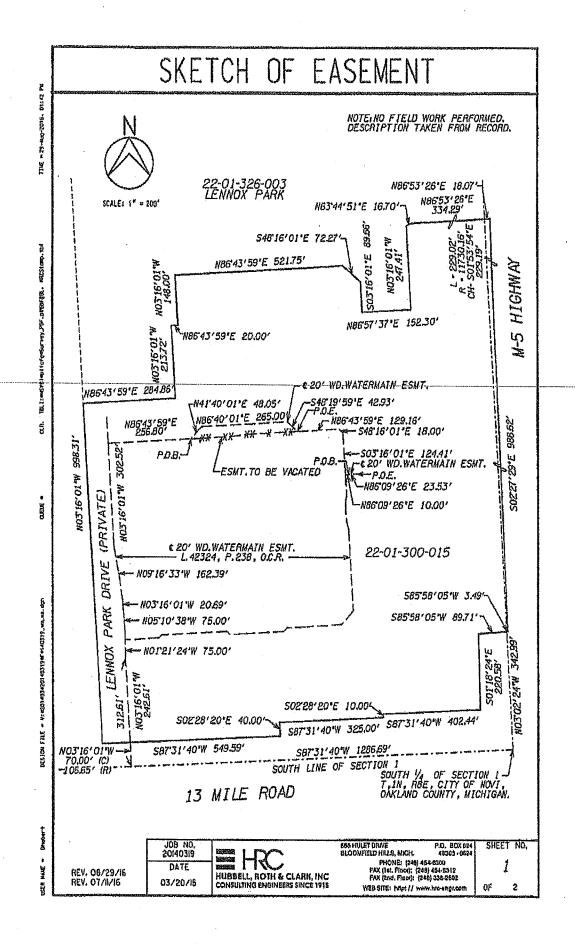

## DESCRIPTION OF PROPERTY (22-01-300-015 TAKEN FROM RECORD)

Part of the Southwest ¼ and Southeast ¼ of Section 1, T1N, R8E, City of Novi, Oakland County, Michigan, described as: Beginning at a point distant N03°02'24"W 342.99 feet from the South ¼ corner of said Section1; thence S85°58'05"W 89.71 feet; thence S01°18'24'E 220.58 feet; thence S87°31'40"W 402.44 feet; thence S02°28'20"E 10.00 feet; thence S87°31'40"W 325.00 feet; thence S02°28'20"E 40.00 feet; thence S87°31'40"W 549.59 feet; thence N03°16'01"W 998.31 feet; thence N86°43'59"E 284.86 feet; thence N03°16'01"W 213.72 feet; thence N86°43'59"E 20.00 feet; thence N03°16'01"W 148.00 feet; thence N86°43'59"E 521.75 feet; thence S48°16'01"E 72.27 feet; thence S03°16'01"E 89.66 feet; thence N86°57'37"E 152.30 feet; thence N03°16'01"W 247.41 feet; thence N63°44'51"E 16.70 feet; thence N86°53'26"E 334.29 feet; thence N86°53'26"E 18.07 feet; thence along a curve to the left 229.02, said curve having a radius of 11,730.16 feet and a chord bearing S01°53'54"E 229.19 feet; thence S02°27'29"E 988.62 feet; thence S85°58'05"W 3.49 feet to the POINT OF BEGINNING.

Subject to reservation, restrictions and easements of record, if any,

Also known as Sidwell No. 22-01-300-015.

# DESCRIPTION OF WATERMAIN EASEMENT

A 20 foot wide Watermain Easement being a part of Southwest ¼ of Section 1, T1N, R8E, City of Novi, Oakland County, Michigen, whose centerline is described as: beginning at a point distant S87°31'40"W 1,286.69 feet; thence N03°16'01"W 312.61 feet; thence N01°21'24"W 75.00 feet; thence N05°10'38"W 75.00 feet; thence N03°16'01"W 20.69 feet; thence N09°16'33"W 162,39 feet; thence N03°16'01"W 302.52 feet; thence N86°43'59"E 258,80 feet from the South ¼ corner of said Section 1 to the POINT OF BEGINNING; thence N41°40'01"E 48.05 feet; thence N86°40'01"E 265.00 feet; thence S48°19'59"E 42,93 feet to the POINT OF ENDING. Also, beginning at a point distant N86°43'59"E 129.16 feet; thence S48°16'01"E 18.00 feet; thence S03°16'01"E 124.41 feet; thence N86°09'26"E 10.00 feet from said POINT OF ENDING to the POINT OF BEGINNING; thence N86°09'26"E 23.53 feet to the point of ending, Said easement contains 7,590 square feet, or 0.17 acres, more or less.