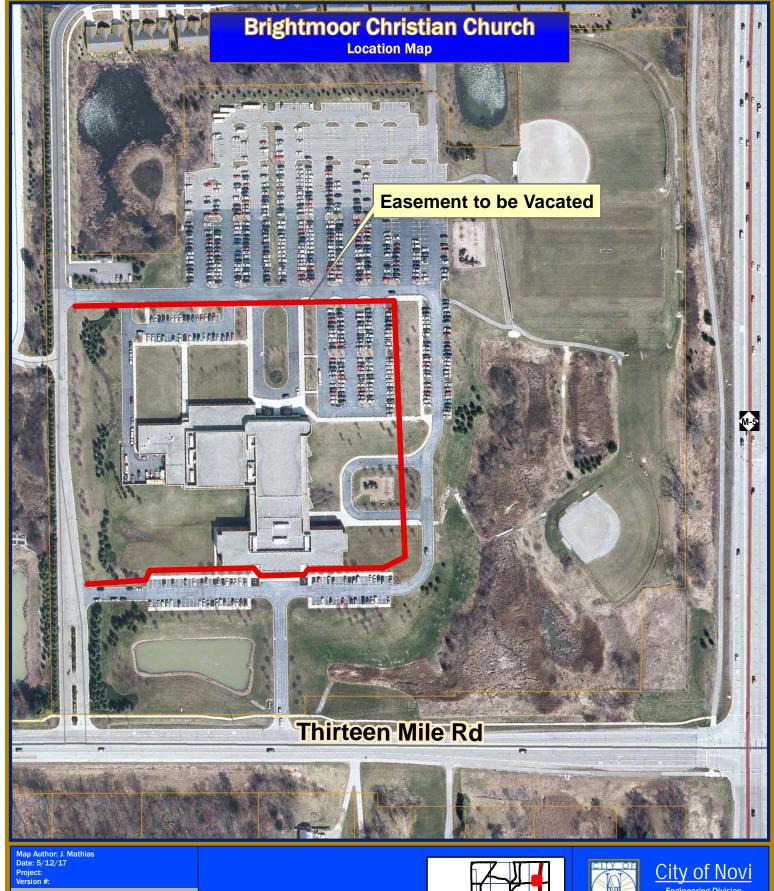

# CITY of NOVI CITY COUNCIL

Agenda Item M May 22, 2017

**SUBJECT:** Approval of a resolution authorizing termination of portions of an existing water main easement (recorded in Liber 42324, Page 238 Oakland County Records) at the request of Brightmoor Christian Church located at 40800 Thirteen Mile Road (parcel 22-01-300-015).

## **BACKGROUND INFORMATION:**

Brightmoor Christian Church located at 40800 Thirteen Mile Road (parcel 22-01-300-015), has requested the termination of portions of the on-site water main easement. The utilities previously located in these areas have been relocated and placed in new easement areas. As such, the applicant has requested that the City terminate and vacate the existing water main easement. The existing easement was recorded at Liber 42324, Page 238 with the Oakland County Register of Deeds.

The enclosed resolution for authorizing the termination of a portion of the existing water main easement in which the utilities were abandoned has been prepared for consideration. The proposed easements have been favorably reviewed by the City Attorney (Beth Saarela's February 2, 2017 letter) and are recommended for approval.

**RECOMMENDED ACTION:** Approval of a resolution authorizing termination of portions of an existing water main easement (recorded in Liber 42324, Page 238 Oakland County Records) at the request of Brightmoor Christian Church located at 40800 Thirteen Mile Road (parcel 22-01-300-015).