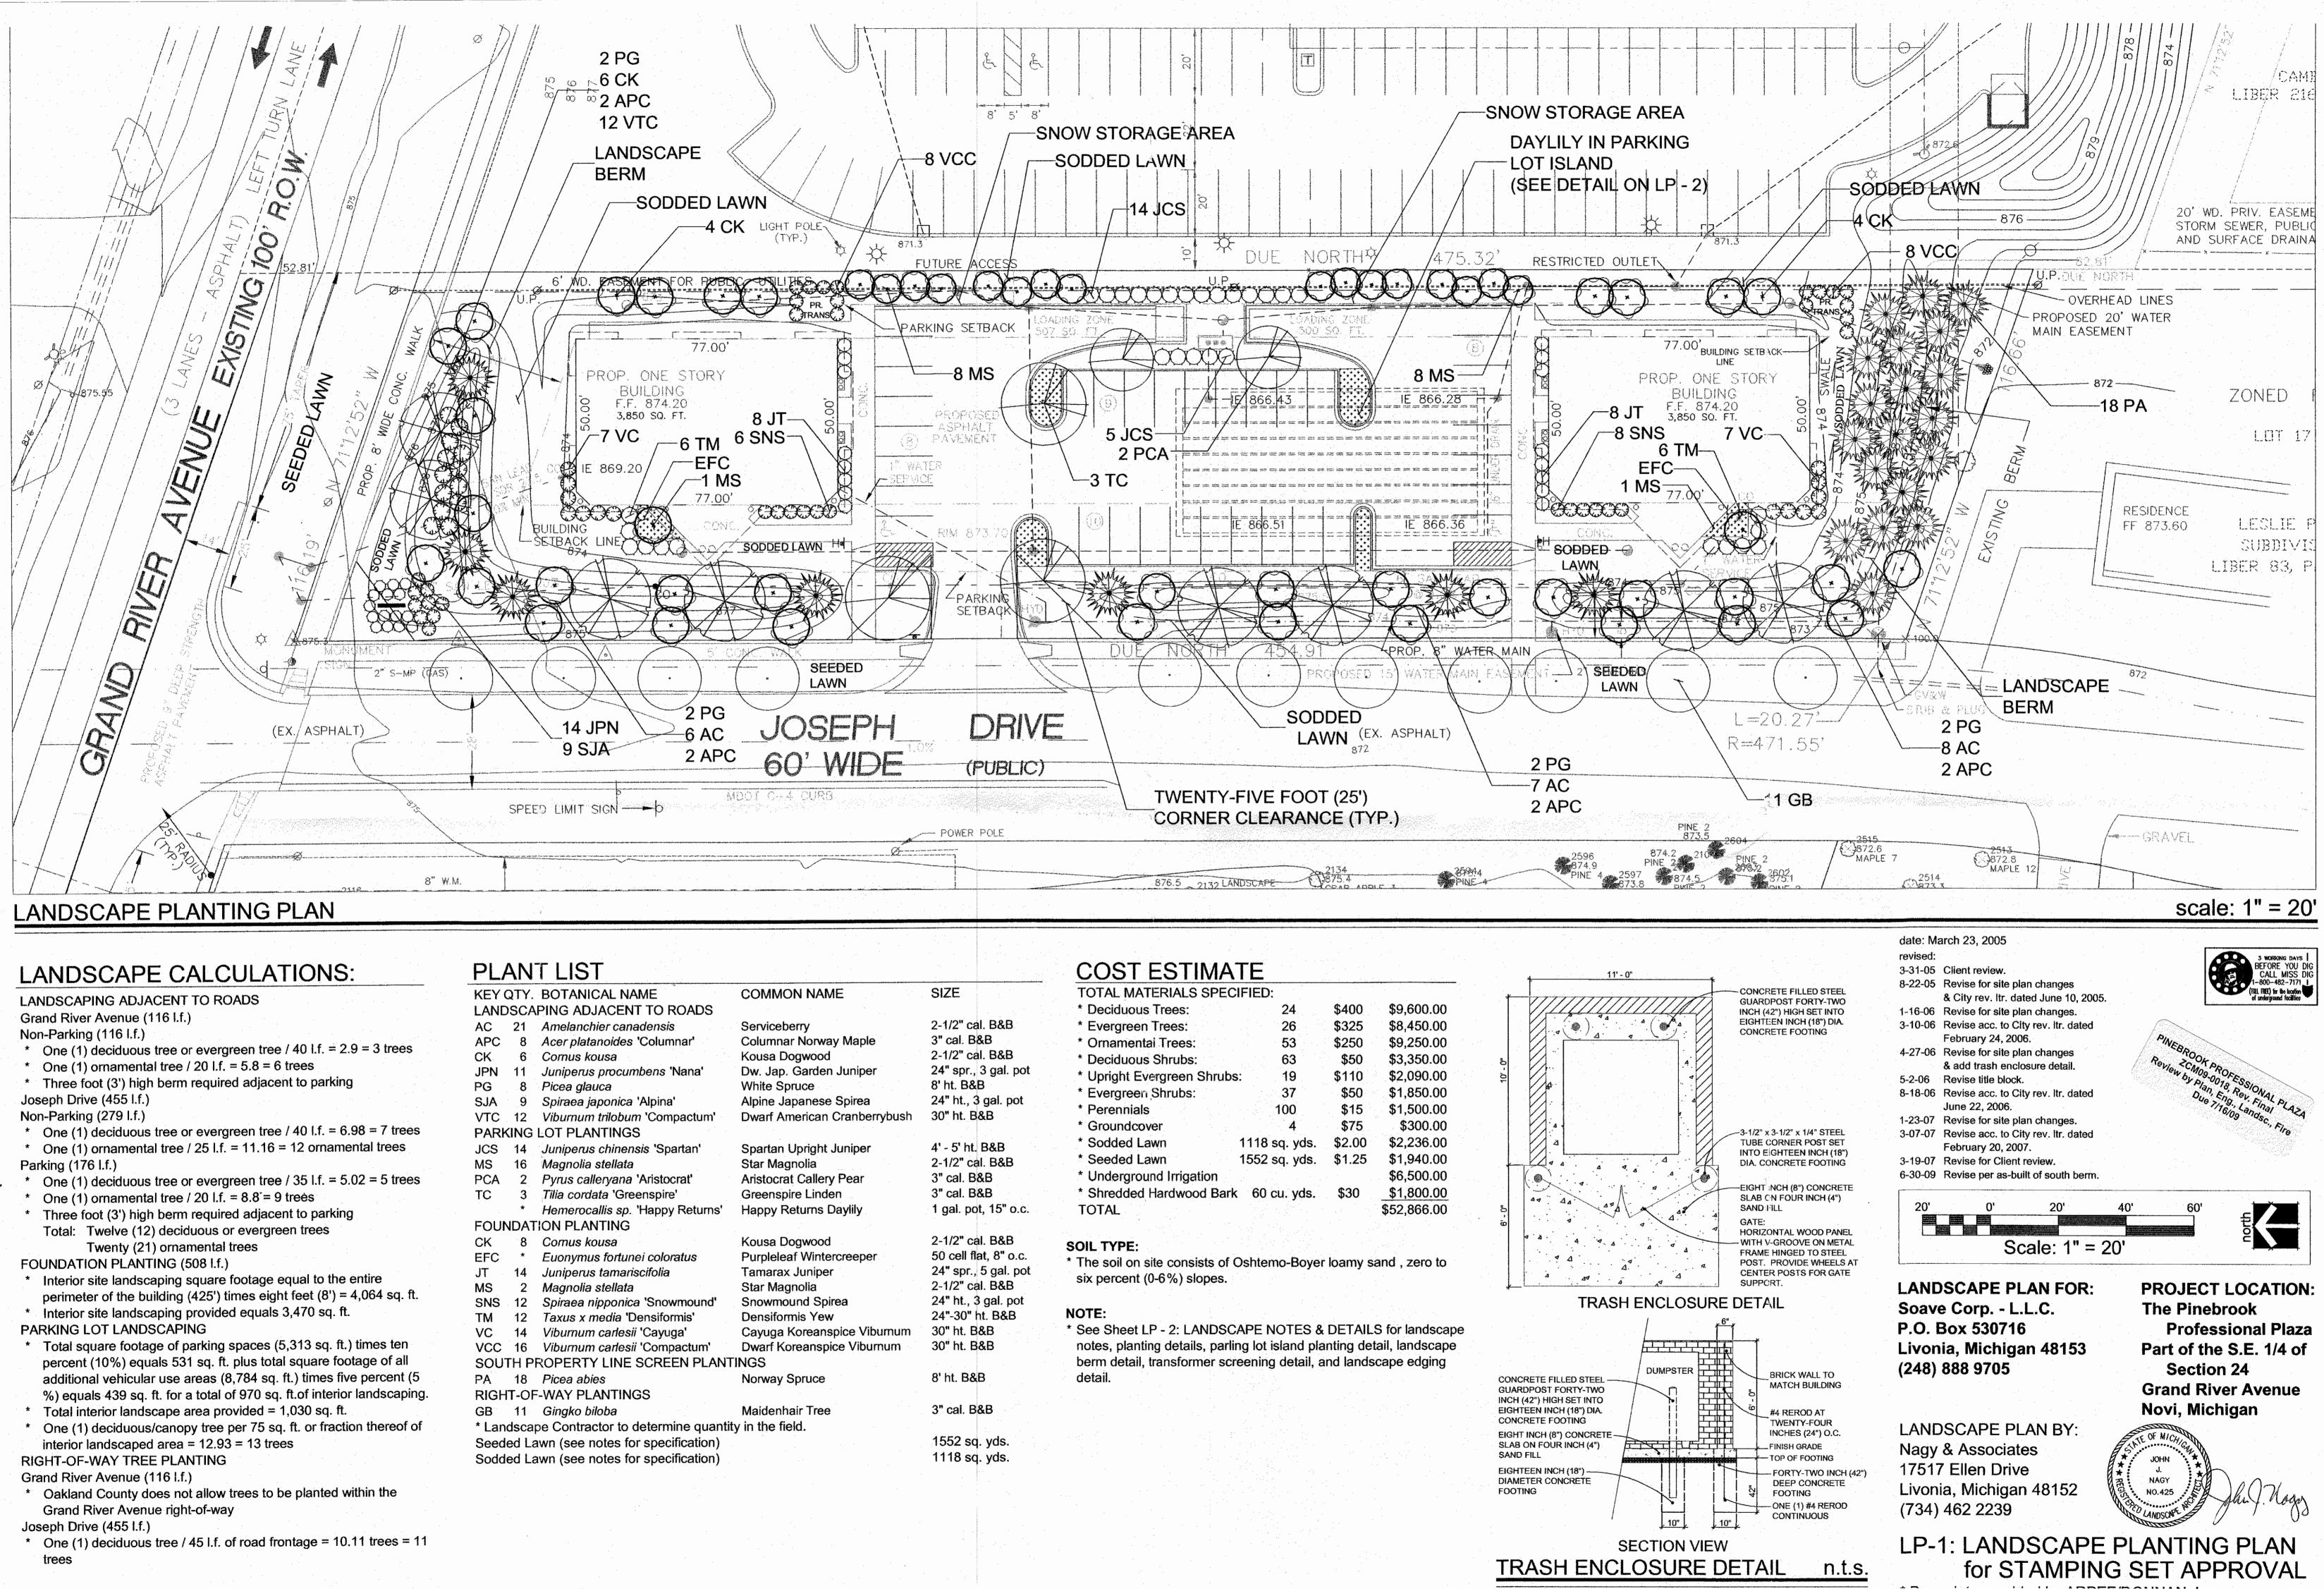

## **Property Characteristics**

Zoning District: Site Location: Parcel #: NCC, Office Service District 25000 Joseph, south of Grand River Ave and east of Meadowbrook Road 50-22-24-332-001 & 50-22-24-332-002

## Existing Condition

The subject property consists of one- (1) lot located on the southeast side of Grand River Ave. The parcel has approximately 116.9 feet of frontage on Grand River Ave. and approximately 475.32 feet deep as measured along east side yard lot line. The existing building is located 46.0 feet from the front yard lot line, 20.0 feet from the east side yard lot line, 40.0 feet from the west side yard lot line, and 104.0 feet from the rear yard lot line.

The existing 5-foot wide sidewalk (ramp) and A/C units is located 15.0 feet from the east side yard lot line.