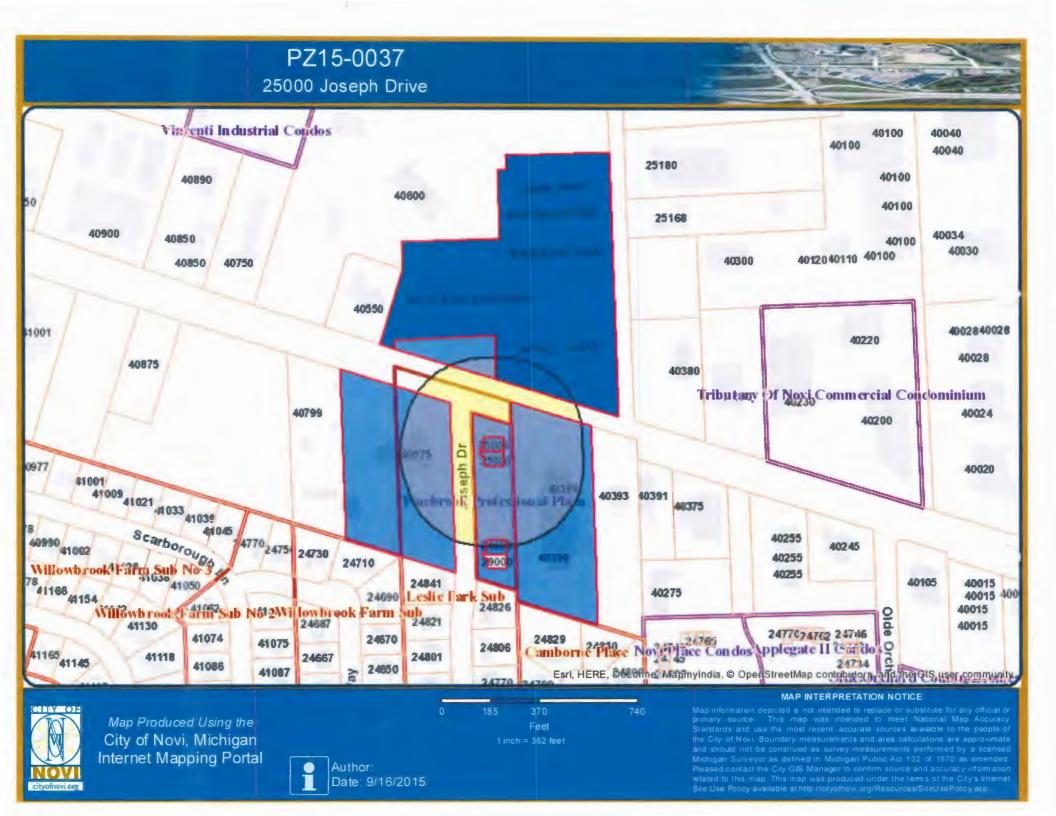

## **Property Characteristics**

Zoning District: Site Location: Parcel #: NCC, Office Service District 25000 Joseph, south of Grand River Ave and east of Meadowbrook Road 50-22-24-332-001 & 50-22-24-332-002

## <u>Request</u>

The applicant is requesting a variance from the CITY OF NOVI, CODE OF ORDINANCES; Section 4.19.1 B a variance of 10.0 feet in the required south side yard setback (20 feet required, 10 feet proposed) to allow a backup generator in the required side yard.

## II. ZONING AND LAND USE:

The table below lists the zoning district, existing land use and future land use for the subject site and surrounding parcels.

| Parcel              | Zoning District                   | Existing Land Use            | Future Land Use |
|---------------------|-----------------------------------|------------------------------|-----------------|
| Subject<br>Property | NCC, Office Service<br>District   | Pinebrook Professional Plaza | TC Gateway      |
| North               | I-1, Light Industrial<br>District | Novi Commerce Center         | TC Gateway      |
| South               | NCC, Office Service<br>District   | Pinebrook Professional Plaza | TC Gateway      |
| East                | I-1, Light Industrial<br>District | Kroger of Michigan           | TC Gateway      |
| West                | NCC, Office Service<br>District   | Leslie Park Subdivision      | TC Gateway      |

## Existing Condition

The subject property consists of one- (1) lot located on the southeast side of Grand River Ave. The parcel has approximately 116.9 feet of frontage on Grand River Ave. and approximately 475.32 feet deep as measured along east side yard lot line. The existing building is located 46.0 feet from the front yard lot line, 20.0 feet from the east side yard lot line, 40.0 feet from the west side yard lot line, and 104.0 feet from the rear yard lot line.

## IV. DEVELOPMENT STANDARDS:

The table below summarizes the zoning district development standards for the subject parcels.

| Lot Size    |         | Minimum Setback |        |                            |        |
|-------------|---------|-----------------|--------|----------------------------|--------|
| Area        | Width   | Front           | Sides  | Aggregate Side             | Rear   |
| NCC 2 Acres | 200 ft. | 40 ft.          | 20 ft. | 40 ft. (total of two side) | 20 ft. |

## V. USE STANDARDS:

<u>Accessory Structures (Section 4.19.1 B);</u> requires all accessory structures to be located in the rear yard. The applicant is proposing to construct a new backup generator within in south side yard at the existing Oakland Oral Surgery property. As proposed, the generator would result in a setback of 10.0 feet from the south side yard lot line. **This requires a variance of 10.0 feet in the required south side yard setback.** 