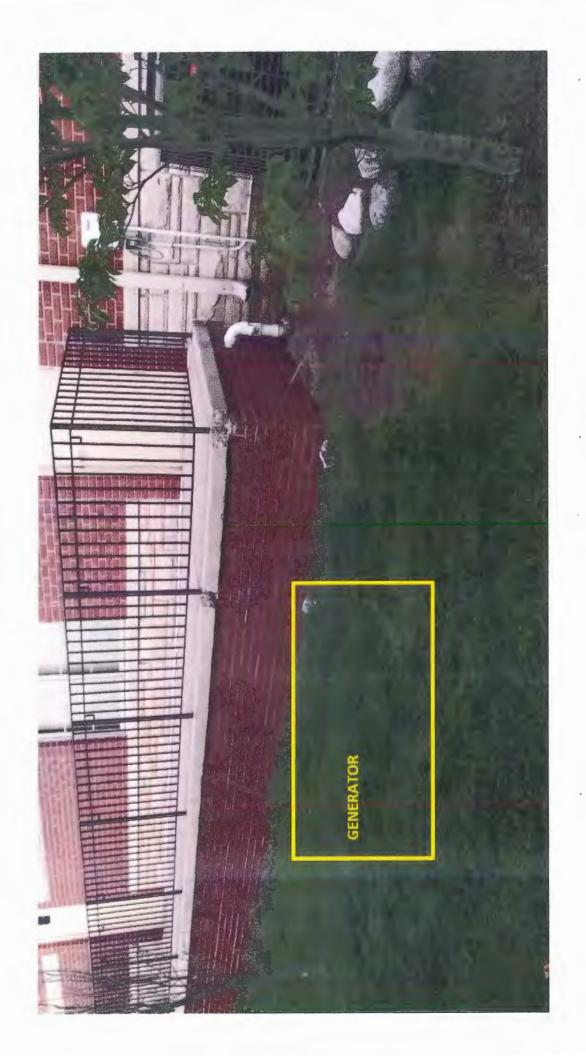

## <u>Request</u>

The applicant is requesting a variance from the CITY OF NOVI, CODE OF ORDINANCES; Section 4.19.1 B a variance of 10.0 feet in the required south side yard setback (20 feet required, 10 feet proposed) to allow a backup generator in the required side yard.

## V. USE STANDARDS:

<u>Accessory Structures (Section 4.19.1 B);</u> requires all accessory structures to be located in the rear yard. The applicant is proposing to construct a new backup generator within in south side yard at the existing Oakland Oral Surgery property. As proposed, the generator would result in a setback of 10.0 feet from the south side yard lot line. **This requires a variance of 10.0 feet in the required south side yard setback.** 