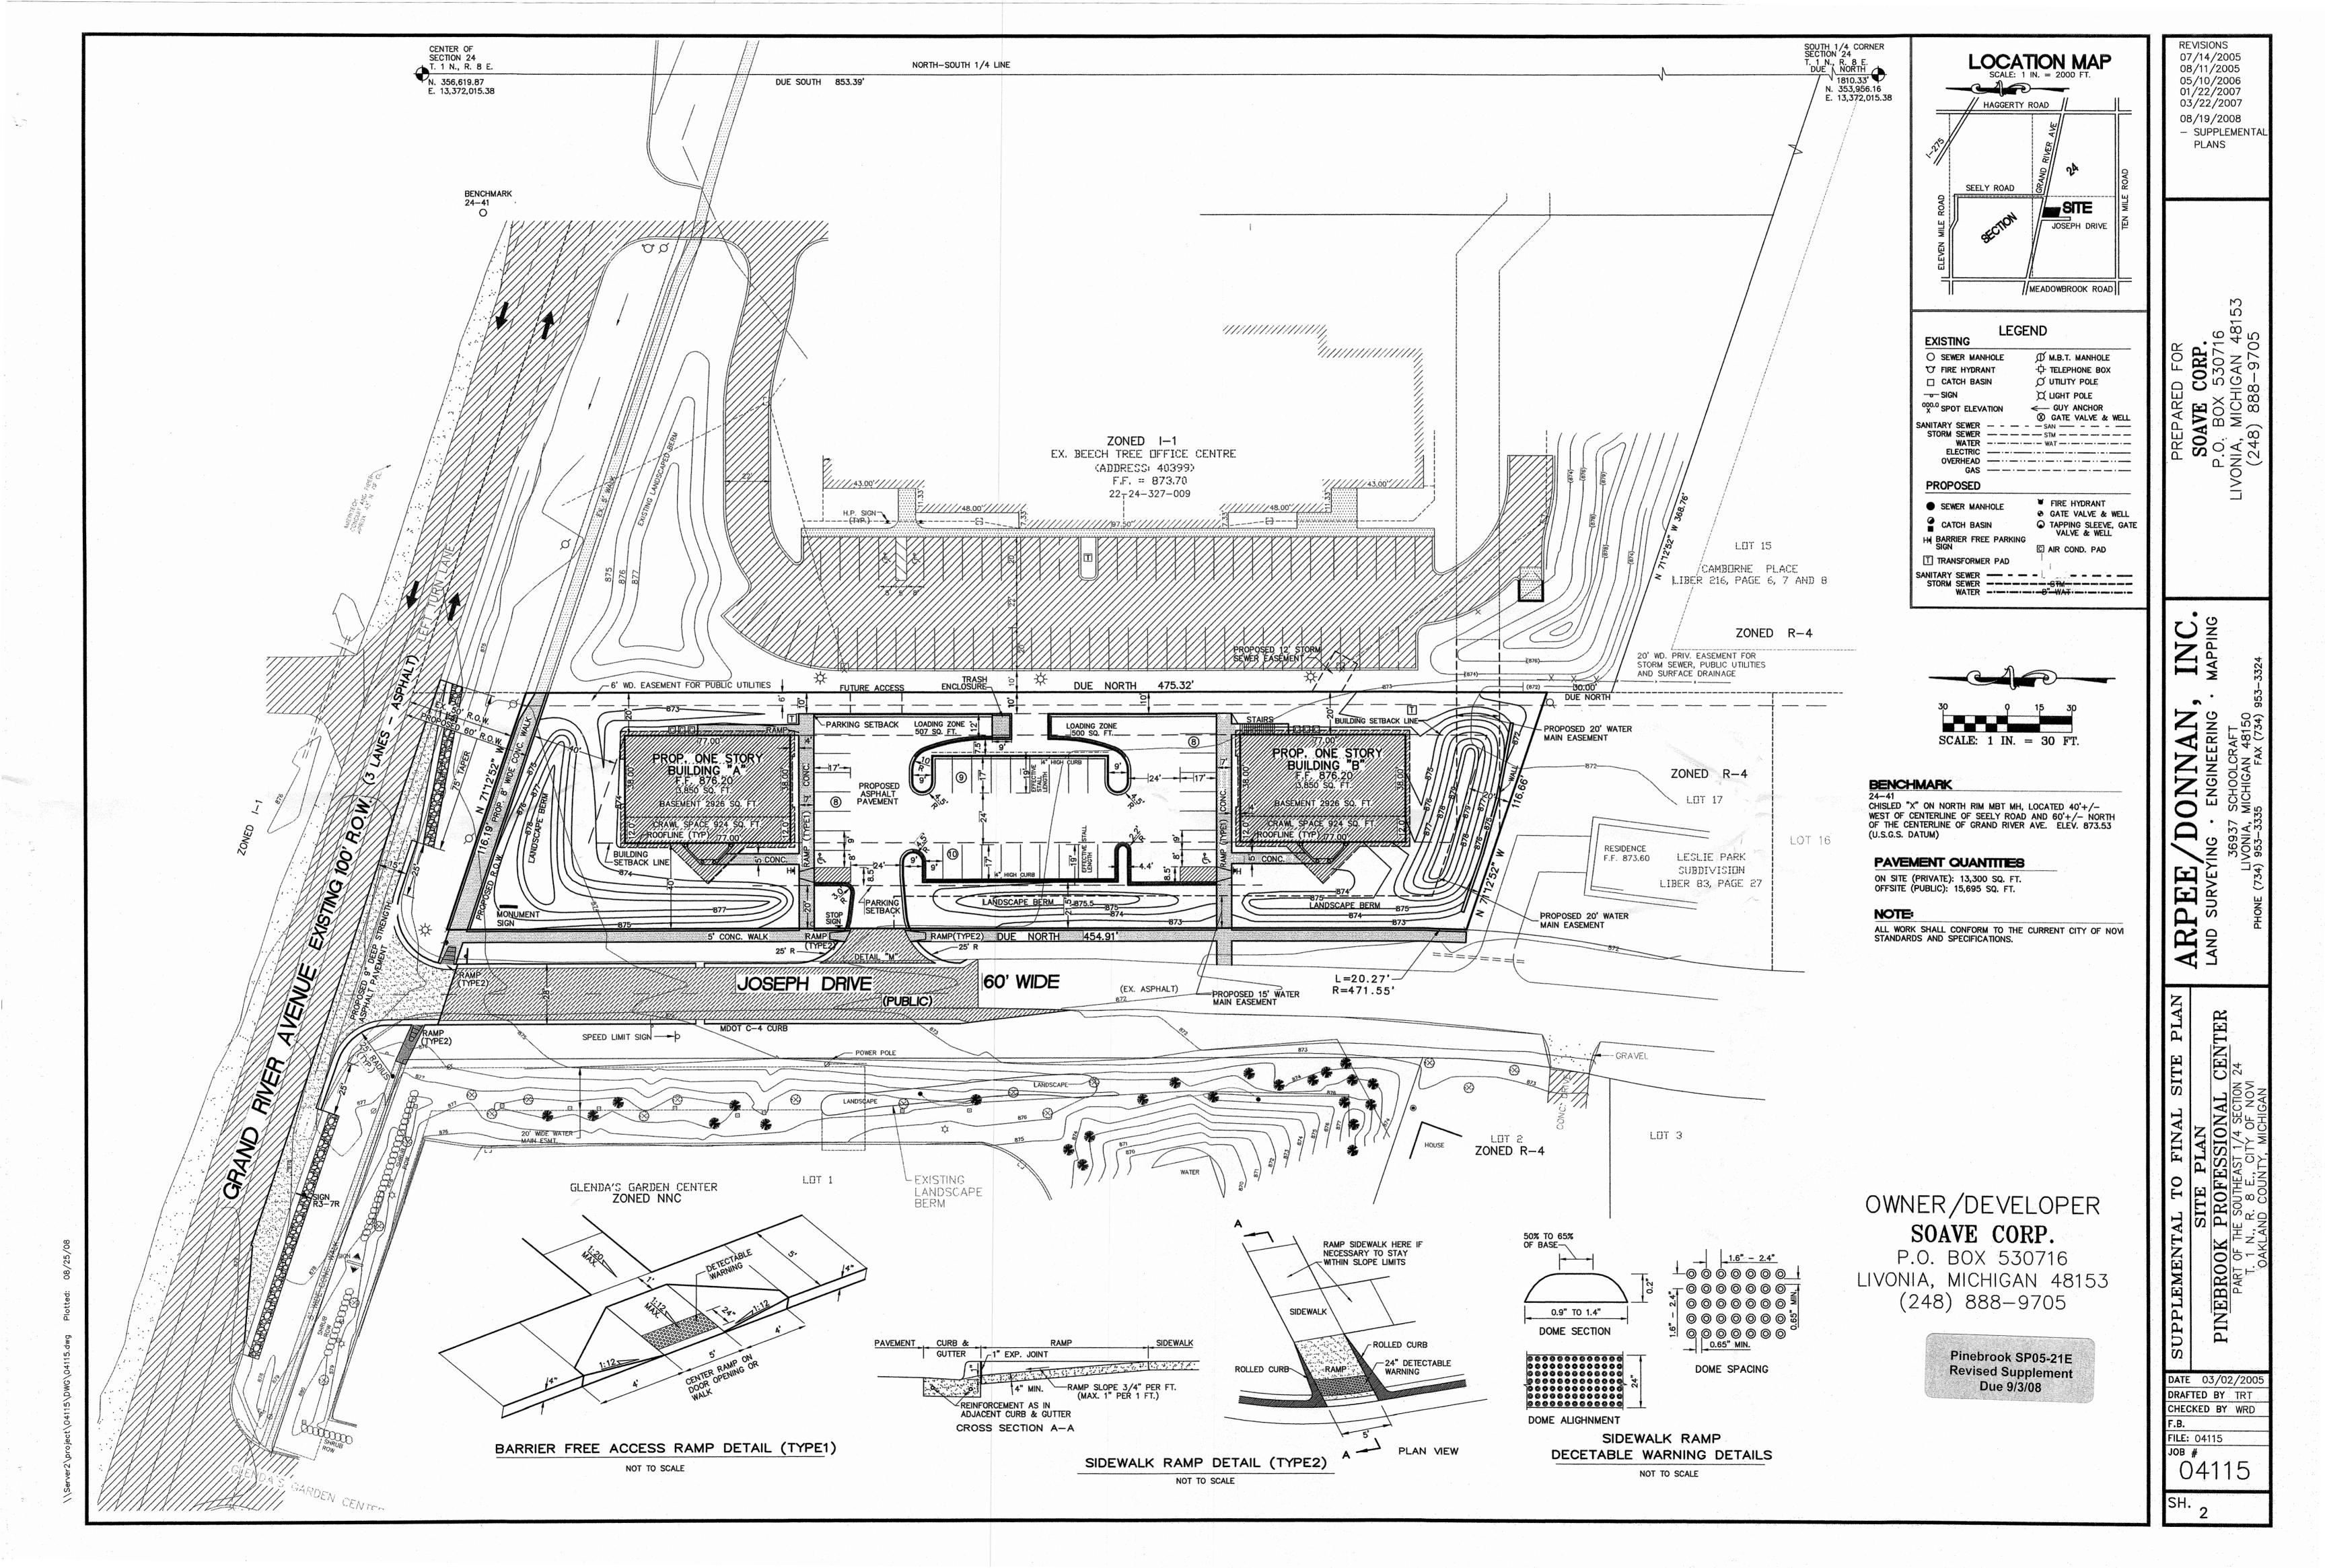

## **Property Characteristics**

Zoning District: Site Location: Parcel #: NCC, Office Service District 25000 Joseph, south of Grand River Ave and east of Meadowbrook Road 50-22-24-332-001 & 50-22-24-332-002

## Existing Condition

The subject property consists of one- (1) lot located on the southeast side of Grand River Ave. The parcel has approximately 116.9 feet of frontage on Grand River Ave. and approximately 475.32 feet deep as measured along east side yard lot line. The existing building is located 46.0 feet from the front yard lot line, 20.0 feet from the east side yard lot line, 40.0 feet from the west side yard lot line, and 104.0 feet from the rear yard lot line.

The existing 5-foot wide sidewalk (ramp) and A/C units is located 15.0 feet from the east side yard lot line.