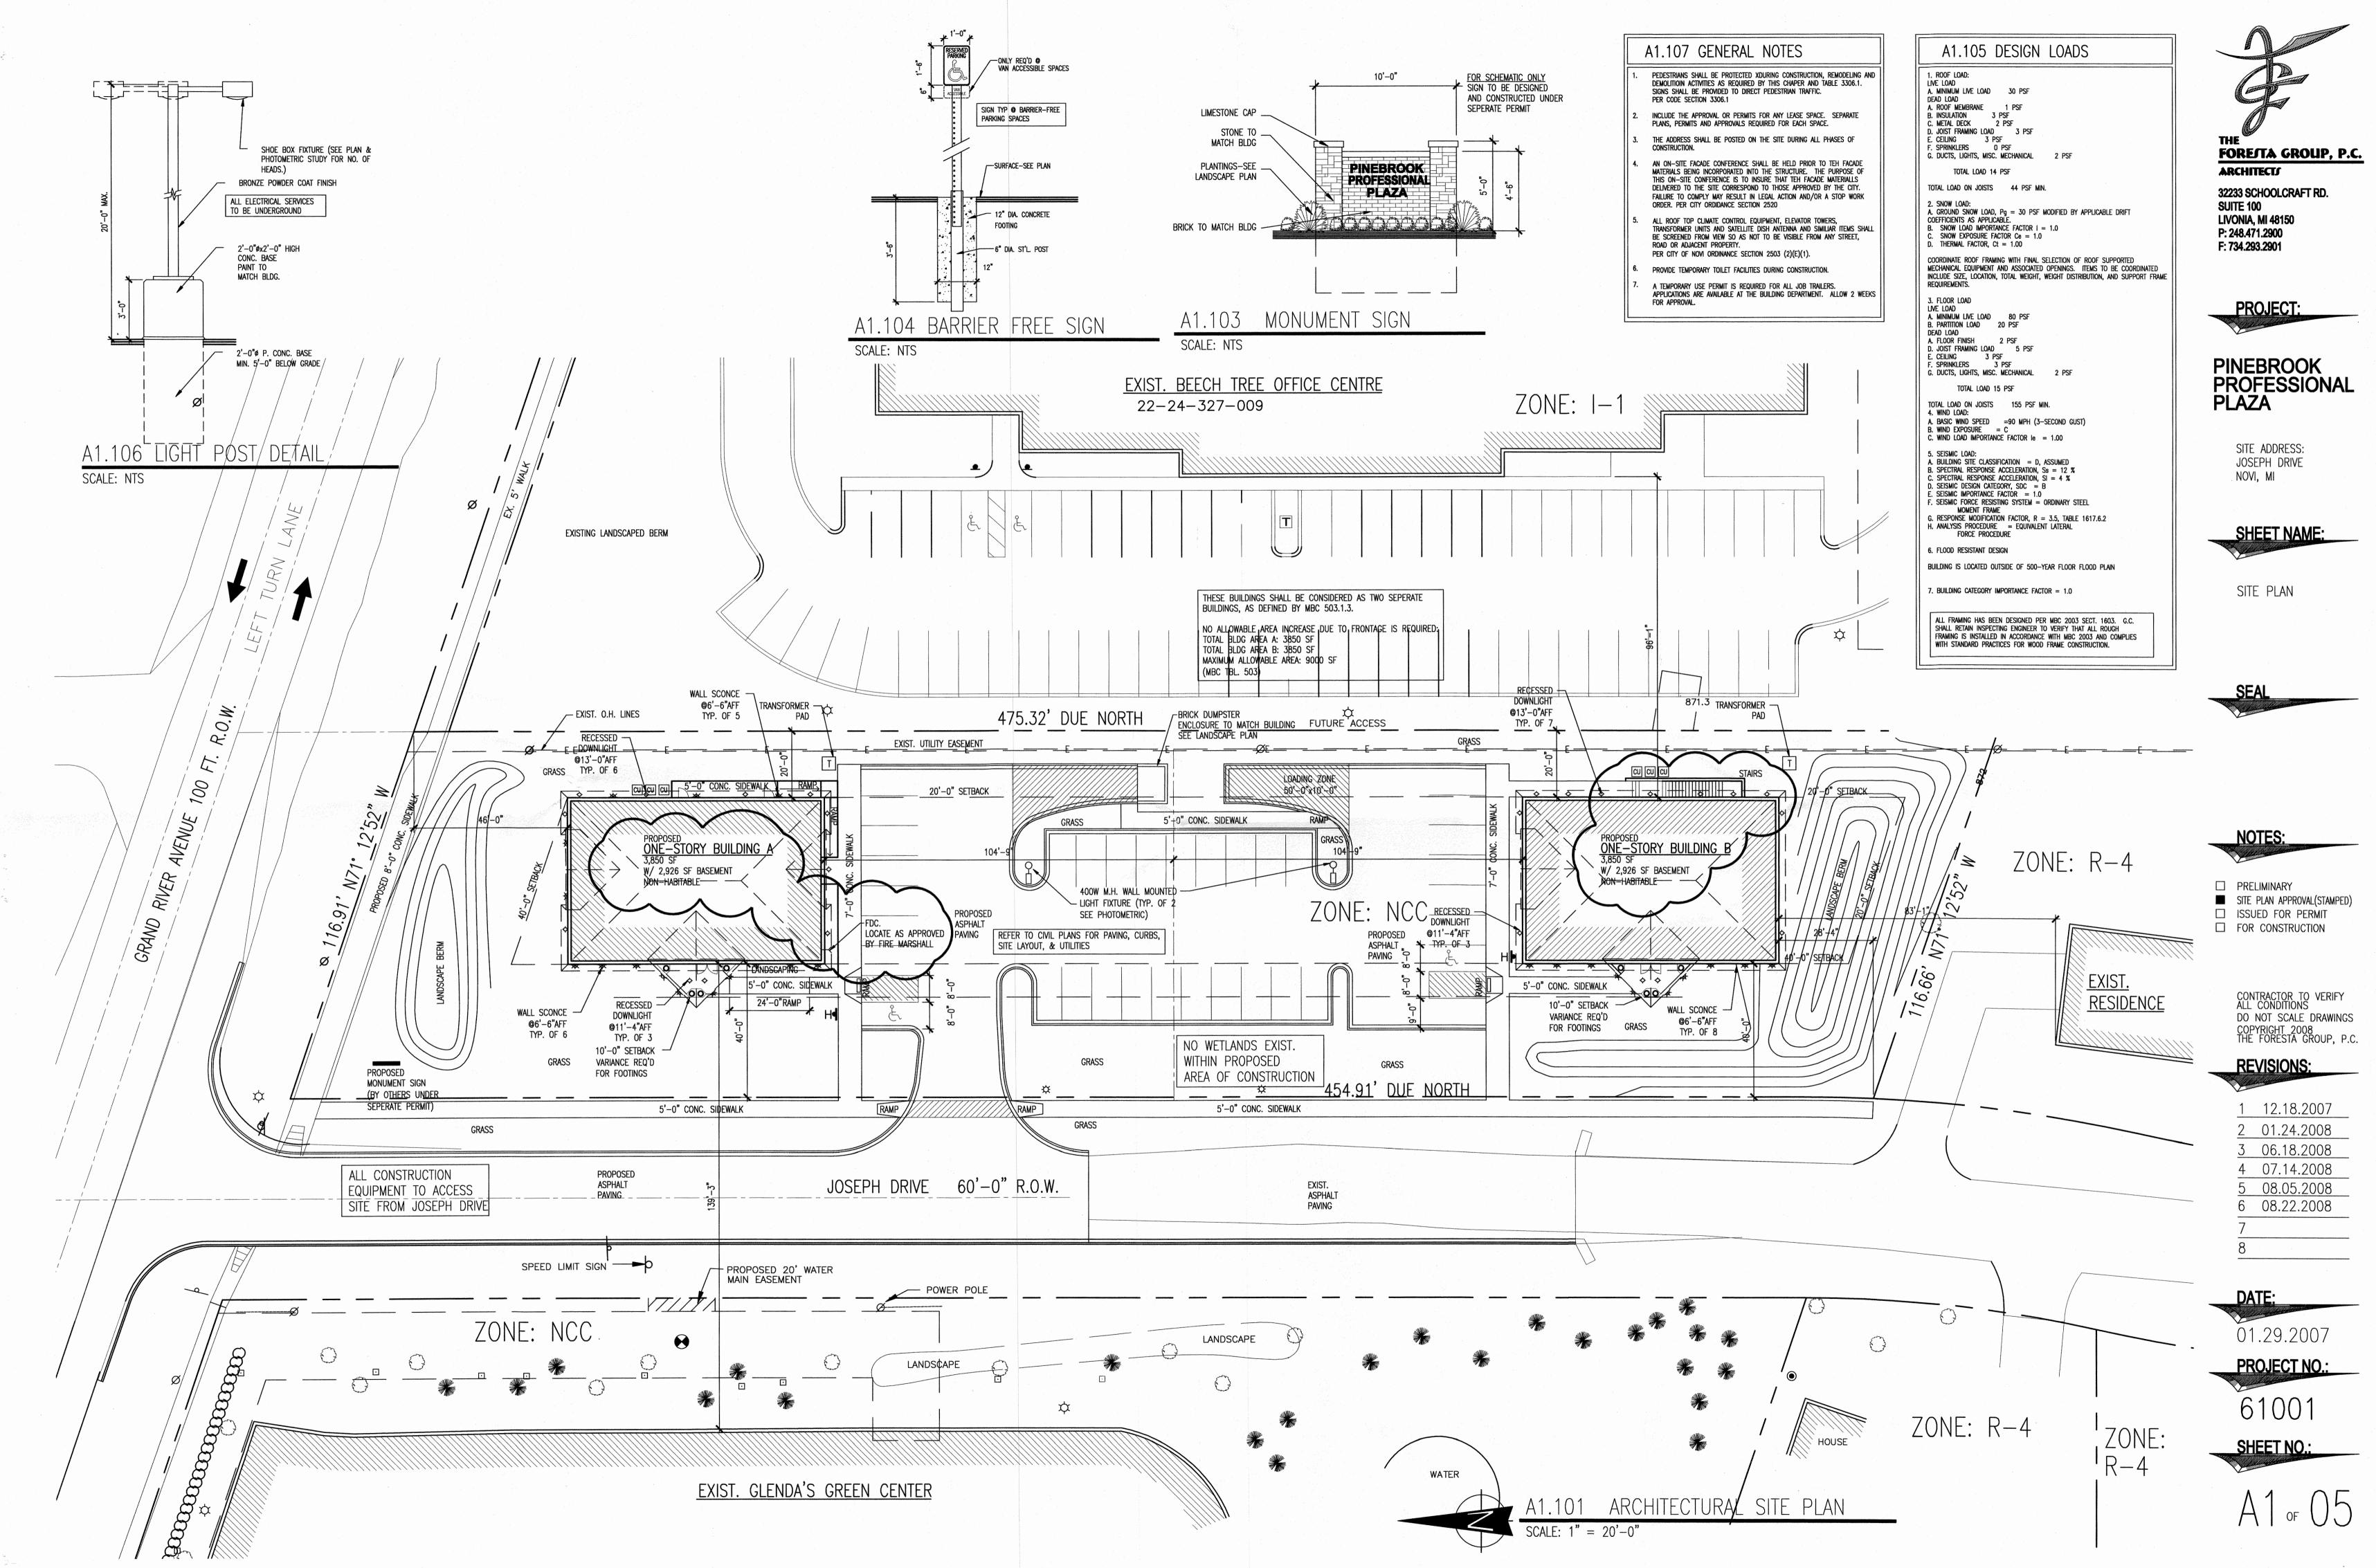

## **Property Characteristics**

Zoning District: Site Location: Parcel #: NCC, Office Service District 25000 Joseph, south of Grand River Ave and east of Meadowbrook Road 50-22-24-332-001 & 50-22-24-332-002

## Existing Condition

The subject property consists of one- (1) lot located on the southeast side of Grand River Ave. The parcel has approximately 116.9 feet of frontage on Grand River Ave. and approximately 475.32 feet deep as measured along east side yard lot line. The existing building is located 46.0 feet from the front yard lot line, 20.0 feet from the east side yard lot line, 40.0 feet from the west side yard lot line, and 104.0 feet from the rear yard lot line.

The existing 5-foot wide sidewalk (ramp) and A/C units is located 15.0 feet from the east side yard lot line.

## V. USE STANDARDS:

<u>Accessory Structures (Section 4.19.1 B);</u> requires all accessory structures to be located in the rear yard. The applicant is proposing to construct a new backup generator within in south side yard at the existing Oakland Oral Surgery property. As proposed, the generator would result in a setback of 10.0 feet from the south side yard lot line. **This requires a variance of 10.0 feet in the required south side yard setback.** 