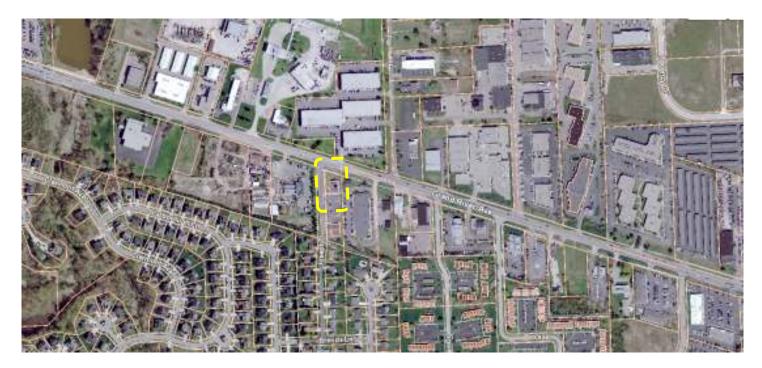

## **Property Characteristics**

Zoning District: Site Location: Parcel #: NCC, Office Service District 25000 Joseph, south of Grand River Ave and east of Meadowbrook Road 50-22-24-332-001 & 50-22-24-332-002

## Existing Condition

The subject property consists of one- (1) lot located on the southeast side of Grand River Ave. The parcel has approximately 116.9 feet of frontage on Grand River Ave. and approximately 475.32 feet deep as measured along east side yard lot line. The existing building is located 46.0 feet from the front yard lot line, 20.0 feet from the east side yard lot line, 40.0 feet from the west side yard lot line, and 104.0 feet from the rear yard lot line.

The existing 5-foot wide sidewalk (ramp) and A/C units is located 15.0 feet from the east side yard lot line.