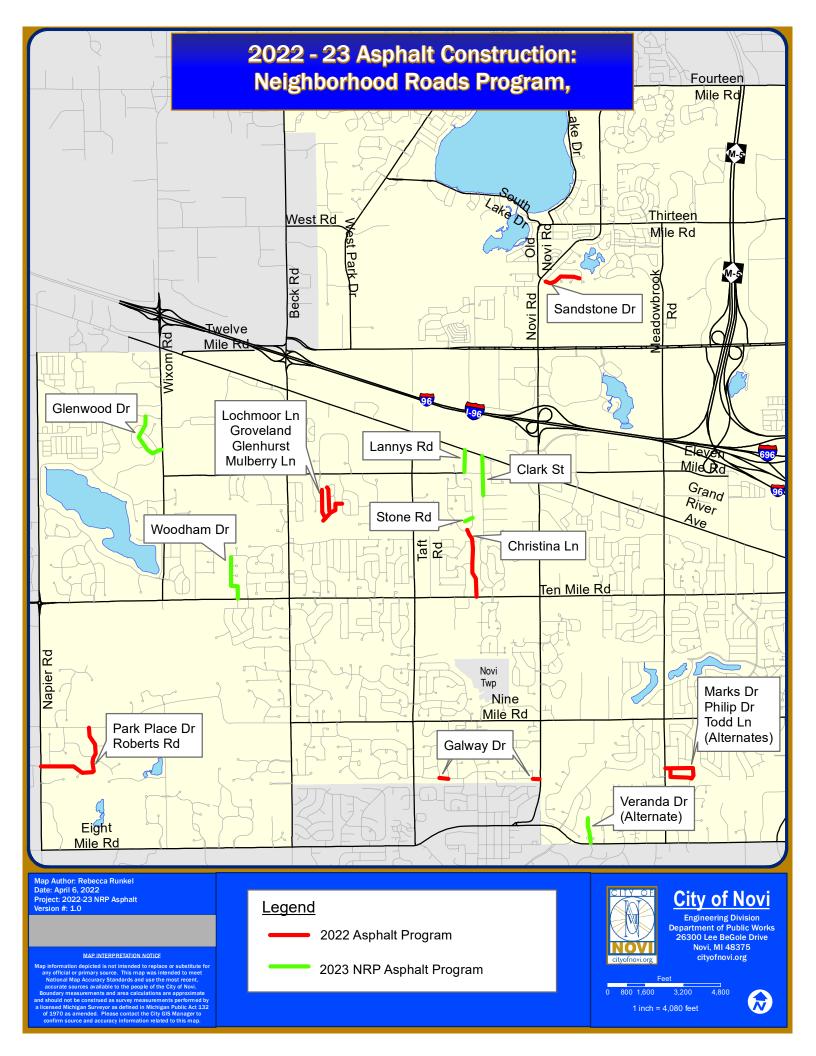

The NRP asphalt program includes rehabilitation and reconstruction of local roadways. Roads selected for the 2022 asphalt program are Christina Lane, Roberts Road, Park Place Drive, Sandstone Drive, Lochmoor Lane, Groveland Street, Glenhurst Drive, Galway Drive, Mulberry Lane, and alternate streets, Marks Drive, Philip Drive and Todd Lane. Roads selected for the 2023 asphalt program are Clark Street, Lanny's Road, Woodham Road (Echo Valley), Woodham Road (Mockingbird Glen), Stone Road, Glenwood Drive, and alternate street, Veranda Drive.

The 2022 selected roads will be substantially complete by Fall 2022, and the 2023 selected roads will be substantially complete by Fall 2023.

**RECOMMENDED ACTION:** Approval to award the construction contract for 2022 and 2023 Asphalt Neighborhood Roads Program to Asphalt Specialists, Inc., LLC, the low-bidder, in the amount of \$2,329,191.00.