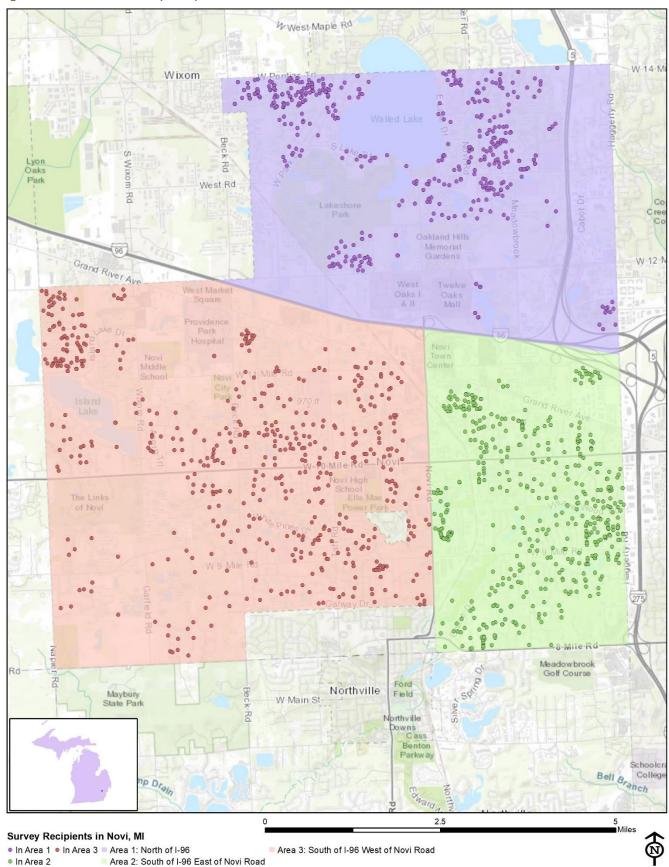

thday method selects a person within the household by asking the "person whose birthday has most recently passed" to complete the questionnaire. The underlying assumption in this method is that day of birth has no relationship to the way people respond to surveys. This instruction was contained in the cover letter accompanying the questionnaire.

In addition to the scientific, random selection of households, a link to an online "opt-in" survey was publicized and posted to the City of Novi website. This opt-in survey was identical to the scientific survey and open to all City residents. The data presented in this report exclude the opt-in survey data. These data can be found in the *Supplemental Online Survey Results* provided under separate cover.

Figure 1: Location of Survey Recipients



## **Survey Administration and Response**

Selected households received three mailings, one week apart, beginning on September 7, 2018. The first mailing was a prenotification postcard announcing the upcoming survey. The next mailing contained a letter from the Mayor and City Manager inviting the household to participate, a questionnaire and a postage-paid return envelope. The final mailing contained a reminder letter, another survey and a postage-paid return envelope. The second cover letter asked those who had not completed the survey to do so and those who had already done so to refrain from turning in another survey. Respondents could opt to take the survey online if they preferred. Completed surveys were collected over the following seven weeks. The online "opt-in" survey became ava