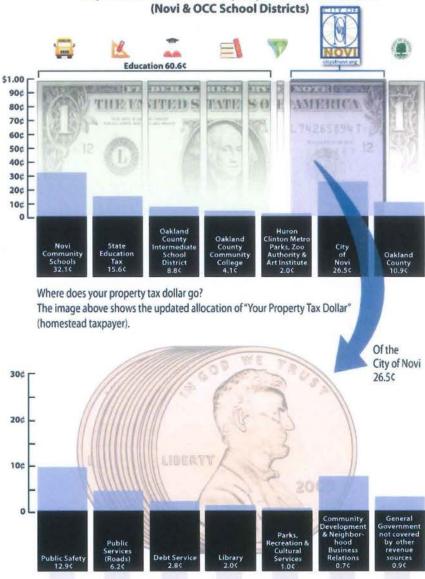

### **City Millages**

The City is the fiduciary for the collection of taxes for Novi, Northville, South Lyon, and Walled Lake School Districts, the related transfer districts, as well as for the State Education Tax, Oakland County, Schoolcraft College, and Oakland Community College. The photo to the right shows the allocation of "Your 2014 Property Tax Dollar" for fiscal year 2014-15 (homestead taxpayer).

The City continues to maintain one of the lowest municipal tax rates in Oakland County at 10.2 mils. Property taxes are expressed in terms of millage with one mil being equal to \$1.00 per thousand dollars of taxable value.

City of Novi Homestead Property Tax Rate Information

If your homestead's taxable value is \$150,000 and your estimated City taxes are \$1,530 annually, in the data shown above, you will spend:

# \$740 \$358 \$164 \$116 \$58 \$40 \$54

The City of Novi receives 26.5¢ for every property tax dollar paid. The City of Novi overall taxable values continue to fare relatively well (declining less than most), supported by a diverse tax base of residential and other properties, combined with new construction.