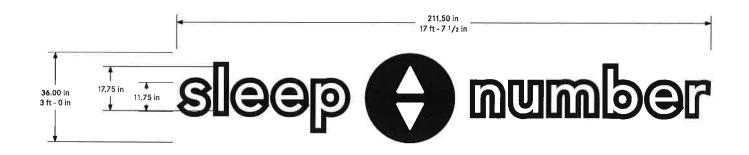

### **Request**

The applicant is requesting variance from the City of Novi Code of Ordinances Section 28-5(d)(2) for the installation of a 52.87 square foot illuminated wall sign on the east elevation of the building (24 square feet allowed, variance of 28.87 square feet). This property is zoned Town Center (TC).