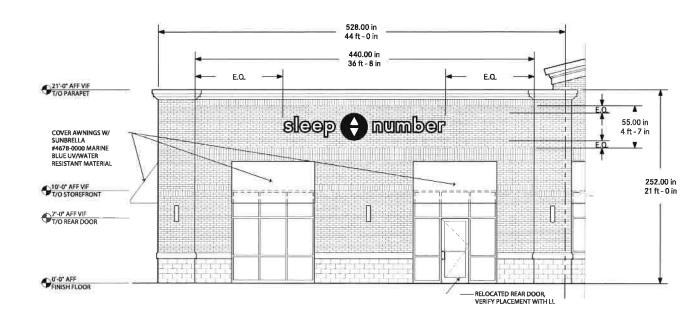

### **Request**

The applicant is requesting variance from the City of Novi Code of Ordinances Section 28-5(d)(2) for the installation of a 52.87 square foot illuminated wall sign on the east elevation of the building (24 square feet allowed, variance of 28.87 square feet). This property is zoned Town Center (TC).