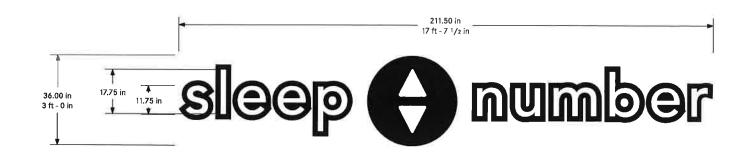

### **Request**

The applicant is requesting variance from the City of Novi Code of Ordinances Section 28-5(d)(2) for the installation of a 52.87 square foot illuminated wall sign on the east elevation of the building (24 square feet allowed, variance of 28.87 square feet). This property is zoned Town Center (TC).