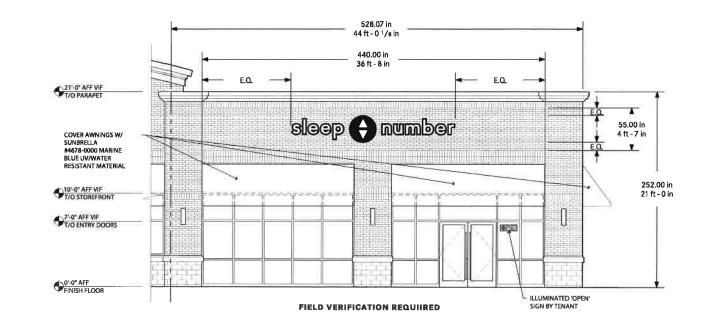

### **Request**

The applicant is requesting variance from the City of Novi Code of Ordinances Section 28-5(d)(2) for the installation of a 52.87 square foot illuminated wall sign on the east elevation of the building (24 square feet allowed, variance of 28.87 square feet). This property is zoned Town Center (TC).