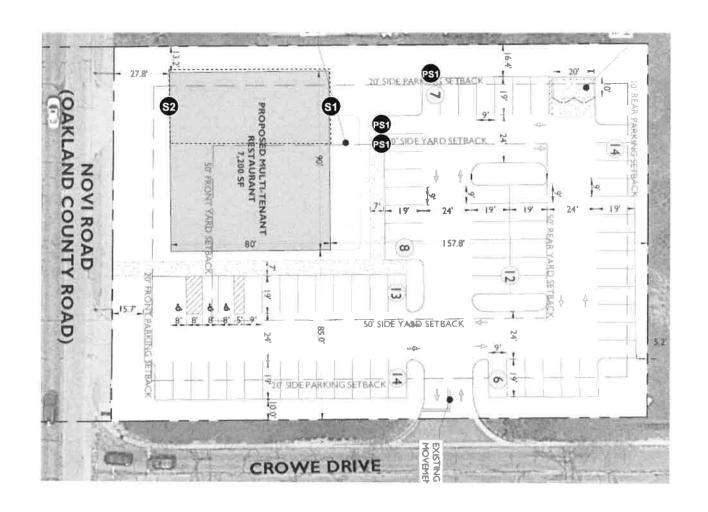

## **Property Characteristics**

Zoning District: Town Center

Location: East of Novi Road and North of Grand River Avenue

Parcel #: 50-22-14-352-002

### **Request**

The applicant is requesting variance from the City of Novi Code of Ordinances Section 28-5(d)(2) for the installation of a 52.87 square foot illuminated wall sign on the east elevation of the building (24 square feet allowed, variance of 28.87 square feet). This property is zoned Town Center (TC).