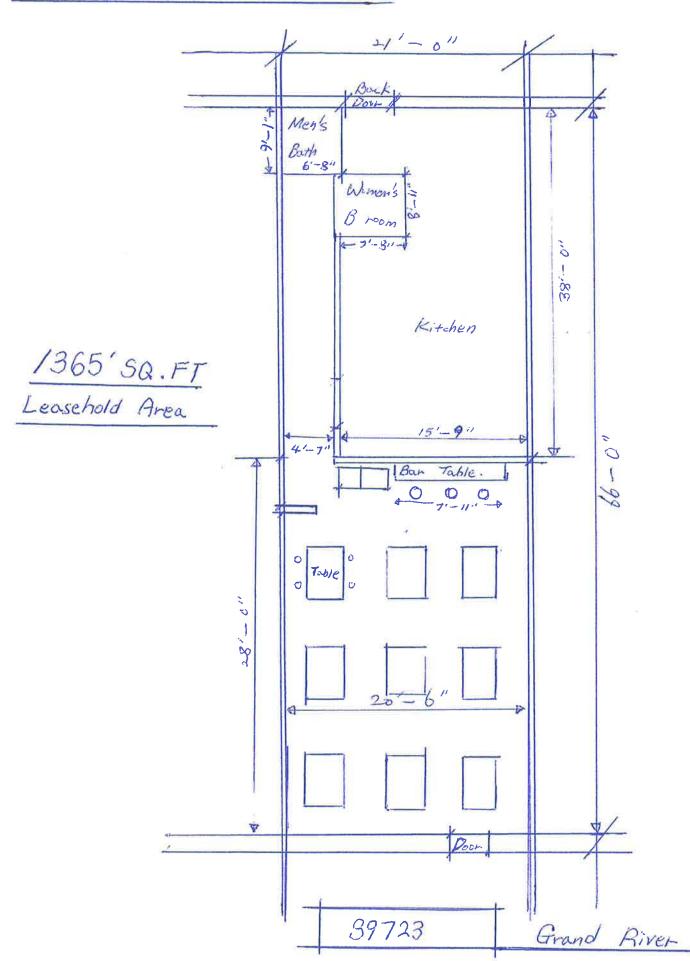

# CITY OF NOVI CITY COUNCIL JULY 31, 2023

SUBJECT:

Consideration of a request from BKYK, Inc (Hotaru Japanese Restaurant) for a new Class C quota license to be located at 39723 Grand River Ave, Novi, MI 48375 and Agreement on the Prohibition on Profiteering by Class C Liquor License Holders.

| 1(a). Name, address and phone number of applicant:                                                                                                                                                                | 1(b). Name, address and phone number of business:                 |
|-------------------------------------------------------------------------------------------------------------------------------------------------------------------------------------------------------------------|-------------------------------------------------------------------|
| Byzongou Kang                                                                                                                                                                                                     | BKYK INC (DBA NAME: HOTARU)                                       |
|                                                                                                                                                                                                                   | 39723 Grand River Ave                                             |
|                                                                                                                                                                                                                   | Novi, MI 48375<br>248-442-7788                                    |
| NOTE: If the applicant is a partnership, you must include the name agreement. If the applicant is a privately held corporation, you must the board of directors and/or stockholders. Attach a copy of the article | include the name and address of each corporate officer, member of |
| Type of liquor license applying for (circle all those that apply):     Class C Resort Tavern Club Hotel A B                                                                                                       | : Quota Transfer Microbrewery/Brewpub                             |
| Theme of Proposed Business:                                                                                                                                                                                       | Guota Hunoroi Minorobrowory/Drowpub                               |
| Japanese Restoupant                                                                                                                                                                                               | <del></del>                                                       |
| <del>,</del>                                                                                                                                                                                                      | <del></del>                                                       |
| 3. Street address <u>and</u> legal description of the property where li                                                                                                                                           |                                                                   |
| 39723 Grand River Ave                                                                                                                                                                                             | <b>5</b>                                                          |
| Parcel number: 50-99                                                                                                                                                                                              | 1-00-017-060                                                      |
|                                                                                                                                                                                                                   |                                                                   |