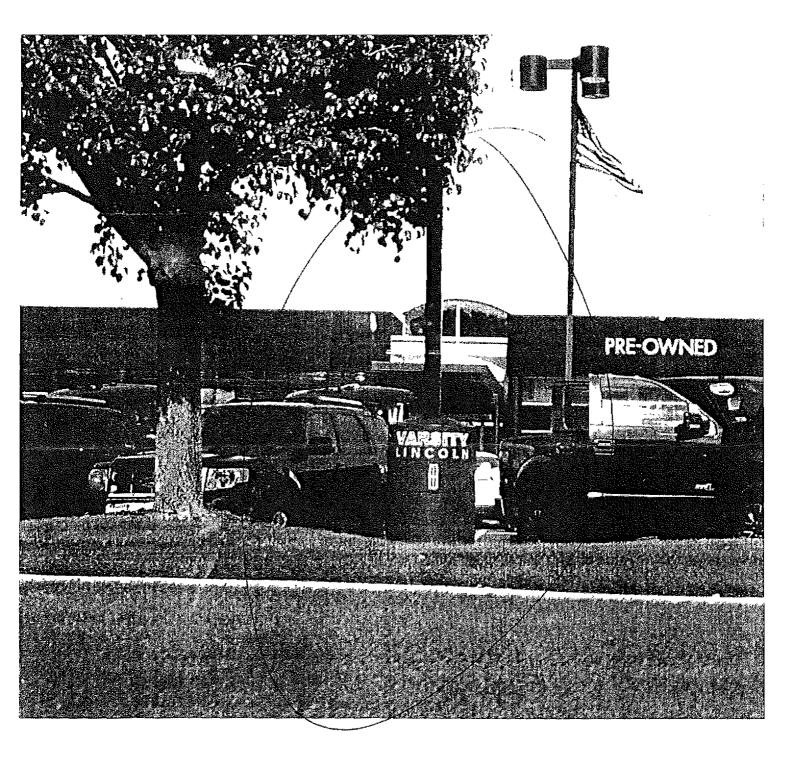

#### City of Novi Staff Comments:

The applicant is requesting approval for installation of ten additional sign for an existing (Varsity Lincoln) business. The applicant is entitled to a single sign under the Novi Sign Ordinance. The applicant is requesting to install ten signs of 2 square feet each located on the existing parking/site light poles. Staff cannot support the request as the failure to grant relief will not unreasonably prevent or limit the use of the property and will result in substantially more than mere inconvenience or inability to attain a higher economic or financial return.

Sidwell No.: 50-22-17-101-017

Ordinance Activity No.: EORD13-1375

You are in violation of code Section 28-10

Non-permitted signs on property. Remove Varsity Lincoln signs on light posts or request a variance from the Zoning Board of Appeals by expiration