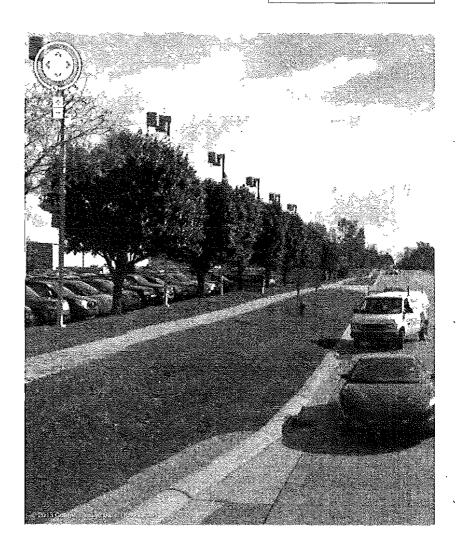

### Zoning District: B3, General Business District

The applicant is requesting a variance from CITY OF NOVI, CODE OF ORDINANCES, Section 28-5(3) to allow ten signs of 2 square feet each located on the existing parking lot light poles. The property is located on the south of Grand River and east of Wixom Road,

#### City of Novi Staff Comments:

The applicant is requesting approval for installation of ten additional sign for an existing (Varsity Lincoln) business. The applicant is entitled to a single sign under the Novi Sign Ordinance. The applicant is requesting to install ten signs of 2 square feet each located on the existing parking/site light poles. Staff cannot support the request as the failure to grant relief will not unreasonably prevent or limit the use of the property and will result in substantially more than mere inconvenience or inability to attain a higher economic or financial return.