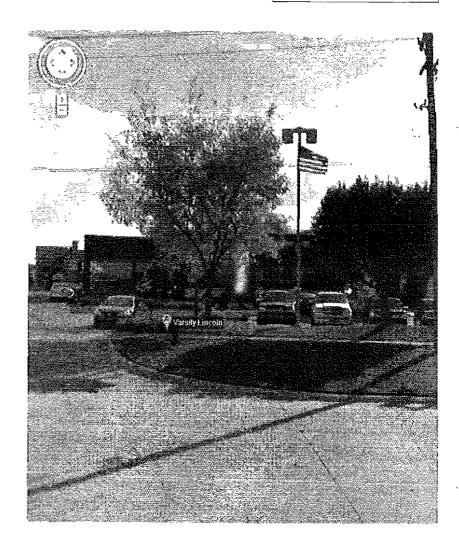

### Zoning District: B3, General Business District

The applicant is requesting a variance from CITY OF NOVI, CODE OF ORDINANCES, Section 28-5(3) to allow ten signs of 2 square feet each located on the existing parking lot light poles. The property is located on the south of Grand River and east of Wixom Road,

#### City of Novi Staff Comments:

The applicant is requesting approval for installation of ten additional sign for an existing (Varsity Lincoln) business. The applicant is entitled to a single sign under the Novi Sign Ordinance. The applicant is requesting to install ten signs of 2 square feet each located on the existing parking/site light poles. Staff cannot support the request as the failure to grant relief will not unreasonably prevent or limit the use of the property and will result in substantially more than mere inconvenience or inability to attain a higher economic or financial return.