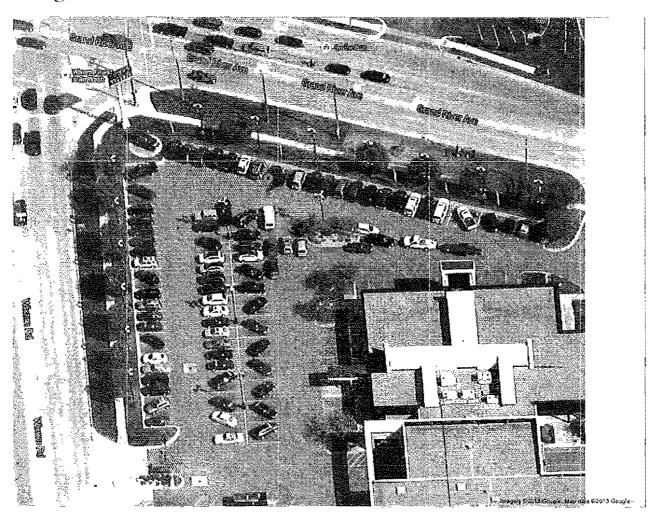

#### Location: 49251 Grand River

### Zoning District: B3, General Business District

The applicant is requesting a variance from CITY OF NOVI, CODE OF ORDINANCES, Section 28-5(3) to allow ten signs of 2 square feet each located on the existing parking lot light poles. The property is located on the south of Grand River and east of Wixom Road,