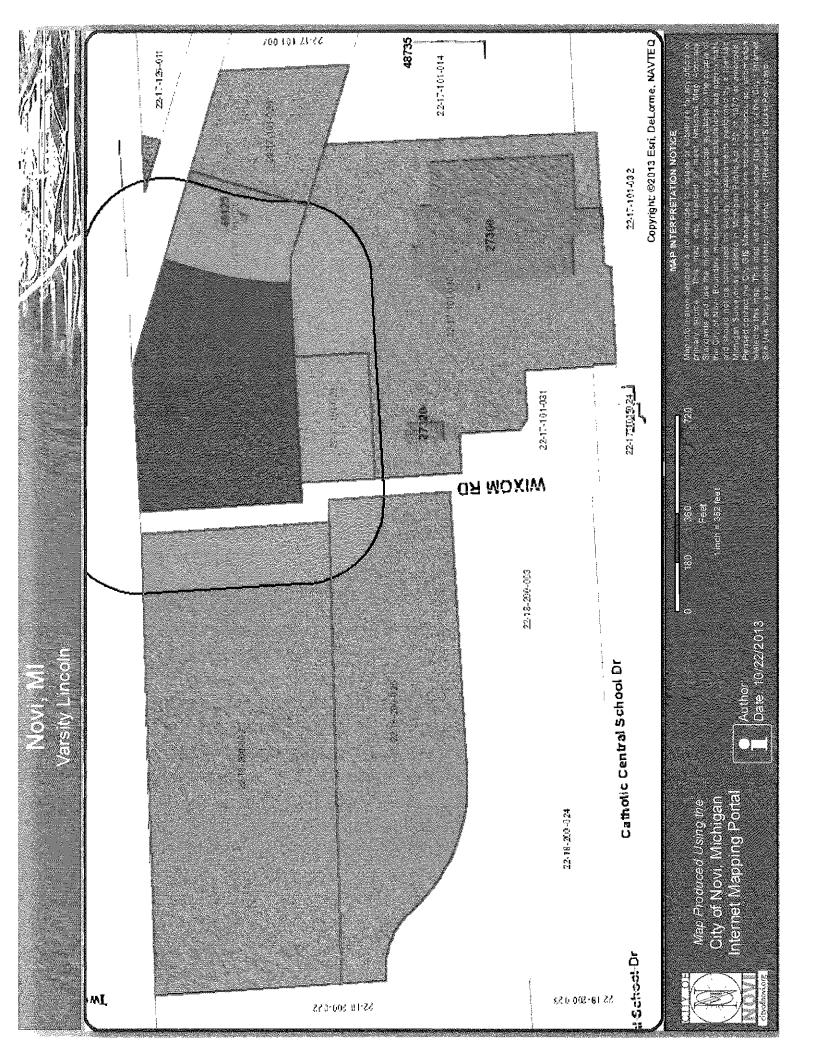

#### Location: 49251 Grand River

### Zoning District: B3, General Business District

The applicant is requesting a variance from CITY OF NOVI, CODE OF ORDINANCES, Section 28-5(3) to allow ten signs of 2 square feet each located on the existing parking lot light poles. The property is located on the south of Grand River and east of Wixom Road,

Sidwell No.: 50-22-17-101-017

Ordinance Activity No.: EORD13-1375

You are in violation of code Section 28-10

Non-permitted signs on property. Remove Varsity Lincoln signs on light posts or request a variance from the Zoning Board of Appeals by expiration