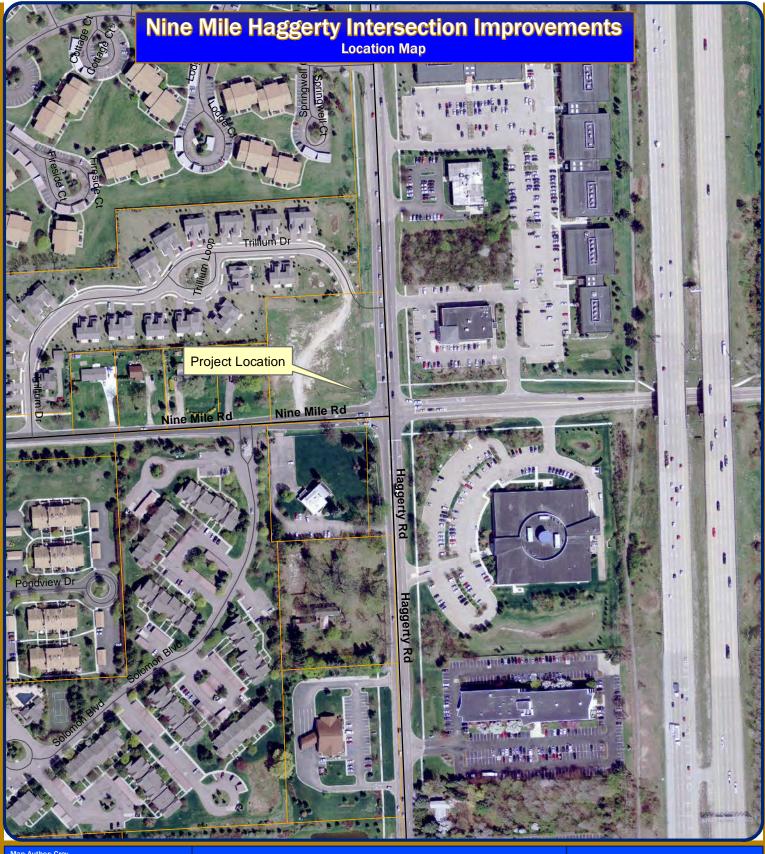

#### BACKGROUND INFORMATION:

This project includes traffic signal improvements to three intersections, including:

- Reconstruction and modernization of the existing traffic signal at the intersection of Meadowbrook Road and Eight Mile Road, to include a left turn signal to be added for eastbound Eight Mile at Meadowbrook Road.
- Construction of a new pathway connection crossing the north leg of the Haggerty Road and Nine Mile Road intersection, to include the addition of pedestrian crossing signals and controls.
- Construction of a new traffic signal at the intersection of Wixom Road and Glenwood Drive to improve traffic operations and to facilitate pedestrian crossing of Wixom Road at Deerfield Elementary School and Novi Middle School.

(1)Crew Days are included to compare bids, but are not included in the award.
(2)Total for all four intersections were included to compare bids (includes Cabot-13 Mile)

The construction budget for Division 1—Nine Mile and Haggerty is \$73,420, of which \$39,434.76 is being recommended for award, \$3,300 is being reserved for work by Road Commission for Oakland County on the pedestrian signal, and \$9,000 is being reserved for work by Buckeye Pipeline to relocate an above ground testing station (a reduction from previous estimates), for a total expected construction cost of \$51,735 (leaving \$21,685 remaining in the budget).