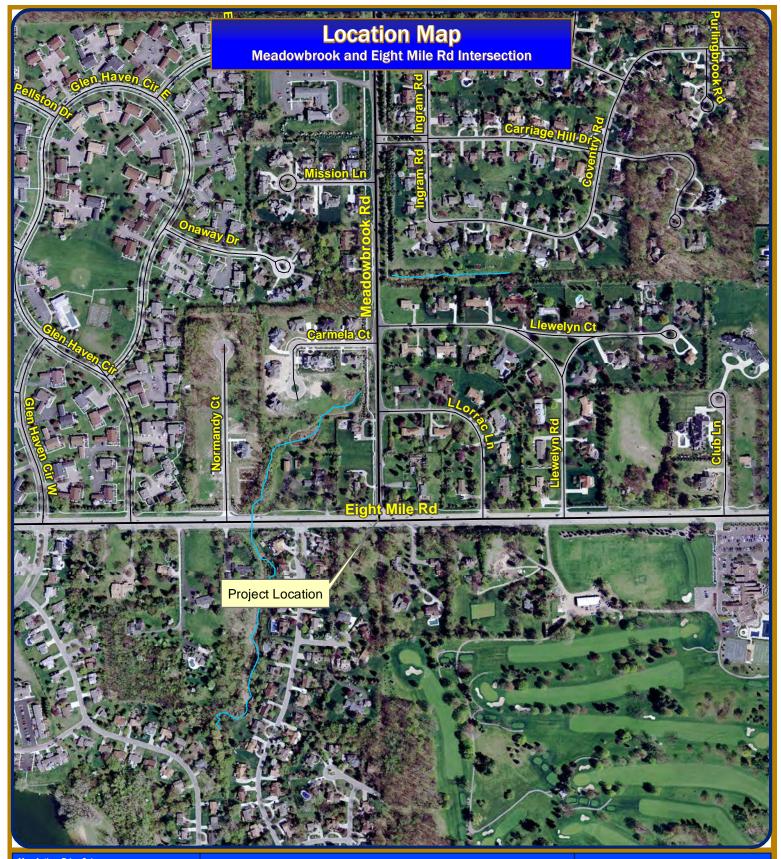

#### BACKGROUND INFORMATION:

This project includes traffic signal improvements to three intersections, including:

- Reconstruction and modernization of the existing traffic signal at the intersection of Meadowbrook Road and Eight Mile Road, to include a left turn signal to be added for eastbound Eight Mile at Meadowbrook Road.
- Construction of a new pathway connection crossing the north leg of the Haggerty Road and Nine Mile Road intersection, to include the addition of pedestrian crossing signals and controls.
- Construction of a new traffic signal at the intersection of Wixom Road and Glenwood Drive to improve traffic operations and to facilitate pedestrian crossing of Wixom Road at Deerfield Elementary School and Novi Middle School.

The construction budget for Division 2—Meadowbrook and Eight Mile Road is \$145,000, of which \$133,830.83 is being recommended for award and \$15,000 is being reserved for work by Wayne County Department of Public Services required to put the signal into operation, for a total expected construction cost of \$148,831 (requiring an appropriation of \$3,831 for this budget line item).