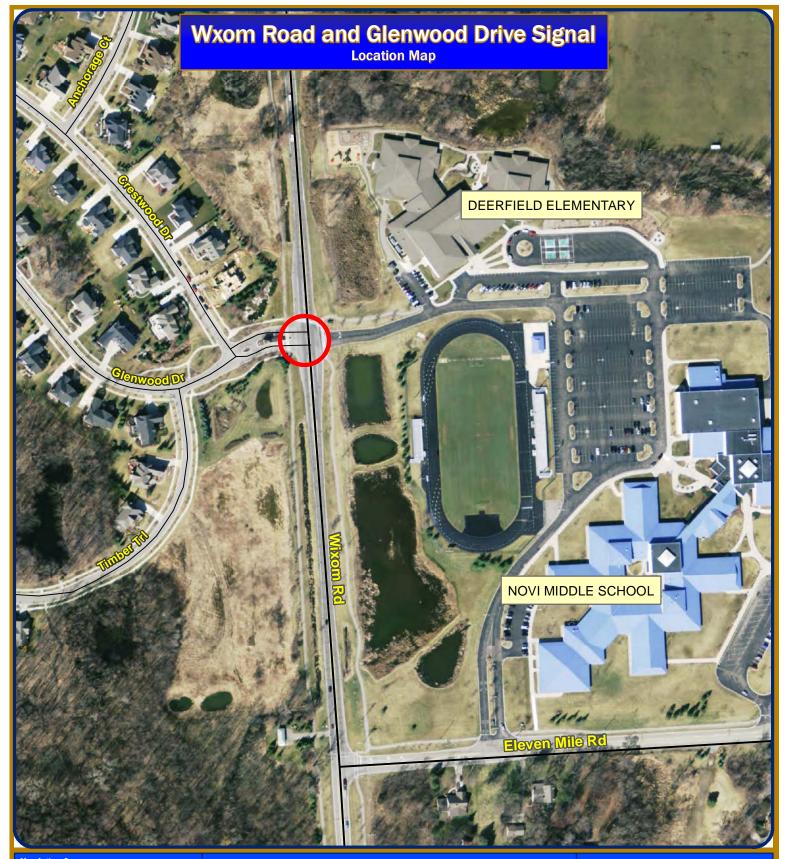

#### BACKGROUND INFORMATION:

This project includes traffic signal improvements to three intersections, including:

- Reconstruction and modernization of the existing traffic signal at the intersection of Meadowbrook Road and Eight Mile Road, to include a left turn signal to be added for eastbound Eight Mile at Meadowbrook Road.
- Construction of a new pathway connection crossing the north leg of the Haggerty Road and Nine Mile Road intersection, to include the addition of pedestrian crossing signals and controls.
- Construction of a new traffic signal at the intersection of Wixom Road and Glenwood Drive to improve traffic operations and to facilitate pedestrian crossing of Wixom Road at Deerfield Elementary School and Novi Middle School.

The construction budget for Division 3—Wixom and Glenwood is \$161,200, of which \$168,856.47 is being recommended for award and \$9,400 is being reserved for work by Road Commission for Oakland County Services required to put the signal into operation, for a total expected construction cost of \$178,256 (requiring an appropriation of \$17,056 for this budget line item).