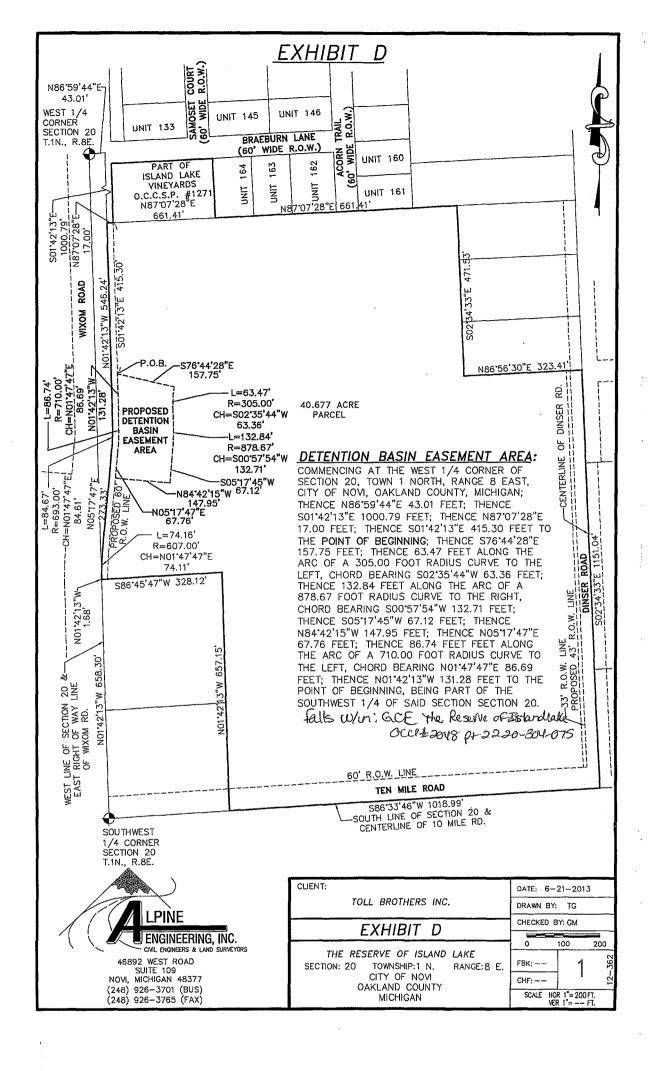

# LEGAL DESCRIPTION OF THE RESERVE OF ISLAND LAKE:

A PART OF THE SOUTHWEST 1/4 OF SECTION 20, TOWN 1 NORTH, RANGE 8 EAST, CITY OF NOVI, OAKLAND COUNTY, MICHIGAN; BEING MORE PARTICULARLY DESCRIBED AS: COMMENCING AT THE SOUTHWEST CORNER OF SAID SECTION 20; THENCE NO1°42'13" 658.30 FEET ALONG THE WEST LINE OF SAID SECTION 20 AND THE EAST RIGHT OF WAY LINE OF WIXOM ROAD TO THE POINT OF BEGINNING; THENCE CONTINUING ALONG SAID EAST RIGHT OF WAY LINE THE FOLLOWING FIVE COURSES: (1) N01°42'13"W 1.68 FEET; 74.16 FEET ALONG THE ARC OF A 607.00 FOOT RADIUS CURVE TO THE RIGHT, CHORD BEARING N01°47'47"E 74.11 FEET; (3) N05°17'47"E 273.33 FEET; (4) 84.67 FEET ALONG THE ARC OF A 693.00 FOOT RADIUS CURVE TO THE LEFT, CHORD BEARING NO1°47'47"E 84.61 FEET AND (5) NO1°42'13"W 546.24 FEET TO THE SOUTHWEST CORNER OF ISLAND LAKE VINEYARDS, OAKLAND COUNTY CONDOMINIUM PLAN NO. 1271 AS RECORDED IN LIBER 37695, PAGE 523, OAKLAND COUNTY RECORDS; THENCE N87'07'28"E (RECORDED AS N87°07'49"E) 955.70 FEET ALONG THE SOUTH LINE OF SAID ISLAND LAKE VINEYARDS CONDOMINIUM; THENCE S02°34'33"E 471.53 FEET PARALLEL TO THE CENTERLINE OF DINSER ROAD; THENCE N86°56'30"E 323.41 FEET; THENCE S02°34'33"E 1151.04 FEET ALONG SAID CENTERLINE OF DINSER ROAD; THENCE S86°33'46"W 1018.99 FEET ALONG THE SOUTH LINE OF SAID SECTION 20 AND THE CENTERLINE OF 10 MILE ROAD; THENCE NO1\*42'13"W 657.15 FEET PARALLEL TO THE WEST LINE OF SAID SECTION 20; THENCE S86°45'47"W 328.12 FEET TO THE POINT OF BEGINNING. ALL OF THE ABOVE CONTAINING 40.677 ACRES. ALL OF THE ABOVE BEING SUBJECT TO THE RIGHTS OF THE PUBLIC OVER THE SOUTH 60 FEET THEREOF FOR TEN MILE ROAD AND THE EAST 33 FEET THEREOF FOR DINSER ROAD. ALL OF THE ABOVE BEING SUBJECT TO EASEMENTS, RESTRICTIONS AND RIGHT—OF—WAYS OF RECORD.