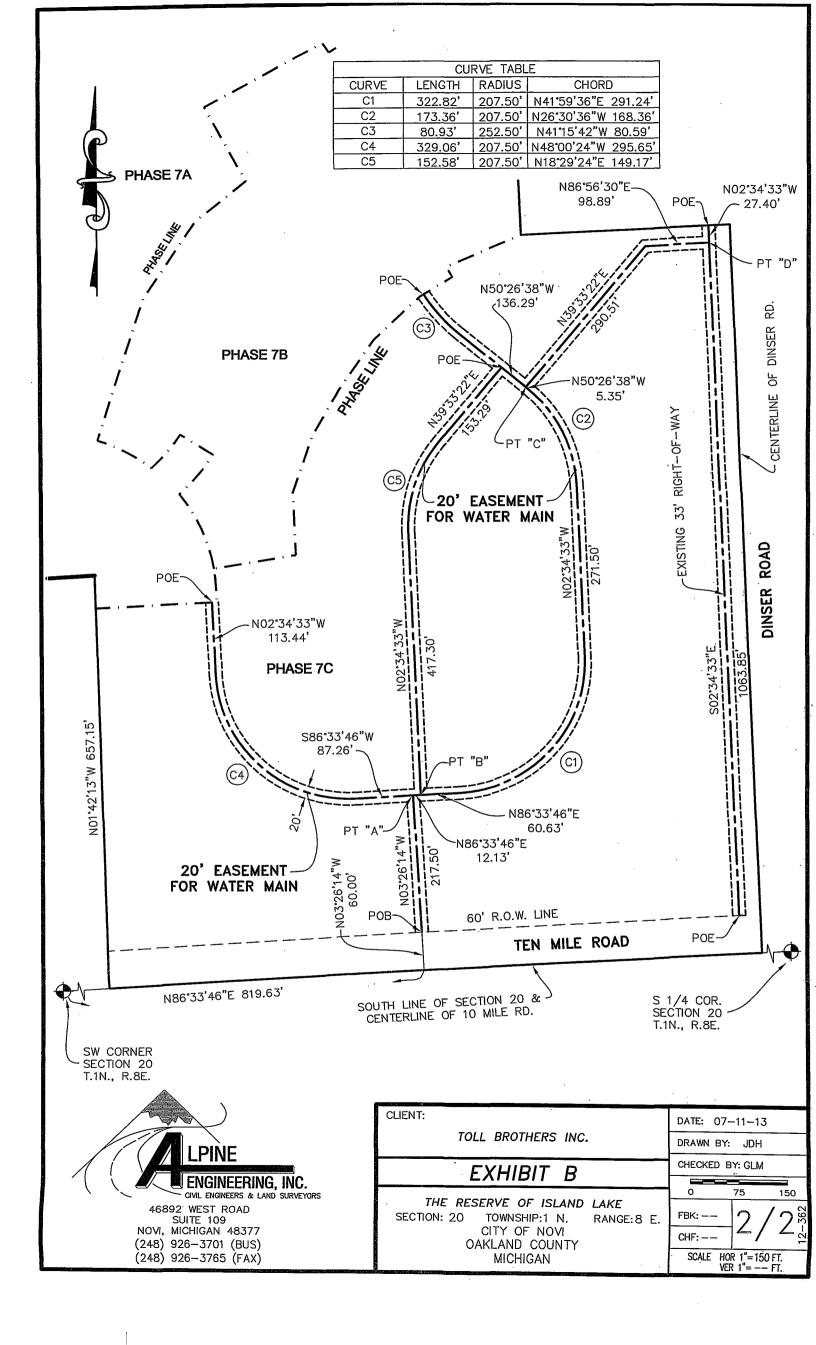

# WATER MAIN EASEMENT PHASE 7C:

A 20 FOOT WIDE EASEMENT FOR WATER MAIN, BEING 10 FEET ON EACH SIDE OF THE FOLLOWING DESCRIBED CENTERLINE, COMMENCING AT THE SOUTHWEST CORNER OF SECTION 20, TOWN 1 NORTH, RANGE 8 EAST, CITY OF NOVI, OAKLAND COUNTY, MICHIGAN; THENCE ALONG THE SOUTH LINE OF SAID SECTION 20 AND THE CENTERLINE OF 10 MILE ROAD, N86°33'46"E 819.63 FEET; THENCE N03°26'14"W 60.00 FEET TO THE POINT OF BEGINNING; THENCE N03°26'14"W 217.50 FEET TO POINT "A"; THENCE N86°33'46"E 12.13 FEET TO POINT "B"; THENCE N86°33'46"E 60.63 FEET; THENCE 322.82 FEET ALONG A CIRCULAR CURVE TO THE LEFT, SAID CURVE HAVING A RADIUS OF 207.50 FEET AND A CHORD WHICH BEARS N41°59'36"E 291.24 FEET; THENCE N02°34'33"W 271.50 FEET; THENCE 173.36 FEET ALONG A CIRCULAR CURVE TO THE LEFT, SAID CURVE HAVING A RADIUS OF 207.50 FEET AND A CHORD WHICH BEARS N26°30'36"W 168.36 FEET; THENCE N50°26'38"W 5.35 FEET TO POINT "C"; THENCE N50°26'38"W 136.29 FEET; THENCE 80.93 FEET ALONG A CIRCULAR CURVE TO THE RIGHT, SAID CURVE HAVING A RADIUS OF 252.50 FEET AND A CHORD WHICH BEARS N41°15'42"W 80.59 FEET TO A POINT OF ENDING.

ALSO, BEGINNING AT AFOREMENTIONED POINT "A"; THENCE S86°33'46"W 87.26 FEET; THENCE 329.06 FEET ALONG A CIRCULAR CURVE TO THE RIGHT, SAID CURVE HAVING A RADIUS OF 207.50 FEET AND A CHORD WHICH BEARS N48°00'24"W 295.65 FEET; THENCE N02°34'33"W 113.44 FEET TO A POINT OF ENDING.

ALSO, BEGINNING AT AFOREMENTIONED POINT "B"; THENCE NO2°34'33"W 417.30 FEET; THENCE 152.58 FEET ALONG A CIRCULAR CURVE TO THE RIGHT, SAID CURVE HAVING A RADIUS OF 207.50 FEET AND A CHORD WHICH BEARS N18°29'24"E 149.17 FEET; THENCE N39°33'22"E 153.29 FEET TO A POINT OF ENDING.

ALSO, BEGINNING AT AFOREMENTIONED POINT "C"; THENCE N39°33'22"E 290.51 FEET; THENCE N86°56'30"E 98.89 FEET TO POINT "D"; THENCE S02°34'33"E 1063.85 FEET TO A POINT OF ENDING.

ALSO, BEGINNING AT AFOREMENTIONED POINT "D"; THENCE NO2°34'33"W 27.40 FEET TO A POINT OF ENDING.

THE SIDELINES OF THE ABOVE DESCRIBED EASEMENT SHALL BE SHORTENED AND/OR LENGTHENED TO TERMINATE AT PROPERTY LINES, RIGHT-OF-WAY LINES, AND PHASE LINES.

46892 WEST ROAD SUITE 109 NOVI, MICHIGAN 48377 (248) 926-3701 (BUS) (248) 926-3765 (FAX) CLIENT: DATE: 07-11-13 TOLL BROTHERS INC. DRAWN BY: CHECKED BY: GLM EXHIBIT B O 75 150 THE RESERVE OF ISLAND LAKE TOWNSHIP:1 N. SECTION: 20 RANGE:8 E. CITY OF NOVI CHF: --OAKLAND COUNTY SCALE HOR 1"= 150 FT. VER 1"= -- FT. **MICHIGAN** 