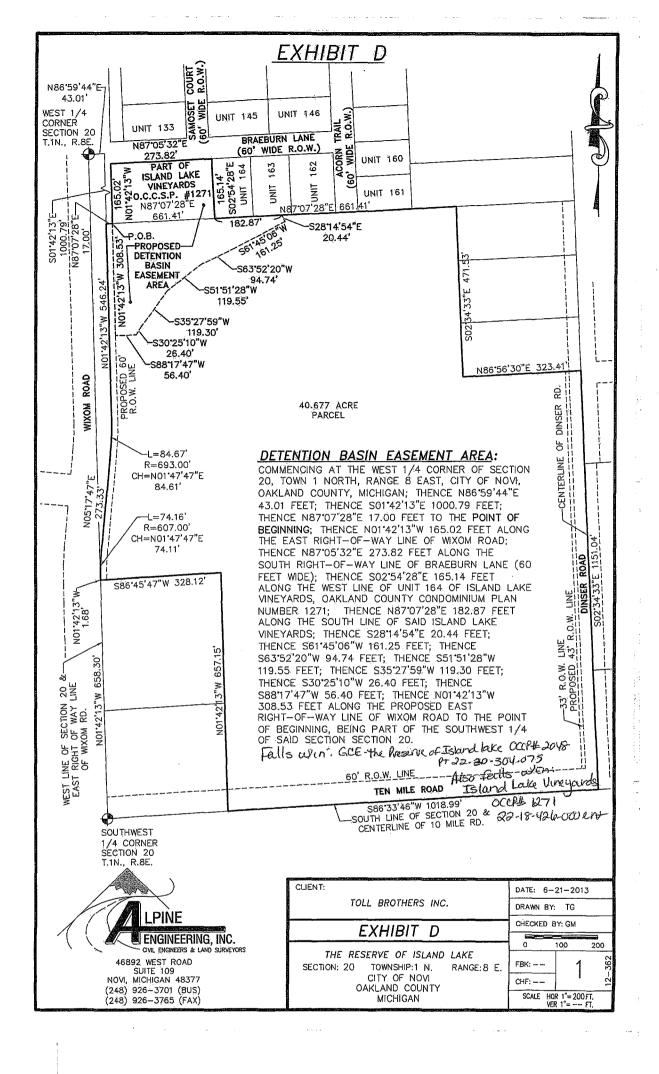

# LEGAL DESCRIPTION OF THE RESERVE OF ISLAND LAKE:

A PART OF THE SOUTHWEST 1/4 OF SECTION 20, TOWN 1 NORTH, RANGE 8 EAST, CITY OF NOVI, OAKLAND COUNTY, MICHIGAN; BEING MORE PARTICULARLY DESCRIBED AS: COMMENCING AT THE SOUTHWEST CORNER OF SAID SECTION 20; THENCE NO1'42'13"W 658.30 FEET ALONG THE WEST LINE OF SAID SECTION 20 AND THE EAST RIGHT OF WAY LINE OF WIXOM ROAD TO THE POINT OF BEGINNING; THENCE CONTINUING ALONG SAID EAST RIGHT OF WAY LINE THE FOLLOWING FIVE COURSES: (1) NO1°42'13"W 1.68 FEET; 74.16 FEET ALONG THE ARC OF A 607.00 FOOT RADIUS CURVE TO THE RIGHT, CHORD BEARING N01°47'47"E 74.11 FEET; (3) N05°17'47"E 273.33 FEET; (4) 84.67 FEET ALONG THE ARC OF A 693.00 FOOT RADIUS CURVE TO THE LEFT, CHORD BEARING NO1°47'47"E 84.61 FEET AND (5) NO1°42'13"W 546.24 FEET TO THE SOUTHWEST CORNER OF ISLAND LAKE VINEYARDS, OAKLAND COUNTY CONDOMINIUM PLAN NO. 1271 AS RECORDED IN LIBER 37695, PAGE 523, OAKLAND COUNTY RECORDS; THENCE N87°07'28"E (RECORDED AS N87°07'49"E) 955.70 FEET ALONG THE SOUTH LINE OF SAID ISLAND LAKE VINEYARDS CONDOMINIUM; THENCE S02°34'33"E 471.53 FEET PARALLEL TO THE CENTERLINE OF DINSER ROAD; THENCE N86°56'30"E 323.41 FEET; THENCE S02°34'33"E 1151.04 FEET ALONG SAID CENTERLINE OF DINSER ROAD; THENCE S86°33'46"W 1018.99 FEET ALONG THE SOUTH LINE OF SAID SECTION 20 AND THE CENTERLINE OF 10 MILE ROAD; THENCE NO1°42'13"W 657.15 FEET PARALLEL TO THE WEST LINE OF SAID SECTION 20; THENCE S86°45'47"W 328.12 FEET TO THE POINT OF BEGINNING. ALL OF THE ABOVE CONTAINING 40.677 ACRES. ALL OF THE ABOVE BEING SUBJECT TO THE RIGHTS OF THE PUBLIC OVER THE SOUTH 60 FEET THEREOF FOR TEN MILE ROAD AND THE EAST 33 FEET THEREOF FOR DINSER ROAD. ALL OF THE ABOVE BEING SUBJECT TO EASEMENTS, RESTRICTIONS AND RIGHT-OF-WAYS OF RECORD.