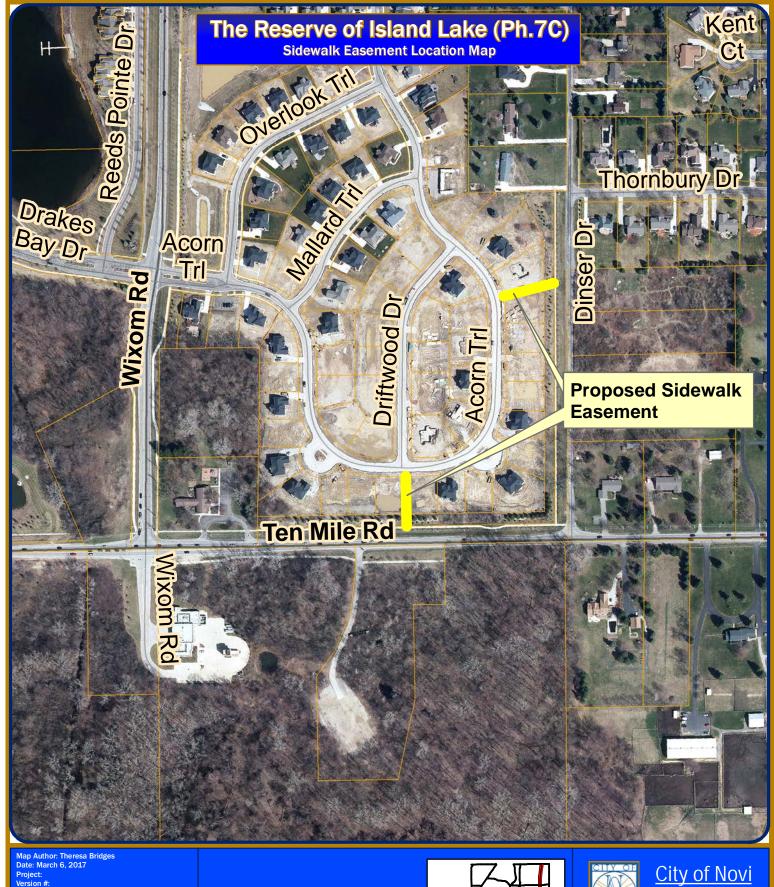

## CITY of NOVI CITY COUNCIL

Agenda Item P March 13, 2017

**SUBJECT:** Acceptance of a sidewalk easement from Toll MI II Limited Partnership as part of the Reserve of Island Lake, Phase 7C development located north of Ten Mile Road and west of Dinser Road (Parcel 22-20-304-075).

#### **BACKGROUND INFORMATION:**

The developer of The Reserve of Island Lake, Toll MI II Limited Partnership, is requesting the acceptance of a sidewalk easement to satisfy one of the conditions in the site plan approval. The approved site plan shows a sidewalk easement across private property to allow access from Ten Mile Road and Dinser Road.

#### **Sidewalk Easement**

The Sidewalk Easement for sidewalk along Dinser Road and extending off of Ten Mile Road into the Condominium has been provided in the City's standard format. Subject to approval of the exhibits by the City's consulting engineer, the Sidewalk Easement may be placed on an upcoming City Council agenda for acceptance.