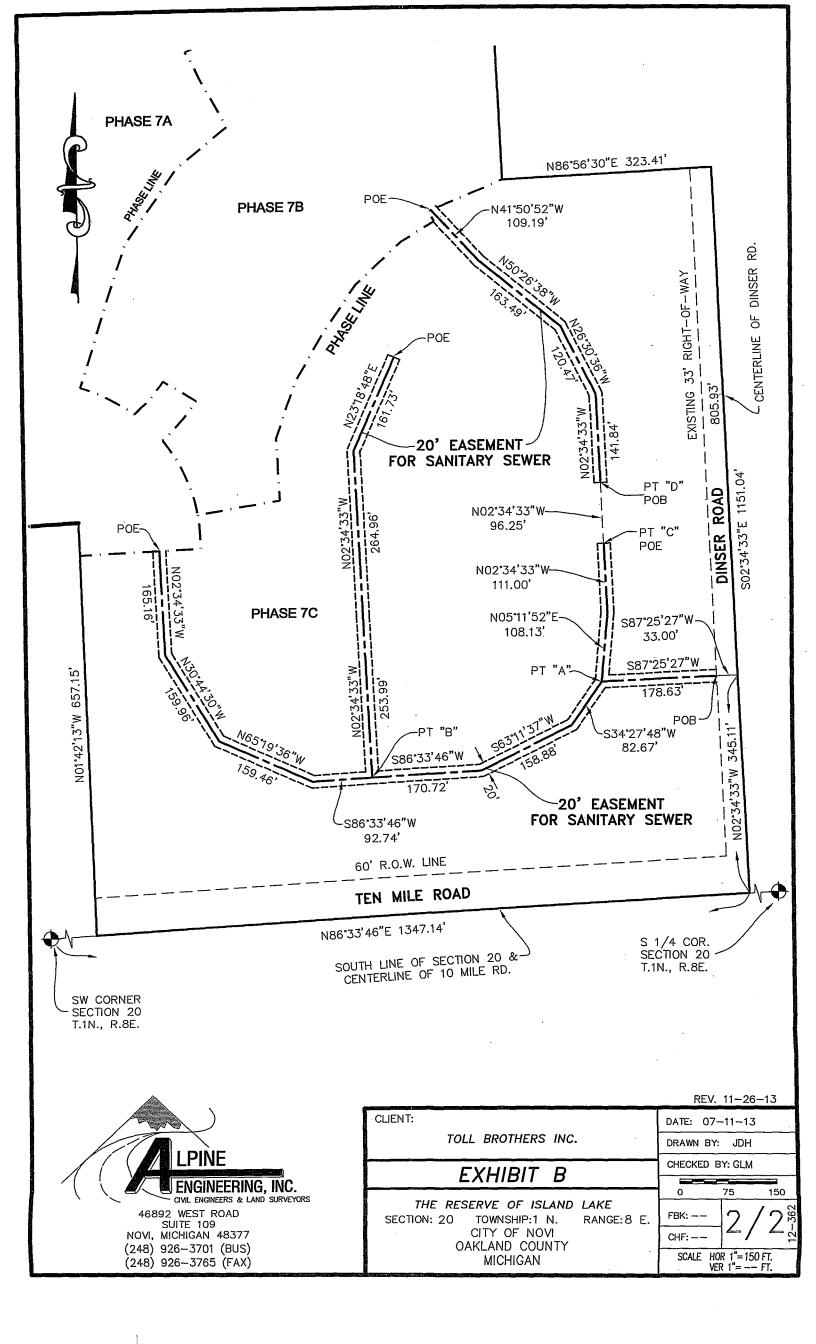

# SANITARY SEWER EASEMENT PHASE 7C:

A 20 FOOT WIDE EASEMENT FOR SANITARY SEWER, BEING 10 FEET ON EACH SIDE OF THE FOLLOWING DESCRIBED CENTERLINE: COMMENCING AT THE SOUTHWEST CORNER OF SECTION 20, TOWN 1 NORTH, RANGE 8 EAST, CITY OF NOVI, OAKLAND COUNTY, MICHIGAN; THENCE ALONG THE SOUTH LINE OF SECTION 20 AND THE CENTERLINE OF 10 MILE ROAD, N86°33'46"E 1347.14 FEET; THENCE ALONG THE CENTERLINE OF DINSER ROAD, N02°34'33"W 345.11 FEET; THENCE S87°25'27"W 33.00 FEET TO THE POINT OF BEGINNING; THENCE S87°25'27"W 178.63 FEET TO POINT "A"; THENCE S34°27'48"W 82.67 FEET; THENCE S63°11'37"W 158.88 FEET; THENCE S86°33'46"W 170.72 FEET TO POINT "B"; THENCE S86°33'46"W 92.74 FEET; THENCE N65°19'36"W 159.46 FEET; THENCE N30°44'30"W 159.96 FEET; THENCE N02°34'33"W 165.16 FEET TO A POINT OF ENDING.

ALSO, BEGINNING AT AFOREMENTIONED POINT "B"; THENCE NO2°34'33"W 253.99 FEET; THENCE NO2°34'33"W 264.96 FEET; THENCE N23°18'48"E 161.73 FEET TO A POINT OF ENDING.

ALSO, BEGINNING AT AFOREMENTIONED POINT "A"; THENCE NO5°11'52"E 108.13 FEET; THENCE NO2°34'33"W 111.00 FEET TO POINT "C" AND A POINT OF ENDING.

ALSO, COMMENCING AT AFOREMENTIONED POINT "C"; THENCE N02°34'33"W 96.25 FEET TO POINT "D" FOR A POINT OF BEGINNING; THENCE N02°34'33"W 141.84 FEET; THENCE N26°30'36"W 120.47 FEET; THENCE N50°26'38"W 163.49 FEET; THENCE N41°50'52"W 109.19 FEET TO A POINT OF ENDING.

THE SIDELINES OF THE ABOVE DESCRIBED EASEMENT SHALL BE SHORTENED AND/OR LENGTHENED TO TERMINATE AT PROPERTY LINES, RIGHT-OF-WAY LINES, AND PHASE LINES.

46892 WEST ROAD SUITE 109 NOVI, MICHIGAN 48377 (248) 926-3701 (BUS) (248) 926-3765 (FAX)