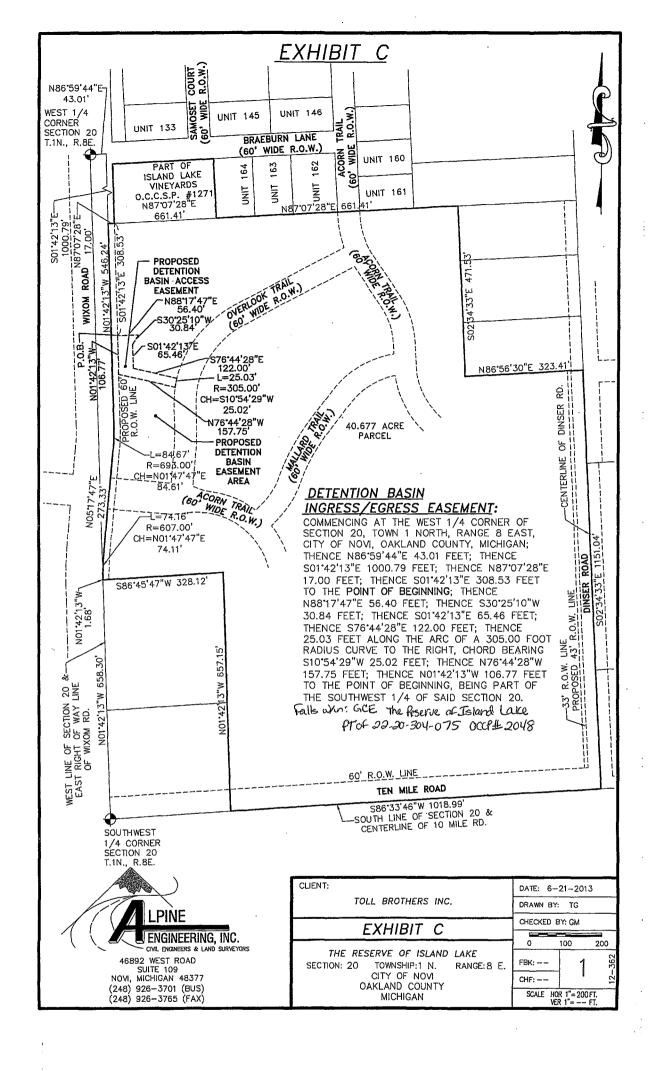

## LEGAL DESCRIPTION OF THE RESERVE OF ISLAND LAKE:

A PART OF THE SOUTHWEST 1/4 OF SECTION 20, TOWN 1 NORTH, RANGE 8 EAST, CITY OF NOVI, OAKLAND COUNTY, MICHIGAN; BEING MORE PARTICULARLY DESCRIBED AS: COMMENCING AT THE SOUTHWEST CORNER OF SAID SECTION 20; THENCE NO1°42'13' 658.30 FEET ALONG THE WEST LINE OF SAID SECTION 20 AND THE EAST RIGHT OF WAY LINE OF WIXOM ROAD TO THE POINT OF BEGINNING; THENCE CONTINUING ALONG SAID EAST RIGHT OF WAY LINE THE FOLLOWING FIVE COURSES: (1) NO1°42'13"W 1.68 FEET; 74.16 FEET ALONG THE ARC OF A 607.00 FOOT RADIUS CURVE TO THE RIGHT, CHORD BEARING N01°47'47"E 74.11 FEET; (3) N05°17'47"E 273.33 FEET; (4) 84.67 FEET ALONG THE ARC OF A 693.00 FOOT RADIUS CURVE TO THE LEFT, CHORD BEARING NO1°47'47"E 84.61 FEET AND (5) NO1°42'13"W 546.24 FEET TO THE SOUTHWEST CORNER OF ISLAND LAKE VINEYARDS, OAKLAND COUNTY CONDOMINIUM PLAN NO. 1271 AS RECORDED IN LIBER 37695, PAGE 523, OAKLAND COUNTY RECORDS; THENCE N87°07'28"E (RECORDED AS N87°07'49"E) 955.70 FEET ALONG THE SOUTH LINE OF SAID ISLAND LAKE VINEYARDS CONDOMINIUM; THENCE S02°34'33"E 471.53 FEET PARALLEL TO THE CENTERLINE OF DINSER ROAD; THENCE N86°56'30"E 323.41 FEET; THENCE S02°34'33"E 1151.04 FEET ALONG SAID CENTERLINE OF DINSER ROAD; THENCE S86°33'46"W 1018.99 FEET ALONG THE SOUTH LINE OF SAID SECTION 20 AND THE CENTERLINE OF 10 MILE ROAD; THENCE NO1\*42'13"W 657.15 FEET PARALLEL TO THE WEST LINE OF SAID SECTION 20; THENCE S86°45'47"W 328.12 FEET TO THE POINT OF BEGINNING. ALL OF THE ABOVE CONTAINING 40.677 ACRES. ALL OF THE ABOVE BEING SUBJECT TO THE RIGHTS OF THE PUBLIC OVER THE SOUTH 60 FEET THEREOF FOR TEN MILE ROAD AND THE EAST 33 FEET THEREOF FOR DINSER ROAD. ALL OF THE ABOVE BEING SUBJECT TO EASEMENTS, RESTRICTIONS AND RIGHT-OF-WAYS OF RECORD.