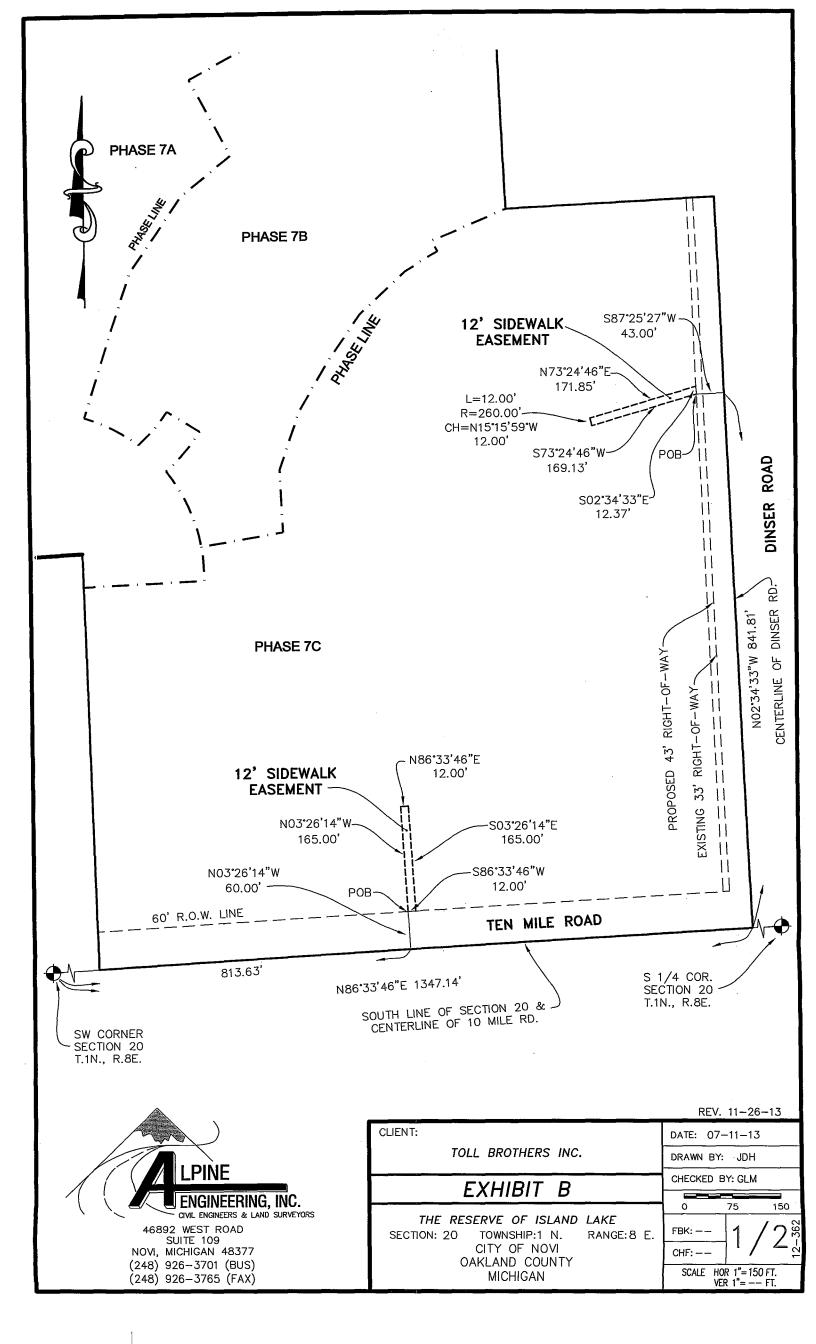

# SIDEWALK EASEMENT:

A 12 FOOT WIDE EASEMENT FOR SIDEWALK, DESCRIBED AS FOLLOWS: COMMENCING AT THE SOUTHWEST CORNER OF SECTION 20, TOWN 1 NORTH, RANGE 8 EAST, CITY OF NOVI, OAKLAND COUNTY, MICHIGAN; THENCE ALONG THE SOUTH LINE OF SAID SECTION 20 AND THE CENTERLINE OF 10 MILE ROAD, N86°33'46"E 813.63 FEET; THENCE N03°26'14"W 60.00 FEET TO THE POINT OF BEGINNING; THENCE N03°26'14"W 165.00 FEET; THENCE N86°33'46"E 12.00 FEET; THENCE S03°26'14"E 165.00 FEET; THENCE S86°33'46"W 12.00 FEET TO THE POINT OF BEGINNING.

ALSO, A 12 FOOT WIDE EASEMENT FOR SIDEWALK, DESCRIBED AS FOLLOWS: COMMENCING AT THE SOUTHWEST CORNER OF SECTION 20, TOWN 1 NORTH, RANGE 8 EAST, CITY OF NOVI, OAKLAND COUNTY, MICHIGAN; THENCE ALONG THE SOUTH LINE OF SAID SECTION 20 AND THE CENTERLINE OF 10 MILE ROAD, N86°33'46"E 1347.14 FEET; THENCE ALONG THE CENTERLINE OF DINSER ROAD, N02°34'33"W 841.81 FEET; THENCE S87°25'27"W 43.00 FEET TO THE POINT OF BEGINNING; THENCE S73°24'46"W 169.13 FEET; THENCE 12.00 FEET ALONG A CIRCULAR CURVE TO THE RIGHT, SAID CURVE HAVING A RADIUS OF 260.00 FEET AND A CHORD WHICH BEARS N15°15'59"W 12.00 FEET; THENCE N73°24'46"E 171.85 FEET; THENCE S02°34'33"E 12.37 FEET TO THE POINT OF BEGINNING.