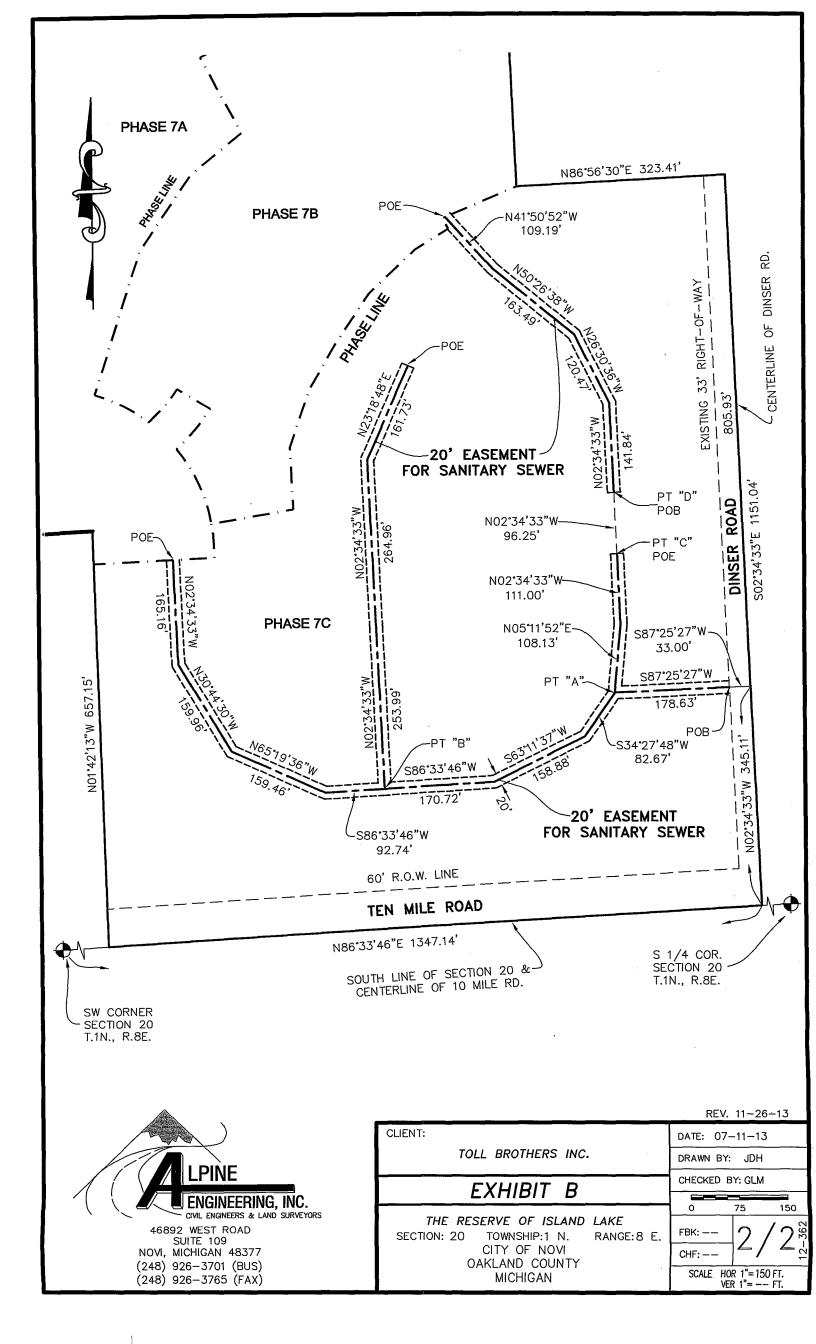

# SANITARY SEWER EASEMENT PHASE 7C:

A 20 FOOT WIDE EASEMENT FOR SANITARY SEWER, BEING 10 FEET ON EACH SIDE OF THE FOLLOWING DESCRIBED CENTERLINE: COMMENCING AT THE SOUTHWEST CORNER OF SECTION 20, TOWN 1 NORTH, RANGE 8 EAST, CITY OF NOVI, OAKLAND COUNTY, MICHIGAN; THENCE ALONG THE SOUTH LINE OF SECTION 20 AND THE CENTERLINE OF 10 MILE ROAD, N86°33'46"E 1347.14 FEET; THENCE ALONG THE CENTERLINE OF DINSER ROAD, N02°34'33"W 345.11 FEET; THENCE S87°25'27"W 33.00 FEET TO THE POINT OF BEGINNING; THENCE S87°25'27"W 178.63 FEET TO POINT "A"; THENCE S34°27'48"W 82.67 FEET; THENCE S63°11'37"W 158.88 FEET; THENCE S86°33'46"W 170.72 FEET TO POINT "B"; THENCE S86°33'46"W 92.74 FEET; THENCE N65°19'36"W 159.46 FEET; THENCE N30°44'30"W 159.96 FEET; THENCE N02°34'33"W 165.16 FEET TO A POINT OF ENDING.

ALSO, BEGINNING AT AFOREMENTIONED POINT "B"; THENCE NO2°34'33"W 253.99 FEET; THENCE NO2°34'33"W 264.96 FEET; THENCE N23°18'48"E 161.73 FEET TO A POINT OF ENDING.

ALSO, BEGINNING AT AFOREMENTIONED POINT "A"; THENCE NO5°11'52"E 108.13 FEET; THENCE NO2°34'33"W 111.00 FEET TO POINT "C" AND A POINT OF ENDING.

ALSO, COMMENCING AT AFOREMENTIONED POINT "C"; THENCE N02°34'33"W 96.25 FEET TO POINT "D" FOR A POINT OF BEGINNING; THENCE N02°34'33"W 141.84 FEET; THENCE N26°30'36"W 120.47 FEET; THENCE N50°26'38"W 163.49 FEET; THENCE N41°50'52"W 109.19 FEET TO A POINT OF ENDING.

THE SIDELINES OF THE ABOVE DESCRIBED EASEMENT SHALL BE SHORTENED AND/OR LENGTHENED TO TERMINATE AT PROPERTY LINES, RIGHT-OF-WAY LINES, AND PHASE LINES.

46892 WEST ROAD SUITE 109 NOVI, MICHIGAN 48377 (248) 926-3701 (BUS) (248) 926-3765 (FAX)