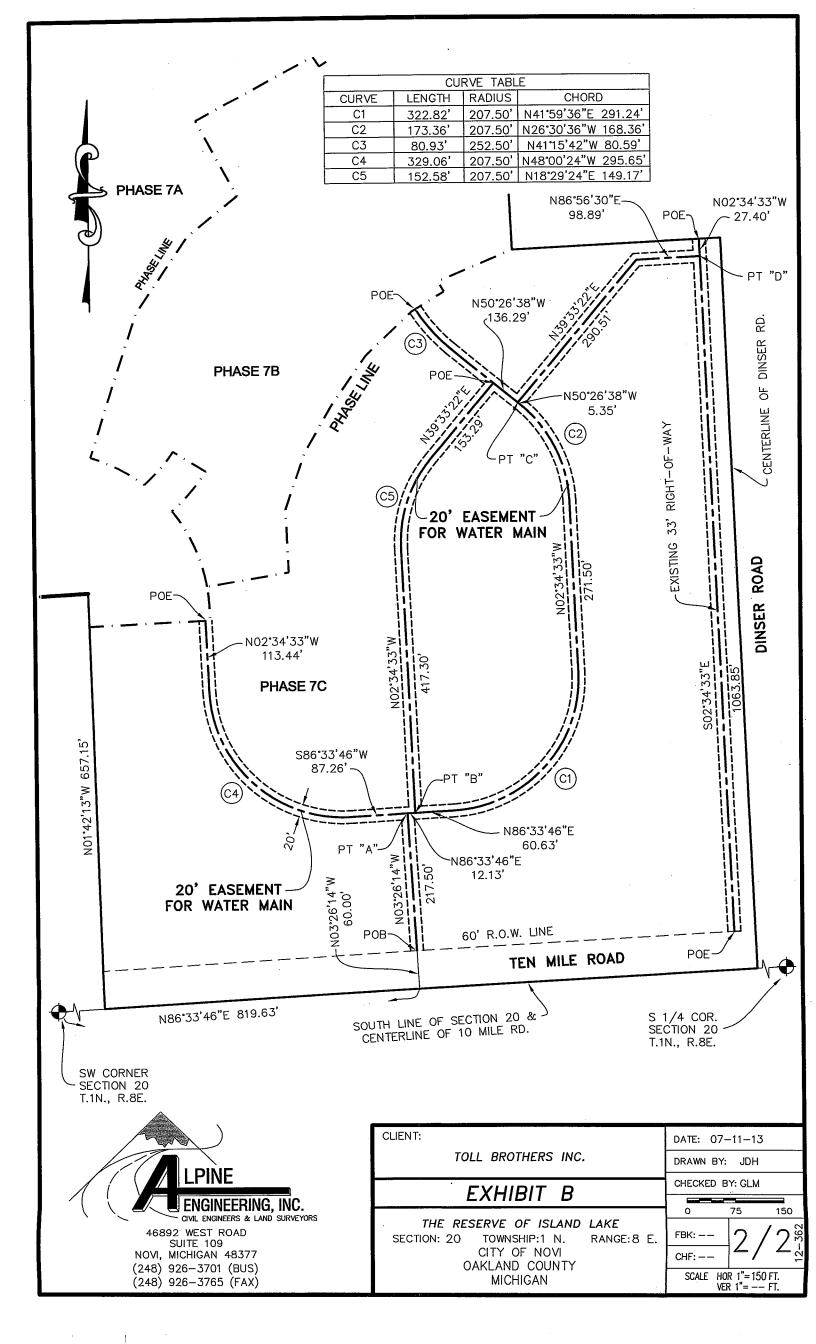

# WATER MAIN EASEMENT PHASE 7C:

A 20 FOOT WIDE EASEMENT FOR WATER MAIN, BEING 10 FEET ON EACH SIDE OF THE FOLLOWING DESCRIBED CENTERLINE, COMMENCING AT THE SOUTHWEST CORNER OF SECTION 20, TOWN 1 NORTH, RANGE 8 EAST, CITY OF NOVI, OAKLAND COUNTY, MICHIGAN; THENCE ALONG THE SOUTH LINE OF SAID SECTION 20 AND THE CENTERLINE OF 10 MILE ROAD, N86°33'46"E 819.63 FEET; THENCE N03°26'14"W 60.00 FEET TO THE POINT OF BEGINNING; THENCE N03°26'14"W 217.50 FEET TO POINT "A"; THENCE N86°33'46"E 12.13 FEET TO POINT "B"; THENCE N86°33'46"E 60.63 FEET; THENCE 322.82 FEET ALONG A CIRCULAR CURVE TO THE LEFT, SAID CURVE HAVING A RADIUS OF 207.50 FEET AND A CHORD WHICH BEARS N41°59'36"E 291.24 FEET; THENCE N02°34'33"W 271.50 FEET; THENCE 173.36 FEET ALONG A CIRCULAR CURVE TO THE LEFT, SAID CURVE HAVING A RADIUS OF 207.50 FEET AND A CHORD WHICH BEARS N26°30'36"W 168.36 FEET; THENCE N50°26'38"W 5.35 FEET TO POINT "C"; THENCE N50°26'38"W 136.29 FEET; THENCE 80.93 FEET ALONG A CIRCULAR CURVE TO THE RIGHT, SAID CURVE HAVING A RADIUS OF 252.50 FEET AND A CHORD WHICH BEARS N41°15'42"W 80.59 FEET TO A POINT OF ENDING.

ALSO, BEGINNING AT AFOREMENTIONED POINT "A"; THENCE S86°33'46"W 87.26 FEET; THENCE 329.06 FEET ALONG A CIRCULAR CURVE TO THE RIGHT, SAID CURVE HAVING A RADIUS OF 207.50 FEET AND A CHORD WHICH BEARS N48°00'24"W 295.65 FEET; THENCE N02°34'33"W 113.44 FEET TO A POINT OF ENDING.

ALSO, BEGINNING AT AFOREMENTIONED POINT "B"; THENCE NO2°34'33"W 417.30 FEET; THENCE 152.58 FEET ALONG A CIRCULAR CURVE TO THE RIGHT, SAID CURVE HAVING A RADIUS OF 207.50 FEET AND A CHORD WHICH BEARS N18°29'24"E 149.17 FEET; THENCE N39°33'22"E 153.29 FEET TO A POINT OF ENDING.

ALSO, BEGINNING AT AFOREMENTIONED POINT "C"; THENCE N39°33'22"E 290.51 FEET; THENCE N86°56'30"E 98.89 FEET TO POINT "D"; THENCE S02°34'33"E 1063.85 FEET TO A POINT OF ENDING.

ALSO, BEGINNING AT AFOREMENTIONED POINT "D"; THENCE NO2°34'33"W 27.40 FEET TO A POINT OF ENDING.

THE SIDELINES OF THE ABOVE DESCRIBED EASEMENT SHALL BE SHORTENED AND/OR LENGTHENED TO TERMINATE AT PROPERTY LINES, RIGHT-OF-WAY LINES, AND PHASE LINES.

46892 WEST ROAD SUITE 109 NOVI, MICHIGAN 48377 (248) 926-3701 (BUS) (248) 926-3765 (FAX) CLIENT: DATE: 07-11-13 TOLL BROTHERS INC. DRAWN BY: CHECKED BY: GLM EXHIBIT B O 75 150 THE RESERVE OF ISLAND LAKE TOWNSHIP:1 N. SECTION: 20 RANGE:8 E. CITY OF NOVI CHF: --OAKLAND COUNTY SCALE HOR 1"= 150 FT. VER 1"= -- FT. **MICHIGAN** 