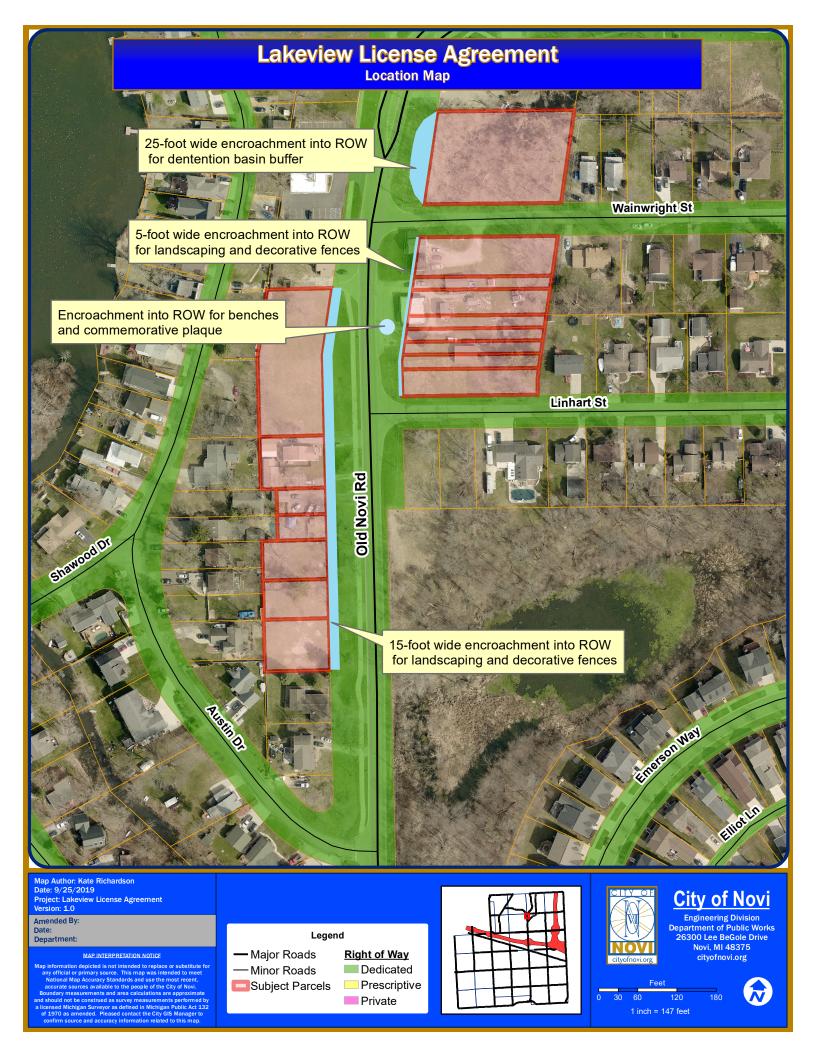

The additional yard space will be achieved by extending landscaping and decorative fences 15 feet into the Old Novi Road right-of-way along the west side of the road. For parcels 11 and 18 along the east side of Old Novi Road, landscaping and decorative fences will extend 5 feet into the right-of-way.

According to the Engineering Design Manual, a 25-foot wide vegetated detention basin buffer is required for all residential developments. Due to the size of the basin and limited space for the basin's construction, a portion of this buffer will overlap with the Old Novi Road right-of-way.

The commemorative plaque will reference the historic home that was recently torn down where this development is proposed. Benches will be placed near the plaque along the sidewalk abutting the east side of Old Novi Road.

### RECITALS

- A. Robertson has secured from the City authorization to use an area within the Old Novi Road right-of-way for the installation of landscape improvements, additional yard space, buffer, benches and a commemorative plaque, in connection with the development of a 20-unit, single family condominium (the "Development").
- B. More specifically, the **"Improvements"** include:
- 1. Landscaping and decorative fences features extending 15 feet into the Old Novi Road Right-of-Way for the parcels along the west side of the road for the purpose of providing front yard space for the homes.
- 2. Landscaping and decorative fences features extending 5 feet into the Old Novi Road Right-of-Way for the parcels 11 and 18 along the east side of the road for the purpose of providing side yard space for the homes.
- 3. The encroachment of the stormwater detention pond buffer into the Old Novi Road Right-of-Way.
- 4. The installation of benches and commemorative plaque in the Old Novi Road Right-of-Way.

- C. The locations of the Improvements are depicted on the approved site plan attached as **Exhibit A** (the "Licensed Premises").
- D. The approval by the City is subject to several conditions in connection with the use, including long-term perpetual maintenance of the Improvements and execution of this Agreement to use the Licensed Premises;
- E. Nothing in this Agreement precludes the City from using the Licensed Premises for typical or usual right-of-way purposes, such as road widening, utility, installation, maintenance and replacement.