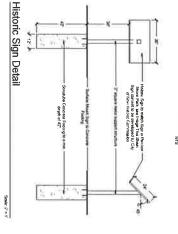

The commemorative plaque will reference the historic home that was recently torn down where this development is proposed. Benches will be placed near the plaque along the sidewalk abutting the east side of Old Novi Road.