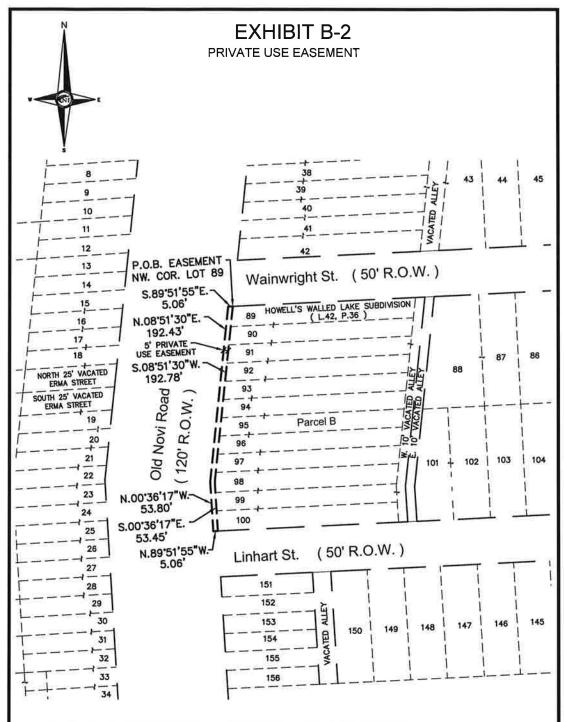

The additional yard space will be achieved by extending landscaping and decorative fences 15 feet into the Old Novi Road right-of-way along the west side of the road. For parcels 11 and 18 along the east side of Old Novi Road, landscaping and decorative fences will extend 5 feet into the right-of-way.

### RECITALS

- A. Robertson has secured from the City authorization to use an area within the Old Novi Road right-of-way for the installation of landscape improvements, additional yard space, buffer, benches and a commemorative plaque, in connection with the development of a 20-unit, single family condominium (the "Development").
- B. More specifically, the **"Improvements"** include:
- 1. Landscaping and decorative fences features extending 15 feet into the Old Novi Road Right-of-Way for the parcels along the west side of the road for the purpose of providing front yard space for the homes.
- 2. Landscaping and decorative fences features extending 5 feet into the Old Novi Road Right-of-Way for the parcels 11 and 18 along the east side of the road for the purpose of providing side yard space for the homes.
- 3. The encroachment of the stormwater detention pond buffer into the Old Novi Road Right-of-Way.
- 4. The installation of benches and commemorative plaque in the Old Novi Road Right-of-Way.

- C. The locations of the Improvements are depicted on the approved site plan attached as **Exhibit A** (the "Licensed Premises").
- D. The approval by the City is subject to several conditions in connection with the use, including long-term perpetual maintenance of the Improvements and execution of this Agreement to use the Licensed Premises;
- E. Nothing in this Agreement precludes the City from using the Licensed Premises for typical or usual right-of-way purposes, such as road widening, utility, installation, maintenance and replacement.