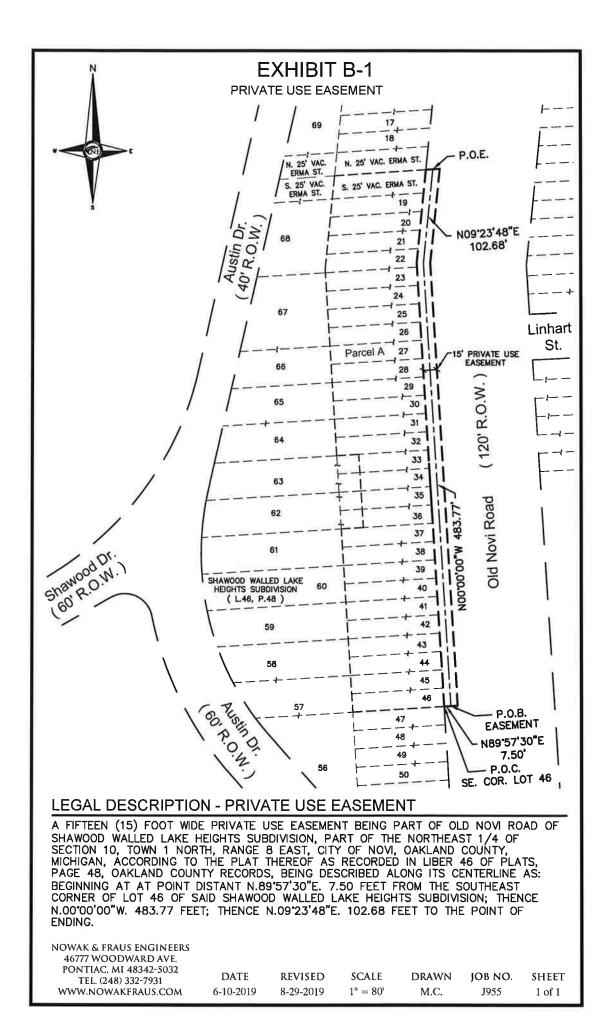

The additional yard space will be achieved by extending landscaping and decorative fences 15 feet into the Old Novi Road right-of-way along the west side of the road. For parcels 11 and 18 along the east side of Old Novi Road, landscaping and decorative fences will extend 5 feet into the right-of-way.

### RECITALS

- A. Robertson has secured from the City authorization to use an area within the Old Novi Road right-of-way for the installation of landscape improvements, additional yard space, buffer, benches and a commemorative plaque, in connection with the development of a 20-unit, single family condominium (the "Development").
- B. More specifically, the **"Improvements"** include:
- 1. Landscaping and decorative fences features extending 15 feet into the Old Novi Road Right-of-Way for the parcels along the west side of the road for the purpose of providing front yard space for the homes.
- 2. Landscaping and decorative fences features extending 5 feet into the Old Novi Road Right-of-Way for the parcels 11 and 18 along the east side of the road for the purpose of providing side yard space for the homes.
- 3. The encroachment of the stormwater detention pond buffer into the Old Novi Road Right-of-Way.
- 4. The installation of benches and commemorative plaque in the Old Novi Road Right-of-Way.

- C. The locations of the Improvements are depicted on the approved site plan attached as **Exhibit A** (the "Licensed Premises").
- D. The approval by the City is subject to several conditions in connection with the use, including long-term perpetual maintenance of the Improvements and execution of this Agreement to use the Licensed Premises;
- E. Nothing in this Agreement precludes the City from using the Licensed Premises for typical or usual right-of-way purposes, such as road widening, utility, installation, maintenance and replacement.