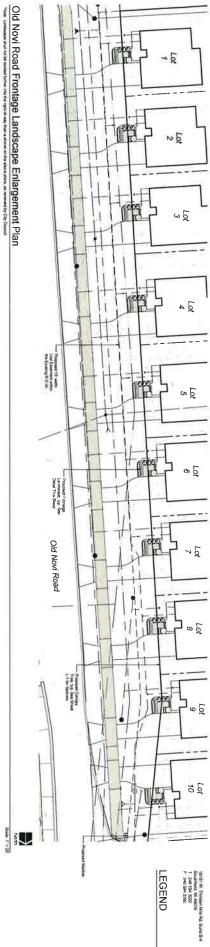

The additional yard space will be achieved by extending landscaping and decorative fences 15 feet into the Old Novi Road right-of-way along the west side of the road. For parcels 11 and 18 along the east side of Old Novi Road, landscaping and decorative fences will extend 5 feet into the right-of-way.

### RECITALS

- A. Robertson has secured from the City authorization to use an area within the Old Novi Road right-of-way for the installation of landscape improvements, additional yard space, buffer, benches and a commemorative plaque, in connection with the development of a 20-unit, single family condominium (the "Development").
- B. More specifically, the **"Improvements"** include:
- 1. Landscaping and decorative fences features extending 15 feet into the Old Novi Road Right-of-Way for the parcels along the west side of the road for the purpose of providing front yard space for the homes.
- 2. Landscaping and decorative fences features extending 5 feet into the Old Novi Road Right-of-Way for the parcels 11 and 18 along the east side of the road for the purpose of providing side yard space for the homes.
- 3. The encroachment of the stormwater detention pond buffer into the Old Novi Road Right-of-Way.
- 4. The installation of benches and commemorative plaque in the Old Novi Road Right-of-Way.

- C. The locations of the Improvements are depicted on the approved site plan attached as **Exhibit A** (the "Licensed Premises").
- D. The approval by the City is subject to several conditions in connection with the use, including long-term perpetual maintenance of the Improvements and execution of this Agreement to use the Licensed Premises;
- E. Nothing in this Agreement precludes the City from using the Licensed Premises for typical or usual right-of-way purposes, such as road widening, utility, installation, maintenance and replacement.

Typical Unit

Proposel Carry The See Seet L1 Wilsons

Old Novi Rd. Enlargement / Details

project title

Lakeview

■ prepared for:
Robertson Brothers Hornes
6905 Telegraph Rd. - Surte 200
Bioornfield Hills, Mf 48301