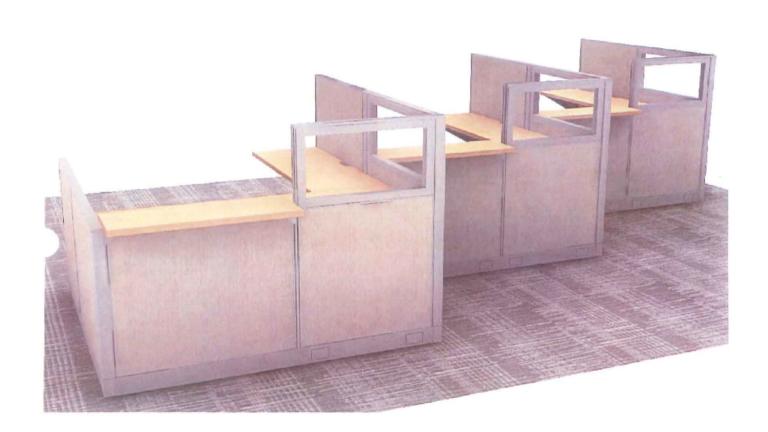

# **BACKGROUND INFORMATION:**

In our continuous effort to better serve the Citizens of the City of Novi we have examined the outdated design and functionality of the Community Development Department. The original design has been modified over the course of twenty plus year to meet the demands of our growing community. This has created a less than optimal physical working environment. City Staff has embarked on a project to redesign the Community Development suite. We will be creating collaborative workspaces that bring employees out of private, heads-down, doors-closed environments into an open environment designed to encourage exactly what the name implies, collaboration. We engaged Community Development staff in an exercise to provide feedback as to what tools and design elements would be beneficial to completing their respective job functions. This data along with the services of a professional space resource planner, and architect lead to the proposed suite layout.

The proposed furniture is manufactured by Haworth. It provides durability with functionality and will provide a clean modern look which will provide a state of the art collaborative environment.

**RECOMMENDED ACTION:** Approval to award the Community Development Suite Renovation, Furniture Replacement Project to ISCG Inc., the lowest bidder, in the amount of \$109,714 plus alternate number (1) Millwork in the amount of \$11,500.