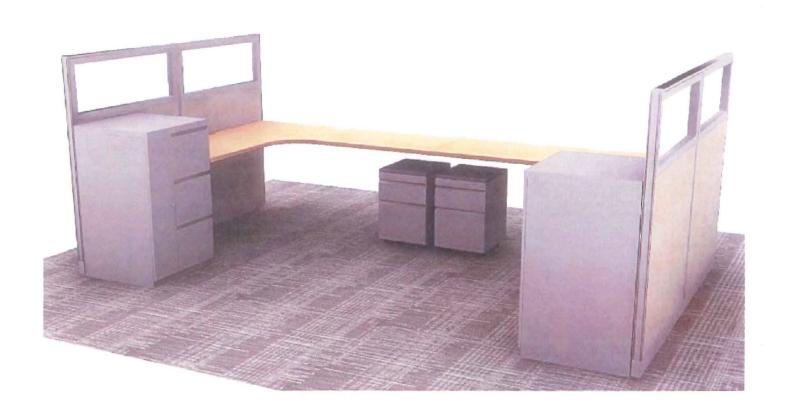

# **BACKGROUND INFORMATION:**

In our continuous effort to better serve the Citizens of the City of Novi we have examined the outdated design and functionality of the Community Development Department. The original design has been modified over the course of twenty plus year to meet the demands of our growing community. This has created a less than optimal physical working environment. City Staff has embarked on a project to redesign the Community Development suite. We will be creating collaborative workspaces that bring employees out of private, heads-down, doors-closed environments into an open environment designed to encourage exactly what the name implies, collaboration. We engaged Community Development staff in an exercise to provide feedback as to what tools and design elements would be beneficial to completing their respective job functions. This data along with the services of a professional space resource planner, and architect lead to the proposed suite layout.

The proposed furniture is manufactured by Haworth. It provides durability with functionality and will provide a clean modern look which will provide a state of the art collaborative environment.

**RECOMMENDED ACTION:** Approval to award the Community Development Suite Renovation, Furniture Replacement Project to ISCG Inc., the lowest bidder, in the amount of \$109,714 plus alternate number (1) Millwork in the amount of \$11,500.