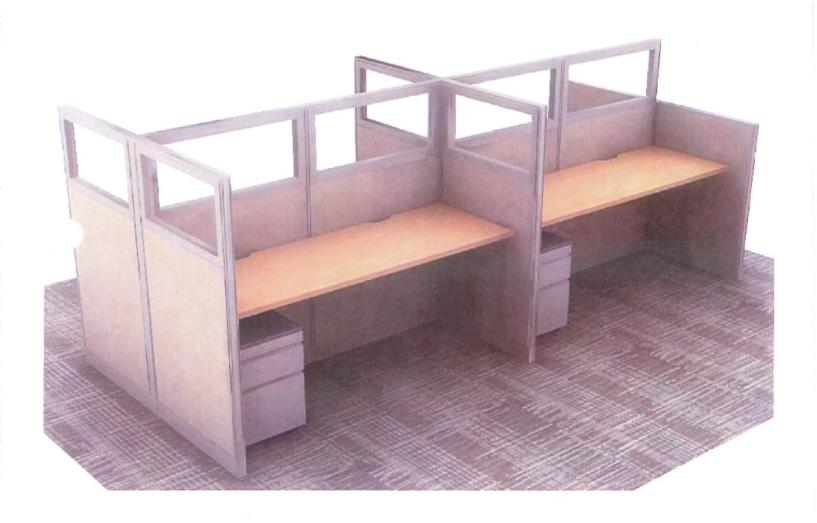

# **BACKGROUND INFORMATION:**

In our continuous effort to better serve the Citizens of the City of Novi we have examined the outdated design and functionality of the Community Development Department. The original design has been modified over the course of twenty plus year to meet the demands of our growing community. This has created a less than optimal physical working environment. City Staff has embarked on a project to redesign the Community Development suite. We will be creating collaborative workspaces that bring employees out of private, heads-down, doors-closed environments into an open environment designed to encourage exactly what the name implies, collaboration. We engaged Community Development staff in an exercise to provide feedback as to what tools and design elements would be beneficial to completing their respective job functions. This data along with the services of a professional space resource planner, and architect lead to the proposed suite layout.

The proposed furniture is manufactured by Haworth. It provides durability with functionality and will provide a clean modern look which will provide a state of the art collaborative environment.

**RECOMMENDED ACTION:** Approval to award the Community Development Suite Renovation, Furniture Replacement Project to ISCG Inc., the lowest bidder, in the amount of \$109,714 plus alternate number (1) Millwork in the amount of \$11,500.