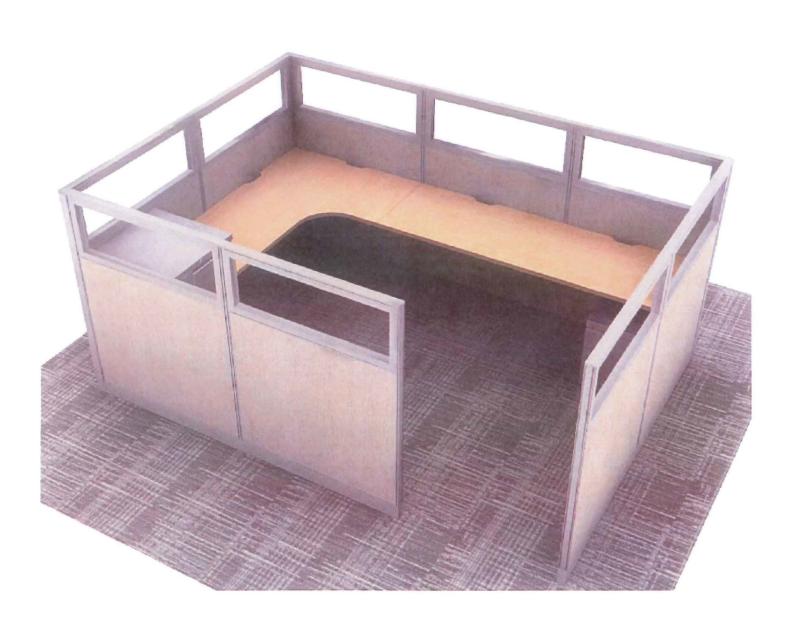

# **BACKGROUND INFORMATION:**

In our continuous effort to better serve the Citizens of the City of Novi we have examined the outdated design and functionality of the Community Development Department. The original design has been modified over the course of twenty plus year to meet the demands of our growing community. This has created a less than optimal physical working environment. City Staff has embarked on a project to redesign the Community Development suite. We will be creating collaborative workspaces that bring employees out of private, heads-down, doors-closed environments into an open environment designed to encourage exactly what the name implies, collaboration. We engaged Community Development staff in an exercise to provide feedback as to what tools and design elements would be beneficial to completing their respective job functions. This data along with the services of a professional space resource planner, and architect lead to the proposed suite layout.

The proposed furniture is manufactured by Haworth. It provides durability with functionality and will provide a clean modern look which will provide a state of the art collaborative environment.

**RECOMMENDED ACTION:** Approval to award the Community Development Suite Renovation, Furniture Replacement Project to ISCG Inc., the lowest bidder, in the amount of \$109,714 plus alternate number (1) Millwork in the amount of \$11,500.