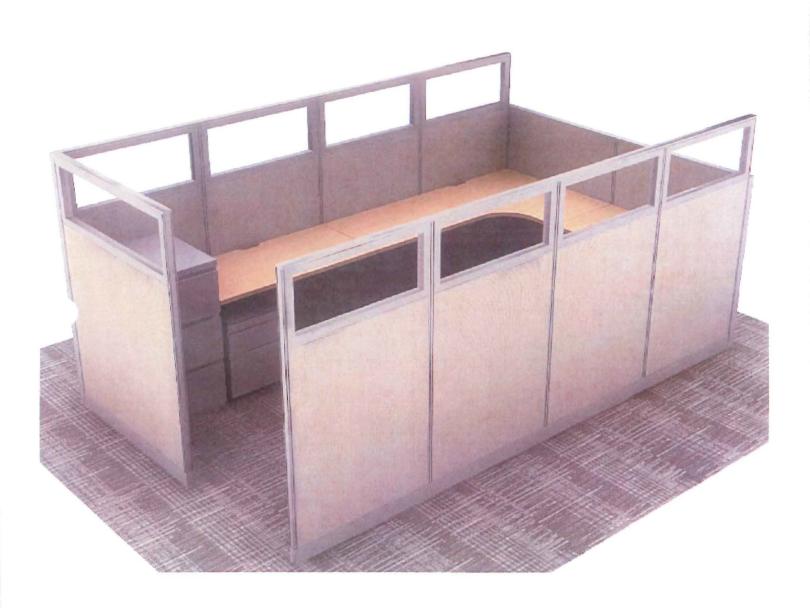

# **BACKGROUND INFORMATION:**

In our continuous effort to better serve the Citizens of the City of Novi we have examined the outdated design and functionality of the Community Development Department. The original design has been modified over the course of twenty plus year to meet the demands of our growing community. This has created a less than optimal physical working environment. City Staff has embarked on a project to redesign the Community Development suite. We will be creating collaborative workspaces that bring employees out of private, heads-down, doors-closed environments into an open environment designed to encourage exactly what the name implies, collaboration. We engaged Community Development staff in an exercise to provide feedback as to what tools and design elements would be beneficial to completing their respective job functions. This data along with the services of a professional space resource planner, and architect lead to the proposed suite layout.

The proposed furniture is manufactured by Haworth. It provides durability with functionality and will provide a clean modern look which will provide a state of the art collaborative environment.

**RECOMMENDED ACTION:** Approval to award the Community Development Suite Renovation, Furniture Replacement Project to ISCG Inc., the lowest bidder, in the amount of \$109,714 plus alternate number (1) Millwork in the amount of \$11,500.