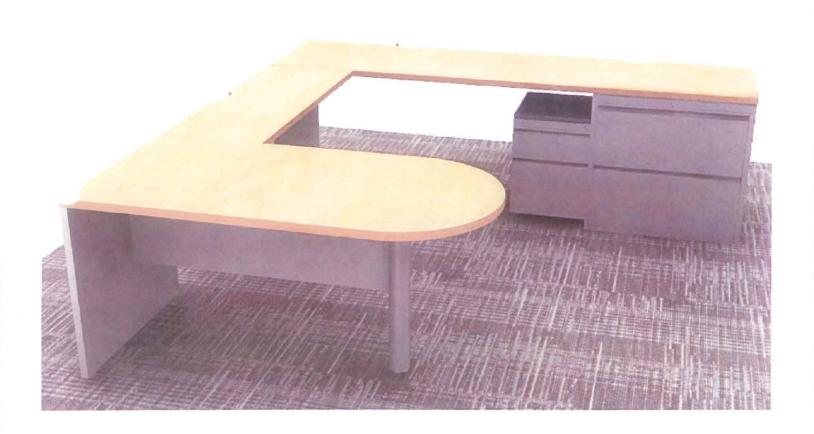

The proposed furniture is manufactured by Haworth. It provides durability with functionality and will provide a clean modern look which will provide a state of the art collaborative environment.

**RECOMMENDED ACTION:** Approval to award the Community Development Suite Renovation, Furniture Replacement Project to ISCG Inc., the lowest bidder, in the amount of \$109,714 plus alternate number (1) Millwork in the amount of \$11,500.