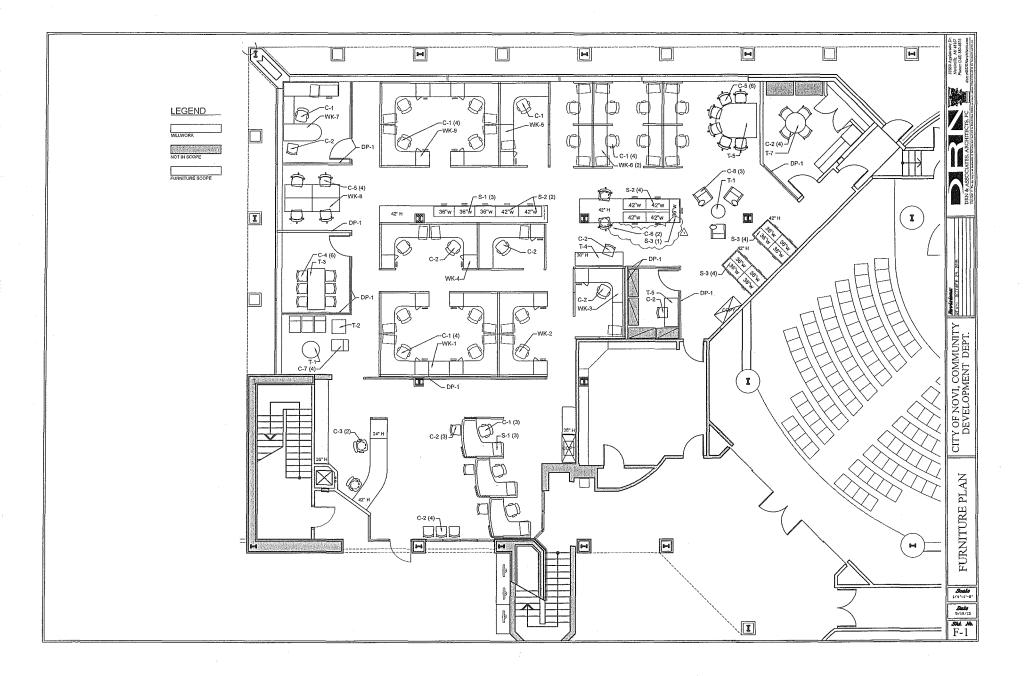

# **BACKGROUND INFORMATION:**

In our continuous effort to better serve the Citizens of the City of Novi we have examined the outdated design and functionality of the Community Development Department. The original design has been modified over the course of twenty plus year to meet the demands of our growing community. This has created a less than optimal physical working environment. City Staff has embarked on a project to redesign the Community Development suite. We will be creating collaborative workspaces that bring employees out of private, heads-down, doors-closed environments into an open environment designed to encourage exactly what the name implies, collaboration. We engaged Community Development staff in an exercise to provide feedback as to what tools and design elements would be beneficial to completing their respective job functions. This data along with the services of a professional space resource planner, and architect lead to the proposed suite layout.

The proposed furniture is manufactured by Haworth. It provides durability with functionality and will provide a clean modern look which will provide a state of the art collaborative environment.

**RECOMMENDED ACTION:** Approval to award the Community Development Suite Renovation, Furniture Replacement Project to ISCG Inc., the lowest bidder, in the amount of \$109,714 plus alternate number (1) Millwork in the amount of \$11,500.