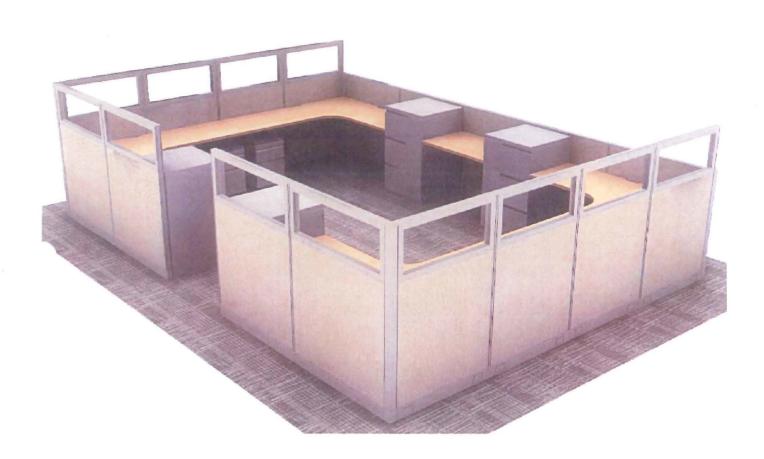

# **BACKGROUND INFORMATION:**

In our continuous effort to better serve the Citizens of the City of Novi we have examined the outdated design and functionality of the Community Development Department. The original design has been modified over the course of twenty plus year to meet the demands of our growing community. This has created a less than optimal physical working environment. City Staff has embarked on a project to redesign the Community Development suite. We will be creating collaborative workspaces that bring employees out of private, heads-down, doors-closed environments into an open environment designed to encourage exactly what the name implies, collaboration. We engaged Community Development staff in an exercise to provide feedback as to what tools and design elements would be beneficial to completing their respective job functions. This data along with the services of a professional space resource planner, and architect lead to the proposed suite layout.

The proposed furniture is manufactured by Haworth. It provides durability with functionality and will provide a clean modern look which will provide a state of the art collaborative environment.

**RECOMMENDED ACTION:** Approval to award the Community Development Suite Renovation, Furniture Replacement Project to ISCG Inc., the lowest bidder, in the amount of \$109,714 plus alternate number (1) Millwork in the amount of \$11,500.