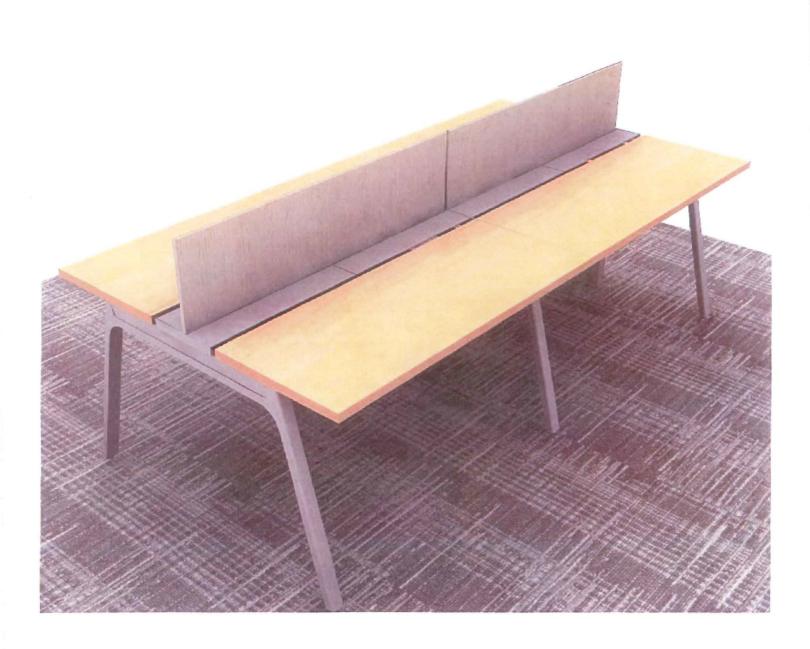

The proposed furniture is manufactured by Haworth. It provides durability with functionality and will provide a clean modern look which will provide a state of the art collaborative environment.

**RECOMMENDED ACTION:** Approval to award the Community Development Suite Renovation, Furniture Replacement Project to ISCG Inc., the lowest bidder, in the amount of \$109,714 plus alternate number (1) Millwork in the amount of \$11,500.