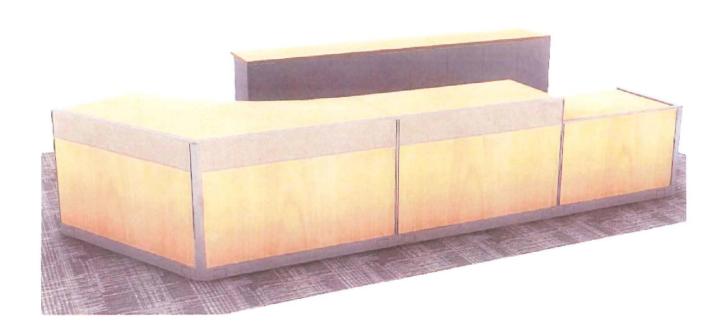

# **BACKGROUND INFORMATION:**

In our continuous effort to better serve the Citizens of the City of Novi we have examined the outdated design and functionality of the Community Development Department. The original design has been modified over the course of twenty plus year to meet the demands of our growing community. This has created a less than optimal physical working environment. City Staff has embarked on a project to redesign the Community Development suite. We will be creating collaborative workspaces that bring employees out of private, heads-down, doors-closed environments into an open environment designed to encourage exactly what the name implies, collaboration. We engaged Community Development staff in an exercise to provide feedback as to what tools and design elements would be beneficial to completing their respective job functions. This data along with the services of a professional space resource planner, and architect lead to the proposed suite layout.

The proposed furniture is manufactured by Haworth. It provides durability with functionality and will provide a clean modern look which will provide a state of the art collaborative environment.

**RECOMMENDED ACTION:** Approval to award the Community Development Suite Renovation, Furniture Replacement Project to ISCG Inc., the lowest bidder, in the amount of \$109,714 plus alternate number (1) Millwork in the amount of \$11,500.