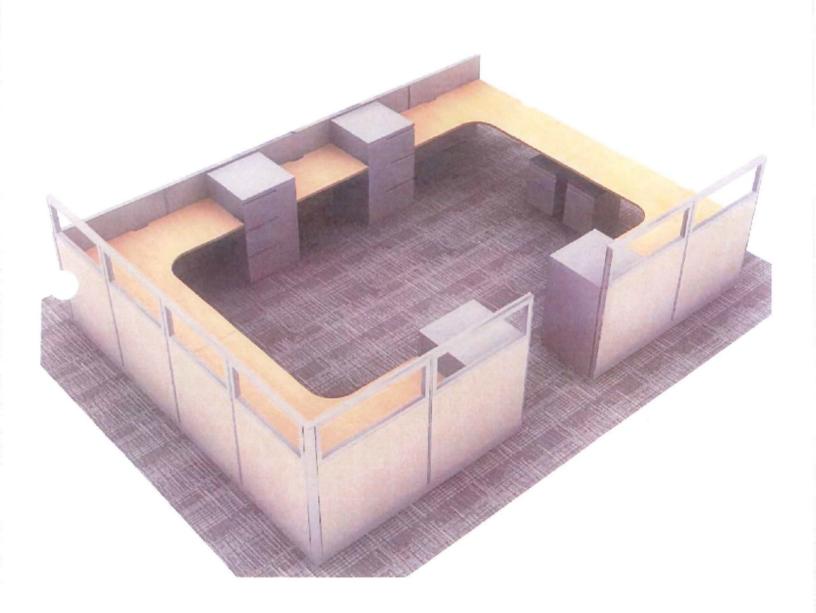

# **BACKGROUND INFORMATION:**

In our continuous effort to better serve the Citizens of the City of Novi we have examined the outdated design and functionality of the Community Development Department. The original design has been modified over the course of twenty plus year to meet the demands of our growing community. This has created a less than optimal physical working environment. City Staff has embarked on a project to redesign the Community Development suite. We will be creating collaborative workspaces that bring employees out of private, heads-down, doors-closed environments into an open environment designed to encourage exactly what the name implies, collaboration. We engaged Community Development staff in an exercise to provide feedback as to what tools and design elements would be beneficial to completing their respective job functions. This data along with the services of a professional space resource planner, and architect lead to the proposed suite layout.