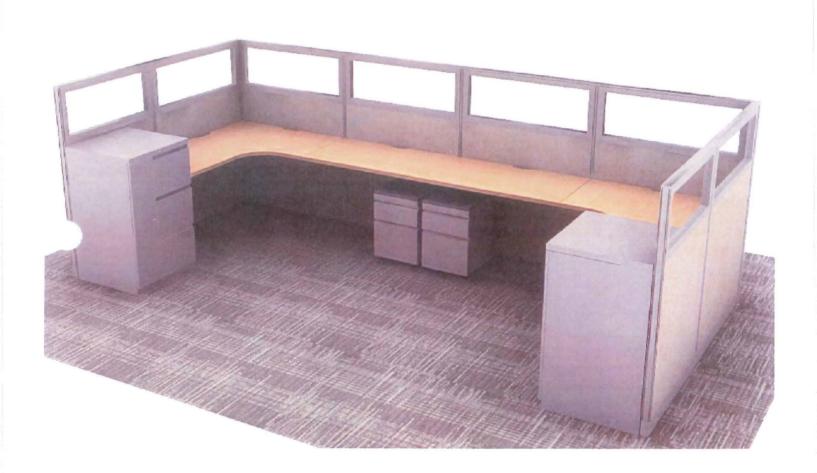

# **BACKGROUND INFORMATION:**

In our continuous effort to better serve the Citizens of the City of Novi we have examined the outdated design and functionality of the Community Development Department. The original design has been modified over the course of twenty plus year to meet the demands of our growing community. This has created a less than optimal physical working environment. City Staff has embarked on a project to redesign the Community Development suite. We will be creating collaborative workspaces that bring employees out of private, heads-down, doors-closed environments into an open environment designed to encourage exactly what the name implies, collaboration. We engaged Community Development staff in an exercise to provide feedback as to what tools and design elements would be beneficial to completing their respective job functions. This data along with the services of a professional space resource planner, and architect lead to the proposed suite layout.

The proposed furniture is manufactured by Haworth. It provides durability with functionality and will provide a clean modern look which will provide a state of the art collaborative environment.

**RECOMMENDED ACTION:** Approval to award the Community Development Suite Renovation, Furniture Replacement Project to ISCG Inc., the lowest bidder, in the amount of \$109,714 plus alternate number (1) Millwork in the amount of \$11,500.