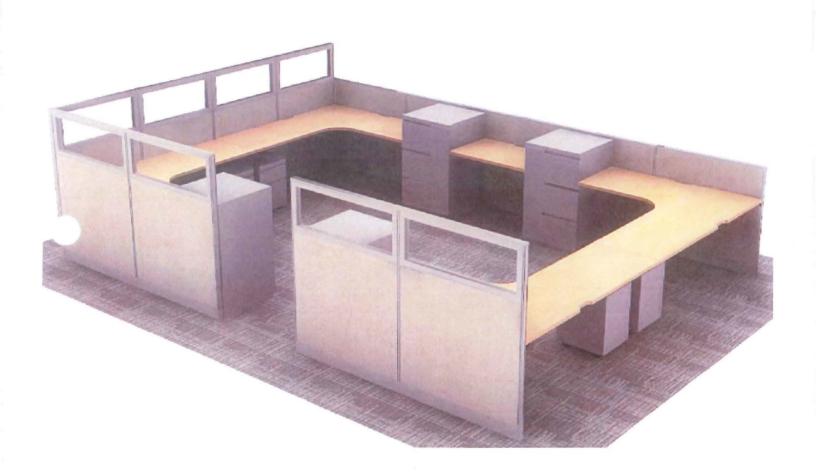

# **BACKGROUND INFORMATION:**

In our continuous effort to better serve the Citizens of the City of Novi we have examined the outdated design and functionality of the Community Development Department. The original design has been modified over the course of twenty plus year to meet the demands of our growing community. This has created a less than optimal physical working environment. City Staff has embarked on a project to redesign the Community Development suite. We will be creating collaborative workspaces that bring employees out of private, heads-down, doors-closed environments into an open environment designed to encourage exactly what the name implies, collaboration. We engaged Community Development staff in an exercise to provide feedback as to what tools and design elements would be beneficial to completing their respective job functions. This data along with the services of a professional space resource planner, and architect lead to the proposed suite layout.