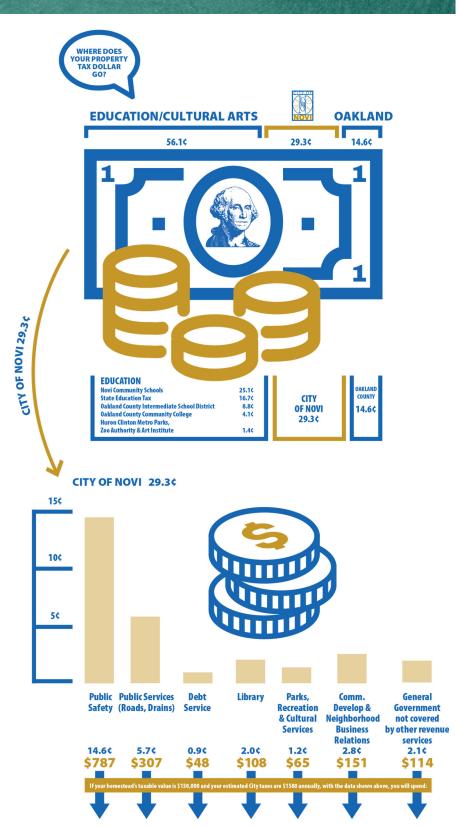

#### **City Millages**

The City is the fiduciary for the collection of taxes for Novi, Northville, South Lyon, and Walled Lake School Districts; the related transfer districts; as well as for the State Education Tax, Oakland County, Schoolcraft College, and Oakland County Community College. The photo shows the allocation of your "Property Tax Dollar" (homestead taxpayer).

The City continues to maintain one of the lowest municipal tax rates in Oakland County at 10.5376 mils. Property taxes are expressed in terms of millage with one mil being equal to \$1.00 per thousand dollars of taxable value.

The City of Novi receives 29.3 c for every property tax dollar paid. The City of Novi's overall taxable values continue to fare relatively well, supported by a diverse tax base of residential and other properties, combined with the new construction.