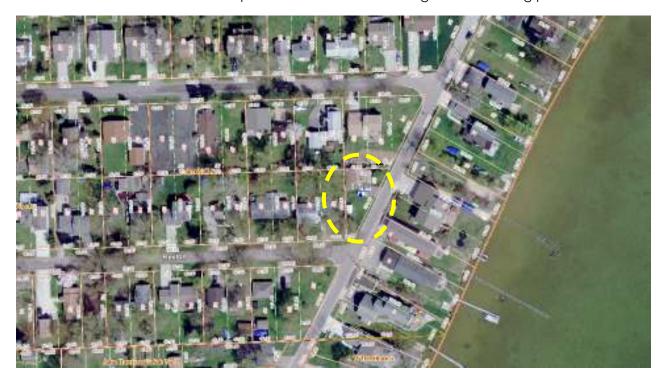

# **Property Characteristics**

Zoning District: R-4, One Family Residential

Site Location: 1320 West Lake Drive, West Park Drive and south of Pontiac Trail

Parcel #: 50-22-03-202-006

### **Existing Condition**

The subject property consists of one- (1) lot located on the northwest side of West Lake Drive within Lake Wall Subdivision. The parcel has approximately 131.2 feet of frontage on West Lake Drive and approximately 74.4 feet deep as measured along north side yard lot line. The total lot area of the parcel is approximately 5,000 square feet. The existing residence (porch) is located 14.5 feet from the front yard lot line, 5.44 feet from the north side yard lot line, 76.0 +/- feet from the south side yard lot line, and 3.1 feet from the rear yard lot line.