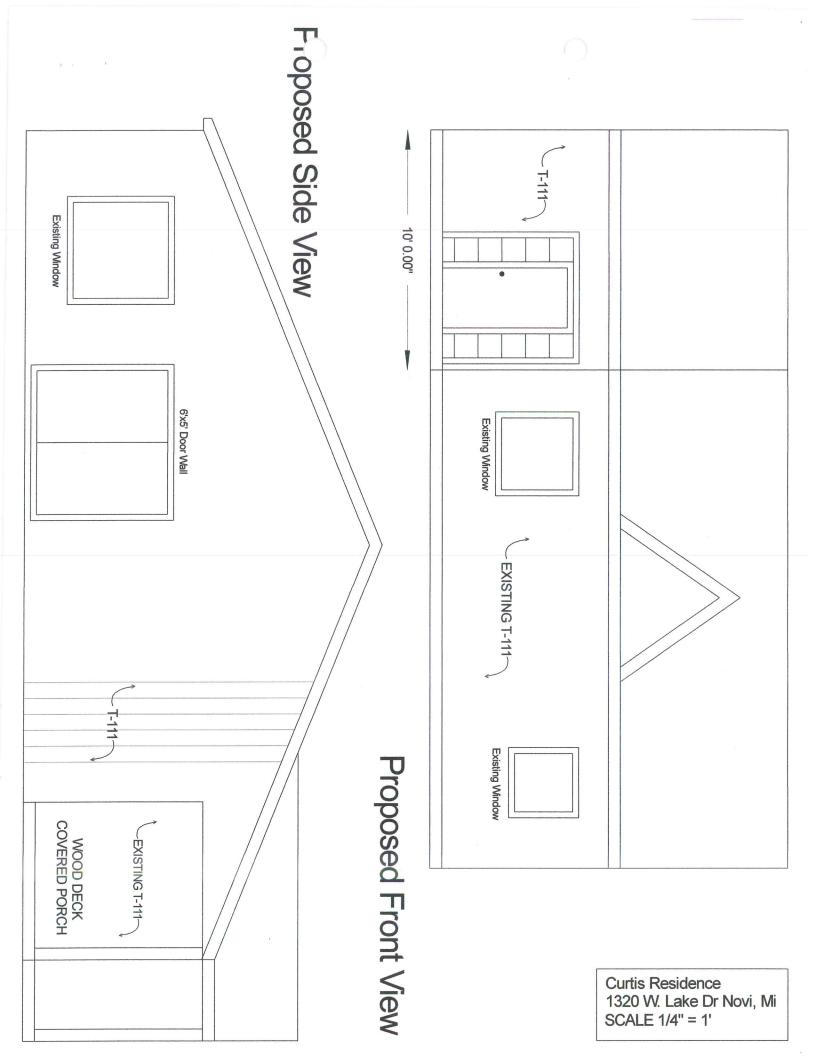

# **Proposed Changes**

The applicant proposes to construct a new covered porch addition on an existing nonconforming parcel. According to the submitted plans, the overall dimensions measure 6.6' x 10' for a total area of approximately 16.6 square feet. The addition would result in a setback of 14.5 feet from the front yard lot line. This requires a variance of 15.5 feet in the required front yard setback.

1. <u>Building Height (Section 3.1.5(d))</u>. The maximum height of the building is 35 feet. The addition is proposed to be 10.0 feet, one-story.