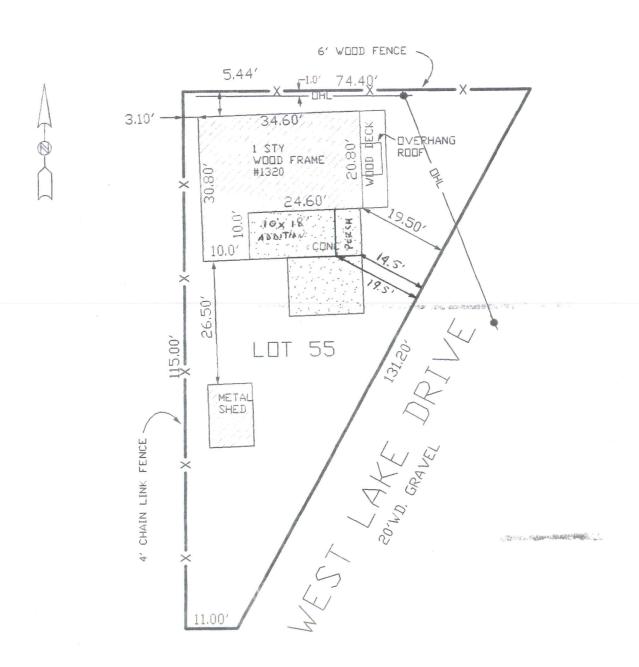

### **Existing Condition**

The subject property consists of one- (1) lot located on the northwest side of West Lake Drive within Lake Wall Subdivision. The parcel has approximately 131.2 feet of frontage on West Lake Drive and approximately 74.4 feet deep as measured along north side yard lot line. The total lot area of the parcel is approximately 5,000 square feet. The existing residence (porch) is located 14.5 feet from the front yard lot line, 5.44 feet from the north side yard lot line, 76.0 +/- feet from the south side yard lot line, and 3.1 feet from the rear yard lot line.

# **Proposed Changes**

The applicant proposes to construct a new covered porch addition on an existing nonconforming parcel. According to the submitted plans, the overall dimensions measure 6.6' x 10' for a total area of approximately 16.6 square feet. The addition would result in a setback of 14.5 feet from the front yard lot line. This requires a variance of 15.5 feet in the required front yard setback.

# **Zoning Board Of Appeals**

Curtis Property
Case # PZ15-0020

August 11, 2015 Page 3 of 4

2. <u>Existing and Proposed right-of-way</u>. The setback shall be measured from the abutting existing or proposed right-of-way line, whichever is greater. Existing right-of-way 33.0 feet, proposed addition would result in a setback of 20.0 feet from the traveled portion of West Lake Drive.

### PROPERTY INFOMATION:

LOCATION/ADDRESS: 1320 WEST LAKE DR

PARCEL NUMBER: 50-22-03-202-006 ZONING DISTRICT: R-4

SUBDIVISION: LAKE WALL LOT/UNIT #: 55