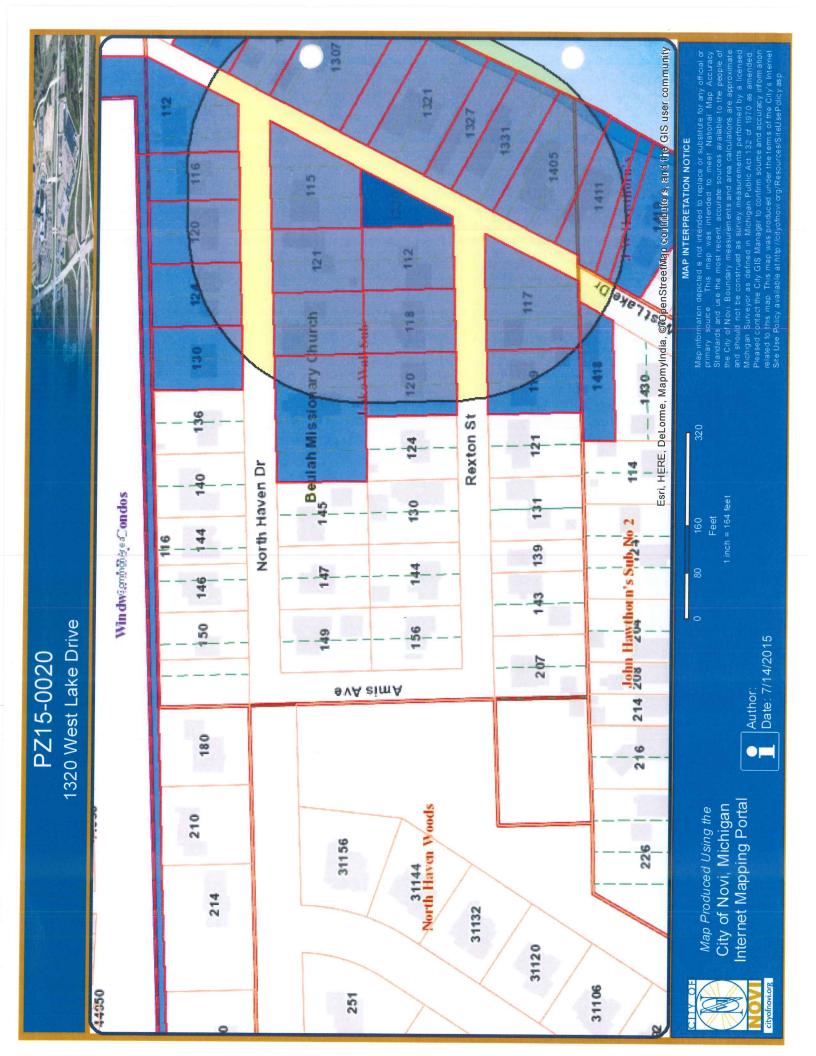

# **Property Characteristics**

Zoning District: R-4, One Family Residential

Site Location: 1320 West Lake Drive, West Park Drive and south of Pontiac Trail

Parcel #: 50-22-03-202-006

### **Existing Condition**

The subject property consists of one- (1) lot located on the northwest side of West Lake Drive within Lake Wall Subdivision. The parcel has approximately 131.2 feet of frontage on West Lake Drive and approximately 74.4 feet deep as measured along north side yard lot line. The total lot area of the parcel is approximately 5,000 square feet. The existing residence (porch) is located 14.5 feet from the front yard lot line, 5.44 feet from the north side yard lot line, 76.0 +/- feet from the south side yard lot line, and 3.1 feet from the rear yard lot line.

#### II. ZONING AND LAND USE:

The table below lists the zoning district, existing land use and future land use for the subject site and surrounding parcels.

| Parcel              | Zoning District                | Existing Land Use     | Future Land Use |
|---------------------|--------------------------------|-----------------------|-----------------|
| Subject<br>Property | R-4, One Family<br>Residential | Lake Wall Subdivision | Single Family   |
| North               | R-4, One Family<br>Residential | Lake Wall Subdivision | Single Family   |
| South               | R-4, One Family<br>Residential | Lake Wall Subdivision | Single Family   |
| East                | R-4, One Family<br>Residential | Lake Wall Subdivision | Single Family   |
| West                | R-4, One Family<br>Residential | Lake Wall Subdivision | Single Family   |