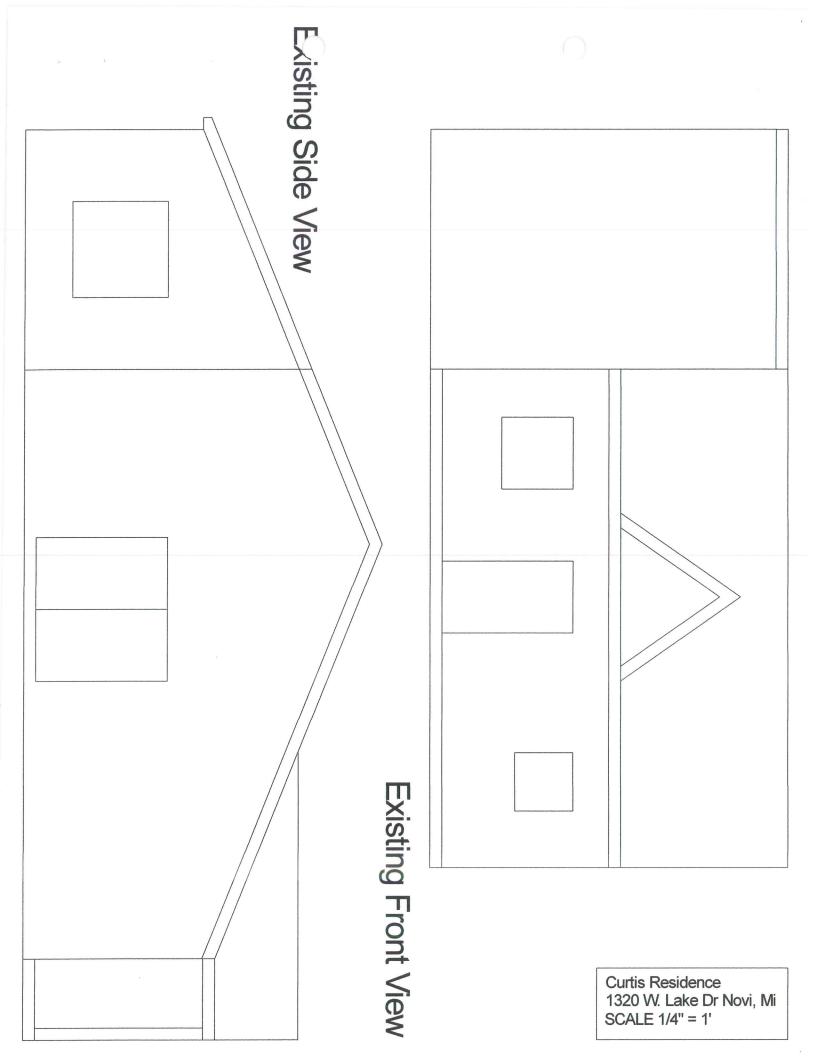

1. <u>Building Height (Section 3.1.5(d))</u>. The maximum height of the building is 35 feet. The addition is proposed to be 10.0 feet, one-story.