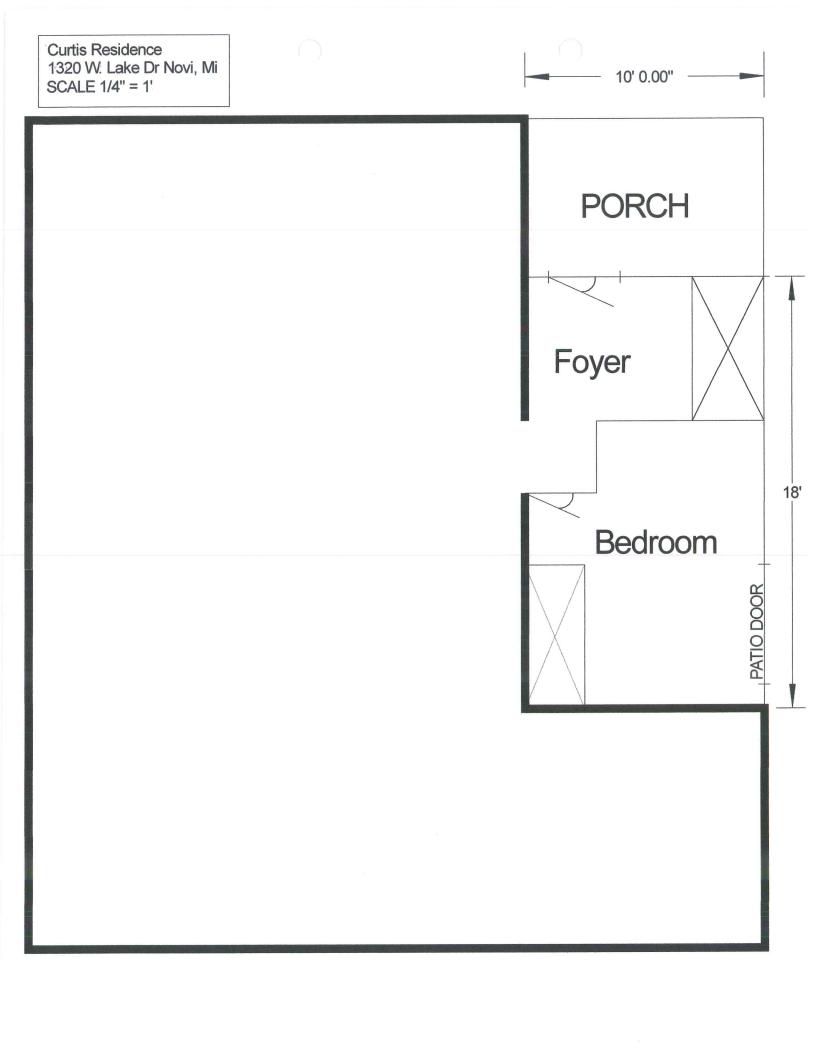

### **Request**

The applicant is requesting variance from the CITY OF NOVI, CODE OF ORDINANCES; Section 3.1.5(d) a variance of 15.5 feet in the required front yard setback (30 feet required, 14.5 feet proposed); in order to allow construction of new covered porch addition on an existing nonconforming parcel.

### **Existing Condition**

The subject property consists of one- (1) lot located on the northwest side of West Lake Drive within Lake Wall Subdivision. The parcel has approximately 131.2 feet of frontage on West Lake Drive and approximately 74.4 feet deep as measured along north side yard lot line. The total lot area of the parcel is approximately 5,000 square feet. The existing residence (porch) is located 14.5 feet from the front yard lot line, 5.44 feet from the north side yard lot line, 76.0 +/- feet from the south side yard lot line, and 3.1 feet from the rear yard lot line.

# **Proposed Changes**

The applicant proposes to construct a new covered porch addition on an existing nonconforming parcel. According to the submitted plans, the overall dimensions measure 6.6' x 10' for a total area of approximately 16.6 square feet. The addition would result in a setback of 14.5 feet from the front yard lot line. This requires a variance of 15.5 feet in the required front yard setback.

# **Zoning Board Of Appeals**

Curtis Property
Case # PZ15-0020

August 11, 2015 Page 3 of 4

2. <u>Existing and Proposed right-of-way</u>. The setback shall be measured from the abutting existing or proposed right-of-way line, whichever is greater. Existing right-of-way 33.0 feet, proposed addition would result in a setback of 20.0 feet from the traveled portion of West Lake Drive.