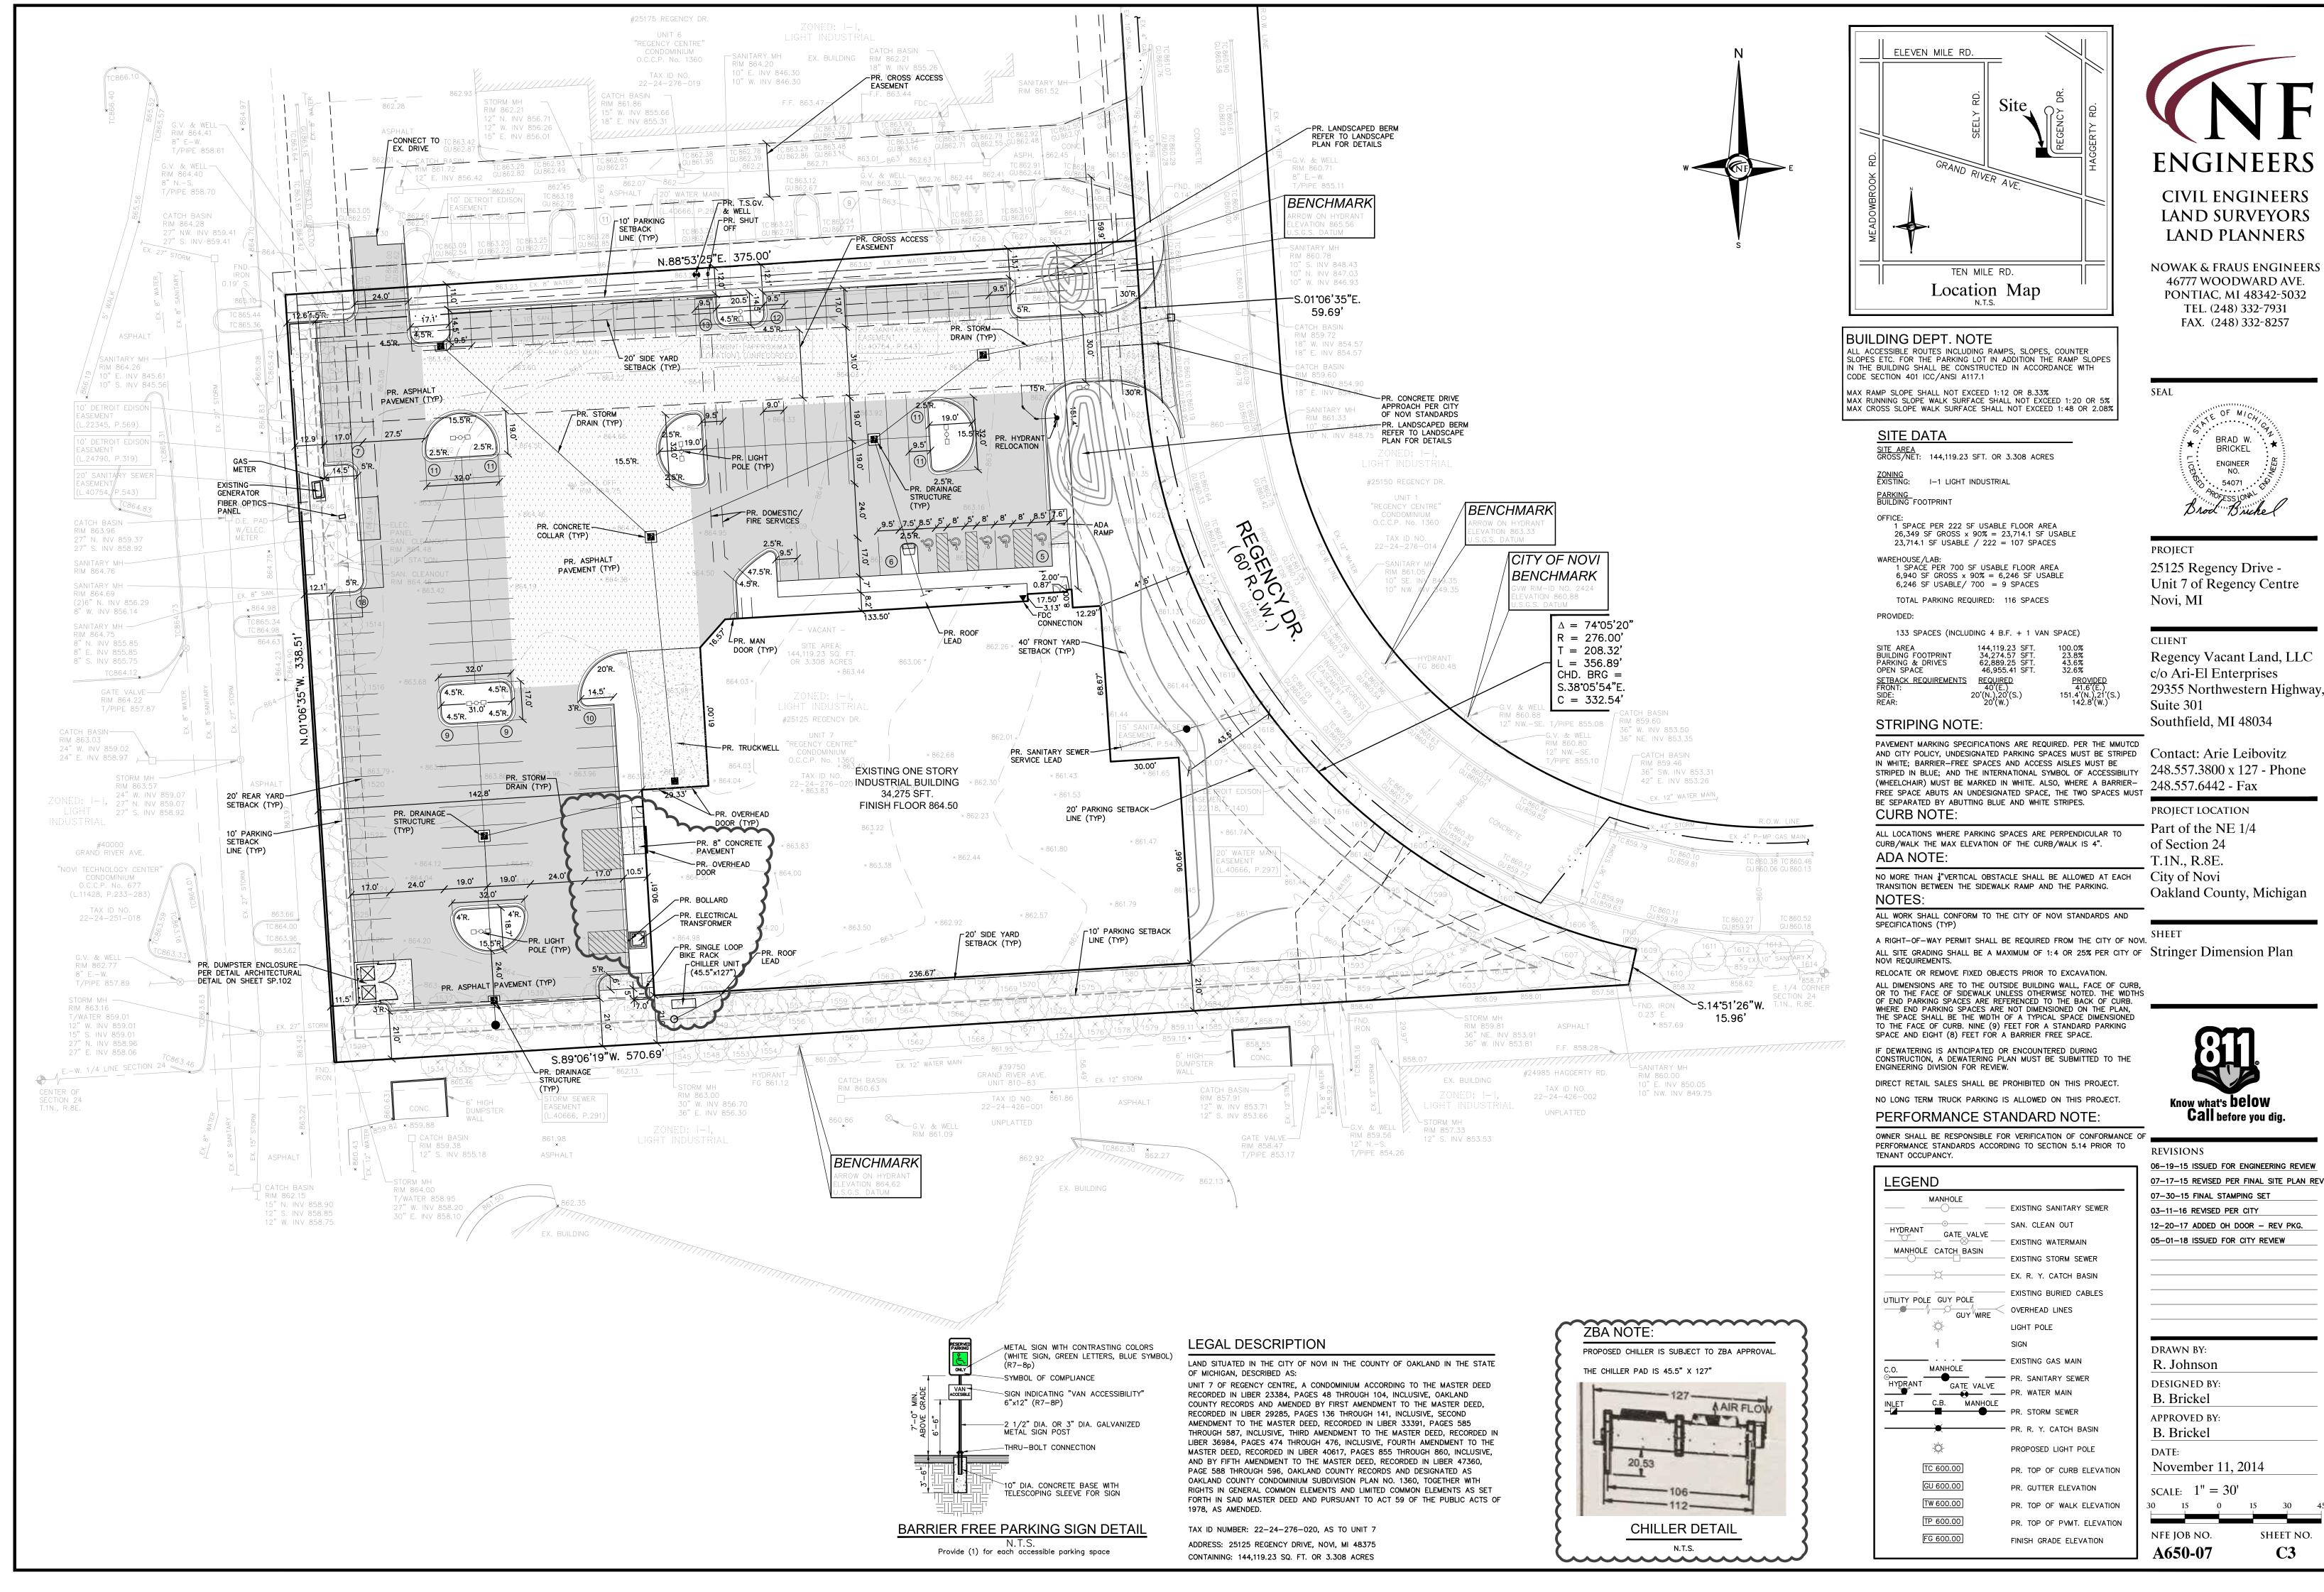

#### **Project Summary**

The site construction is currently on-going on the subject property. The applicant is currently proposing to construct a chiller unit pad within the side yard on the south side.

- Location (Sec. 4.19.2.A): All accessory structures are to be located in the rear yard or interior side yard in the case of a double-fronted lot. The additional equipment is proposed to be located in the interior side yard due to its proximity to internal mechanical equipment, but the property does not have double frontage. The applicant has applied for a Zoning Board of Appeals variance. It is scheduled for ZBA consideration at their June 13, 2018 meeting. Please indicate the dimensions for the chiller unit pad on the drawing.
- 2. <u>Screening (Landscape Design Manual 1.e):</u> All generators are to be screened by the building, landscaping, or an enclosure constructed to match the building. The applicant has proposed 14 upright juniper plants for landscape screening around the proposed generator. Please indicate the maximum height of the chiller unit and the height of planting at the time of installation. The proposed landscape should be tall enough to completely screen the

generator within two years from the time of installation. Please update the plant list with the proposed screening Junipers.

3. Noise Levels (5.14.10.A.ii): The maximum permitted decibel levels at the property line in the I-1 are 75 decibels during the daytime hours and 70 decibels during nighttime hours. The applicant indicated a decibel level of 75.3 dB(A) at 10 feet, which results in an approximate level of 70 decibels at the property line (about 12 feet). Please a add note about decibel levels to the sheet and label the distance from edge of chiller unit pad and the property line.