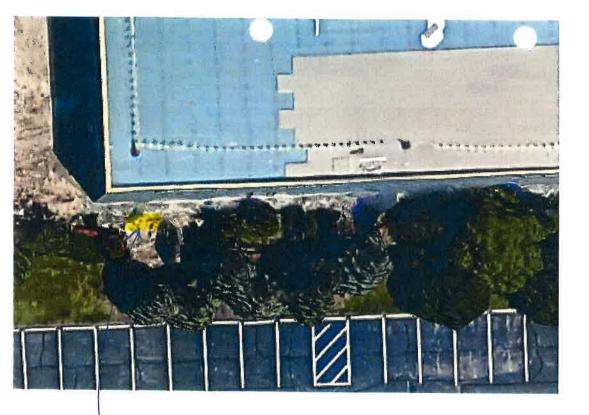

#### **Project Summary**

The site construction is currently on-going on the subject property. The applicant is currently proposing to construct a chiller unit pad within the side yard on the south side.

- Location (Sec. 4.19.2.A): All accessory structures are to be located in the rear yard or interior side yard in the case of a double-fronted lot. The additional equipment is proposed to be located in the interior side yard due to its proximity to internal mechanical equipment, but the property does not have double frontage. The applicant has applied for a Zoning Board of Appeals variance. It is scheduled for ZBA consideration at their June 13, 2018 meeting. Please indicate the dimensions for the chiller unit pad on the drawing.
- 2. <u>Screening (Landscape Design Manual 1.e):</u> All generators are to be screened by the building, landscaping, or an enclosure constructed to match the building. The applicant has proposed 14 upright juniper plants for landscape screening around the proposed generator. Please indicate the maximum height of the chiller unit and the height of planting at the time of installation. The proposed landscape should be tall enough to completely screen the