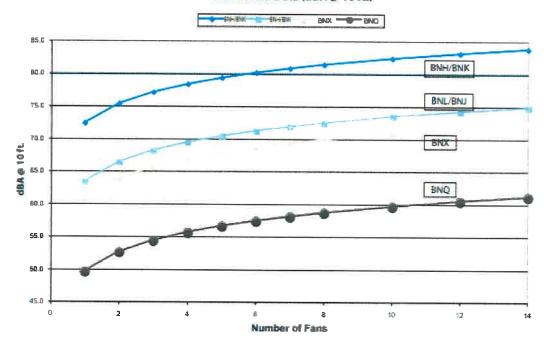

generator within two years from the time of installation. Please update the plant list with the proposed screening Junipers.

3. Noise Levels (5.14.10.A.ii): The maximum permitted decibel levels at the property line in the I-1 are 75 decibels during the daytime hours and 70 decibels during nighttime hours. The applicant indicated a decibel level of 75.3 dB(A) at 10 feet, which results in an approximate level of 70 decibels at the property line (about 12 feet). Please a add note about decibel levels to the sheet and label the distance from edge of chiller unit pad and the property line.