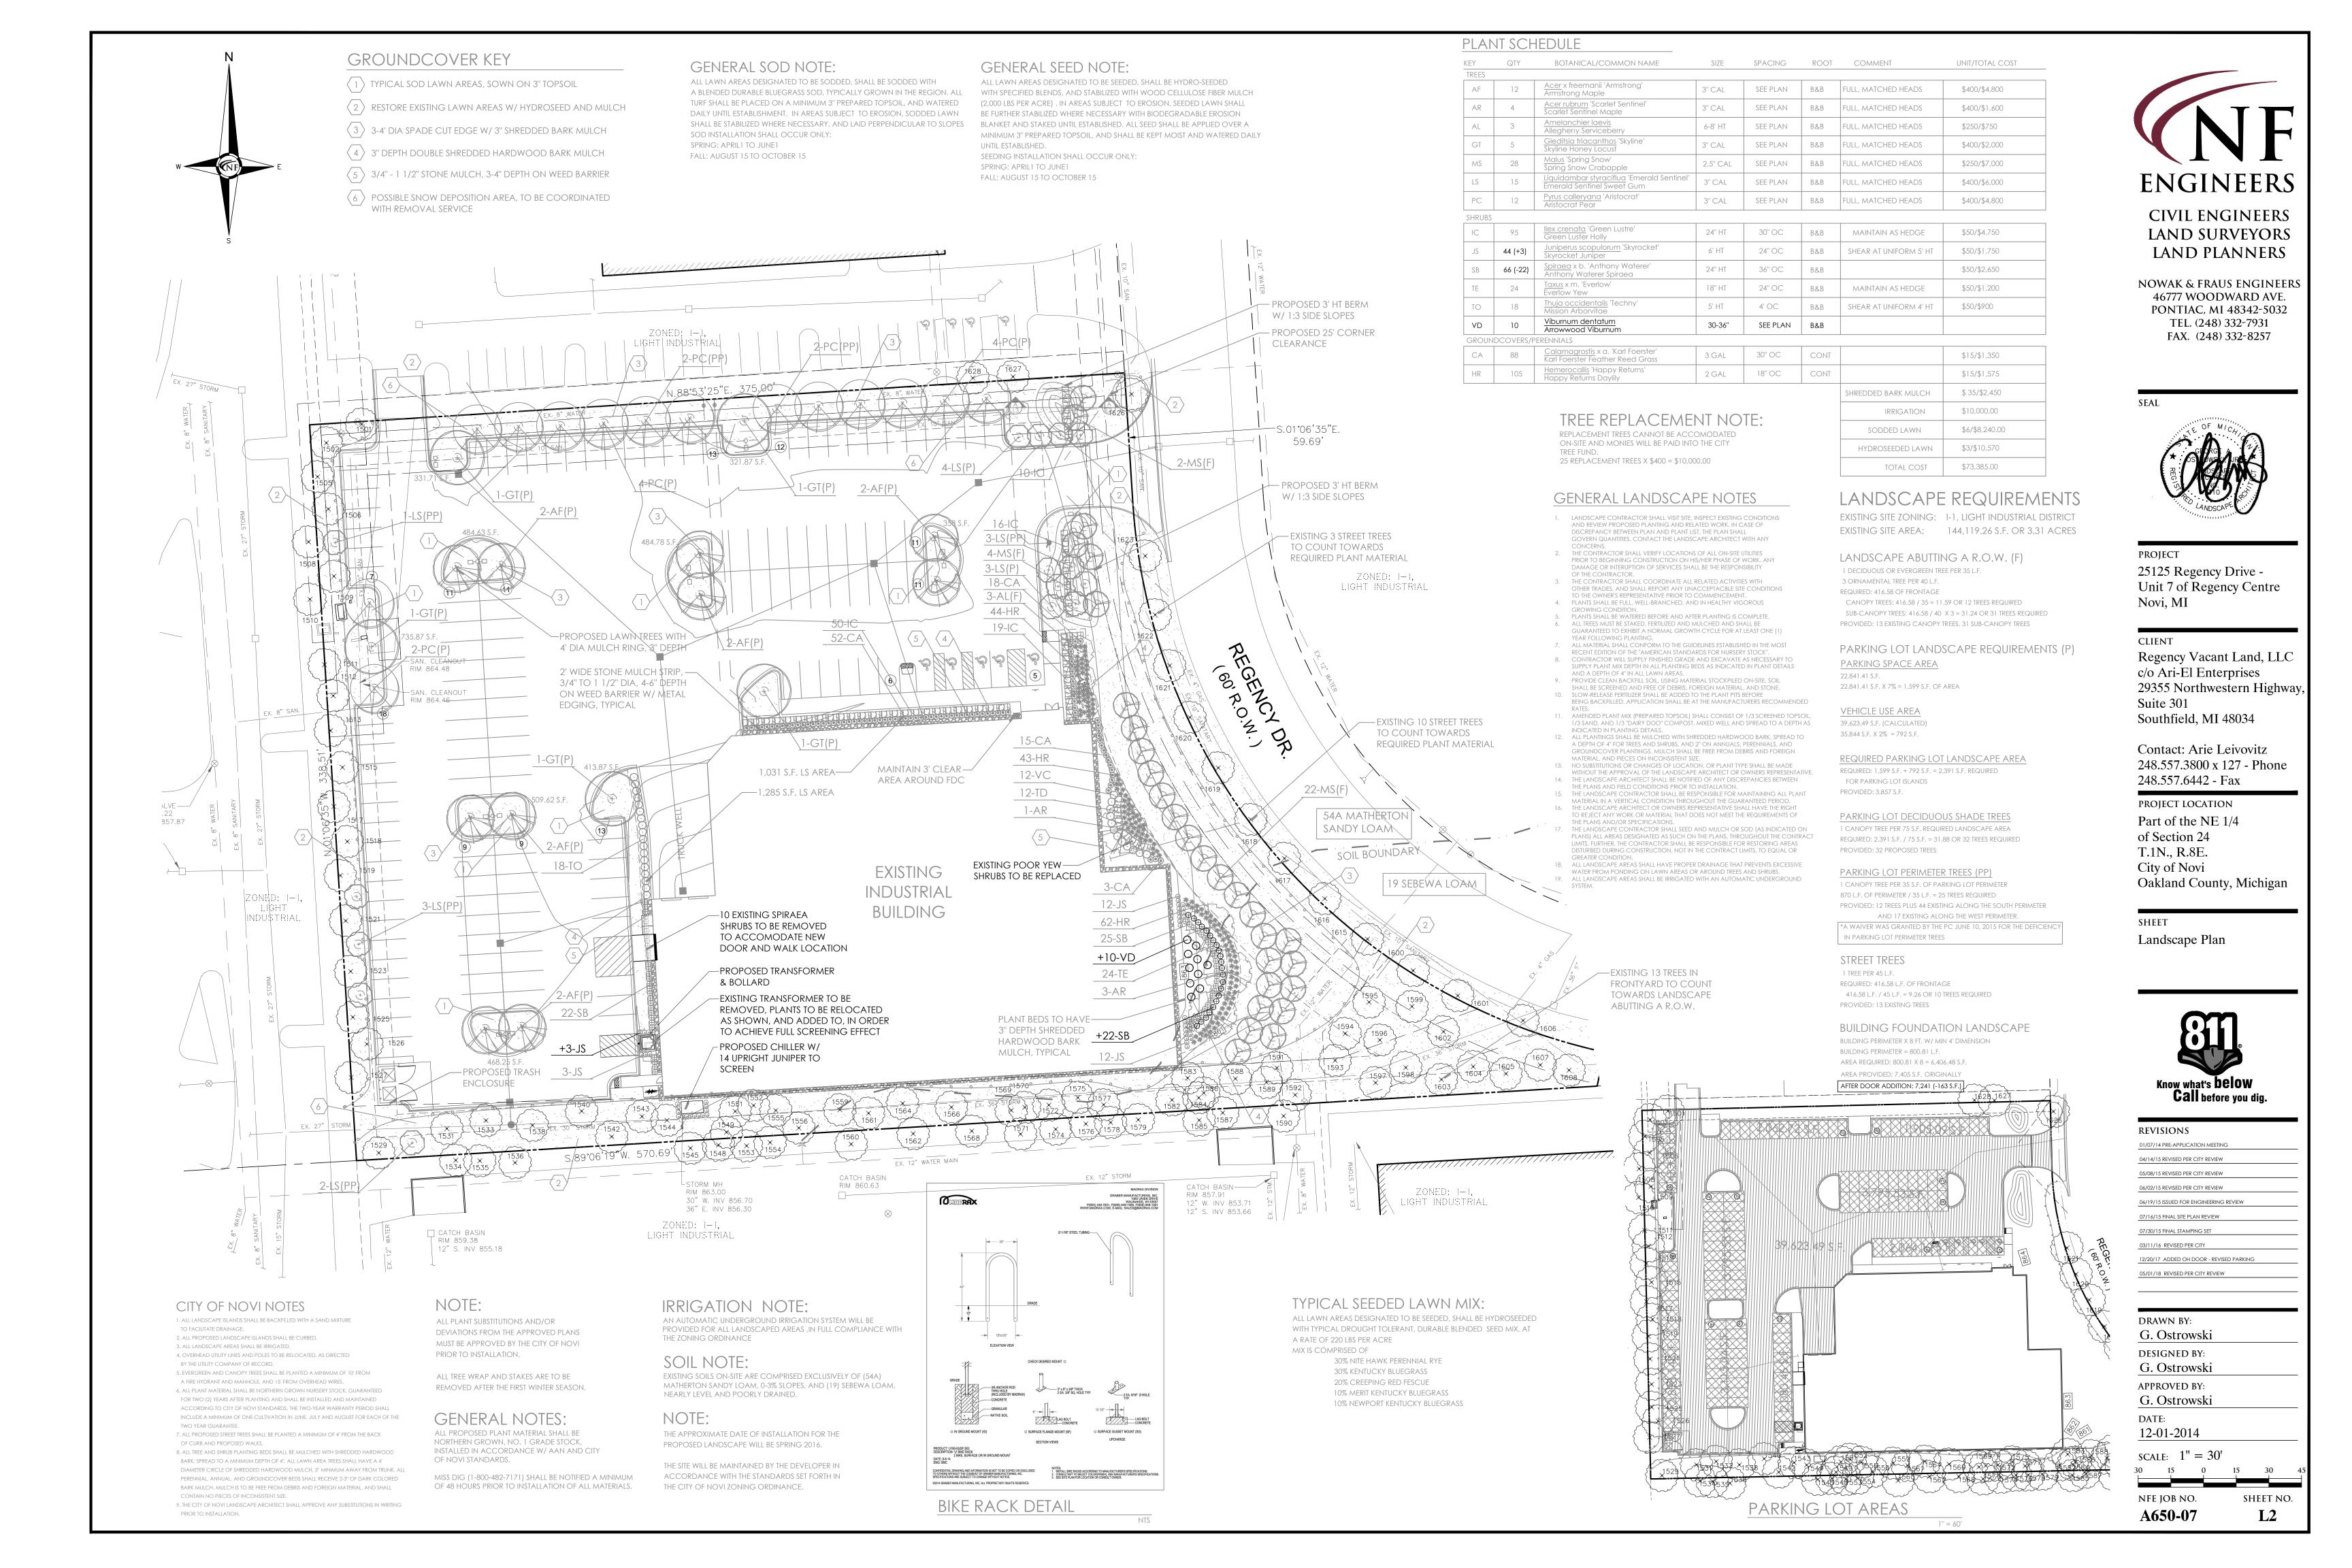

- Location (Sec. 4.19.2.A): All accessory structures are to be located in the rear yard or interior side yard in the case of a double-fronted lot. The additional equipment is proposed to be located in the interior side yard due to its proximity to internal mechanical equipment, but the property does not have double frontage. The applicant has applied for a Zoning Board of Appeals variance. It is scheduled for ZBA consideration at their June 13, 2018 meeting. Please indicate the dimensions for the chiller unit pad on the drawing.
- 2. <u>Screening (Landscape Design Manual 1.e):</u> All generators are to be screened by the building, landscaping, or an enclosure constructed to match the building. The applicant has proposed 14 upright juniper plants for landscape screening around the proposed generator. Please indicate the maximum height of the chiller unit and the height of planting at the time of installation. The proposed landscape should be tall enough to completely screen the

generator within two years from the time of installation. Please update the plant list with the proposed screening Junipers.

3. Noise Levels (5.14.10.A.ii): The maximum permitted decibel levels at the property line in the I-1 are 75 decibels during the daytime hours and 70 decibels during nighttime hours. The applicant indicated a decibel level of 75.3 dB(A) at 10 feet, which results in an approximate level of 70 decibels at the property line (about 12 feet). Please a add note about decibel levels to the sheet and label the distance from edge of chiller unit pad and the property line.