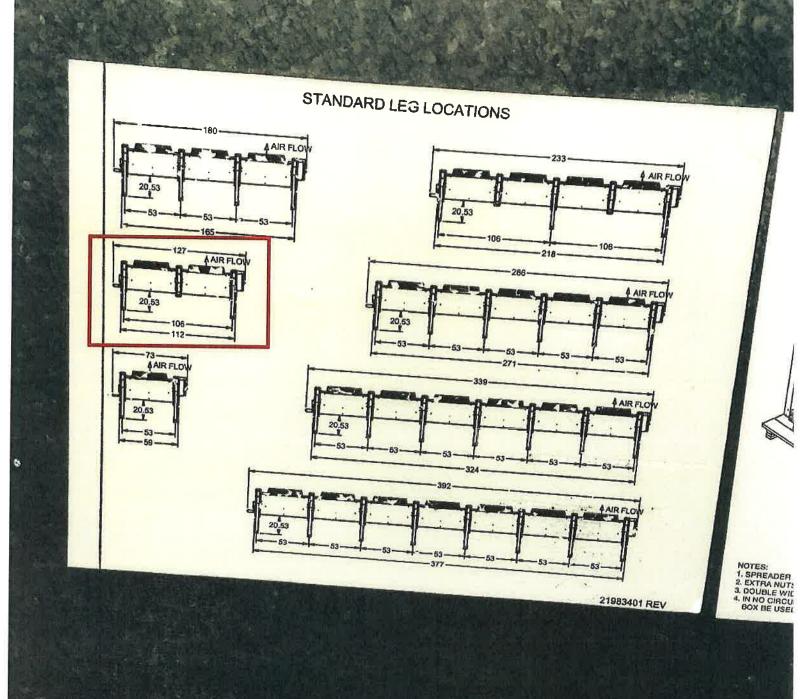

- Location (Sec. 4.19.2.A): All accessory structures are to be located in the rear yard or interior side yard in the case of a double-fronted lot. The additional equipment is proposed to be located in the interior side yard due to its proximity to internal mechanical equipment, but the property does not have double frontage. The applicant has applied for a Zoning Board of Appeals variance. It is scheduled for ZBA consideration at their June 13, 2018 meeting. Please indicate the dimensions for the chiller unit pad on the drawing.
- 2. <u>Screening (Landscape Design Manual 1.e):</u> All generators are to be screened by the building, landscaping, or an enclosure constructed to match the building. The applicant has proposed 14 upright juniper plants for landscape screening around the proposed generator. Please indicate the maximum height of the chiller unit and the height of planting at the time of installation. The proposed landscape should be tall enough to completely screen the