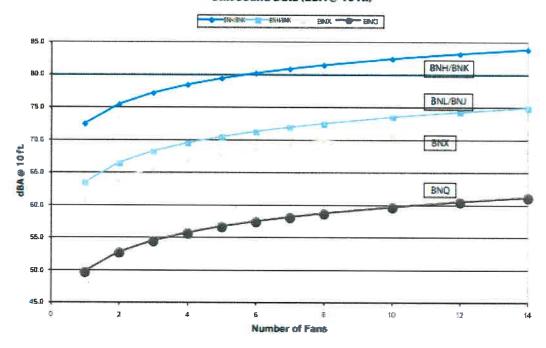

generator within two years from the time of installation. Please update the plant list with the proposed screening Junipers.

3. Noise Levels (5.14.10.A.ii): The maximum permitted decibel levels at the property line in the I-1 are 75 decibels during the daytime hours and 70 decibels during nighttime hours. The applicant indicated a decibel level of 75.3 dB(A) at 10 feet, which results in an approximate level of 70 decibels at the property line (about 12 feet). Please a add note about decibel levels to the sheet and label the distance from edge of chiller unit pad and the property line.