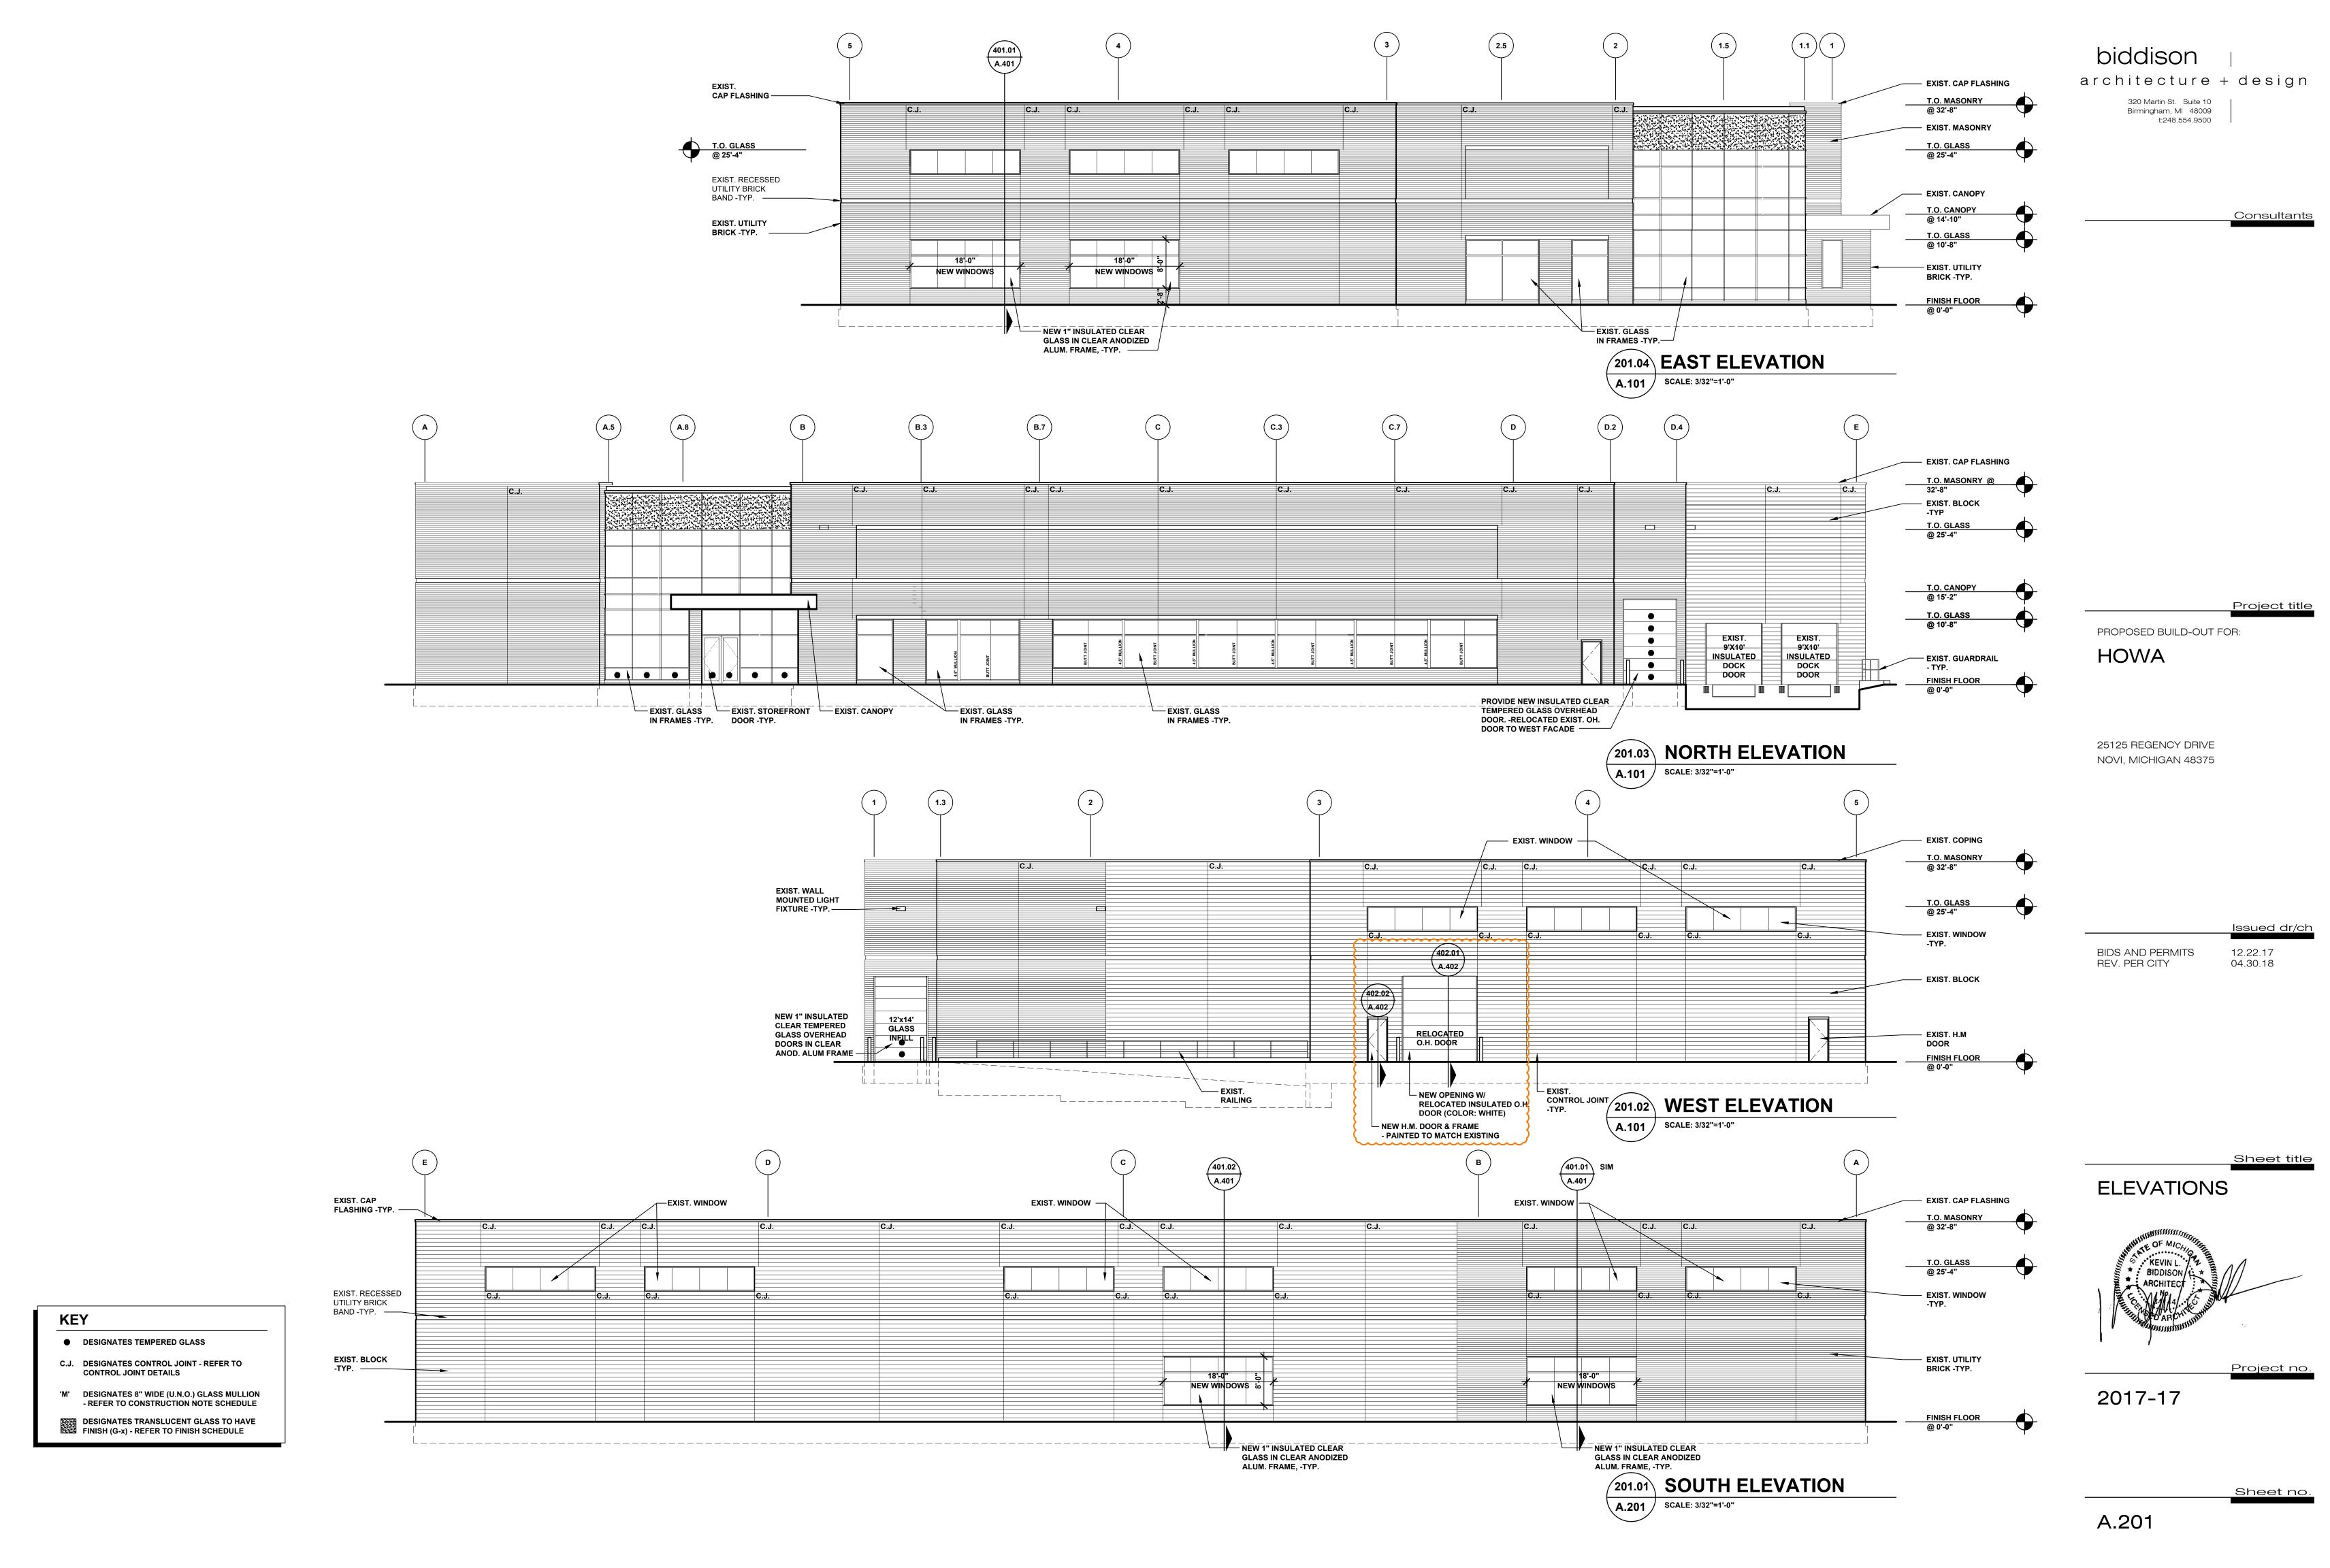

## **Planning Review**

Regency Lot 7: Chiller Unit JSP15-31

#### **Project Summary**

The site construction is currently on-going on the subject property. The applicant is currently proposing to construct a chiller unit pad within the side yard on the south side.

- Location (Sec. 4.19.2.A): All accessory structures are to be located in the rear yard or interior side yard in the case of a double-fronted lot. The additional equipment is proposed to be located in the interior side yard due to its proximity to internal mechanical equipment, but the property does not have double frontage. The applicant has applied for a Zoning Board of Appeals variance. It is scheduled for ZBA consideration at their June 13, 2018 meeting. Please indicate the dimensions for the chiller unit pad on the drawing.
- 2. <u>Screening (Landscape Design Manual 1.e):</u> All generators are to be screened by the building, landscaping, or an enclosure constructed to match the building. The applicant has proposed 14 upright juniper plants for landscape screening around the proposed generator. Please indicate the maximum height of the chiller unit and the height of planting at the time of installation. The proposed landscape should be tall enough to completely screen the