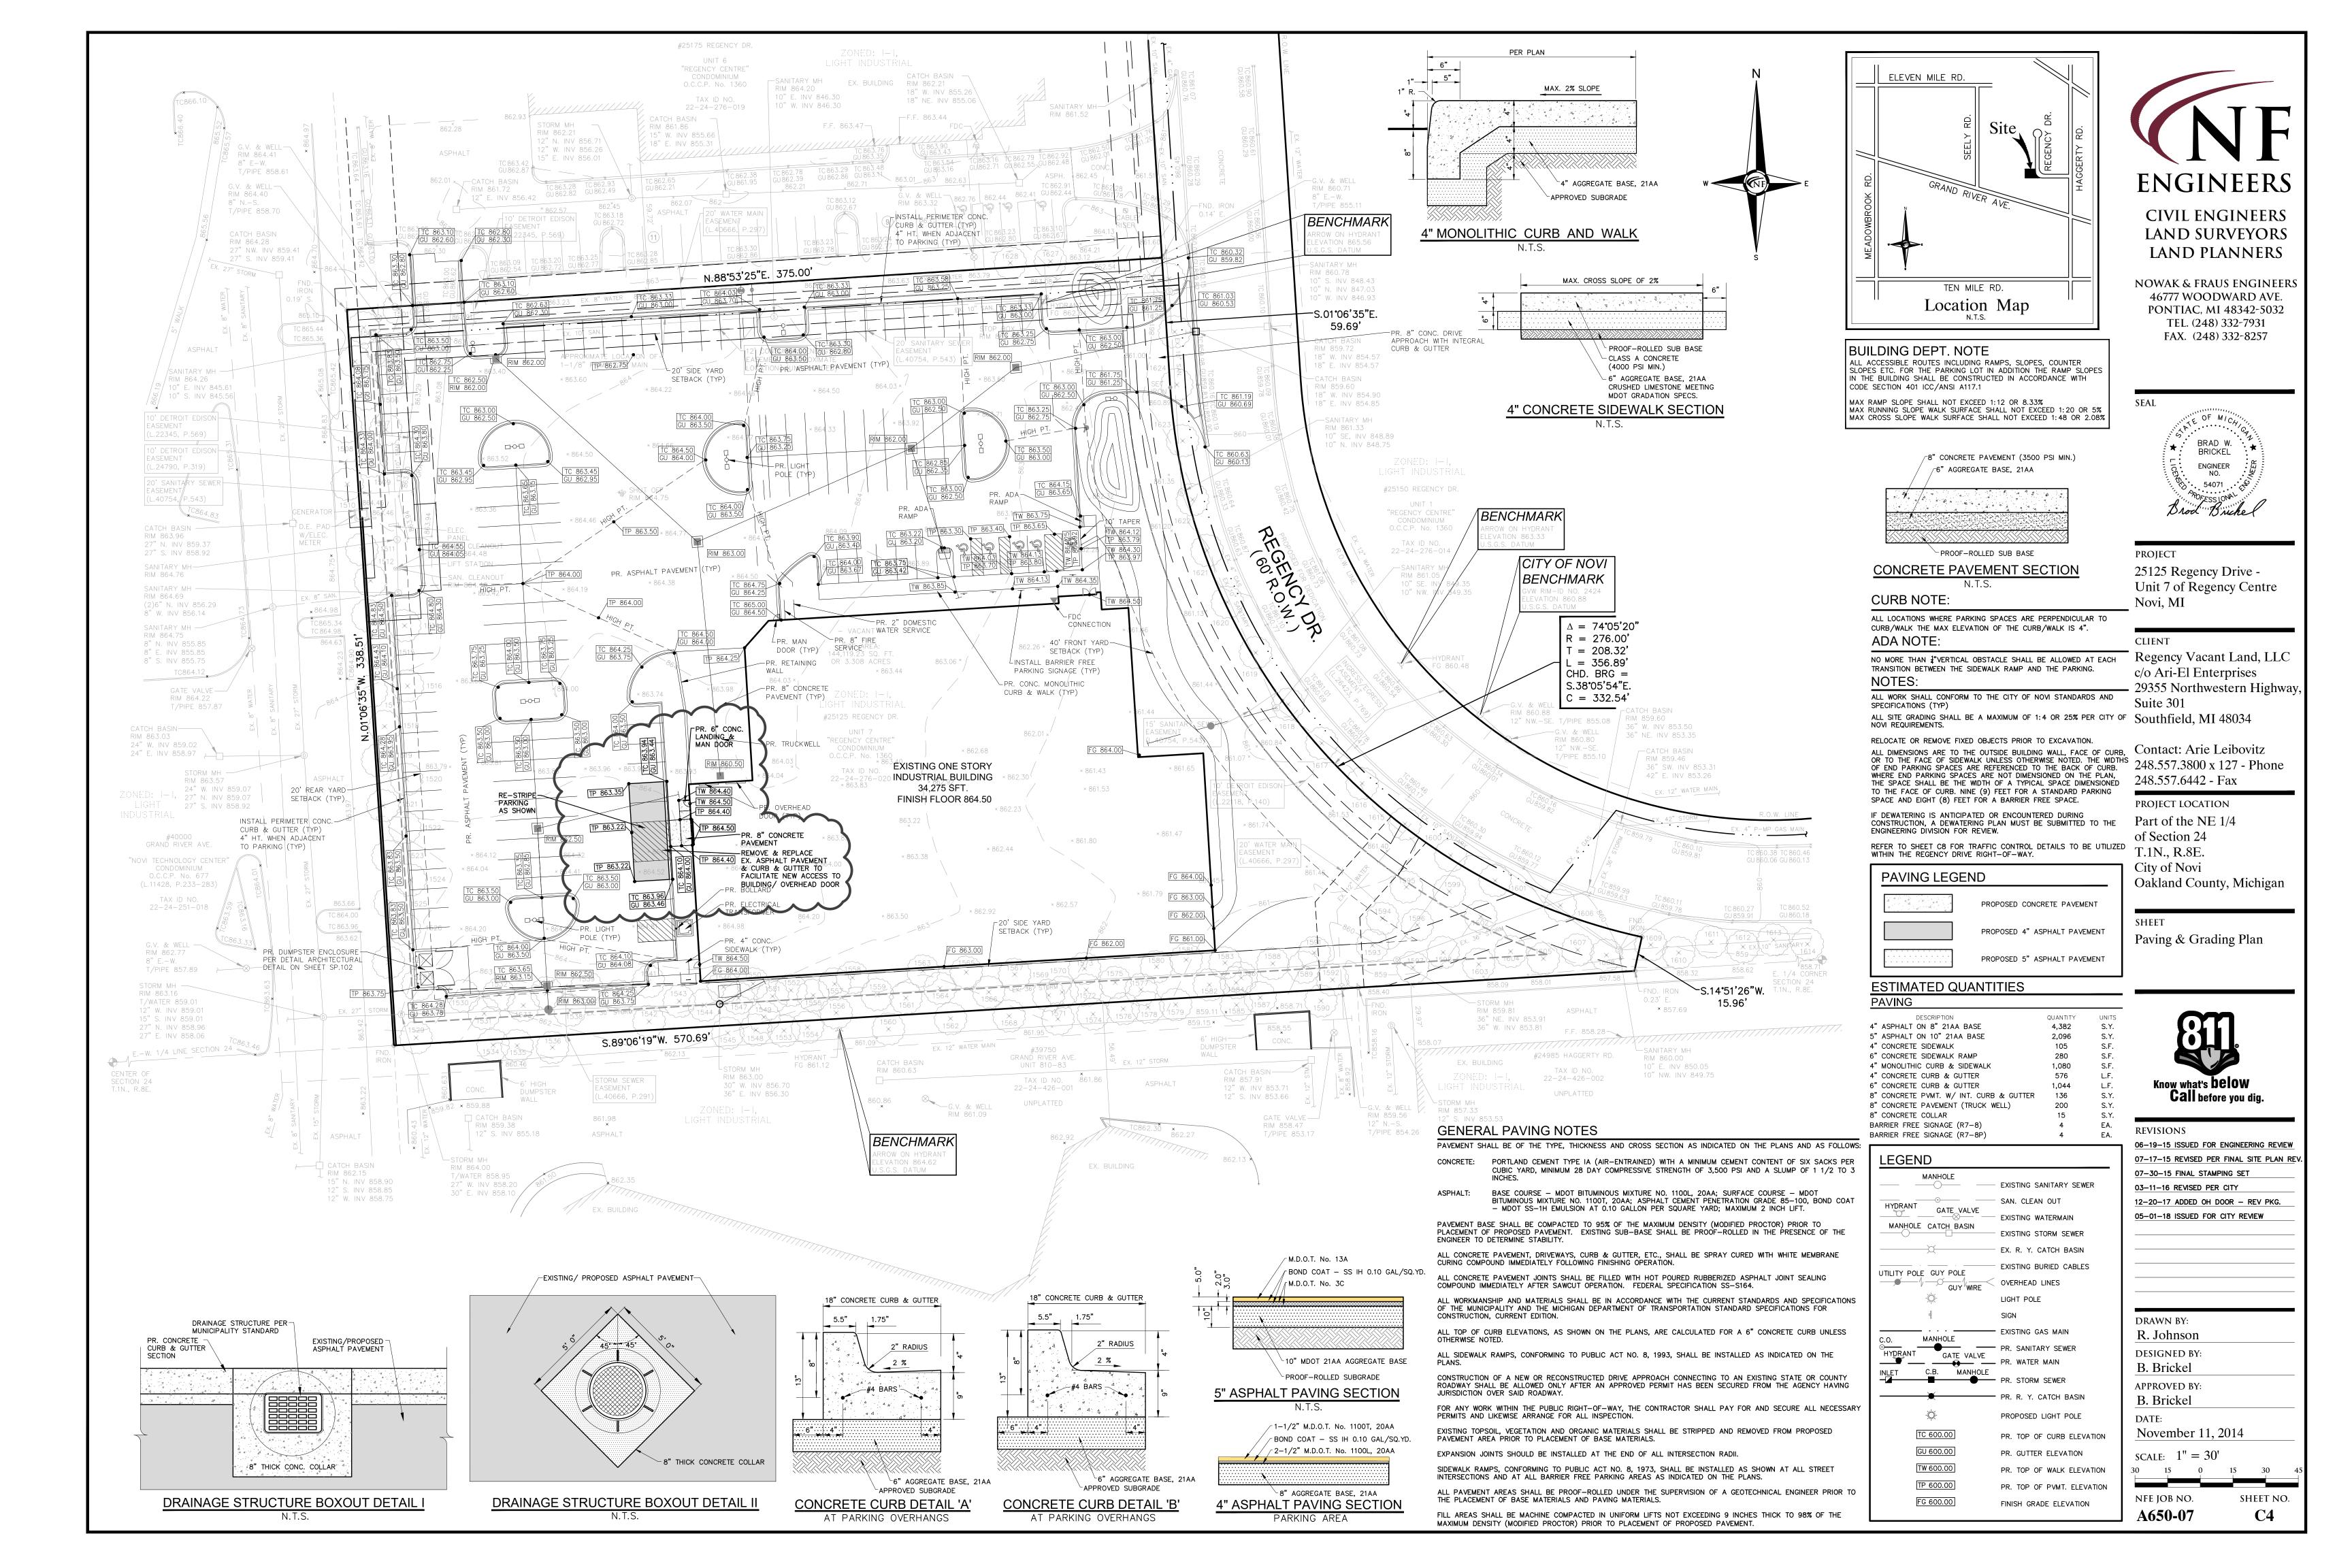

#### **Project Summary**

The site construction is currently on-going on the subject property. The applicant is currently proposing to construct a chiller unit pad within the side yard on the south side.

- Location (Sec. 4.19.2.A): All accessory structures are to be located in the rear yard or interior side yard in the case of a double-fronted lot. The additional equipment is proposed to be located in the interior side yard due to its proximity to internal mechanical equipment, but the property does not have double frontage. The applicant has applied for a Zoning Board of Appeals variance. It is scheduled for ZBA consideration at their June 13, 2018 meeting. Please indicate the dimensions for the chiller unit pad on the drawing.
- 2. <u>Screening (Landscape Design Manual 1.e):</u> All generators are to be screened by the building, landscaping, or an enclosure constructed to match the building. The applicant has proposed 14 upright juniper plants for landscape screening around the proposed generator. Please indicate the maximum height of the chiller unit and the height of planting at the time of installation. The proposed landscape should be tall enough to completely screen the