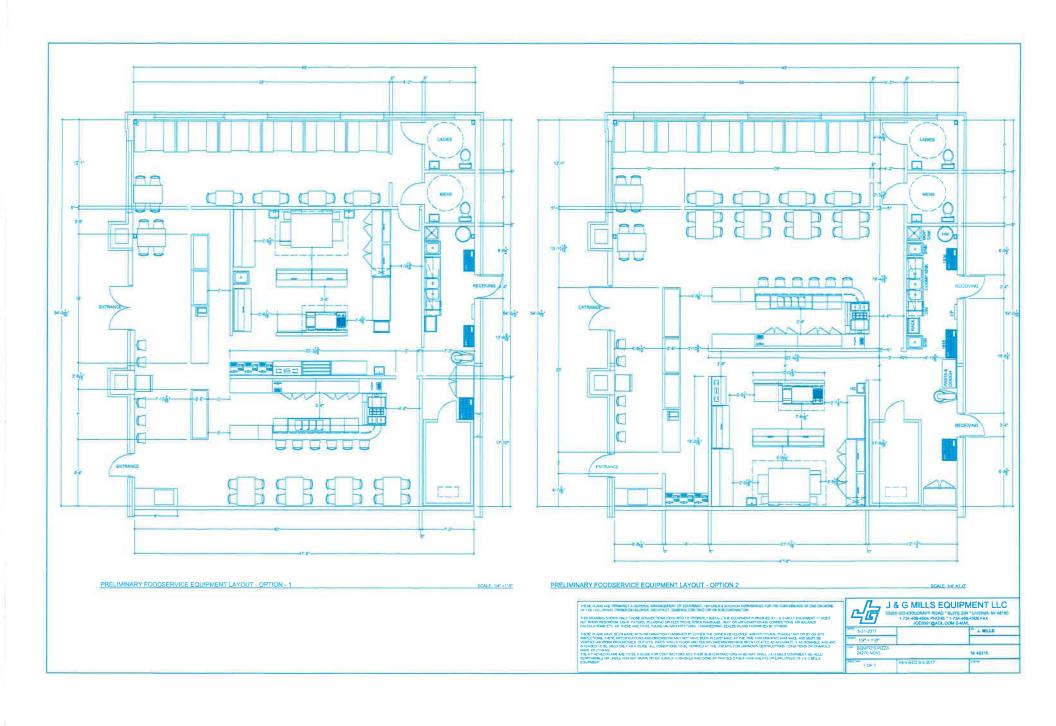

## **Request**

The applicant is requesting a variance from the City of Novi Ordinance Section 5.2.12 for 30 additional parking spaces, for proposed expansion. Current allowed parking spaces is 89.

This property is zoned General Business (B-3).

Existing parking is 89 with no room for expansion.

If project is completed as planned 119 spaces will be required. A variance of 30 spaces is requested.

Traffic study was done by Fleis & Vandenbrink and reviewed by City of Novi's traffic consultants and the conclusion of Fleis & Vandenbrink was that even at peak times there was a 54% surplus in parking spaces.

# **INTERNAL SITE OPERATIONS**

The following comments relate to the on-site design and traffic flow operations.

- 1. At the time of this letter, modifications to the site parking lot were not proposed. If any modifications to the site parking lot, driveways, or sidewalks are made as a result of this development, AECOM will review the modifications at the time when they are submitted.
- 2. Parking Facilities
  - a. The applicant has provided existing parking information. The entire development includes five suites requiring 108 total parking spaces. The entire development shares 89 total parking spaces. Under existing conditions, Benito's Café requires 35 of the 108 parking spaces, which is based on 60 seats and 10 employees. The City of Novi Zoning Ordinance requires parking to be calculated based on maximum capacity, including waiting areas, and employees. The applicant has provided the required number of existing parking spaces based on employees and the number of seats. The applicant should revise the total existing required parking to reflect maximum capacity (including waiting area) of the restaurant and employees.
  - b. The applicant should clarify if the number of seats also includes the patio area.
  - c. The applicant should indicate the proposed change in the number of seats, waiting area capacity, and employees.
  - d. The shared parking study classifies the restaurant as "fast food" whereas the pre-app classifies it as a restaurant. The applicant should update the classification of the restaurant within the parking requirements table for consistency purposes.
  - e. The applicant has provided a shared parking study from December of 2015. Additional details regarding the study will be reviewed in a separate letter.
  - f. The applicant should provide information related to existing and proposed bicycle parking, in alignment with the City of Novi Zoning Ordinance, as the proposed modifications to the site may change the bicycle parking requirements.
- 3. Sidewalk Requirements
  - The applicant should provide dimensions for any modifications to existing sidewalks or ramps, as applicable.
- 4. All on-site signing and pavement markings shall be in compliance with the Michigan Manual on Uniform Traffic Control Devices. The following is a discussion of the proposed signing.
  - a. The applicant should provide any details related to proposed pavement markings, as applicable.
  - b. The applicant should provide quantities, locations, and details for proposed and existing signing, as applicable.

## Parking Calculations for 24270 - 24278 Novi Road & 43200 Ten Mile Road

Description of Site: shopping plaza with 5 suites + separate bank building

| Address<br>24270 Novi | Current Business<br>Benito's Pizza                        | Ratio Sit Down Restaurant =                                                                         | <b>GFA</b> <sup>1</sup> 1,632 | Employees in<br>Largest Shift | Occupancy<br>60      | Parking<br>35 | Notes: Expanded space is based on 60                                                                                                  |
|-----------------------|-----------------------------------------------------------|-----------------------------------------------------------------------------------------------------|-------------------------------|-------------------------------|----------------------|---------------|---------------------------------------------------------------------------------------------------------------------------------------|
|                       |                                                           | 1:70 or 1 for every 2<br>employees & customers<br>max occupancy<br>(whichever greater)              |                               | 2                             | X15000L 24<br>WAITHI | 3             | seats within the restaurant and<br>10 employees on largest shift<br>(does not include if outdoor<br>seating is expanded) <sup>2</sup> |
| 24272 Novi            | Novi Cleaners<br>(future expansion<br>for Benito's Pizza) | Retail = 1:200                                                                                      | 1,000                         |                               |                      |               | Current required parking is 5 spaces                                                                                                  |
| 24274 Novi            | Penn Station                                              | Sit Down Restaurant = 1:70 or 1 for every 2 employees & customers max occupancy (whichever greater) | 1,411                         | 4                             | 49                   | 27            | Per Ken, 40 seats, 9 standing customers, 4 employees. Greater than GFA calc.                                                          |
| 24276 Novi            | Fitness Together                                          | Health Club <30,000 SF = 1:5.5 members                                                              | 1,733                         |                               |                      | 15            | 80 members per phone call with manager (CG 10-26-15)                                                                                  |
| 43200 Ten Mile        | Huntington Bank                                           | 1:150 GFA                                                                                           | 4,050                         |                               |                      | 27            |                                                                                                                                       |
|                       |                                                           |                                                                                                     | 9,826                         | TOTAL GFA                     |                      | 119 104       | TOTAL REQUIRED SPACES                                                                                                                 |
|                       |                                                           | -                                                                                                   |                               |                               |                      | 89            | EXISTING PARKING SPACES                                                                                                               |