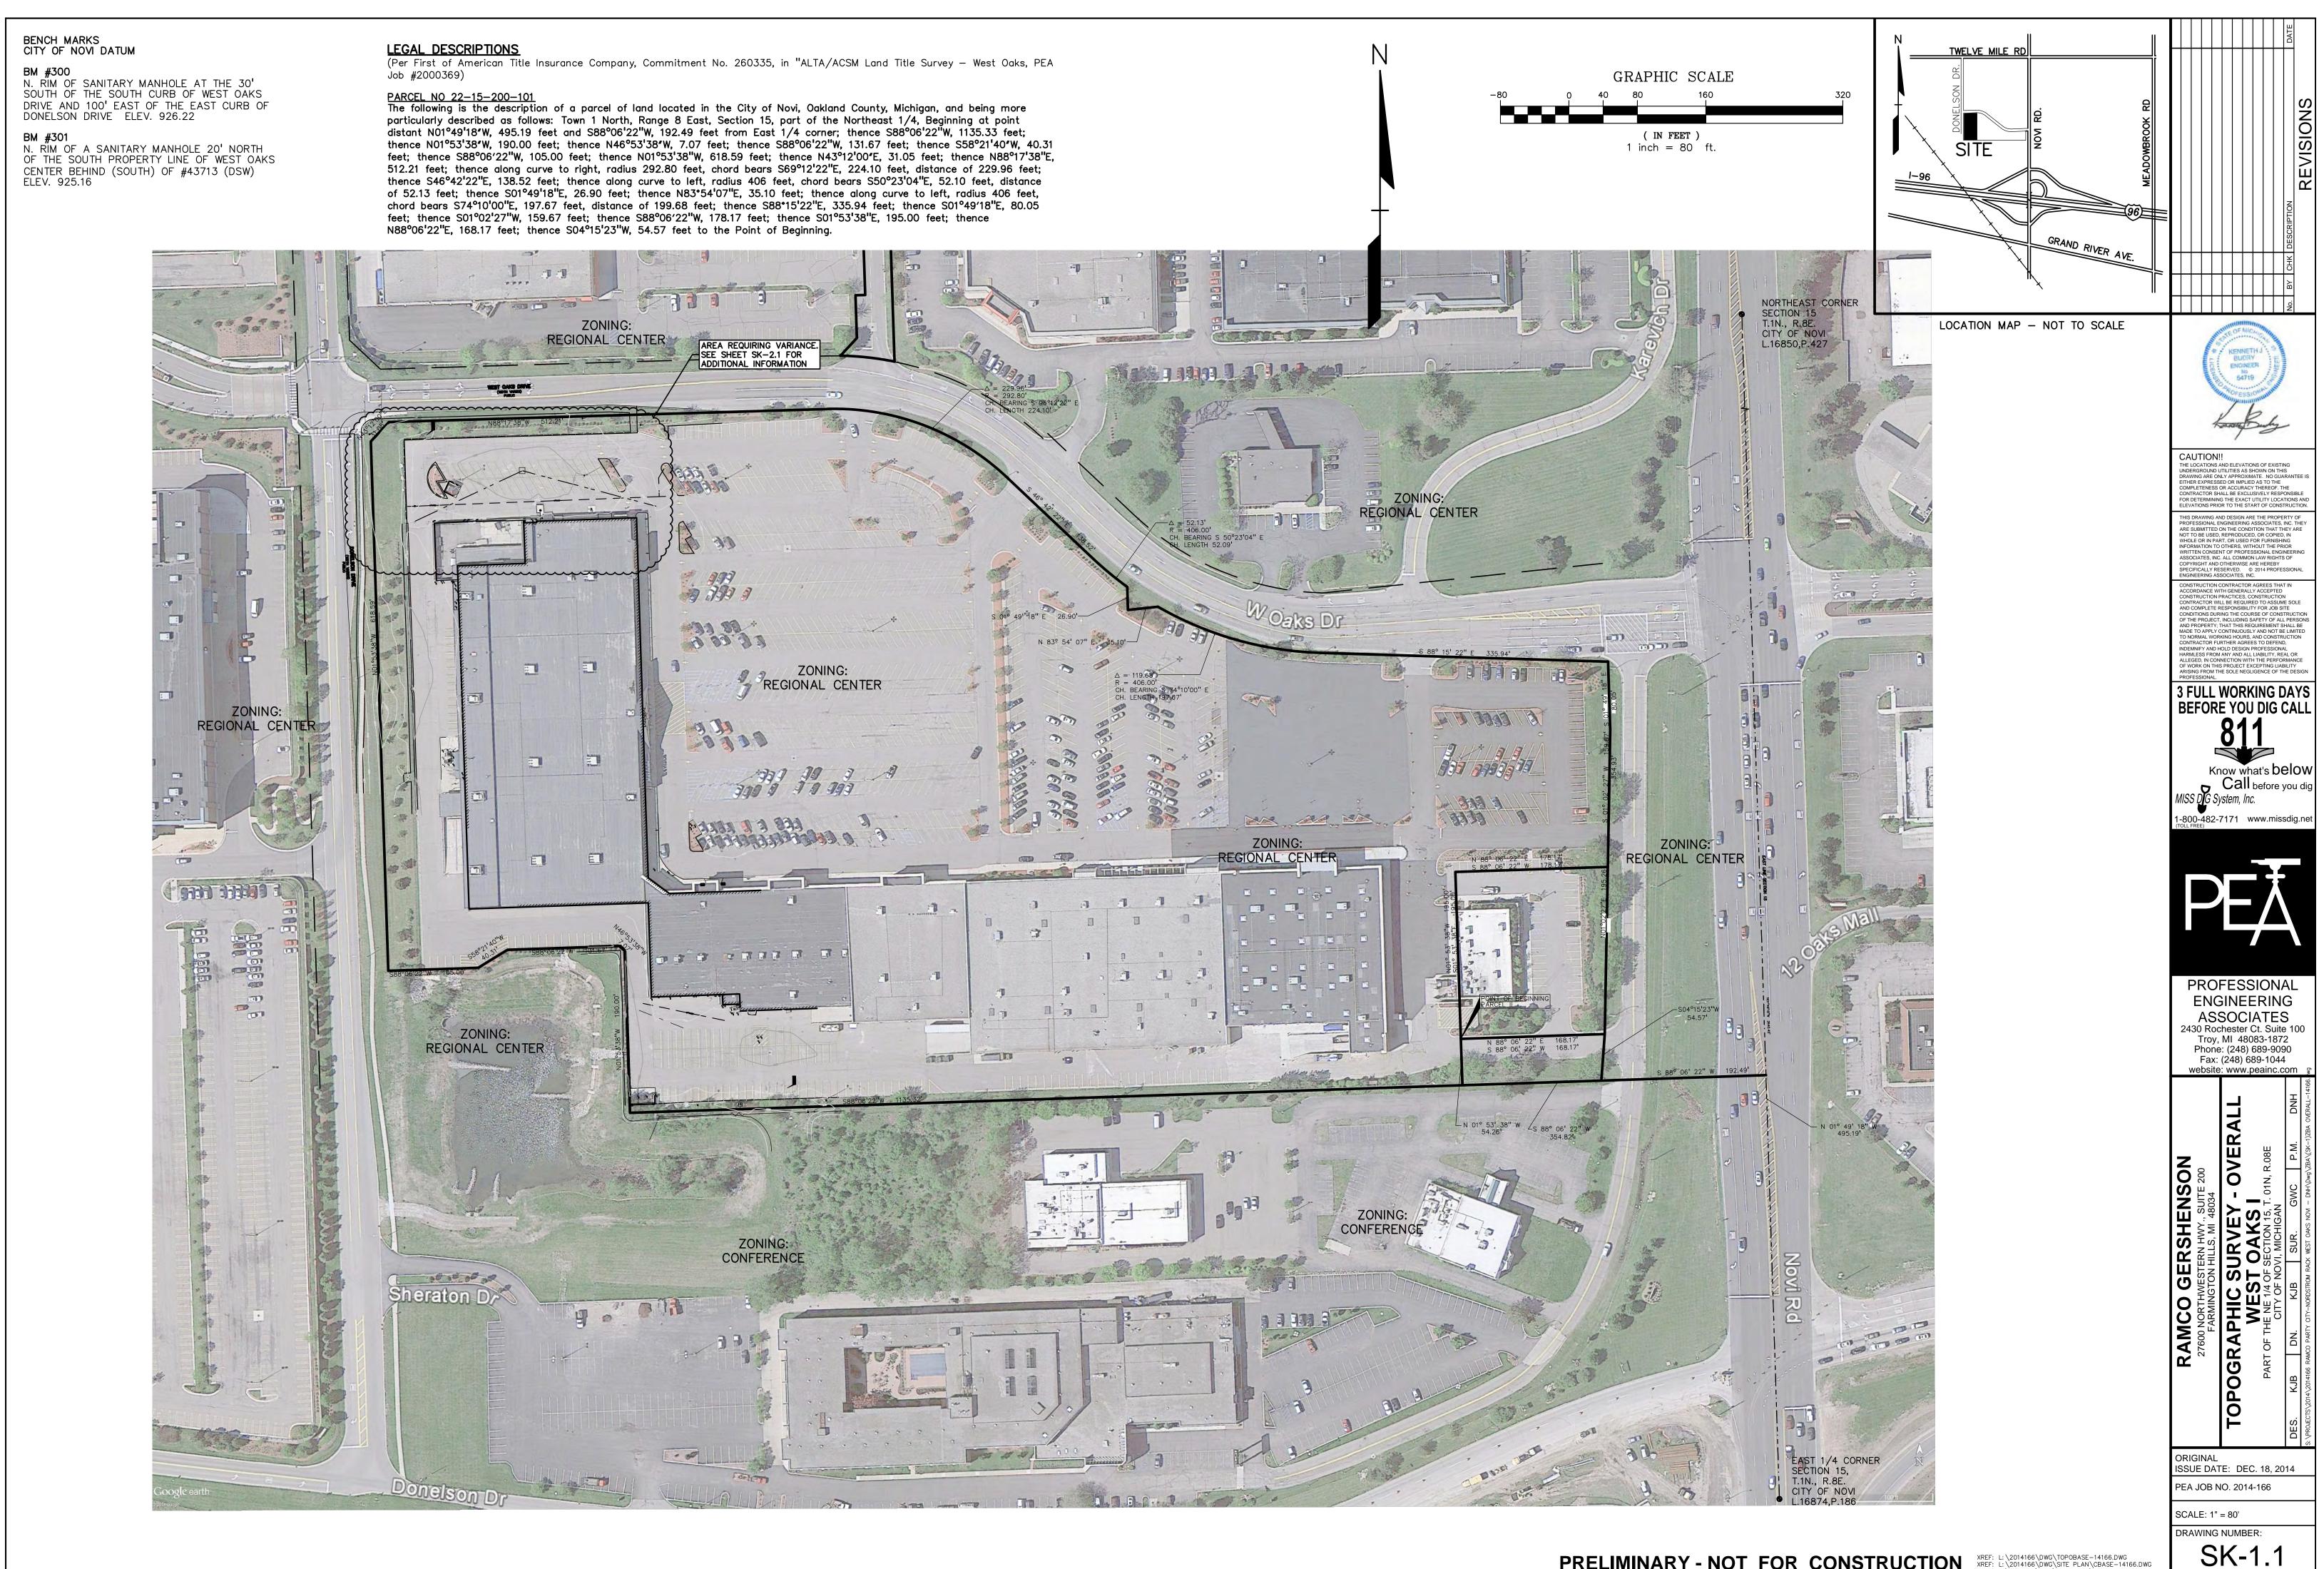

#### Zoning District: RC, Regional Center District

The applicant is requesting variances from the CITY OF NOVI, CODE OF ORDINANCES, Sections 2400 to allow construction of an additional on the north and west sides of the existing center with a reduced north front yard setback of 69.96 ft. and a reduced west side yard setback of 67.73 ft., and Section 2507 to allow loading zone located on the side of the property. The property is located west side Novi Rd, South of 12 Mile Road.

#### **Ordinance Sections:**

CITY OF NOVI, CODE OF ORDINANCES; Section 2400 requires minimum front and side yards setback of 100'. Section 2507, within the RC District, requires the loading zone be located in the rear yard or interior side yards.

#### **Property Characteristics**

Site Location: 43741 West Oaks Drive (south of West Oaks Drive, west of Novi Road)

(Section 15)

Site Zoning:
 RC, Regional Center District

Adjoining Zoning: North, East and West: RC; South: C, Conference District

Current Site Use: Existing West Oaks shopping center

Adjoining Uses: North, East and West: various retail and restaurant; South: retail and

office

School District: Novi School District

Site Size: 20.12 acresPlan Date: 10-10-14

#### **Project Summary**

The applicant is proposing to demolish a portion of the existing West Oaks I shopping center and construct an additional 9,942 sq. ft. on the north and west sides of the existing center with associated parking and landscaping. Existing tenants will be relocated a new tenant has been proposed.

- Building Setbacks: Required building setbacks in the RC District are 100 feet. The proposed setbacks in the northern and western yards are 95 feet and 68 feet. The applicant has applied for variances from the Zoning Board of Appeals for the deficient setbacks. Plans will not be stamped approved until variances are granted.
- 2. <u>Loading Space</u>: Loading space must be located in the rear yard or interior side yard. The applicant has proposed a loading zone in the exterior side yard and has applied for a variance from the Zoning Board of Appeals for this deficiency. Plans will not be stamped approved until this variance is granted.
- 3. <u>Exterior Lighting:</u> A photometric plan with proposed lighting and manufacturer's details is required with the Final Site Plan submittal.
- 4. <u>Bicycle Parking:</u> Bike parking spaces have been indicated on the east side of the proposed storefront. The applicant should provide a detail of the bike parking layout consistent with the requirements outlined in the planning review chart.