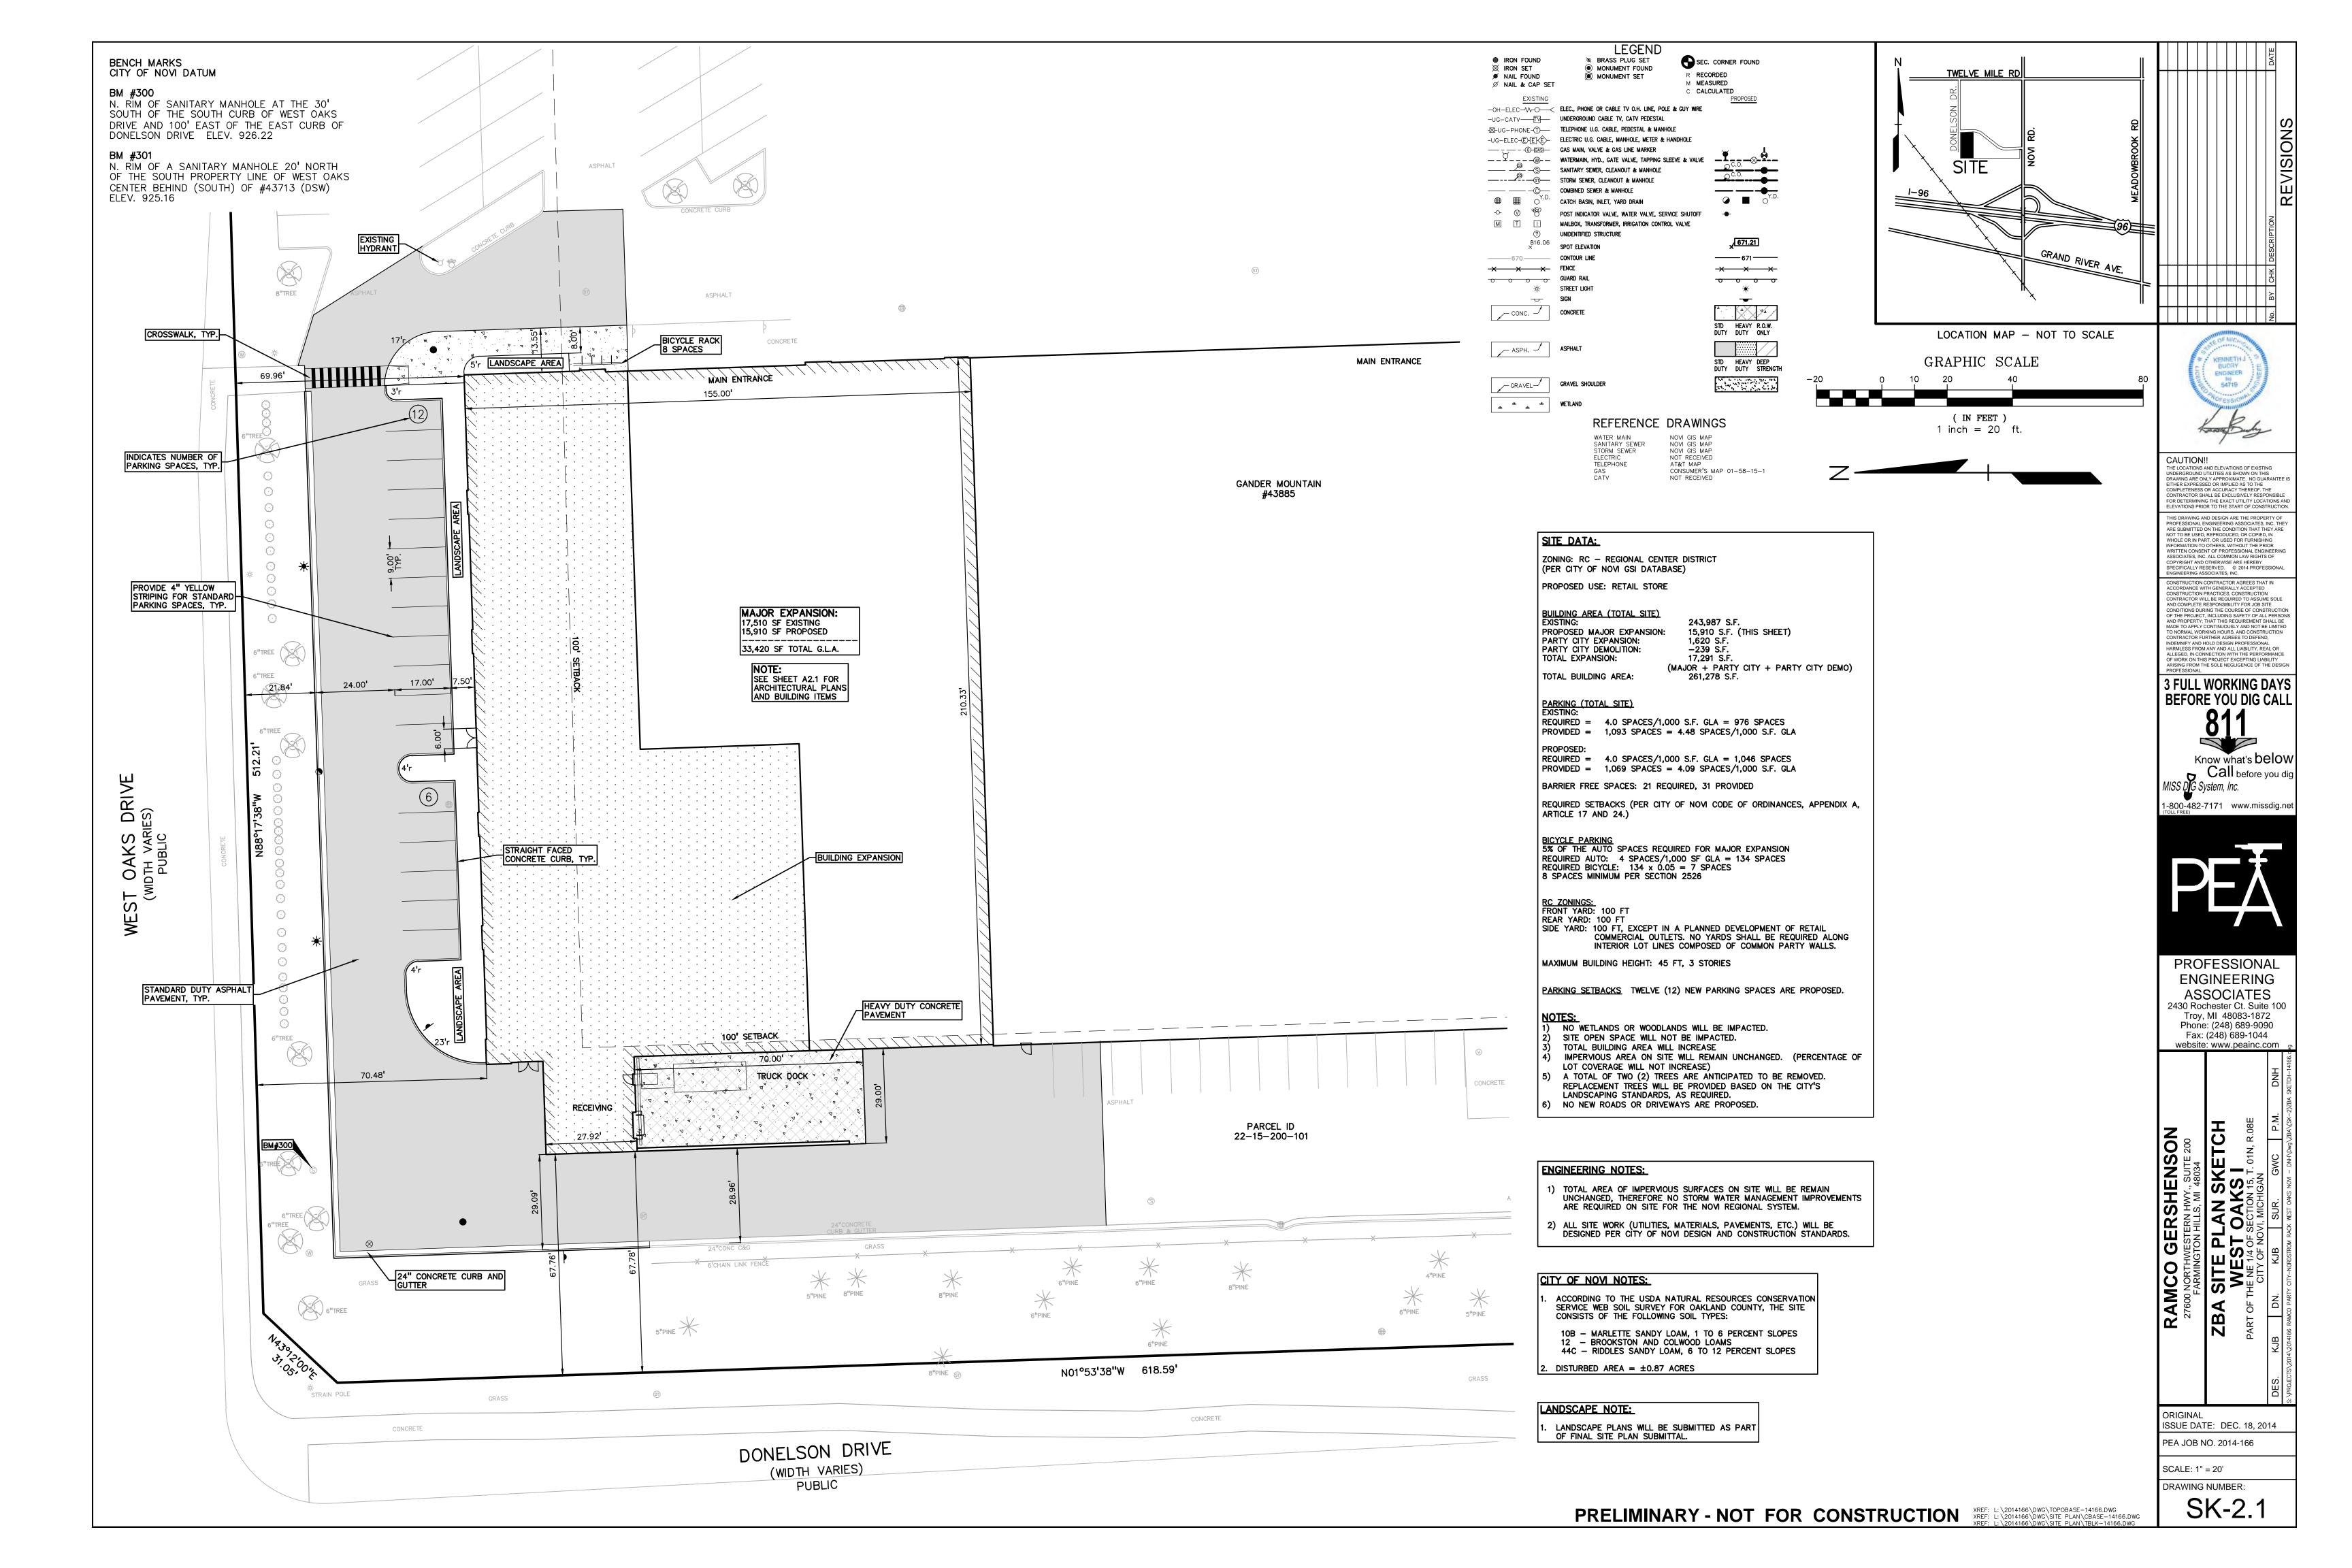

#### Zoning District: RC, Regional Center District

The applicant is requesting variances from the CITY OF NOVI, CODE OF ORDINANCES, Sections 2400 to allow construction of an additional on the north and west sides of the existing center with a reduced north front yard setback of 69.96 ft. and a reduced west side yard setback of 67.73 ft., and Section 2507 to allow loading zone located on the side of the property. The property is located west side Novi Rd, South of 12 Mile Road.

#### **Ordinance Sections:**

CITY OF NOVI, CODE OF ORDINANCES; Section 2400 requires minimum front and side yards setback of 100'. Section 2507, within the RC District, requires the loading zone be located in the rear yard or interior side yards.

#### **Project Summary**

The applicant is proposing to demolish a portion of the existing West Oaks I shopping center and construct an additional 9,942 sq. ft. on the north and west sides of the existing center with associated parking and landscaping. Existing tenants will be relocated a new tenant has been proposed.

- Building Setbacks: Required building setbacks in the RC District are 100 feet. The proposed setbacks in the northern and western yards are 95 feet and 68 feet. The applicant has applied for variances from the Zoning Board of Appeals for the deficient setbacks. Plans will not be stamped approved until variances are granted.
- 2. <u>Loading Space</u>: Loading space must be located in the rear yard or interior side yard. The applicant has proposed a loading zone in the exterior side yard and has applied for a variance from the Zoning Board of Appeals for this deficiency. Plans will not be stamped approved until this variance is granted.
- 3. <u>Exterior Lighting:</u> A photometric plan with proposed lighting and manufacturer's details is required with the Final Site Plan submittal.
- 4. <u>Bicycle Parking:</u> Bike parking spaces have been indicated on the east side of the proposed storefront. The applicant should provide a detail of the bike parking layout consistent with the requirements outlined in the planning review chart.

Due to this location at the intersection of West Oaks Drive and Donelson Drive what would otherwise be a side yard is classified as a front. Because of this unique location the only practical way to expand the existing building to accommodate the new tenant is to expand to the North. Together these unique site constraints create the practical difficulty which prevents conformance with the Zoning Ordinance.

The unique location of this development at the intersection of West Oaks Drive and Donelson Drive causes, in effect, the location to have two front yards (East and North) and one exterior side yard (West). Because of this there is no rear yard or interior side yard in which to locate the loading space, therefore strict compliance with the Zoning Ordinance is not possible.

Under these circumstances the best and logical location for the loading space is on the West side of the building (an exterior side yard) and because of the necessity to locate the loading space on the West side a reduction in the side yard setback is needed which prevents a strict compliance with the Zoning Ordinance.