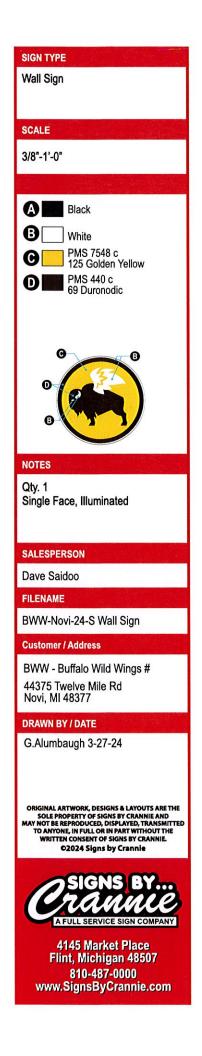

## <u>Request</u>

The applicant is requesting variances from the City of Novi Sign Ordinance Section 28-5(b)(1)a. to allow a 148 sq. ft. illuminated wall sign (65 sq. ft. allowed, variance of 83 sq. ft.); Section 28-5(a) to allow 2 additional canopy signs at 40 sq. ft. each (2 signs allowed, variance of 2 additional signs).

### II. STAFF COMMENTS:

The business is allowed (2) signs by right; an existing compliant round wall sign undergoing face change and currently the second sign is an oversized wall sign applied under a previous variance (65 sq ft allowed, variance to allow 96 sq ft). The applicant is now requesting a total of (4) signs including (1) existing round wall sign (28.3 sq ft), (1) enlarged wall sign of 148 sq ft to replace the 96 sq ft oversized existing sign, (2) 40 sq ft awning with corporate logo. The request seems excessive in light of the total of 228 sq ft of signage. The LED border noted on the plans is not included in the requested size and is prohibited by the façade ordinance.