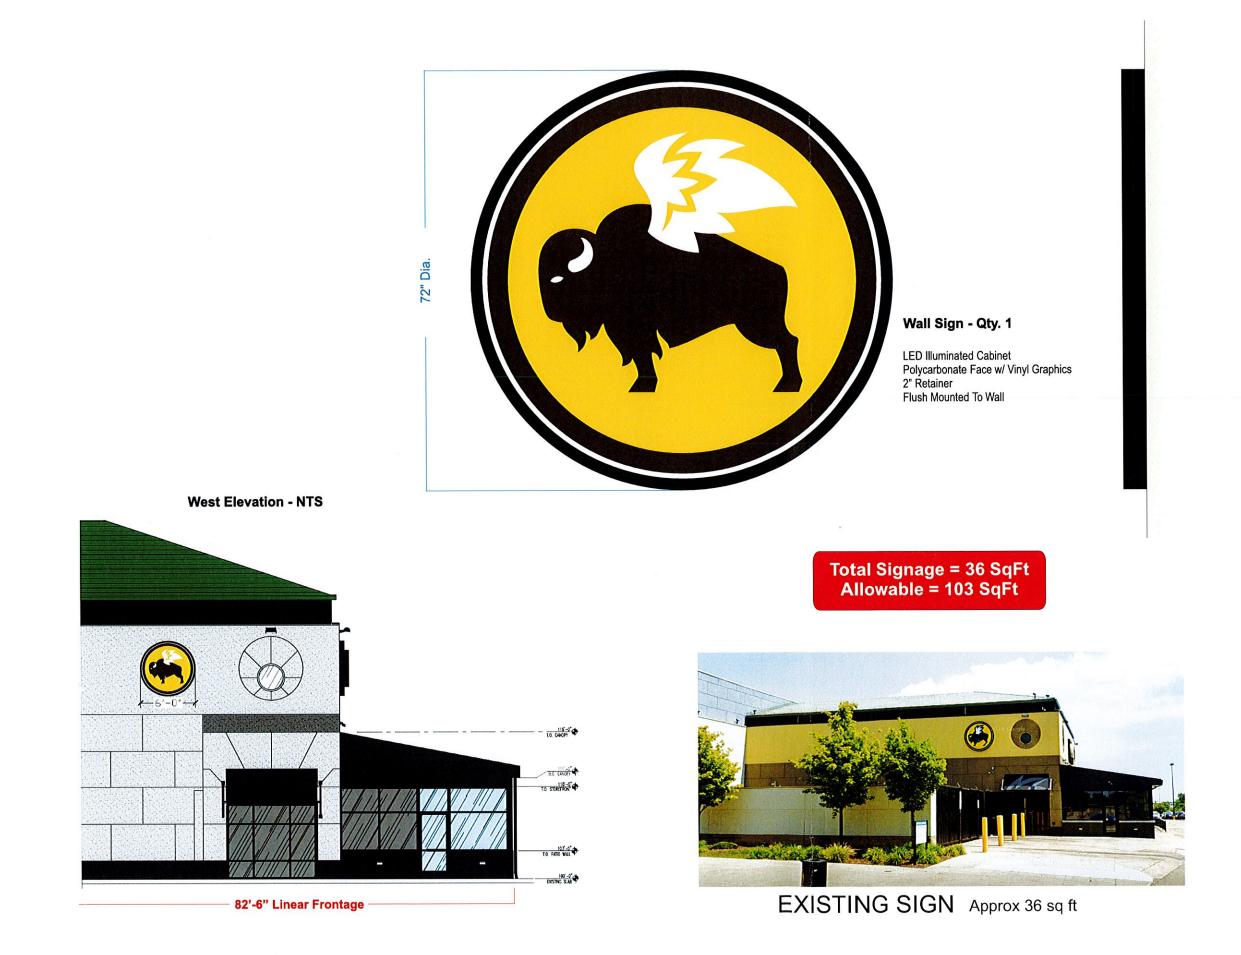

## <u>Request</u>

The applicant is requesting variances from the City of Novi Sign Ordinance Section 28-5(b)(1)a. to allow a 148 sq. ft. illuminated wall sign (65 sq. ft. allowed, variance of 83 sq. ft.); Section 28-5(a) to allow 2 additional canopy signs at 40 sq. ft. each (2 signs allowed, variance of 2 additional signs).

### II. STAFF COMMENTS:

The business is allowed (2) signs by right; an existing compliant round wall sign undergoing face change and currently the second sign is an oversized wall sign applied under a previous variance (65 sq ft allowed, variance to allow 96 sq ft). The applicant is now requesting a total of (4) signs including (1) existing round wall sign (28.3 sq ft), (1) enlarged wall sign of 148 sq ft to replace the 96 sq ft oversized existing sign, (2) 40 sq ft awning with corporate logo. The request seems excessive in light of the total of 228 sq ft of signage. The LED border noted on the plans is not included in the requested size and is prohibited by the façade ordinance.