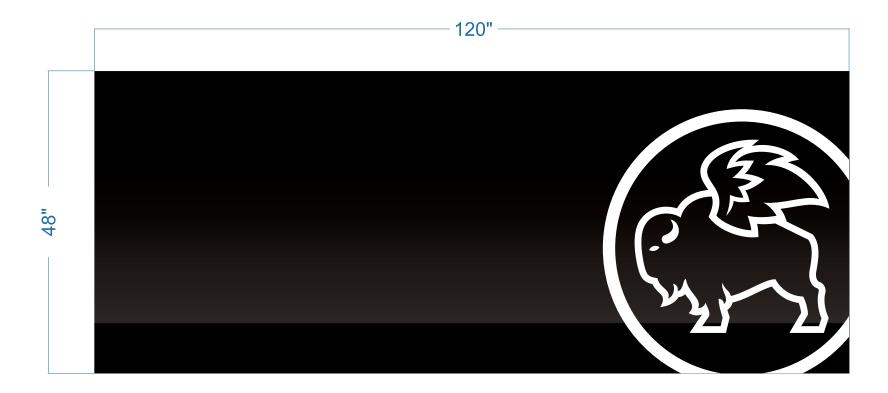

## <u>Request</u>

The applicant is requesting variances from the City of Novi Sign Ordinance Section 28-5(b)(1)a. to allow a 148 sq. ft. illuminated wall sign (65 sq. ft. allowed, variance of 83 sq. ft.); Section 28-5(a) to allow 2 additional canopy signs at 40 sq. ft. each (2 signs allowed, variance of 2 additional signs).

### II. STAFF COMMENTS:

The business is allowed (2) signs by right; an existing compliant round wall sign undergoing face change and currently the second sign is an oversized wall sign applied under a previous variance (65 sq ft allowed, variance to allow 96 sq ft). The applicant is now requesting a total of (4) signs including (1) existing round wall sign (28.3 sq ft), (1) enlarged wall sign of 148 sq ft to replace the 96 sq ft oversized existing sign, (2) 40 sq ft awning with corporate logo. The request seems excessive in light of the total of 228 sq ft of signage. The LED border noted on the plans is not included in the requested size and is prohibited by the façade ordinance.