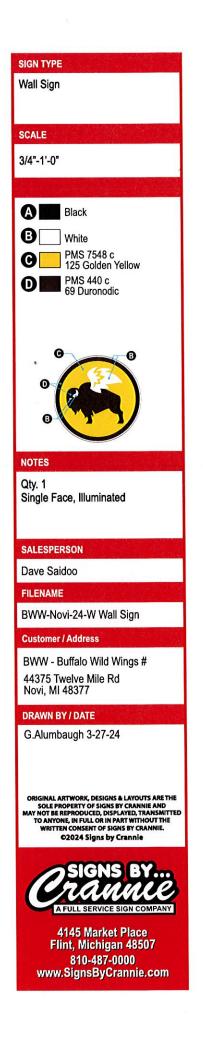

## <u>Request</u>

The applicant is requesting variances from the City of Novi Sign Ordinance Section 28-5(b)(1)a. to allow a 148 sq. ft. illuminated wall sign (65 sq. ft. allowed, variance of 83 sq. ft.); Section 28-5(a) to allow 2 additional canopy signs at 40 sq. ft. each (2 signs allowed, variance of 2 additional signs).

### II. STAFF COMMENTS:

The business is allowed (2) signs by right; an existing compliant round wall sign undergoing face change and currently the second sign is an oversized wall sign applied under a previous variance (65 sq ft allowed, variance to allow 96 sq ft). The applicant is now requesting a total of (4) signs including (1) existing round wall sign (28.3 sq ft), (1) enlarged wall sign of 148 sq ft to replace the 96 sq ft oversized existing sign, (2) 40 sq ft awning with corporate logo. The request seems excessive in light of the total of 228 sq ft of signage. The LED border noted on the plans is not included in the requested size and is prohibited by the façade ordinance.