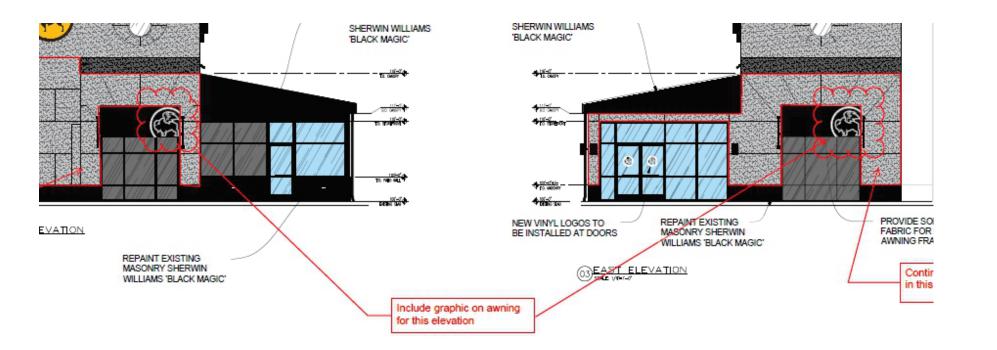

## <u>Request</u>

The applicant is requesting variances from the City of Novi Sign Ordinance Section 28-5(b)(1)a. to allow a 148 sq. ft. illuminated wall sign (65 sq. ft. allowed, variance of 83 sq. ft.); Section 28-5(a) to allow 2 additional canopy signs at 40 sq. ft. each (2 signs allowed, variance of 2 additional signs).

### II. STAFF COMMENTS:

The business is allowed (2) signs by right; an existing compliant round wall sign undergoing face change and currently the second sign is an oversized wall sign applied under a previous variance (65 sq ft allowed, variance to allow 96 sq ft). The applicant is now requesting a total of (4) signs including (1) existing round wall sign (28.3 sq ft), (1) enlarged wall sign of 148 sq ft to replace the 96 sq ft oversized existing sign, (2) 40 sq ft awning with corporate logo. The request seems excessive in light of the total of 228 sq ft of signage. The LED border noted on the plans is not included in the requested size and is prohibited by the façade ordinance.