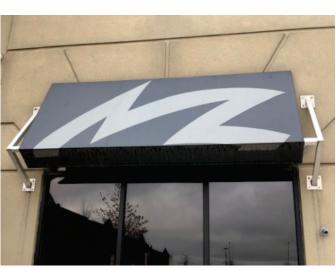

## <u>Request</u>

The applicant is requesting variances from the City of Novi Sign Ordinance Section 28-5(b)(1)a. to allow a 148 sq. ft. illuminated wall sign (65 sq. ft. allowed, variance of 83 sq. ft.); Section 28-5(a) to allow 2 additional canopy signs at 40 sq. ft. each (2 signs allowed, variance of 2 additional signs).

### II. STAFF COMMENTS:

The business is allowed (2) signs by right; an existing compliant round wall sign undergoing face change and currently the second sign is an oversized wall sign applied under a previous variance (65 sq ft allowed, variance to allow 96 sq ft). The applicant is now requesting a total of (4) signs including (1) existing round wall sign (28.3 sq ft), (1) enlarged wall sign of 148 sq ft to replace the 96 sq ft oversized existing sign, (2) 40 sq ft awning with corporate logo. The request seems excessive in light of the total of 228 sq ft of signage. The LED border noted on the plans is not included in the requested size and is prohibited by the façade ordinance.