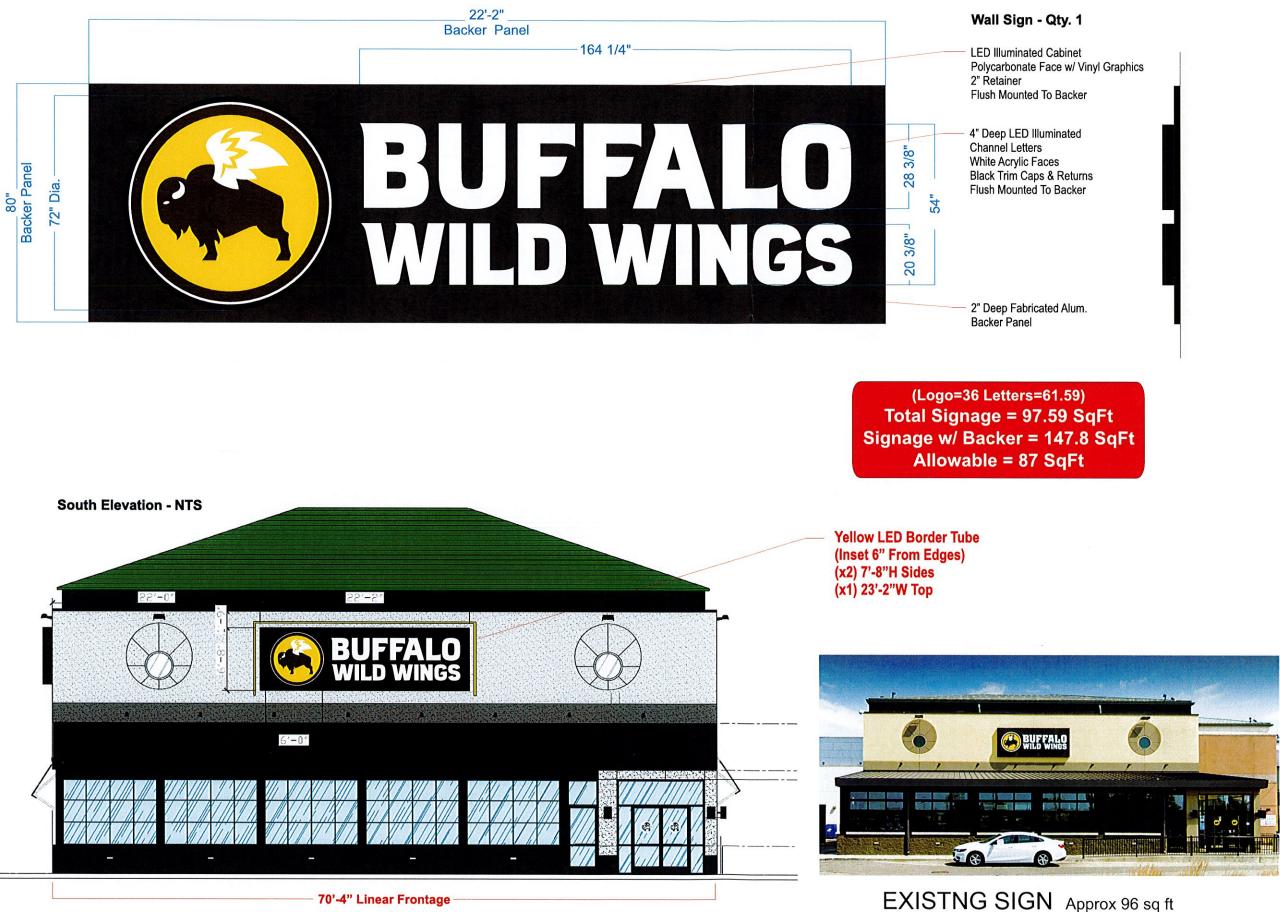

## <u>Request</u>

The applicant is requesting variances from the City of Novi Sign Ordinance Section 28-5(b)(1)a. to allow a 148 sq. ft. illuminated wall sign (65 sq. ft. allowed, variance of 83 sq. ft.); Section 28-5(a) to allow 2 additional canopy signs at 40 sq. ft. each (2 signs allowed, variance of 2 additional signs).

### II. STAFF COMMENTS:

The business is allowed (2) signs by right; an existing compliant round wall sign undergoing face change and currently the second sign is an oversized wall sign applied under a previous variance (65 sq ft allowed, variance to allow 96 sq ft). The applicant is now requesting a total of (4) signs including (1) existing round wall sign (28.3 sq ft), (1) enlarged wall sign of 148 sq ft to replace the 96 sq ft oversized existing sign, (2) 40 sq ft awning with corporate logo. The request seems excessive in light of the total of 228 sq ft of signage. The LED border noted on the plans is not included in the requested size and is prohibited by the façade ordinance.