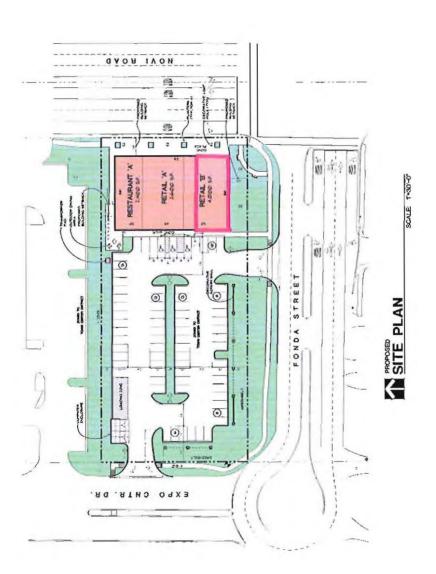

## CITY OF NOVI

Community Development Department (248) 347-0415

Case No. PZ13-0014 26401 Novi Road (Qdoba Mexican Grill)

Location: 26401 Novi Road, Suite A

Zoning District: TC, Town Center District

The applicant is requesting a variance from Section 28-5(3) of the Novi Sign Ordinance to allow a second wall sign of 37.5 square feet for a proposed new restaurant. The property is located west of Novi Road, and north of Grand River Avenue.

## City of Novi Staff Comments:

The applicant is requesting approval for installation of second wall sign for a restaurant business with an outside entrance and within a new retail center. The business is allowed and has been granted approval for a single 37.5 square foot wall sign (max. 65 square feet allowed. The requested second sign on the south elevation would also be 37.5 square feet.