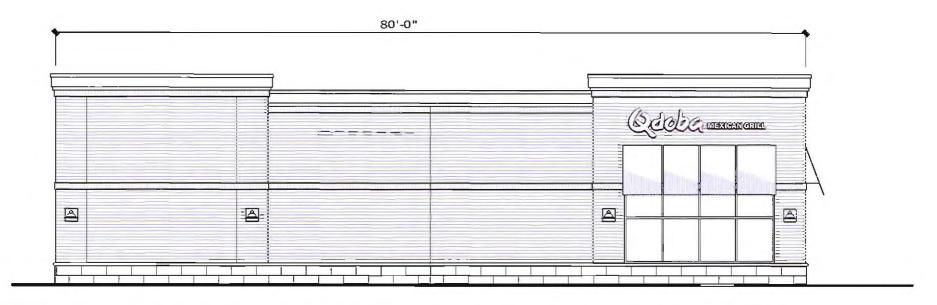

## CITY OF NOVI

Community Development Department (248) 347-0415

Case No. PZ13-0014 26401 Novi Road (Qdoba Mexican Grill)

Location: 26401 Novi Road, Suite A

Zoning District: TC, Town Center District

The applicant is requesting a variance from Section 28-5(3) of the Novi Sign Ordinance to allow a second wall sign of 37.5 square feet for a proposed new restaurant. The property is located west of Novi Road, and north of Grand River Avenue.

## City of Novi Staff Comments:

The applicant is requesting approval for installation of second wall sign for a restaurant business with an outside entrance and within a new retail center. The business is allowed and has been granted approval for a single 37.5 square foot wall sign (max. 65 square feet allowed. The requested second sign on the south elevation would also be 37.5 square feet.