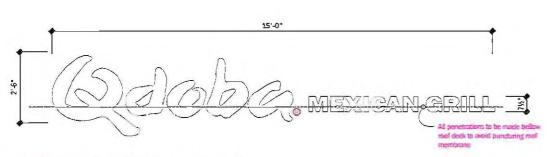

## CITY OF NOVI

Community Development Department (248) 347-0415

Case No. PZ13-0014 26401 Novi Road (Qdoba Mexican Grill)

Location: 26401 Novi Road, Suite A

Zoning District: TC, Town Center District

The applicant is requesting a variance from Section 28-5(3) of the Novi Sign Ordinance to allow a second wall sign of 37.5 square feet for a proposed new restaurant. The property is located west of Novi Road, and north of Grand River Avenue.

## City of Novi Staff Comments:

The applicant is requesting approval for installation of second wall sign for a restaurant business with an outside entrance and within a new retail center. The business is allowed and has been granted approval for a single 37.5 square foot wall sign (max. 65 square feet allowed. The requested second sign on the south elevation would also be 37.5 square feet.