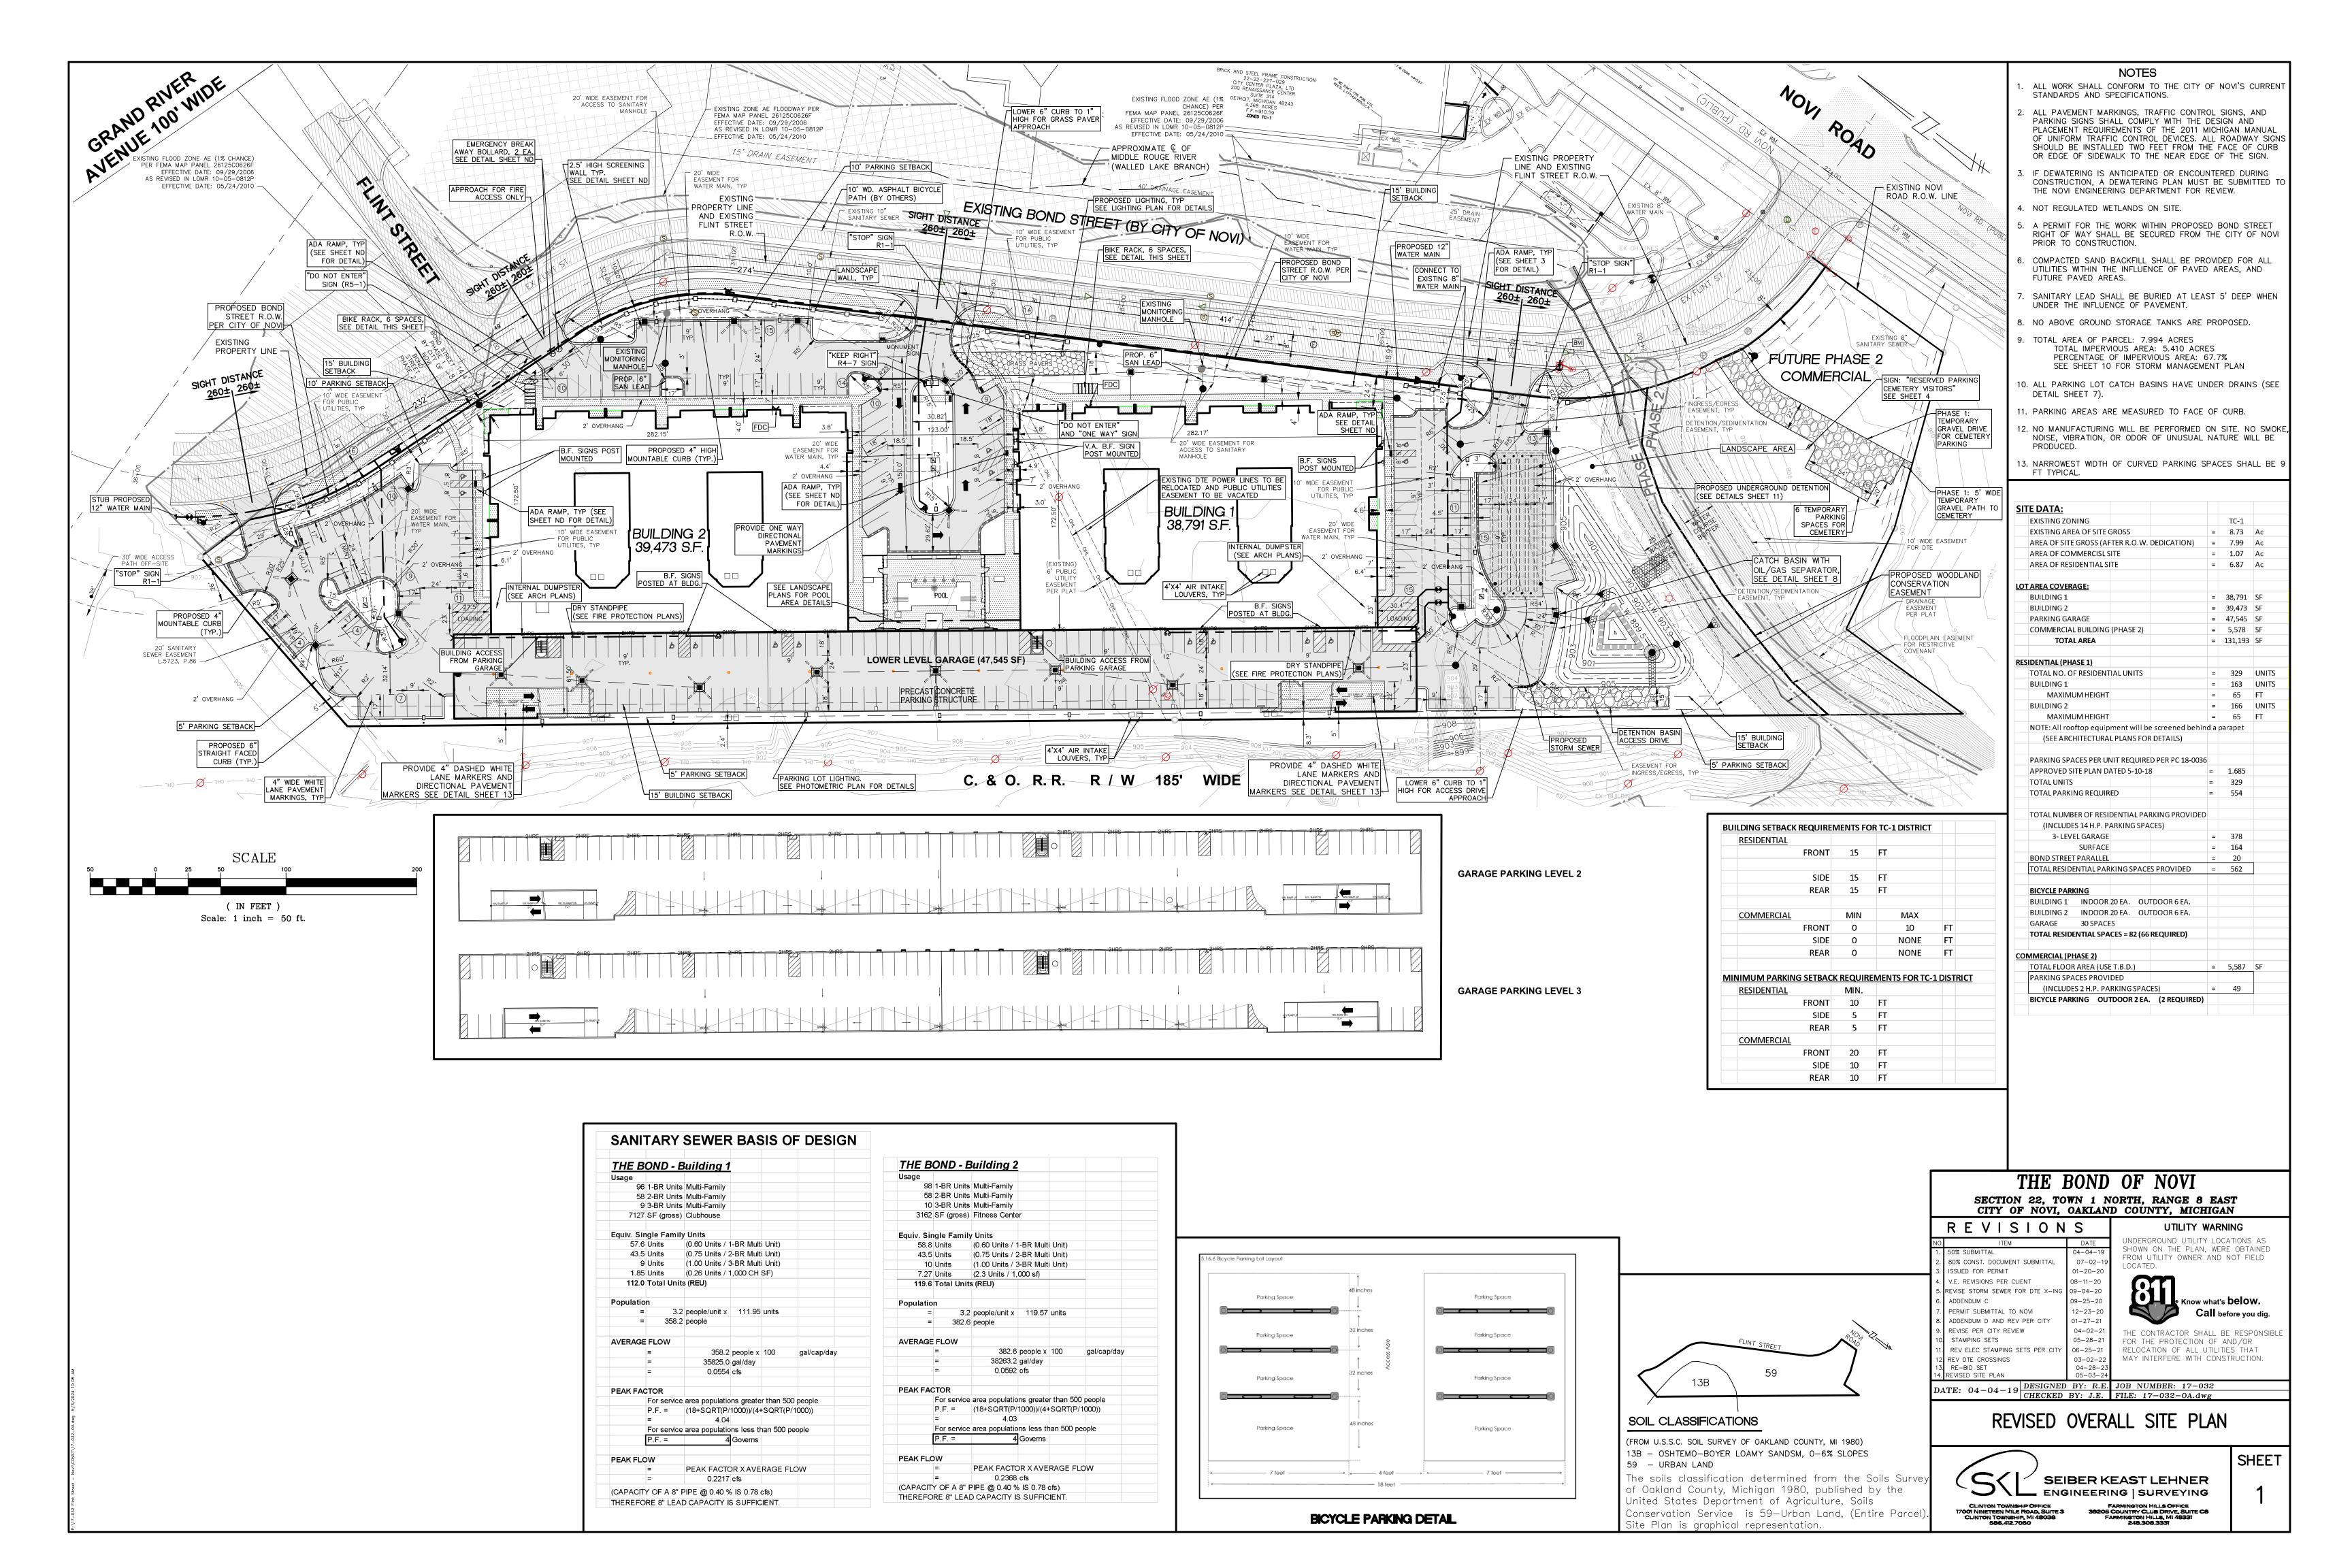

#### Request

The applicant is requesting variances from the City of Novi Zoning Ordinance Section 4.82.2 for increasing the maximum percentage of one-bedroom units allowed for this development (50% maximum allowed, 59% proposed); Section 3.27.1.D to allow parking in the side yard for a commercial building (49 spaces); Section 3.27.1.D to allow parking in front yard for residential section (38 spaces); Section 3.27.1.D to allow parking in side yard for residential section (50 spaces on the east and 35 spaces on the west); Section 4.82.2.e for a reduction of the minimum building setback for Building 1 on the east side (15 ft. required 8.8 ft. proposed); Section 4.82.2.e for a reduction of the minimum building setback for Building 2 on the east side (15 ft. required, 3.8 ft. proposed); Section 4.82.2.e for a reduction of the minimum building setback for the parking garage on the west side (15 ft. required, 5 ft. proposed); Section 5.7.3.L for exceeding the maximum allowed foot candle measurements along the south property line (1 foot candle is allowed, up to 1.7 foot candles is proposed); Section 3.27.1.H. and Section 5.4.2 to allow two loading areas in the side yard for the residential section; Section 5.4.2

The Bond Case # PZ24-0035

for a reduction in the minimum required loading area for each of the two loading spaces in the residential section (2,830 sq. ft. required, 644 sq. ft. provided); Section 3.27.1.I. for a reduction in width of the sidewalk along a non-residential collector (12.5 feet required on both sides, 8 feet proposed on west and 10 feet proposed on east); Section 5.3.2. for a reduction of the minimum parking bay depth for spaces proposed in the parking garage (19 ft. minimum required, 18 ft. proposed). This property is zoned Town Center-1 (TC-1).

#### **II. STAFF COMMENTS:**

The applicant is seeking (14) variances.

- 1) 9% increase of one-bedroom units
- 2) To allow (49) parking spaces in the side yard for a commercial building
- 3) To allow (38) parking spaces in the front yard for a residential building
- 4) To allow (50) parking spaces in the east side yard for a residential section
- 5) To allow (35) parking spaces in the west side yard for a residential section
- 6) Building 1 for a 6.2-foot east side building setback variance
- 7) Building 2 for a 11.2-foot east side building setback variance
- 8) Parking Garage for a 10-foot west side building setback variance
- 9) Lighting Variance south property line to allow up to 1.7-foot candles abutting railroad tracks
- 10) To allow (2) loading areas in the side yard for a residential section
- 11) To allow a 77.24% size reduction (2,186 SF variance) for both loading areas
- 12) To allow a 4.5-foot sidewalk width reduction along the west side of a non-residential collector
- 13) To allow a 2.5-foot sidewalk width reduction along the east side of non-residential collector
- 14) To allow a 1-foot reduction of the parking bay depth for the parking garage