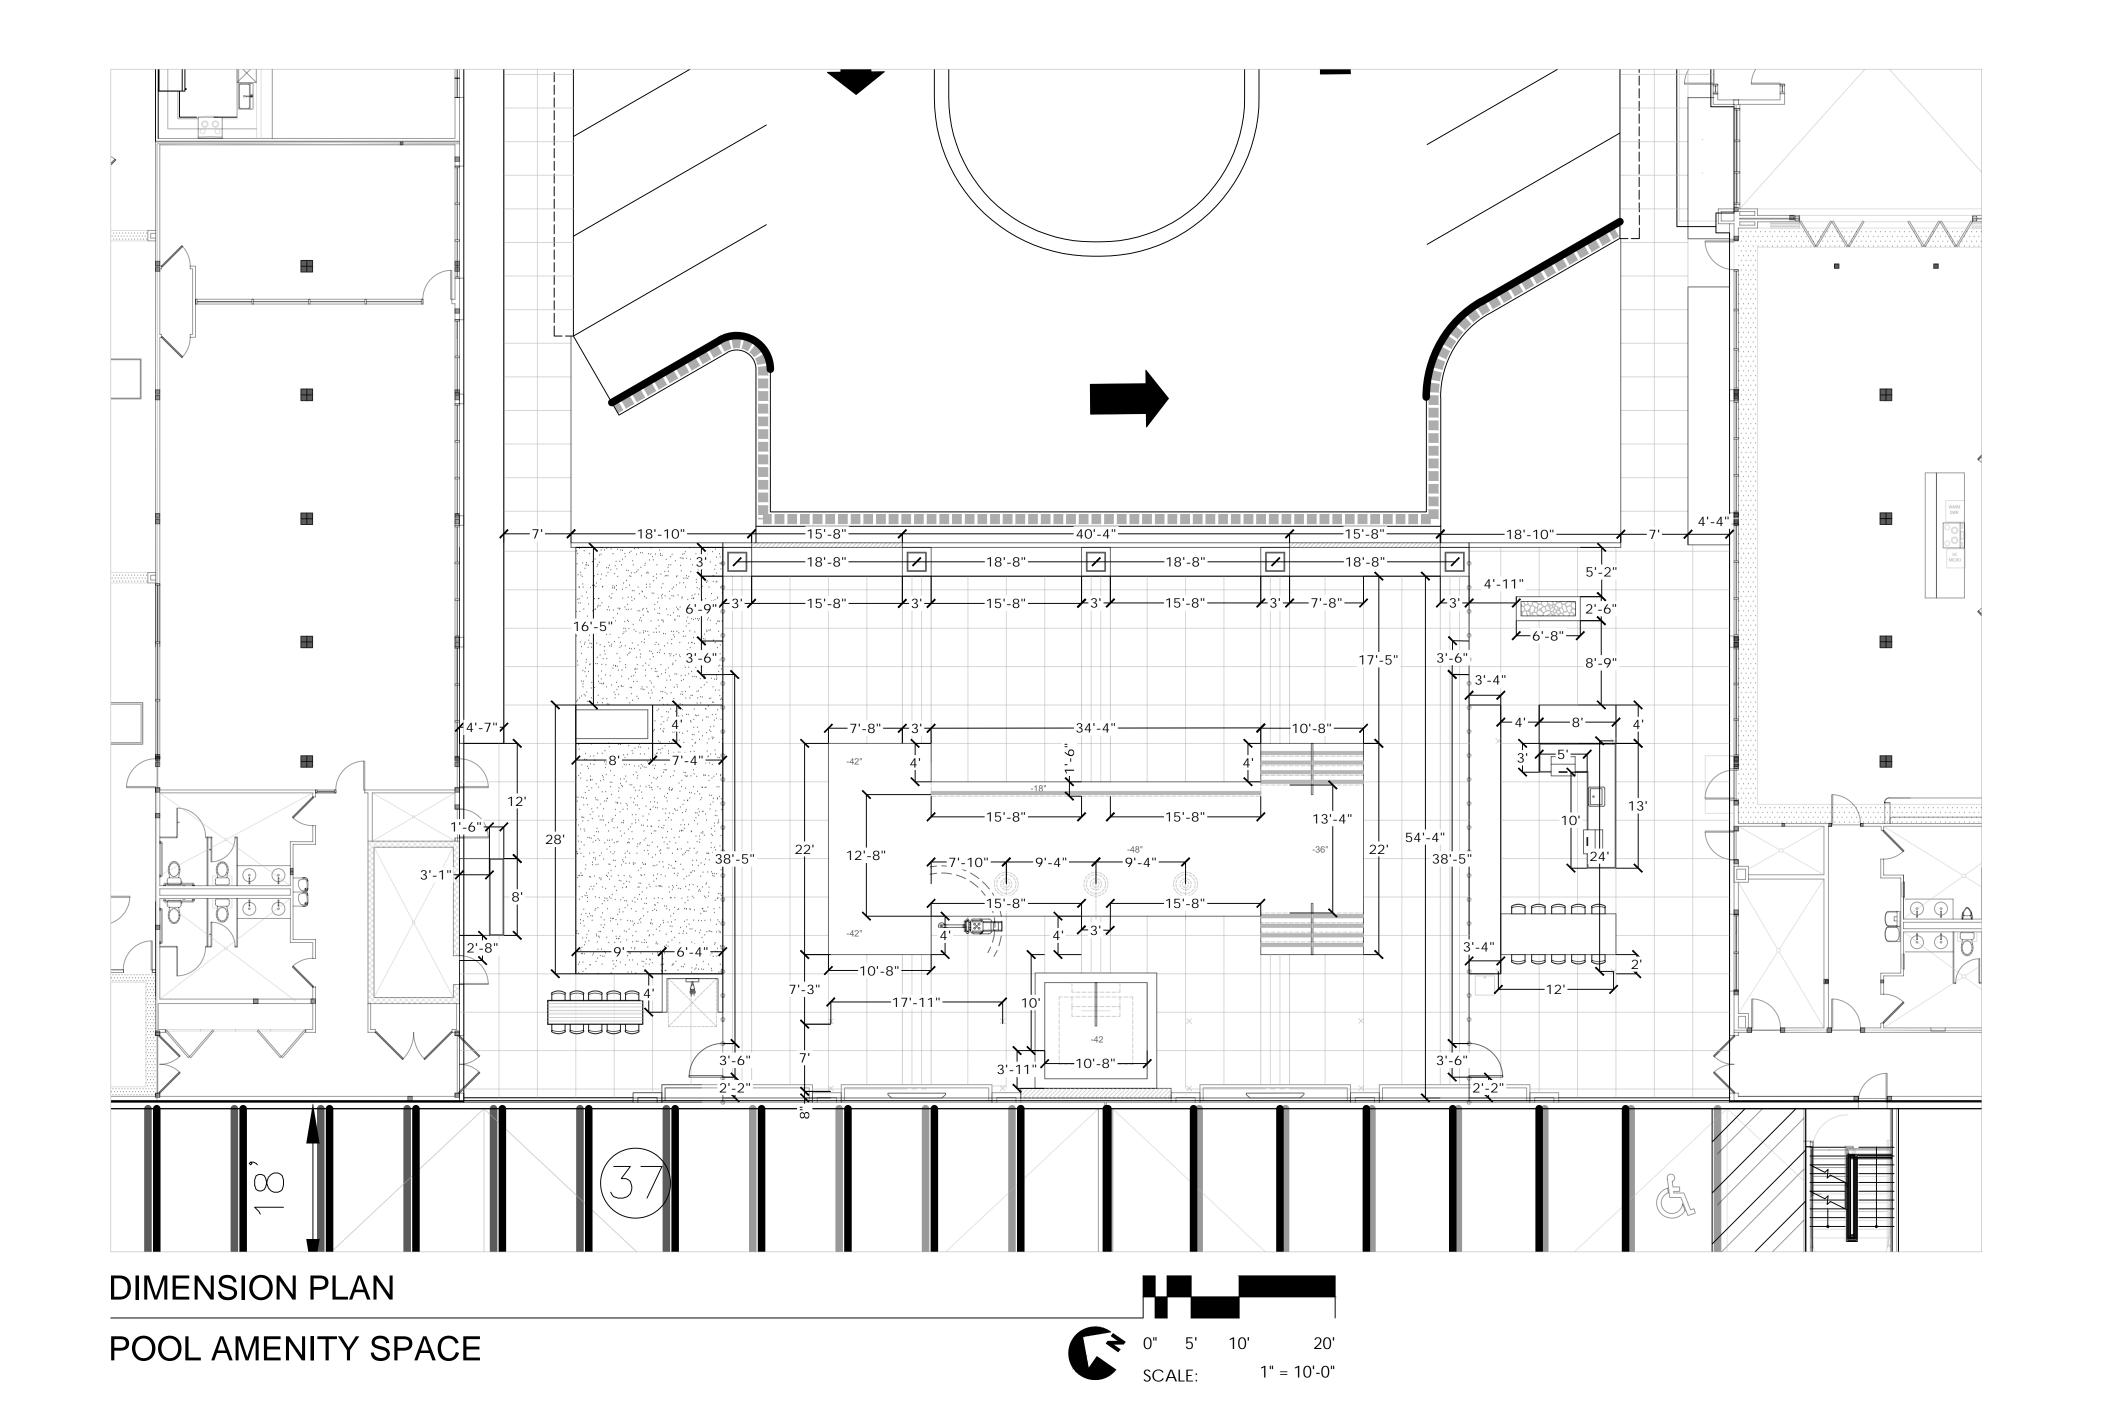

s or unsealed construction drawings. Permission to construct the landscape architectural elements depicted in sealed construction drawings is expressly conditioned on the full and timely payment of all fees otherwise due Humphreys & Partners Landscape Architecture, L.L.C. and, in the absence

of any written agreement to the contrary, is limited to a one-time use on the site indicated on these plans.

THE BOND OF NOVI



hplc studio

HUMPHREYS & PARTNERS LANDSCAPE ARCHITECTURE, L.L.C. 5339 ALPHA ROAD SUITE 300 DALLAS, TX 75240 T: (972) 701-9636 F: (972) 701-9639 W: www.hplastudio.com

CLIENT
DTN MANAGEMENT
2502 LAKE LANSING RD
SUITE C,
LANSING, MI 48912

SHEET TITLE

DIMENSION PLAN

SHEET NUMBER

SCALE: AS INDICATED CITY JOB #: JSP18-0010

EVISED PER CITY OF NOVI ELEC. STAMPING

2021-JUNE



PLOT DATE:

SPENCER J. OKESON S.J.O. & I.K. DANIEL R. ERLANDSON 06/25/2021

ISSUE FOR PRICING/BIDDING:

ISSUE FOR PERMIT APPLICATION:

01/22/2021

ISSUE FOR CONSTRUCTION: ISSUE DATE

| REVISION SCHEDULE |            |              |  |
|-------------------|------------|--------------|--|
| NO:               | DATE:      | DESCRIPTION: |  |
| B                 | 08/14/2020 | ADDENDUM B   |  |
| <u>^</u>          | 09/25/2020 | ADDENDUM C   |  |
|                   |            |              |  |

COPYRIGHT 2019 - Humphreys & Partners Landscape Architecture, L.L.C. All Rights Reserved

The landscape architectural works depicted herein are the sole property of Humphreys & Partners Landscape Architecture, L.L.C. and may not be constructed or used without its express written permission. No p