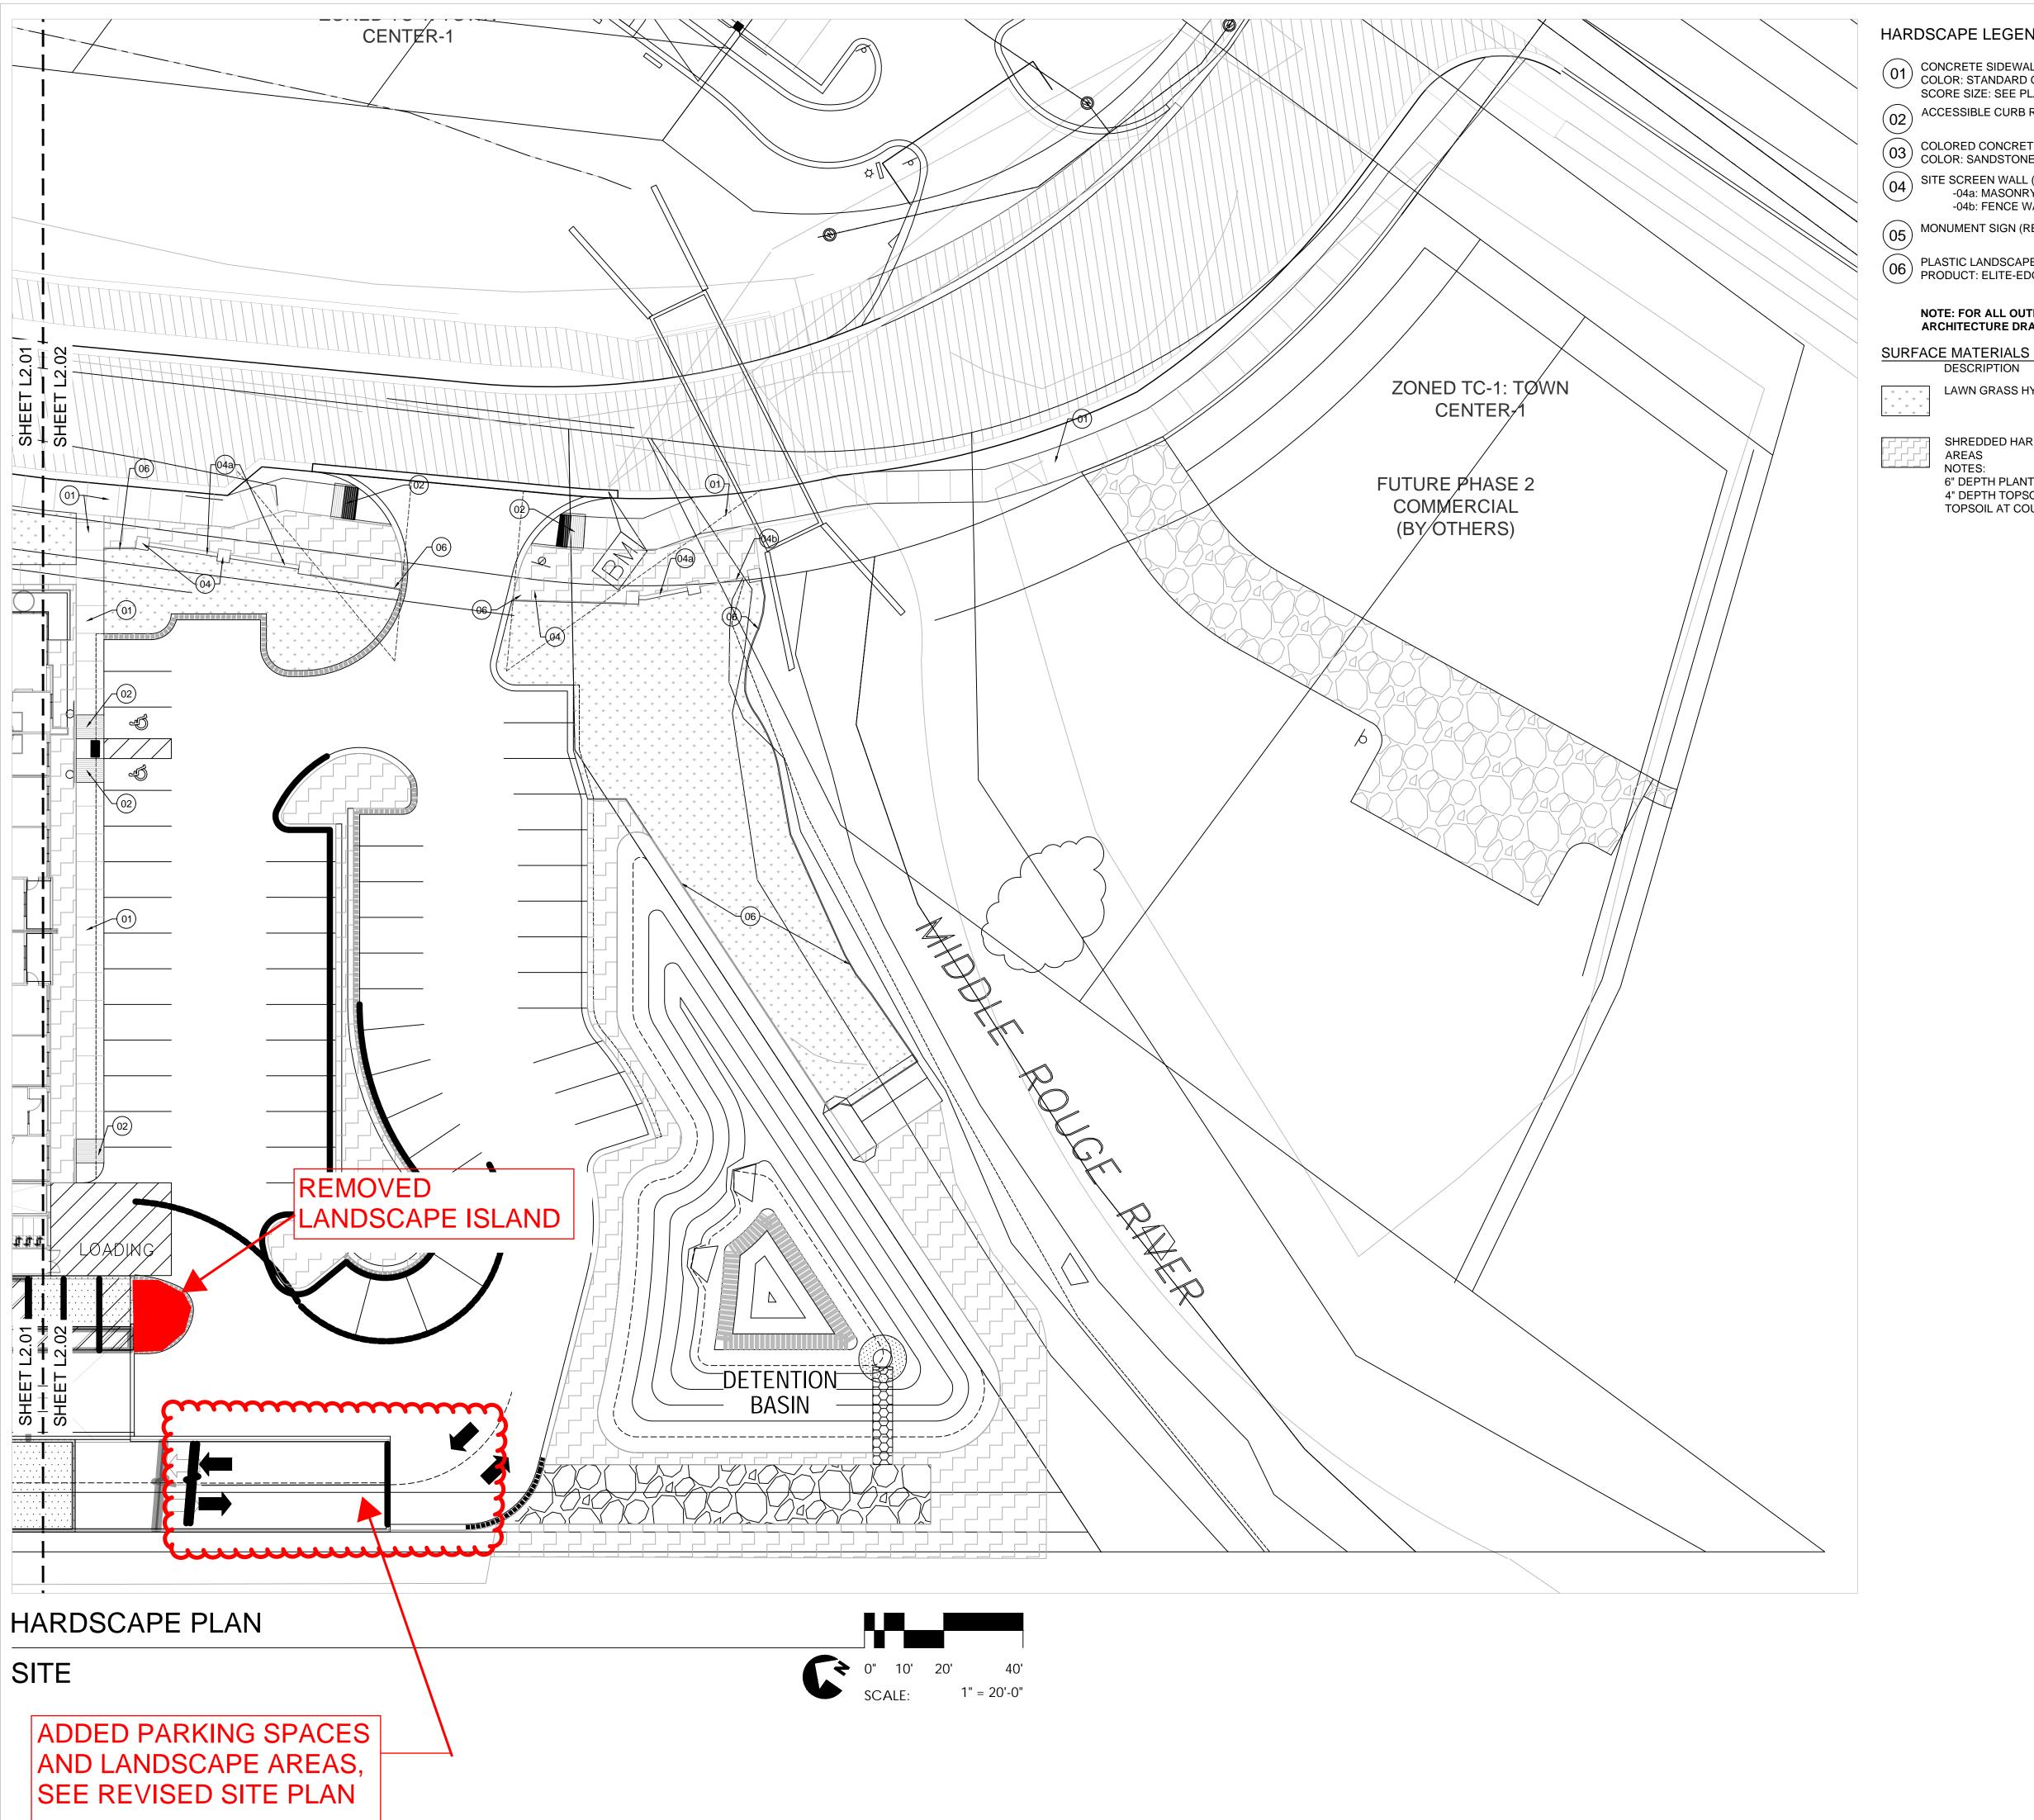

#### HARDSCAPE LEGEND - SITE

- O1 CONCRETE SIDEWALK (REFER TO DETAIL 01/L9.00) COLOR: STANDARD GRAY | FINISH: LIGHT BROOM SCORE SIZE: SEE PLAN
- ACCESSIBLE CURB RAMP (REFER TO CIVIL DRAWINGS)
- COLORED CONCRETE (REFER TO DETAIL 01/L9.00) COLOR: SANDSTONE | FINISH: LIGHT BROOM | SCORE SIZE: SEE PLAN
- SITE SCREEN WALL (REFER DETAIL 22/L9.04) -04a: MASONRY WALL SEGMENT 245 L.F. -04b: FENCE WALL SEGMENT 170 L.F.
  - MONUMENT SIGN (REFER TO DETAIL 23/L9.04)
- PLASTIC LANDSCAPE EDGING (BY: SURELOCEDGING.COM) 880 L.F. PRODUCT: ELITE-EDGE | PRODUCT NUMBER: #PE6A

#### NOTE: FOR ALL OUTDOOR FURNISHINGS, REFER TO INTERIOR ARCHITECTURE DRAWINGS

| IRFACE MATERIALS         |             |
|--------------------------|-------------|
| DESCRIPTION              | QUANTITY    |
| LAWN GRASS HYBRID (SEED) | 22,810 S.F. |

SHREDDED HARDWOOD MULCH IN ALL LANDSCAPE 24,175 S.F. AREAS

6" DEPTH PLANT MIX IN ALL PLANTING BEDS 4" DEPTH TOPSOIL IN ALL NEW LAWN AREAS (INCLUDES 3" DEPTH TOPSOIL AT COURTYARD AREAS)

DESIGNED BY: SPENCER J. OKESON DRAWN BY: DANIEL R. ERLANDSON

CLIENT DTN MANAGEMENT 2502 LAKE LANSING RD

LANSING, MI 48912

SHEET TITLE

HARDSCAPE PLAN

SHEET NUMBER

HARDSCAPE LEGEND - SITE

O1 CONCRETE SIDEWALK (REFER TO DETAIL 01/L9.00)
COLOR: STANDARD GRAY | FINISH: LIGHT BROOM
SCORE SIZE: SEE PLAN

ACCESSIBLE CURB RAMP (REFER TO CIVIL DRAWINGS)

COLORED CONCRETE (REFER TO DETAIL 01/L9.00) 1,620 S.F. COLOR: SANDSTONE | FINISH: LIGHT BROOM | SCORE SIZE: SEE PLAN

O4 SITE SCREEN WALL (REFER DETAIL 22/L9.04)
-04a: MASONRY WALL SEGMENT 245 L.F.
-04b: FENCE WALL SEGMENT 170 L.F.

5) MONUMENT SIGN (REFER TO DETAIL 23/L9.04)

PLASTIC LANDSCAPE EDGING (BY: SURELOCEDGING.COM) 880 L.F. PRODUCT: ELITE-EDGE | PRODUCT NUMBER: #PE6A

## NOTE: FOR ALL OUTDOOR FURNISHINGS, REFER TO INTERIOR ARCHITECTURE DRAWINGS

SURFACE MATERIALS

DESCRIPTION QUANTITY

LAWN GRASS HYBRID (SEED) 22,810 S.F.

SHREDDED HARDWOOD MULCH IN ALL LANDSCAPE 24,175 S.F. AREAS NOTES:

6" DEPTH PLANT MIX IN ALL PLANTING BEDS
4" DEPTH TOPSOIL IN ALL NEW LAWN AREAS (INCLUDES 3" DEPTH
TOPSOIL AT COURTYARD AREAS)

DESIGNED BY: DRAWN BY:

PLOT DATE:

NO:

SPENCER J. OKESON S.J.O. & I.K. DANIEL R. ERLANDSON 06/25/2021