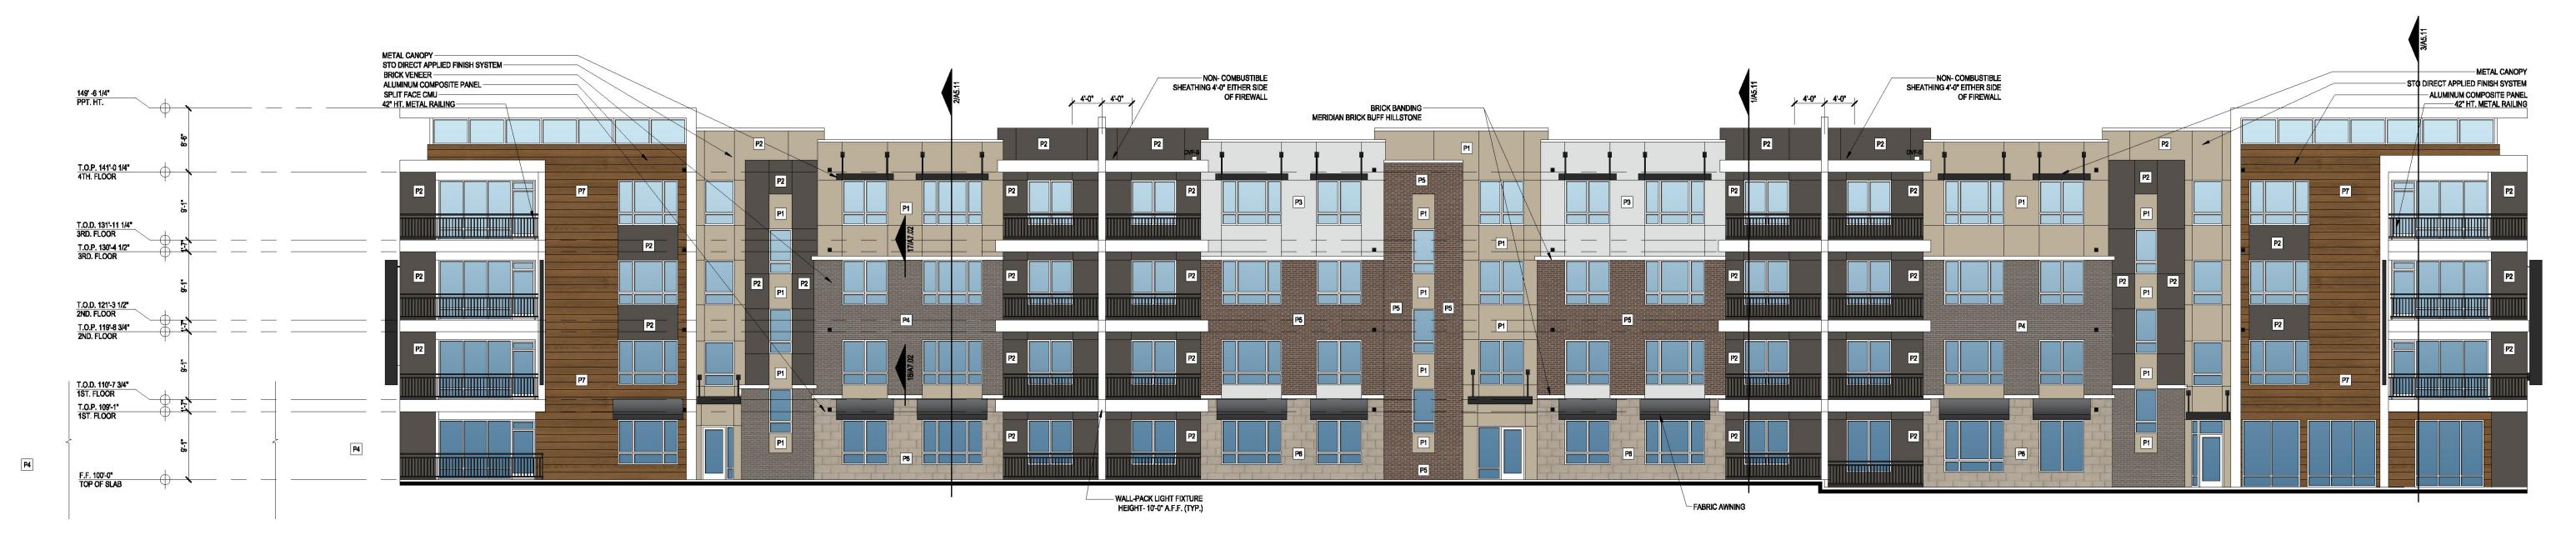

# FRONT ELEVATION (East)

| BUILDING TYPE 1            | EAST (FRONT) |
|----------------------------|--------------|
| BRICK                      | 18%          |
| CAST STONE                 | 9%           |
| EIFS                       | 52%          |
| METAL PANEL<br>(WOODGRAIN) | 15%          |
| SPANDERAL GLASS            | 2%           |
| FABRIC AWNINGS             | 2%           |
| FLAT METAL(CANOPIES)       | 1%           |
| COMBINED BRICK AND STONE   | 28%          |
|                            |              |

SIDE ELEVATION (North/pool courtyard)

| BUILDING TYPE 1            | NORTH (SIDE) |
|----------------------------|--------------|
| BRICK                      | 24%          |
| CAST STONE                 | 10%          |
| EIFS                       | 51%          |
| METAL PANEL<br>(WOODGRAIN) | 11%          |
| SPANDERAL GLASS            | 2%           |
| FABRIC AWNINGS             | 0.4%         |
| FLAT METAL(CANOPIES)       | 1%           |
| COMBINED BRICK AND STONE   | 34%          |
|                            |              |