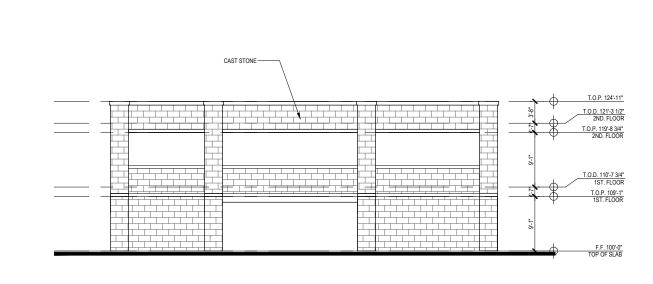

# FRONT ELEVATION (East)

| BUILDING TYPE 1            | EAST (FRONT) |
|----------------------------|--------------|
| BRICK                      | 18%          |
| CAST STONE                 | 9%           |
| EIFS                       | 52%          |
| METAL PANEL<br>(WOODGRAIN) | 15%          |
| SPANDERAL GLASS            | 2%           |
| FABRIC AWNINGS             | 2%           |
| FLAT METAL(CANOPIES)       | 1%           |
| COMBINED BRICK AND STONE   | 28%          |
|                            |              |

SIDE ELEVATION (North/pool courtyard)

| BUILDING TYPE 1            | NORTH (SIDE) |
|----------------------------|--------------|
| BRICK                      | 24%          |
| CAST STONE                 | 10%          |
| EIFS                       | 51%          |
| METAL PANEL<br>(WOODGRAIN) | 11%          |
| SPANDERAL GLASS            | 2%           |
| FABRIC AWNINGS             | 0.4%         |
| FLAT METAL(CANOPIES)       | 1%           |
| COMBINED BRICK AND STONE   | 34%          |
|                            |              |

BUILDING TYPE- I -ELEVATIONS

THE BOND HPA# 17659

A414

SIDE ELEVATION (South)

| BUILDING TYPE 1           | SOUTH (SIDE) |
|---------------------------|--------------|
| BRICK                     | 21%          |
| CAST STONE                | 12%          |
| EIFS                      | 51%          |
| METAL PANEL<br>WOODGRAIN) | 10%          |
| SPANDERAL GLASS           | 2%           |
| FABRIC AWNINGS            | 3%           |
| FLAT METAL(CANOPIES)      | 1%           |
| COMBINED BRICK AND STONE  | 33%          |