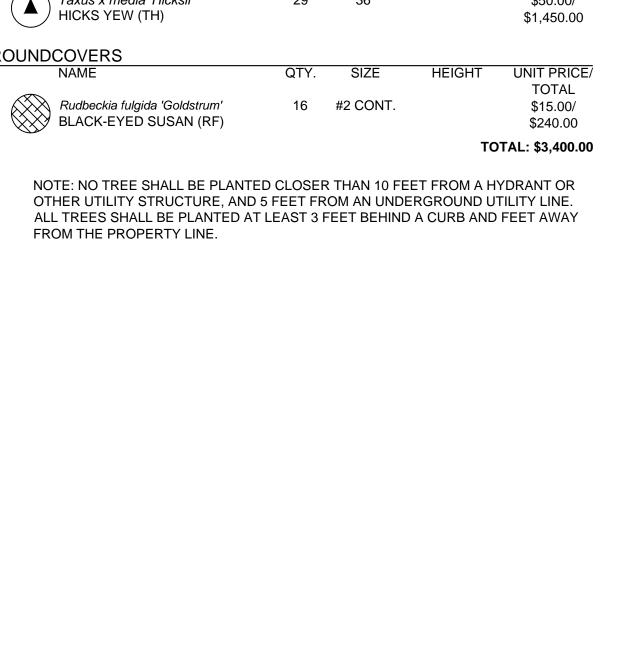

## LANDSCAPE ARCHITECTURAL SITE PLAN

PLANT PALETTE - OVERALL

Liriodendron tulipifera

Buxus x 'Green Velvet'

Taxus x media 'Hicksii

HICKS YEW (TH)

Juniperus communis

COMMON JUNIPER (JC)

KARL FORESTER GRASS (KF)

Rudbeckia fulgida 'Goldstrum'

BLACK-EYED SUSAN (RF)

Hemerocallis 'Violet Light'

Thuja 'Green Giant'

VIOLET LIGHT DAYLILY (DLG)

SHASTA DAISY ALASKA (CS)

GREEN GIANT ARBORVITAE (TGG)

Leucanthemum x superbum 'Alaska' 121 #2 CONT.

CONTINUOUS HEDGE AT LEAST 3'-0" TALL

NOTE: SCREENING SHRUBS TO BE MAINTAINED AS A

HAMELN FOUNTAIN GRASS (PA)

JÁPANESE TREE LILAC (SR)

GREEN VELVET BOXWOOD (BX)

Calamagrostis x acutiflora 'Karl Foerster' 06 #2 CONT.

Pennisetum alopecuroides 'Hameln' 436 #2 CONT.

121 #2 CONT.

TULIP TREE (LTP)

Syringa reticulata

GENERAL LANDSCAPING

| ANTI ALLITE OVENALL                             |         |      |                |                         |                                         |         |             |      |                         |
|-------------------------------------------------|---------|------|----------------|-------------------------|-----------------------------------------|---------|-------------|------|-------------------------|
| REENBELT                                        |         |      |                |                         | UNIT LANDSCAPING                        |         | _           |      |                         |
| NAME                                            | QTY.    | ROOT | CALIPER        | UNIT PRICE/<br>TOTAL    | NAME                                    | QTY.    | HEIGHT      | ROOT | UNIT PRICE/<br>TOTAL    |
| Malus 'Adirondack' ADIRONDACK CRABAPPLE (MAG    | 13<br>) | B&B  | 2.5" CAL. MIN. | \$375.00/<br>\$4,875.00 | Picea glauca WHITE SPRUCE (AG)          | 09      | 8'          | B&B  | \$400.00/<br>\$3,600.00 |
| Ulmus x ' <i>Pioneer</i> '<br>PIONEER ELM (UPG) | 15      | B&B  | 3" CAL. MIN.   | \$400.00/<br>\$6,000.00 | Abies concolor WHITE FIR (AC)           | 13      | 8'          | B&B  | \$400.00/<br>\$5,200.00 |
| Quercus rubra<br>RED OAK (QR)                   | 10      | B&B  | 3" CAL. MIN.   | \$400.00/<br>\$4,000.00 | DETENTION PLANTING                      |         |             |      | φ3,200.00               |
| Cornus florida<br>FLOWERING DOGWOOD (CF)        | 11      | B&B  | 3" CAL. MIN.   | \$375.00/<br>\$4,125.00 | NAME                                    | QTY.    | HEIGHT      | ROOT | UNIT PRICE/<br>TOTAL    |
| Quercus bicolor<br>SWAMP WHITE OAK (SWO)        | 06      | B&B  | 3" CAL. MIN.   | \$400.00/<br>\$2,400.00 | Cornus amomum SILKY DOGWOOD (CA)        | 17      | 36"         |      | \$50.00/<br>\$850.00    |
| Cornus alternifolia PAGODA DOGWOOD (CA)         | 04      | B&B  | 3" CAL. MIN.   | \$375.00/<br>\$1,500.00 | Cornus rugosa ROUND-LEAVED DOGWOOD (CR) | 17      | 36"         |      | \$50.00/<br>\$850.00    |
| RKING LOT AND PERIMETER TREI                    |         | DOOT | CALIDED        | LINIT DDIOE             | Viburnum dentatum ARROW-WOOD (VD)       | 17      | 36"         |      | \$50.00/<br>\$850.00    |
| NAME                                            | QTY.    | ROOT | CALIPER        | UNIT PRICE/<br>TOTAL    | EMERGENT WETLAND SEED MIX (             | (BY CAR | RDNO JFNEW) |      | 2,135 SF                |

FROM THE PROPERTY LINE.

NOTE: NO TREE SHALL BE PLANTED CLOSER THAN 10 FEET FROM A HYDRANT OR

OTHER UTILITY STRUCTURE, AND 5 FEET FROM AN UNDERGROUND UTILITY LINE.

ALL TREES SHALL BE PLANTED AT LEAST 3 FEET BEHIND A CURB AND FEET AWAY