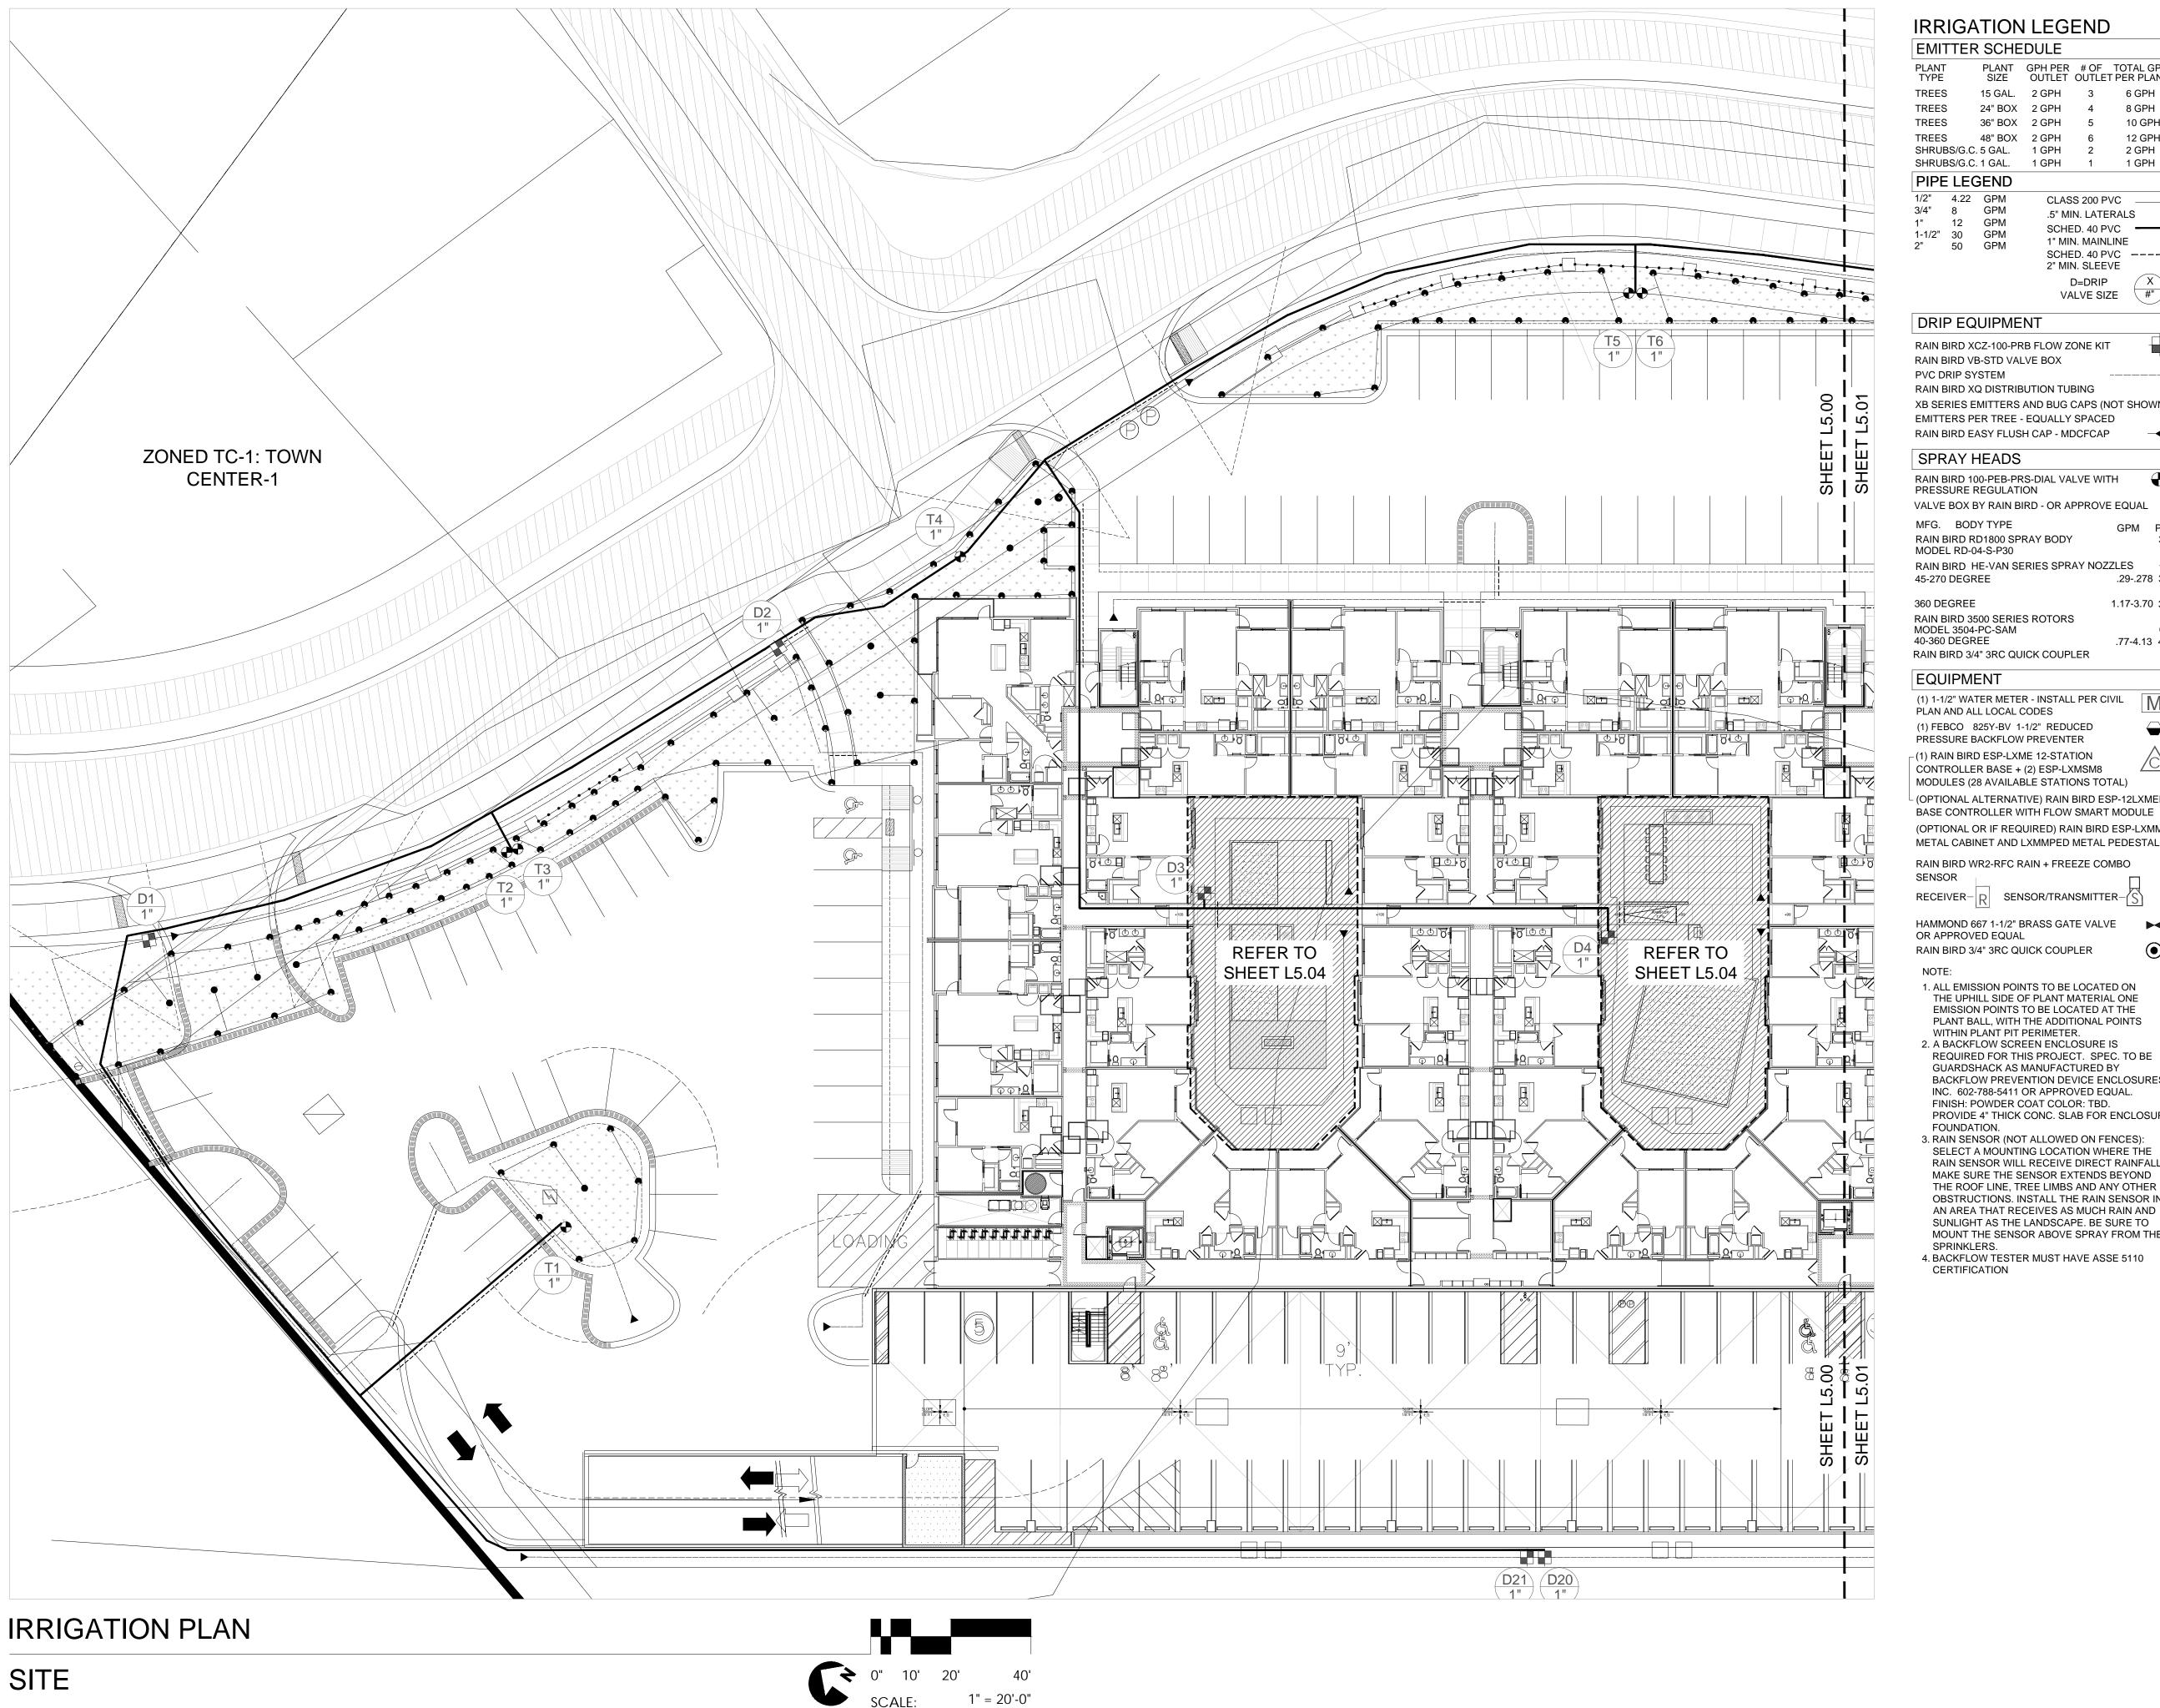

## OPEN SPACE CALCULATIONS

SHEET L1.00 - COVER

SHEET L2.01

SHEET L3.00

SHEET L4.00

SHEET L4.02

SHEET L5.02

SHEET L2.00 - HARDSCAPE

- HARDSCAPE

HARDSCAPE

HARDSCAPE

HARDSCAPE

DIMENSION

DIMENSION

DIMENSION

DIMENSION

DIMENSION

LANDSCAPE

LANDSCAPE

LANDSCAPE

LANDSCAPE

LANDSCAPE

LANDSCAPE

IRRIGATION

**IRRIGATION** 

IRRIGATION

IRRIGATION

IRRIGATION

GRADING

GRADING

SITE DETAILS

SITE DETAILS

SITE DETAILS

SITE DETAILS

SHEET L9.04 - SITE DETAILS

GENERAL LANDSCAPE DETAILS

LANDSCAPE

OPEN SPACE REQUIREMENTS: TOTAL PARCEL X 15% = 6.87 AC X .15 = 1.03 AC

**OPEN SPACE PROVIDED:** EAST PARK AREA (AS SHOWN) 7,671 SF SOUTH PARK AREA (AS SHOWN) 9,583 SF