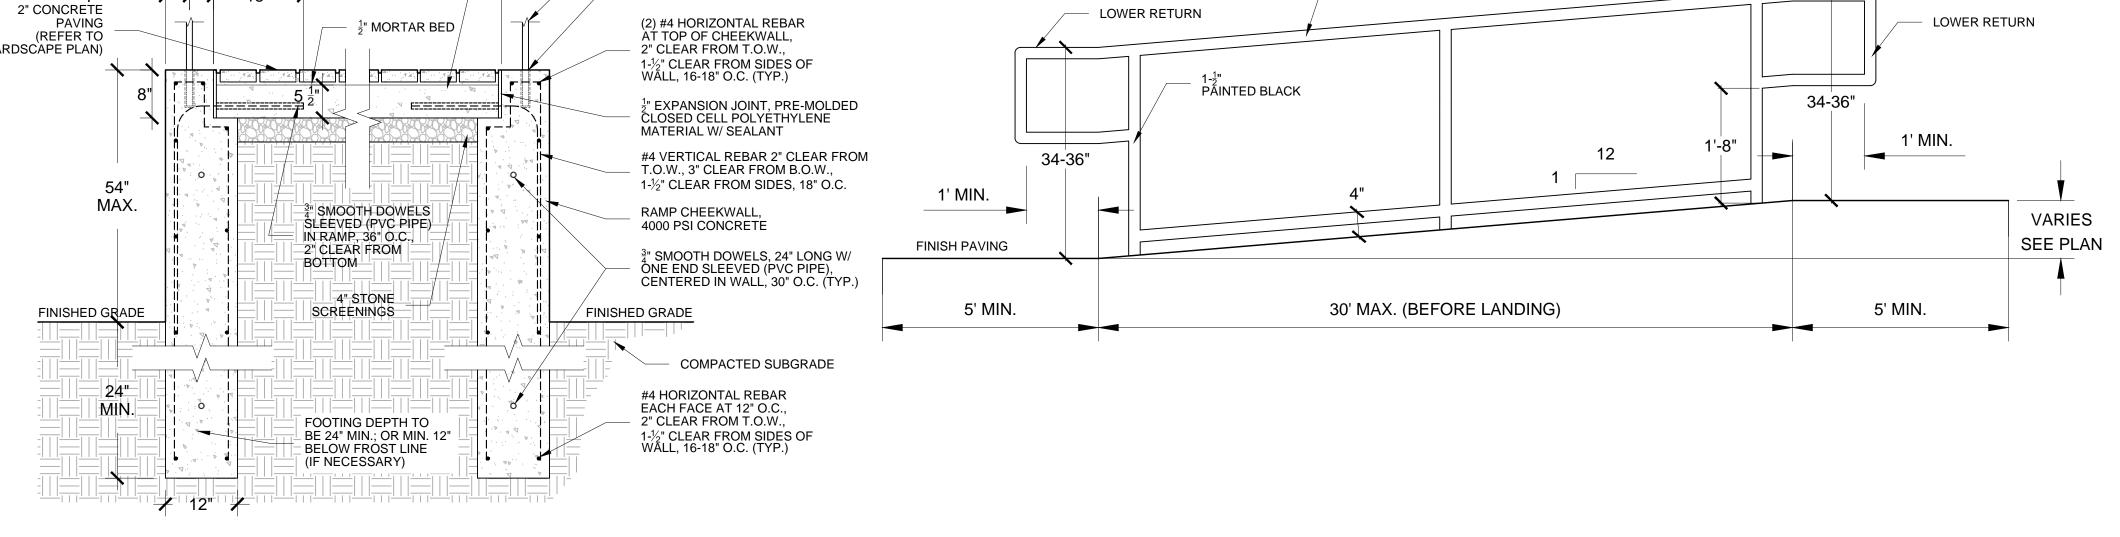

chitectural elements

The landscape architectural works depicted herein

LAOR:

SPENCER J. OKESON

DANIEL R. ERLANDSON

DESCRIPTION:

ADDENDUM B

ADDENDUM C

S.J.O. & I.K.

06/25/2021

SCALE: AS INDICATED CITY JOB #: JSP18-0010

CMU SHOWER ENCLOSURE



SCALE: 1/2" = 1'-0"

ELECTRONIC IGNITION FLAME CONTROL SYSTEM

3.5"-7" OF WATER COLUMN

ELECTRICAL

DECORATIVE LOUVERED PANEL

ELECTRICAL

PANEL

TO PREVENT DAMAGE TO WIRES, CONNECTORS AND THERMOCOUPLE

SWITCH LOCATED —

1"-2" TUMBLED GLASS

BLOCKING AS NEEDED

 $\frac{1}{4}$ " x 3" FLAT STEEL SUPPORT RESTED ON

BEAM AT 16" O.C.,

REINFORCING #5 AT

16" O.C., GROUT SOLID

<sup>1</sup>/<sub>2</sub>" PEA GRAVEL

FOR DRAINAGE

**GROUT SOLID** 

(1) - #4 CONT. IN BOND

COLOR: BLACK

TO HOLD PAN

ANGLE IRON

ALLOW CLEARANCE

INSIDE CMU ACCESS







WOOD ACCENT WALL (EAST C.Y.)

SCALE 1" = 1'-0"

DRAWN BY: LAOR: PLOT DATE:

NOT IN USE

DESIGNED BY:

SPENCER J. OKESON S.J.O. & I.K. DANIEL R. ERLANDSON

06/25/2021

ISSUE FOR PRICING/BIDDING:

ISSUE FOR PERMIT APPLICATION:

01/22/2021

ISSUE FOR CONSTRUCTION: ISSUE DATE

| REVISION SCHEDULE |            |              |  |  |  |  |
|-------------------|------------|--------------|--|--|--|--|
| O:                | DATE:      | DESCRIPTION: |  |  |  |  |
| <u>/</u>          | 08/14/2020 | ADDENDUM B   |  |  |  |  |
| <i>&gt;&gt;</i>   | 09/25/2020 | ADDENDUM C   |  |  |  |  |

COPYRIGHT 2019 - Humphreys & Partners Landscape Architecture, L.L.C. All Rights Reserved

The landscape architectural works depicted herein are the sole property of Humphreys & Partners Landscape Architecture, L