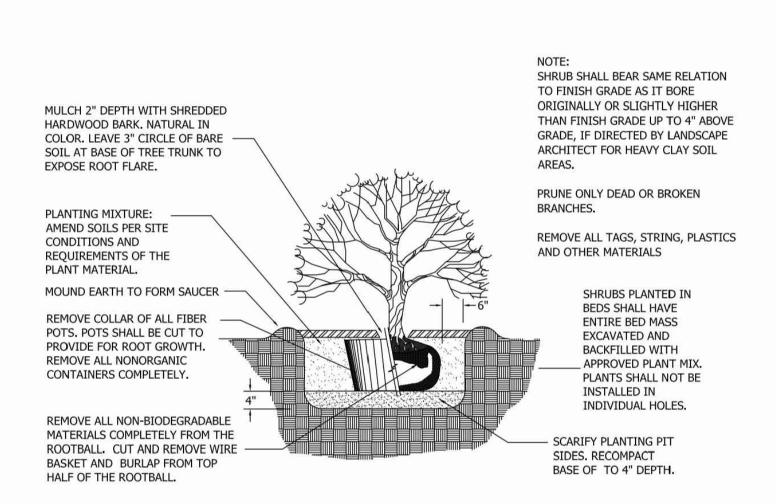

PLASTICS ETC. 18" IF ANGLED. DRIVE STAKES A MIN. 18" INTO UNDISTURBED GROUND OUTSIDE ROOTBALL. PLANT TREE SO ROOT REMOVE AFTER ONE YEAR. FLARE IS AT OR ABOVE SURROUNDING GRADE. MULCH 3" DEPTH WITH SHREDDED -REMOVE ROOT BALL HARDWOOD BARK. NATURAL IN DIRT TO EXPOSE FLARE COLOR, LEAVE 3" CIRCLE OF BARE IF NECESSARY AND CUT SOIL AT BASE OF TREE TRUNK TO ANY GIRDLING ROOTS. EXPOSE ROOT FLARE. PLANTING MIXTURE: AMEND SOILS PER SITE CONDITIONS AND MOUND EARTH TO FORM SAUCER -REQUIREMENTS OF THE PLANT MATERIAL. REMOVE ALL NON-BIODEGRADABLE MATERIALS COMPLETELY FROM THE SCARIFY PLANTING PIT ROOTBALL. CUT AND REMOVE WIRE SIDES. RECOMPACT TREE PIT =  $3 \times$ BASKET AND BURLAP FROM TOP BASE TO 4" DEPTH. ROOTBALL WIDTH HALF OF THE ROOTBALL.

# EVERGREEN TREE PLANTING DETAIL

2-15-2016

2-15-2016



SHRUB PLANTING DETAIL NOT TO SCALE

ALSO ACCEPTABLE FINISHED GRADE PLANTING MIXTURE, AS SPECIFIED PERENNIAL PLANTING DETAIL

PLASTIC STRAPS.

1 1/2-2" SHREDDED BARK-

METAL EDGING (BETWEEN

BED AND LAWN) - DEEP CUT -

ORIENT STAKING/GUYING TO PREVAILING WINDS, EXCEPT ON SLOPES GREATER THAN 3:1 ORIENT TO SLOPE. USE SAME STAKING/GUYING ORIENTATION FOR ALL PLANTS WITHIN EACH GROUPING OR



TREE STAKING DETAIL

2-15-2016

2-15-2016



# TRANSFORMER SCREENING DETAIL

2-15-2016

#### LANDSCAPE SUMMARY - MULTI-FAMILY

**Existing Zoning** TC-1 GREENBELT ("Gbt") Street Frontage Adjacent to Pkg. 230' Trees Required 10 Trees (230' / 25') Trees Provided 17 Trees Ornamental Trees Required 16 Trees (230' / 15') Ornamental Trees Provided 16 Trees

Street Frontage not Adjacent to Pkg. 850' 159' Less Dri