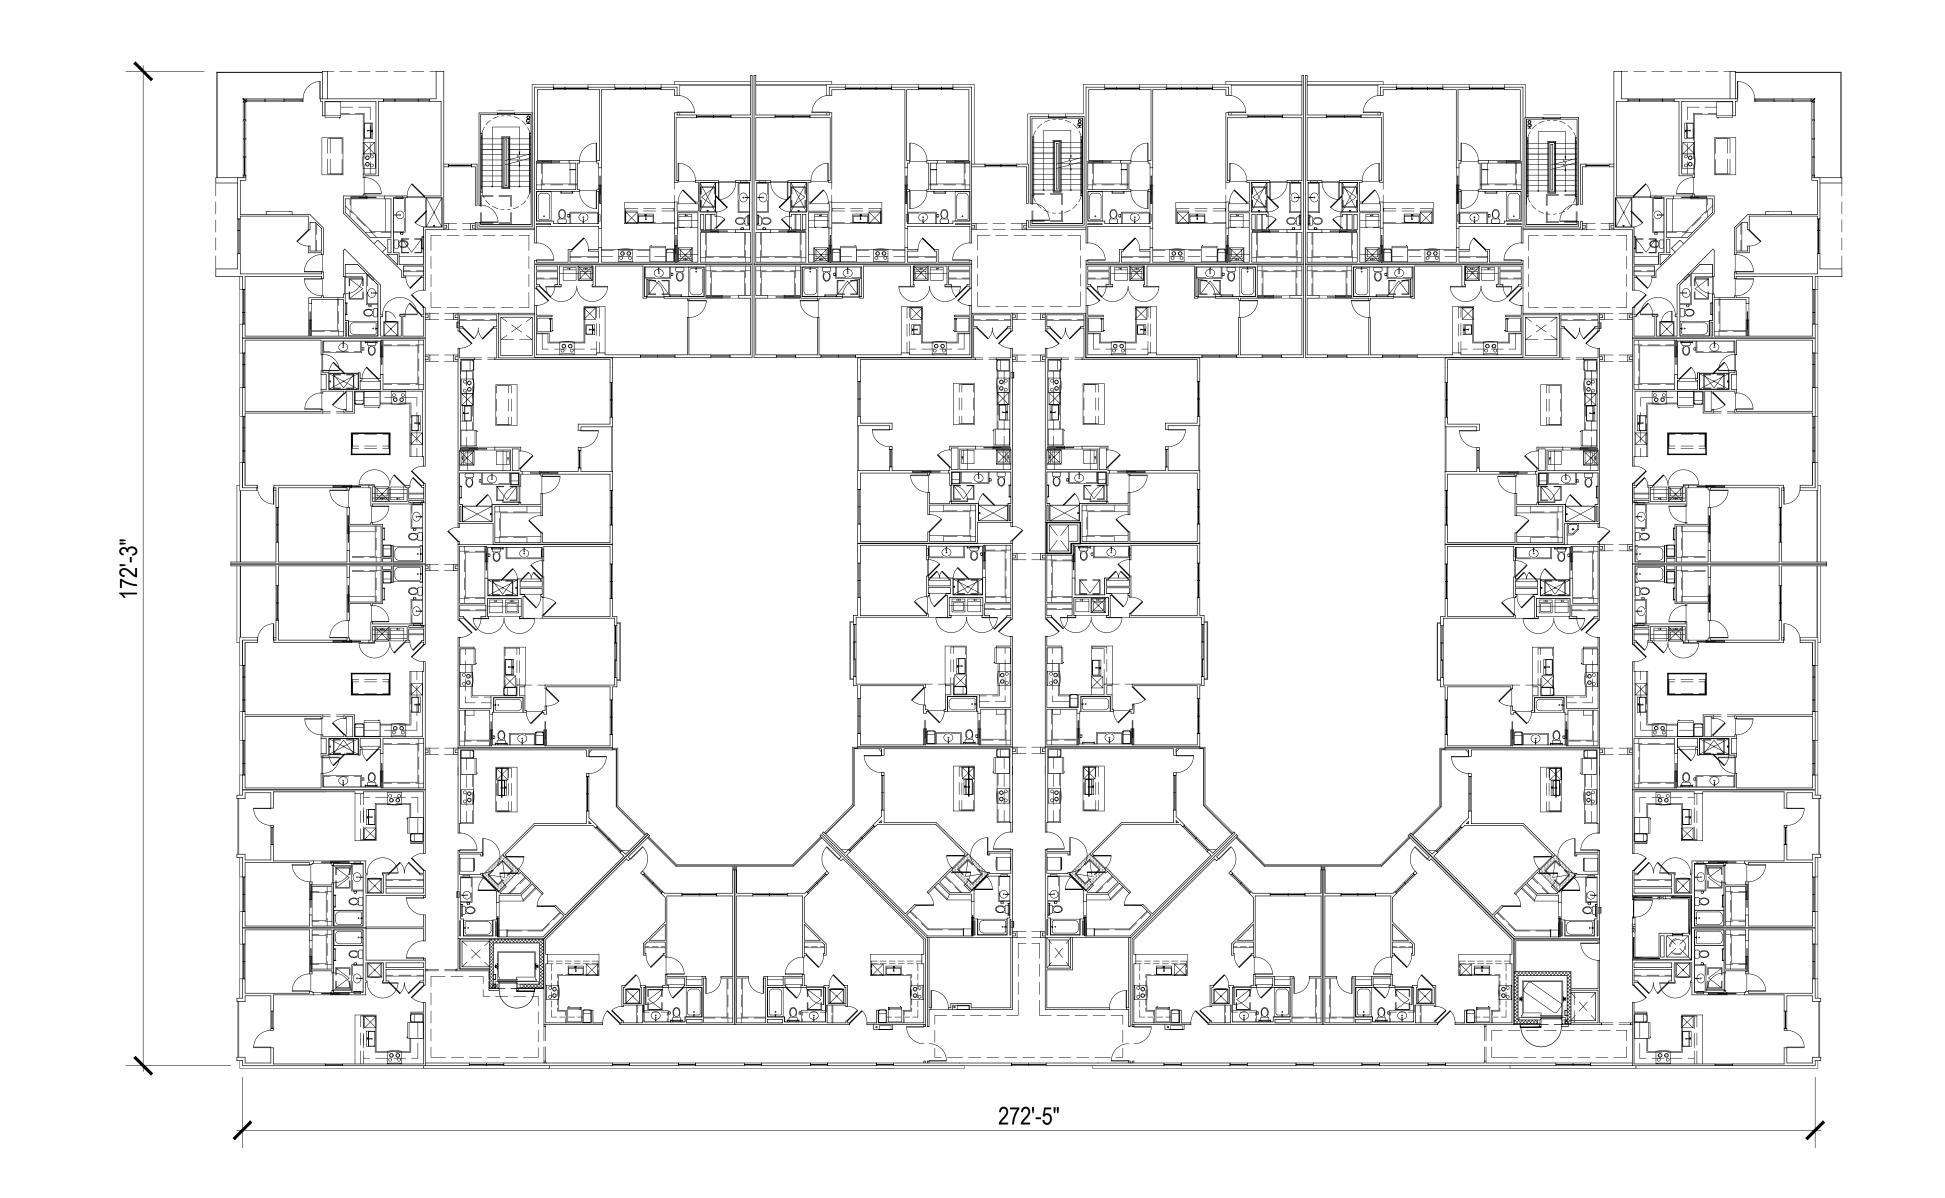

The property has no neighbors. Roads, river and cemetery on both sides and the front, and railroad tracks in the rear.

| UNIT NAME | UNIT TYPE | AREA(SF) | UNIT COUNT | BED COUNT | TOTAL AREA | UNIT<br>PERCENTAGE | % UNIT<br>BREAKDOWN |
|-----------|-----------|----------|------------|-----------|------------|--------------------|---------------------|
| E1        | 1br/1ba   | 607      | 18         | 18        | 10,926     | 5.5%               |                     |
| E1-ALT 1  | 1br/1ba   | 607      | 18         | 18        | 10,926     | 5.5%               |                     |
| E1-ALT 2  | 1br/1ba   | 607      | 2          | 2         | 1,214      | 0.6%               |                     |
| E1-ALT 3  | 1br/1ba   | 607      | 2          | 2         | 1,214      | 0.6%               |                     |
| A0        | 1br/1ba   | 637      | 14         | 14        | 8,918      | 4.3%               |                     |
| A0-ALT 1  | 1br/1ba   | 637      | 6          | 6         | 3,822      | 1.8%               |                     |
| A0-ALT 2  | 1br/1ba   | 637      | 10         | 10        | 6,370      | 3.0%               |                     |
| A0-ALT 3  | 1br/1ba   | 637      | 4          | 4         | 2,548      | 1.2%               | 59%                 |
| A1        | 1br/1ba   | 759      | 40         | 40        | 30,360     | 12.2%              |                     |
| A1-ALT-1  | 1br/1ba   | 759      | 40         | 40        | 30,360     | 12.2%              |                     |
| A2        | 1br/1ba   | 778      | 7          | 7         | 5,446      | 2.1%               |                     |
| A3        | 1br/1ba   | 853      | 13         | 13        | 11,089     | 4.0%               |                     |
| A3-ANSI   | 1br/1ba   | 853      | 3          | 3         | 2,559      | 0.9%               |                     |
| A3-ALT 1  | 1br/1ba   | 853      | 16         | 16        | 13,648     | 4.9%               |                     |
| A4        | 1br/1ba   | 825      | 1          | 1         | 825        | 0.3%               |                     |
| B0        | 2br/1ba   | 871      | 4          | 8         | 3,484      | 1.2%               |                     |
| B1        | 2br/2ba   | 951      | 32         | 64        | 30,432     | 9.7%               |                     |
| B1-ALT 1  | 2br/2ba   | 951      | 8          | 16        | 7,608      | 2.4%               |                     |
| B2        | 2br/2ba   | 1,090    | 36         | 72        | 39,240     | 10.9%              | 35%                 |
| B3        | 2br/2ba   | 1,161    | 32         | 64        | 37,152     | 9.7%               |                     |
| B3-ANSI   | 2br/2ba   | 1,161    | 2          | 4         | 2,322      | 0.6%               |                     |
| B3-ALT 2  | 2br/2ba   | 1,161    | 2          | 4         | 2,322      | 0.6%               |                     |
| C1        | 3br/2ba   | 1,395    | 16         | 48        | 22,320     | 4.9%               |                     |
| C1-ANSI   | 3br/2ba   | 1,395    | 1          | 3         | 1,395      | 0.3%               | 60/                 |
| C1-ALT 1  | 3br/2ba   | 1,395    | 1          | 3         | 1,395      | 0.3%               | 6%                  |
| C1-ALT 2  | 3br/2ba   | 1,395    | 1          | 3         | 1,395      | 0.3%               |                     |
| TOTALS    |           |          | 329        | 480       | 287,895    | 100.0%             | 100%                |