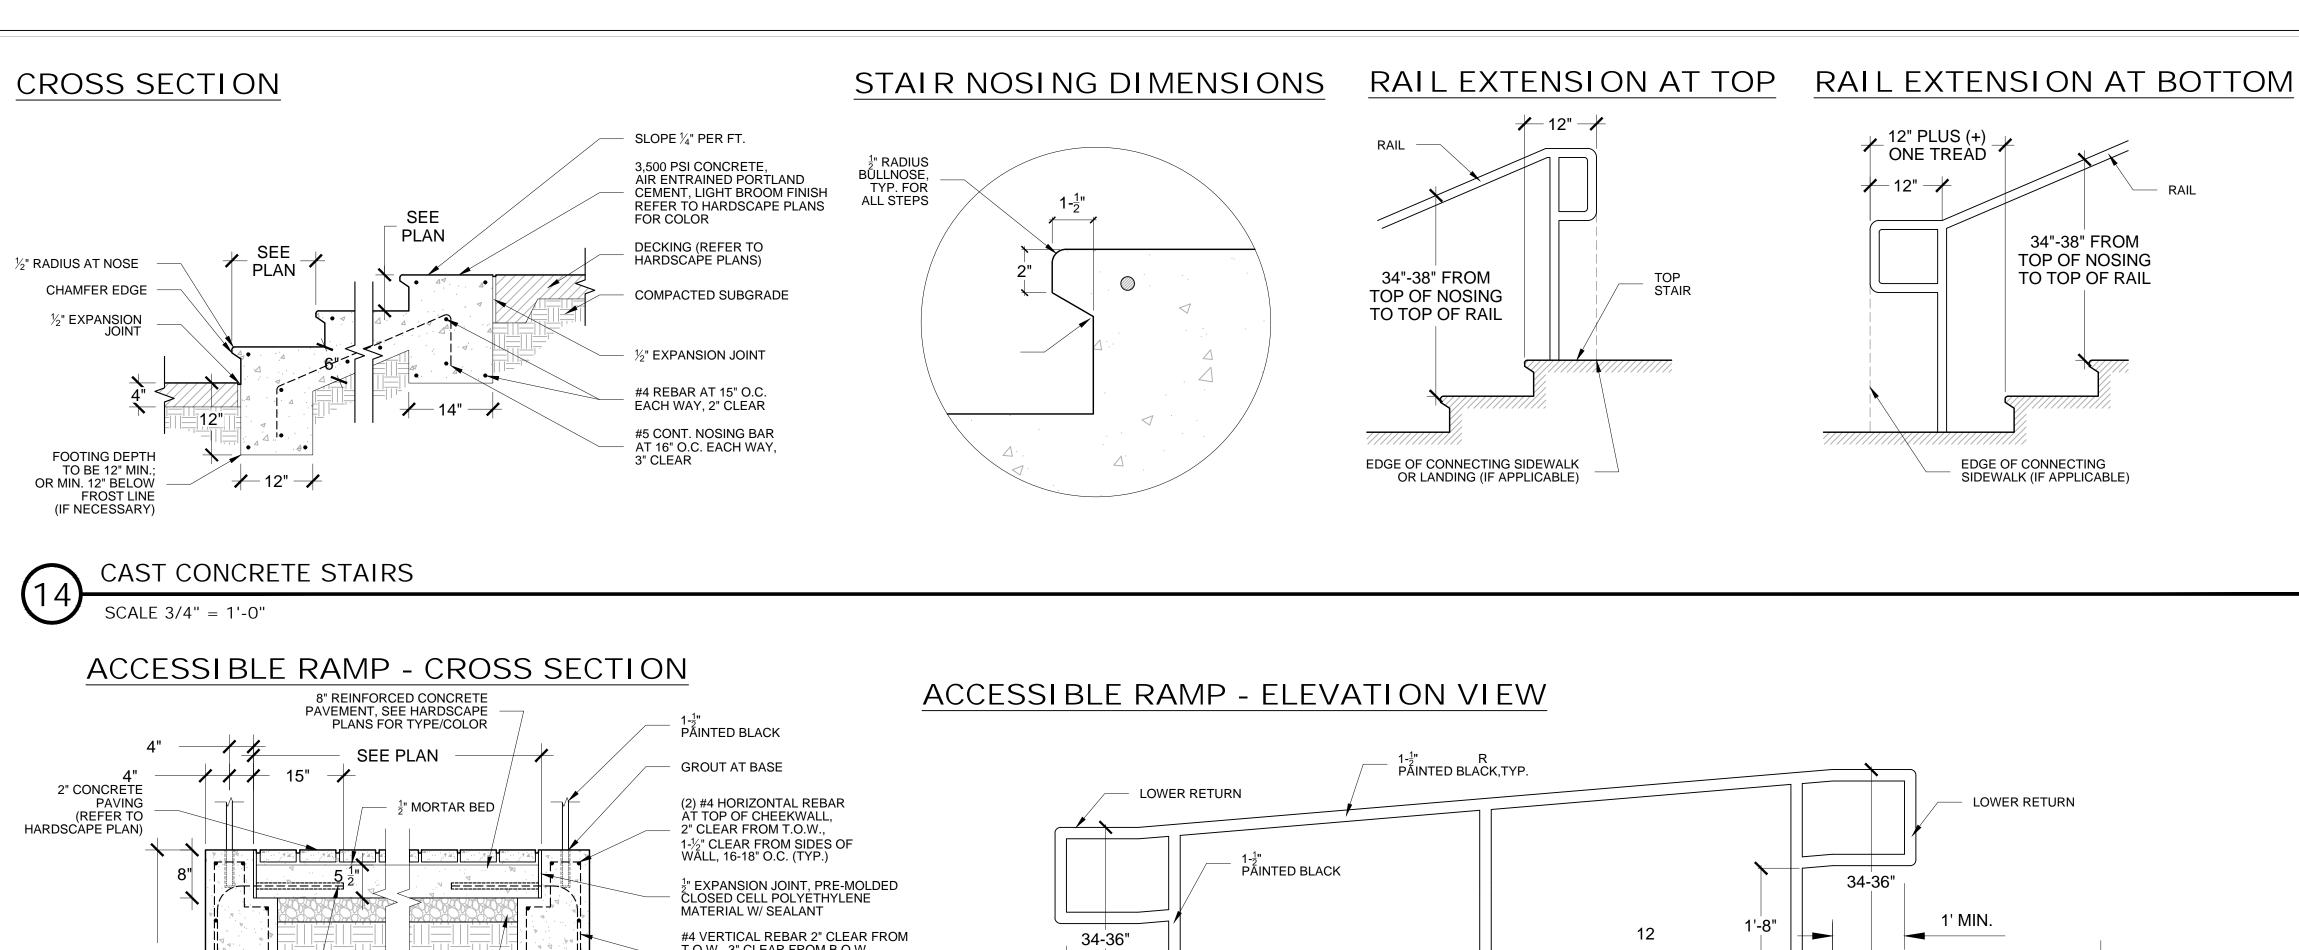

architectural elements

The landscape architectural works depicted herein

LAOR:

SPENCER J. OKESON

DANIEL R. ERLANDSON

DESCRIPTION:

ADDENDUM B

ADDENDUM C

S.J.O. & I.K.

06/25/2021

SCALE: AS INDICATED CITY JOB #: JSP18-0010

CMU SHOWER ENCLOSURE



SCALE: 1/2" = 1'-0"

ELECTRONIC IGNITION FLAME CONTROL SYSTEM

3.5"-7" OF WATER COLUMN

ELECTRICAL

DECORATIVE LOUVERED PANEL

ELECTRICAL

PANEL

TO PREVENT DAMAGE TO WIRES, CONNECTORS AND THERMOCOUPLE

SWITCH LOCATED —

1"-2" TUMBLED GLASS

BLOCKING AS NEEDED

 $\frac{1}{4}$ " x 3" FLAT STEEL SUPPORT RESTED ON

BEAM AT 16" O.C.,

REINFORCING #5 AT

16" O.C., GROUT SOLID

<sup>1</sup>/<sub>2</sub>" PEA GRAVEL

FOR DRAINAGE

**GROUT SOLID** 

(1) - #4 CONT. IN BOND

COLOR: BLACK

TO HOLD PAN

ANGLE IRON

ALLOW CLEARANCE

INSIDE CMU ACCESS







WOOD ACCENT WALL (EAST C.Y.)

SCALE 1" = 1'-0"

DRAWN BY: LAOR: PLOT DATE:

NOT IN USE

DESIGNED BY:

SPENCER J. OKESON S.J.O. & I.K. DANIEL R. ERLANDSON

06/25/2021

ISSUE FOR PRICING/BIDDING:

ISSUE FOR PERMIT APPLICATION:

01/22/2021

ISSUE FOR CONSTRUCTION: ISSUE DATE

| REVISION SCHEDULE |            |              |  |  |  |  |
|-------------------|------------|--------------|--|--|--|--|
| O:                | DATE:      | DESCRIPTION: |  |  |  |  |
| <u>/</u>          | 08/14/2020 | ADDENDUM B   |  |  |  |  |
| <i>&gt;&gt;</i>   | 09/25/2020 | ADDENDUM C   |  |  |  |  |

COPYRIGHT 2019 - Humphreys & Partners Landscape Architecture, L.L.C. All Rights Reserved

The landscape architectural works depicted herein are the sole property of Humphreys & Partners Landscape Architecture,