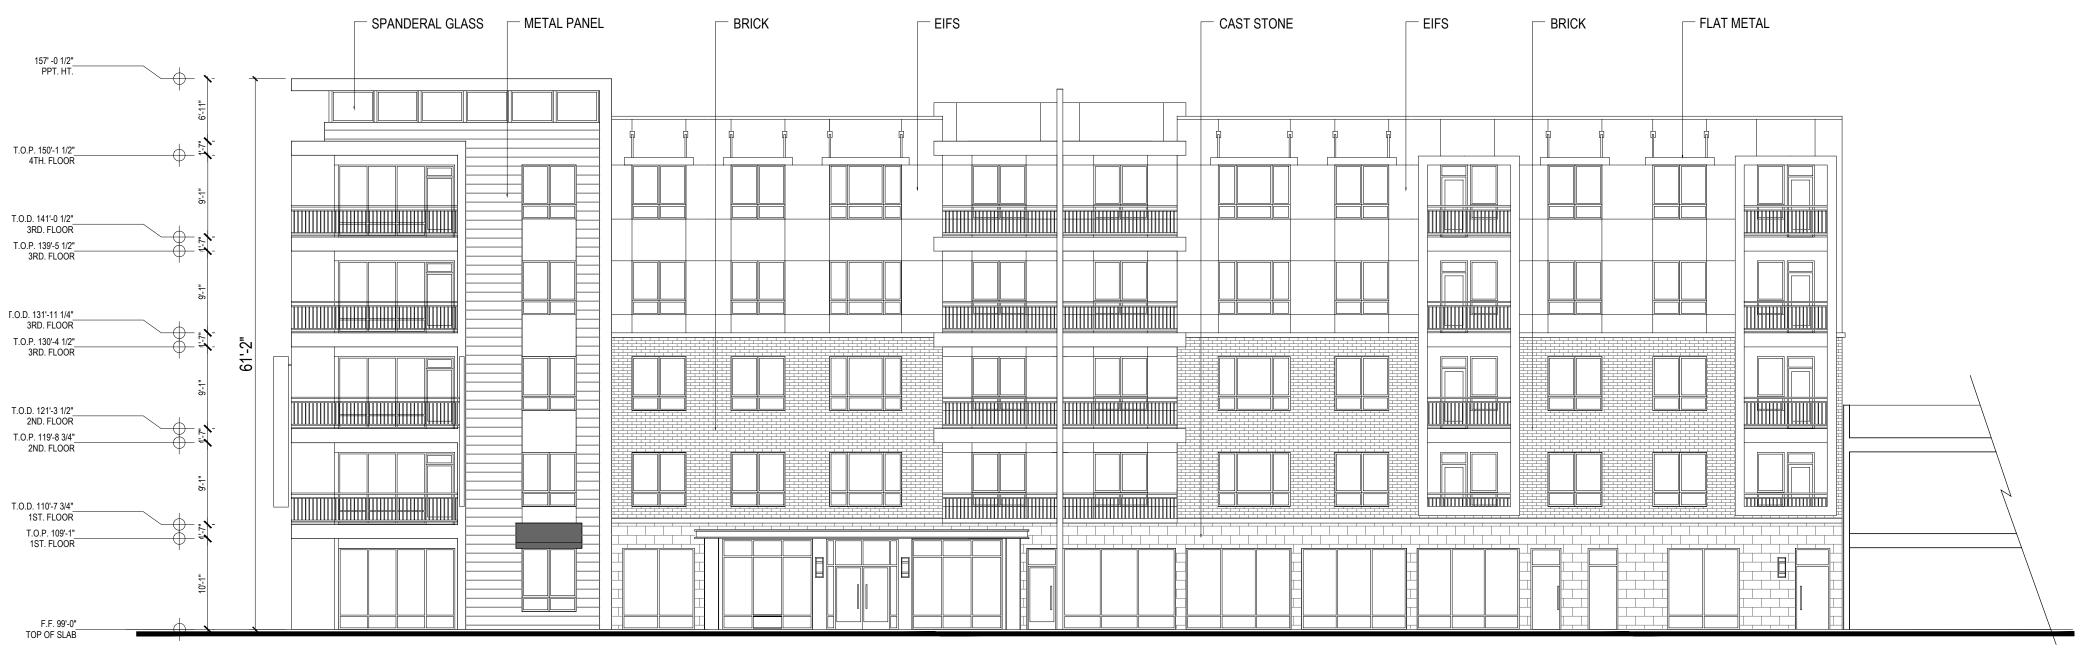

# FRONT ELEVATION (East)

| BUILDING TYPE II EAST (FRONT) |     |  |  |
|-------------------------------|-----|--|--|
| BRICK                         | 18% |  |  |
| CAST STONE                    | 9%  |  |  |
| EIFS                          | 52% |  |  |
| METAL PANEL<br>(WOODGRAIN)    | 15% |  |  |
| SPANDERAL GLASS               | 2%  |  |  |
| FABRIC AWNINGS                | 2%  |  |  |
| FLAT METAL(CANOPIES)          | 1%  |  |  |
| COMBINED BRICK AND STONE      | 28% |  |  |
|                               |     |  |  |

SIDE ELEVATION (South/pool courtyard)

| BUILDING TYPE              | II SOUTH (SIDI |
|----------------------------|----------------|
| BRICK                      | 24%            |
| CAST STONE                 | 10%            |
| EIFS                       | 51%            |
| METAL PANEL<br>(WOODGRAIN) | 11%            |
| SPANDERAL GLASS            | 2%             |
| FABRIC AWNINGS             | 0.4%           |
| FLAT METAL(CANOPIES)       | 1%             |
| COMBINED BRICK AND STONE   | 34%            |
|                            |                |

A424

SIDE ELEVATION (North)

| BUILDING TYPE II NORTH (SIDE) |     |  |  |
|-------------------------------|-----|--|--|
| BRICK                         | 21% |  |  |
| CAST STONE                    | 12% |  |  |
| EIFS                          | 51% |  |  |
| METAL PANEL<br>WOODGRAIN)     | 10% |  |  |
| SPANDERAL GLASS               | 2%  |  |  |
| FABRIC AWNINGS                | 3%  |  |  |
| FLAT METAL(CANOPIES)          | 1%  |  |  |
| COMBINED BRICK AND<br>STONE   | 33% |  |  |