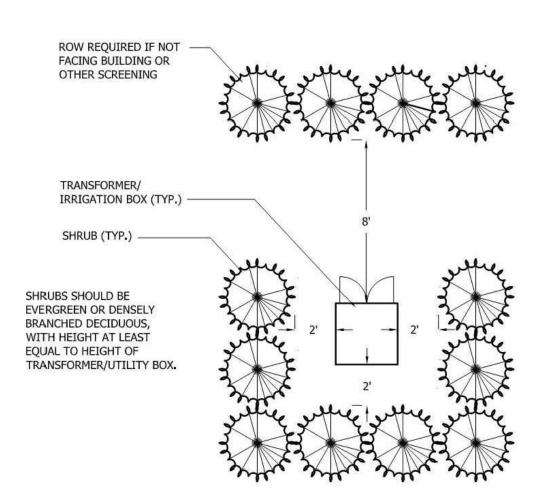

#### 171 Trees Trees Provided

approximate locations.

- A. Transformer to be screened per detail on sheet L-3 of preliminary landscape submittal by Allen Design. B. Plantings shall be located to closer than 4' to property
- C. Plantings shall be no closer than 10' to hydrants and
- utility structures D. No Japanese Knotweed is present on the site. Phragmites australis is found on site, refer to L4.06 for removal instructions and refer to LWP1.00 for
- . No replacement trees are proposed to be planted on site and a payment of \$77,200 (193 tree credits x \$400) will be paid into the City of Novi Tree Fund.