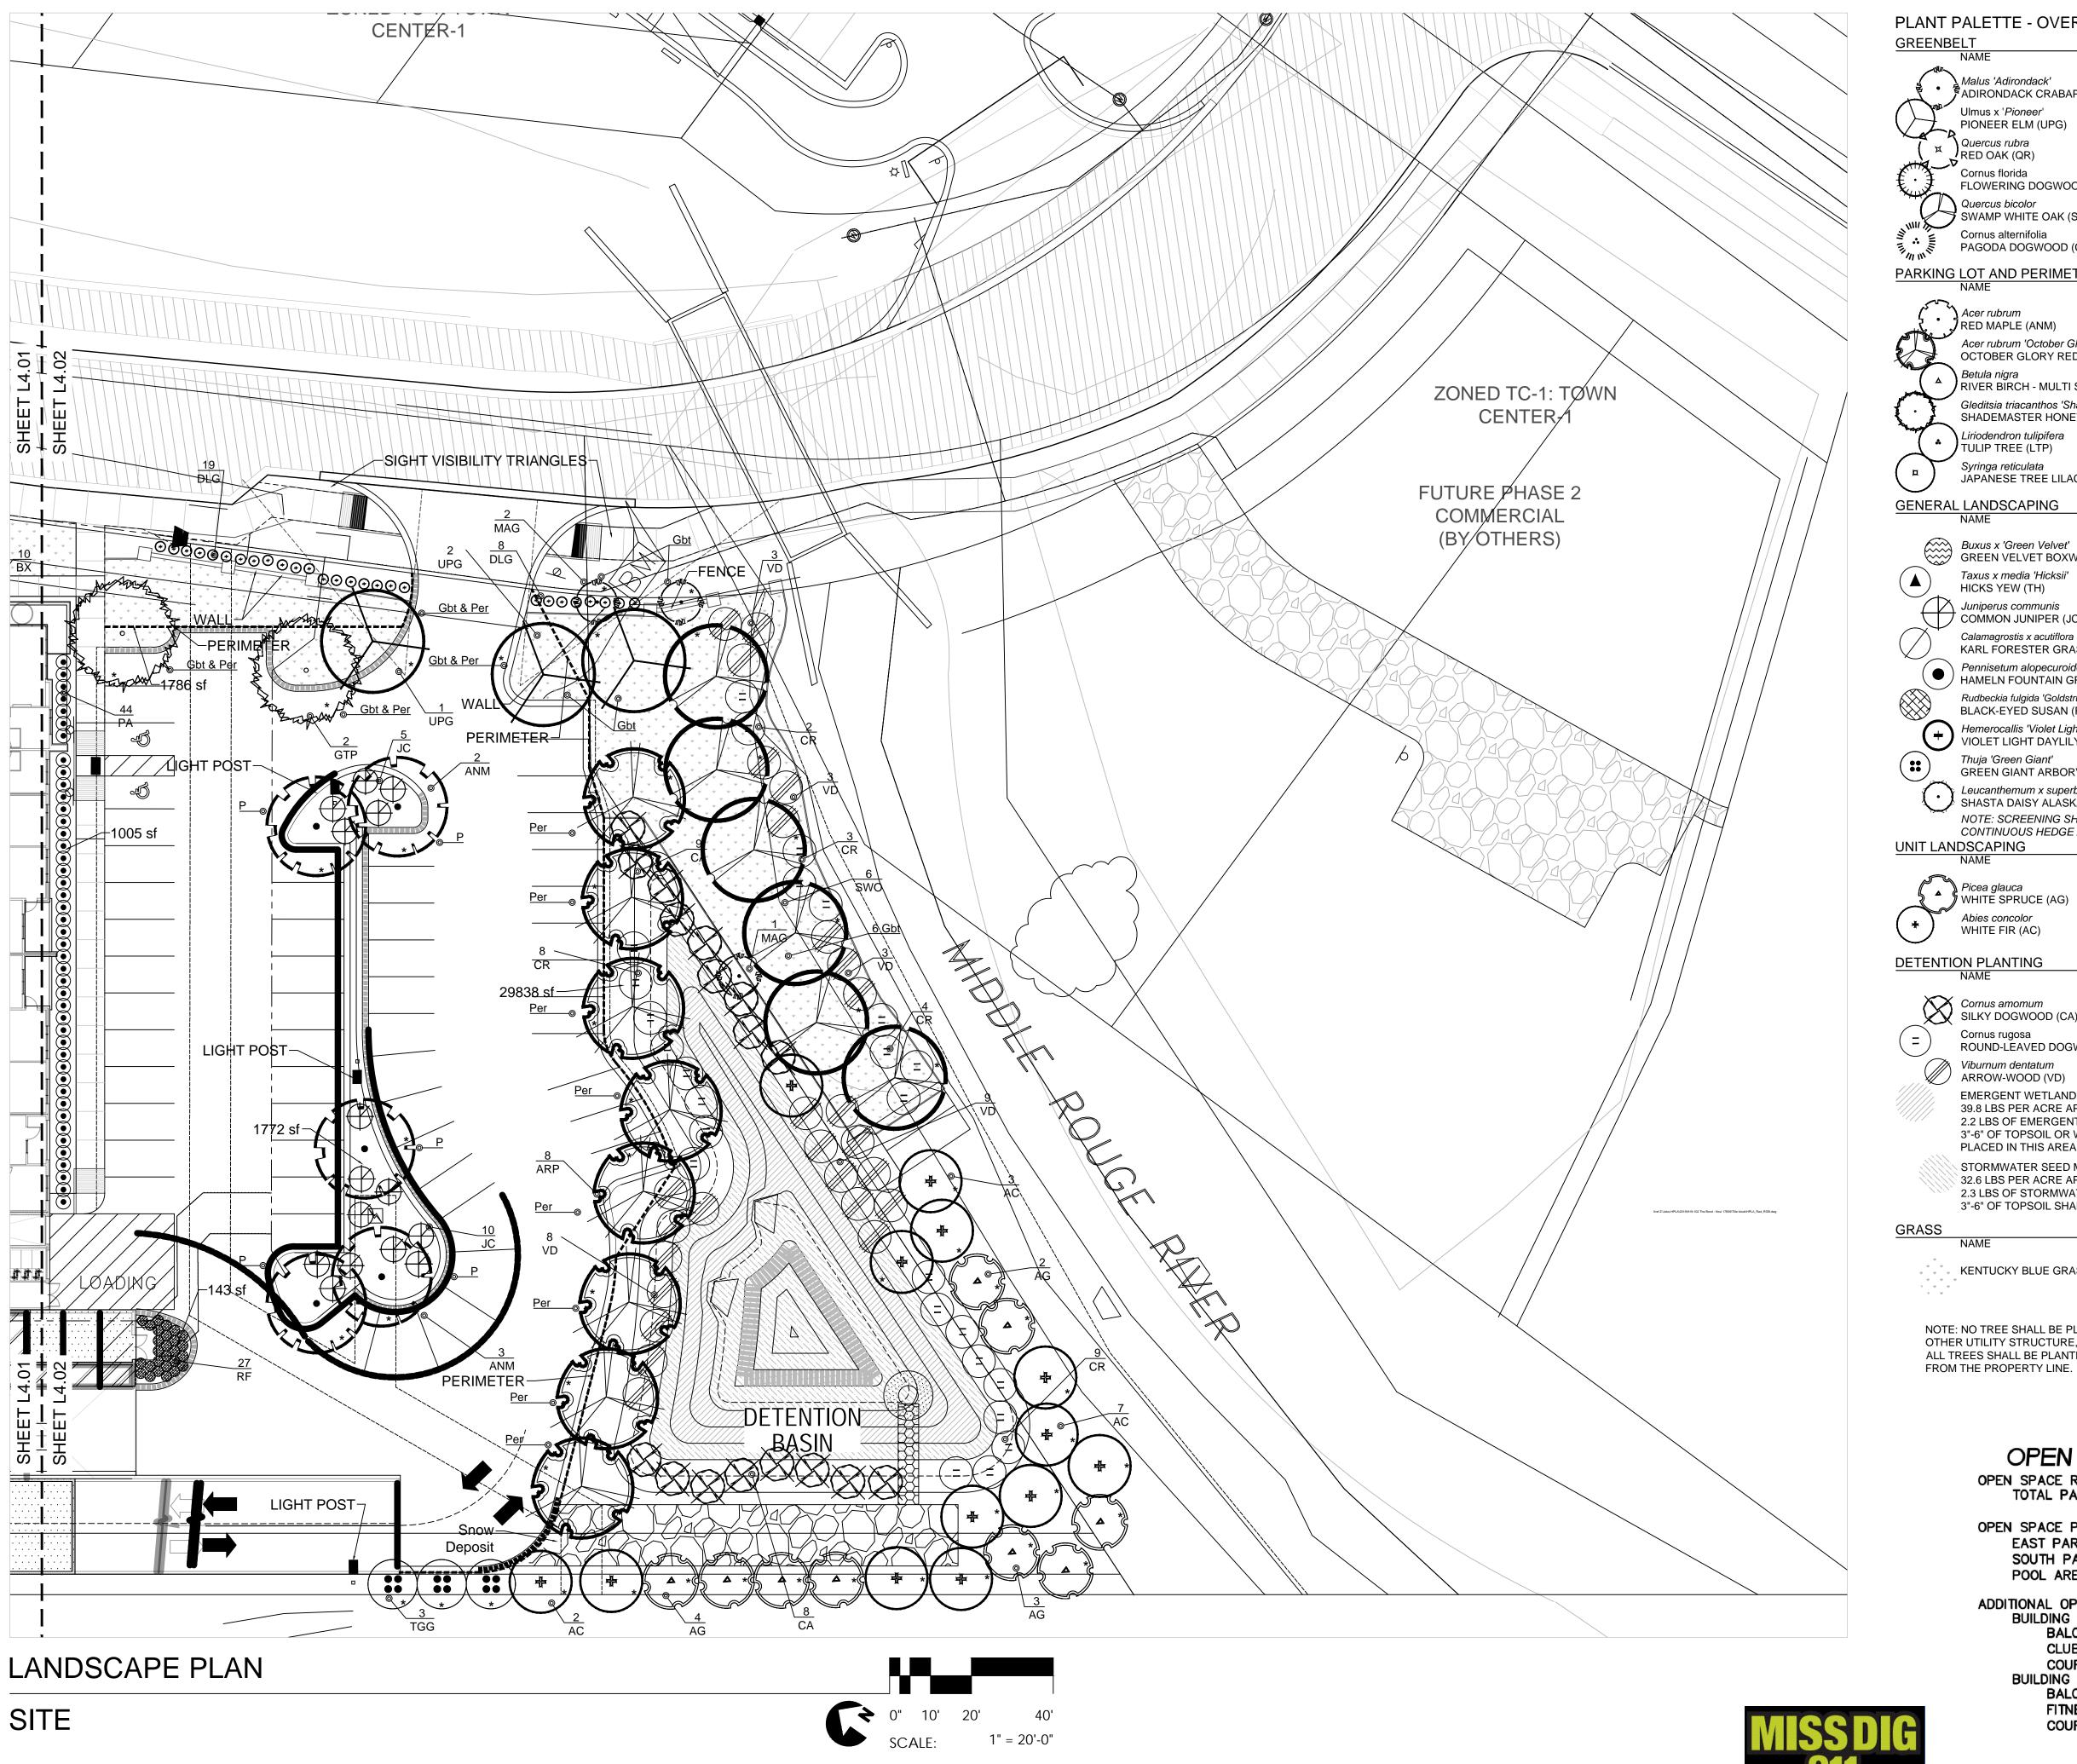

## LANDSCAPE ARCHITECTURAL SITE PLAN

PLANT PALETTE - OVERALL

Liriodendron tulipifera

Buxus x 'Green Velvet'

Taxus x media 'Hicksii

HICKS YEW (TH)

Juniperus communis

COMMON JUNIPER (JC)

KARL FORESTER GRASS (KF)

Rudbeckia fulgida 'Goldstrum'

BLACK-EYED SUSAN (RF)

Hemerocallis 'Violet Light'

Thuja 'Green Giant'

VIOLET LIGHT DAYLILY (DLG)

SHASTA DAISY ALASKA (CS)

GREEN GIANT ARBORVITAE (TGG)

Leucanthemum x superbum 'Alaska' 121 #2 CONT.

CONTINUOUS HEDGE AT LEAST 3'-0" TALL

NOTE: SCREENING SHRUBS TO BE MAINTAINED AS A

HAMELN FOUNTAIN GRASS (PA)

JÁPANESE TREE LILAC (SR)

GREEN VELVET BOXWOOD (BX)

Calamagrostis x acutiflora 'Karl Foerster' 06 #2 CONT.

Pennisetum alopecuroides 'Hameln' 436 #2 CONT.

121 #2 CONT.

TULIP TREE (LTP)

Syringa reticulata

GENERAL LANDSCAPING

| ANTI ALLITE OVENALL                             |         |      |                |                         |                                         |         |             |      |                         |
|-------------------------------------------------|---------|------|----------------|-------------------------|-----------------------------------------|---------|-------------|------|-------------------------|
| REENBELT                                        |         |      |                |                         | UNIT LANDSCAPING                        |         | _           |      |                         |
| NAME                                            | QTY.    | ROOT | CALIPER        | UNIT PRICE/<br>TOTAL    | NAME                                    | QTY.    | HEIGHT      | ROOT | UNIT PRICE/<br>TOTAL    |
| Malus 'Adirondack' ADIRONDACK CRABAPPLE (MAG    | 13<br>) | B&B  | 2.5" CAL. MIN. | \$375.00/<br>\$4,875.00 | Picea glauca WHITE SPRUCE (AG)          | 09      | 8'          | B&B  | \$400.00/<br>\$3,600.00 |
| Ulmus x ' <i>Pioneer</i> '<br>PIONEER ELM (UPG) | 15      | B&B  | 3" CAL. MIN.   | \$400.00/<br>\$6,000.00 | Abies concolor WHITE FIR (AC)           | 13      | 8'          | B&B  | \$400.00/<br>\$5,200.00 |
| Quercus rubra<br>RED OAK (QR)                   | 10      | B&B  | 3" CAL. MIN.   | \$400.00/<br>\$4,000.00 | DETENTION PLANTING                      |         |             |      | φ3,200.00               |
| Cornus florida<br>FLOWERING DOGWOOD (CF)        | 11      | B&B  | 3" CAL. MIN.   | \$375.00/<br>\$4,125.00 | NAME                                    | QTY.    | HEIGHT      | ROOT | UNIT PRICE/<br>TOTAL    |
| Quercus bicolor<br>SWAMP WHITE OAK (SWO)        | 06      | B&B  | 3" CAL. MIN.   | \$400.00/<br>\$2,400.00 | Cornus amomum SILKY DOGWOOD (CA)        | 17      | 36"         |      | \$50.00/<br>\$850.00    |
| Cornus alternifolia PAGODA DOGWOOD (CA)         | 04      | B&B  | 3" CAL. MIN.   | \$375.00/<br>\$1,500.00 | Cornus rugosa ROUND-LEAVED DOGWOOD (CR) | 17      | 36"         |      | \$50.00/<br>\$850.00    |
| RKING LOT AND PERIMETER TREI                    |         | DOOT | CALIDED        | LINIT DDIOE             | Viburnum dentatum ARROW-WOOD (VD)       | 17      | 36"         |      | \$50.00/<br>\$850.00    |
| NAME                                            | QTY.    | ROOT | CALIPER        | UNIT PRICE/<br>TOTAL    | EMERGENT WETLAND SEED MIX (             | (BY CAR | RDNO JFNEW) |      | 2,135 SF                |

#### **WAIVERS GRANTED BY PLANNING COMMISSION ON 6/27/18:**

1. Landscape waiver from Sec. 5.5.3.B.ii for the lack of a berm and screening as the applicant proposed a line of arborvitaes along the property line to soften the view toward the railroad tracks and industrial site beyond in lieu of required landscape screening 2. Landscape waiver from Sec. 5.5.3.B.ii for a reduction in the

required greenbelt width between the right-of-way and parking areas along Flint/Bond Street (20 ft. width required, a range of 10 ft. to 20 ft. provided). A 2.5 foot brick wall screening the parking and additional landscaping in the narrower areas help to compensate for the lack of space in the areas with just a 10 foot 3. Landscape waiver from Sec. 5.5.3.F.ii.b(1) for a reduction in the total number multifamily unit trees provided (147 trees required,

127 provided) as the reduction is only 14% from the total requirements and the site is otherwise well-landscaped 4. Landscape waiver from Sec. 5.5.3.F.ii.B(2) for the reduction in the number of interior roadway perimeter trees provided (1 tree short) due to conflict with fire access lane (grass pavers) 5. Landscape waiver from Sec. 5.5.3.D. for the deficiency in the foundation landscaping coverage around the parking deck due

to limited space available along the southwest side, along the railroad. Large arborvitaes are proposed in that area to help screen the view of the railroad and the industrial site 6. Landscape waiver from Sec. 5.5.3.C.(3) Chart footnote for not proposing the required parking lot perimeter trees for the temporary gravel parking proposed to be constructed for use by visitors to Novi Cemetery in Phase 1 (11 trees required, 0 proposed) as the landscape requirements will be met at the time

of Phase 3 construction within a certain time mutually agreed

ADDITIONAL LANDSCAPE WAIVERS APPROVED BY THE PLANNING COMMISSION ON 12/9/2020: Revision of the landscape waiver from Sec 5.5.3.F.ii.b(1) for a deficiency in the number of total number multifamily unit trees provided (171 required, 129 provided) as the number of ground floor

units has increased but the building footprint has not changed and

between the applicant and the Cit;

the site is otherwise well-landscaped