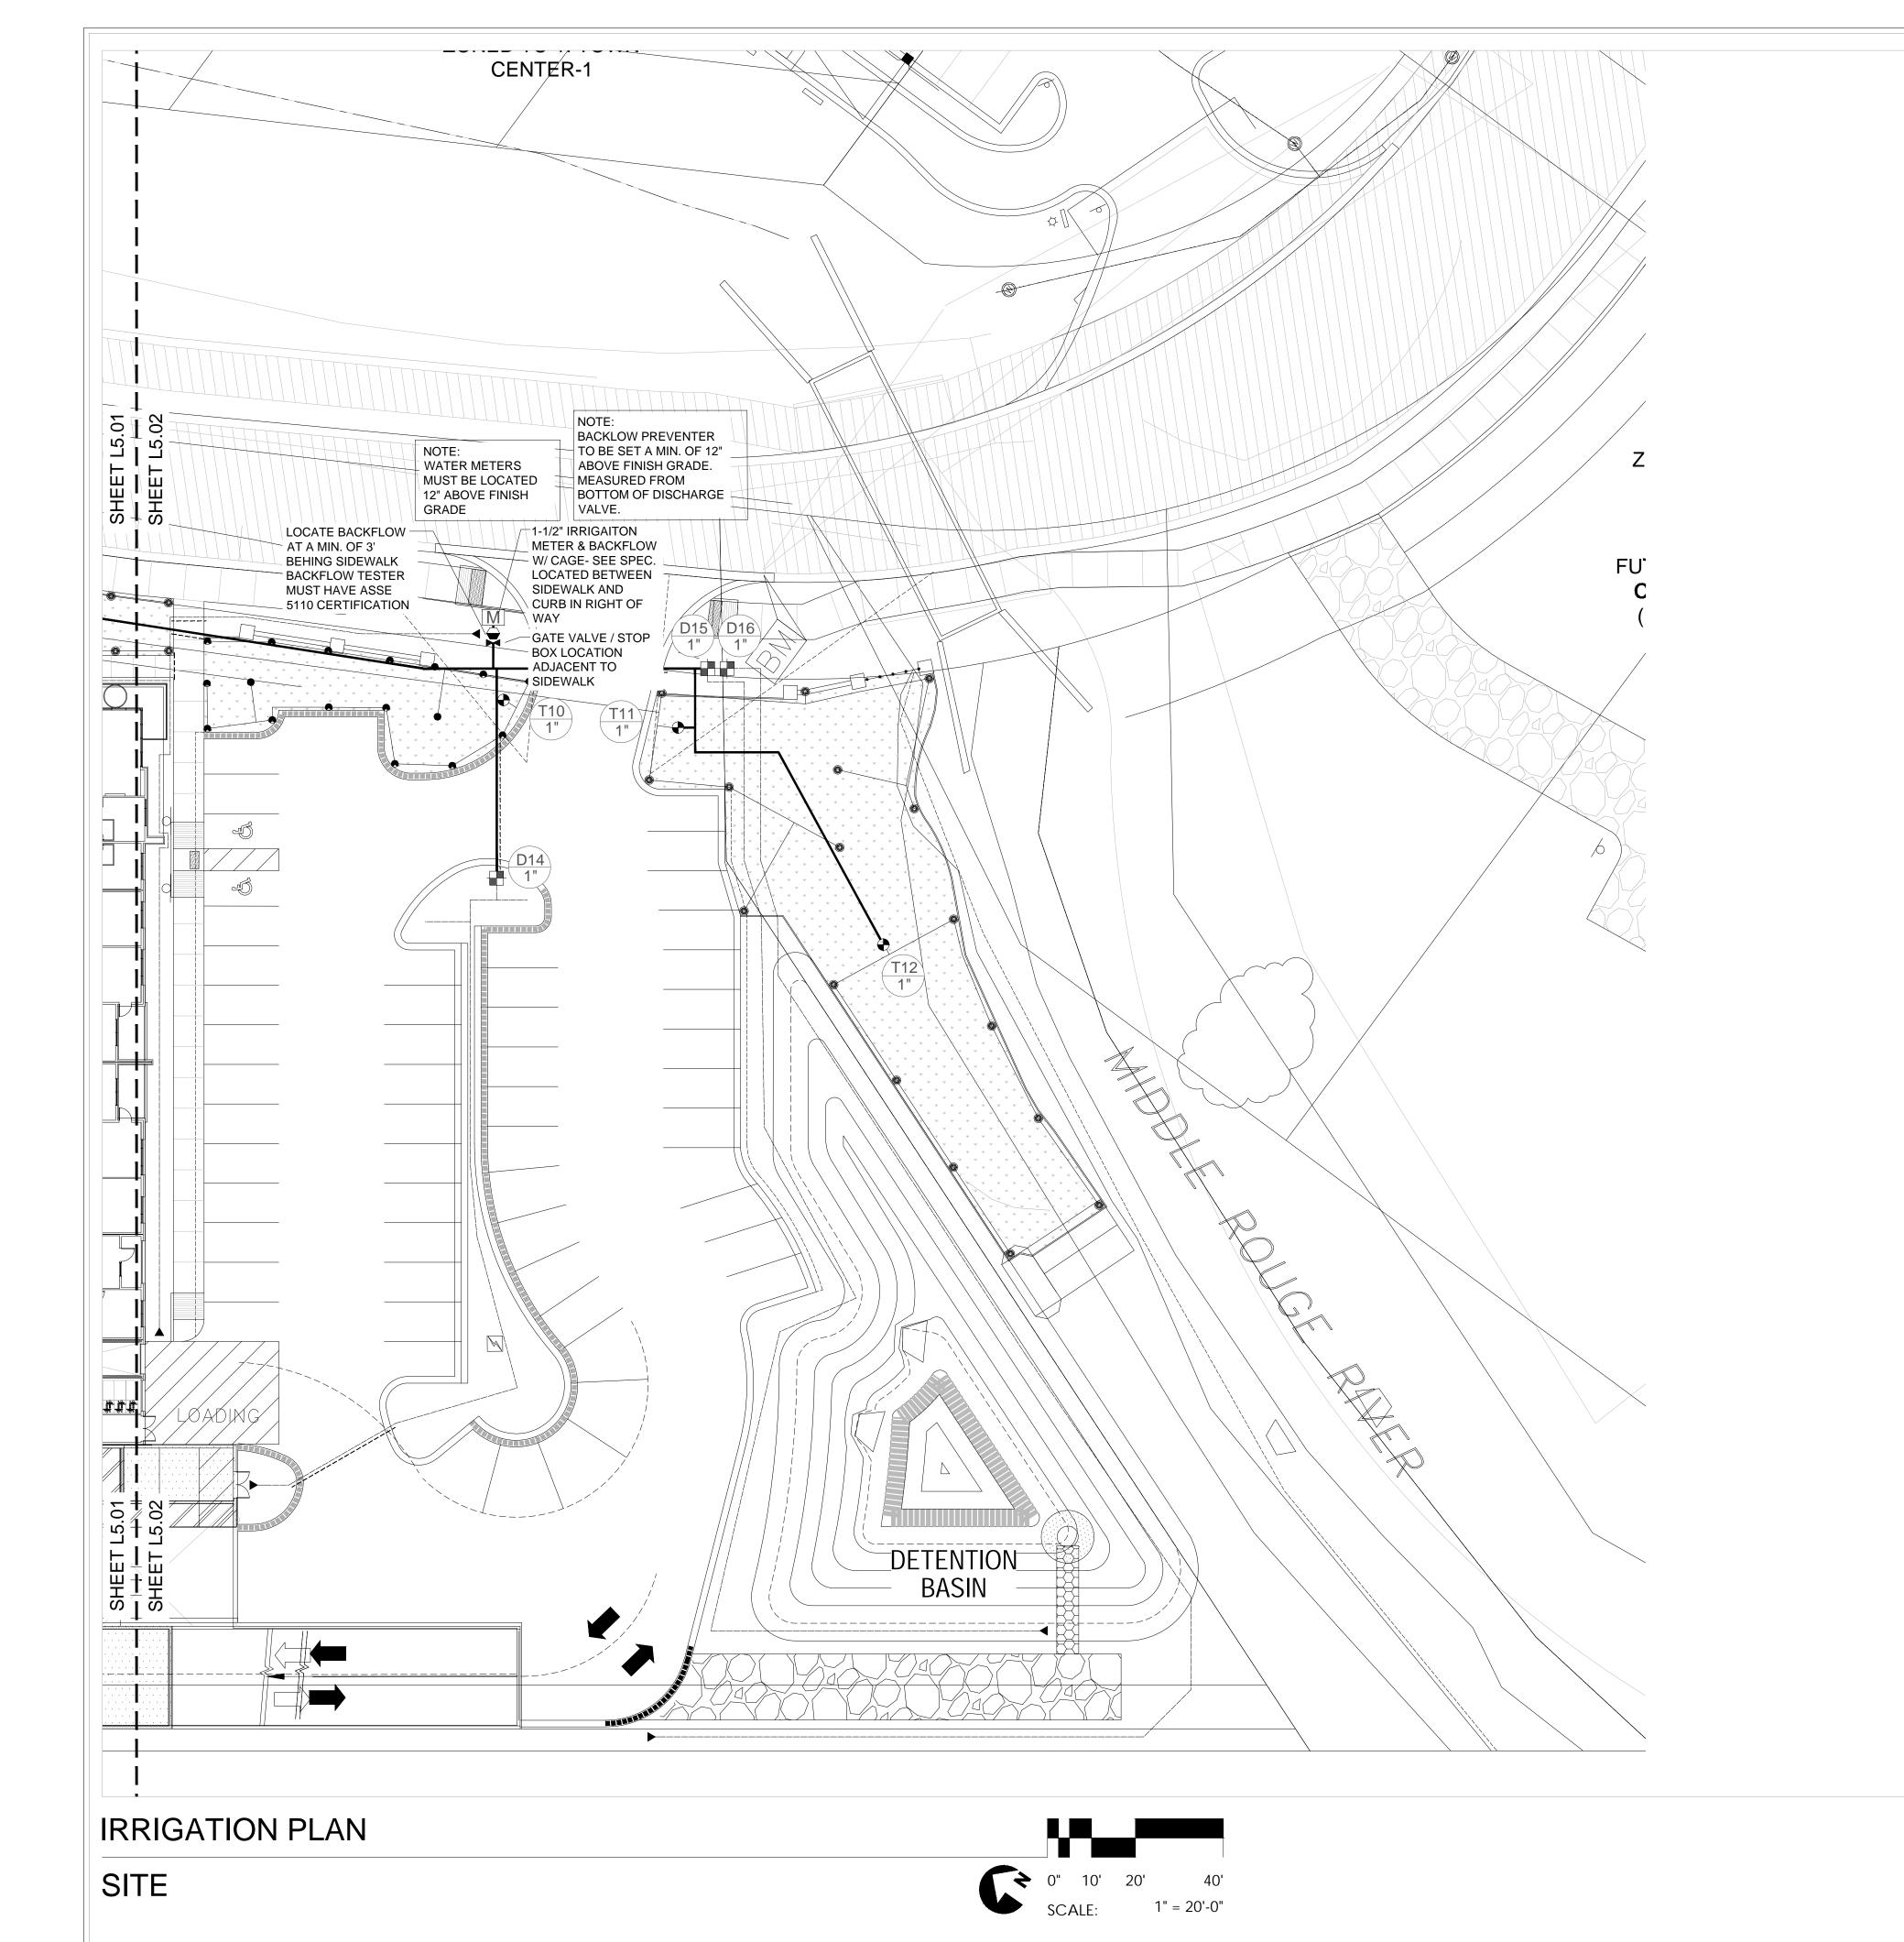

## OPEN SPACE CALCULATIONS

SHEET L1.00 - COVER

SHEET L2.01

SHEET L3.00

SHEET L4.00

SHEET L4.02

SHEET L5.02

SHEET L2.00 - HARDSCAPE

- HARDSCAPE

HARDSCAPE

HARDSCAPE

HARDSCAPE

DIMENSION

DIMENSION

DIMENSION

DIMENSION

DIMENSION

LANDSCAPE

LANDSCAPE

LANDSCAPE

LANDSCAPE

LANDSCAPE

LANDSCAPE

IRRIGATION

**IRRIGATION** 

IRRIGATION

IRRIGATION

IRRIGATION

GRADING

GRADING

SITE DETAILS

SITE DETAILS

SITE DETAILS

SITE DETAILS

SHEET L9.04 - SITE DETAILS

GENERAL LANDSCAPE DETAILS

LANDSCAPE

OPEN SPACE REQUIREMENTS: TOTAL PARCEL X 15% = 6.87 AC X .15 = 1.03 AC

**OPEN SPACE PROVIDED:** EAST PARK AREA (AS SHOWN) 7,671 SF SOUTH PARK AREA (AS SHOWN) 9,583 SF