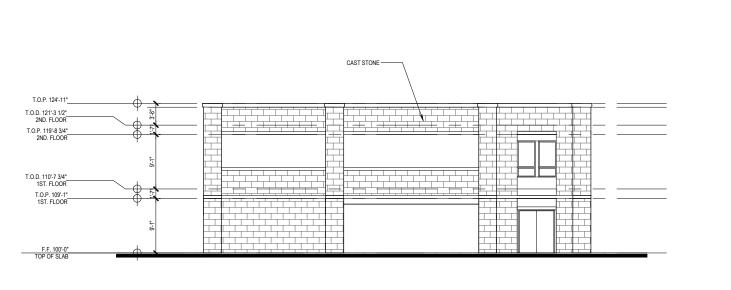

# FRONT ELEVATION (East)

| BUILDING TYPE II EAST (FRONT) |     |  |  |
|-------------------------------|-----|--|--|
| BRICK                         | 18% |  |  |
| CAST STONE                    | 9%  |  |  |
| EIFS                          | 52% |  |  |
| METAL PANEL<br>(WOODGRAIN)    | 15% |  |  |
| SPANDERAL GLASS               | 2%  |  |  |
| FABRIC AWNINGS                | 2%  |  |  |
| FLAT METAL(CANOPIES)          | 1%  |  |  |
| COMBINED BRICK AND STONE      | 28% |  |  |
|                               |     |  |  |

SIDE ELEVATION (South/pool courtyard)

| BUILDING TYPE              | II SOUTH (SIDI |
|----------------------------|----------------|
| BRICK                      | 24%            |
| CAST STONE                 | 10%            |
| EIFS                       | 51%            |
| METAL PANEL<br>(WOODGRAIN) | 11%            |
| SPANDERAL GLASS            | 2%             |
| FABRIC AWNINGS             | 0.4%           |
| FLAT METAL(CANOPIES)       | 1%             |
| COMBINED BRICK AND STONE   | 34%            |
|                            |                |

A424

SIDE ELEVATION (North)

| BUILDING TYPE II NORTH (SIDE) |     |  |  |
|-------------------------------|-----|--|--|
| BRICK                         | 21% |  |  |
| CAST STONE                    | 12% |  |  |
| EIFS                          | 51% |  |  |
| METAL PANEL<br>WOODGRAIN)     | 10% |  |  |
| SPANDERAL GLASS               | 2%  |  |  |
| FABRIC AWNINGS                | 3%  |  |  |
| FLAT METAL(CANOPIES)          | 1%  |  |  |
| COMBINED BRICK AND<br>STONE   | 33% |  |  |