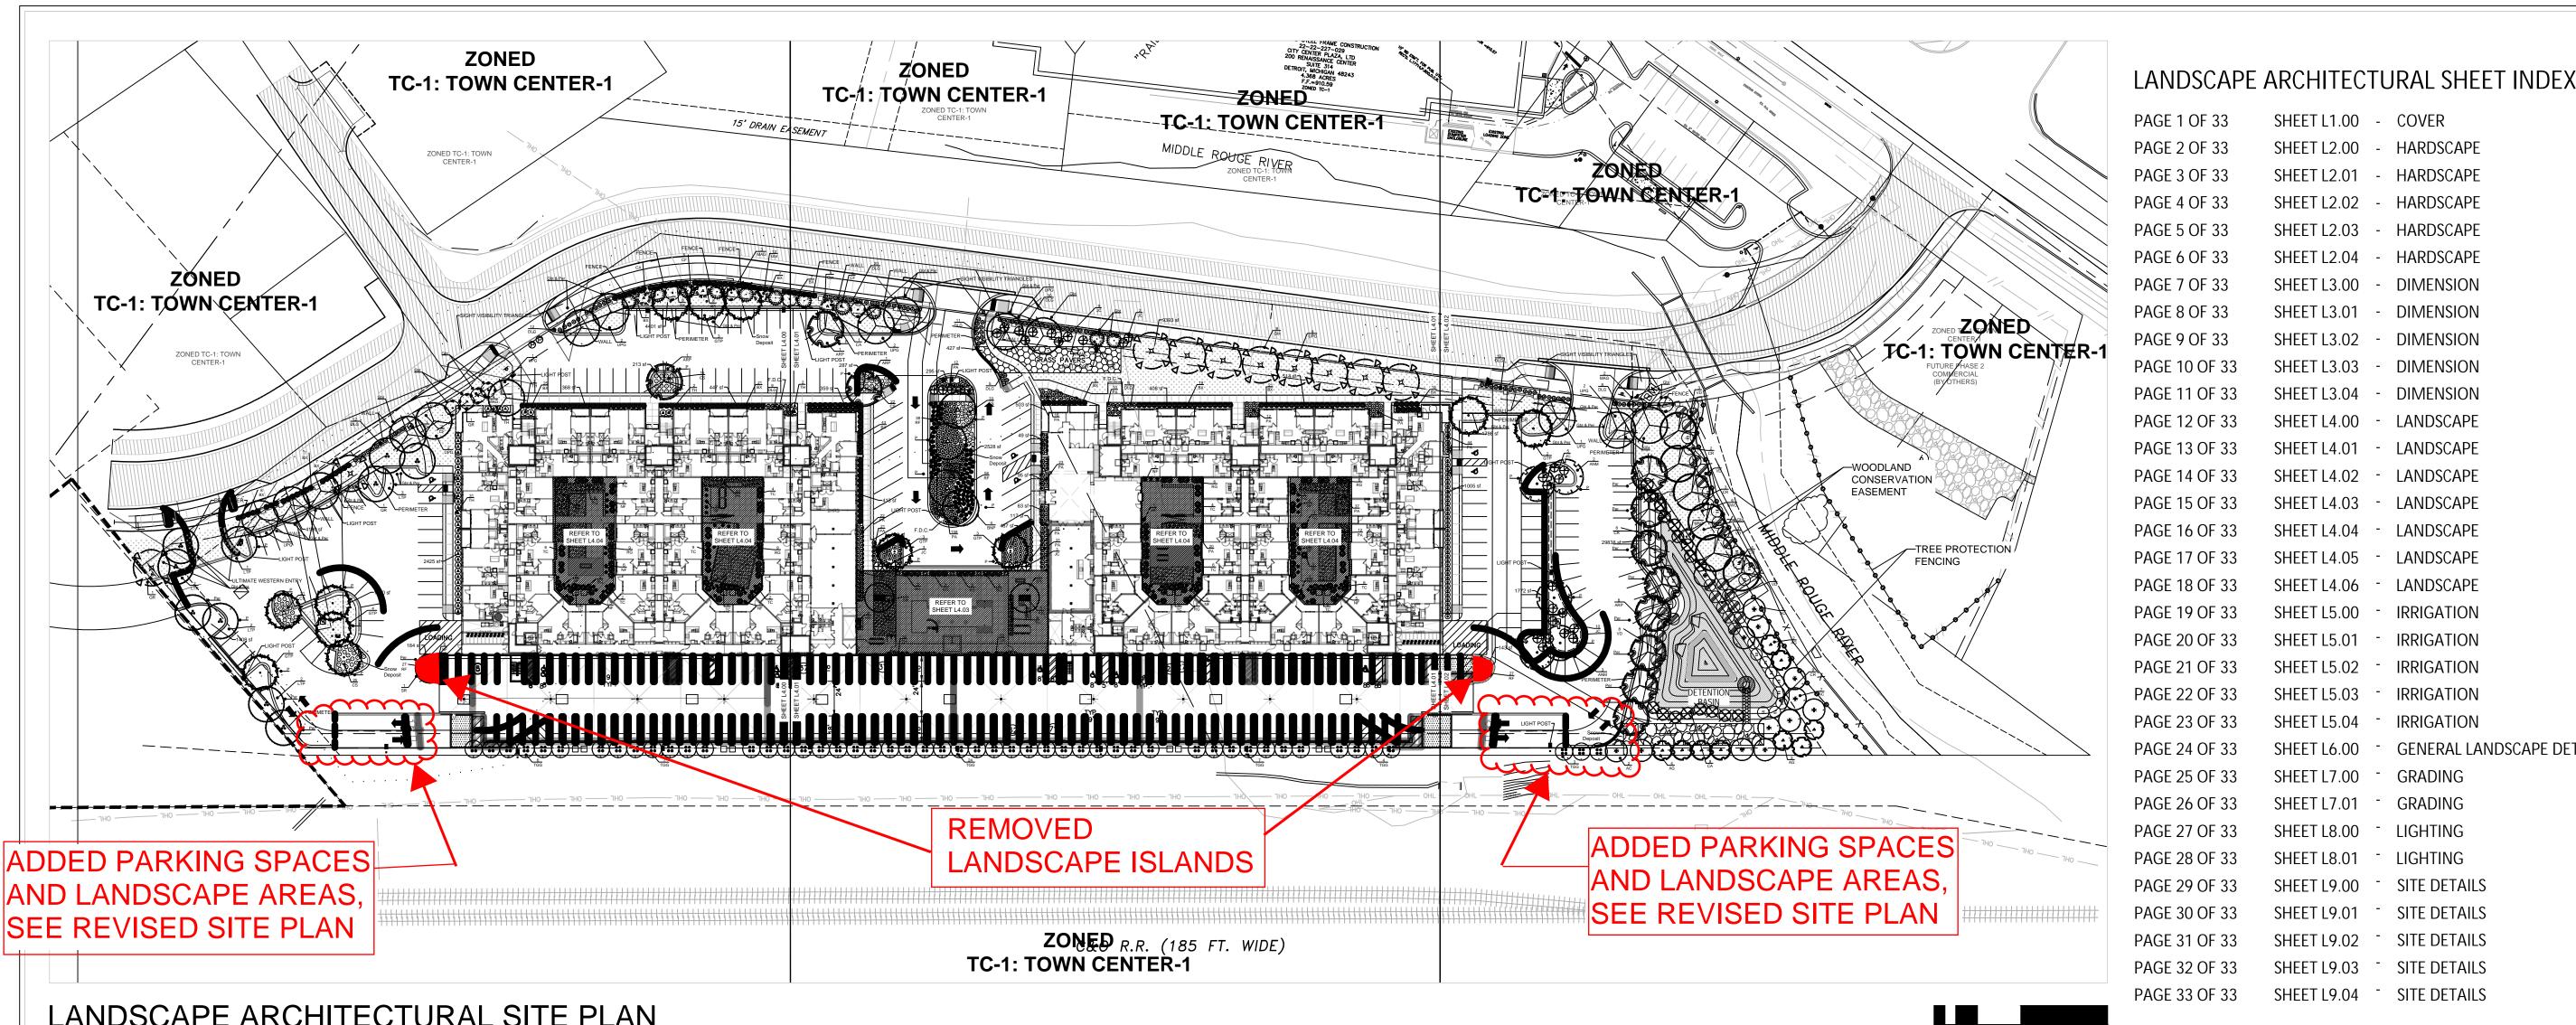

## LANDSCAPE ARCHITECTURAL SITE PLAN

PLANT PALETTE - OVERALL

Liriodendron tulipifera

Buxus x 'Green Velvet'

Taxus x media 'Hicksii

HICKS YEW (TH)

Juniperus communis

COMMON JUNIPER (JC)