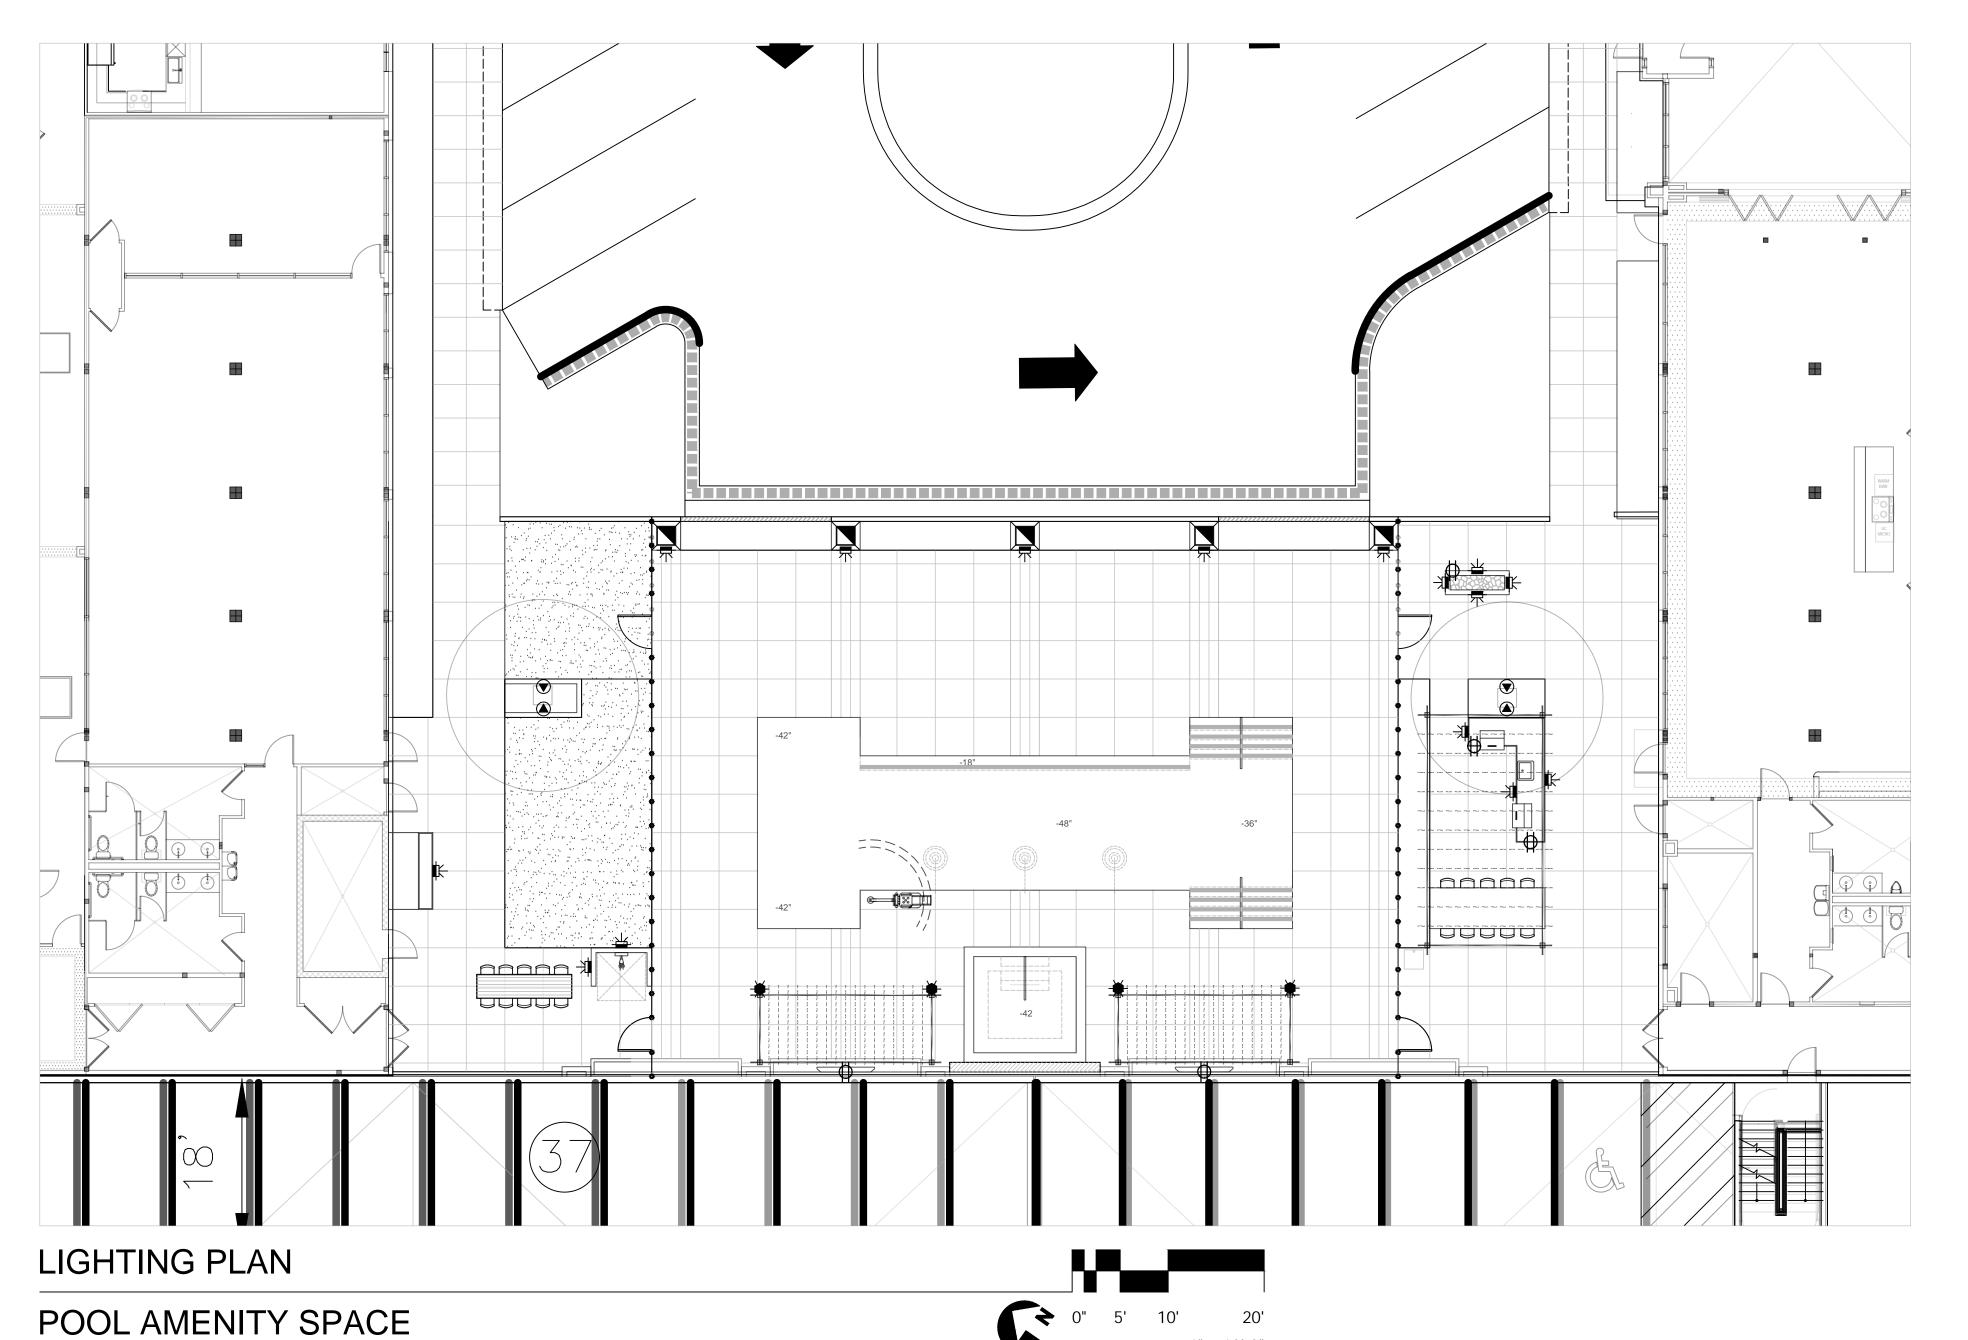

8,956 SF POOL AREA (AS SHOWN) ADDITIONAL OPEN SPACE:

BUILDING 1 BALCONIES 7,690 SF CLUB HOUSE (AS SHOWN) 7,127 SF COURTYARDS (AS SHOWN) 6,752 SF BUILDING 2

7,297 SF **BALCONIES** FITNESS ROOM (AS SHOWN) 3,162 SF COURTYARDS (AS SHOWN) 6752 SF 64,990 SF = 1.49 AC |