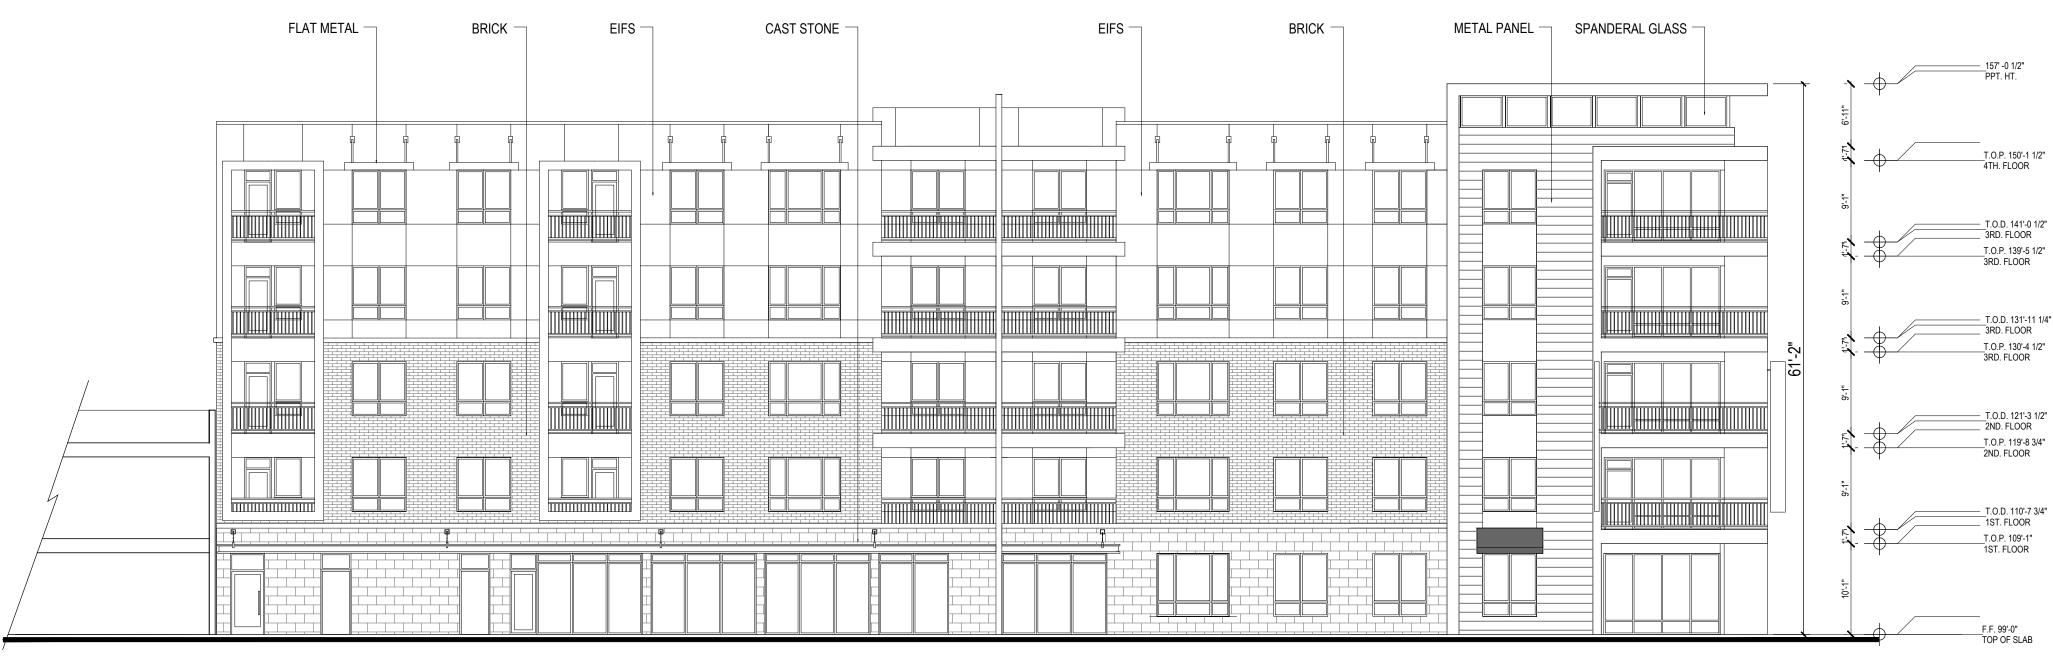

# FRONT ELEVATION (East)

| BUILDING TYPE II EAST (FRONT) |     |  |  |
|-------------------------------|-----|--|--|
| BRICK                         | 18% |  |  |
| CAST STONE                    | 9%  |  |  |
| EIFS                          | 52% |  |  |
| METAL PANEL<br>(WOODGRAIN)    | 15% |  |  |
| SPANDERAL GLASS               | 2%  |  |  |
| FABRIC AWNINGS                | 2%  |  |  |
| FLAT METAL(CANOPIES)          | 1%  |  |  |
| COMBINED BRICK AND STONE      | 28% |  |  |
|                               |     |  |  |

SIDE ELEVATION (South/pool courtyard)

| BUILDING TYPE              | II SOUTH (SIDI |
|----------------------------|----------------|
| BRICK                      | 24%            |
| CAST STONE                 | 10%            |
| EIFS                       | 51%            |
| METAL PANEL<br>(WOODGRAIN) | 11%            |
| SPANDERAL GLASS            | 2%             |
| FABRIC AWNINGS             | 0.4%           |
| FLAT METAL(CANOPIES)       | 1%             |
| COMBINED BRICK AND STONE   | 34%            |
|                            |                |

A424

SIDE ELEVATION (North)

| BUILDING TYPE II NORTH (SIDE) |     |  |  |
|-------------------------------|-----|--|--|
| BRICK                         | 21% |  |  |
| CAST STONE                    | 12% |  |  |
| EIFS                          | 51% |  |  |
| METAL PANEL<br>WOODGRAIN)     | 10% |  |  |
| SPANDERAL GLASS               | 2%  |  |  |
| FABRIC AWNINGS                | 3%  |  |  |
| FLAT METAL(CANOPIES)          | 1%  |  |  |
| COMBINED BRICK AND<br>STONE   | 33% |  |  |