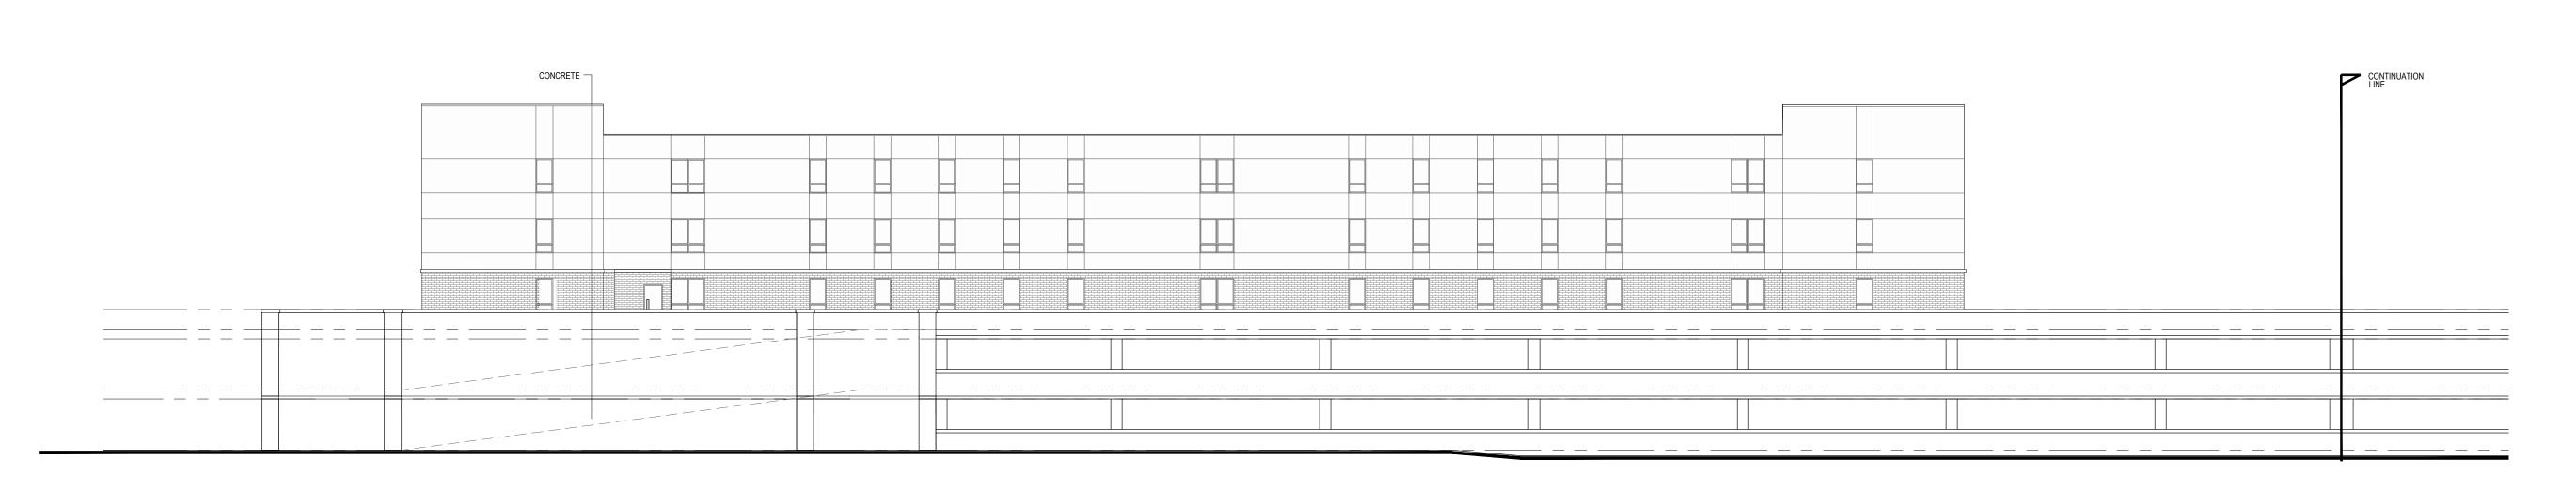

# FRONT ELEVATION (East)

| BUILDING TYPE 1            | EAST (FRONT) |
|----------------------------|--------------|
| BRICK                      | 18%          |
| CAST STONE                 | 9%           |
| EIFS                       | 52%          |
| METAL PANEL<br>(WOODGRAIN) | 15%          |
| SPANDERAL GLASS            | 2%           |
| FABRIC AWNINGS             | 2%           |
| FLAT METAL(CANOPIES)       | 1%           |
| COMBINED BRICK AND STONE   | 28%          |
|                            |              |

SIDE ELEVATION (North/pool courtyard)

| BUILDING TYPE 1            | NORTH (SIDE) |
|----------------------------|--------------|
| BRICK                      | 24%          |
| CAST STONE                 | 10%          |
| EIFS                       | 51%          |
| METAL PANEL<br>(WOODGRAIN) | 11%          |
| SPANDERAL GLASS            | 2%           |
| FABRIC AWNINGS             | 0.4%         |
| FLAT METAL(CANOPIES)       | 1%           |
| COMBINED BRICK AND STONE   | 34%          |
|                            |              |

BUILDING TYPE- I -ELEVATIONS

THE BOND HPA# 17659

A414

SIDE ELEVATION (South)

| BUILDING TYPE 1           | SOUTH (SIDE) |
|---------------------------|--------------|
| BRICK                     | 21%          |
| CAST STONE                | 12%          |
| EIFS                      | 51%          |
| METAL PANEL<br>WOODGRAIN) | 10%          |
| SPANDERAL GLASS           | 2%           |
| FABRIC AWNINGS            | 3%           |
| FLAT METAL(CANOPIES)      | 1%           |
| COMBINED BRICK AND STONE  | 33%          |