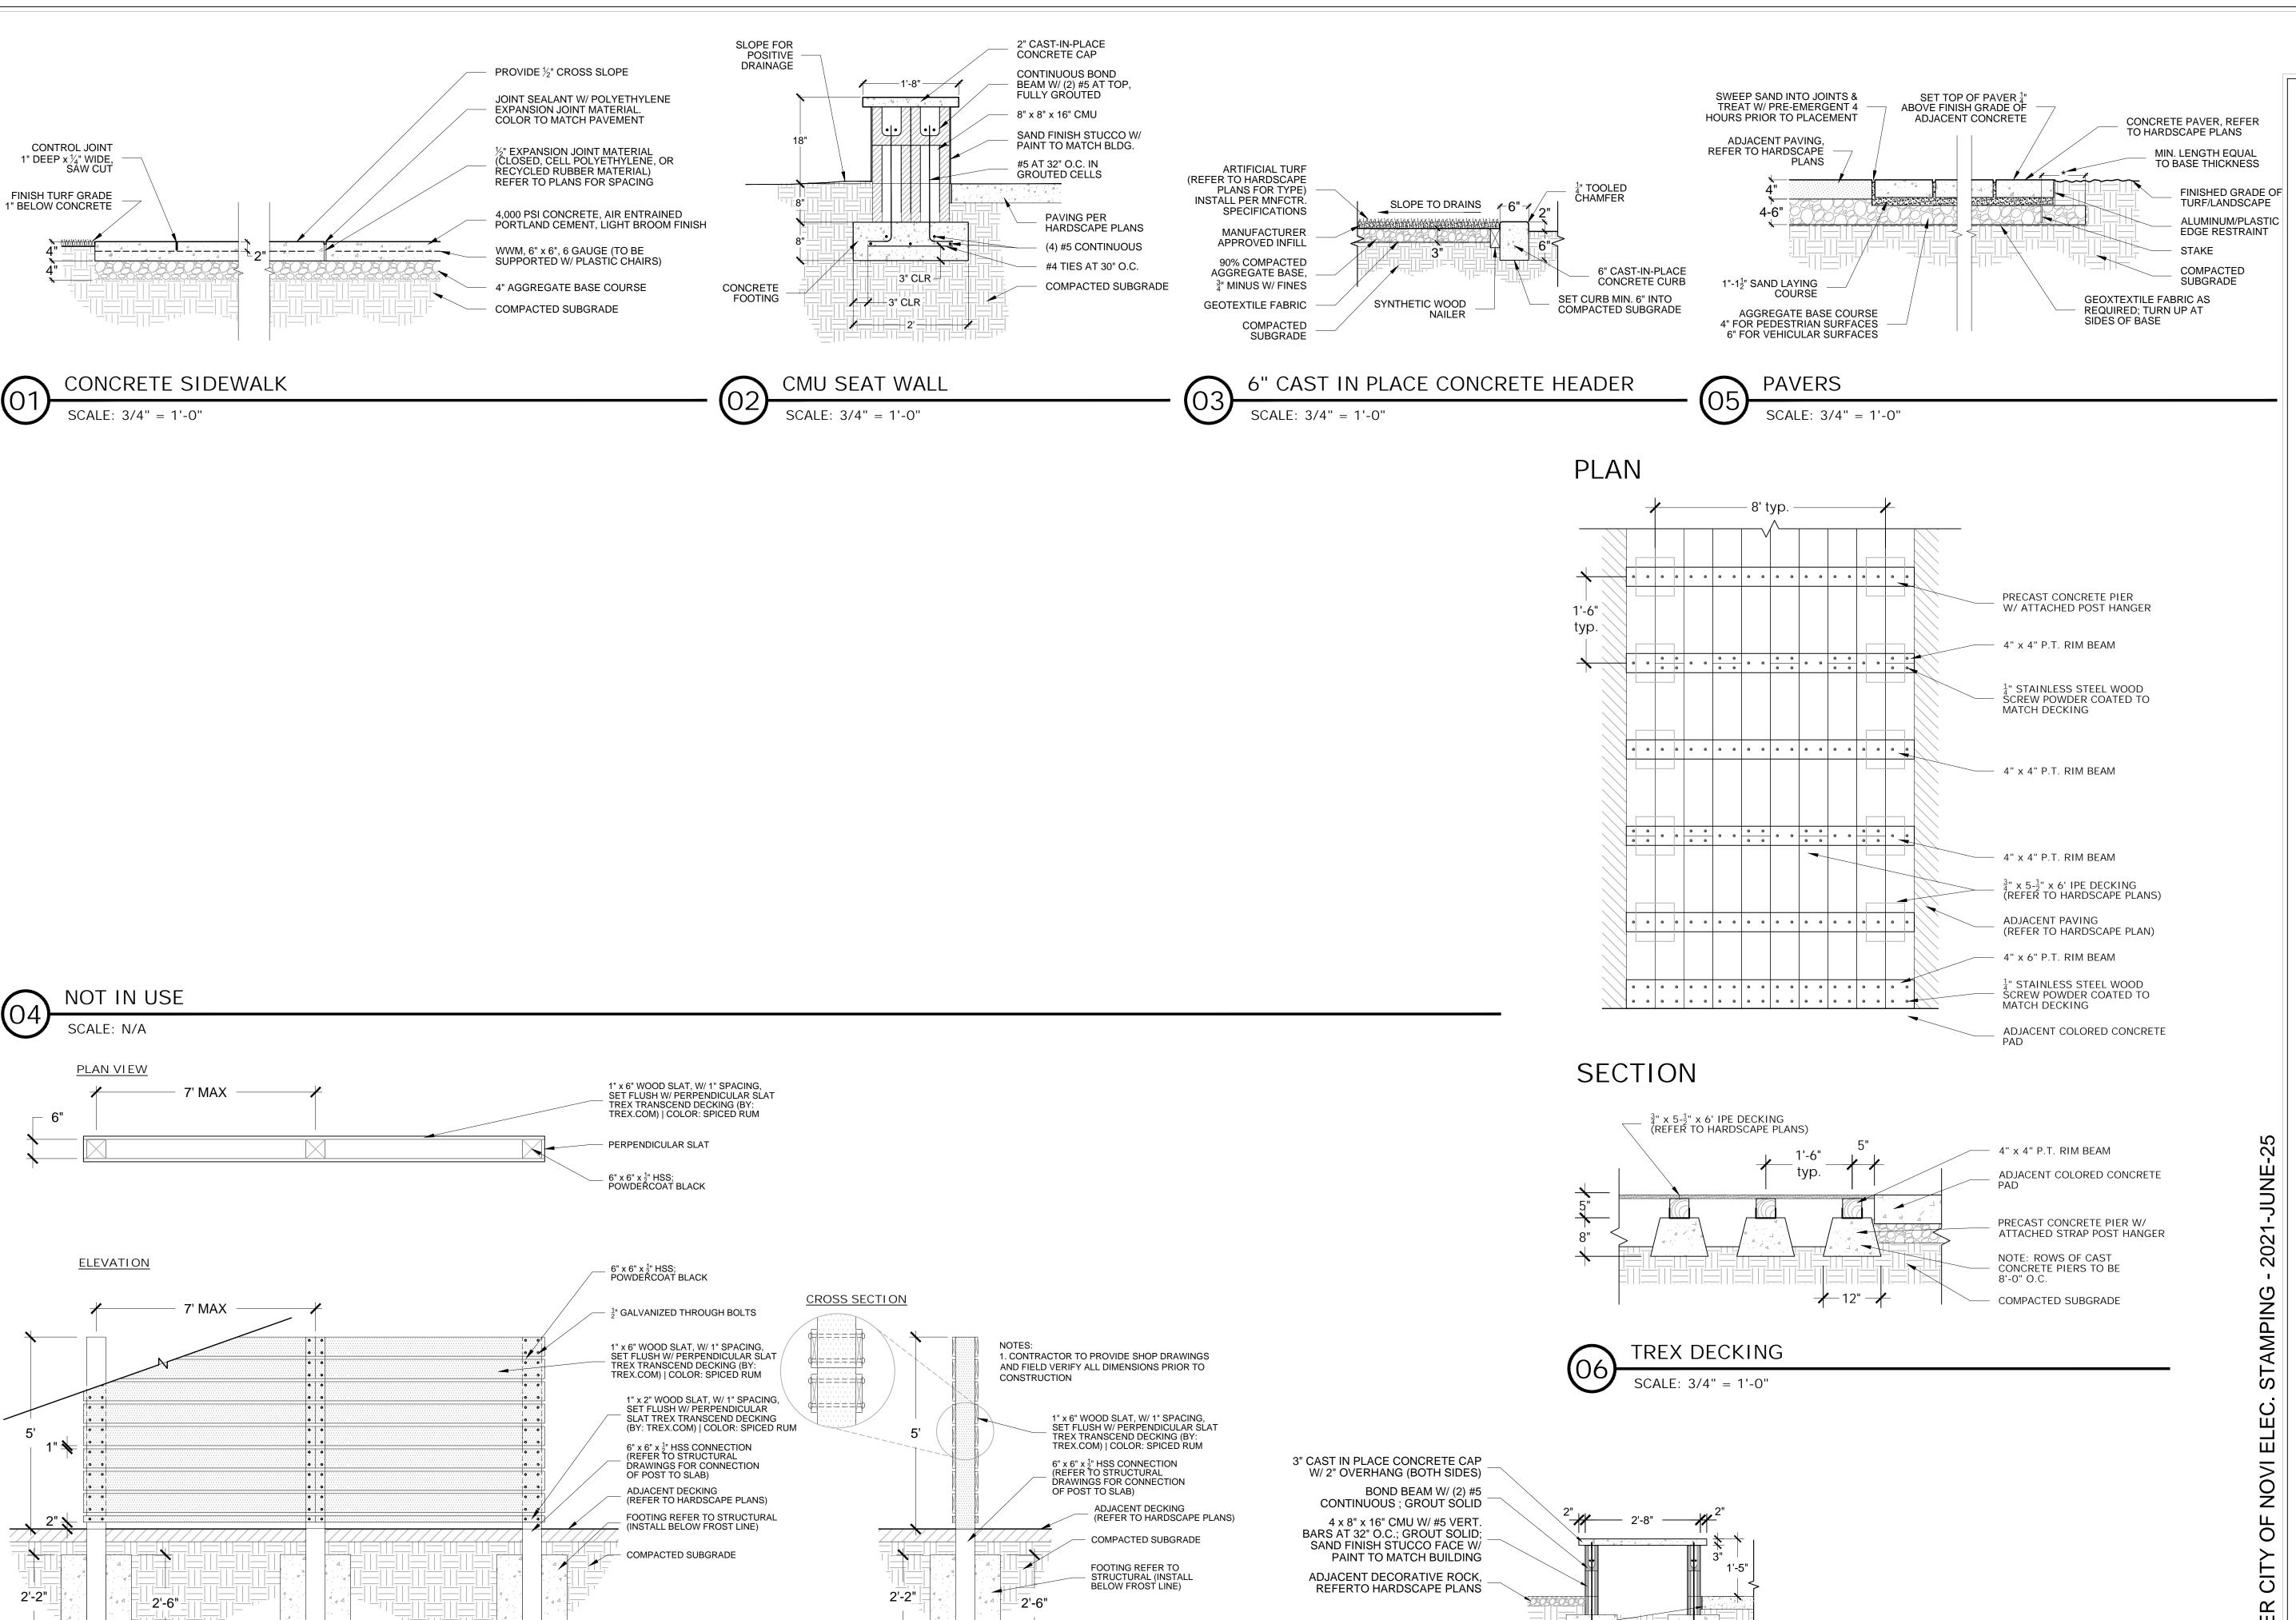

#### HARDSCAPE LEGEND - SITE

- O1 CONCRETE SIDEWALK (REFER TO DETAIL 01/L9.00) COLOR: STANDARD GRAY | FINISH: LIGHT BROOM SCORE SIZE: SEE PLAN
- ACCESSIBLE CURB RAMP (REFER TO CIVIL DRAWINGS)
- COLORED CONCRETE (REFER TO DETAIL 01/L9.00) COLOR: SANDSTONE | FINISH: LIGHT BROOM | SCORE SIZE: SEE PLAN
- SITE SCREEN WALL (REFER DETAIL 22/L9.04) -04a: MASONRY WALL SEGMENT 245 L.F. -04b: FENCE WALL SEGMENT 170 L.F.
  - MONUMENT SIGN (REFER TO DETAIL 23/L9.04)
- PLASTIC LANDSCAPE EDGING (BY: SURELOCEDGING.COM) 880 L.F. PRODUCT: ELITE-EDGE | PRODUCT NUMBER: #PE6A

#### NOTE: FOR ALL OUTDOOR FURNISHINGS, REFER TO INTERIOR ARCHITECTURE DRAWINGS

| IRFACE MATERIALS         |             |
|--------------------------|-------------|
| DESCRIPTION              | QUANTITY    |
| LAWN GRASS HYBRID (SEED) | 22,810 S.F. |

SHREDDED HARDWOOD MULCH IN ALL LANDSCAPE 24,175 S.F. AREAS

6" DEPTH PLANT MIX IN ALL PLANTING BEDS 4" DEPTH TOPSOIL IN ALL NEW LAWN AREAS (INCLUDES 3" DEPTH TOPSOIL AT COURTYARD AREAS)

DESIGNED BY: SPENCER J. OKESON DRAWN BY: DANIEL R. ERLANDSON