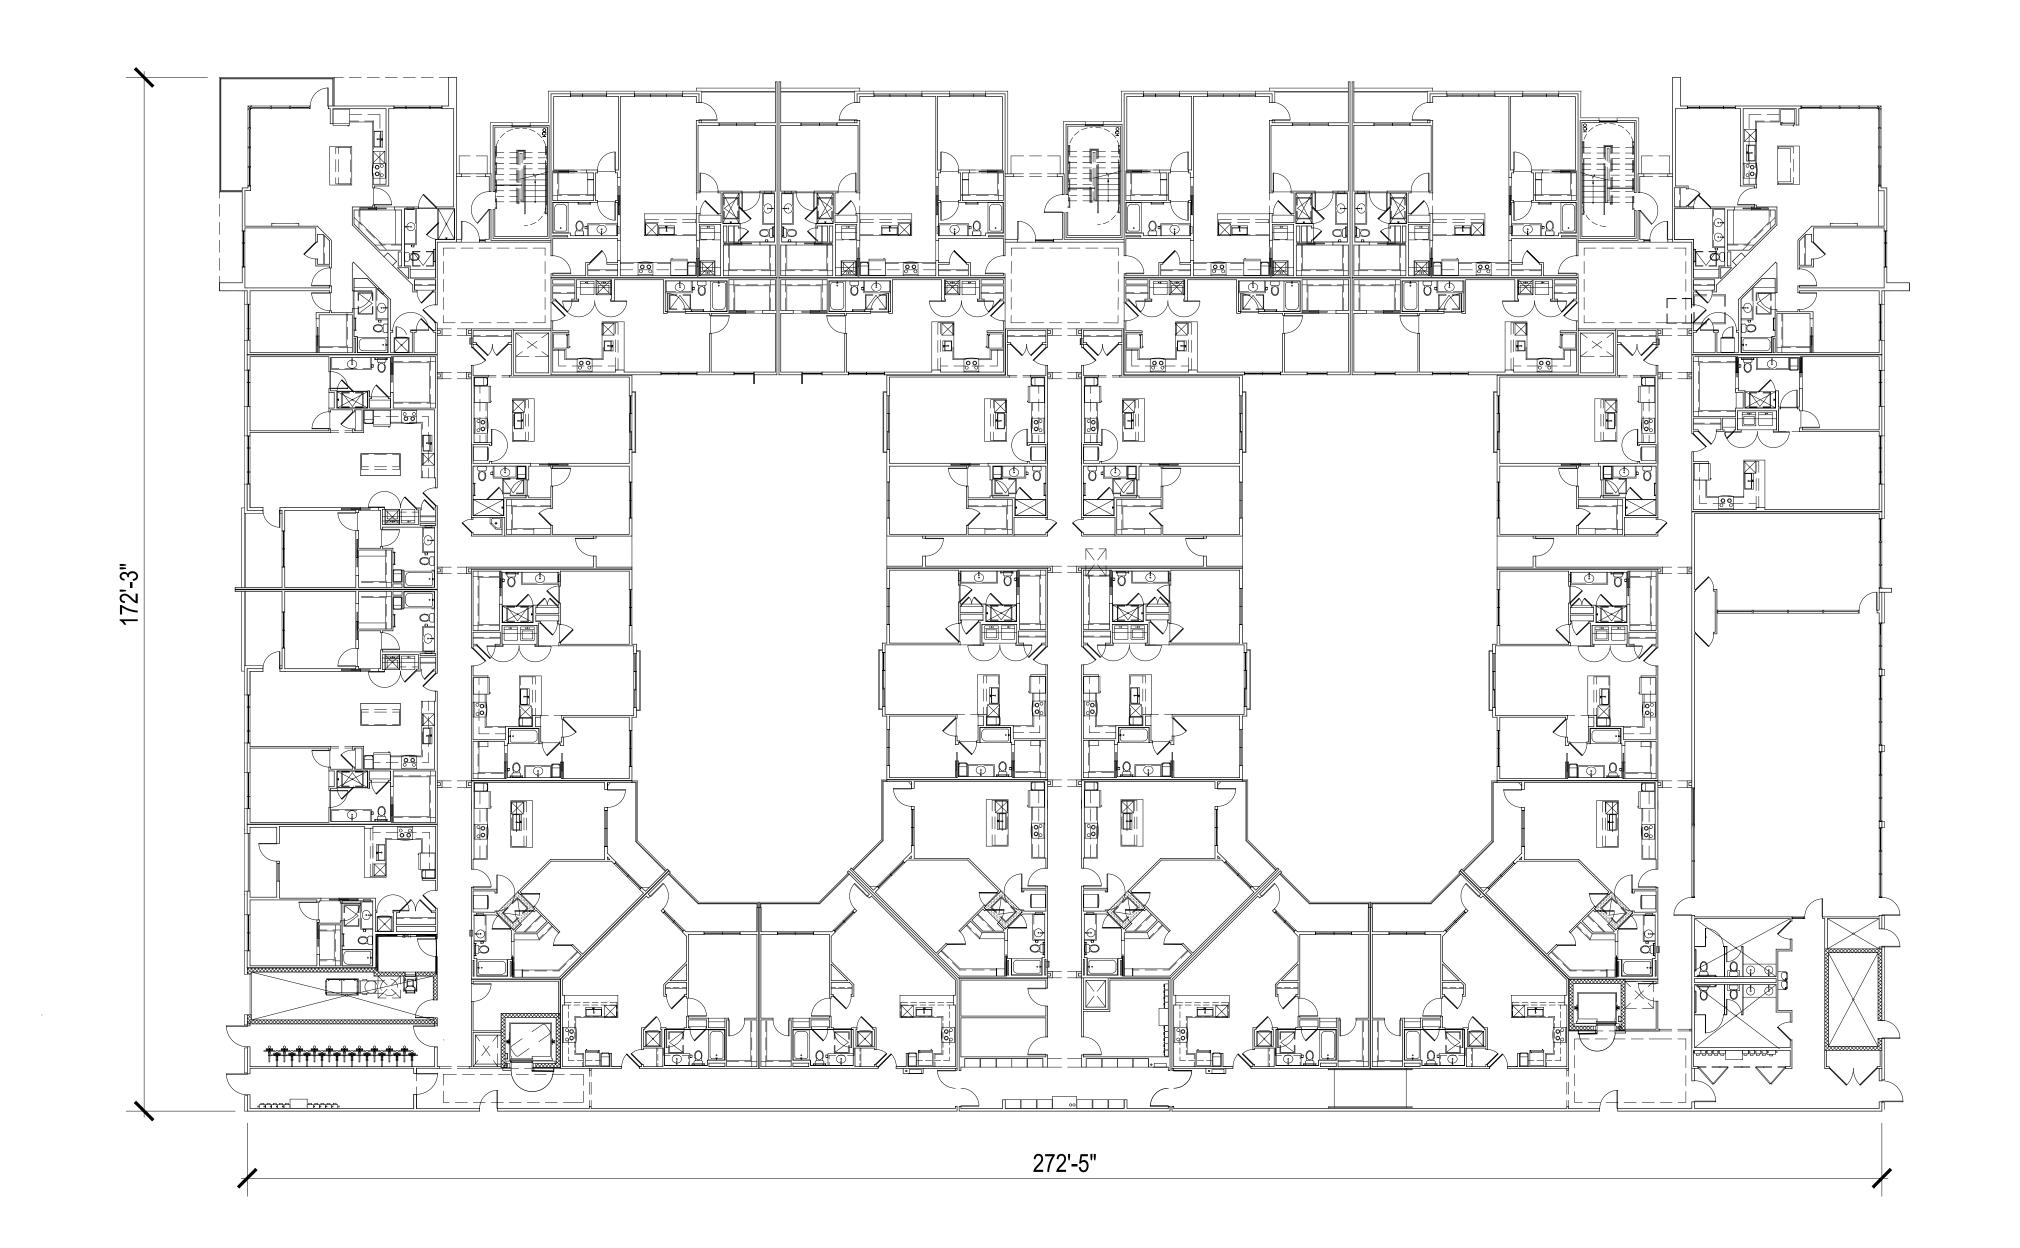

The property has no neighbors. Roads, river and cemetery on both sides and the front, and railroad tracks in the rear.

| UNIT NAME | UNIT TYPE | AREA(SF) | UNIT COUNT | BED COUNT | TOTAL AREA | UNIT<br>PERCENTAGE | % UNIT<br>BREAKDOWN |
|-----------|-----------|----------|------------|-----------|------------|--------------------|---------------------|
| E1        | 1br/1ba   | 607      | 18         | 18        | 10,926     | 5.5%               |                     |
| E1-ALT 1  | 1br/1ba   | 607      | 18         | 18        | 10,926     | 5.5%               |                     |
| E1-ALT 2  | 1br/1ba   | 607      | 2          | 2         | 1,214      | 0.6%               |                     |
| E1-ALT 3  | 1br/1ba   | 607      | 2          | 2         | 1,214      | 0.6%               |                     |
| A0        | 1br/1ba   | 637      | 14         | 14        | 8,918      | 4.3%               |                     |
| A0-ALT 1  | 1br/1ba   | 637      | 6          | 6         | 3,822      | 1.8%               |                     |
| A0-ALT 2  | 1br/1ba   | 637      | 10         | 10        | 6,370      | 3.0%               |                     |
| A0-ALT 3  | 1br/1ba   | 637      | 4          | 4         | 2,548      | 1.2%               | 59%                 |
| A1        | 1br/1ba   | 759      | 40         | 40        | 30,360     | 12.2%              |                     |
| A1-ALT-1  | 1br/1ba   | 759      | 40         | 40        | 30,360     | 12.2%              |                     |
| A2        | 1br/1ba   | 778      | 7          | 7         | 5,446      | 2.1%               |                     |
| A3        | 1br/1ba   | 853      | 13         | 13        | 11,089     | 4.0%               |                     |
| A3-ANSI   | 1br/1ba   | 853      | 3          | 3         | 2,559      | 0.9%               |                     |
| A3-ALT 1  | 1br/1ba   | 853      | 16         | 16        | 13,648     | 4.9%               |                     |
| A4        | 1br/1ba   | 825      | 1          | 1         | 825        | 0.3%               |                     |
| B0        | 2br/1ba   | 871      | 4          | 8         | 3,484      | 1.2%               |                     |
| B1        | 2br/2ba   | 951      | 32         | 64        | 30,432     | 9.7%               |                     |
| B1-ALT 1  | 2br/2ba   | 951      | 8          | 16        | 7,608      | 2.4%               |                     |
| B2        | 2br/2ba   | 1,090    | 36         | 72        | 39,240     | 10.9%              | 35%                 |
| B3        | 2br/2ba   | 1,161    | 32         | 64        | 37,152     | 9.7%               |                     |
| B3-ANSI   | 2br/2ba   | 1,161    | 2          | 4         | 2,322      | 0.6%               |                     |
| B3-ALT 2  | 2br/2ba   | 1,161    | 2          | 4         | 2,322      | 0.6%               |                     |
| C1        | 3br/2ba   | 1,395    | 16         | 48        | 22,320     | 4.9%               |                     |
| C1-ANSI   | 3br/2ba   | 1,395    | 1          | 3         | 1,395      | 0.3%               | 60/                 |
| C1-ALT 1  | 3br/2ba   | 1,395    | 1          | 3         | 1,395      | 0.3%               | 6%                  |
| C1-ALT 2  | 3br/2ba   | 1,395    | 1          | 3         | 1,395      | 0.3%               |                     |
| TOTALS    |           |          | 329        | 480       | 287,895    | 100.0%             | 100%                |