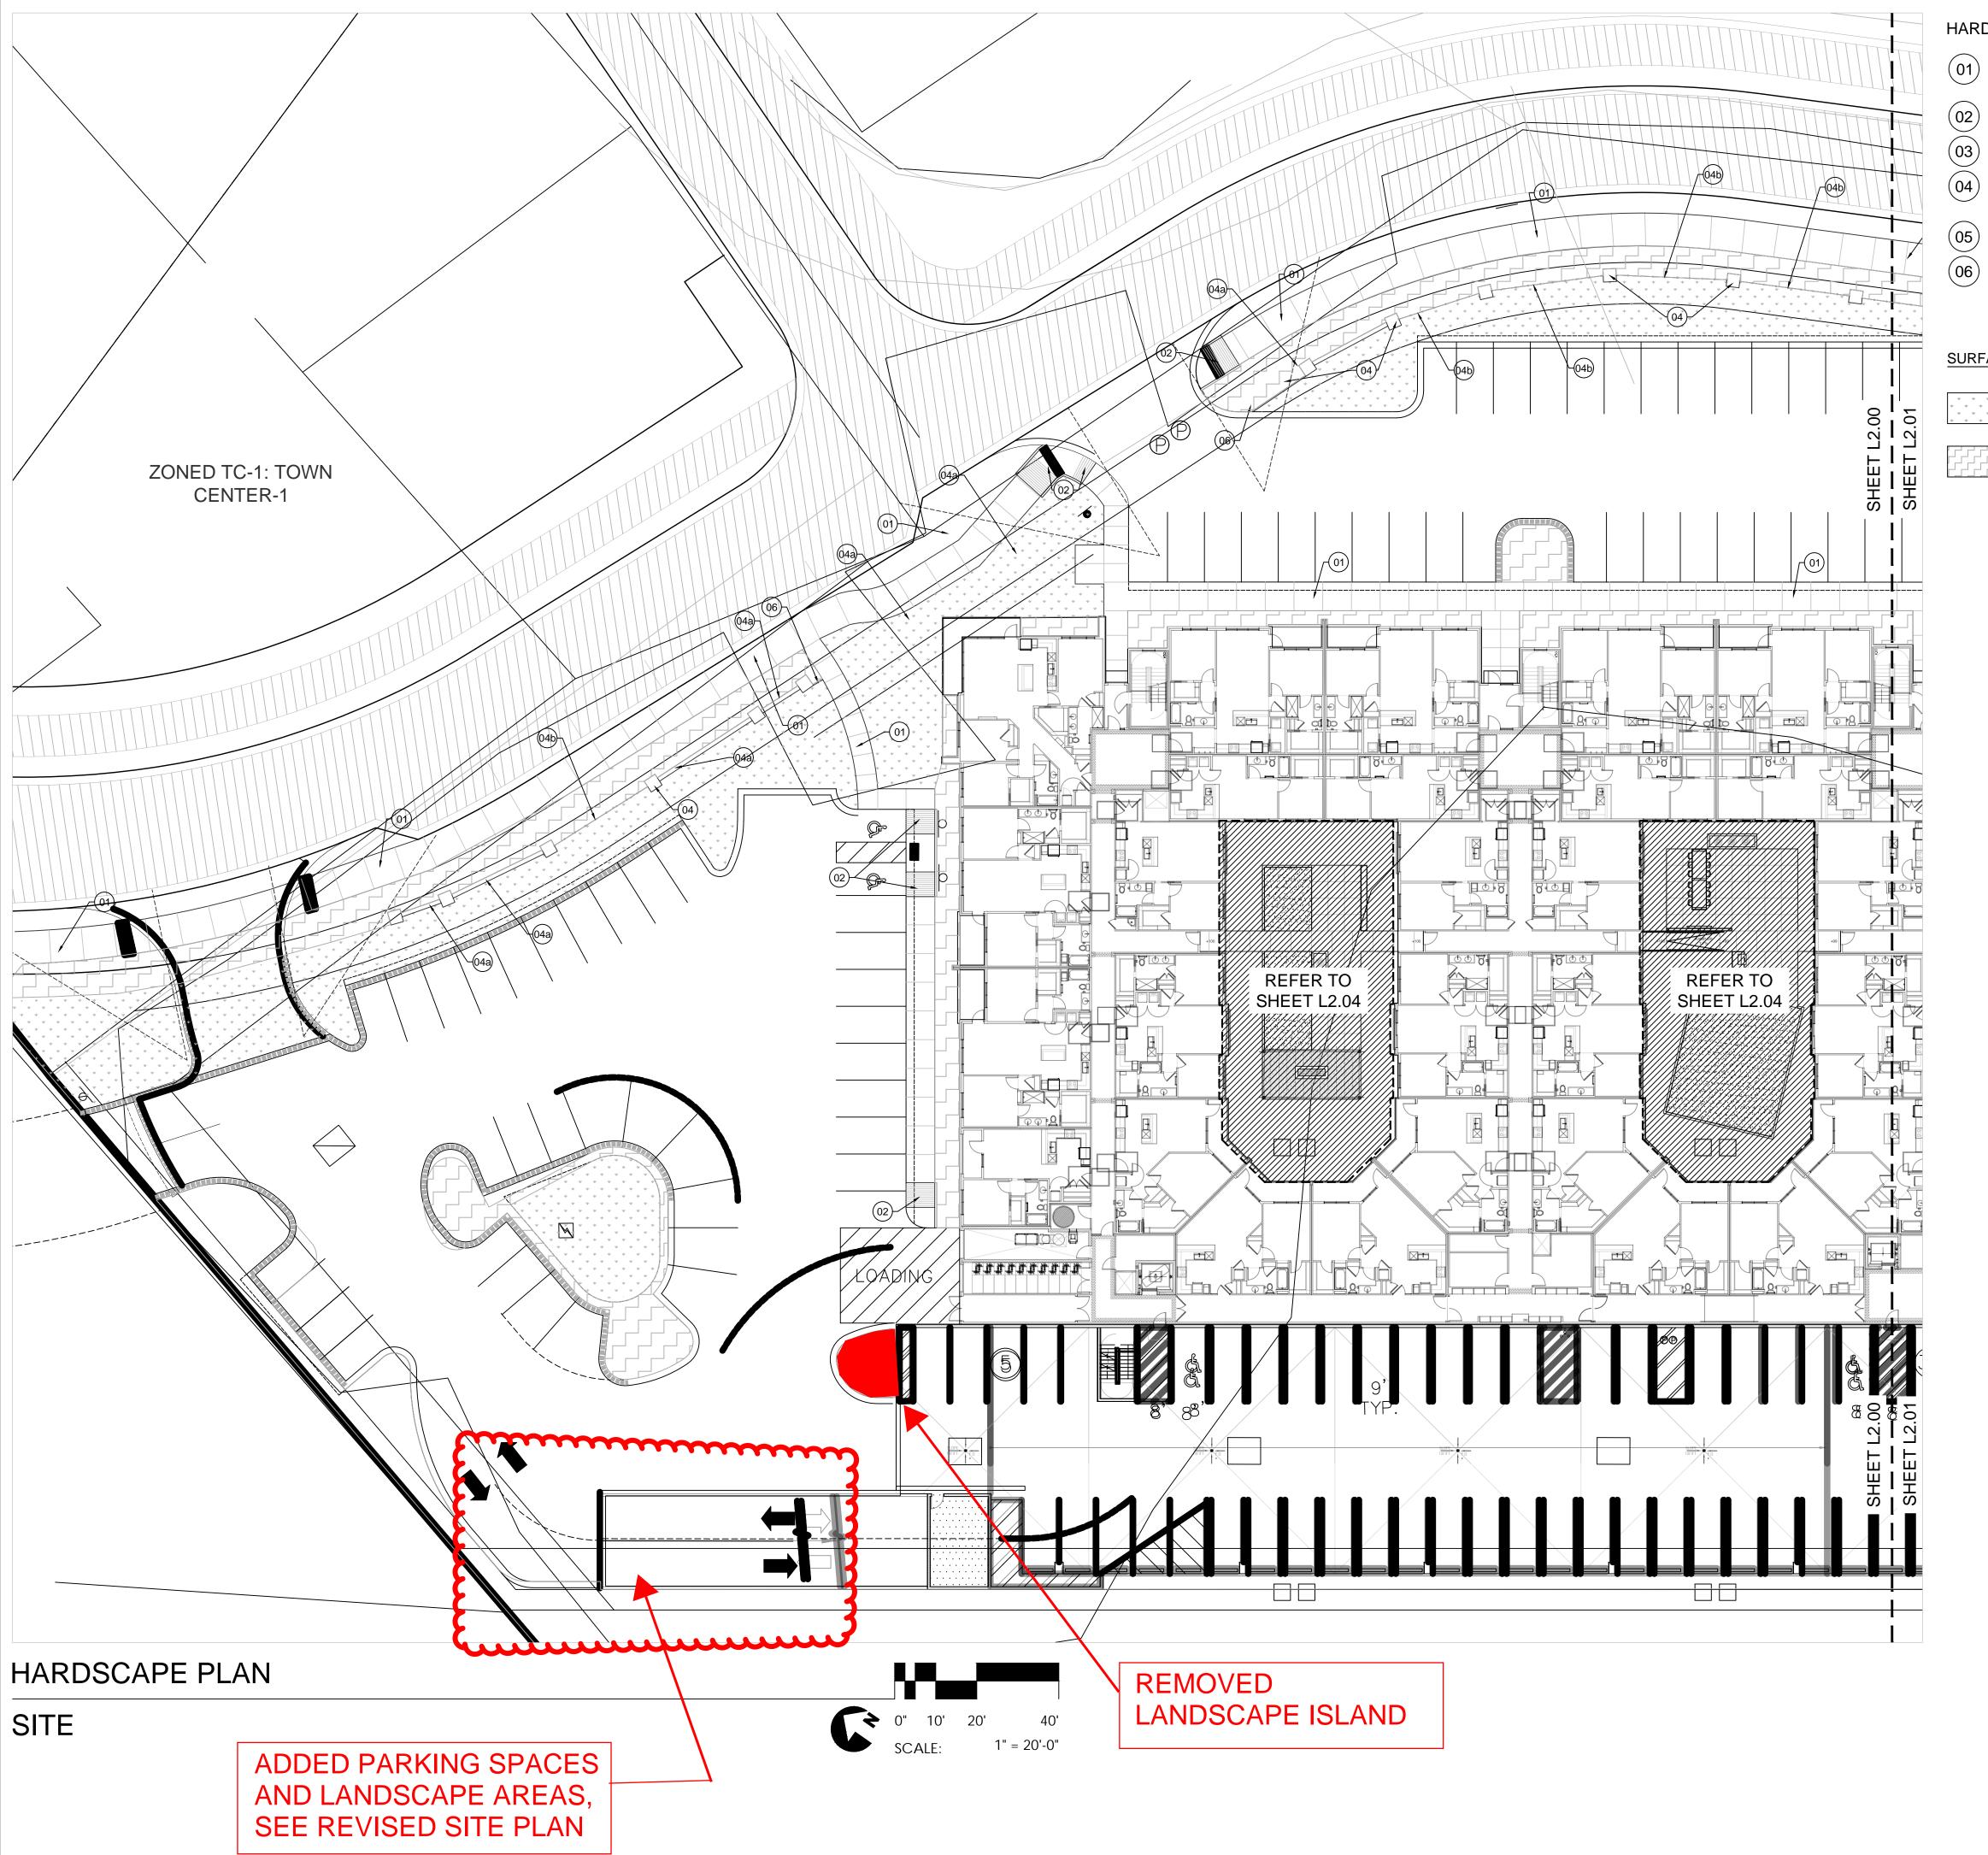

#### HARDSCAPE LEGEND - SITE

- O1 CONCRETE SIDEWALK (REFER TO DETAIL 01/L9.00) COLOR: STANDARD GRAY | FINISH: LIGHT BROOM SCORE SIZE: SEE PLAN
- ACCESSIBLE CURB RAMP (REFER TO CIVIL DRAWINGS)
- COLORED CONCRETE (REFER TO DETAIL 01/L9.00) COLOR: SANDSTONE | FINISH: LIGHT BROOM | SCORE SIZE: SEE PLAN
- SITE SCREEN WALL (REFER DETAIL 22/L9.04) -04a: MASONRY WALL SEGMENT 245 L.F. -04b: FENCE WALL SEGMENT 170 L.F.
  - MONUMENT SIGN (REFER TO DETAIL 23/L9.04)
- PLASTIC LANDSCAPE EDGING (BY: SURELOCEDGING.COM) 880 L.F. PRODUCT: ELITE-EDGE | PRODUCT NUMBER: #PE6A

#### NOTE: FOR ALL OUTDOOR FURNISHINGS, REFER TO INTERIOR ARCHITECTURE DRAWINGS

| IRFACE MATERIALS         |             |
|--------------------------|-------------|
| DESCRIPTION              | QUANTITY    |
| LAWN GRASS HYBRID (SEED) | 22,810 S.F. |

SHREDDED HARDWOOD MULCH IN ALL LANDSCAPE 24,175 S.F. AREAS

6" DEPTH PLANT MIX IN ALL PLANTING BEDS 4" DEPTH TOPSOIL IN ALL NEW LAWN AREAS (INCLUDES 3" DEPTH TOPSOIL AT COURTYARD AREAS)

DESIGNED BY: SPENCER J. OKESON DRAWN BY: DANIEL R. ERLANDSON

CLIENT DTN MANAGEMENT 2502 LAKE LANSING RD

LANSING, MI 48912

SHEET TITLE

HARDSCAPE PLAN

SHEET NUMBER

HARDSCAPE LEGEND - SITE

O1 CONCRETE SIDEWALK (REFER TO DETAIL 01/L9.00)
COLOR: STANDARD GRAY | FINISH: LIGHT BROOM
SCORE SIZE: SEE PLAN

ACCESSIBLE CURB RAMP (REFER TO CIVIL DRAWINGS)

COLORED CONCRETE (REFER TO DETAIL 01/L9.00) 1,620 S.F. COLOR: SANDSTONE | FINISH: LIGHT BROOM | SCORE SIZE: SEE PLAN

O4 SITE SCREEN WALL (REFER DETAIL 22/L9.04)
-04a: MASONRY WALL SEGMENT 245 L.F.
-04b: FENCE WALL SEGMENT 170 L.F.

5) MONUMENT SIGN (REFER TO DETAIL 23/L9.04)

PLASTIC LANDSCAPE EDGING (BY: SURELOCEDGING.COM) 880 L.F. PRODUCT: ELITE-EDGE | PRODUCT NUMBER: #PE6A

## NOTE: FOR ALL OUTDOOR FURNISHINGS, REFER TO INTERIOR ARCHITECTURE DRAWINGS

SURFACE MATERIALS

DESCRIPTION QUANTITY

LAWN GRASS HYBRID (SEED) 22,810 S.F.

SHREDDED HARDWOOD MULCH IN ALL LANDSCAPE 24,175 S.F. AREAS NOTES:

6" DEPTH PLANT MIX IN ALL PLANTING BEDS
4" DEPTH TOPSOIL IN ALL NEW LAWN AREAS (INCLUDES 3" DEPTH
TOPSOIL AT COURTYARD AREAS)

DESIGNED BY: DRAWN BY:

PLOT DATE:

NO:

SPENCER J. OKESON S.J.O. & I.K. DANIEL R. ERLANDSON 06/25/2021