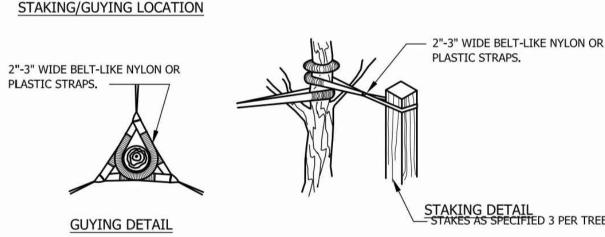

E. PLANTING MIXTURE: AMEND SOILS PER SITE CONDITIONS AND MOUND EARTH TO FORM SAUCER -REQUIREMENTS OF THE PLANT MATERIAL. REMOVE ALL NON-BIODEGRADABLE MATERIALS COMPLETELY FROM THE SCARIFY PLANTING PIT ROOTBALL. CUT AND REMOVE WIRE SIDES. RECOMPACT TREE PIT =  $3 \times$ BASKET AND BURLAP FROM TOP BASE TO 4" DEPTH. ROOTBALL WIDTH HALF OF THE ROOTBALL.

# EVERGREEN TREE PLANTING DETAIL

2-15-2016

2-15-2016



SHRUB PLANTING DETAIL NOT TO SCALE

ALSO ACCEPTABLE FINISHED GRADE PLANTING MIXTURE, AS SPECIFIED PERENNIAL PLANTING DETAIL

PLASTIC STRAPS.

1 1/2-2" SHREDDED BARK-

METAL EDGING (BETWEEN

BED AND LAWN) - DEEP CUT -

ORIENT STAKING/GUYING TO PREVAILING WINDS, EXCEPT ON SLOPES GREATER THAN 3:1 ORIENT TO SLOPE. USE SAME STAKING/GUYING ORIENTATION FOR ALL PLANTS WITHIN EACH GROUPING OR



TREE STAKING DETAIL

2-15-2016

2-15-2016



# TRANSFORMER SCREENING DETAIL

2-15-2016

#### LANDSCAPE SUMMARY - MULTI-FAMILY

**Existing Zoning** TC-1 GREENBELT ("Gbt") Street Frontage Adjacent to Pkg. 230' Trees Required 10 Trees (230' / 25') Trees Provided 17 Trees Ornamental Trees Required 16 Trees (230' / 15') Ornamental Trees Provided 16 Trees

Street Frontage not Adjacent to Pkg. 850' 159' Less Drive Openings Net Frontage 691' 23 Trees (691' / 30') Trees Required Trees Provided 24 Trees 35 Trees (691' / 20') Ornamental Trees Required

09 Trees Ornamental Trees Provided PARKING LOT LANDSCAPING ("P")

Vehicular Use Area 68,138 SF (Exclusive of Deck) 3,750 SF (50,000 x 7.5%) VUA up to 50,000 SF 181 SF (18,138 x 1%) VUA Over 50,000 SF Landscape Area Required 3,931 SF Landscape Area Pr