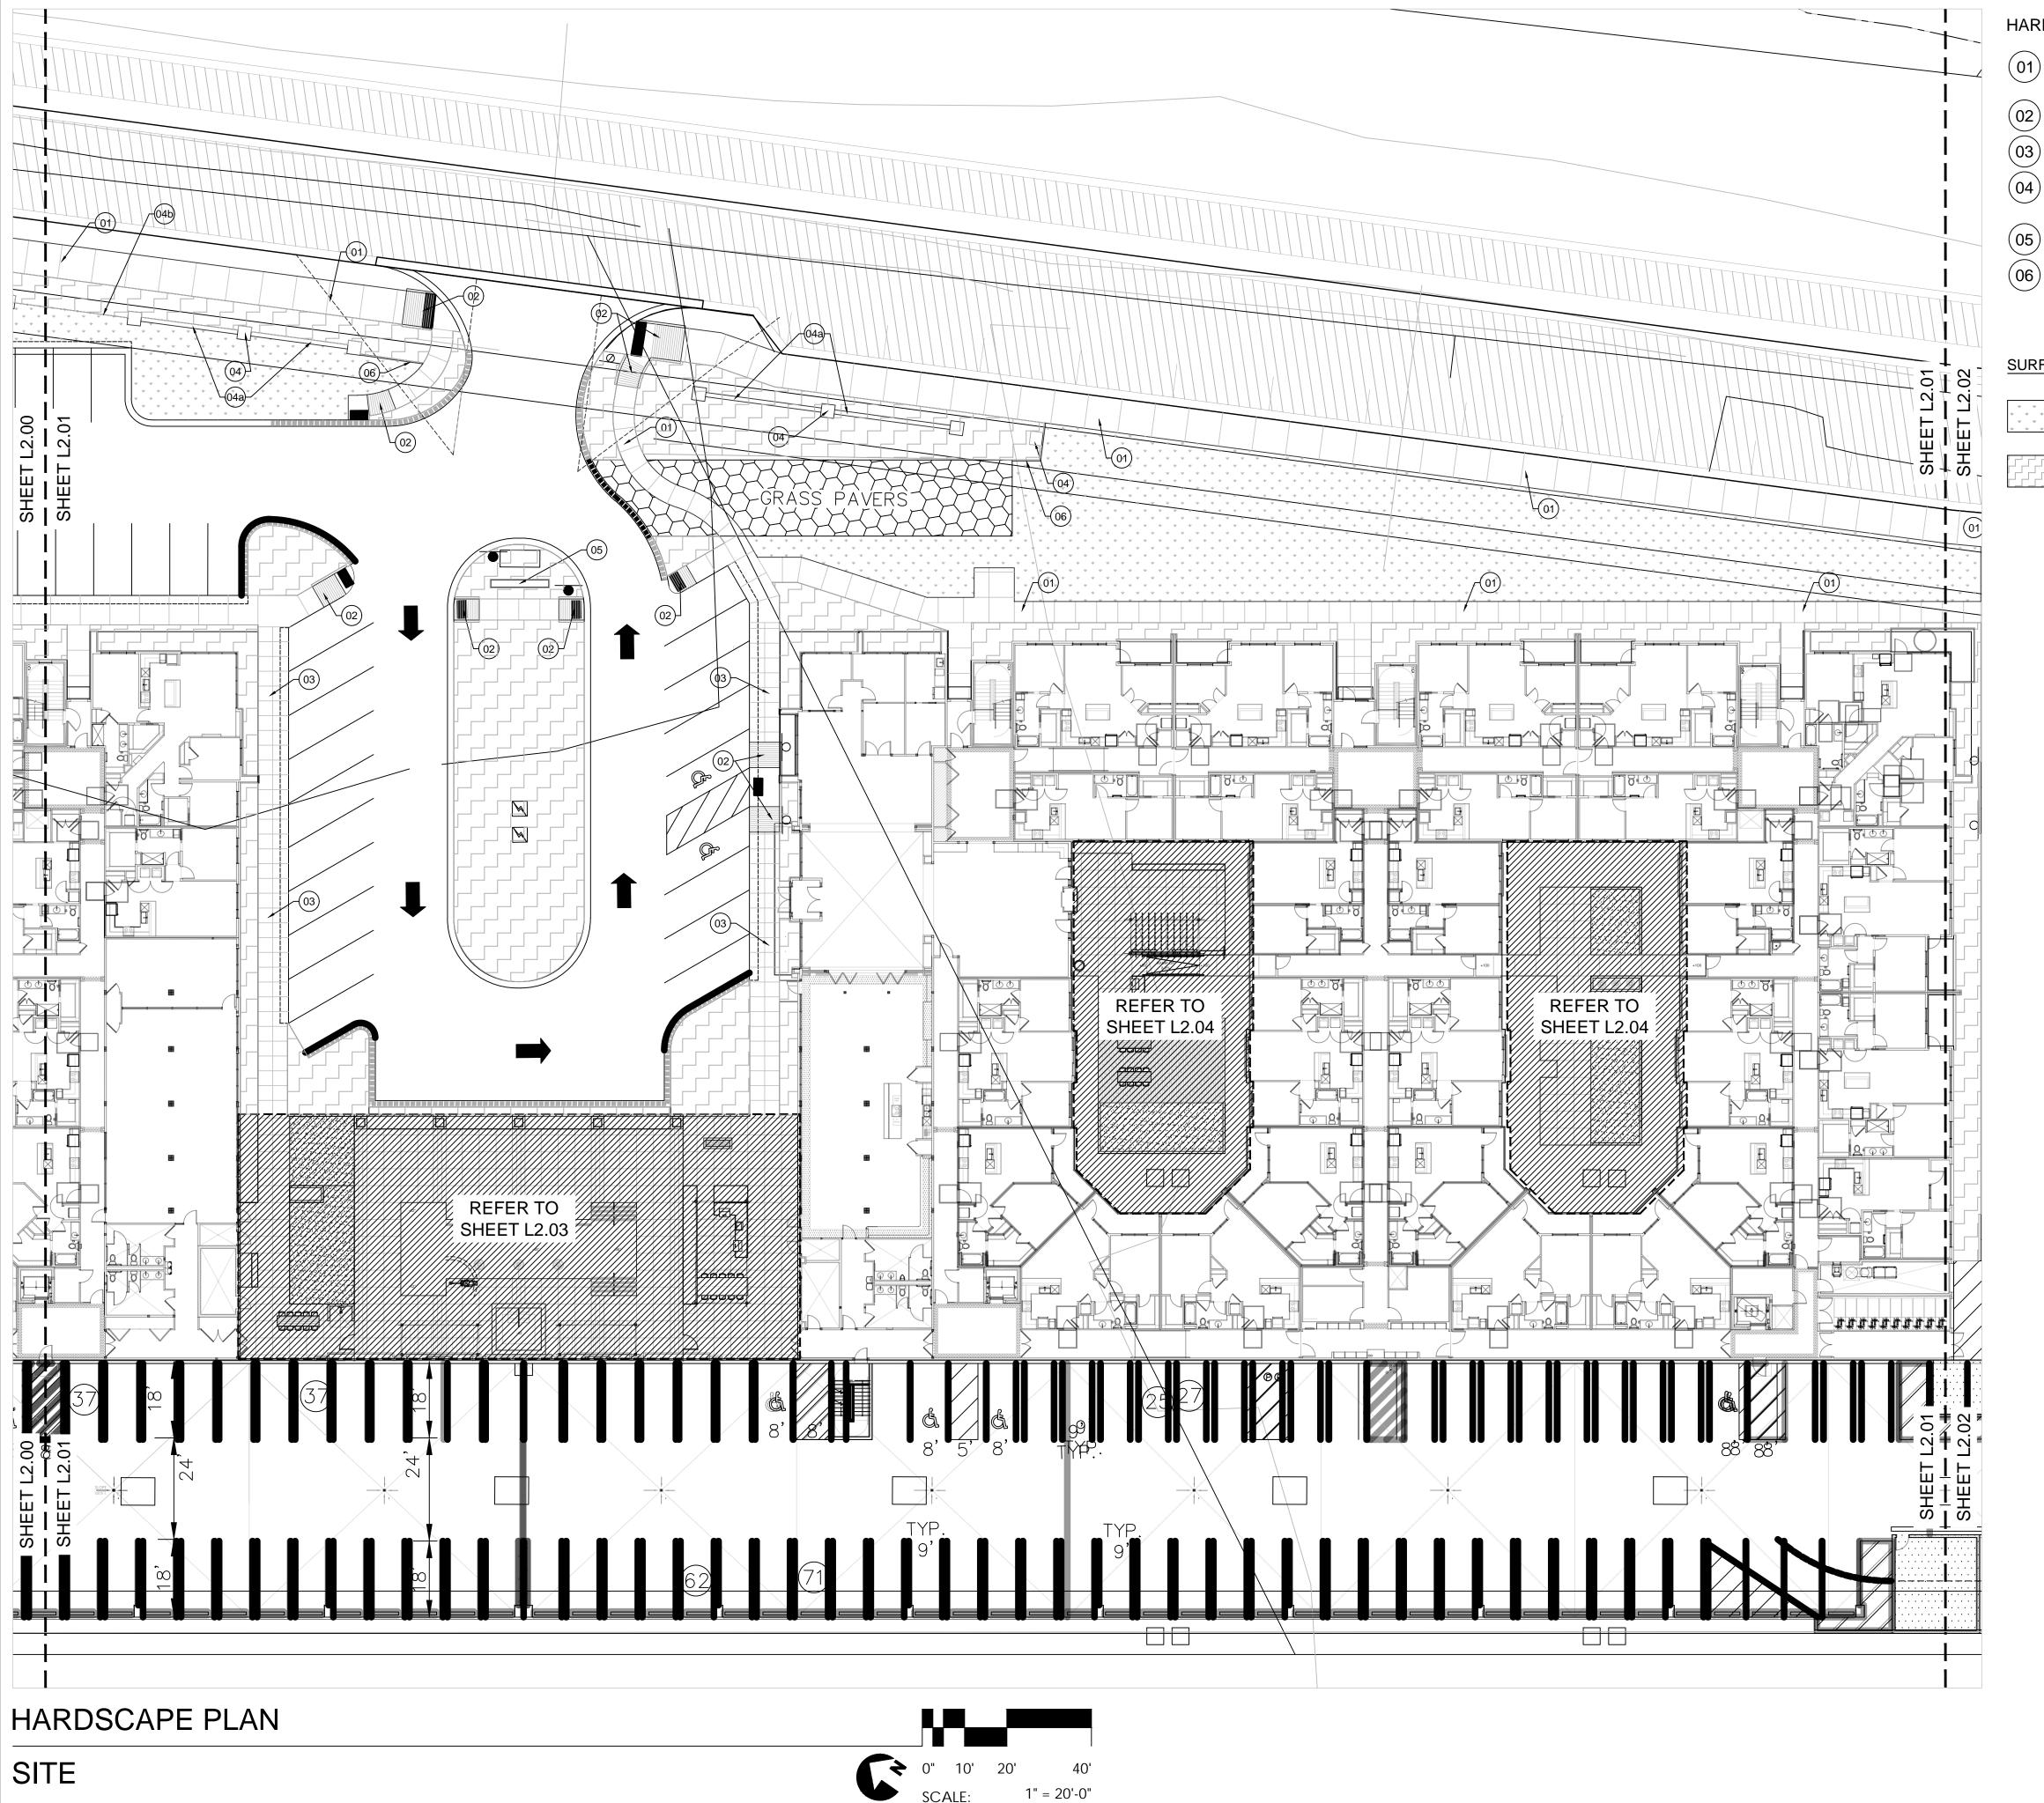

#### HARDSCAPE LEGEND - SITE

- O1 CONCRETE SIDEWALK (REFER TO DETAIL 01/L9.00) COLOR: STANDARD GRAY | FINISH: LIGHT BROOM SCORE SIZE: SEE PLAN
- ACCESSIBLE CURB RAMP (REFER TO CIVIL DRAWINGS)
- COLORED CONCRETE (REFER TO DETAIL 01/L9.00) COLOR: SANDSTONE | FINISH: LIGHT BROOM | SCORE SIZE: SEE PLAN
- SITE SCREEN WALL (REFER DETAIL 22/L9.04) -04a: MASONRY WALL SEGMENT 245 L.F. -04b: FENCE WALL SEGMENT 170 L.F.
  - MONUMENT SIGN (REFER TO DETAIL 23/L9.04)
- PLASTIC LANDSCAPE EDGING (BY: SURELOCEDGING.COM) 880 L.F. PRODUCT: ELITE-EDGE | PRODUCT NUMBER: #PE6A

#### NOTE: FOR ALL OUTDOOR FURNISHINGS, REFER TO INTERIOR ARCHITECTURE DRAWINGS

| IRFACE MATERIALS         |             |
|--------------------------|-------------|
| DESCRIPTION              | QUANTITY    |
| LAWN GRASS HYBRID (SEED) | 22,810 S.F. |

SHREDDED HARDWOOD MULCH IN ALL LANDSCAPE 24,175 S.F. AREAS

6" DEPTH PLANT MIX IN ALL PLANTING BEDS 4" DEPTH TOPSOIL IN ALL NEW LAWN AREAS (INCLUDES 3" DEPTH TOPSOIL AT COURTYARD AREAS)

DESIGNED BY: SPENCER J. OKESON DRAWN BY: DANIEL R. ERLANDSON

CLIENT DTN MANAGEMENT 2502 LAKE LANSING RD

LANSING, MI 48912

SHEET TITLE

HARDSCAPE PLAN

SHEET NUMBER

HARDSCAPE LEGEND - SITE

O1 CONCRETE SIDEWALK (REFER TO DETAIL 01/L9.00)
COLOR: STANDARD GRAY | FINISH: LIGHT BROOM
SCORE SIZE: SEE PLAN

ACCESSIBLE CURB RAMP (REFER TO CIVIL DRAWINGS)

COLORED CONCRETE (REFER TO DETAIL 01/L9.00) 1,620 S.F. COLOR: SANDSTONE | FINISH: LIGHT BROOM | SCORE SIZE: SEE PLAN

O4 SITE SCREEN WALL (REFER DETAIL 22/L9.04)
-04a: MASONRY WALL SEGMENT 245 L.F.
-04b: FENCE WALL SEGMENT 170 L.F.

5) MONUMENT SIGN (REFER TO DETAIL 23/L9.04)

PLASTIC LANDSCAPE EDGING (BY: SURELOCEDGING.COM) 880 L.F. PRODUCT: ELITE-EDGE | PRODUCT NUMBER: #PE6A

## NOTE: FOR ALL OUTDOOR FURNISHINGS, REFER TO INTERIOR ARCHITECTURE DRAWINGS

SURFACE MATERIALS

DESCRIPTION QUANTITY

LAWN GRASS HYBRID (SEED) 22,810 S.F.

SHREDDED HARDWOOD MULCH IN ALL LANDSCAPE 24,175 S.F. AREAS NOTES:

6" DEPTH PLANT MIX IN ALL PLANTING BEDS
4" DEPTH TOPSOIL IN ALL NEW LAWN AREAS (INCLUDES 3" DEPTH
TOPSOIL AT COURTYARD AREAS)

DESIGNED BY: DRAWN BY:

PLOT DATE:

NO:

SPENCER J. OKESON S.J.O. & I.K. DANIEL R. ERLANDSON 06/25/2021