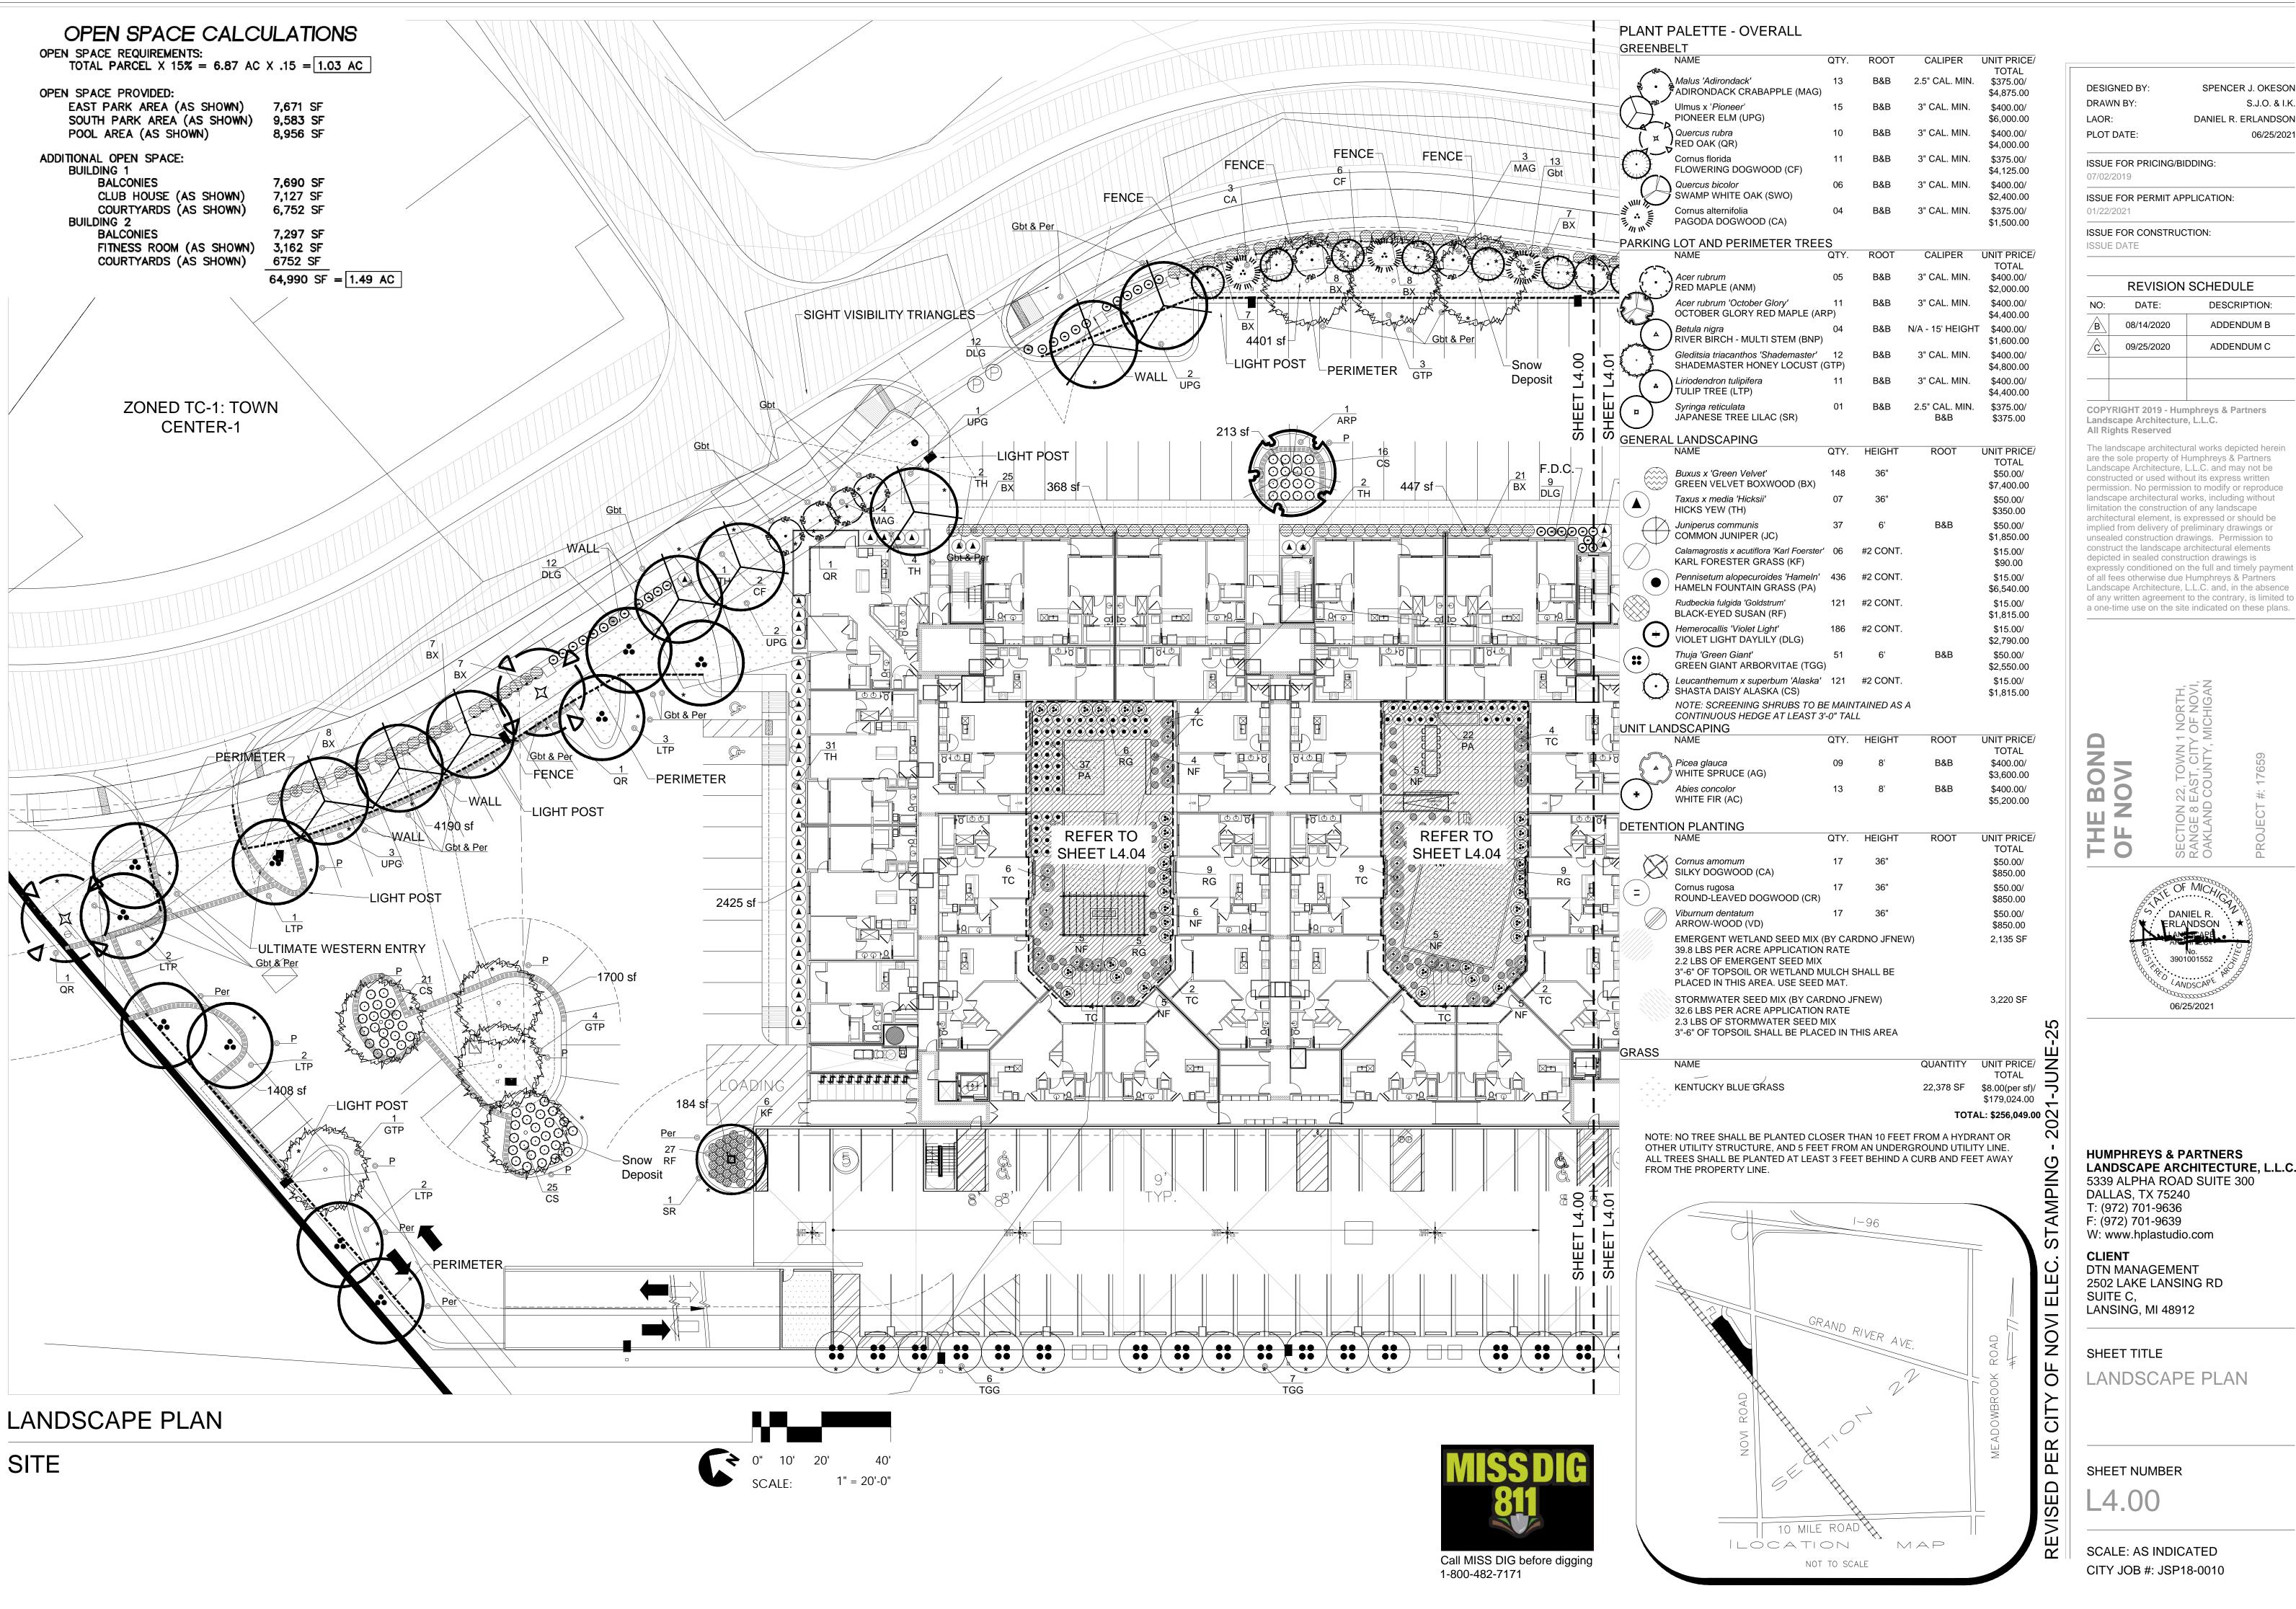

## LANDSCAPE ARCHITECTURAL SITE PLAN

PLANT PALETTE - OVERALL

Liriodendron tulipifera

Buxus x 'Green Velvet'

Taxus x media 'Hicksii

HICKS YEW (TH)

Juniperus communis

COMMON JUNIPER (JC)

KARL FORESTER GRASS (KF)

Rudbeckia fulgida 'Goldstrum'

BLACK-EYED SUSAN (RF)

Hemerocallis 'Violet Light'

Thuja 'Green Giant'

VIOLET LIGHT DAYLILY (DLG)

SHASTA DAISY ALASKA (CS)

GREEN GIANT ARBORVITAE (TGG)

Leucanthemum x superbum 'Alaska' 121 #2 CONT.

CONTINUOUS HEDGE AT LEAST 3'-0" TALL

NOTE: SCREENING SHRUBS TO BE MAINTAINED AS A

HAMELN FOUNTAIN GRASS (PA)

JÁPANESE TREE LILAC (SR)

GREEN VELVET BOXWOOD (BX)

Calamagrostis x acutiflora 'Karl Foerster' 06 #2 CONT.

Pennisetum alopecuroides 'Hameln' 436 #2 CONT.

121 #2 CONT.

TULIP TREE (LTP)

Syringa reticulata

GENERAL LANDSCAPING

| ANTI ALLITE OVENALL                             |         |      |                |                         |                                         |         |             |      |                         |
|-------------------------------------------------|---------|------|----------------|-------------------------|-----------------------------------------|---------|-------------|------|-------------------------|
| REENBELT                                        |         |      |                |                         | UNIT LANDSCAPING                        |         | _           |      |                         |
| NAME                                            | QTY.    | ROOT | CALIPER        | UNIT PRICE/<br>TOTAL    | NAME                                    | QTY.    | HEIGHT      | ROOT | UNIT PRICE/<br>TOTAL    |
| Malus 'Adirondack' ADIRONDACK CRABAPPLE (MAG    | 13<br>) | B&B  | 2.5" CAL. MIN. | \$375.00/<br>\$4,875.00 | Picea glauca WHITE SPRUCE (AG)          | 09      | 8'          | B&B  | \$400.00/<br>\$3,600.00 |
| Ulmus x ' <i>Pioneer</i> '<br>PIONEER ELM (UPG) | 15      | B&B  | 3" CAL. MIN.   | \$400.00/<br>\$6,000.00 | Abies concolor WHITE FIR (AC)           | 13      | 8'          | B&B  | \$400.00/<br>\$5,200.00 |
| Quercus rubra<br>RED OAK (QR)                   | 10      | B&B  | 3" CAL. MIN.   | \$400.00/<br>\$4,000.00 | DETENTION PLANTING                      |         |             |      | φ3,200.00               |
| Cornus florida<br>FLOWERING DOGWOOD (CF)        | 11      | B&B  | 3" CAL. MIN.   | \$375.00/<br>\$4,125.00 | NAME                                    | QTY.    | HEIGHT      | ROOT | UNIT PRICE/<br>TOTAL    |
| Quercus bicolor<br>SWAMP WHITE OAK (SWO)        | 06      | B&B  | 3" CAL. MIN.   | \$400.00/<br>\$2,400.00 | Cornus amomum SILKY DOGWOOD (CA)        | 17      | 36"         |      | \$50.00/<br>\$850.00    |
| Cornus alternifolia PAGODA DOGWOOD (CA)         | 04      | B&B  | 3" CAL. MIN.   | \$375.00/<br>\$1,500.00 | Cornus rugosa ROUND-LEAVED DOGWOOD (CR) | 17      | 36"         |      | \$50.00/<br>\$850.00    |
| RKING LOT AND PERIMETER TREI                    |         | DOOT | CALIDED        | LINIT DDIOE             | Viburnum dentatum ARROW-WOOD (VD)       | 17      | 36"         |      | \$50.00/<br>\$850.00    |
| NAME                                            | QTY.    | ROOT | CALIPER        | UNIT PRICE/<br>TOTAL    | EMERGENT WETLAND SEED MIX (             | (BY CAR | RDNO JFNEW) |      | 2,135 SF                |

TOTAL

\$50.00/

\$7,400.00

\$50.00/

\$350.00

\$50.00/

\$1,850.00

\$15.00/

\$90.00

\$15.00/

\$6,540.00

\$15.00/

\$1,815.00

\$15.00/

\$2,790.00

\$50.00/

\$2,550.00

\$15.00/

\$1,815.00

| X Vibramo do oto truo                                                                                                                                |                         |          |
|------------------------------------------------------------------------------------------------------------------------------------------------------|-------------------------|----------|
| PARKING LOT AND PERIMETER TREES  Viburnum dentatum ARROW-WOOD (VD)                                                                                   | 17                      | 36"      |
| NAME QTY. ROOT CALIPER UNIT PRICE/ TOTAL EMERGENT WETLAND SE                                                                                         | ED MIX (BY CARD         | NO JFNEV |
| Acer rubrum 05 B&B 3" CAL. MIN. \$400.00/ 39.8 LBS PER ACRE APPL \$2,000.00 2.2 LBS OF EMERGENT SE                                                   | ICATION RATE<br>EED MIX |          |
| Acer rubrum 'October Glory'  11 B&B 3" CAL. MIN. \$400.00/ OCTOBER GLORY RED MAPLE (ARP)  3"-6" OF TOPSOIL OR WET PLACED IN THIS AREA. US \$4,400.00 | SE SEED MAT.            |          |
| Betula nigra 04 B&B N/A - 15' HEIGHT \$400.00/<br>RIVER BIRCH - MULTI STEM (BNP) \$1,600.00 \$1,600.00 2.3 LBS OF STORMWATER                         | ICATION RATE            | IEW)     |
| Gleditsia triacanthos 'Shademaster' 12 B&B 3" CAL. MIN. \$400.00/ 3"-6" OF TOPSOIL SHALL E SHADEMASTER HONEY LOCUST (GTP) \$4,800.00                 |                         | IS AREA  |

| 11   | B&B    | 3" CAL. MIN.   | \$400.00/             | GRASS               |           |                  |
|------|--------|----------------|-----------------------|---------------------|-----------|------------------|
|      |        | o o/           | \$4,400.00            | NAME                | QUANTITY  | UNIT PRICE/      |
| 01   | B&B    | 2.5" CAL. MIN. | \$375.00/             | ¥                   |           | TOTAL            |
| O I  | Ьαь    | B&B            | \$375.00/<br>\$375.00 | KENTUCKY BLUE GRASS | 22,378 SF | \$8.00(per sf)/  |
|      |        | DQD            | φ3/3.00               | * * *<br>* * *      |           | \$179,024.00     |
|      |        |                |                       |                     | тот       | AL: \$256,049.00 |
| QTY. | HEIGHT | ROOT           | UNIT PRICE/           |                     |           |                  |

FROM THE PROPERTY LINE.

NOTE: NO TREE SHALL BE PLANTED CLOSER THAN 10 FEET FROM A HYDRANT OR

OTHER UTILITY STRUCTURE, AND 5 FEET FROM AN UNDERGROUND UTILITY LINE.

ALL TREES SHALL BE PLANTED AT LEAST 3 FEET BEHIND A CURB AND FEET AWAY

3,220 SF

Call MISS DIG before digging 1-800-482-7171

## OPEN SPACE CALCULATIONS

SHEET L1.00 - COVER

SHEET L2.01

SHEET L3.00

SHEET L4.00

SHEET L4.02

SHEET L5.02

SHEET L2.00 - HARDSCAPE

SITE DETAILS

SITE DETAILS

SHEET L9.04 - SITE DETAILS

GENERAL LANDSCAPE DETAILS

LANDSCAPE

OPEN SPACE REQUIREMENTS: TOTAL PARCEL X 15% = 6.87 AC X .15 = 1.03 AC

**OPEN SPACE PROVIDED:** EAST PARK AREA (AS SHOWN) 7,671 SF SOUTH PARK AREA (AS SHOWN) 9,583 SF

8,956 SF POOL AREA (AS SHOWN) ADDITIONAL OPEN SPACE:

BUILDING 1 BALCONIES 7,690 SF CLUB HOUSE (AS SHOWN) 7,127 SF COURTYARDS (AS SHOWN) 6,752 SF BUILDING 2

7,297 SF **BALCONIES** FITNESS ROOM (AS SHOWN) 3,162 SF COURTYARDS (AS SHOWN) 6752 SF 64,990 SF = 1.49 AC |