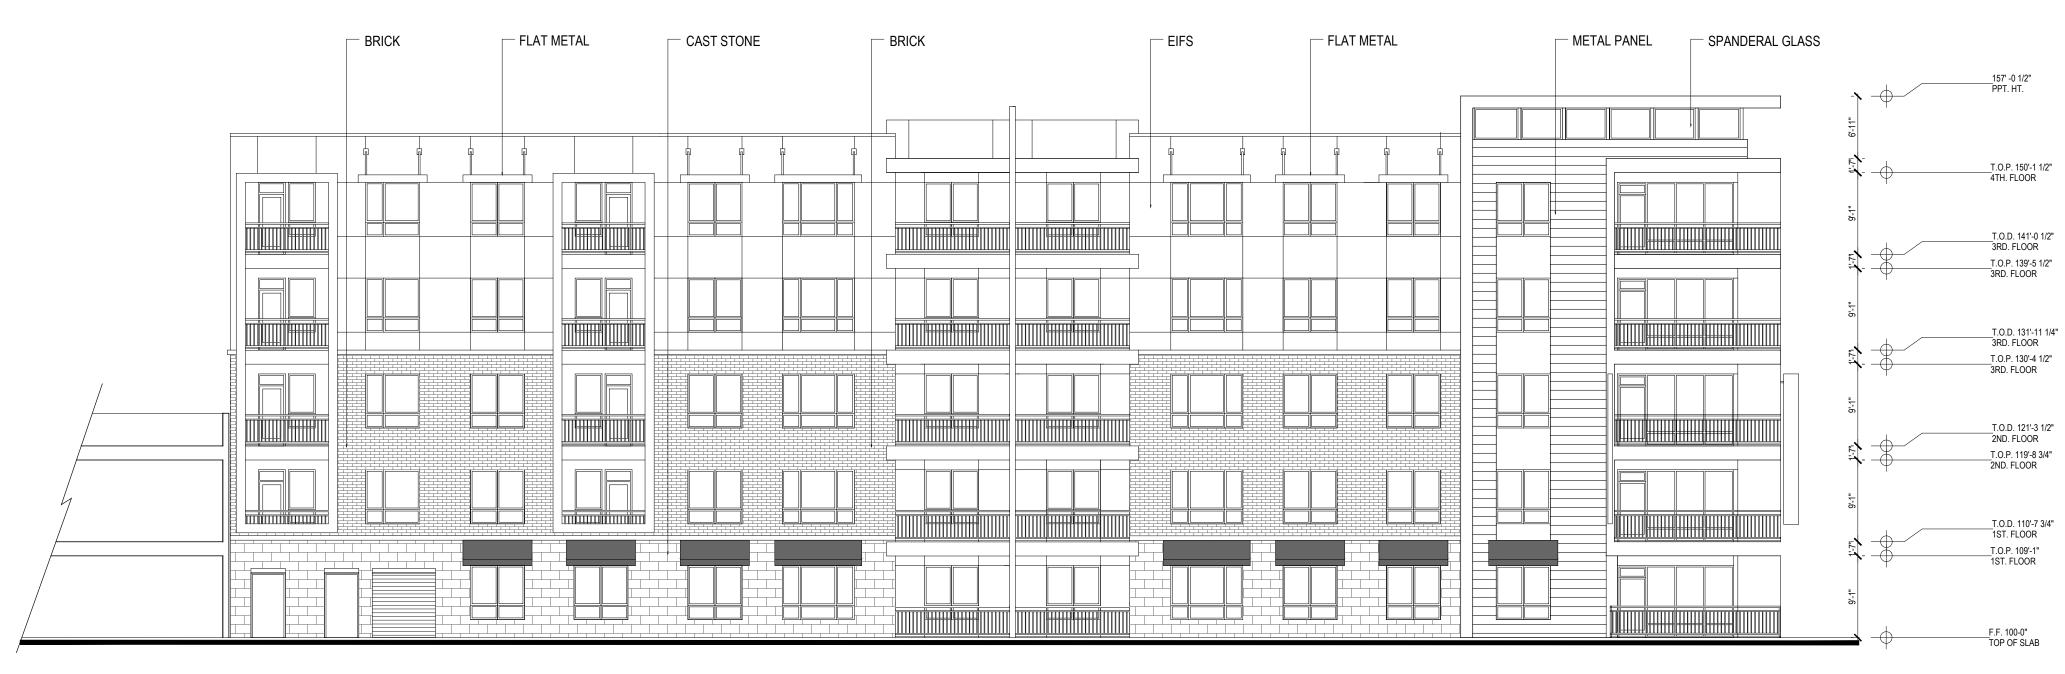

# FRONT ELEVATION (East)

| BUILDING TYPE 1            | EAST (FRONT) |
|----------------------------|--------------|
| BRICK                      | 18%          |
| CAST STONE                 | 9%           |
| EIFS                       | 52%          |
| METAL PANEL<br>(WOODGRAIN) | 15%          |
| SPANDERAL GLASS            | 2%           |
| FABRIC AWNINGS             | 2%           |
| FLAT METAL(CANOPIES)       | 1%           |
| COMBINED BRICK AND STONE   | 28%          |
|                            |              |

SIDE ELEVATION (North/pool courtyard)

| BUILDING TYPE 1            | NORTH (SIDE) |
|----------------------------|--------------|
| BRICK                      | 24%          |
| CAST STONE                 | 10%          |
| EIFS                       | 51%          |
| METAL PANEL<br>(WOODGRAIN) | 11%          |
| SPANDERAL GLASS            | 2%           |
| FABRIC AWNINGS             | 0.4%         |
| FLAT METAL(CANOPIES)       | 1%           |
| COMBINED BRICK AND STONE   | 34%          |
|                            |              |

BUILDING TYPE- I -ELEVATIONS

THE BOND HPA# 17659

A414

SIDE ELEVATION (South)

| BUILDING TYPE 1           | SOUTH (SIDE) |
|---------------------------|--------------|
| BRICK                     | 21%          |
| CAST STONE                | 12%          |
| EIFS                      | 51%          |
| METAL PANEL<br>WOODGRAIN) | 10%          |
| SPANDERAL GLASS           | 2%           |
| FABRIC AWNINGS            | 3%           |
| FLAT METAL(CANOPIES)      | 1%           |
| COMBINED BRICK AND STONE  | 33%          |