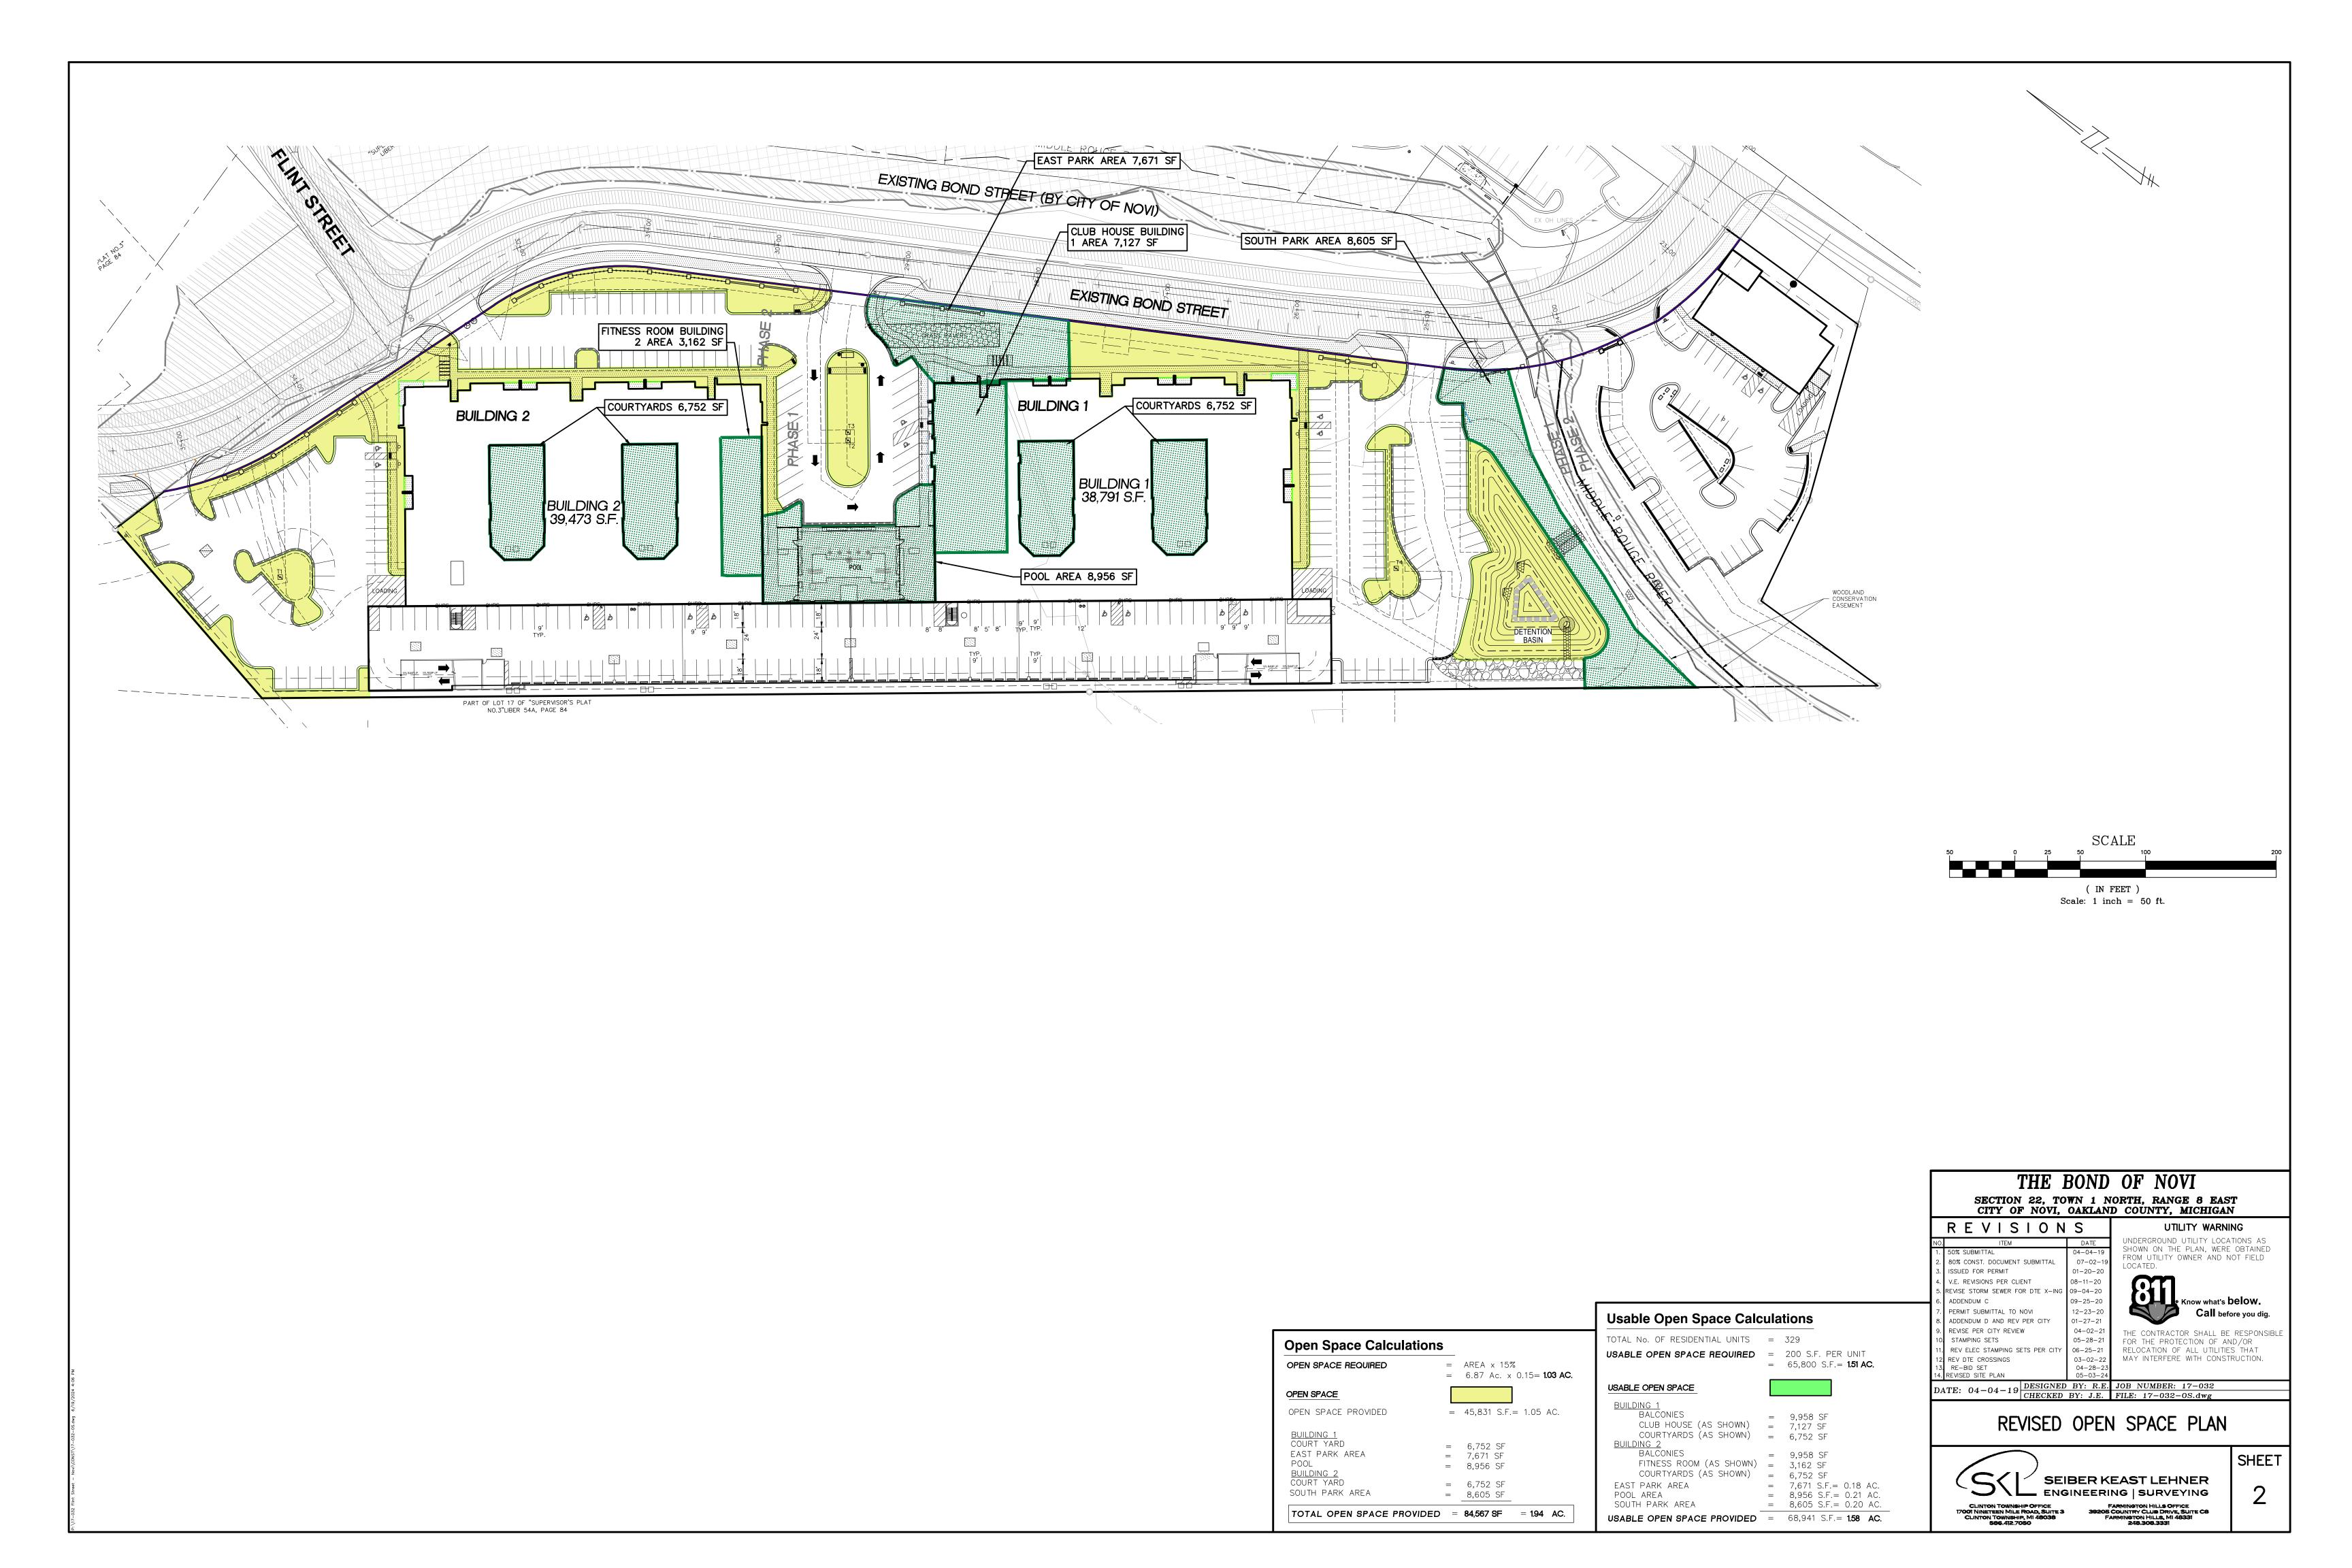

SITE DETAILS

SITE DETAILS

SHEET L9.04 - SITE DETAILS

GENERAL LANDSCAPE DETAILS

LANDSCAPE

OPEN SPACE REQUIREMENTS: TOTAL PARCEL X 15% = 6.87 AC X .15 = 1.03 AC

**OPEN SPACE PROVIDED:** EAST PARK AREA (AS SHOWN) 7,671 SF SOUTH PARK AREA (AS SHOWN) 9,583 SF

8,956 SF POOL AREA (AS SHOWN) ADDITIONAL OPEN SPACE:

BUILDING 1 BALCONIES 7,690 SF CLUB HOUSE (AS SHOWN) 7,127 SF COURTYARDS (AS SHOWN) 6,752 SF BUILDING 2

7,297 SF **BALCONIES** FITNESS ROOM (AS SHOWN) 3,162 SF COURTYARDS (AS SHOWN) 6752 SF 64,990 SF = 1.49 AC |