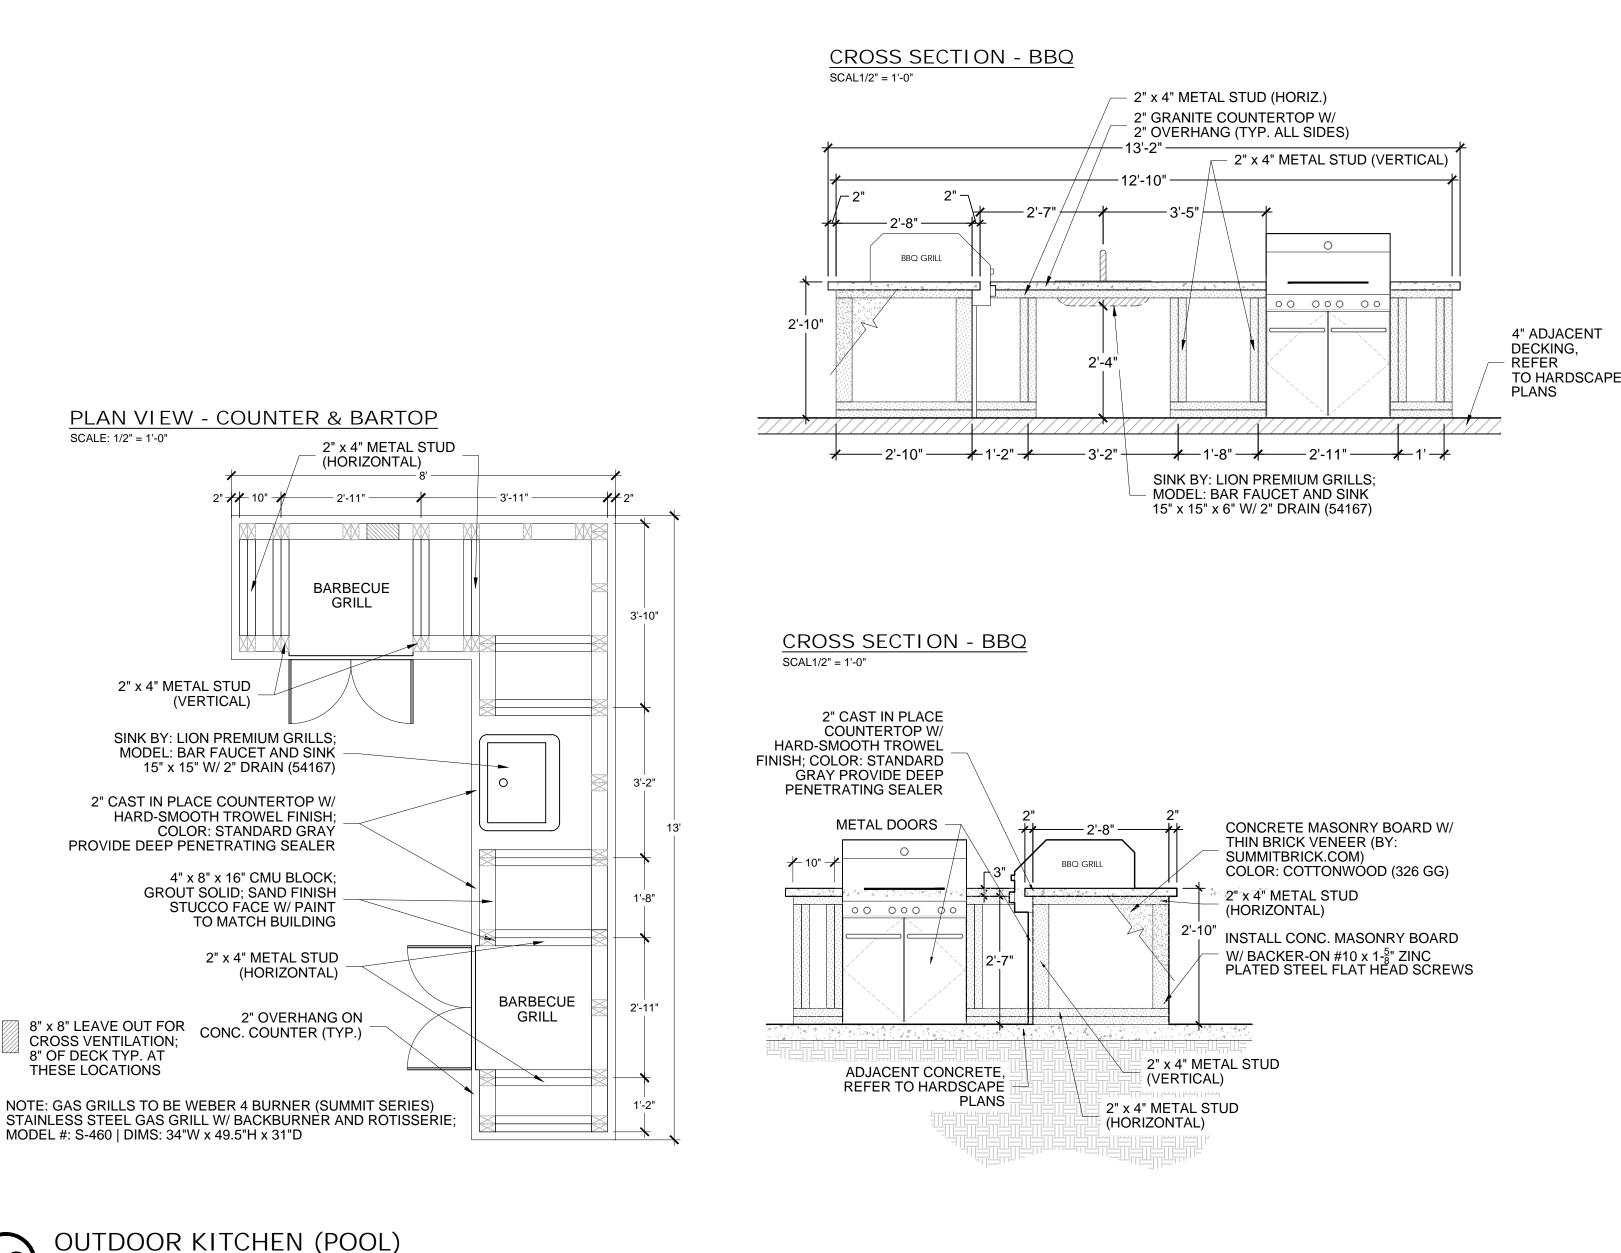

#### Request

The applicant is requesting variances from the City of Novi Zoning Ordinance Section 4.82.2 for increasing the maximum percentage of one-bedroom units allowed for this development (50% maximum allowed, 59% proposed); Section 3.27.1.D to allow parking in the side yard for a commercial building (49 spaces); Section 3.27.1.D to allow parking in front yard for residential section (38 spaces); Section 3.27.1.D to allow parking in side yard for residential section (50 spaces on the east and 35 spaces on the west); Section 4.82.2.e for a reduction of the minimum building setback for Building 1 on the east side (15 ft. required 8.8 ft. proposed); Section 4.82.2.e for a reduction of the minimum building setback for Building 2 on the east side (15 ft. required, 3.8 ft. proposed); Section 4.82.2.e for a reduction of the minimum building setback for the parking garage on the west side (15 ft. required, 5 ft. proposed); Section 5.7.3.L for exceeding the maximum allowed foot candle measurements along the south property line (1 foot candle is allowed, up to 1.7 foot candles is proposed); Section 3.27.1.H. and Section 5.4.2 to allow two loading areas in the side yard for the residential section; Section 5.4.2

The Bond Case # PZ24-0035

for a reduction in the minimum required loading area for each of the two loading spaces in the residential section (2,830 sq. ft. required, 644 sq. ft. provided); Section 3.27.1.I. for a reduction in width of the sidewalk along a non-residential collector (12.5 feet required on both sides, 8 feet proposed on west and 10 feet proposed on east); Section 5.3.2. for a reduction of the minimum parking bay depth for spaces proposed in the parking garage (19 ft. minimum required, 18 ft. proposed). This property is zoned Town Center-1 (TC-1).

#### **II. STAFF COMMENTS:**

The applicant is seeking (14) variances.

- 1) 9% increase of one-bedroom units
- 2) To allow (49) parking spaces in the side yard for a commercial building
- 3) To allow (38) parking spaces in the front yard for a residential building
- 4) To allow (50) parking spaces in the east side yard for a residential section
- 5) To allow (35) parking spaces in the west side yard for a residential section
- 6) Building 1 for a 6.2-foot east side building setback variance
- 7) Building 2 for a 11.2-foot east side building setback variance
- 8) Parking Garage for a 10-foot west side building setback variance
- 9) Lighting Variance south property line to allow up to 1.7-foot candles abutting railroad tracks
- 10) To allow (2) loading areas in the side yard for a residential section
- 11) To allow a 77.24% size reduction (2,186 SF variance) for both loading areas
- 12) To allow a 4.5-foot sidewalk width reduction along the west side of a non-residential collector
- 13) To allow a 2.5-foot sidewalk width reduction along the east side of non-residential collector
- 14) To allow a 1-foot reduction of the parking bay depth for the parking garage