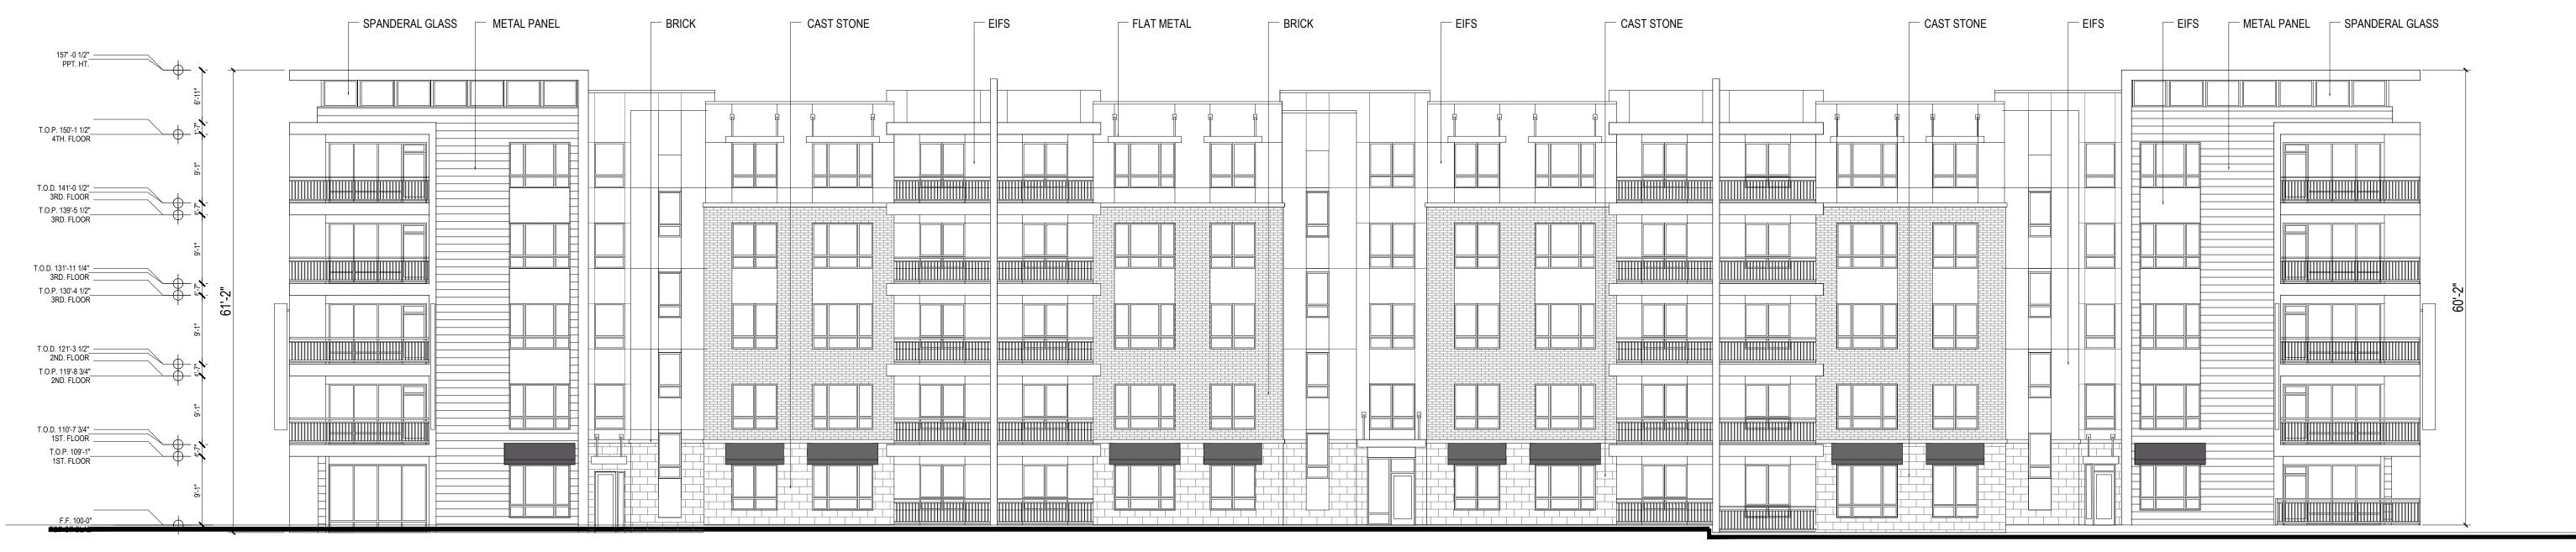

# FRONT ELEVATION (East)

| BUILDING TYPE 1            | EAST (FRONT) |
|----------------------------|--------------|
| BRICK                      | 18%          |
| CAST STONE                 | 9%           |
| EIFS                       | 52%          |
| METAL PANEL<br>(WOODGRAIN) | 15%          |
| SPANDERAL GLASS            | 2%           |
| FABRIC AWNINGS             | 2%           |
| FLAT METAL(CANOPIES)       | 1%           |
| COMBINED BRICK AND STONE   | 28%          |
|                            |              |

SIDE ELEVATION (North/pool courtyard)

| BUILDING TYPE 1            | NORTH (SIDE) |
|----------------------------|--------------|
| BRICK                      | 24%          |
| CAST STONE                 | 10%          |
| EIFS                       | 51%          |
| METAL PANEL<br>(WOODGRAIN) | 11%          |
| SPANDERAL GLASS            | 2%           |
| FABRIC AWNINGS             | 0.4%         |
| FLAT METAL(CANOPIES)       | 1%           |
| COMBINED BRICK AND STONE   | 34%          |
|                            |              |

BUILDING TYPE- I -ELEVATIONS

THE BOND HPA# 17659

A414

SIDE ELEVATION (South)

| BUILDING TYPE 1           | SOUTH (SIDE) |
|---------------------------|--------------|
| BRICK                     | 21%          |
| CAST STONE                | 12%          |
| EIFS                      | 51%          |
| METAL PANEL<br>WOODGRAIN) | 10%          |
| SPANDERAL GLASS           | 2%           |
| FABRIC AWNINGS            | 3%           |
| FLAT METAL(CANOPIES)      | 1%           |
| COMBINED BRICK AND STONE  | 33%          |

| BUILDING I - EAST ELEV |                 |     |  |
|------------------------|-----------------|-----|--|
|                        | SQFT.           | %   |  |
| STUCCO (EIFS)          | 5390.5 SQ. FT.  | 56  |  |
| BRICK VENNER           | 2040.1 SQ. FT.  | 21  |  |
| SPLIT FACE CMU         | 761.7 SQ. FT.   | 8   |  |
| ALUMINUM PANEL         | 1464.3 SQ. FT.  | 15  |  |
| TOT. AREA              | 9656.72 SQ. FT. | 100 |  |