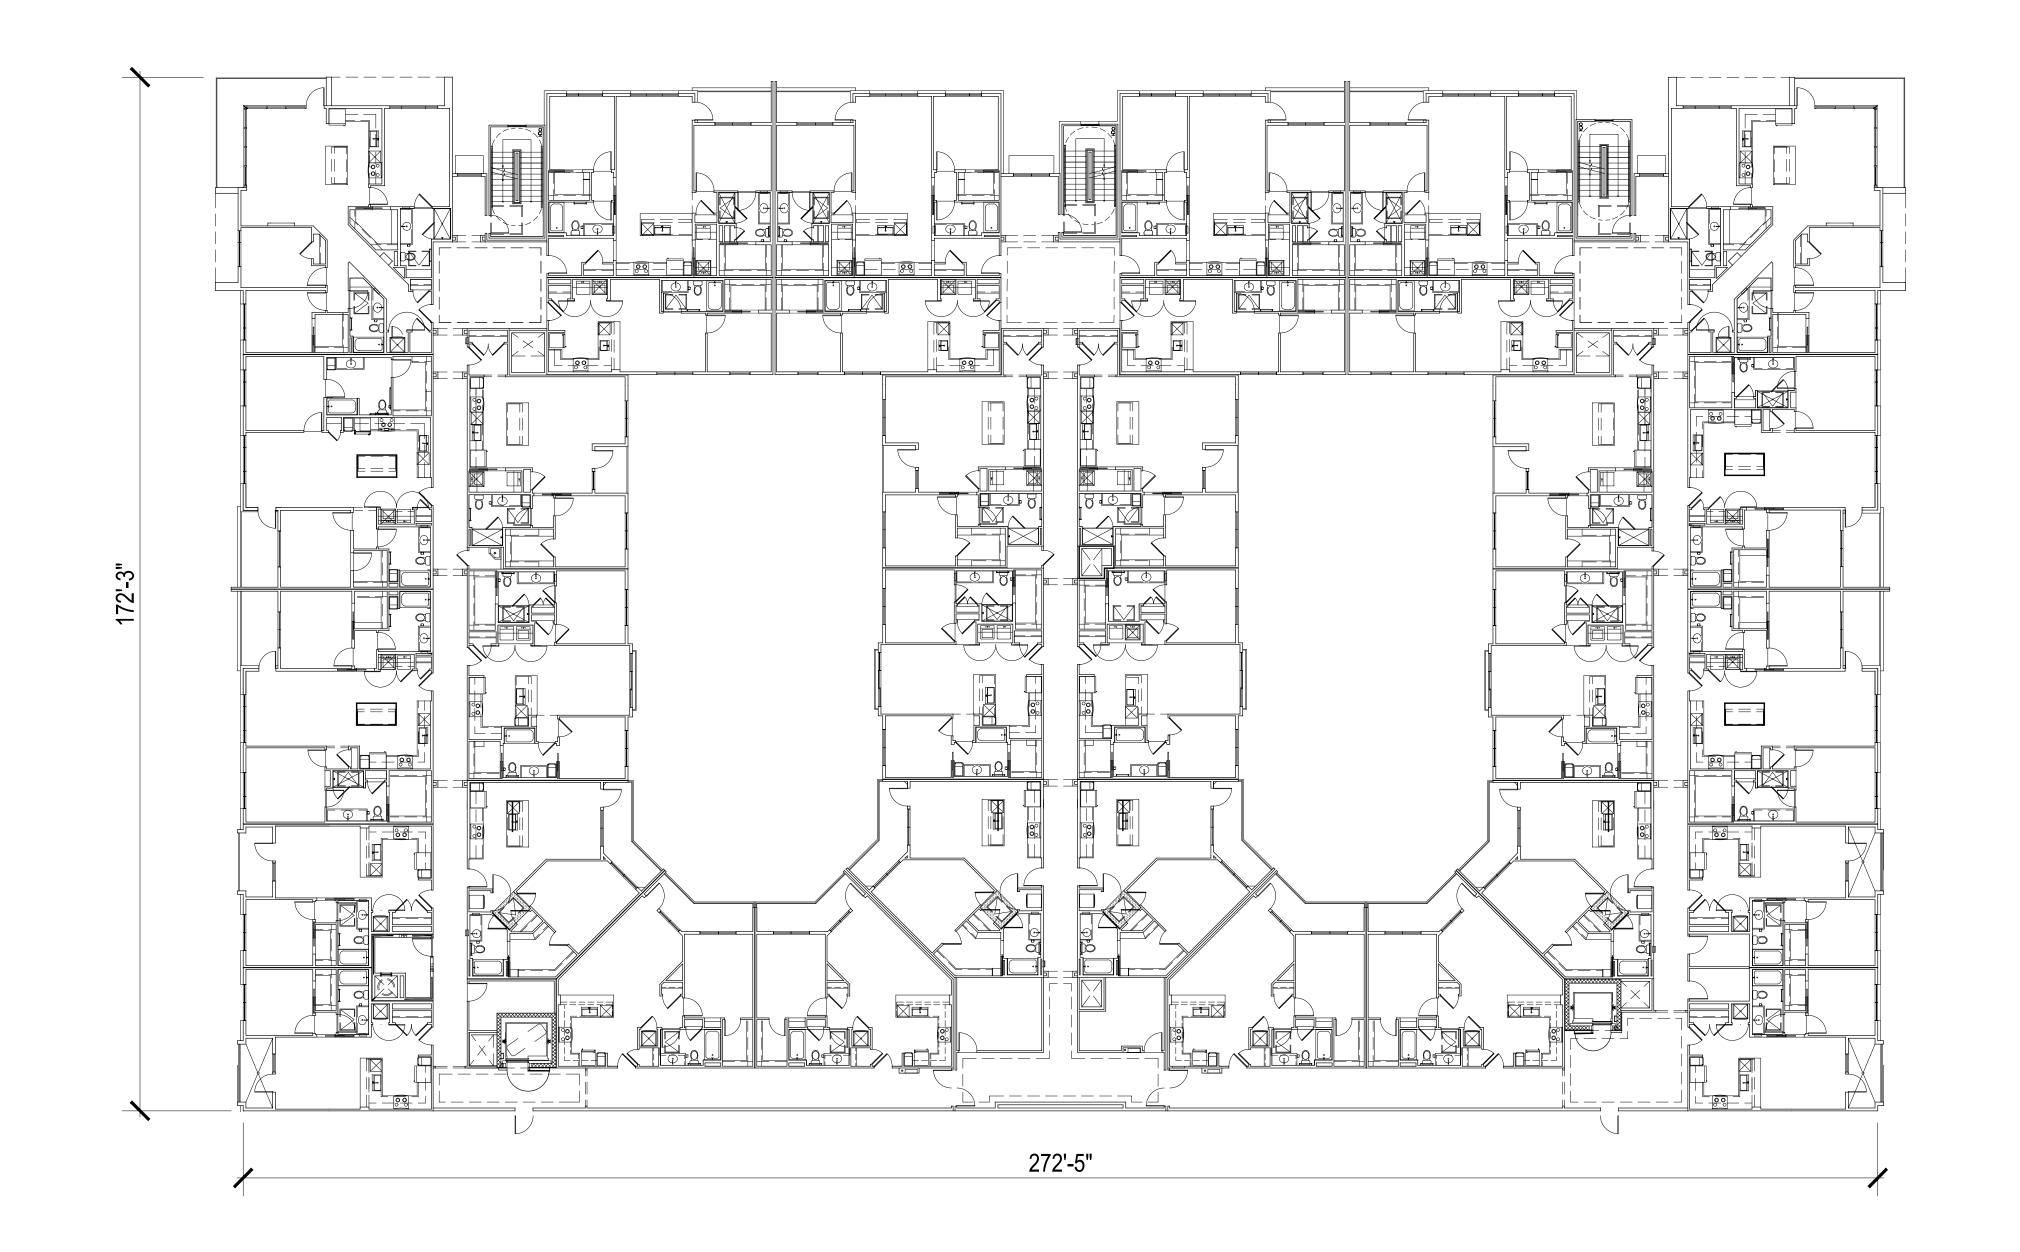

#### Request

The applicant is requesting variances from the City of Novi Zoning Ordinance Section 4.82.2 for increasing the maximum percentage of one-bedroom units allowed for this development (50% maximum allowed, 59% proposed); Section 3.27.1.D to allow parking in the side yard for a commercial building (49 spaces); Section 3.27.1.D to allow parking in front yard for residential section (38 spaces); Section 3.27.1.D to allow parking in side yard for residential section (50 spaces on the east and 35 spaces on the west); Section 4.82.2.e for a reduction of the minimum building setback for Building 1 on the east side (15 ft. required 8.8 ft. proposed); Section 4.82.2.e for a reduction of the minimum building setback for Building 2 on the east side (15 ft. required, 3.8 ft. proposed); Section 4.82.2.e for a reduction of the minimum building setback for the parking garage on the west side (15 ft. required, 5 ft. proposed); Section 5.7.3.L for exceeding the maximum allowed foot candle measurements along the south property line (1 foot candle is allowed, up to 1.7 foot candles is proposed); Section 3.27.1.H. and Section 5.4.2 to allow two loading areas in the side yard for the residential section; Section 5.4.2

The Bond Case # PZ24-0035

for a reduction in the minimum required loading area for each of the two loading spaces in the residential section (2,830 sq. ft. required, 644 sq. ft. provided); Section 3.27.1.I. for a reduction in width of the sidewalk along a non-residential collector (12.5 feet required on both sides, 8 feet proposed on west and 10 feet proposed on east); Section 5.3.2. for a reduction of the minimum parking bay depth for spaces proposed in the parking garage (19 ft. minimum required, 18 ft. proposed). This property is zoned Town Center-1 (TC-1).

#### **II. STAFF COMMENTS:**

The applicant is seeking (14) variances.

- 1) 9% increase of one-bedroom units
- 2) To allow (49) parking spaces in the side yard for a commercial building
- 3) To allow (38) parking spaces in the front yard for a residential building
- 4) To allow (50) parking spaces in the east side yard for a residential section
- 5) To allow (35) parking spaces in the west side yard for a residential section
- 6) Building 1 for a 6.2-foot east side building setback variance
- 7) Building 2 for a 11.2-foot east side building setback variance
- 8) Parking Garage for a 10-foot west side building setback variance
- 9) Lighting Variance south property line to allow up to 1.7-foot candles abutting railroad tracks
- 10) To allow (2) loading areas in the side yard for a residential section
- 11) To allow a 77.24% size reduction (2,186 SF variance) for both loading areas
- 12) To allow a 4.5-foot sidewalk width reduction along the west side of a non-residential collector
- 13) To allow a 2.5-foot sidewalk width reduction along the east side of non-residential collector
- 14) To allow a 1-foot reduction of the parking bay depth for the parking garage

The property has no neighbors. Roads, river and cemetery on both sides and the front, and railroad tracks in the rear.

| UNIT NAME | UNIT TYPE | AREA(SF) | UNIT COUNT | BED COUNT | TOTAL AREA | UNIT<br>PERCENTAGE | % UNIT<br>BREAKDOWN |
|-----------|-----------|----------|------------|-----------|------------|--------------------|---------------------|
| E1        | 1br/1ba   | 607      | 18         | 18        | 10,926     | 5.5%               |                     |
| E1-ALT 1  | 1br/1ba   | 607      | 18         | 18        | 10,926     | 5.5%               |                     |
| E1-ALT 2  | 1br/1ba   | 607      | 2          | 2         | 1,214      | 0.6%               |                     |
| E1-ALT 3  | 1br/1ba   | 607      | 2          | 2         | 1,214      | 0.6%               |                     |
| A0        | 1br/1ba   | 637      | 14         | 14        | 8,918      | 4.3%               |                     |
| A0-ALT 1  | 1br/1ba   | 637      | 6          | 6         | 3,822      | 1.8%               |                     |
| A0-ALT 2  | 1br/1ba   | 637      | 10         | 10        | 6,370      | 3.0%               |                     |
| A0-ALT 3  | 1br/1ba   | 637      | 4          | 4         | 2,548      | 1.2%               | 59%                 |
| A1        | 1br/1ba   | 759      | 40         | 40        | 30,360     | 12.2%              |                     |
| A1-ALT-1  | 1br/1ba   | 759      | 40         | 40        | 30,360     | 12.2%              |                     |
| A2        | 1br/1ba   | 778      | 7          | 7         | 5,446      | 2.1%               |                     |
| A3        | 1br/1ba   | 853      | 13         | 13        | 11,089     | 4.0%               |                     |
| A3-ANSI   | 1br/1ba   | 853      | 3          | 3         | 2,559      | 0.9%               |                     |
| A3-ALT 1  | 1br/1ba   | 853      | 16         | 16        | 13,648     | 4.9%               |                     |
| A4        | 1br/1ba   | 825      | 1          | 1         | 825        | 0.3%               |                     |
| B0        | 2br/1ba   | 871      | 4          | 8         | 3,484      | 1.2%               |                     |
| B1        | 2br/2ba   | 951      | 32         | 64        | 30,432     | 9.7%               |                     |
| B1-ALT 1  | 2br/2ba   | 951      | 8          | 16        | 7,608      | 2.4%               |                     |
| B2        | 2br/2ba   | 1,090    | 36         | 72        | 39,240     | 10.9%              | 35%                 |
| B3        | 2br/2ba   | 1,161    | 32         | 64        | 37,152     | 9.7%               |                     |
| B3-ANSI   | 2br/2ba   | 1,161    | 2          | 4         | 2,322      | 0.6%               |                     |
| B3-ALT 2  | 2br/2ba   | 1,161    | 2          | 4         | 2,322      | 0.6%               |                     |
| C1        | 3br/2ba   | 1,395    | 16         | 48        | 22,320     | 4.9%               |                     |
| C1-ANSI   | 3br/2ba   | 1,395    | 1          | 3         | 1,395      | 0.3%               | 60/                 |
| C1-ALT 1  | 3br/2ba   | 1,395    | 1          | 3         | 1,395      | 0.3%               | 6%                  |
| C1-ALT 2  | 3br/2ba   | 1,395    | 1          | 3         | 1,395      | 0.3%               |                     |
| TOTALS    |           |          | 329        | 480       | 287,895    | 100.0%             | 100%                |