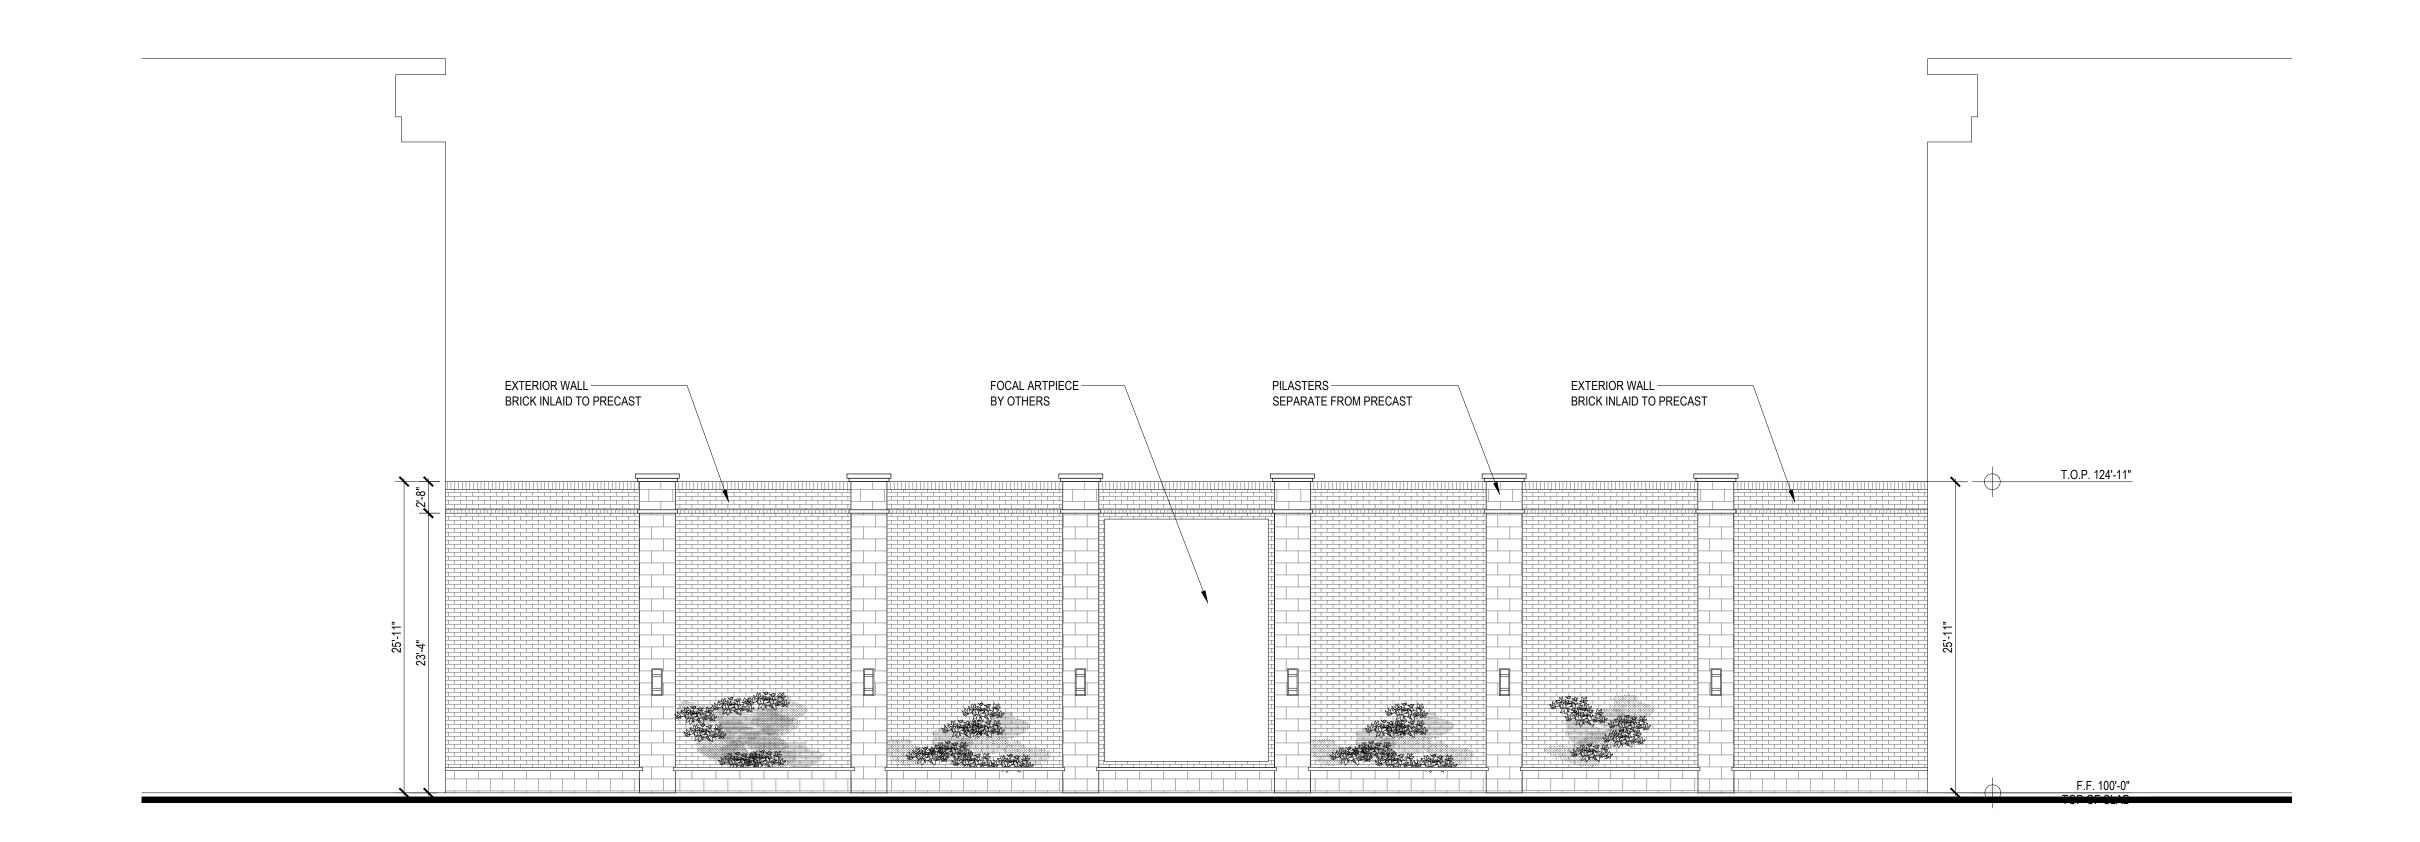

#### HARDSCAPE LEGEND - SITE

- O1 CONCRETE SIDEWALK (REFER TO DETAIL 01/L9.00) COLOR: STANDARD GRAY | FINISH: LIGHT BROOM SCORE SIZE: SEE PLAN
- ACCESSIBLE CURB RAMP (REFER TO CIVIL DRAWINGS)
- COLORED CONCRETE (REFER TO DETAIL 01/L9.00) COLOR: SANDSTONE | FINISH: LIGHT BROOM | SCORE SIZE: SEE PLAN
- SITE SCREEN WALL (REFER DETAIL 22/L9.04) -04a: MASONRY WALL SEGMENT 245 L.F. -04b: FENCE WALL SEGMENT 170 L.F.
  - MONUMENT SIGN (REFER TO DETAIL 23/L9.04)
- PLASTIC LANDSCAPE EDGING (BY: SURELOCEDGING.COM) 880 L.F. PRODUCT: ELITE-EDGE | PRODUCT NUMBER: #PE6A

#### HARDSCAPE LEGEND - SITE

- O1) CONCRETE SIDEWALK (REFER TO DETAIL 01/L9.00) COLOR: STANDARD GRAY | FINISH: LIGHT BROOM SCORE SIZE: SEE PLAN
- ACCESSIBLE CURB RAMP (REFER TO CIVIL DRAWINGS)
- COLORED CONCRETE (REFER TO DETAIL 01/L9.00) 1,620 S.F. COLOR: SANDSTONE | FINISH: LIGHT BROOM | SCORE SIZE: SEE PLAN O4) SITE SCREEN WALL (REFER DETAIL 22/L9.04) -04a: MASONRY WALL SEGMENT 245 L.F.
  - MONUMENT SIGN (REFER TO DETAIL 23/L9.04)