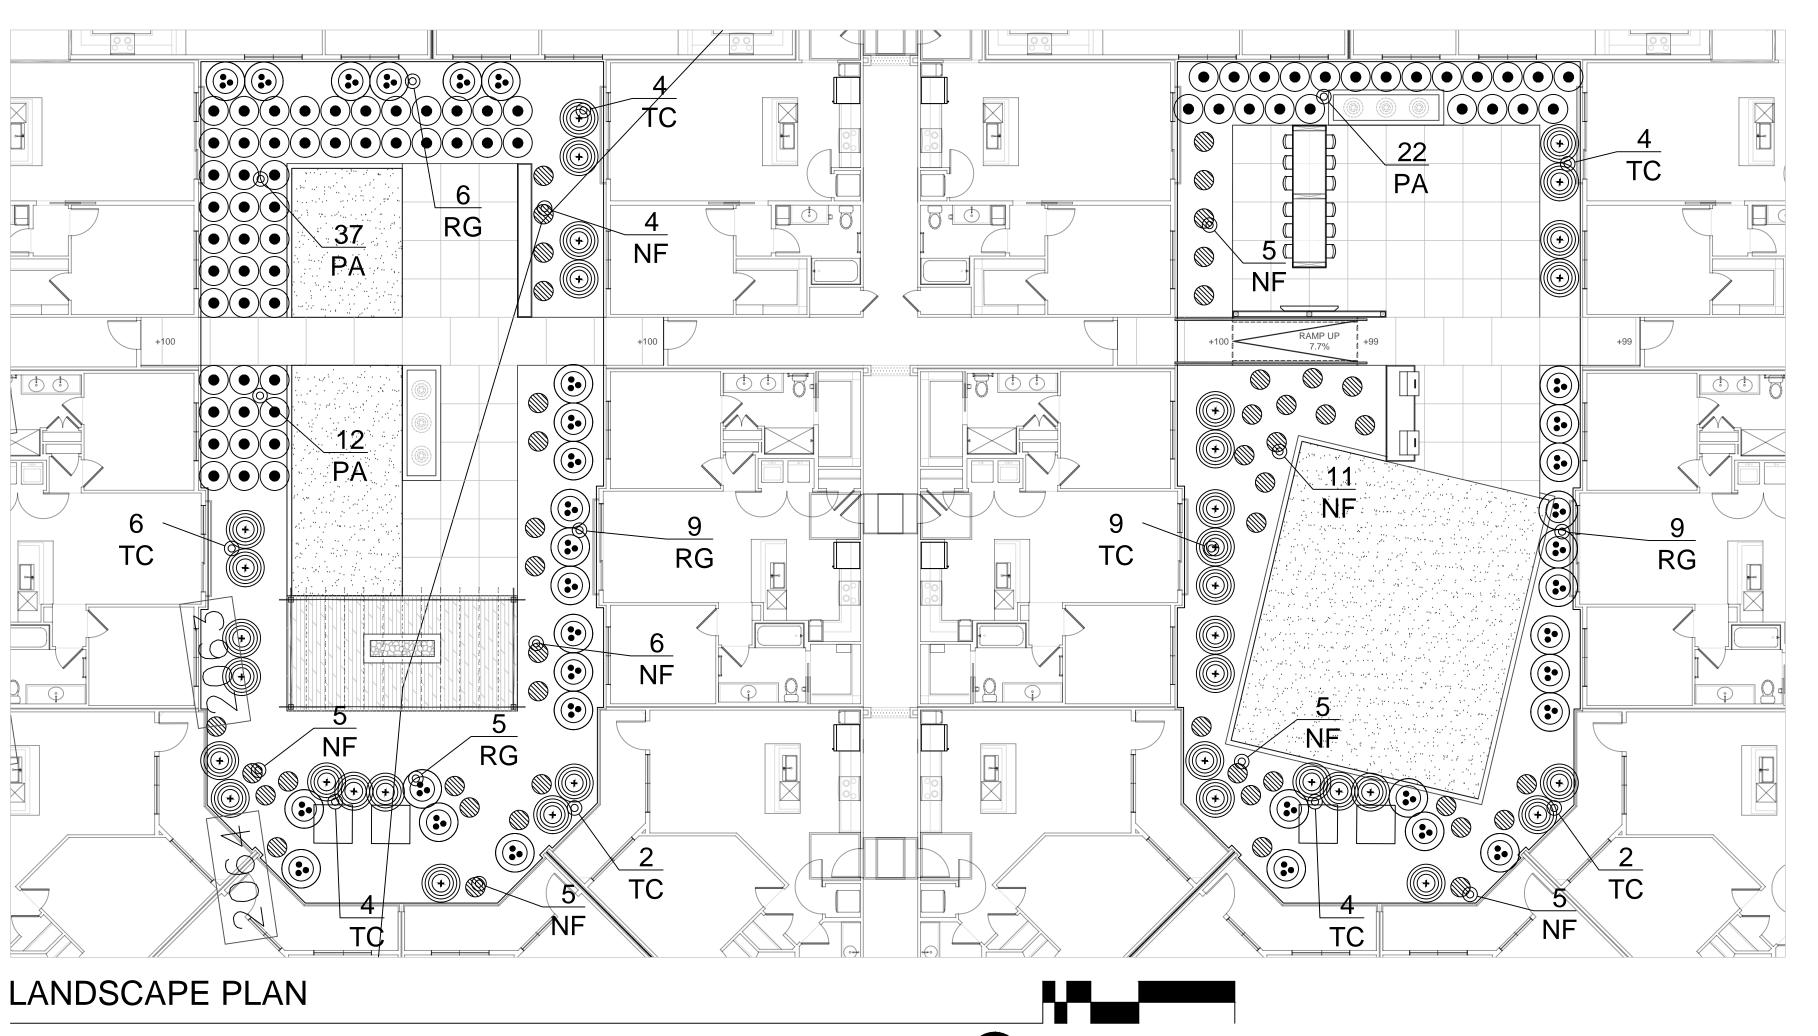

#### FOUNDATION LANDSCAPING - INCLUDING DECK Building Perimeter 2,072 LF

16,576 SF (2,072' x 8')

andscape Provided 16,645 SF MULTI-FAMILY REQUIREMENTS 57 Units (Ground Floor) Jnits Proposed

#### 171 Trees (57 x 3) Trees Required Trees Provided 171 Trees

WOODLAND REPLACEMENT 193 Trees Trees Required Trees Provided 0 Trees Trees to be Paid Into Fund 193 Trees

#### DETENTION POND

411 LF High Water Length 288 LF (411' x 70%) Plantings Required Plantings Provided 300 LF (73%)