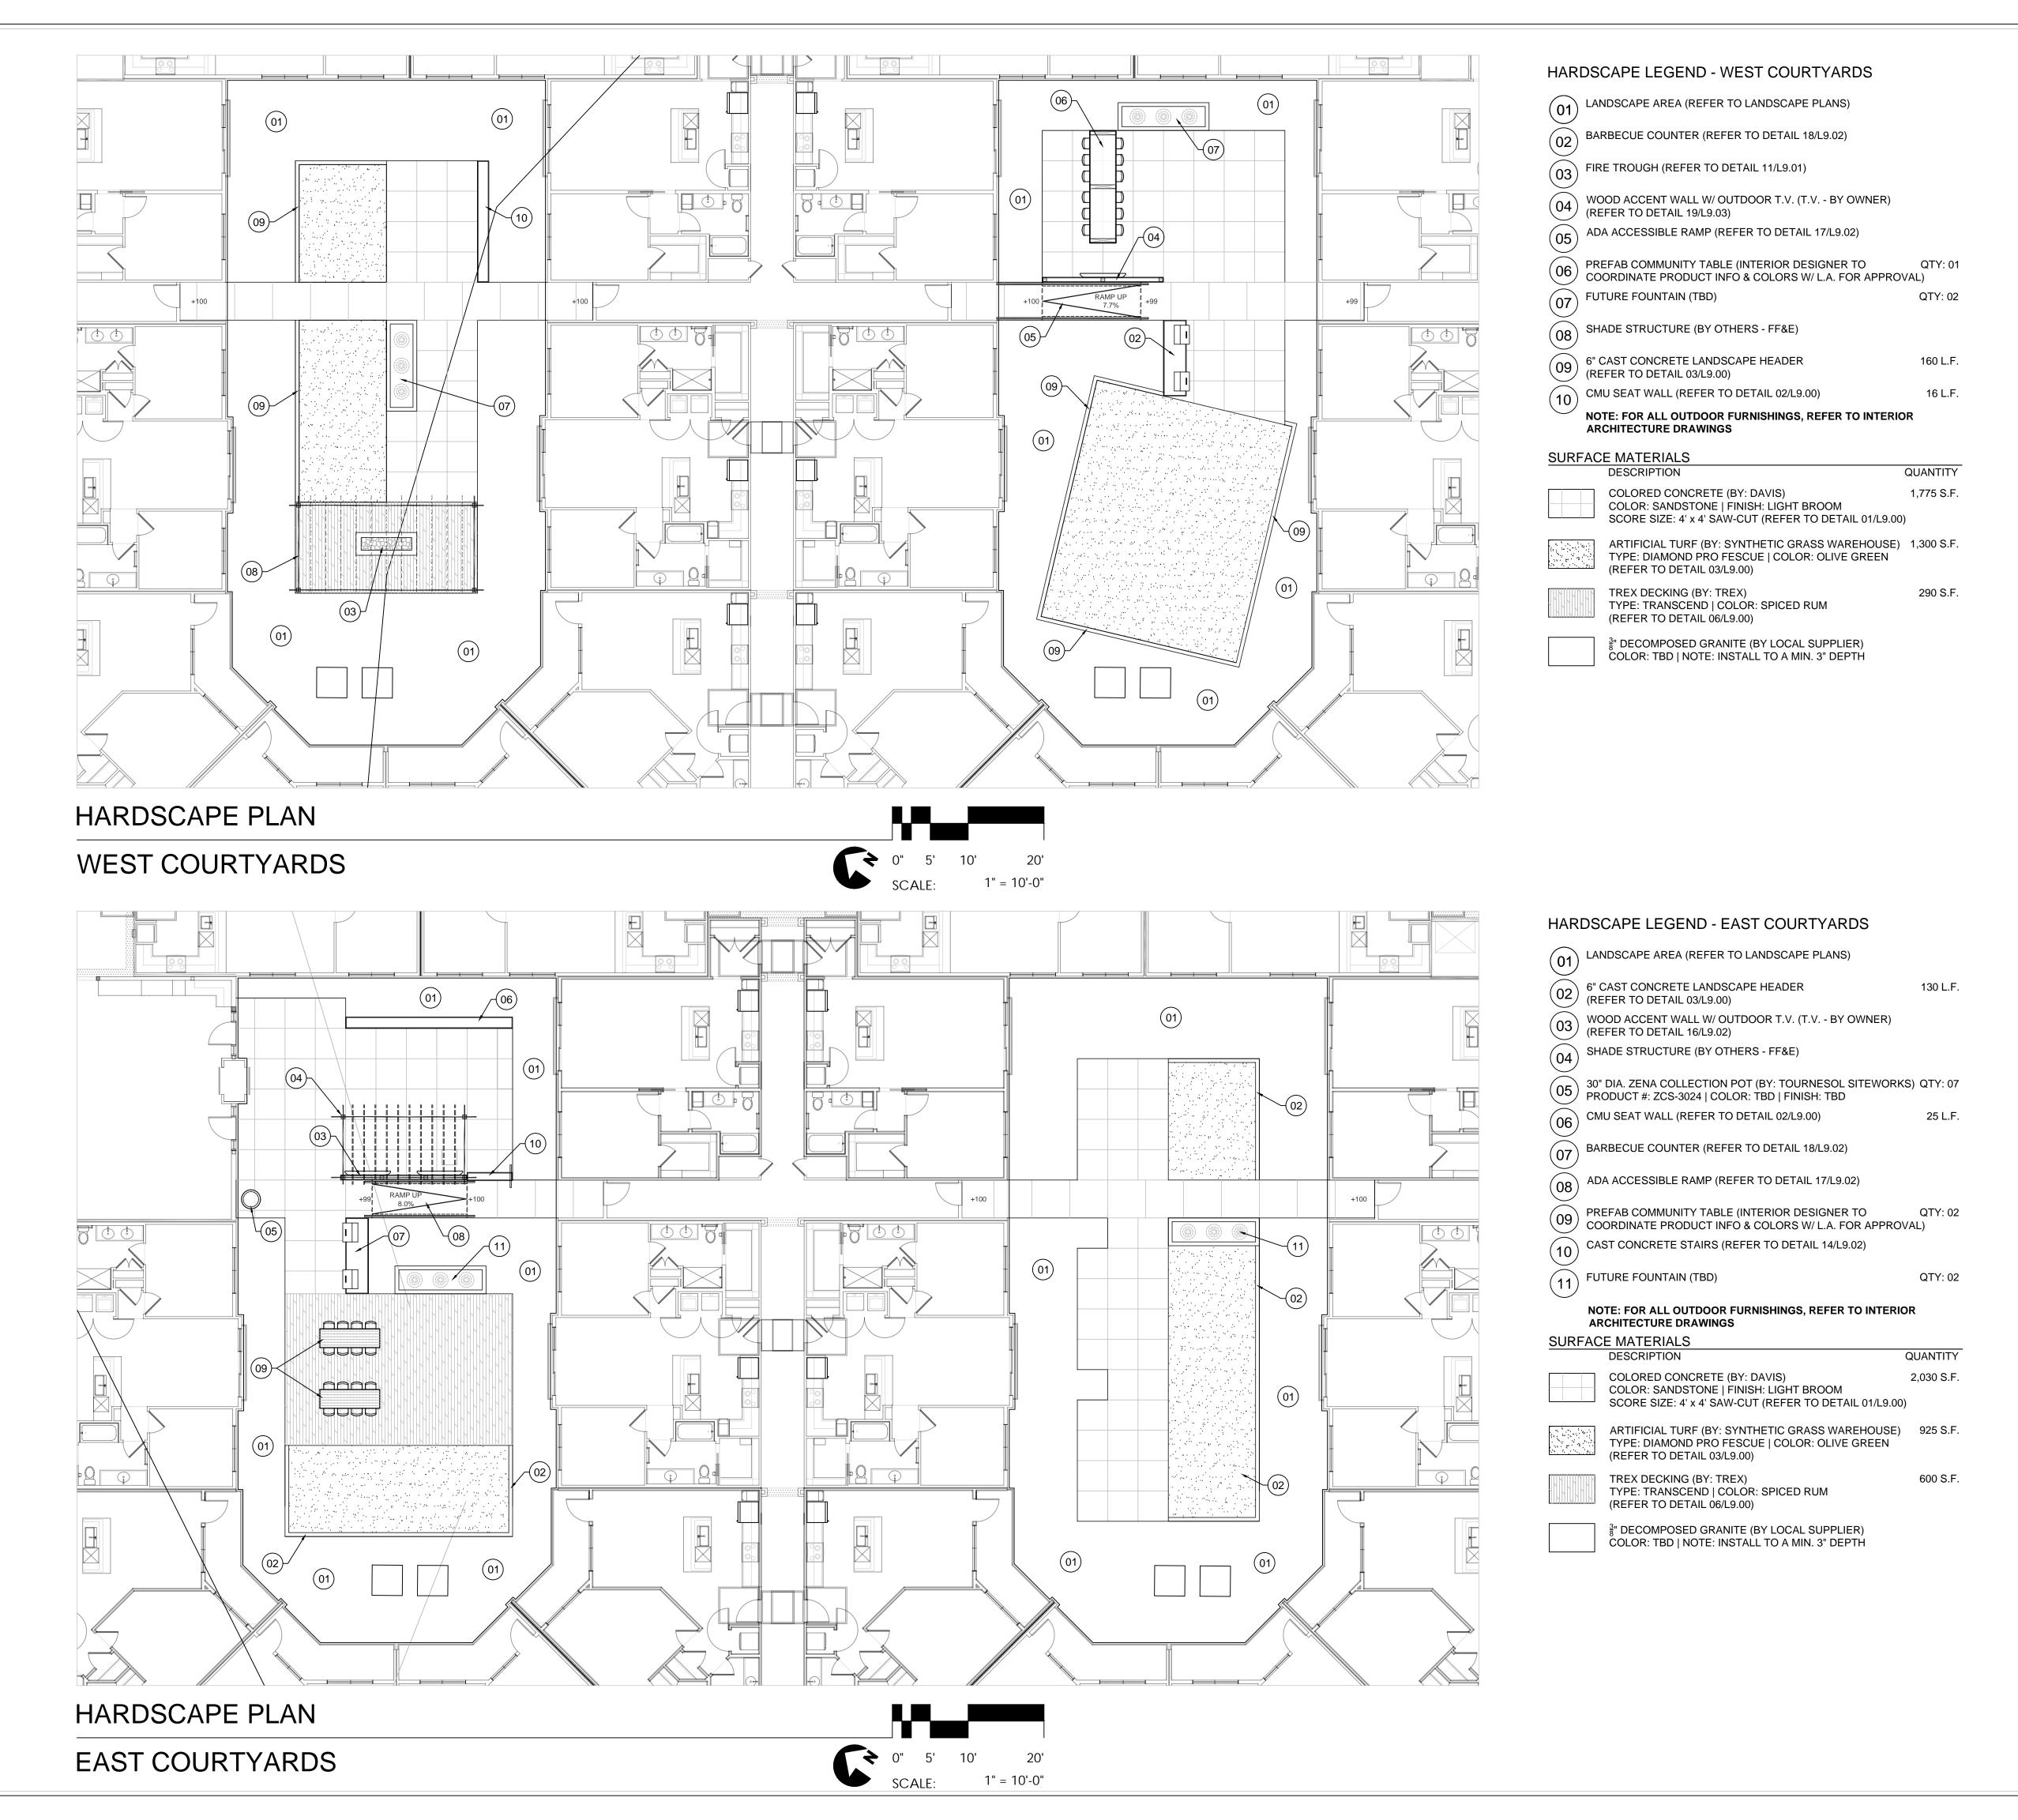

e landscape architectural works, including without limitation the construction of any landscape architectural element, is expressed or should be implied from delivery of preliminary drawings or unsealed construction drawings. Permission to construct the landscape architectural elements depicted in sealed construction drawings is

expressly conditioned on the full and timely payment of all fees otherwise due Humphreys & Partners Landscape Architecture, L.L.C. and, in the absence of any written agreement to the contrary, is limited to a one-time use on the site indicated on these plans.

SE OA

CLIENT DTN MANAGEMENT 2502 LAKE LANSING RD SUITE C, LANSING, MI 48912

SHEET TITLE

HARDSCAPE PLAN

SHEET NUMBER

SCALE: AS INDICATED CITY JOB #: JSP18-0010

QUANTITY

515 S.F.

2,100 S.F.

400 S.F.



DESIGNED BY: SPENCER J. OKESON DRAWN BY: S.J.O. & I.K. DANIEL R. ERLANDSON

06/25/2021

ISSUE FOR PRICING/BIDDING:

PLOT DATE:

ISSUE FOR PERMIT APPLICATION:

ISSUE FOR CONSTRUCTION:

ISSUE DATE

REVISION SCHEDULE

DATE:

NO: DESCRIPTION: 08/14/2020 ADDENDUM B ADDENDUM C 09/25/2020

COPYRIGHT 2019 - Humphreys & Partners Landscape Architecture, L.L.C. All Rights Reserved

The landscape architectural works depicted herein are the sole property of Humphreys & Partners Landscape Architecture, L.L.C. and may not be constructed or used without its express written permission. No permission to modify or reproduce landscape architectural works, including without limitation the construction of any landscape architectural element, is expressed or should be implied from delivery of preliminary drawi