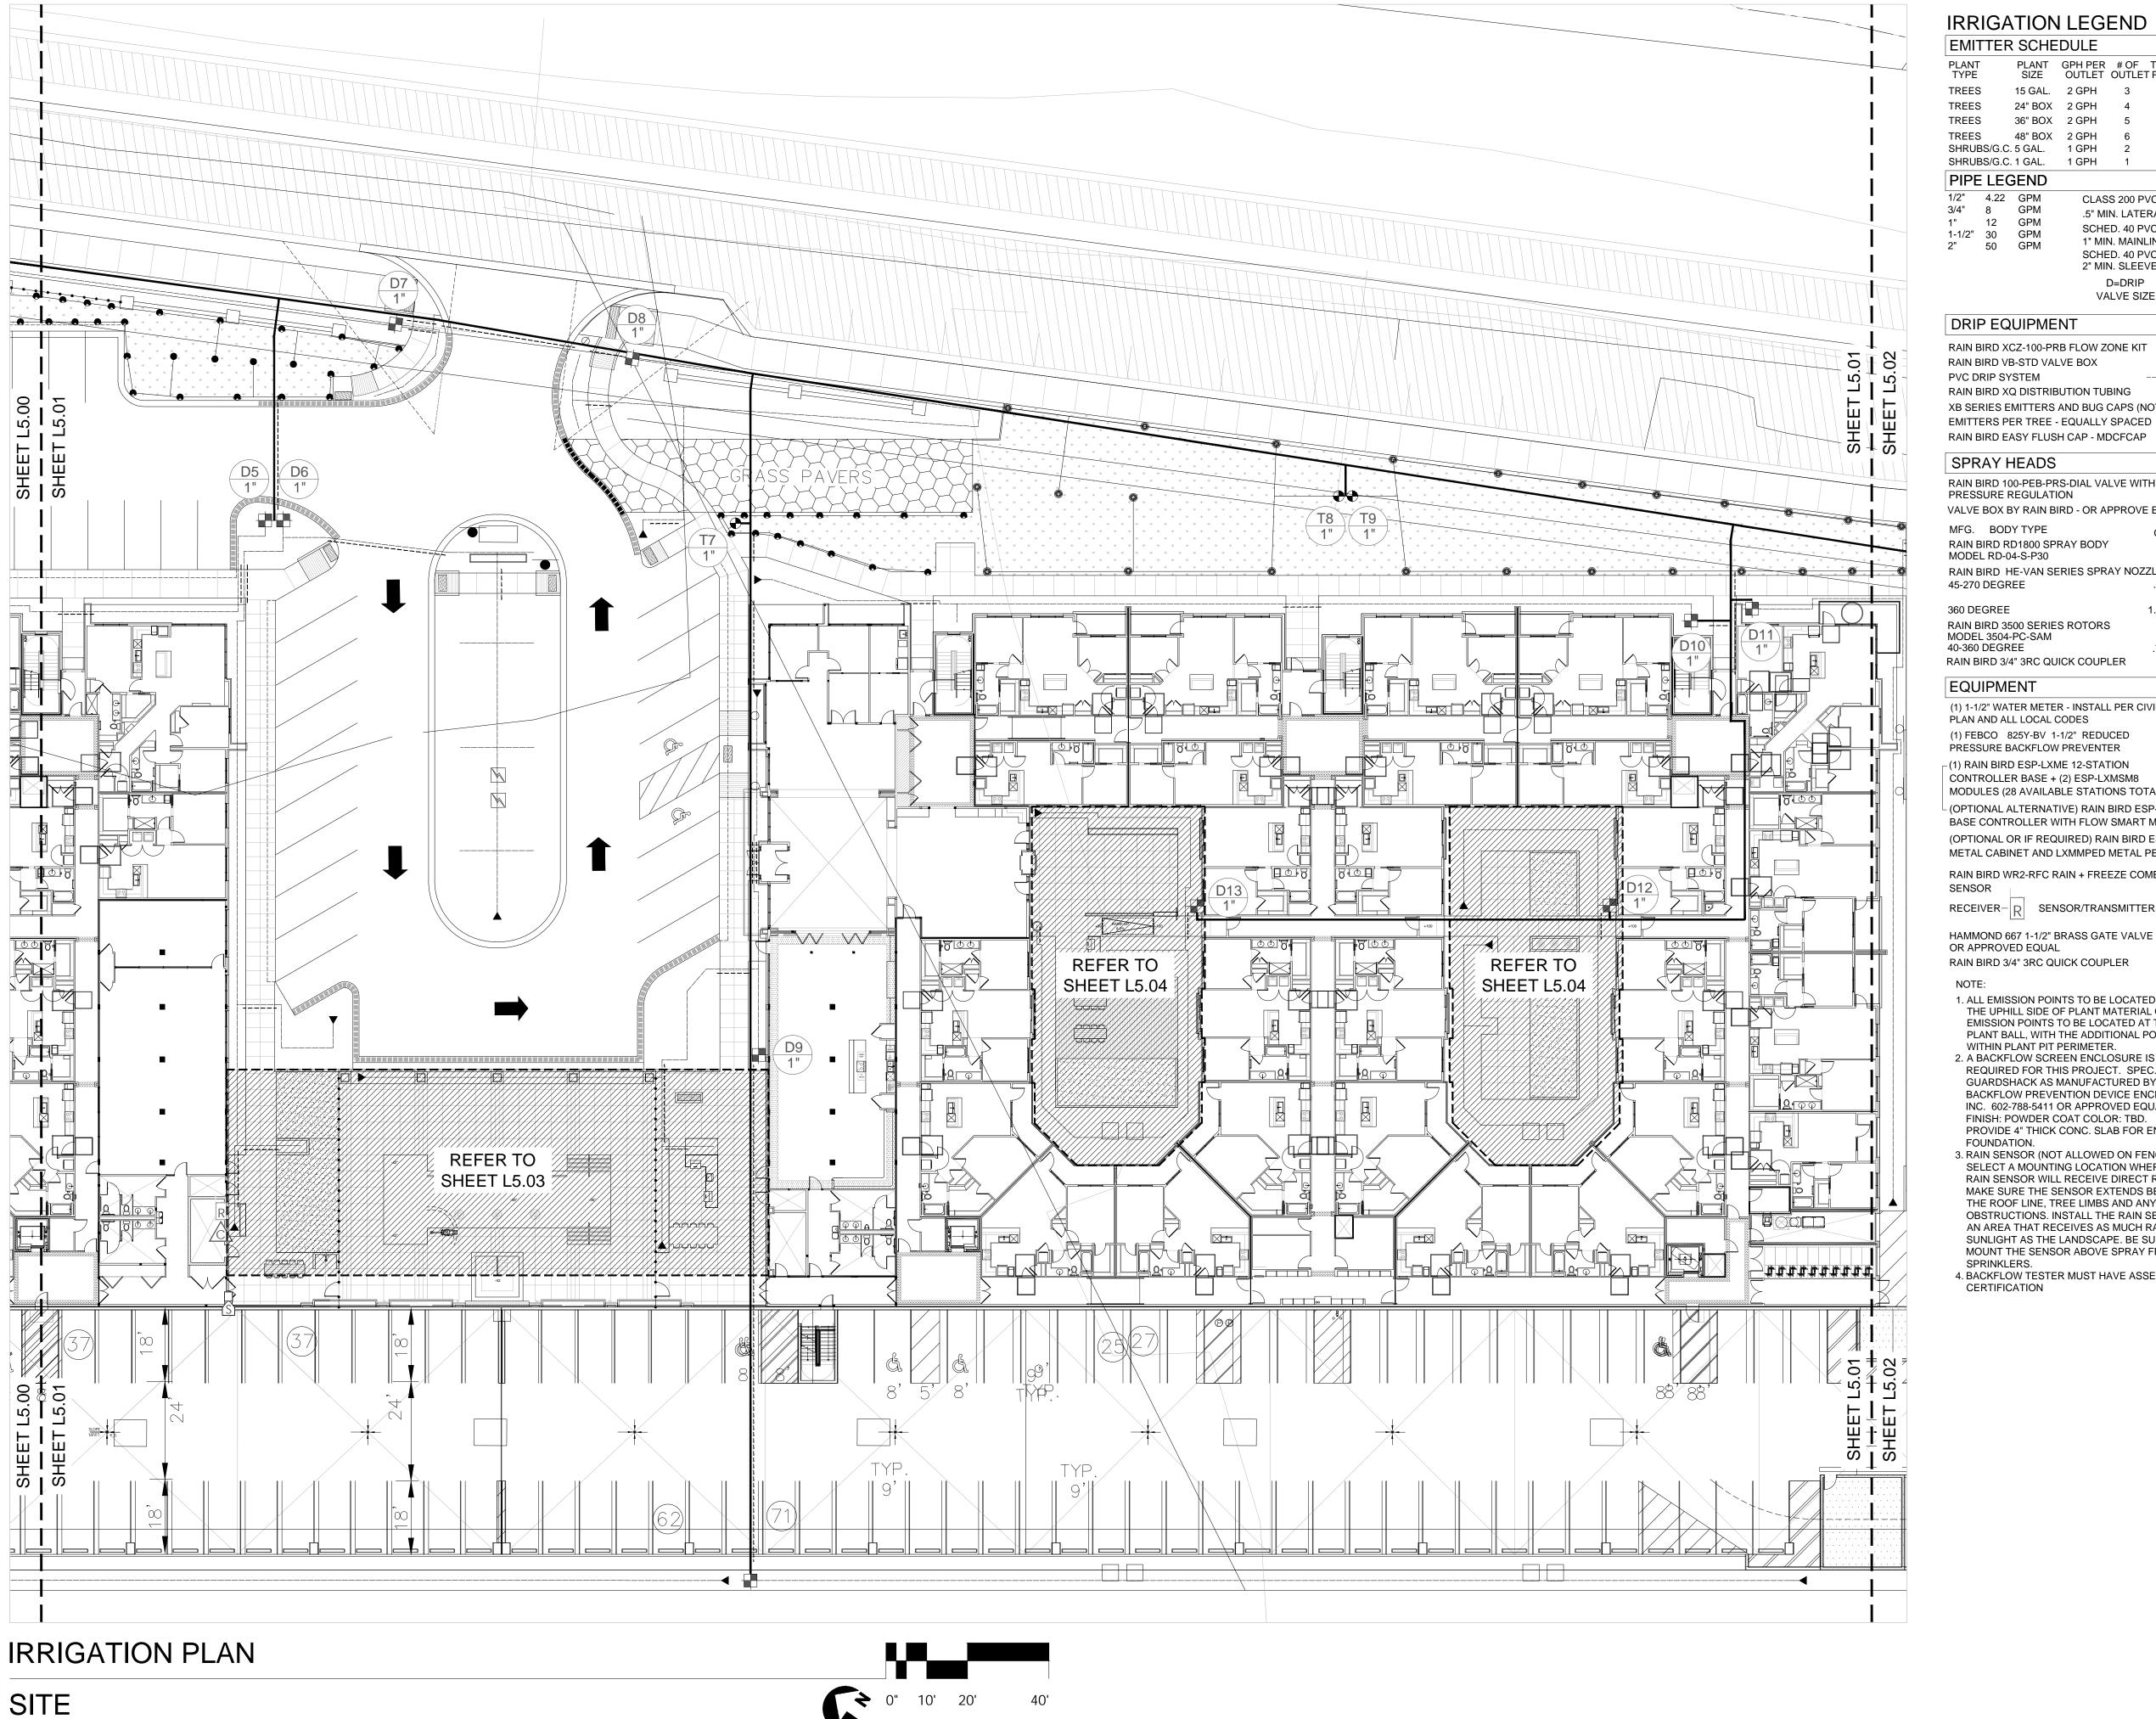

## OPEN SPACE CALCULATIONS

SHEET L1.00 - COVER

SHEET L2.01

SHEET L3.00

SHEET L4.00

SHEET L4.02

SHEET L5.02

SHEET L2.00 - HARDSCAPE

- HARDSCAPE

HARDSCAPE

HARDSCAPE

HARDSCAPE

DIMENSION

DIMENSION

DIMENSION

DIMENSION

DIMENSION

LANDSCAPE

LANDSCAPE

LANDSCAPE

LANDSCAPE

LANDSCAPE

LANDSCAPE

IRRIGATION

**IRRIGATION** 

IRRIGATION

IRRIGATION

IRRIGATION

GRADING

GRADING

SITE DETAILS

SITE DETAILS

SITE DETAILS

SITE DETAILS

SHEET L9.04 - SITE DETAILS

GENERAL LANDSCAPE DETAILS

LANDSCAPE

OPEN SPACE REQUIREMENTS: TOTAL PARCEL X 15% = 6.87 AC X .15 = 1.03 AC

**OPEN SPACE PROVIDED:** EAST PARK AREA (AS SHOWN) 7,671 SF SOUTH PARK AREA (AS SHOWN) 9,583 SF