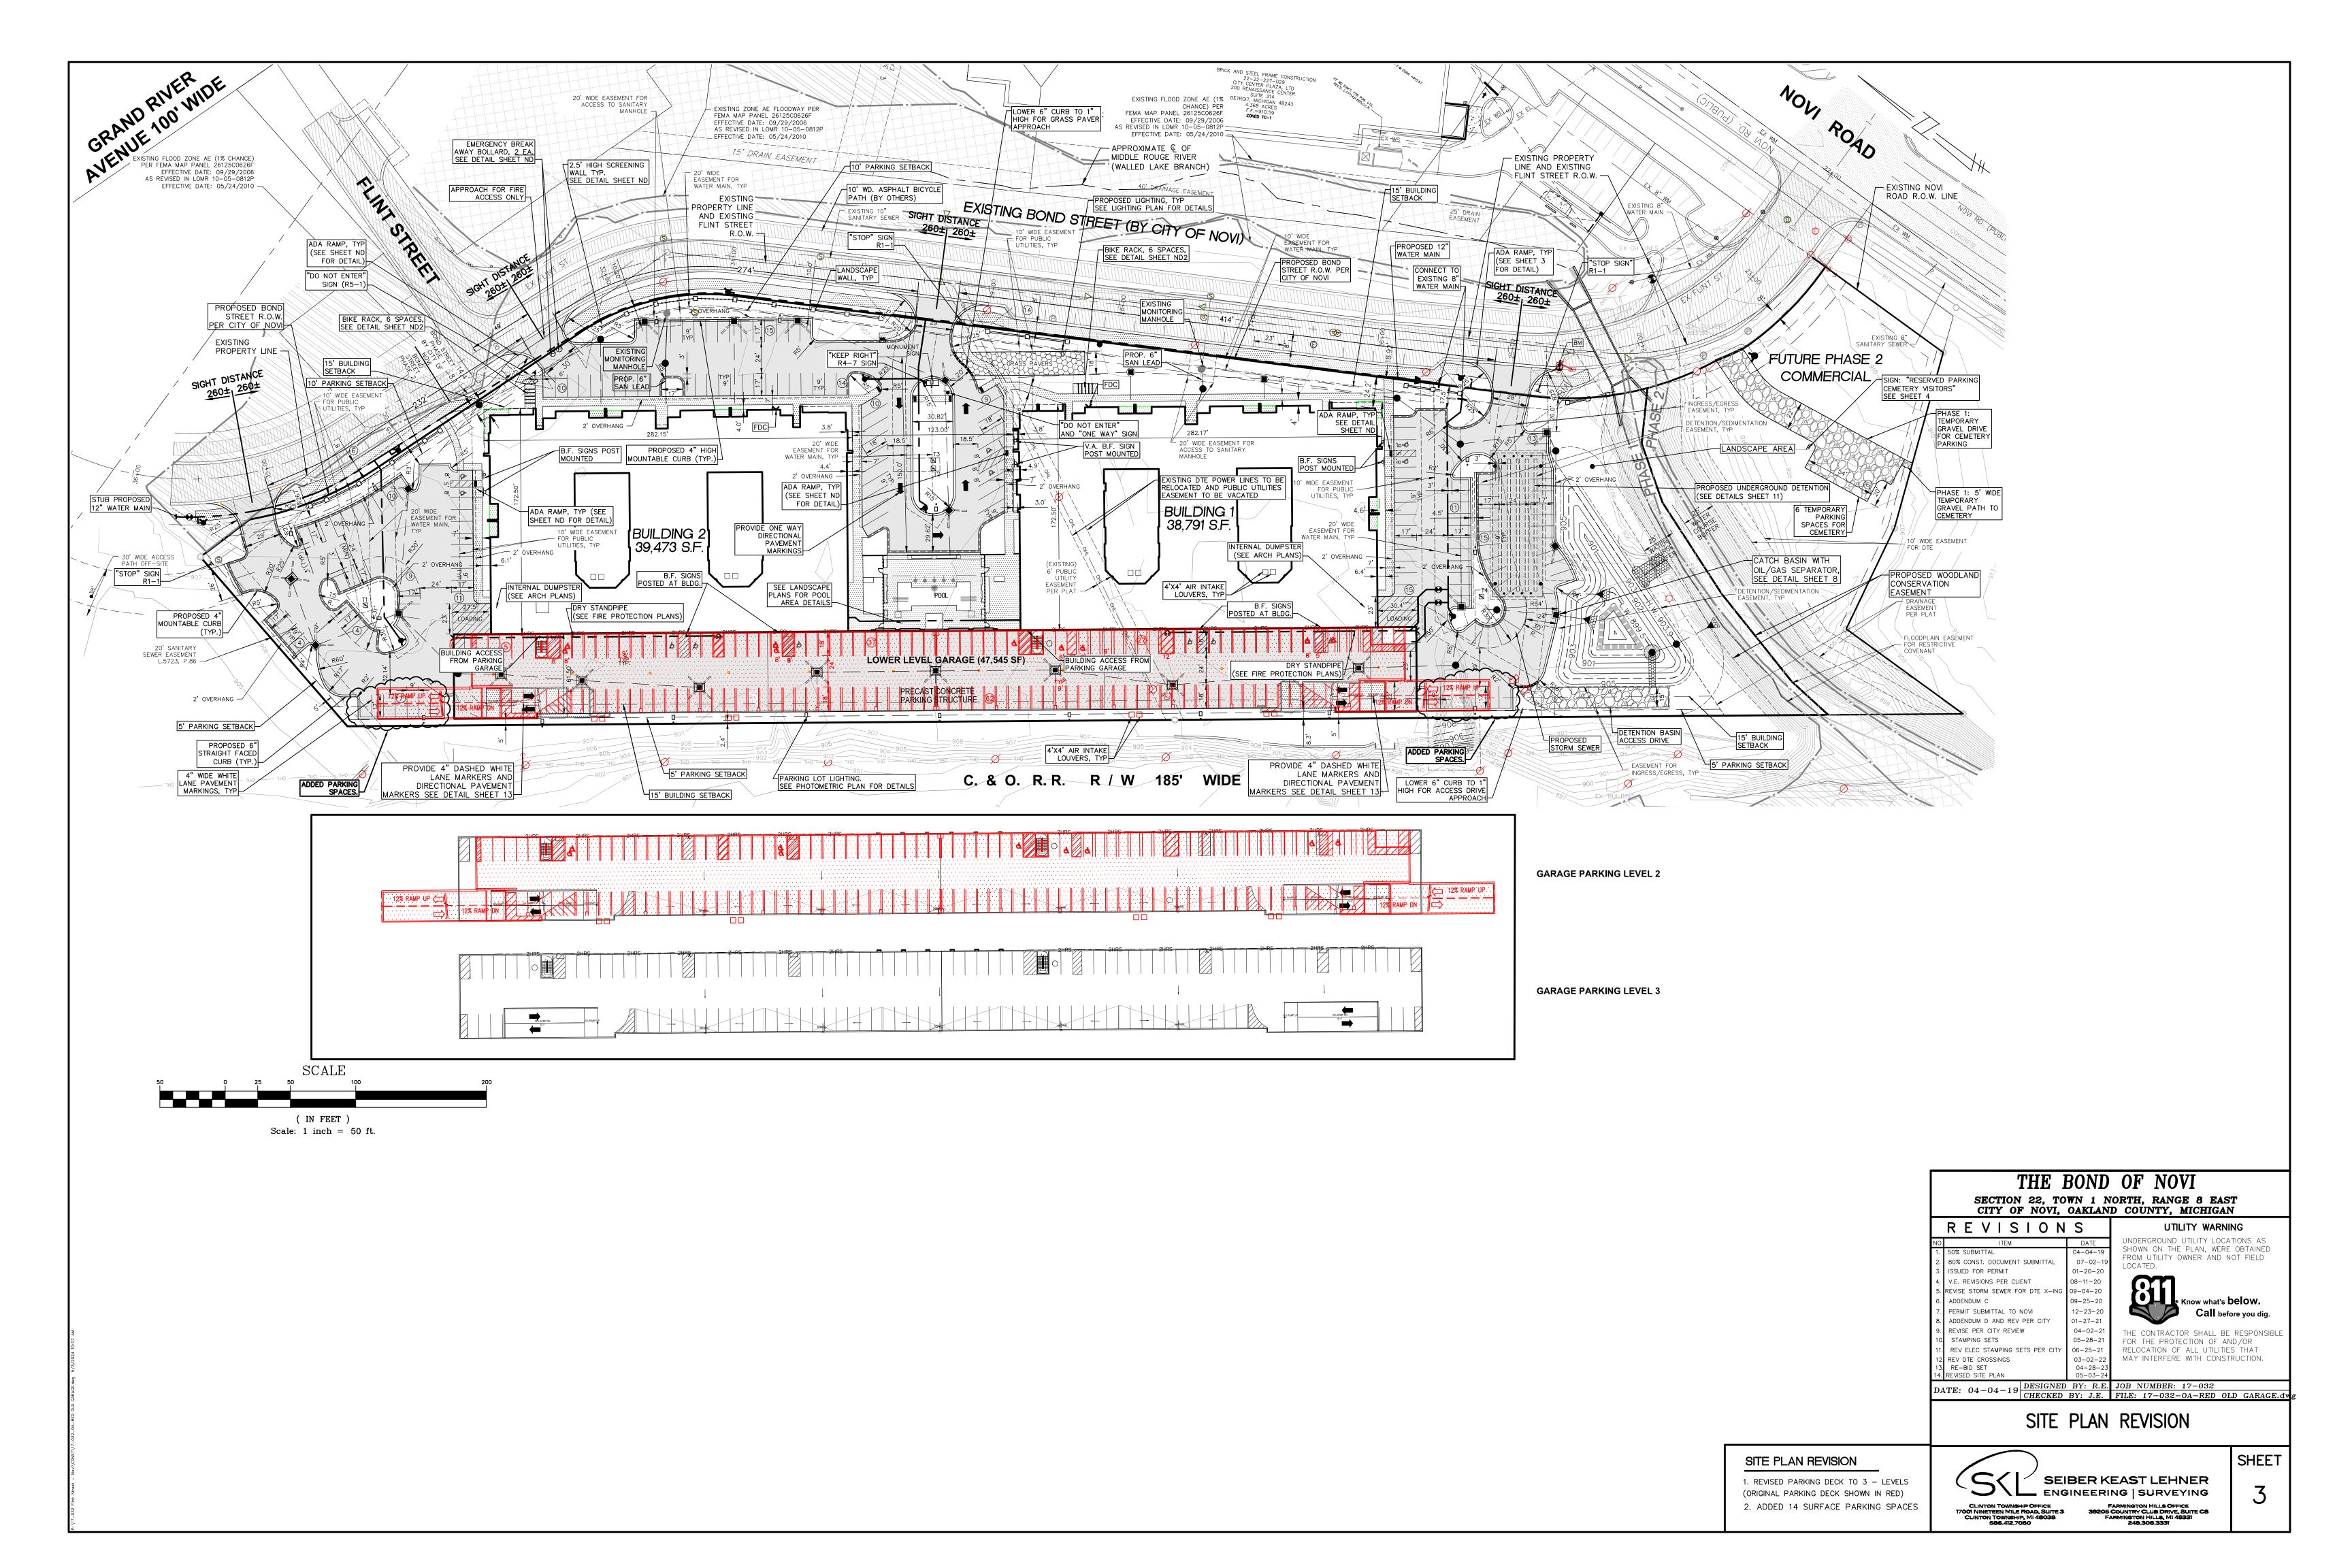

#### Request

The applicant is requesting variances from the City of Novi Zoning Ordinance Section 4.82.2 for increasing the maximum percentage of one-bedroom units allowed for this development (50% maximum allowed, 59% proposed); Section 3.27.1.D to allow parking in the side yard for a commercial building (49 spaces); Section 3.27.1.D to allow parking in front yard for residential section (38 spaces); Section 3.27.1.D to allow parking in side yard for residential section (50 spaces on the east and 35 spaces on the west); Section 4.82.2.e for a reduction of the minimum building setback for Building 1 on the east side (15 ft. required 8.8 ft. proposed); Section 4.82.2.e for a reduction of the minimum building setback for Building 2 on the east side (15 ft. required, 3.8 ft. proposed); Section 4.82.2.e for a reduction of the minimum building setback for the parking garage on the west side (15 ft. required, 5 ft. proposed); Section 5.7.3.L for exceeding the maximum allowed foot candle measurements along the south property line (1 foot candle is allowed, up to 1.7 foot candles is proposed); Section 3.27.1.H. and Section 5.4.2 to allow two loading areas in the side yard for the residential section; Section 5.4.2

The Bond Case # PZ24-0035

for a reduction in the minimum required loading area for each of the two loading spaces in the residential section (2,830 sq. ft. required, 644 sq. ft. provided); Section 3.27.1.I. for a reduction in width of the sidewalk along a non-residential collector (12.5 feet required on both sides, 8 feet proposed on west and 10 feet proposed on east); Section 5.3.2. for a reduction of the minimum parking bay depth for spaces proposed in the parking garage (19 ft. minimum required, 18 ft. proposed). This property is zoned Town Center-1 (TC-1).

#### **II. STAFF COMMENTS:**

The applicant is seeking (14) variances.

- 1) 9% increase of one-bedroom units
- 2) To allow (49) parking spaces in the side yard for a commercial building
- 3) To allow (38) parking spaces in the front yard for a residential building
- 4) To allow (50) parking spaces in the east side yard for a residential section
- 5) To allow (35) parking spaces in the west side yard for a residential section
- 6) Building 1 for a 6.2-foot east side building setback variance
- 7) Building 2 for a 11.2-foot east side building setback variance
- 8) Parking Garage for a 10-foot west side building setback variance
- 9) Lighting Variance south property line to allow up to 1.7-foot candles abutting railroad tracks
- 10) To allow (2) loading areas in the side yard for a residential section
- 11) To allow a 77.24% size reduction (2,186 SF variance) for both loading areas
- 12) To allow a 4.5-foot sidewalk width reduction along the west side of a non-residential collector
- 13) To allow a 2.5-foot sidewalk width reduction along the east side of non-residential collector
- 14) To allow a 1-foot reduction of the parking bay depth for the parking garage