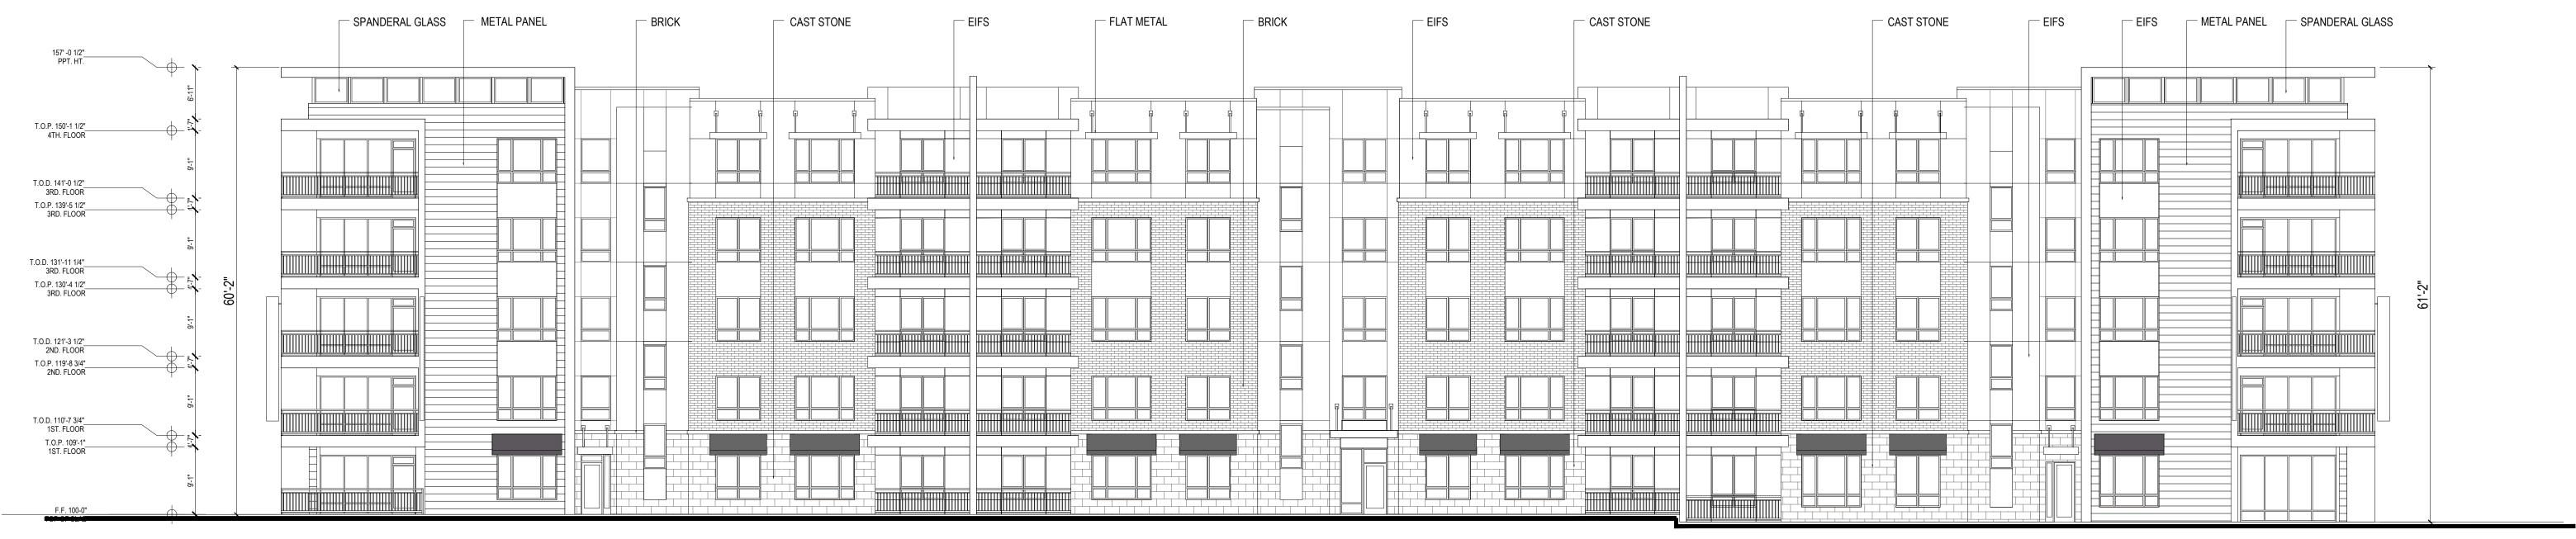

# FRONT ELEVATION (East)

| BUILDING TYPE 1            | EAST (FRONT) |
|----------------------------|--------------|
| BRICK                      | 18%          |
| CAST STONE                 | 9%           |
| EIFS                       | 52%          |
| METAL PANEL<br>(WOODGRAIN) | 15%          |
| SPANDERAL GLASS            | 2%           |
| FABRIC AWNINGS             | 2%           |
| FLAT METAL(CANOPIES)       | 1%           |
| COMBINED BRICK AND STONE   | 28%          |
|                            |              |

SIDE ELEVATION (North/pool courtyard)

| BUILDING TYPE 1            | NORTH (SIDE) |
|----------------------------|--------------|
| BRICK                      | 24%          |
| CAST STONE                 | 10%          |
| EIFS                       | 51%          |
| METAL PANEL<br>(WOODGRAIN) | 11%          |
| SPANDERAL GLASS            | 2%           |
| FABRIC AWNINGS             | 0.4%         |
| FLAT METAL(CANOPIES)       | 1%           |
| COMBINED BRICK AND STONE   | 34%          |
|                            |              |

BUILDING TYPE- I -ELEVATIONS

THE BOND HPA# 17659

A414

SIDE ELEVATION (South)

| BUILDING TYPE 1           | SOUTH (SIDE) |
|---------------------------|--------------|
| BRICK                     | 21%          |
| CAST STONE                | 12%          |
| EIFS                      | 51%          |
| METAL PANEL<br>WOODGRAIN) | 10%          |
| SPANDERAL GLASS           | 2%           |
| FABRIC AWNINGS            | 3%           |
| FLAT METAL(CANOPIES)      | 1%           |
| COMBINED BRICK AND STONE  | 33%          |

| BUILDING I - EAST ELEV |                 |     |  |
|------------------------|-----------------|-----|--|
|                        | SQFT.           | %   |  |
| STUCCO (EIFS)          | 5390.5 SQ. FT.  | 56  |  |
| BRICK VENNER           | 2040.1 SQ. FT.  | 21  |  |
| SPLIT FACE CMU         | 761.7 SQ. FT.   | 8   |  |
| ALUMINUM PANEL         | 1464.3 SQ. FT.  | 15  |  |
| TOT. AREA              | 9656.72 SQ. FT. | 100 |  |