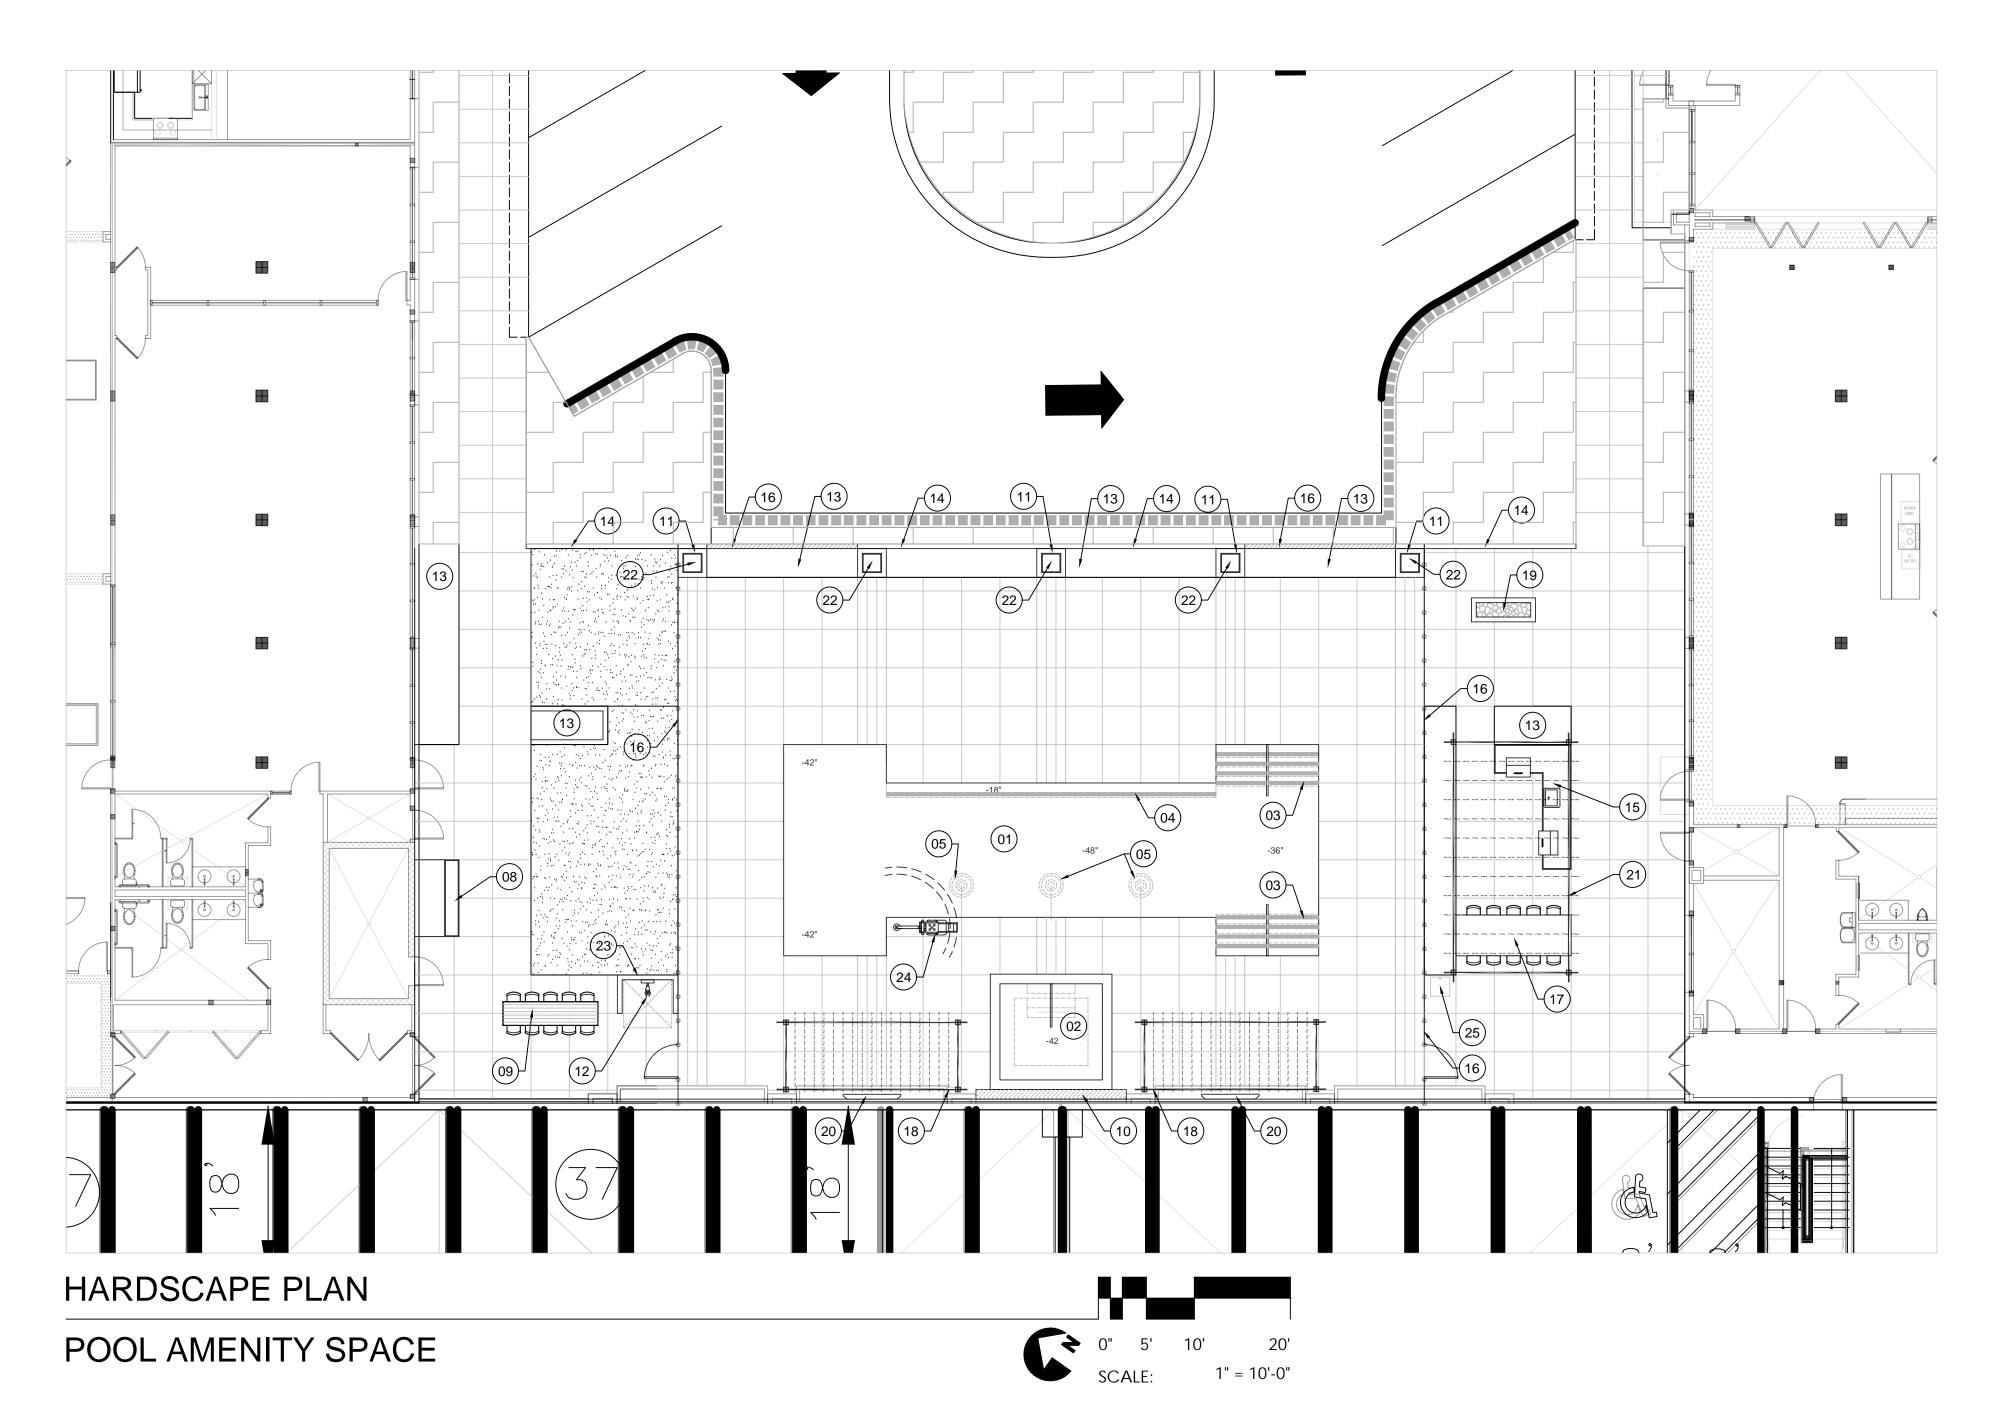

of any landscape architectural element, is expressed or should be implied from delivery of preliminary drawings or unsealed construction drawings. Permission to construct the landscape architectural elements depicted in sealed construction drawings is expressly conditioned on the full and timely payment of all fees otherwise due Humphreys & Partners Landscape Architecture, L.L.C. and, in the absence of any written agreement to the contrary, is limited to

a one-time use on the site indicated on these plans.

エル

S A O A

**HUMPHREYS & PARTNERS** LANDSCAPE ARCHITECTURE, L.L.C. 5339 ALPHA ROAD SUITE 300 DALLAS, TX 75240 T: (972) 701-9636 F: (972) 701-9639 W: www.hplastudio.com

CLIENT DTN MANAGEMENT 2502 LAKE LANSING RD SUITE C, LANSING, MI 48912

SHEET TITLE

HARDSCAPE PLAN

SHEET NUMBER



SURFACE MATERIALS

DESCRIPTION

COLORED CONCRETE (BY: DAVIS)

COLORED CONCRETE (BY: DAVIS)

LAWN GRASS HYBRID (SOD)

COLOR: SANDSTONE | FINISH: LIGHT BROOM

COLOR: SANDSTONE | FINISH: LIGHT BROOM

SCORE SIZE: 1' x 4' SAW-CUT (REFER TO DETAIL 01/L9.00)

SCORE SIZE: 4' x 4' SAW-CUT (REFER TO DETAIL 01/L9.00)

3" DECOMPOSED GRANITE (BY LOCAL SUPPLIER) COLOR: TBD | NOTE: INSTALL TO A MIN. 3" DEPTH

| ARI | DSCAPE LEGEND - POOL AMENITY SPACE