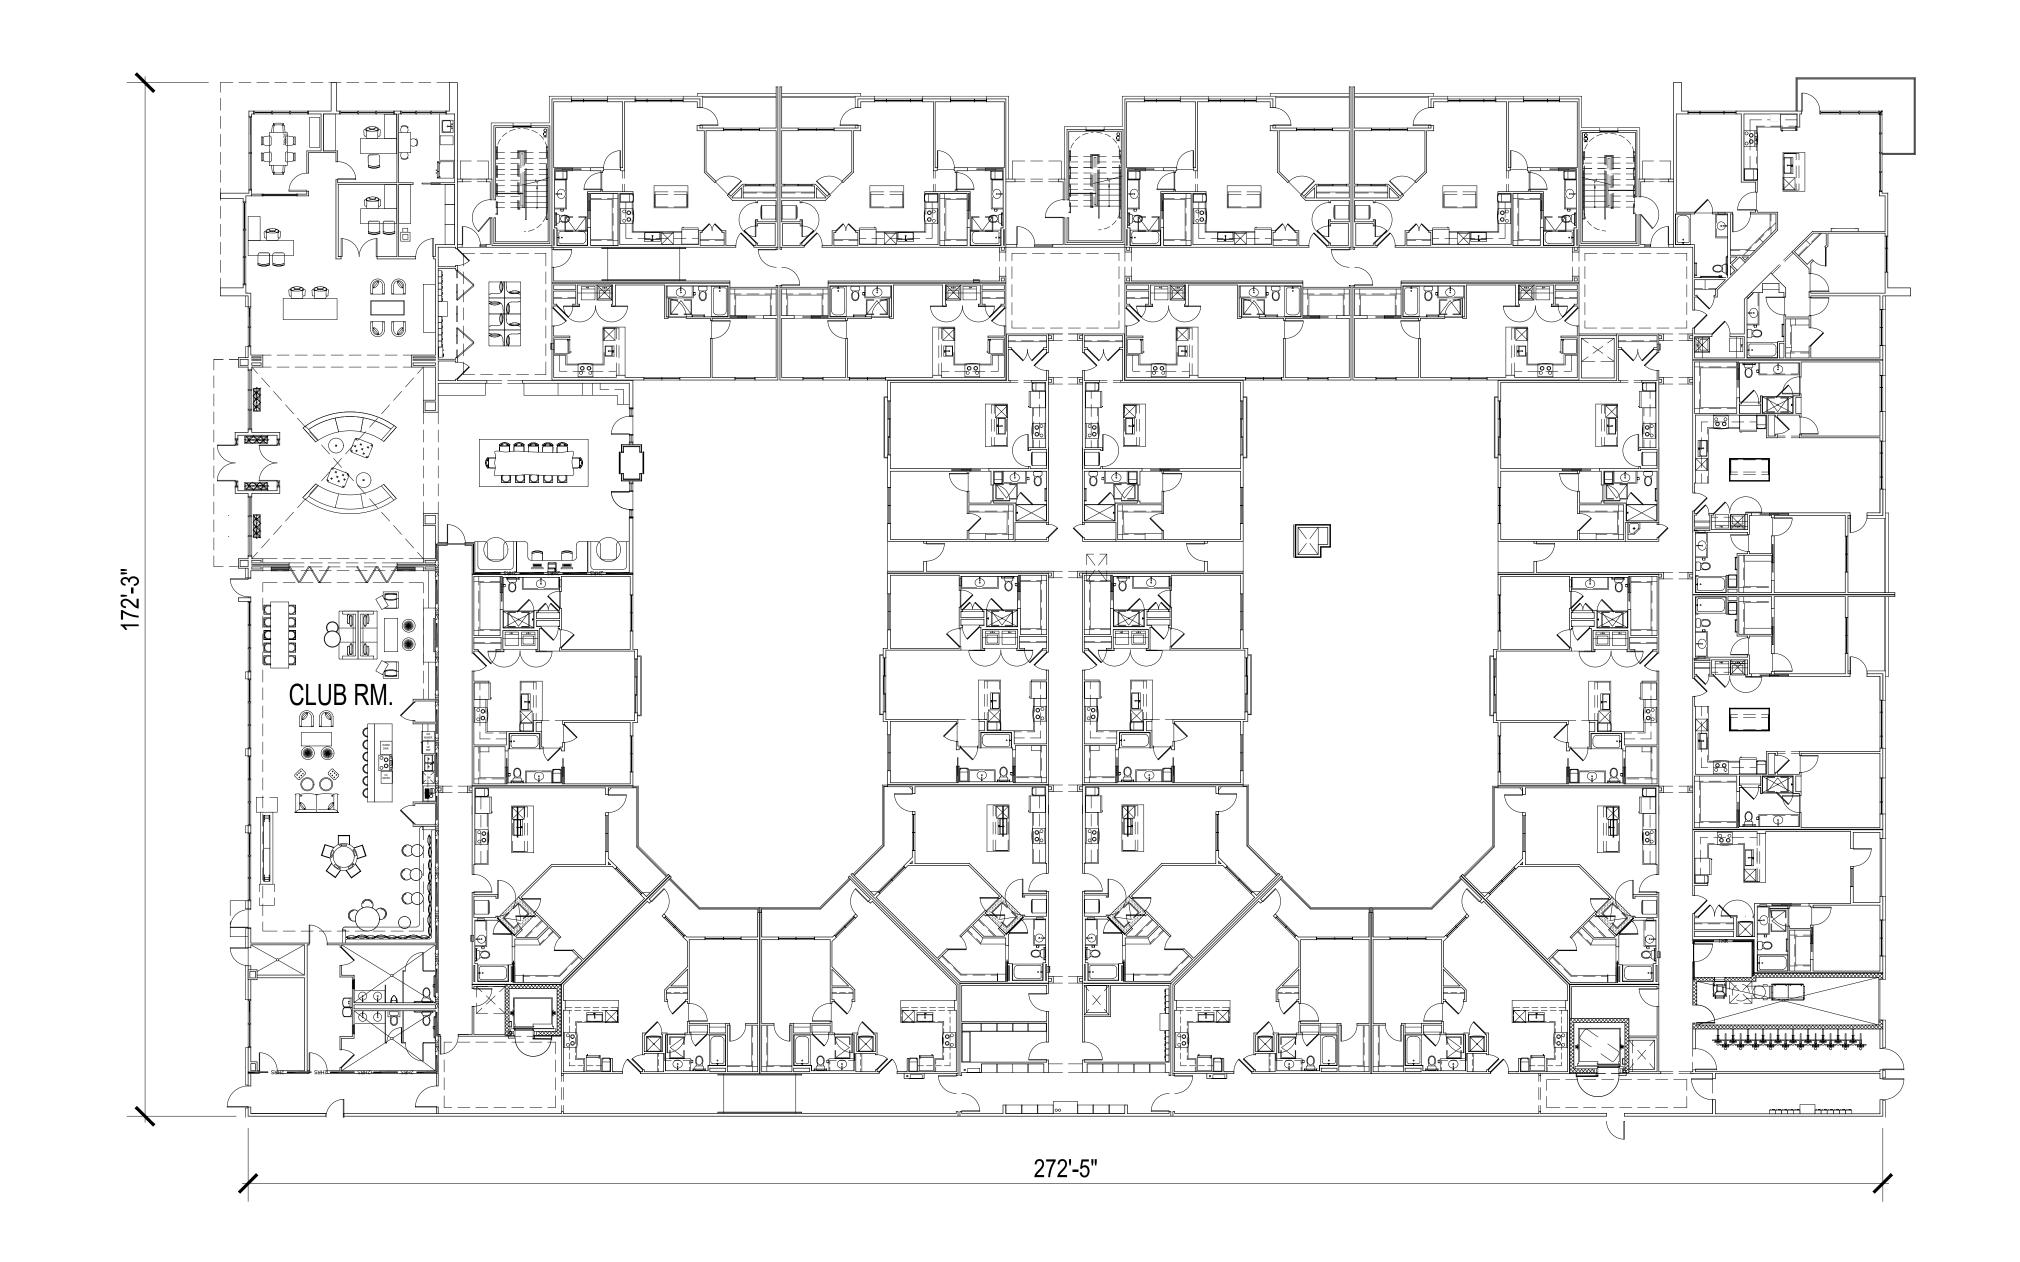

The property has no neighbors. Roads, river and cemetery on both sides and the front, and railroad tracks in the rear.

| UNIT NAME | UNIT TYPE | AREA(SF) | UNIT COUNT | BED COUNT | TOTAL AREA | UNIT<br>PERCENTAGE | % UNIT<br>BREAKDOWN |
|-----------|-----------|----------|------------|-----------|------------|--------------------|---------------------|
| E1        | 1br/1ba   | 607      | 18         | 18        | 10,926     | 5.5%               |                     |
| E1-ALT 1  | 1br/1ba   | 607      | 18         | 18        | 10,926     | 5.5%               |                     |
| E1-ALT 2  | 1br/1ba   | 607      | 2          | 2         | 1,214      | 0.6%               |                     |
| E1-ALT 3  | 1br/1ba   | 607      | 2          | 2         | 1,214      | 0.6%               |                     |
| A0        | 1br/1ba   | 637      | 14         | 14        | 8,918      | 4.3%               |                     |
| A0-ALT 1  | 1br/1ba   | 637      | 6          | 6         | 3,822      | 1.8%               |                     |
| A0-ALT 2  | 1br/1ba   | 637      | 10         | 10        | 6,370      | 3.0%               |                     |
| A0-ALT 3  | 1br/1ba   | 637      | 4          | 4         | 2,548      | 1.2%               | 59%                 |
| A1        | 1br/1ba   | 759      | 40         | 40        | 30,360     | 12.2%              |                     |
| A1-ALT-1  | 1br/1ba   | 759      | 40         | 40        | 30,360     | 12.2%              |                     |
| A2        | 1br/1ba   | 778      | 7          | 7         | 5,446      | 2.1%               |                     |
| A3        | 1br/1ba   | 853      | 13         | 13        | 11,089     | 4.0%               |                     |
| A3-ANSI   | 1br/1ba   | 853      | 3          | 3         | 2,559      | 0.9%               |                     |
| A3-ALT 1  | 1br/1ba   | 853      | 16         | 16        | 13,648     | 4.9%               |                     |
| A4        | 1br/1ba   | 825      | 1          | 1         | 825        | 0.3%               |                     |
| B0        | 2br/1ba   | 871      | 4          | 8         | 3,484      | 1.2%               |                     |
| B1        | 2br/2ba   | 951      | 32         | 64        | 30,432     | 9.7%               |                     |
| B1-ALT 1  | 2br/2ba   | 951      | 8          | 16        | 7,608      | 2.4%               |                     |
| B2        | 2br/2ba   | 1,090    | 36         | 72        | 39,240     | 10.9%              | 35%                 |
| B3        | 2br/2ba   | 1,161    | 32         | 64        | 37,152     | 9.7%               |                     |
| B3-ANSI   | 2br/2ba   | 1,161    | 2          | 4         | 2,322      | 0.6%               |                     |
| B3-ALT 2  | 2br/2ba   | 1,161    | 2          | 4         | 2,322      | 0.6%               |                     |
| C1        | 3br/2ba   | 1,395    | 16         | 48        | 22,320     | 4.9%               |                     |
| C1-ANSI   | 3br/2ba   | 1,395    | 1          | 3         | 1,395      | 0.3%               | 60/                 |
| C1-ALT 1  | 3br/2ba   | 1,395    | 1          | 3         | 1,395      | 0.3%               | 6%                  |
| C1-ALT 2  | 3br/2ba   | 1,395    | 1          | 3         | 1,395      | 0.3%               |                     |
| TOTALS    |           |          | 329        | 480       | 287,895    | 100.0%             | 100%                |