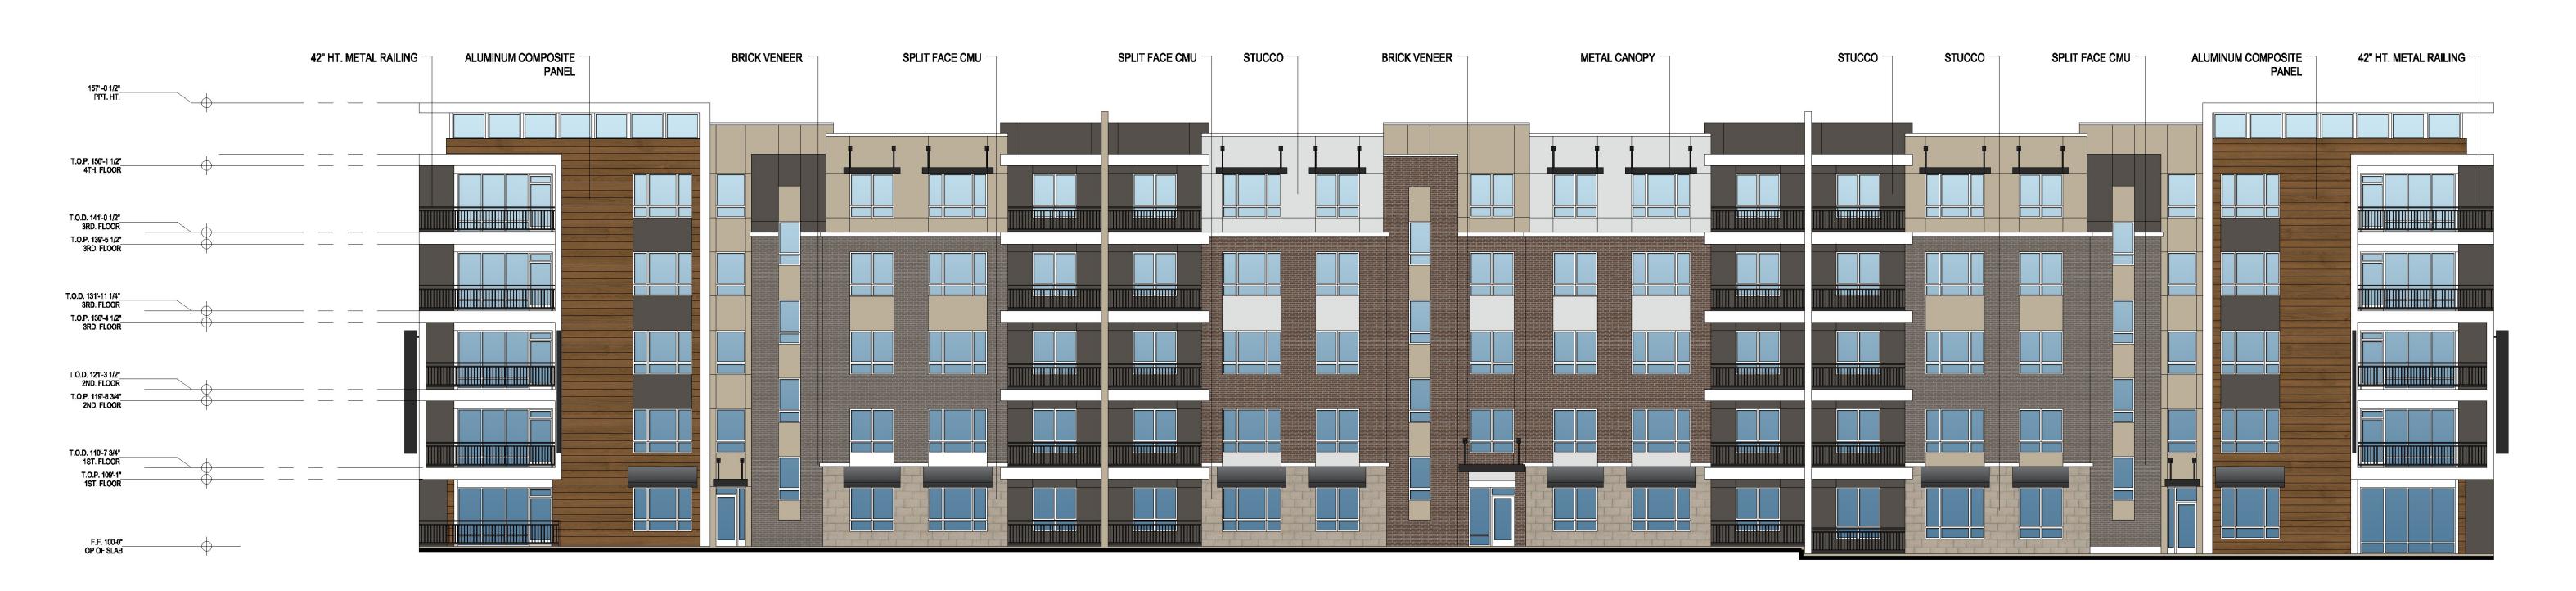

| BUILDING I - EAST ELEV |                 |     |  |
|------------------------|-----------------|-----|--|
|                        | SQFT.           | %   |  |
| STUCCO (EIFS)          | 5390.5 SQ. FT.  | 56  |  |
| BRICK VENNER           | 2040.1 SQ. FT.  | 21  |  |
| SPLIT FACE CMU         | 761.7 SQ. FT.   | 8   |  |
| ALUMINUM PANEL         | 1464.3 SQ. FT.  | 15  |  |
| TOT. AREA              | 9656.72 SQ. FT. | 100 |  |

OVERALL EAST ELEVATION

@ 2016 by HUMPHREYS & PARTNERS ARCHITECTS, LP The arrangements depicted herein are the sole property of Humphreys & Partners Architectural conceptual site plans are for feasibility purpose only. Revisions may occur due to further investigation from regulatory authorities and building code analysis. Dimensions shown are of a strategic intent only. Refer to surveys and civil drawings for technical information and measurements.