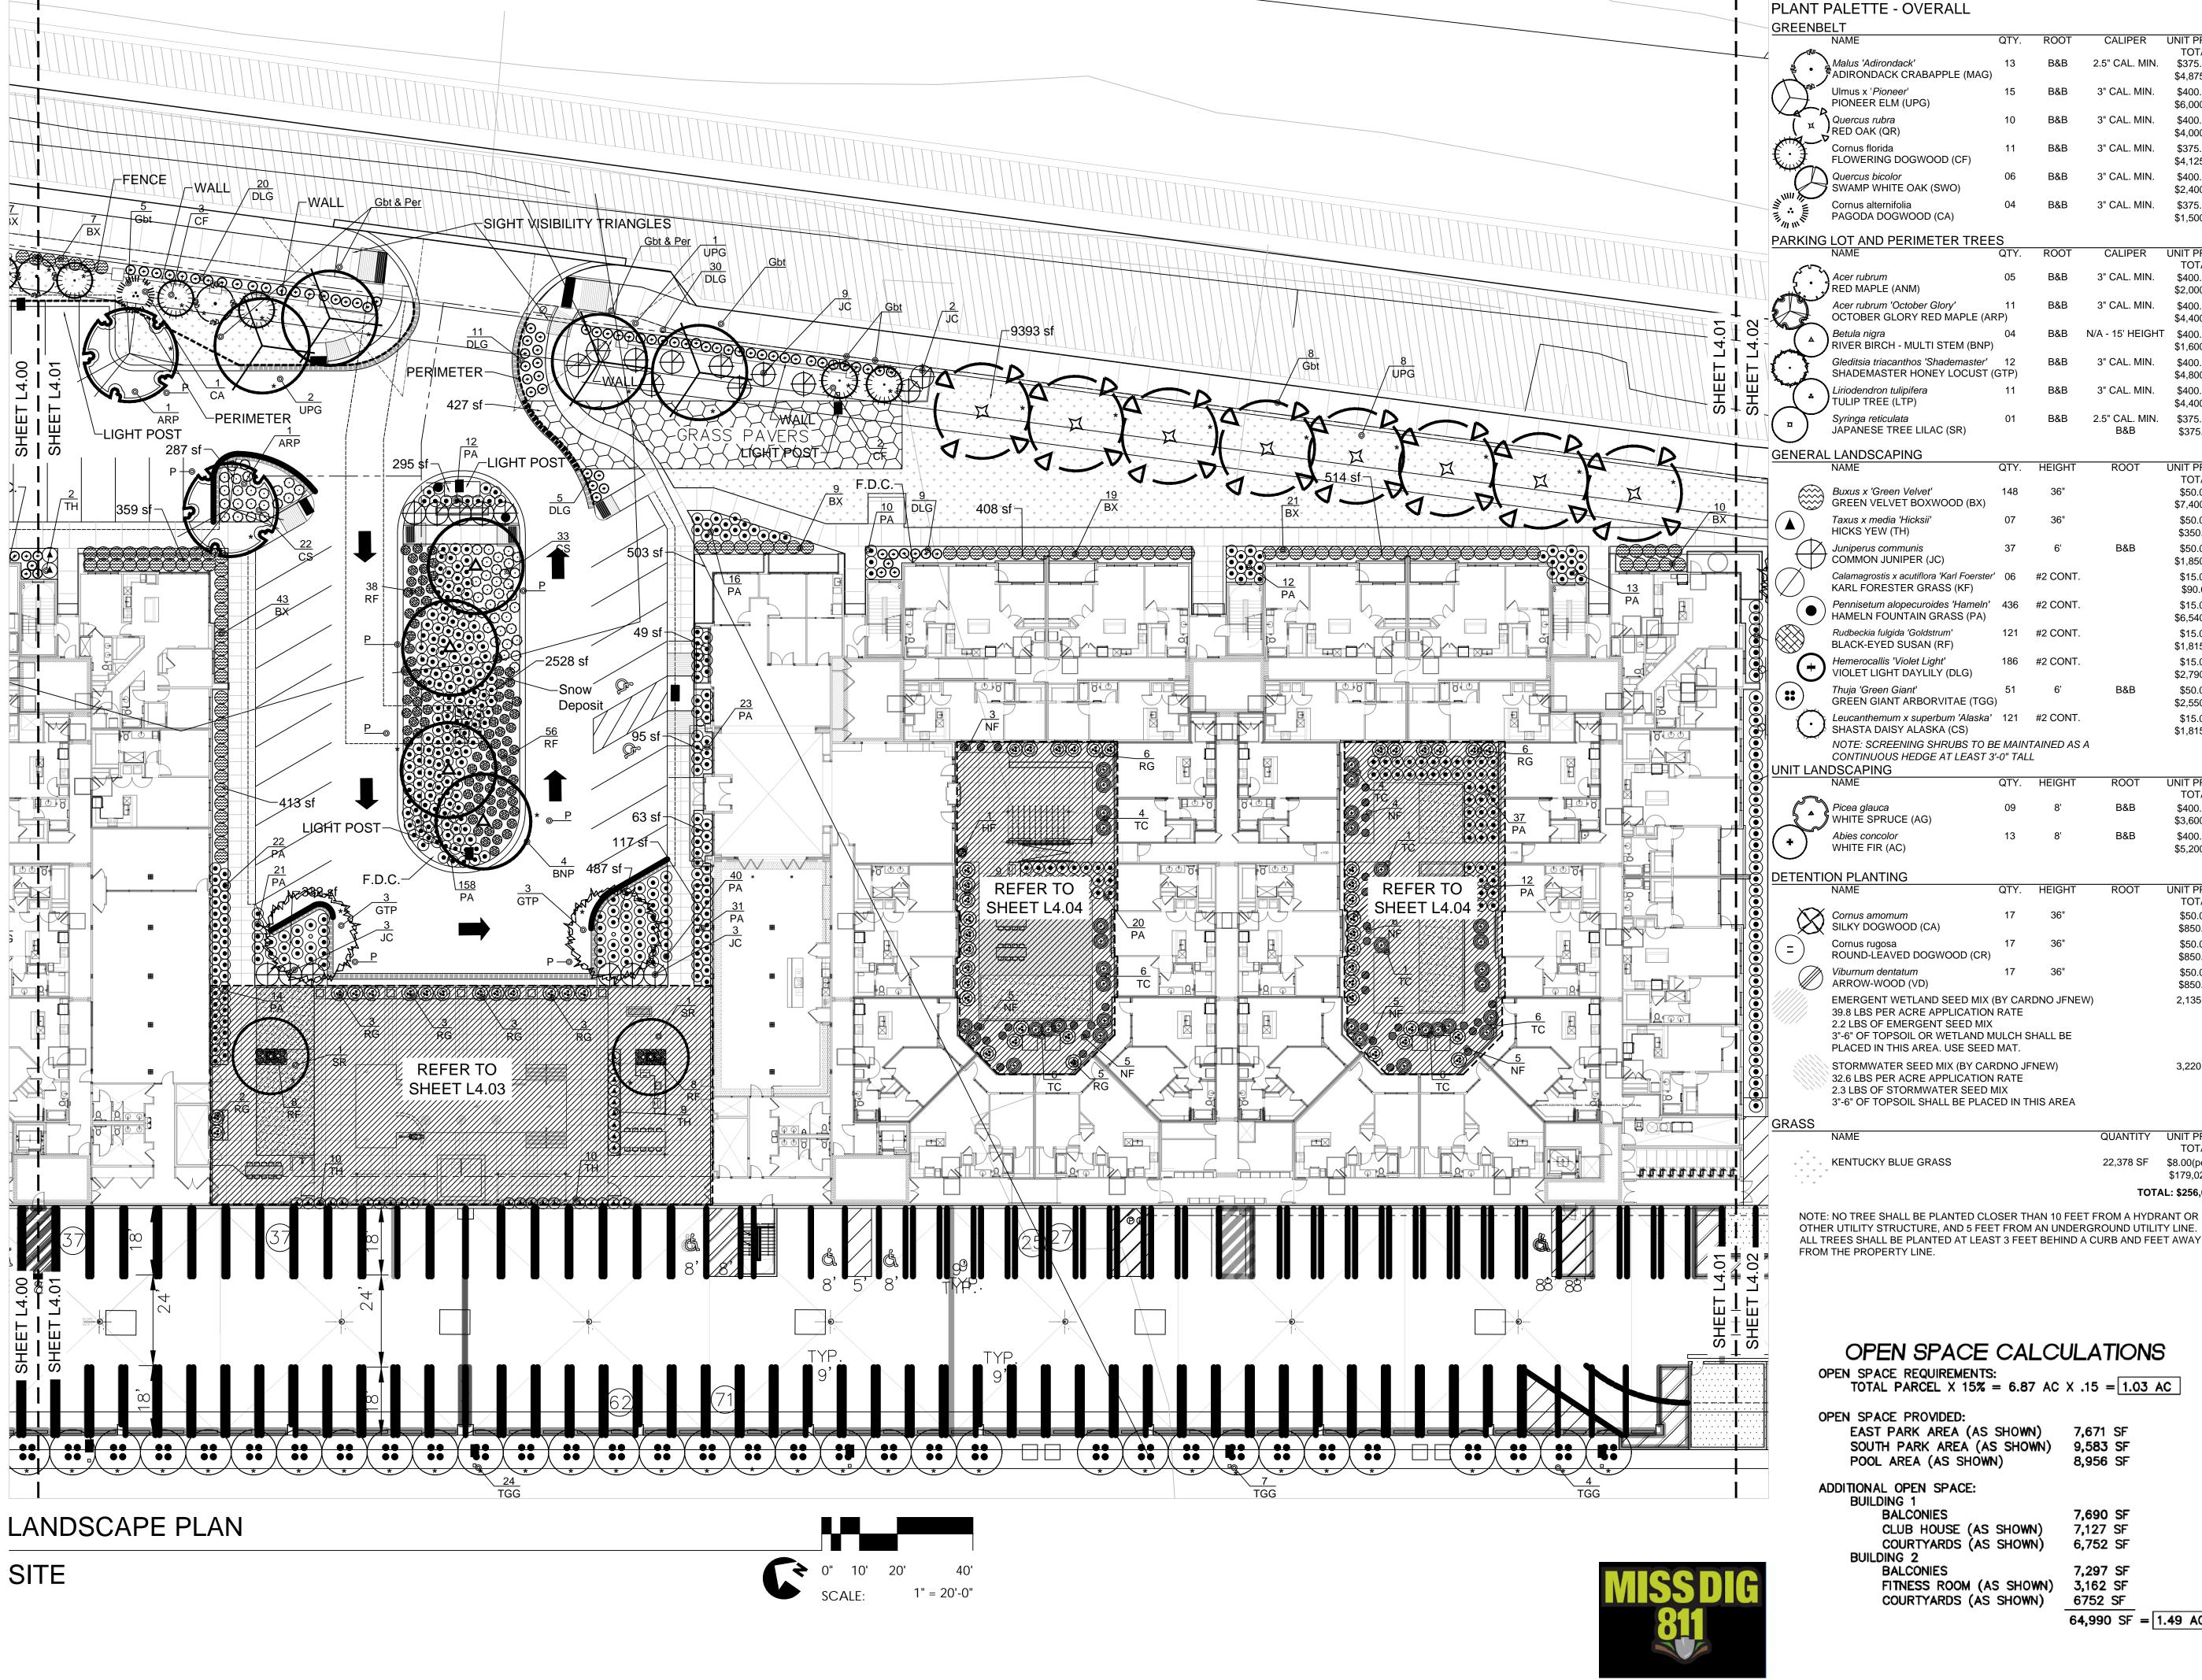

## LANDSCAPE ARCHITECTURAL SITE PLAN

PLANT PALETTE - OVERALL

Liriodendron tulipifera

Buxus x 'Green Velvet'

Taxus x media 'Hicksii

HICKS YEW (TH)

Juniperus communis

COMMON JUNIPER (JC)

KARL FORESTER GRASS (KF)

Rudbeckia fulgida 'Goldstrum'

BLACK-EYED SUSAN (RF)

Hemerocallis 'Violet Light'

Thuja 'Green Giant'

VIOLET LIGHT DAYLILY (DLG)

SHASTA DAISY ALASKA (CS)

GREEN GIANT ARBORVITAE (TGG)

Leucanthemum x superbum 'Alaska' 121 #2 CONT.

CONTINUOUS HEDGE AT LEAST 3'-0" TALL

NOTE: SCREENING SHRUBS TO BE MAINTAINED AS A

HAMELN FOUNTAIN GRASS (PA)

JÁPANESE TREE LILAC (SR)

GREEN VELVET BOXWOOD (BX)

Calamagrostis x acutiflora 'Karl Foerster' 06 #2 CONT.

Pennisetum alopecuroides 'Hameln' 436 #2 CONT.

121 #2 CONT.

TULIP TREE (LTP)

Syringa reticulata

GENERAL LANDSCAPING

| ANTI ALLITE OVENALL                             |         |      |                |                         |                                         |         |             |      |                         |
|-------------------------------------------------|---------|------|----------------|-------------------------|-----------------------------------------|---------|-------------|------|-------------------------|
| REENBELT                                        |         |      |                |                         | UNIT LANDSCAPING                        |         | _           |      |                         |
| NAME                                            | QTY.    | ROOT | CALIPER        | UNIT PRICE/<br>TOTAL    | NAME                                    | QTY.    | HEIGHT      | ROOT | UNIT PRICE/<br>TOTAL    |
| Malus 'Adirondack' ADIRONDACK CRABAPPLE (MAG    | 13<br>) | B&B  | 2.5" CAL. MIN. | \$375.00/<br>\$4,875.00 | Picea glauca WHITE SPRUCE (AG)          | 09      | 8'          | B&B  | \$400.00/<br>\$3,600.00 |
| Ulmus x ' <i>Pioneer</i> '<br>PIONEER ELM (UPG) | 15      | B&B  | 3" CAL. MIN.   | \$400.00/<br>\$6,000.00 | Abies concolor WHITE FIR (AC)           | 13      | 8'          | B&B  | \$400.00/<br>\$5,200.00 |
| Quercus rubra<br>RED OAK (QR)                   | 10      | B&B  | 3" CAL. MIN.   | \$400.00/<br>\$4,000.00 | DETENTION PLANTING                      |         |             |      | φ3,200.00               |
| Cornus florida<br>FLOWERING DOGWOOD (CF)        | 11      | B&B  | 3" CAL. MIN.   | \$375.00/<br>\$4,125.00 | NAME                                    | QTY.    | HEIGHT      | ROOT | UNIT PRICE/<br>TOTAL    |
| Quercus bicolor<br>SWAMP WHITE OAK (SWO)        | 06      | B&B  | 3" CAL. MIN.   | \$400.00/<br>\$2,400.00 | Cornus amomum SILKY DOGWOOD (CA)        | 17      | 36"         |      | \$50.00/<br>\$850.00    |
| Cornus alternifolia PAGODA DOGWOOD (CA)         | 04      | B&B  | 3" CAL. MIN.   | \$375.00/<br>\$1,500.00 | Cornus rugosa ROUND-LEAVED DOGWOOD (CR) | 17      | 36"         |      | \$50.00/<br>\$850.00    |
| RKING LOT AND PERIMETER TREI                    |         | DOOT | CALIDED        | LINIT DDIOE             | Viburnum dentatum ARROW-WOOD (VD)       | 17      | 36"         |      | \$50.00/<br>\$850.00    |
| NAME                                            | QTY.    | ROOT | CALIPER        | UNIT PRICE/<br>TOTAL    | EMERGENT WETLAND SEED MIX (             | (BY CAR | RDNO JFNEW) |      | 2,135 SF                |

TOTAL

\$50.00/

\$7,400.00

\$50.00/

\$350.00

\$50.00/

\$1,850.00

\$15.00/

\$90.00

\$15.00/

\$6,540.00

\$15.00/

\$1,815.00

\$15.00/

\$2,790.00

\$50.00/

\$2,550.00

\$15.00/

\$1,815.00

| X Vibramo do oto truo                                                                                                                                |                         |          |
|------------------------------------------------------------------------------------------------------------------------------------------------------|-------------------------|----------|
| PARKING LOT AND PERIMETER TREES  Viburnum dentatum ARROW-WOOD (VD)                                                                                   | 17                      | 36"      |
| NAME QTY. ROOT CALIPER UNIT PRICE/ TOTAL EMERGENT WETLAND SE                                                                                         | ED MIX (BY CARD         | NO JFNEV |
| Acer rubrum 05 B&B 3" CAL. MIN. \$400.00/ 39.8 LBS PER ACRE APPL \$2,000.00 2.2 LBS OF EMERGENT SE                                                   | ICATION RATE<br>EED MIX |          |
| Acer rubrum 'October Glory'  11 B&B 3" CAL. MIN. \$400.00/ OCTOBER GLORY RED MAPLE (ARP)  3"-6" OF TOPSOIL OR WET PLACED IN THIS AREA. US \$4,400.00 | SE SEED MAT.            |          |
| Betula nigra 04 B&B N/A - 15' HEIGHT \$400.00/<br>RIVER BIRCH - MULTI STEM (BNP) \$1,600.00 \$1,600.00 2.3 LBS OF STORMWATER                         | ICATION RATE            | IEW)     |
| Gleditsia triacanthos 'Shademaster' 12 B&B 3" CAL. MIN. \$400.00/ 3"-6" OF TOPSOIL SHALL E SHADEMASTER HONEY LOCUST (GTP) \$4,800.00                 |                         | IS AREA  |

| 11   | B&B    | 3" CAL. MIN.   | \$400.00/             | GRASS               |           |                  |
|------|--------|----------------|-----------------------|---------------------|-----------|------------------|
|      |        | o o/           | \$4,400.00            | NAME                | QUANTITY  | UNIT PRICE/      |
| 01   | B&B    | 2.5" CAL. MIN. | \$375.00/             | ¥                   |           | TOTAL            |
| O I  | Ьαь    | B&B            | \$375.00/<br>\$375.00 | KENTUCKY BLUE GRASS | 22,378 SF | \$8.00(per sf)/  |
|      |        | DQD            | φ3/3.00               | * * *<br>* * *      |           | \$179,024.00     |
|      |        |                |                       |                     | тот       | AL: \$256,049.00 |
| QTY. | HEIGHT | ROOT           | UNIT PRICE/           |                     |           |                  |

FROM THE PROPERTY LINE.

NOTE: NO TREE SHALL BE PLANTED CLOSER THAN 10 FEET FROM A HYDRANT OR

OTHER UTILITY STRUCTURE, AND 5 FEET FROM AN UNDERGROUND UTILITY LINE.

ALL TREES SHALL BE PLANTED AT LEAST 3 FEET BEHIND A CURB AND FEET AWAY

3,220 SF

Call MISS DIG before digging 1-800-482-7171

## OPEN SPACE CALCULATIONS

SHEET L1.00 - COVER

SHEET L2.01

SHEET L3.00

SHEET L4.00

SHEET L4.02

SHEET L5.02

SHEET L2.00 - HARDSCAPE

8,956 SF POOL AREA (AS SHOWN) ADDITIONAL OPEN SPACE:

BUILDING 1 BALCONIES 7,690 SF CLUB HOUSE (AS SHOWN) 7,127 SF COURTYARDS (AS SHOWN) 6,752 SF BUILDING 2

7,297 SF **BALCONIES** FITNESS ROOM (AS SHOWN) 3,162 SF COURTYARDS (AS SHOWN) 6752 SF 64,990 SF = 1.49 AC |