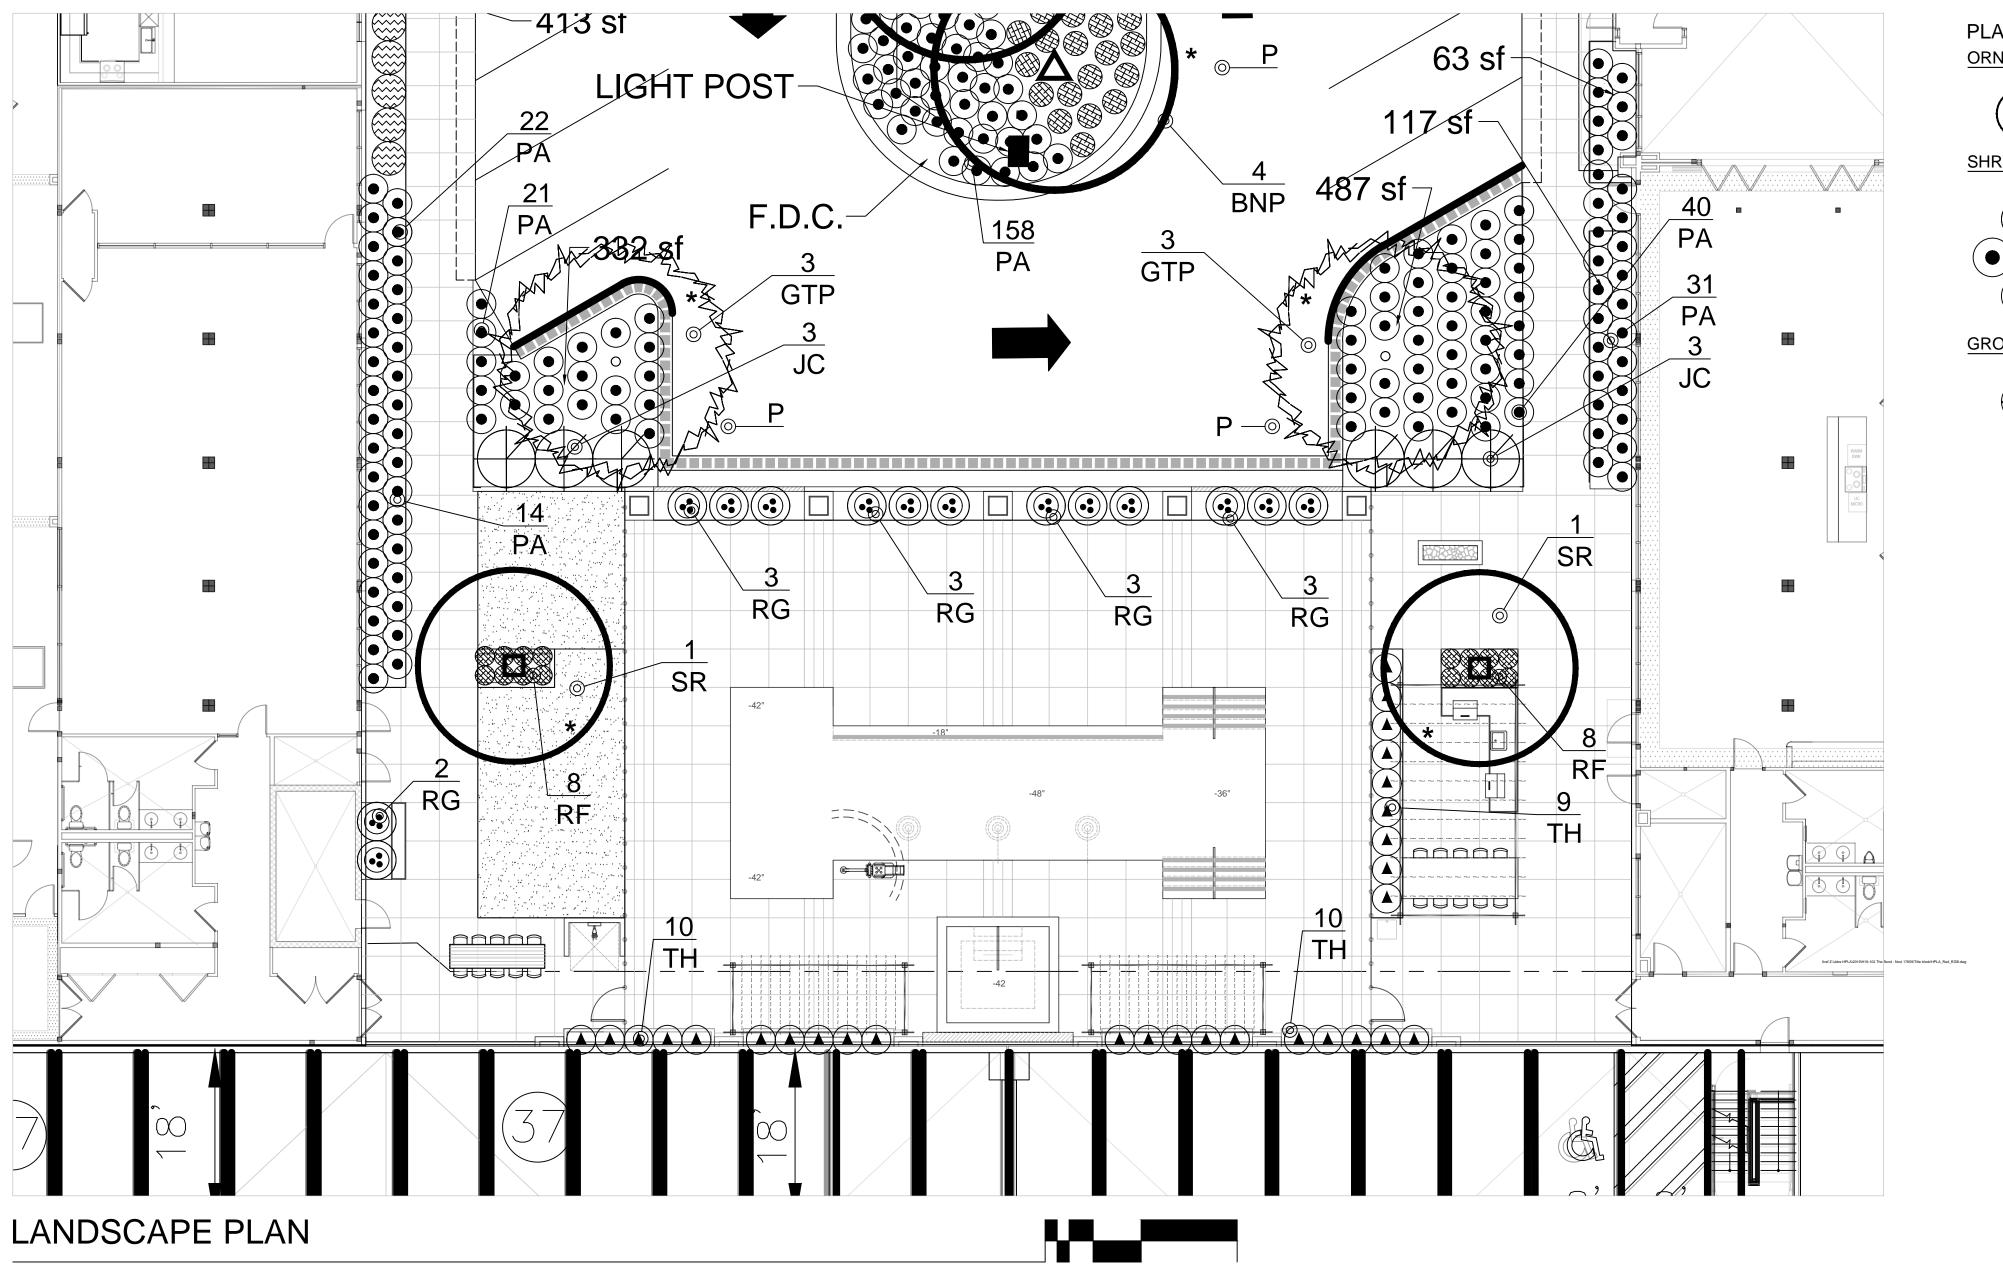

## LANDSCAPE ARCHITECTURAL SITE PLAN

PLANT PALETTE - OVERALL

Liriodendron tulipifera

Buxus x 'Green Velvet'

Taxus x media 'Hicksii

HICKS YEW (TH)

Juniperus communis

COMMON JUNIPER (JC)

KARL FORESTER GRASS (KF)

Rudbeckia fulgida 'Goldstrum'

BLACK-EYED SUSAN (RF)

Hemerocallis 'Violet Light'

Thuja 'Green Giant'

VIOLET LIGHT DAYLILY (DLG)

SHASTA DAISY ALASKA (CS)

GREEN GIANT ARBORVITAE (TGG)

Leucanthemum x superbum 'Alaska' 121 #2 CONT.

CONTINUOUS HEDGE AT LEAST 3'-0" TALL

NOTE: SCREENING SHRUBS TO BE MAINTAINED AS A

HAMELN FOUNTAIN GRASS (PA)

JÁPANESE TREE LILAC (SR)

GREEN VELVET BOXWOOD (BX)

Calamagrostis x acutiflora 'Karl Foerster' 06 #2 CONT.

Pennisetum alopecuroides 'Hameln' 436 #2 CONT.

121 #2 CONT.

TULIP TREE (LTP)

Syringa reticulata

GENERAL LANDSCAPING

| ANTI ALLITE OVENALL                             |         |      |                |                         |                                         |         |             |      |                         |
|-------------------------------------------------|---------|------|----------------|-------------------------|-----------------------------------------|---------|-------------|------|-------------------------|
| REENBELT                                        |         |      |                |                         | UNIT LANDSCAPING                        |         | _           |      |                         |
| NAME                                            | QTY.    | ROOT | CALIPER        | UNIT PRICE/<br>TOTAL    | NAME                                    | QTY.    | HEIGHT      | ROOT | UNIT PRICE/<br>TOTAL    |
| Malus 'Adirondack' ADIRONDACK CRABAPPLE (MAG    | 13<br>) | B&B  | 2.5" CAL. MIN. | \$375.00/<br>\$4,875.00 | Picea glauca WHITE SPRUCE (AG)          | 09      | 8'          | B&B  | \$400.00/<br>\$3,600.00 |
| Ulmus x ' <i>Pioneer</i> '<br>PIONEER ELM (UPG) | 15      | B&B  | 3" CAL. MIN.   | \$400.00/<br>\$6,000.00 | Abies concolor WHITE FIR (AC)           | 13      | 8'          | B&B  | \$400.00/<br>\$5,200.00 |
| Quercus rubra<br>RED OAK (QR)                   | 10      | B&B  | 3" CAL. MIN.   | \$400.00/<br>\$4,000.00 | DETENTION PLANTING                      |         |             |      | φ3,200.00               |
| Cornus florida<br>FLOWERING DOGWOOD (CF)        | 11      | B&B  | 3" CAL. MIN.   | \$375.00/<br>\$4,125.00 | NAME                                    | QTY.    | HEIGHT      | ROOT | UNIT PRICE/<br>TOTAL    |
| Quercus bicolor<br>SWAMP WHITE OAK (SWO)        | 06      | B&B  | 3" CAL. MIN.   | \$400.00/<br>\$2,400.00 | Cornus amomum SILKY DOGWOOD (CA)        | 17      | 36"         |      | \$50.00/<br>\$850.00    |
| Cornus alternifolia PAGODA DOGWOOD (CA)         | 04      | B&B  | 3" CAL. MIN.   | \$375.00/<br>\$1,500.00 | Cornus rugosa ROUND-LEAVED DOGWOOD (CR) | 17      | 36"         |      | \$50.00/<br>\$850.00    |
| RKING LOT AND PERIMETER TREI                    |         | DOOT | CALIDED        | LINIT DDIOE             | Viburnum dentatum ARROW-WOOD (VD)       | 17      | 36"         |      | \$50.00/<br>\$850.00    |
| NAME                                            | QTY.    | ROOT | CALIPER        | UNIT PRICE/<br>TOTAL    | EMERGENT WETLAND SEED MIX (             | (BY CAR | RDNO JFNEW) |      | 2,135 SF                |

FROM THE PROPERTY LINE.

NOTE: NO TREE SHALL BE PLANTED CLOSER THAN 10 FEET FROM A HYDRANT OR

OTHER UTILITY STRUCTURE, AND 5 FEET FROM AN UNDERGROUND UTILITY LINE.

ALL TREES SHALL BE PLANTED AT LEAST 3 FEET BEHIND A CURB AND FEET AWAY

3,220 SF

Call MISS DIG before digging 1-800-482-7171

#### LANDSCAPE SUMMARY - MULTI-FAMILY

| TC-1                              | FOUNDATION LA                                                                                                                          |
|-----------------------------------|----------------------------------------------------------------------------------------------------------------------------------------|
|                                   | Building Perimeter Landscape Required                                                                                                  |
| 230'                              | Landscape Provided                                                                                                                     |
| 10 Trees (230 / 25)<br>17 Trees   | <b>MULTI-FAMILY</b> R                                                                                                                  |
| 16 Trees (230' / 15')             | Units Proposed                                                                                                                         |
| 16 Trees                          | Trees Required                                                                                                                         |
| 850'                              | Trees Provided                                                                                                                         |
| 159'                              | WOODLAND REI                                                                                                                           |
| 691'                              | Trees Required                                                                                                                         |
| 23 Trees (691' / 30')             | Trees Provided                                                                                                                         |
| 24 Trees                          | Trees to be Paid Into I                                                                                                                |
| 35 Trees (691' / 20')<br>09 Trees | <b>DETENTION PON</b> High Water Length                                                                                                 |
|                                   | 230' 10 Trees (230' / 25') 17 Trees 16 Trees (230' / 15') 16 Trees 850' 159' 691' 23 Trees (691' / 30') 24 Trees 35 Trees (691' / 20') |

### PARKING LOT LANDSCAPING ("P")

| Vehicular Use Area<br>(Exclusive of Deck) | 68,138 SF               |
|-------------------------------------------|-------------------------|
| VUA up to 50,000 SF                       | 3,750 SF (50,000 x 7.5% |
| VUA Over 50,000 SF                        | 181 SF (18,138 x 1%)    |
| Landscape Area Required                   | 3,931 SF                |
| Landscape Area Provided                   | 4,376 SF                |
| Trees Required                            | 20 Trees (734' / 35')   |
| Trees Provided                            | 21 Trees                |
| Trees Required                            | 20 Trees (734' / 35')   |

#### PARKING LOT PERIMETER LENGTH ("Per") Parking Lot Perimeter Length Trees Required 29 Trees (1,010' / 35')

#### Trees Provided 30 Trees **MULTI-FAMILY UNIT TREES TOTAL ("\*"** Trees Required 171 Trees

#### 171 Trees Trees Provided

approximate locations.

- A. Transformer to be screened per detail on sheet L-3 of preliminary landscape submittal by Allen Design. B. Plantings shall be located to closer than 4' to property
- C. Plantings shall be no closer than 10' to hydrants and
- utility structures D. No Japanese Knotweed is present on the site. Phragmites australis is found on site, refer to L4.06 for removal instructions and refer to LWP1.00 for
- . No replacement trees are proposed to be planted on site and a payment of \$77,200 (193 tree credits x \$400) will be paid into the City of Novi Tree Fund.