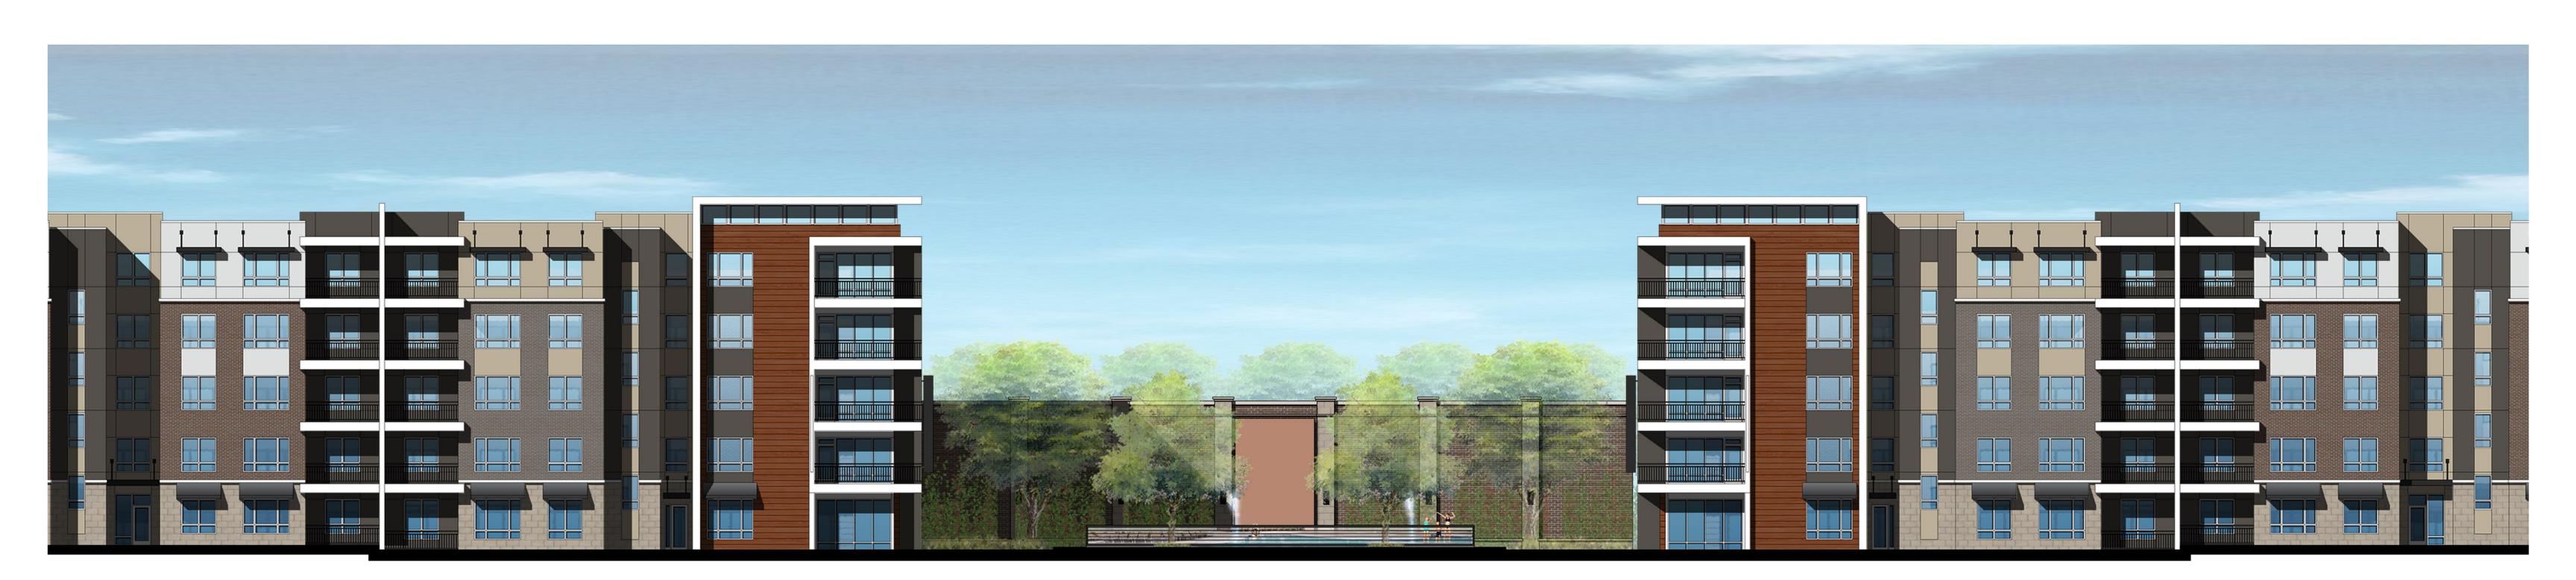

# FRONT ELEVATION (East)

| BUILDING TYPE 1            | EAST (FRONT) |
|----------------------------|--------------|
| BRICK                      | 18%          |
| CAST STONE                 | 9%           |
| EIFS                       | 52%          |
| METAL PANEL<br>(WOODGRAIN) | 15%          |
| SPANDERAL GLASS            | 2%           |
| FABRIC AWNINGS             | 2%           |
| FLAT METAL(CANOPIES)       | 1%           |
| COMBINED BRICK AND STONE   | 28%          |
|                            |              |

SIDE ELEVATION (North/pool courtyard)

| BUILDING TYPE 1            | NORTH (SIDE) |
|----------------------------|--------------|
| BRICK                      | 24%          |
| CAST STONE                 | 10%          |
| EIFS                       | 51%          |
| METAL PANEL<br>(WOODGRAIN) | 11%          |
| SPANDERAL GLASS            | 2%           |
| FABRIC AWNINGS             | 0.4%         |
| FLAT METAL(CANOPIES)       | 1%           |
| COMBINED BRICK AND STONE   | 34%          |
|                            |              |

BUILDING TYPE- I -ELEVATIONS

THE BOND HPA# 17659

A414

SIDE ELEVATION (South)

| BUILDING TYPE 1           | SOUTH (SIDE) |
|---------------------------|--------------|
| BRICK                     | 21%          |
| CAST STONE                | 12%          |
| EIFS                      | 51%          |
| METAL PANEL<br>WOODGRAIN) | 10%          |
| SPANDERAL GLASS           | 2%           |
| FABRIC AWNINGS            | 3%           |
| FLAT METAL(CANOPIES)      | 1%           |
| COMBINED BRICK AND STONE  | 33%          |

# FRONT ELEVATION (East)

| BUILDING TYPE II EAST (FRONT) |     |  |  |
|-------------------------------|-----|--|--|
| BRICK                         | 18% |  |  |
| CAST STONE                    | 9%  |  |  |
| EIFS                          | 52% |  |  |
| METAL PANEL<br>(WOODGRAIN)    | 15% |  |  |
| SPANDERAL GLASS               | 2%  |  |  |
| FABRIC AWNINGS                | 2%  |  |  |
| FLAT METAL(CANOPIES)          | 1%  |  |  |
| COMBINED BRICK AND STONE      | 28% |  |  |
|                               |     |  |  |

SIDE ELEVATION (South/pool courtyard)

| BUILDING TYPE              | II SOUTH (SIDI |
|----------------------------|----------------|
| BRICK                      | 24%            |
| CAST STONE                 | 10%            |
| EIFS                       | 51%            |
| METAL PANEL<br>(WOODGRAIN) | 11%            |
| SPANDERAL GLASS            | 2%             |
| FABRIC AWNINGS             | 0.4%           |
| FLAT METAL(CANOPIES)       | 1%             |
| COMBINED BRICK AND STONE   | 34%            |
|                            |                |

A424

SIDE ELEVATION (North)

| BUILDING TYPE II NORTH (SIDE) |     |  |  |
|-------------------------------|-----|--|--|
| BRICK                         | 21% |  |  |
| CAST STONE                    | 12% |  |  |
| EIFS                          | 51% |  |  |
| METAL PANEL<br>WOODGRAIN)     | 10% |  |  |
| SPANDERAL GLASS               | 2%  |  |  |
| FABRIC AWNINGS                | 3%  |  |  |
| FLAT METAL(CANOPIES)          | 1%  |  |  |
| COMBINED BRICK AND<br>STONE   | 33% |  |  |