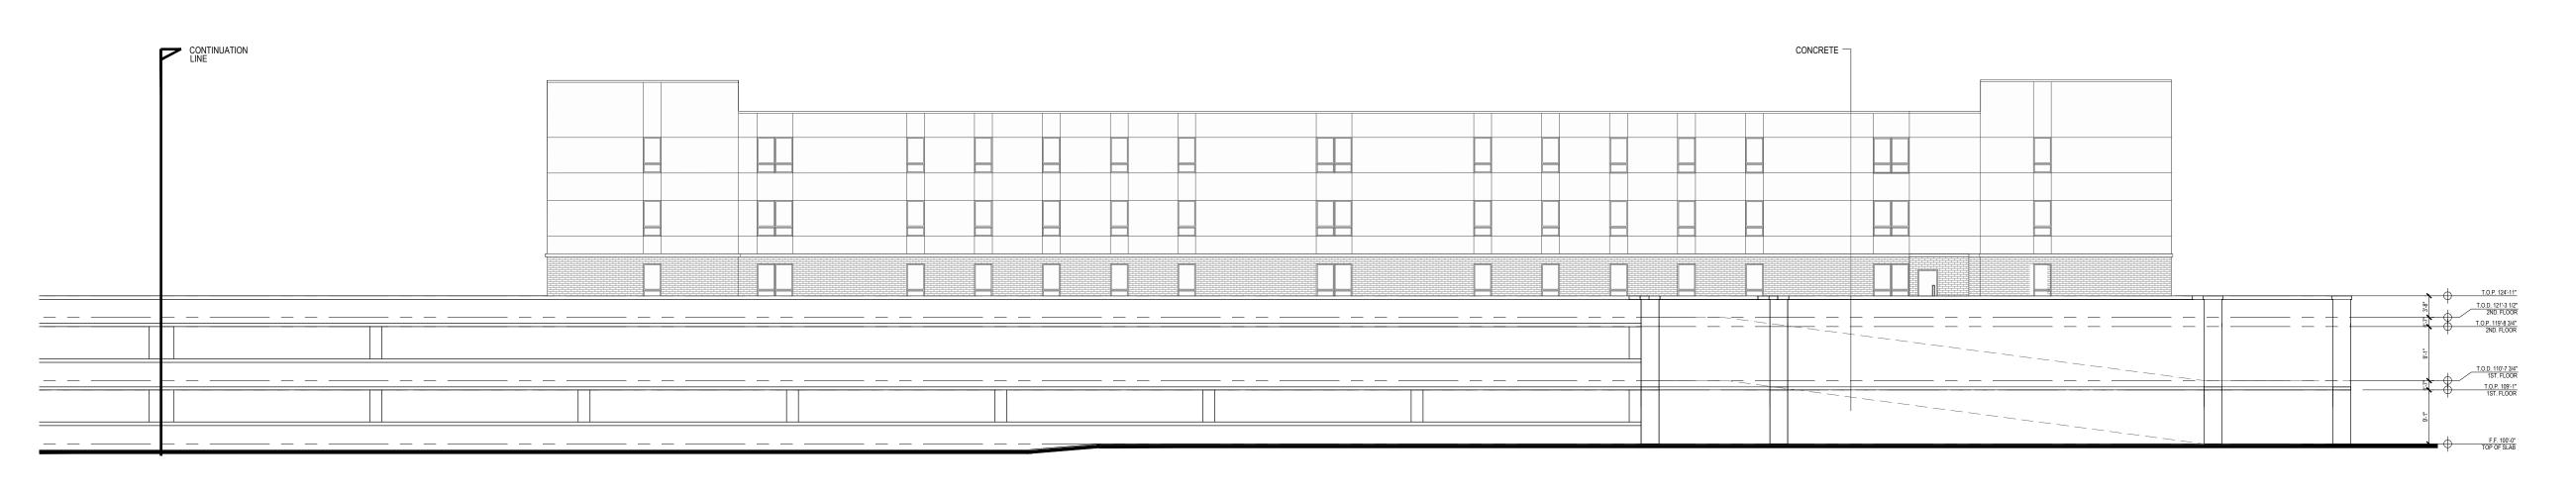

# FRONT ELEVATION (East)

| BUILDING TYPE II EAST (FRONT) |     |  |  |
|-------------------------------|-----|--|--|
| BRICK                         | 18% |  |  |
| CAST STONE                    | 9%  |  |  |
| EIFS                          | 52% |  |  |
| METAL PANEL<br>(WOODGRAIN)    | 15% |  |  |
| SPANDERAL GLASS               | 2%  |  |  |
| FABRIC AWNINGS                | 2%  |  |  |
| FLAT METAL(CANOPIES)          | 1%  |  |  |
| COMBINED BRICK AND STONE      | 28% |  |  |
|                               |     |  |  |

SIDE ELEVATION (South/pool courtyard)

| BUILDING TYPE              | II SOUTH (SIDI |
|----------------------------|----------------|
| BRICK                      | 24%            |
| CAST STONE                 | 10%            |
| EIFS                       | 51%            |
| METAL PANEL<br>(WOODGRAIN) | 11%            |
| SPANDERAL GLASS            | 2%             |
| FABRIC AWNINGS             | 0.4%           |
| FLAT METAL(CANOPIES)       | 1%             |
| COMBINED BRICK AND STONE   | 34%            |
|                            |                |

A424

SIDE ELEVATION (North)

| BUILDING TYPE II NORTH (SIDE) |     |  |  |
|-------------------------------|-----|--|--|
| BRICK                         | 21% |  |  |
| CAST STONE                    | 12% |  |  |
| EIFS                          | 51% |  |  |
| METAL PANEL<br>WOODGRAIN)     | 10% |  |  |
| SPANDERAL GLASS               | 2%  |  |  |
| FABRIC AWNINGS                | 3%  |  |  |
| FLAT METAL(CANOPIES)          | 1%  |  |  |
| COMBINED BRICK AND<br>STONE   | 33% |  |  |