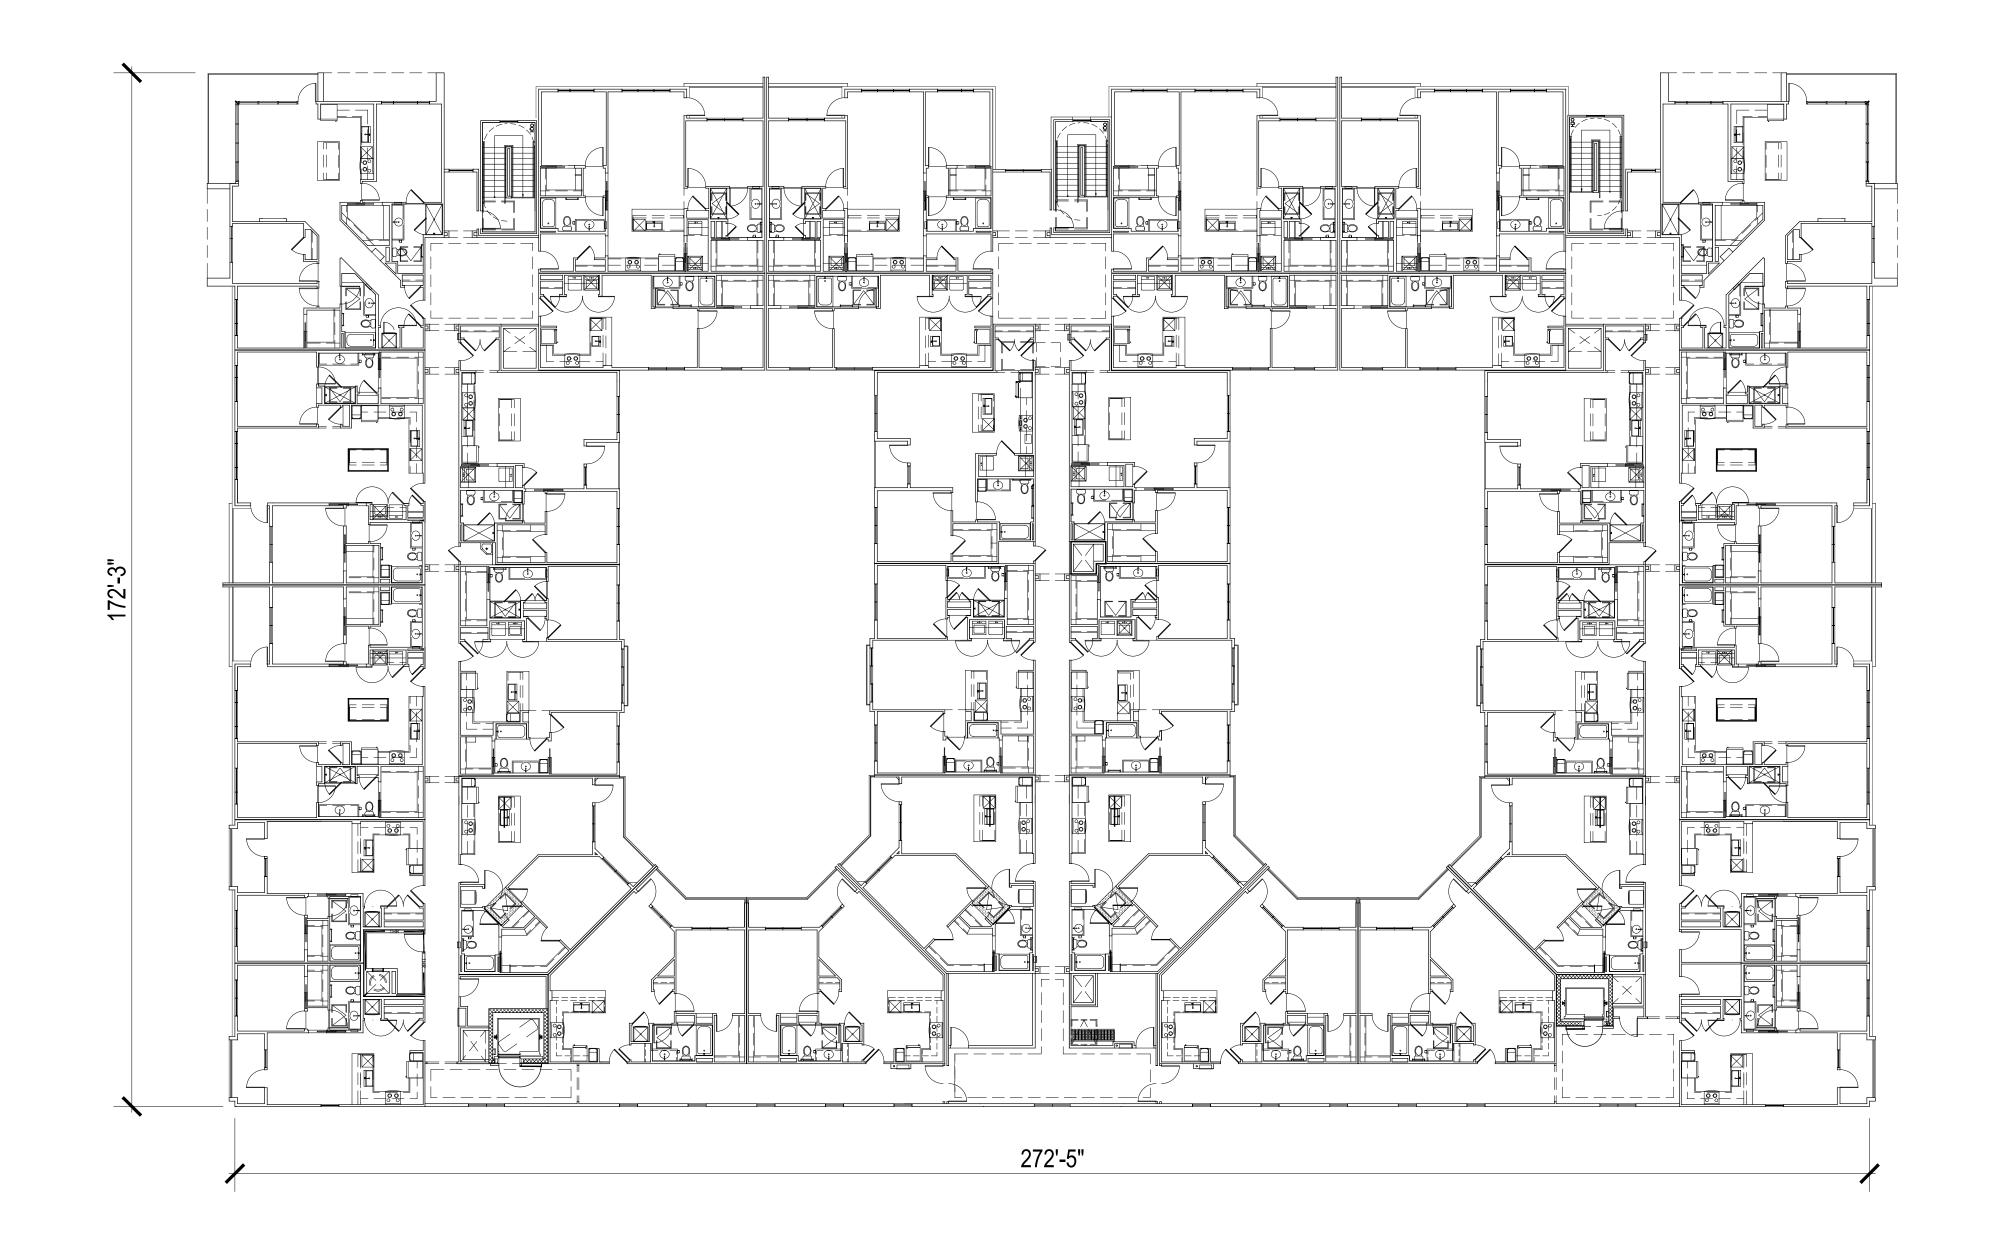

#### Request

The applicant is requesting variances from the City of Novi Zoning Ordinance Section 4.82.2 for increasing the maximum percentage of one-bedroom units allowed for this development (50% maximum allowed, 59% proposed); Section 3.27.1.D to allow parking in the side yard for a commercial building (49 spaces); Section 3.27.1.D to allow parking in front yard for residential section (38 spaces); Section 3.27.1.D to allow parking in side yard for residential section (50 spaces on the east and 35 spaces on the west); Section 4.82.2.e for a reduction of the minimum building setback for Building 1 on the east side (15 ft. required 8.8 ft. proposed); Section 4.82.2.e for a reduction of the minimum building setback for Building 2 on the east side (15 ft. required, 3.8 ft. proposed); Section 4.82.2.e for a reduction of the minimum building setback for the parking garage on the west side (15 ft. required, 5 ft. proposed); Section 5.7.3.L for exceeding the maximum allowed foot candle measurements along the south property line (1 foot candle is allowed, up to 1.7 foot candles is proposed); Section 3.27.1.H. and Section 5.4.2 to allow two loading areas in the side yard for the residential section; Section 5.4.2

The Bond Case # PZ24-0035

for a reduction in the minimum required loading area for each of the two loading spaces in the residential section (2,830 sq. ft. required, 644 sq. ft. provided); Section 3.27.1.I. for a reduction in width of the sidewalk along a non-residential collector (12.5 feet required on both sides, 8 feet proposed on west and 10 feet proposed on east); Section 5.3.2. for a reduction of the minimum parking bay depth for spaces proposed in the parking garage (19 ft. minimum required, 18 ft. proposed). This property is zoned Town Center-1 (TC-1).

#### **II. STAFF COMMENTS:**

The applicant is seeking (14) variances.

- 1) 9% increase of one-bedroom units
- 2) To allow (49) parking spaces in the side yard for a commercial building
- 3) To allow (38) parking spaces in the front yard for a residential building
- 4) To allow (50) parking spaces in the east side yard for a residential section
- 5) To allow (35) parking spaces in the west side yard for a residential section
- 6) Building 1 for a 6.2-foot east side building setback variance
- 7) Building 2 for a 11.2-foot east side building setback variance
- 8) Parking Garage for a 10-foot west side building setback variance
- 9) Lighting Variance south property line to allow up to 1.7-foot candles abutting railroad tracks
- 10) To allow (2) loading areas in the side yard for a residential section
- 11) To allow a 77.24% size reduction (2,186 SF variance) for both loading areas
- 12) To allow a 4.5-foot sidewalk width reduction along the west side of a non-residential collector
- 13) To allow a 2.5-foot sidewalk width reduction along the east side of non-residential collector
- 14) To allow a 1-foot reduction of the parking bay depth for the parking garage

The property has no neighbors. Roads, river and cemetery on both sides and the front, and railroad tracks in the rear.

| UNIT NAME | UNIT TYPE | AREA(SF) | UNIT COUNT | BED COUNT | TOTAL AREA | UNIT<br>PERCENTAGE | % UNIT<br>BREAKDOWN |
|-----------|-----------|----------|------------|-----------|------------|--------------------|---------------------|
| E1        | 1br/1ba   | 607      | 18         | 18        | 10,926     | 5.5%               |                     |
| E1-ALT 1  | 1br/1ba   | 607      | 18         | 18        | 10,926     | 5.5%               |                     |
| E1-ALT 2  | 1br/1ba   | 607      | 2          | 2         | 1,214      | 0.6%               |                     |
| E1-ALT 3  | 1br/1ba   | 607      | 2          | 2         | 1,214      | 0.6%               |                     |
| A0        | 1br/1ba   | 637      | 14         | 14        | 8,918      | 4.3%               |                     |
| A0-ALT 1  | 1br/1ba   | 637      | 6          | 6         | 3,822      | 1.8%               |                     |
| A0-ALT 2  | 1br/1ba   | 637      | 10         | 10        | 6,370      | 3.0%               |                     |
| A0-ALT 3  | 1br/1ba   | 637      | 4          | 4         | 2,548      | 1.2%               | 59%                 |
| A1        | 1br/1ba   | 759      | 40         | 40        | 30,360     | 12.2%              |                     |
| A1-ALT-1  | 1br/1ba   | 759      | 40         | 40        | 30,360     | 12.2%              |                     |
| A2        | 1br/1ba   | 778      | 7          | 7         | 5,446      | 2.1%               |                     |
| A3        | 1br/1ba   | 853      | 13         | 13        | 11,089     | 4.0%               |                     |
| A3-ANSI   | 1br/1ba   | 853      | 3          | 3         | 2,559      | 0.9%               |                     |
| A3-ALT 1  | 1br/1ba   | 853      | 16         | 16        | 13,648     | 4.9%               |                     |
| A4        | 1br/1ba   | 825      | 1          | 1         | 825        | 0.3%               |                     |
| B0        | 2br/1ba   | 871      | 4          | 8         | 3,484      | 1.2%               |                     |
| B1        | 2br/2ba   | 951      | 32         | 64        | 30,432     | 9.7%               |                     |
| B1-ALT 1  | 2br/2ba   | 951      | 8          | 16        | 7,608      | 2.4%               |                     |
| B2        | 2br/2ba   | 1,090    | 36         | 72        | 39,240     | 10.9%              | 35%                 |
| B3        | 2br/2ba   | 1,161    | 32         | 64        | 37,152     | 9.7%               |                     |
| B3-ANSI   | 2br/2ba   | 1,161    | 2          | 4         | 2,322      | 0.6%               |                     |
| B3-ALT 2  | 2br/2ba   | 1,161    | 2          | 4         | 2,322      | 0.6%               |                     |
| C1        | 3br/2ba   | 1,395    | 16         | 48        | 22,320     | 4.9%               |                     |
| C1-ANSI   | 3br/2ba   | 1,395    | 1          | 3         | 1,395      | 0.3%               | 60/                 |
| C1-ALT 1  | 3br/2ba   | 1,395    | 1          | 3         | 1,395      | 0.3%               | 6%                  |
| C1-ALT 2  | 3br/2ba   | 1,395    | 1          | 3         | 1,395      | 0.3%               |                     |
| TOTALS    |           |          | 329        | 480       | 287,895    | 100.0%             | 100%                |