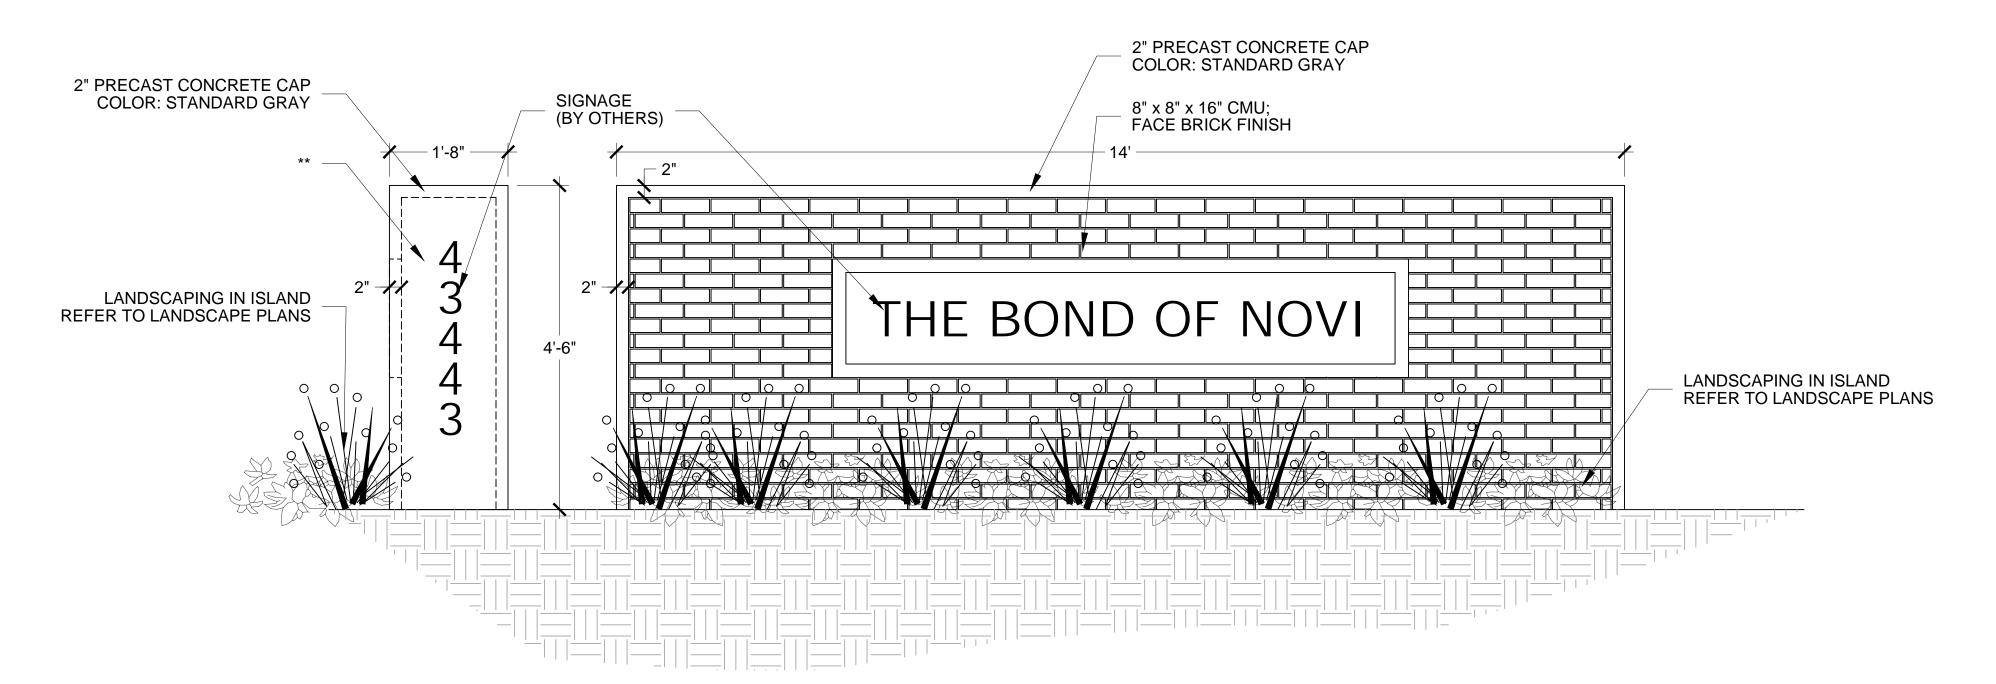

#### HARDSCAPE LEGEND - SITE

- O1 CONCRETE SIDEWALK (REFER TO DETAIL 01/L9.00) COLOR: STANDARD GRAY | FINISH: LIGHT BROOM SCORE SIZE: SEE PLAN
- ACCESSIBLE CURB RAMP (REFER TO CIVIL DRAWINGS)
- COLORED CONCRETE (REFER TO DETAIL 01/L9.00) COLOR: SANDSTONE | FINISH: LIGHT BROOM | SCORE SIZE: SEE PLAN
- SITE SCREEN WALL (REFER DETAIL 22/L9.04) -04a: MASONRY WALL SEGMENT 245 L.F. -04b: FENCE WALL SEGMENT 170 L.F.
  - MONUMENT SIGN (REFER TO DETAIL 23/L9.04)
- PLASTIC LANDSCAPE EDGING (BY: SURELOCEDGING.COM) 880 L.F. PRODUCT: ELITE-EDGE | PRODUCT NUMBER: #PE6A

5) MONUMENT SIGN (REFER TO DETAIL 23/L9.04)

PLASTIC LANDSCAPE EDGING (BY: SURELOCEDGING.COM) 880 L.F. PRODUCT: ELITE-EDGE | PRODUCT NUMBER: #PE6A