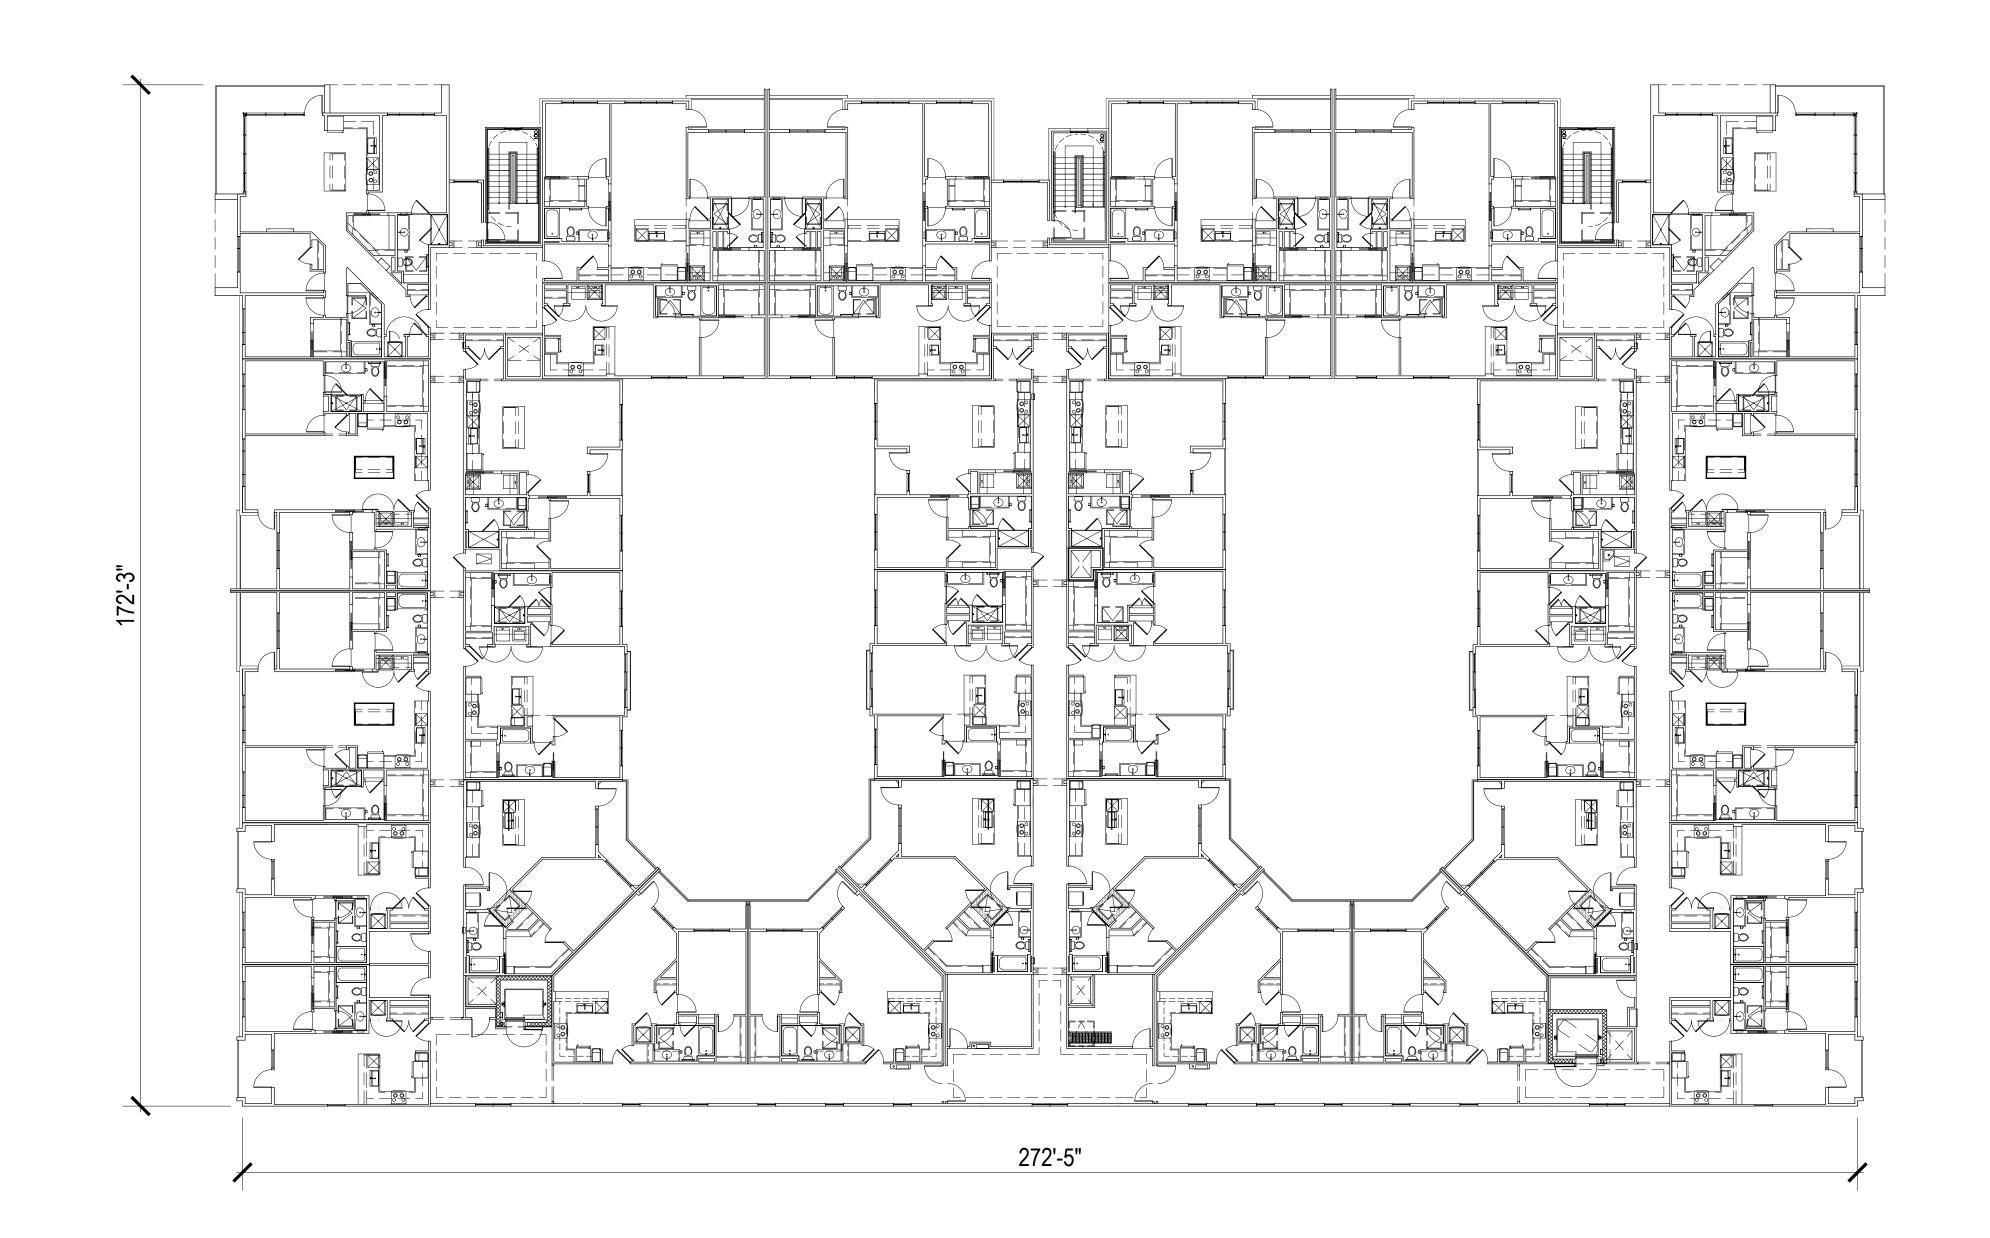

The property has no neighbors. Roads, river and cemetery on both sides and the front, and railroad tracks in the rear.

| UNIT NAME | UNIT TYPE | AREA(SF) | UNIT COUNT | BED COUNT | TOTAL AREA | UNIT<br>PERCENTAGE | % UNIT<br>BREAKDOWN |
|-----------|-----------|----------|------------|-----------|------------|--------------------|---------------------|
| E1        | 1br/1ba   | 607      | 18         | 18        | 10,926     | 5.5%               |                     |
| E1-ALT 1  | 1br/1ba   | 607      | 18         | 18        | 10,926     | 5.5%               |                     |
| E1-ALT 2  | 1br/1ba   | 607      | 2          | 2         | 1,214      | 0.6%               |                     |
| E1-ALT 3  | 1br/1ba   | 607      | 2          | 2         | 1,214      | 0.6%               |                     |
| A0        | 1br/1ba   | 637      | 14         | 14        | 8,918      | 4.3%               |                     |
| A0-ALT 1  | 1br/1ba   | 637      | 6          | 6         | 3,822      | 1.8%               |                     |
| A0-ALT 2  | 1br/1ba   | 637      | 10         | 10        | 6,370      | 3.0%               |                     |
| A0-ALT 3  | 1br/1ba   | 637      | 4          | 4         | 2,548      | 1.2%               | 59%                 |
| A1        | 1br/1ba   | 759      | 40         | 40        | 30,360     | 12.2%              |                     |
| A1-ALT-1  | 1br/1ba   | 759      | 40         | 40        | 30,360     | 12.2%              |                     |
| A2        | 1br/1ba   | 778      | 7          | 7         | 5,446      | 2.1%               |                     |
| A3        | 1br/1ba   | 853      | 13         | 13        | 11,089     | 4.0%               |                     |
| A3-ANSI   | 1br/1ba   | 853      | 3          | 3         | 2,559      | 0.9%               |                     |
| A3-ALT 1  | 1br/1ba   | 853      | 16         | 16        | 13,648     | 4.9%               |                     |
| A4        | 1br/1ba   | 825      | 1          | 1         | 825        | 0.3%               |                     |
| B0        | 2br/1ba   | 871      | 4          | 8         | 3,484      | 1.2%               |                     |
| B1        | 2br/2ba   | 951      | 32         | 64        | 30,432     | 9.7%               |                     |
| B1-ALT 1  | 2br/2ba   | 951      | 8          | 16        | 7,608      | 2.4%               |                     |
| B2        | 2br/2ba   | 1,090    | 36         | 72        | 39,240     | 10.9%              | 35%                 |
| B3        | 2br/2ba   | 1,161    | 32         | 64        | 37,152     | 9.7%               |                     |
| B3-ANSI   | 2br/2ba   | 1,161    | 2          | 4         | 2,322      | 0.6%               |                     |
| B3-ALT 2  | 2br/2ba   | 1,161    | 2          | 4         | 2,322      | 0.6%               |                     |
| C1        | 3br/2ba   | 1,395    | 16         | 48        | 22,320     | 4.9%               |                     |
| C1-ANSI   | 3br/2ba   | 1,395    | 1          | 3         | 1,395      | 0.3%               | 60/                 |
| C1-ALT 1  | 3br/2ba   | 1,395    | 1          | 3         | 1,395      | 0.3%               | 6%                  |
| C1-ALT 2  | 3br/2ba   | 1,395    | 1          | 3         | 1,395      | 0.3%               |                     |
| TOTALS    |           |          | 329        | 480       | 287,895    | 100.0%             | 100%                |