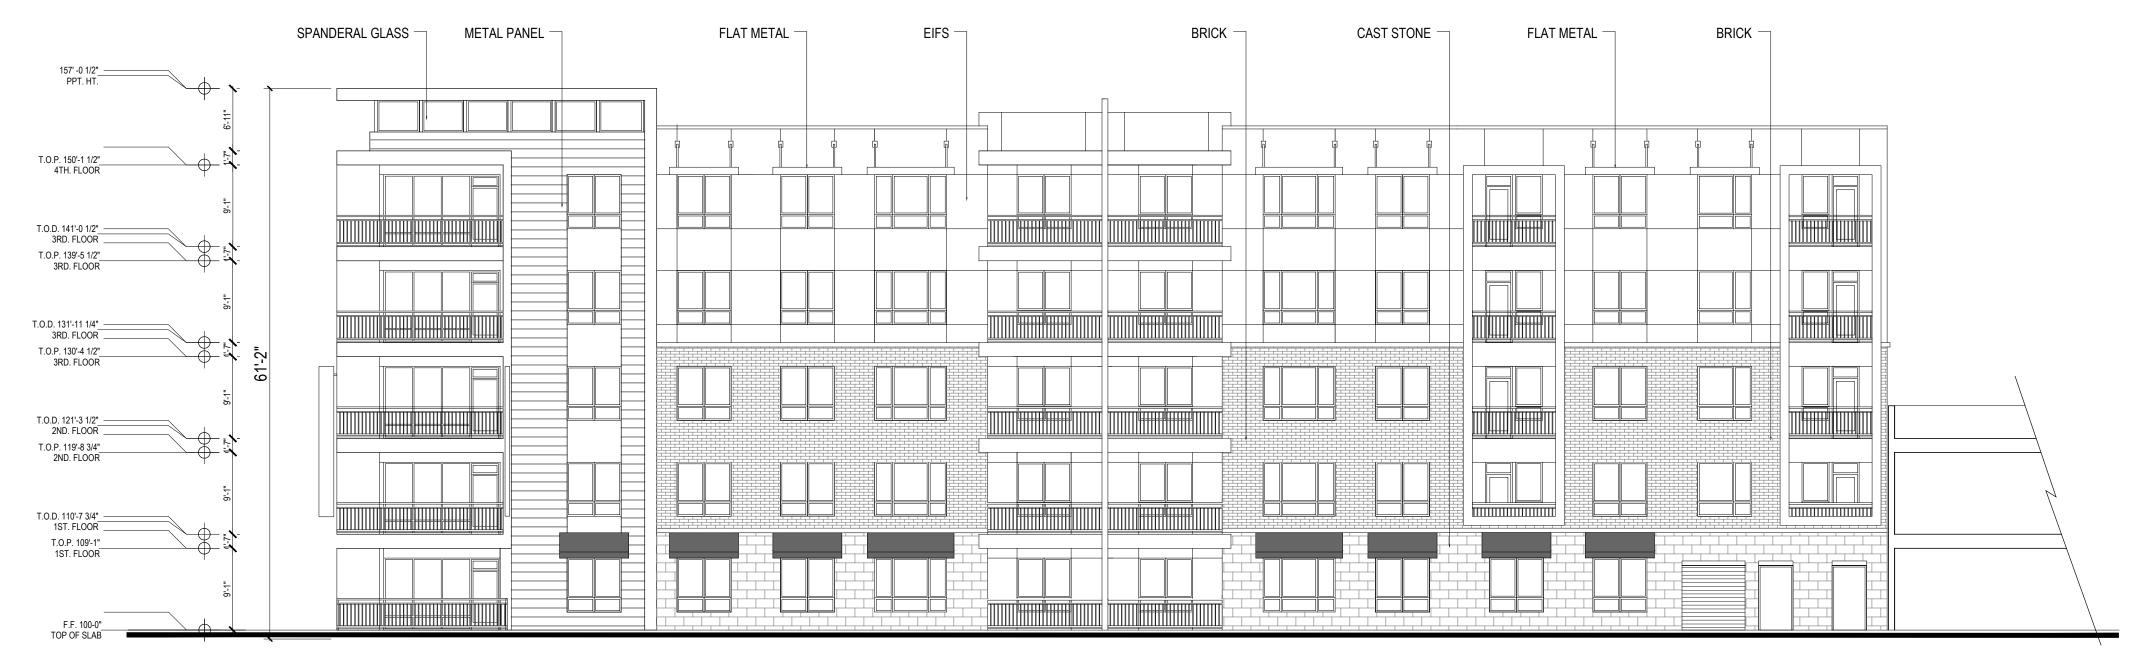

# FRONT ELEVATION (East)

| BUILDING TYPE 1            | EAST (FRONT) |
|----------------------------|--------------|
| BRICK                      | 18%          |
| CAST STONE                 | 9%           |
| EIFS                       | 52%          |
| METAL PANEL<br>(WOODGRAIN) | 15%          |
| SPANDERAL GLASS            | 2%           |
| FABRIC AWNINGS             | 2%           |
| FLAT METAL(CANOPIES)       | 1%           |
| COMBINED BRICK AND STONE   | 28%          |
|                            |              |

SIDE ELEVATION (North/pool courtyard)

| BUILDING TYPE 1            | NORTH (SIDE) |
|----------------------------|--------------|
| BRICK                      | 24%          |
| CAST STONE                 | 10%          |
| EIFS                       | 51%          |
| METAL PANEL<br>(WOODGRAIN) | 11%          |
| SPANDERAL GLASS            | 2%           |
| FABRIC AWNINGS             | 0.4%         |
| FLAT METAL(CANOPIES)       | 1%           |
| COMBINED BRICK AND STONE   | 34%          |
|                            |              |

BUILDING TYPE- I -ELEVATIONS

THE BOND HPA# 17659

A414

SIDE ELEVATION (South)

| BUILDING TYPE 1           | SOUTH (SIDE) |
|---------------------------|--------------|
| BRICK                     | 21%          |
| CAST STONE                | 12%          |
| EIFS                      | 51%          |
| METAL PANEL<br>WOODGRAIN) | 10%          |
| SPANDERAL GLASS           | 2%           |
| FABRIC AWNINGS            | 3%           |
| FLAT METAL(CANOPIES)      | 1%           |
| COMBINED BRICK AND STONE  | 33%          |