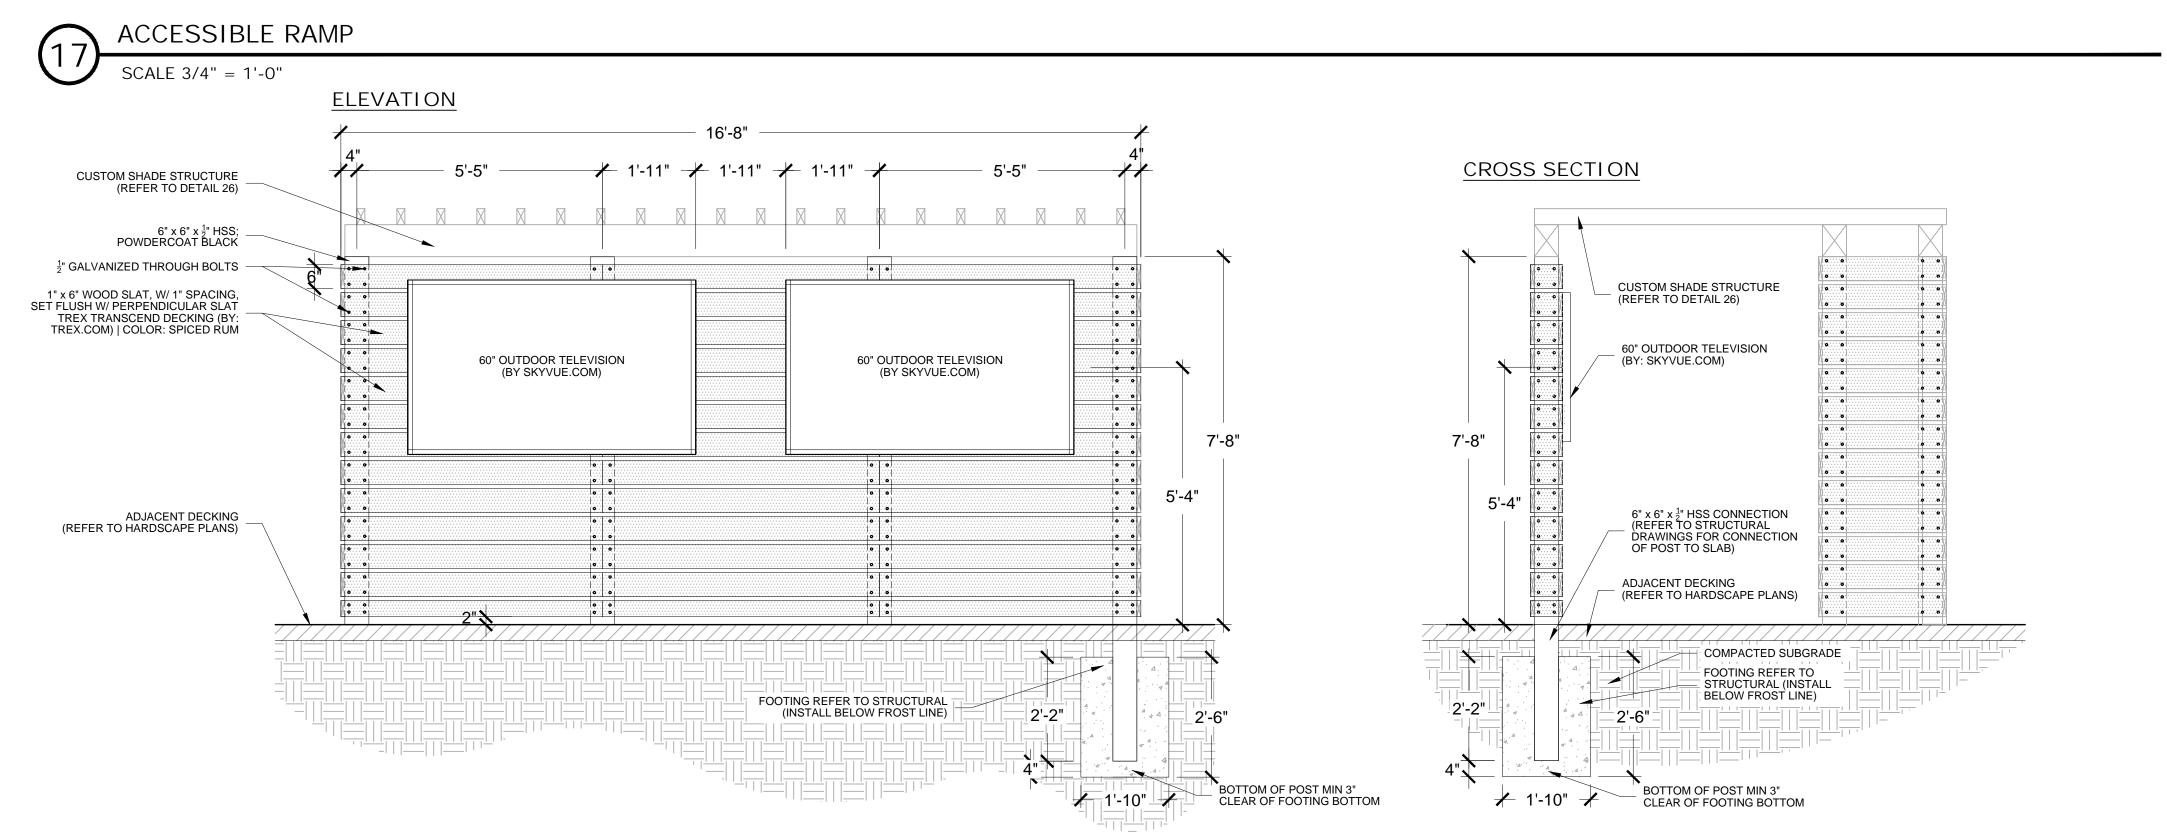

itectural elements

The landscape architectural works depicted herein

LAOR:

SPENCER J. OKESON

DANIEL R. ERLANDSON

DESCRIPTION:

ADDENDUM B

ADDENDUM C

S.J.O. & I.K.

06/25/2021

SCALE: AS INDICATED CITY JOB #: JSP18-0010

CMU SHOWER ENCLOSURE



SCALE: 1/2" = 1'-0"

ELECTRONIC IGNITION FLAME CONTROL SYSTEM

3.5"-7" OF WATER COLUMN

ELECTRICAL

DECORATIVE LOUVERED PANEL

ELECTRICAL

PANEL

TO PREVENT DAMAGE TO WIRES, CONNECTORS AND THERMOCOUPLE

SWITCH LOCATED —

1"-2" TUMBLED GLASS

BLOCKING AS NEEDED

 $\frac{1}{4}$ " x 3" FLAT STEEL SUPPORT RESTED ON

BEAM AT 16" O.C.,

REINFORCING #5 AT

16" O.C., GROUT SOLID

<sup>1</sup>/<sub>2</sub>" PEA GRAVEL

FOR DRAINAGE

**GROUT SOLID** 

(1) - #4 CONT. IN BOND

COLOR: BLACK

TO HOLD PAN

ANGLE IRON

ALLOW CLEARANCE

INSIDE CMU ACCESS







WOOD ACCENT WALL (EAST C.Y.)

SCALE 1" = 1'-0"

DRAWN BY: LAOR: PLOT DATE:

NOT IN USE

DESIGNED BY:

SPENCER J. OKESON S.J.O. & I.K. DANIEL R. ERLANDSON

06/25/2021

ISSUE FOR PRICING/BIDDING:

ISSUE FOR PERMIT APPLICATION:

01/22/2021

ISSUE FOR CONSTRUCTION: ISSUE DATE

| REVISION SCHEDULE |            |              |  |  |  |  |
|-------------------|------------|--------------|--|--|--|--|
| O:                | DATE:      | DESCRIPTION: |  |  |  |  |
| <u>/</u>          | 08/14/2020 | ADDENDUM B   |  |  |  |  |
| <i>&gt;&gt;</i>   | 09/25/2020 | ADDENDUM C   |  |  |  |  |

COPYRIGHT 2019 - Humphreys & Partners Landscape Architecture, L.L.C. All Rights Reserved

The landscape architectural works depicted herein are the sole property of Humphreys & Partners Landscape Architecture, L.L