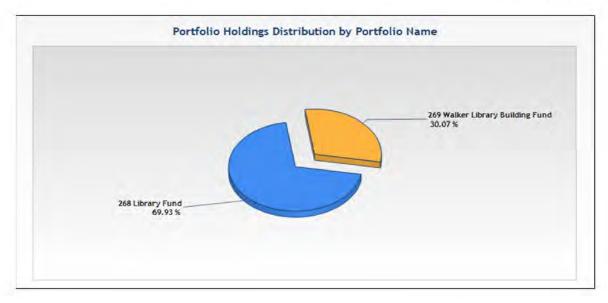

#### A. City of Novi –Library Funds, Quarterly Investment Report thru March 31, 2014

#### B. City of Novi—Library Funds, Quarterly Investment Report thru June 30, 2014

There were questions about both the March 31, 2014 and June 30, 2014 reports that the City provided. In hopes of gaining a better understanding of the numbers and how these numbers were generated, Ms. Farkas will put in a request to the Treasurer's Office to have a representative attend the December 17, 2014 Library Board Meeting with the hope of explaining some of the information in the Quarterly Reports.