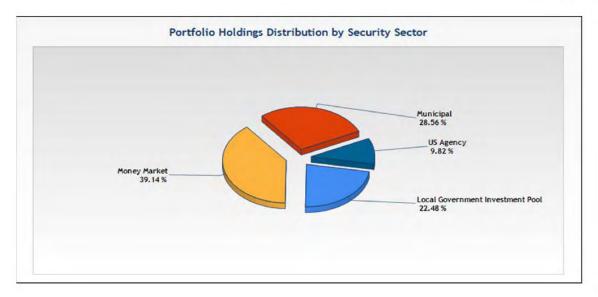

#### A. City of Novi –Library Funds, Quarterly Investment Report thru March 31, 2014

#### B. City of Novi—Library Funds, Quarterly Investment Report thru June 30, 2014

There were questions about both the March 31, 2014 and June 30, 2014 reports that the City provided. In hopes of gaining a better understanding of the numbers and how these numbers were generated, Ms. Farkas will put in a request to the Treasurer's Office to have a representative attend the December 17, 2014 Library Board Meeting with the hope of explaining some of the information in the Quarterly Reports.