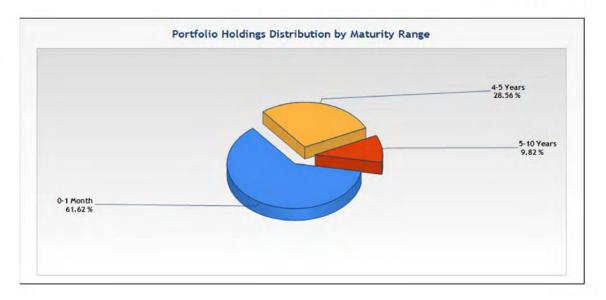

#### A. City of Novi –Library Funds, Quarterly Investment Report thru March 31, 2014

#### B. City of Novi—Library Funds, Quarterly Investment Report thru June 30, 2014

There were questions about both the March 31, 2014 and June 30, 2014 reports that the City provided. In hopes of gaining a better understanding of the numbers and how these numbers were generated, Ms. Farkas will put in a request to the Treasurer's Office to have a representative attend the December 17, 2014 Library Board Meeting with the hope of explaining some of the information in the Quarterly Reports.