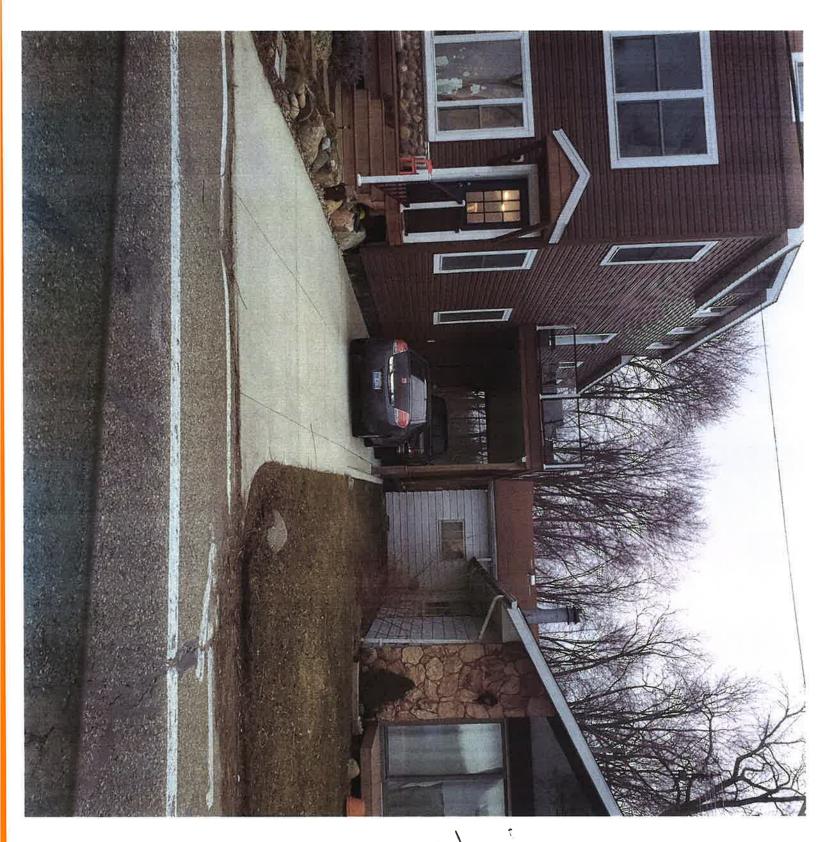

### Request

The applicant is requesting a variance from the City of Novi Zoning Ordinance Section 3.32(8) for a rear yard setback of 3 ft. (5 ft. required, variance of 2 ft.). This variance would accommodate a deck addition to the second story of an accessory garage structure.

#### **II. STAFF COMMENTS:**

The applicant is seeking a dimensional variance for wood stairs and a deck addition to a free-standing existing garage at the rear of the property. The occupancy use for the garage is utility / storage. The variance request is to position the stair access and landing 3-foot from the property line.