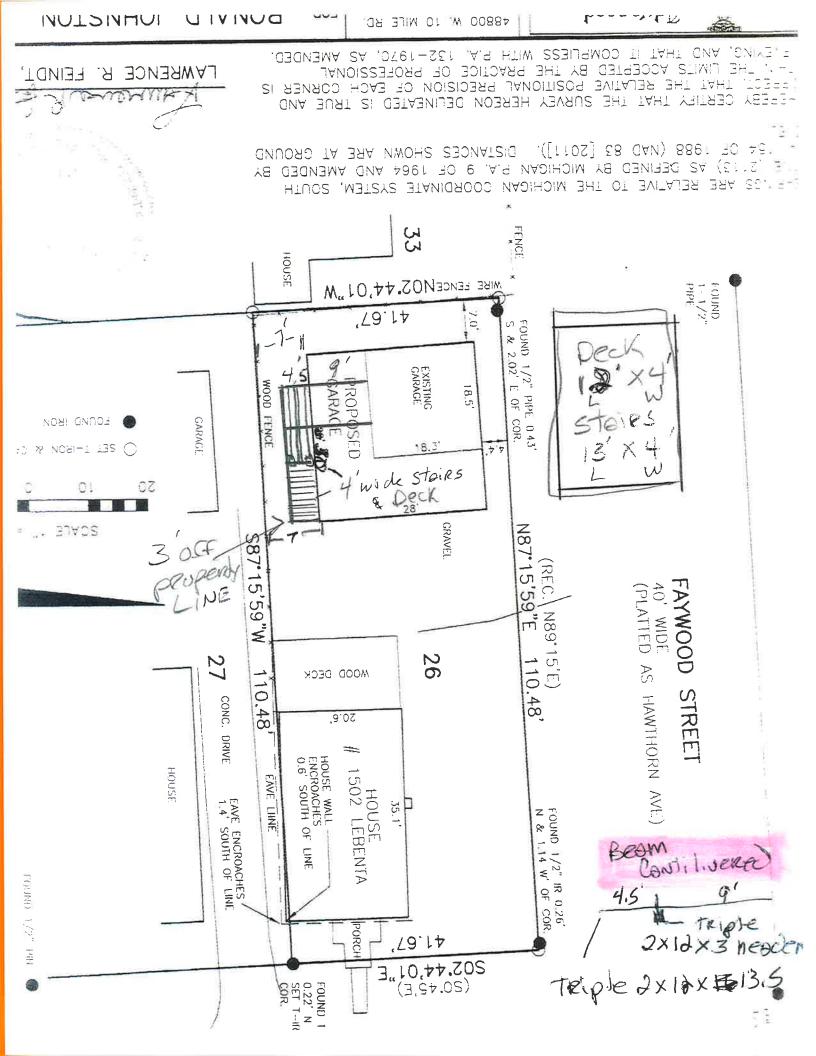

### Request

The applicant is requesting a variance from the City of Novi Zoning Ordinance Section 3.32(8) for a rear yard setback of 3 ft. (5 ft. required, variance of 2 ft.). This variance would accommodate a deck addition to the second story of an accessory garage structure.

#### **II. STAFF COMMENTS:**

The applicant is seeking a dimensional variance for wood stairs and a deck addition to a free-standing existing garage at the rear of the property. The occupancy use for the garage is utility / storage. The variance request is to position the stair access and landing 3-foot from the property line.