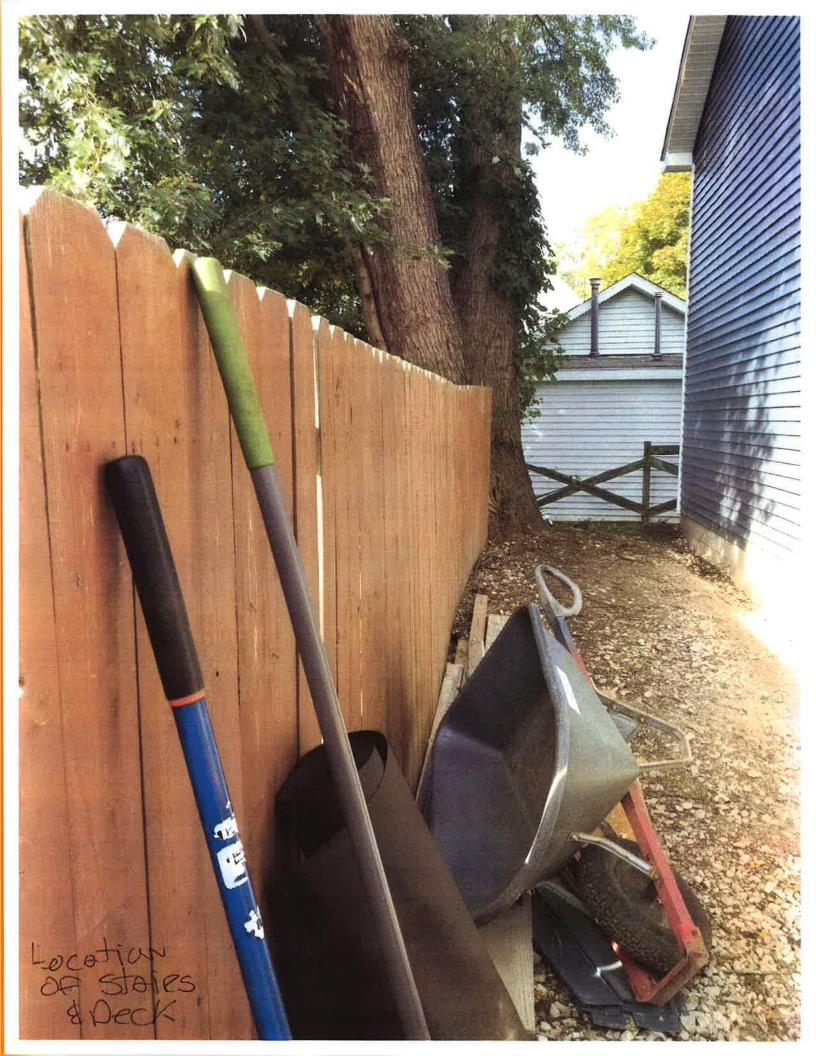

### Request

The applicant is requesting a variance from the City of Novi Zoning Ordinance Section 3.32(8) for a rear yard setback of 3 ft. (5 ft. required, variance of 2 ft.). This variance would accommodate a deck addition to the second story of an accessory garage structure.

#### **II. STAFF COMMENTS:**

The applicant is seeking a dimensional variance for wood stairs and a deck addition to a free-standing existing garage at the rear of the property. The occupancy use for the garage is utility / storage. The variance request is to position the stair access and landing 3-foot from the property line.