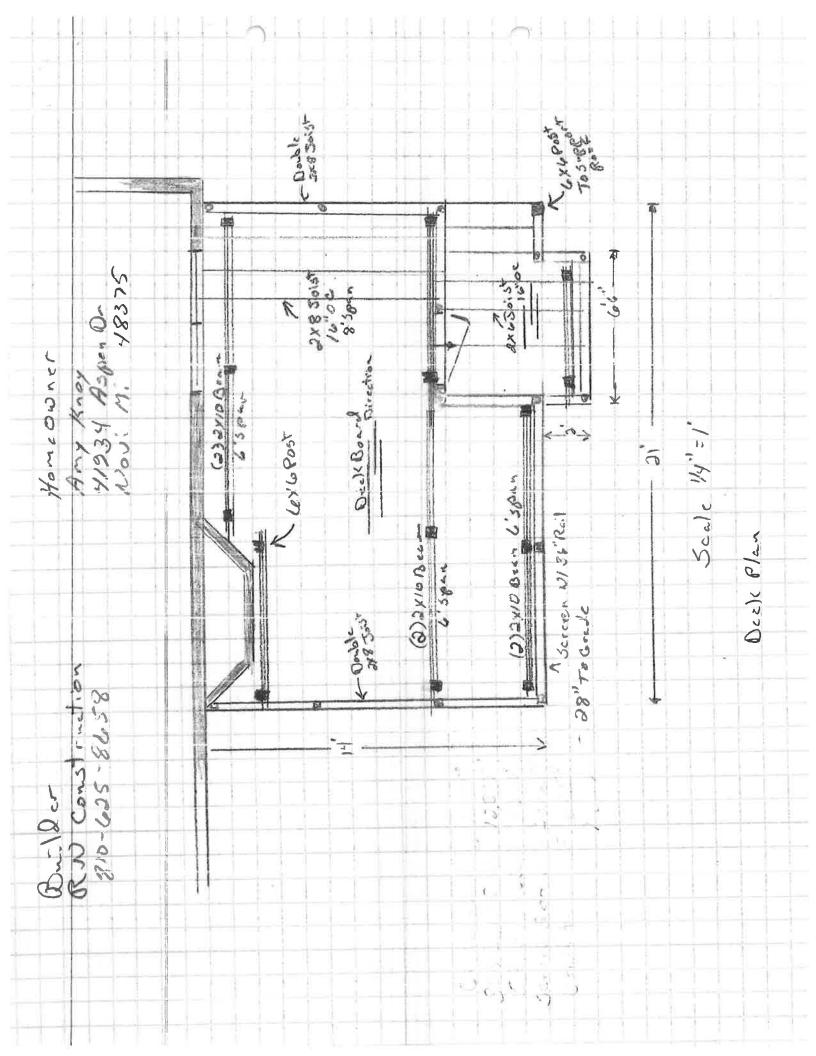

The applicant is requesting variance from the City of Novi Zoning Ordinance section 3.1.5 for a rear yard setback of 21.74 feet (35 feet required, variance of 13.26 feet). This variance will accommodate the building of a new screened in porch. This property is zoned Single Family Residential (R-4).