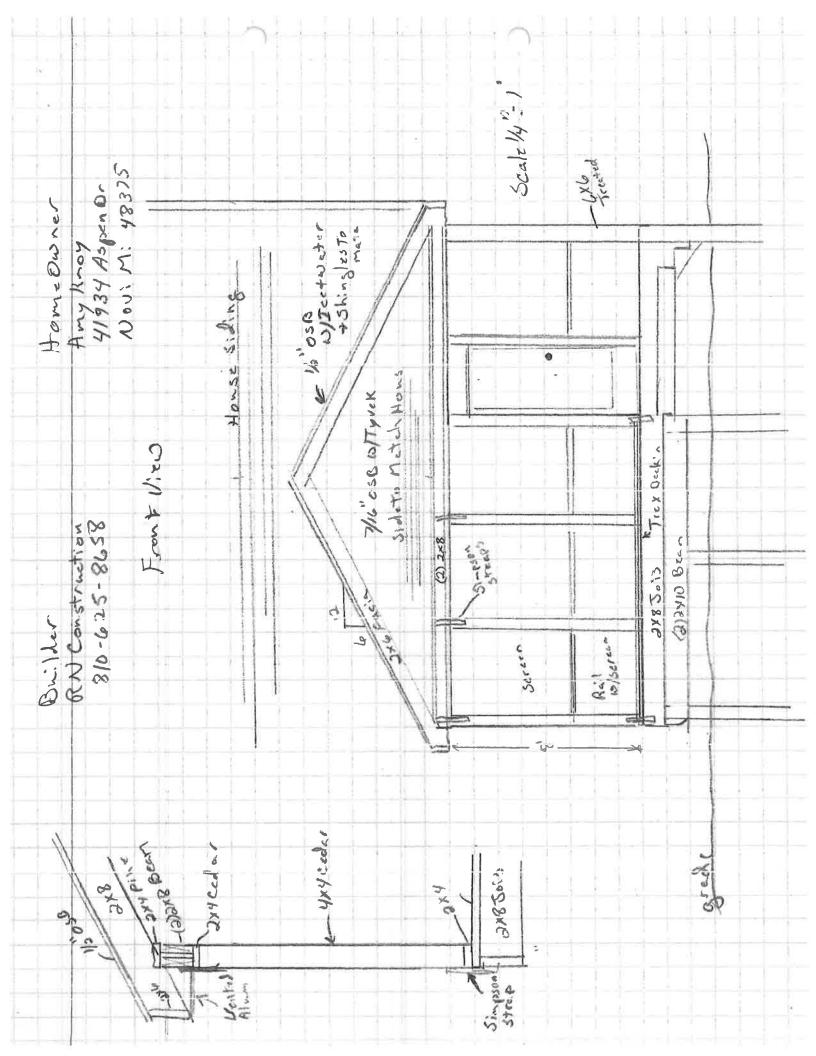

The applicant is requesting variance from the City of Novi Zoning Ordinance section 3.1.5 for a rear yard setback of 21.74 feet (35 feet required, variance of 13.26 feet). This variance will accommodate the building of a new screened in porch. This property is zoned Single Family Residential (R-4).