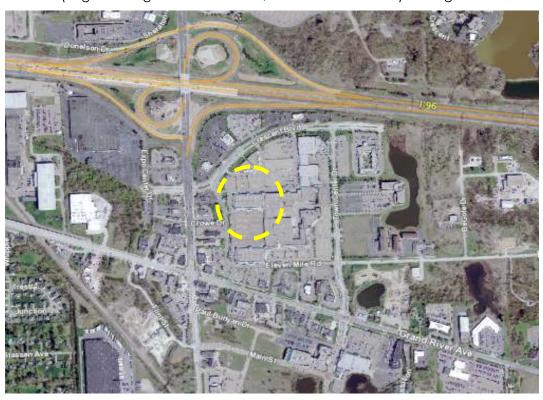

## **Property Characteristics**

Zoning District: TC, Town Center

Site Location: Crescent Blvd., east of Novi Road and north of Grand River

Ave.

Parcel #: 50-22-14-351-063

#### Request

The applicant is requesting a variance from CITY OF NOVI, CODE OF ORDINANCES, Section 28-5(3) to allow a second (single wall sign allowed in a TC, Town Center District) wall sign.

Rally House Case # PZ15-0019