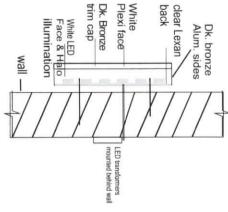

### Request

The applicant is requesting a variance from the City of Novi Sign Ordinance from Section 28-5 (a) for additional wall signs. Seven (7) illuminated wall signs requested (2 are permitted, variance of 5). This property is zoned Freeway Service (FS)