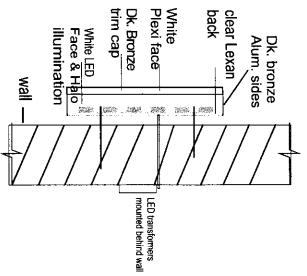

### Request

The applicant is requesting a variance from the City of Novi Sign Ordinance from Section 28-5 (a) for additional wall signs. Seven (7) illuminated wall signs requested (2 are permitted, variance of 5). This property is zoned Freeway Service (FS)