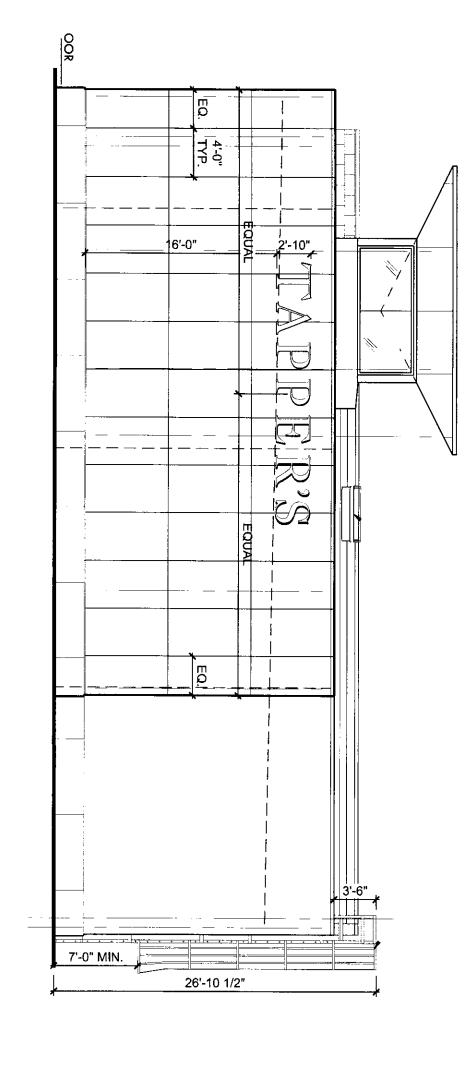

### Request

The applicant is requesting a variance from the City of Novi Sign Ordinance from Section 28-5 (a) for additional wall signs. Seven (7) illuminated wall signs requested (2 are permitted, variance of 5). This property is zoned Freeway Service (FS)