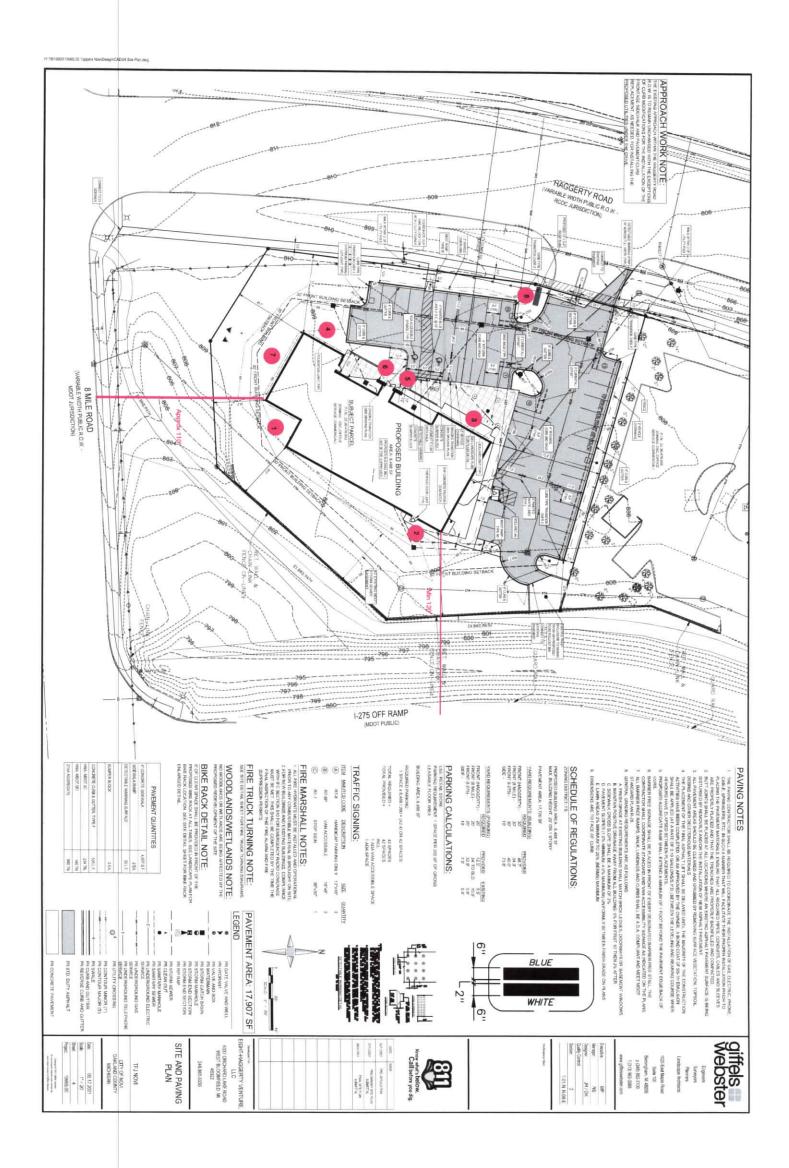

# **Property Characteristics**

Zoning District: This property is zoned Freeway Service (FS)

Location: Haggerty Road north of Eight Mile Road

Parcel #: 50-22-36-476-003

### Request

The applicant is requesting a variance from the City of Novi Sign Ordinance from Section 28-5 (a) for additional wall signs. Seven (7) illuminated wall signs requested (2 are permitted, variance of 5). This property is zoned Freeway Service (FS)