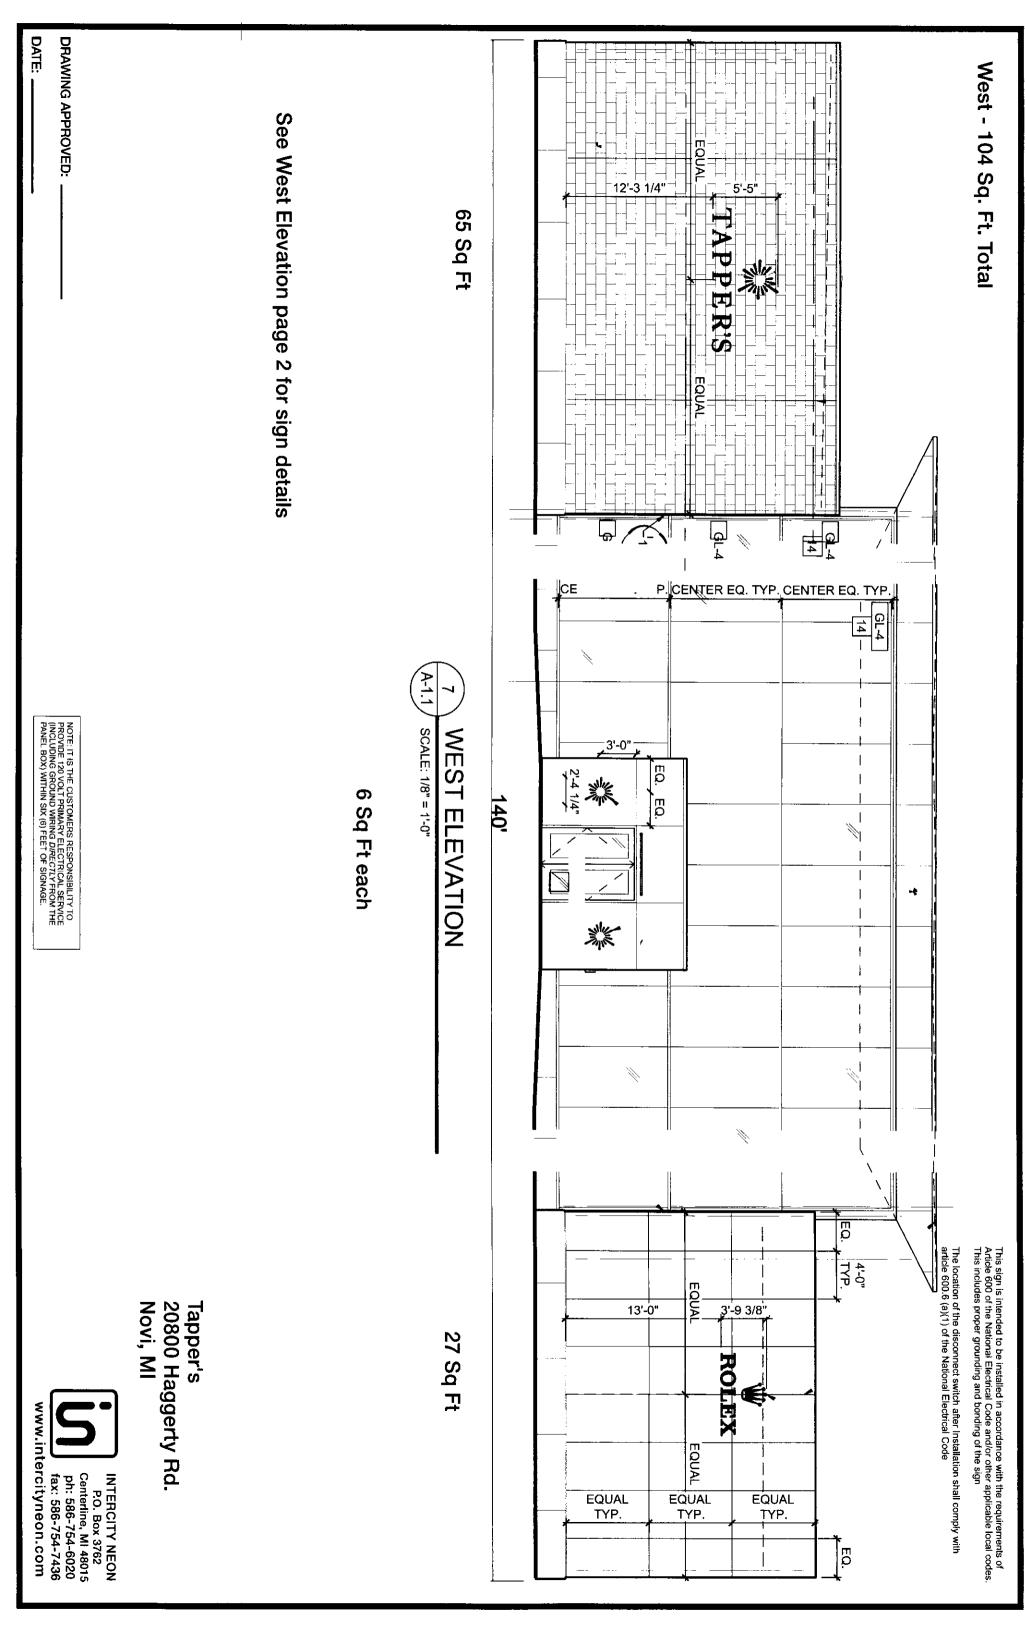

### Request

The applicant is requesting a variance from the City of Novi Sign Ordinance from Section 28-5 (a) for additional wall signs. Seven (7) illuminated wall signs requested (2 are permitted, variance of 5). This property is zoned Freeway Service (FS)