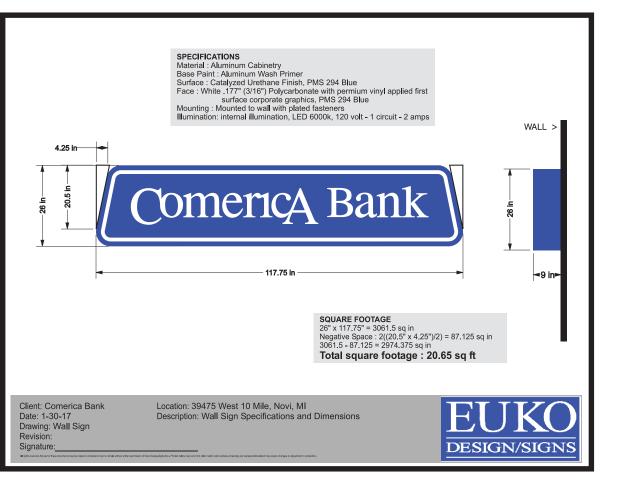

#### Request

The applicant is requesting a variance from the CITY OF NOVI Code of Ordinance; Sections 28-5(3) to allow three 20.65 square foot wall signs. This property is zoned Office Service (OS-1).