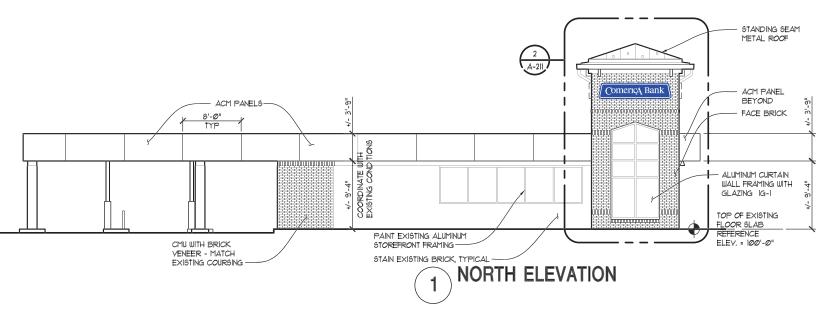

### II. STAFF COMMENTS:

The applicant is requesting three (3) wall signs on the existing bank building which will be undergoing remodeling. One sign would be located on each of 3 elevations (north, east and west). These signs would be in addition to the existing ground sign permitted by ordinance.