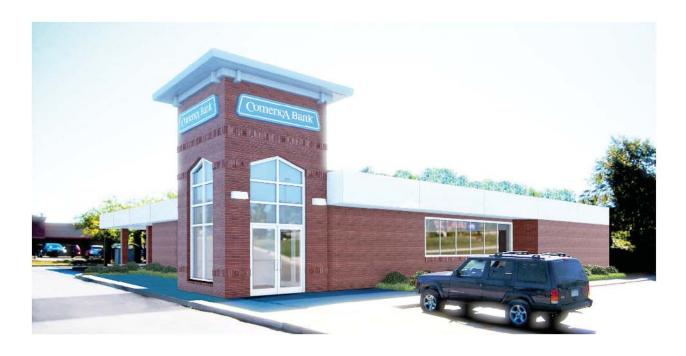

### II. STAFF COMMENTS:

The applicant is requesting three (3) wall signs on the existing bank building which will be undergoing remodeling. One sign would be located on each of 3 elevations (north, east and west). These signs would be in addition to the existing ground sign permitted by ordinance.