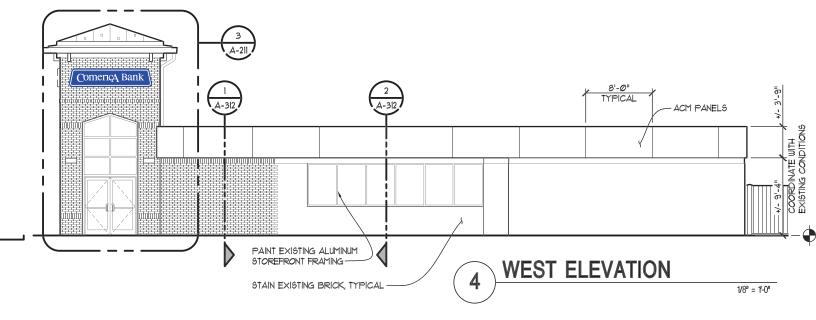

#### Request

The applicant is requesting a variance from the CITY OF NOVI Code of Ordinance; Sections 28-5(3) to allow three 20.65 square foot wall signs. This property is zoned Office Service (OS-1).

### II. STAFF COMMENTS:

The applicant is requesting three (3) wall signs on the existing bank building which will be undergoing remodeling. One sign would be located on each of 3 elevations (north, east and west). These signs would be in addition to the existing ground sign permitted by ordinance.