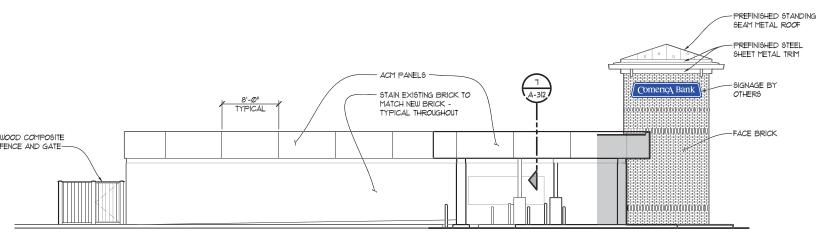

### II. STAFF COMMENTS:

The applicant is requesting three (3) wall signs on the existing bank building which will be undergoing remodeling. One sign would be located on each of 3 elevations (north, east and west). These signs would be in addition to the existing ground sign permitted by ordinance.