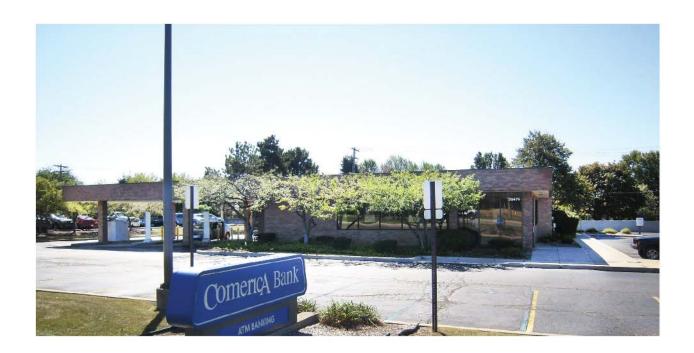

### II. STAFF COMMENTS:

The applicant is requesting three (3) wall signs on the existing bank building which will be undergoing remodeling. One sign would be located on each of 3 elevations (north, east and west). These signs would be in addition to the existing ground sign permitted by ordinance.