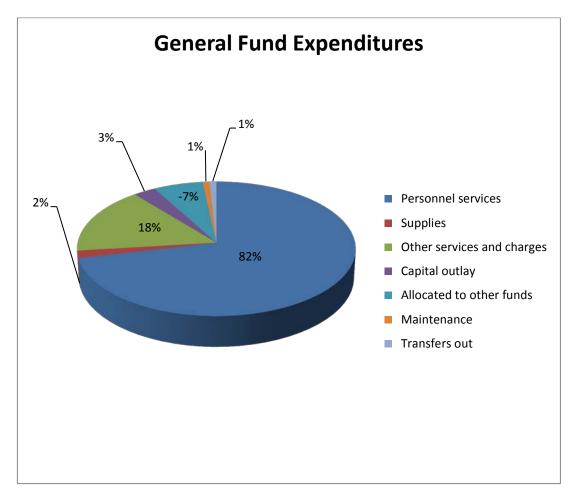

#### **Expenditures**

Total General Fund expenditures for the second quarter are \$14,112,277 representing 43% of the \$32,693,473 General Fund amended expenditure budget. All departments individually and in total have not exceeded the 50% mark through the second quarter

except for the City Attorney, Insurance, and Claims Department which has come in at 59% due to annual Property and Liability Insurance bill paid during the month of July. Also, the Information Technology Department came in at 54% due to the onetime capital purchase related to the phone system upgrade.

The following is a summary of the December 31, 2015 expenditures by source: