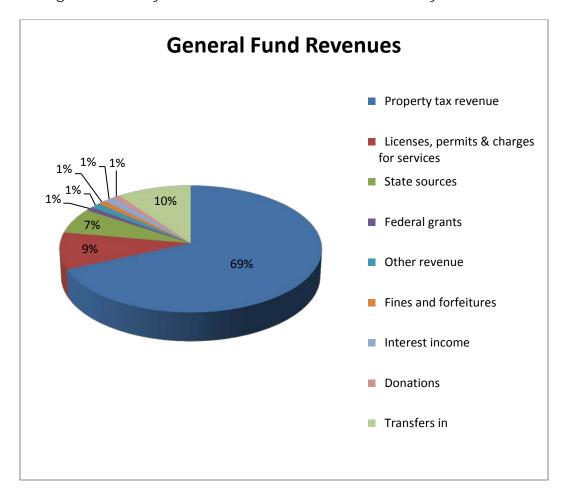

#### Revenues

Total General Fund revenues for the second quarter are \$23,360,794, representing 74% of the \$31,525,737 General Fund amended revenue budget. The General Fund revenues are on track through the second quarter with the following items of note:

- Property Tax Revenue Revenues are about \$1,000 higher than budget through the second quarter primarily due to real property tax chargebacks billed by the County running less than anticipated-to-date.
- Interest Income (including investment gain/loss) While the bond market has seen volatility during the first half of the fiscal year, this revenue category citywide is recognizing an overall net gain and is running considerably better than budget. The Treasurer's office by June 30, 2015 had all surplus funds invested which has resulted in a 0.5% increase in overall investment income citywide and accounts for the positive variances. This could trend upward or downward in the future months depending on the long-term securities market. Public Act 20 governs the types of allowable investments the City can invest in. The Act was also created to ensure that operating cash can be invested only in specific financial instruments that are not at risk for loss of principal. The City can have market value losses on long term investments on an annual basis but as long as the investment is held to maturity, no actual loss will be incurred.

- State Sources The City receives six bi-monthly payments annually for state-shared revenue. The second quarter report reflects two of the six revenue payments because the first payment is collected from the State during the month of October and the second is collected during the month of December (remaining receipts: February 28, April 30, and August 31. The August 31st payment is accrued back to June 30th.)
- Fines and Forfeitures Court Fees and Fines revenue is received from Oakland County monthly for the prior month. The attached report reflects five payments received through the second quarter as expected. The City will receive December's payment by the end of January. The revenue is exceeding the current budget through the second quarter.

The following is a summary of the December 31, 2015, revenue by source: