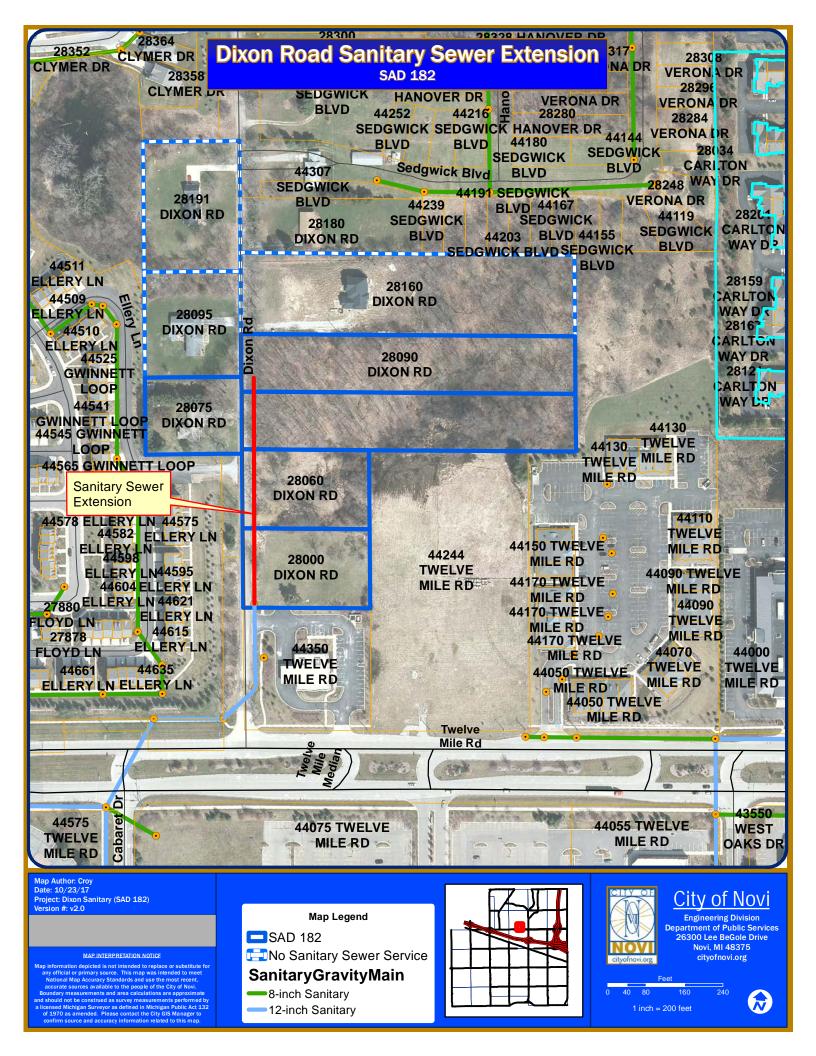

#### BACKGROUND INFORMATION:

This project involves the construction of a sanitary sewer extension along the east side of Dixon Road, north of 12 Mile Road, to serve five properties as shown on the attached figure. This group of property owners approached the City about creating a Special Assessment District for this project. Initially, the property owners planned to fund and manage the project on their own, but as things progressed, they realized the true cost of the project, and decided they needed some assistance with the funding and coordination of the project. The project design was completed by Atwell, and was privately funded by the property owners. Staff then retained Spalding DeDecker to finalize the design and develop the project specifications for construction. The sanitary sewer will be a 12-inch High Density Polyethylene (HDPE) pipe installed by directional drilling methods, which will allow for the protection of many of the trees within the project limits.

All five property owners involved have signed the agreement, and Contract SAD 182 was approved by City Council at the October 23, 2017 meeting.

A total of seven bids were received and opened on November 17, 2017 following a public bid solicitation period. The lowest bidder is Bidigare Contractors, Inc. Bidigare's bid is recommended as being in the best interest of the City as it is responsive (i.e., Bidigare has complied with all requirements of the bidding instructions) and it is the lowest price. SDA's award recommendation letter including the bid tabulation dated November 20, 2017 is attached. A summary of the seven bids is as follows: