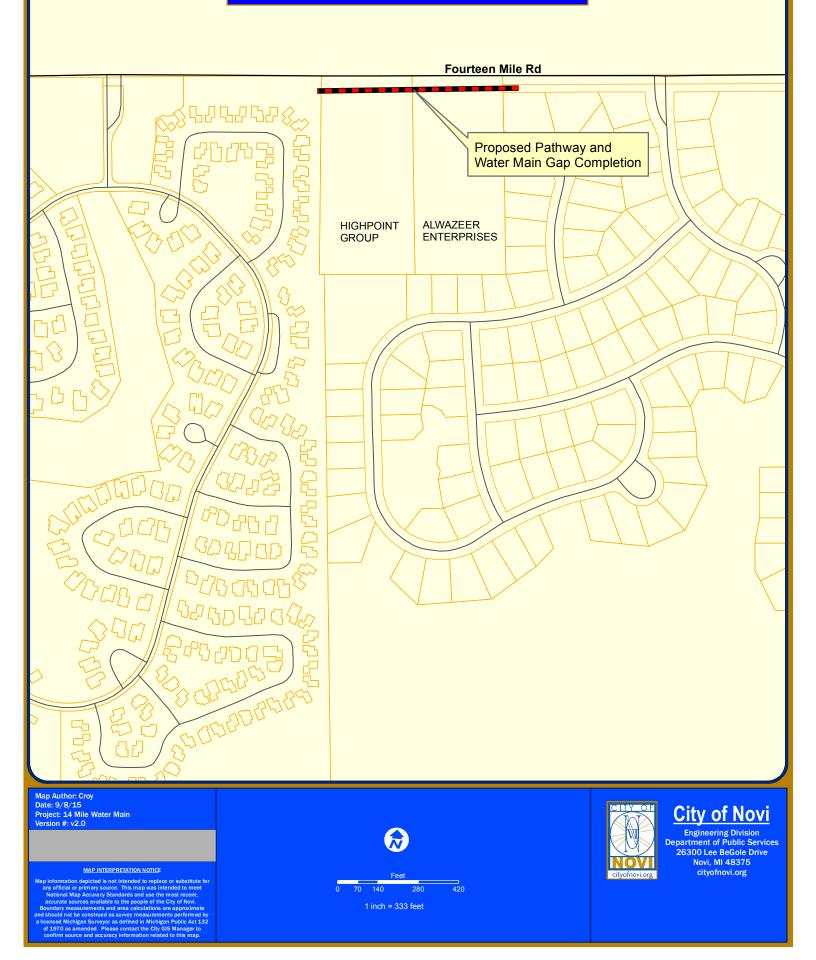

#### **BACKGROUND INFORMATION:**

This project includes the construction of a water main and pathway along the south side of 14 Mile Road between Haverhill Farms subdivision and the Maples of Novi development. The water main completes an additional loop in the water supply network to improve reliability and pressures in this area of the City. The pathway construction closes a gap in the pathway network and will allow residents of Haverhill Farms to walk or bike to adjacent areas more safely.

Construction of the project will commence this fall with construction of the water main. Once the water main construction is complete this spring, the construction of the pathway will begin. Overall completion is anticipated in summer of 2016.