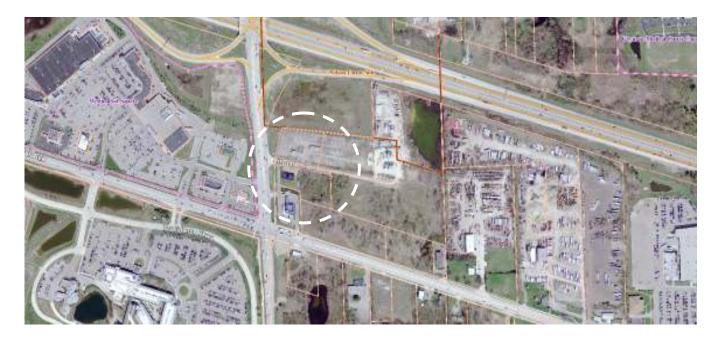

#### **Property Characteristics**

Zoning District: OST, Planned Office Service Technology District

Site Location: 27200 Beck Road, north of Grand River Ave. and east of Beck Road.

Parcel #: 50-22-16-176-033

#### **Existing Condition**

The subject property consists of one- (1) lot located on the east side of Beck Road and north of Grand River. The parcel has approximately 142.76 feet of frontage on Beck Road and approximately 420.26 feet deep as measured along north side yard lot line.