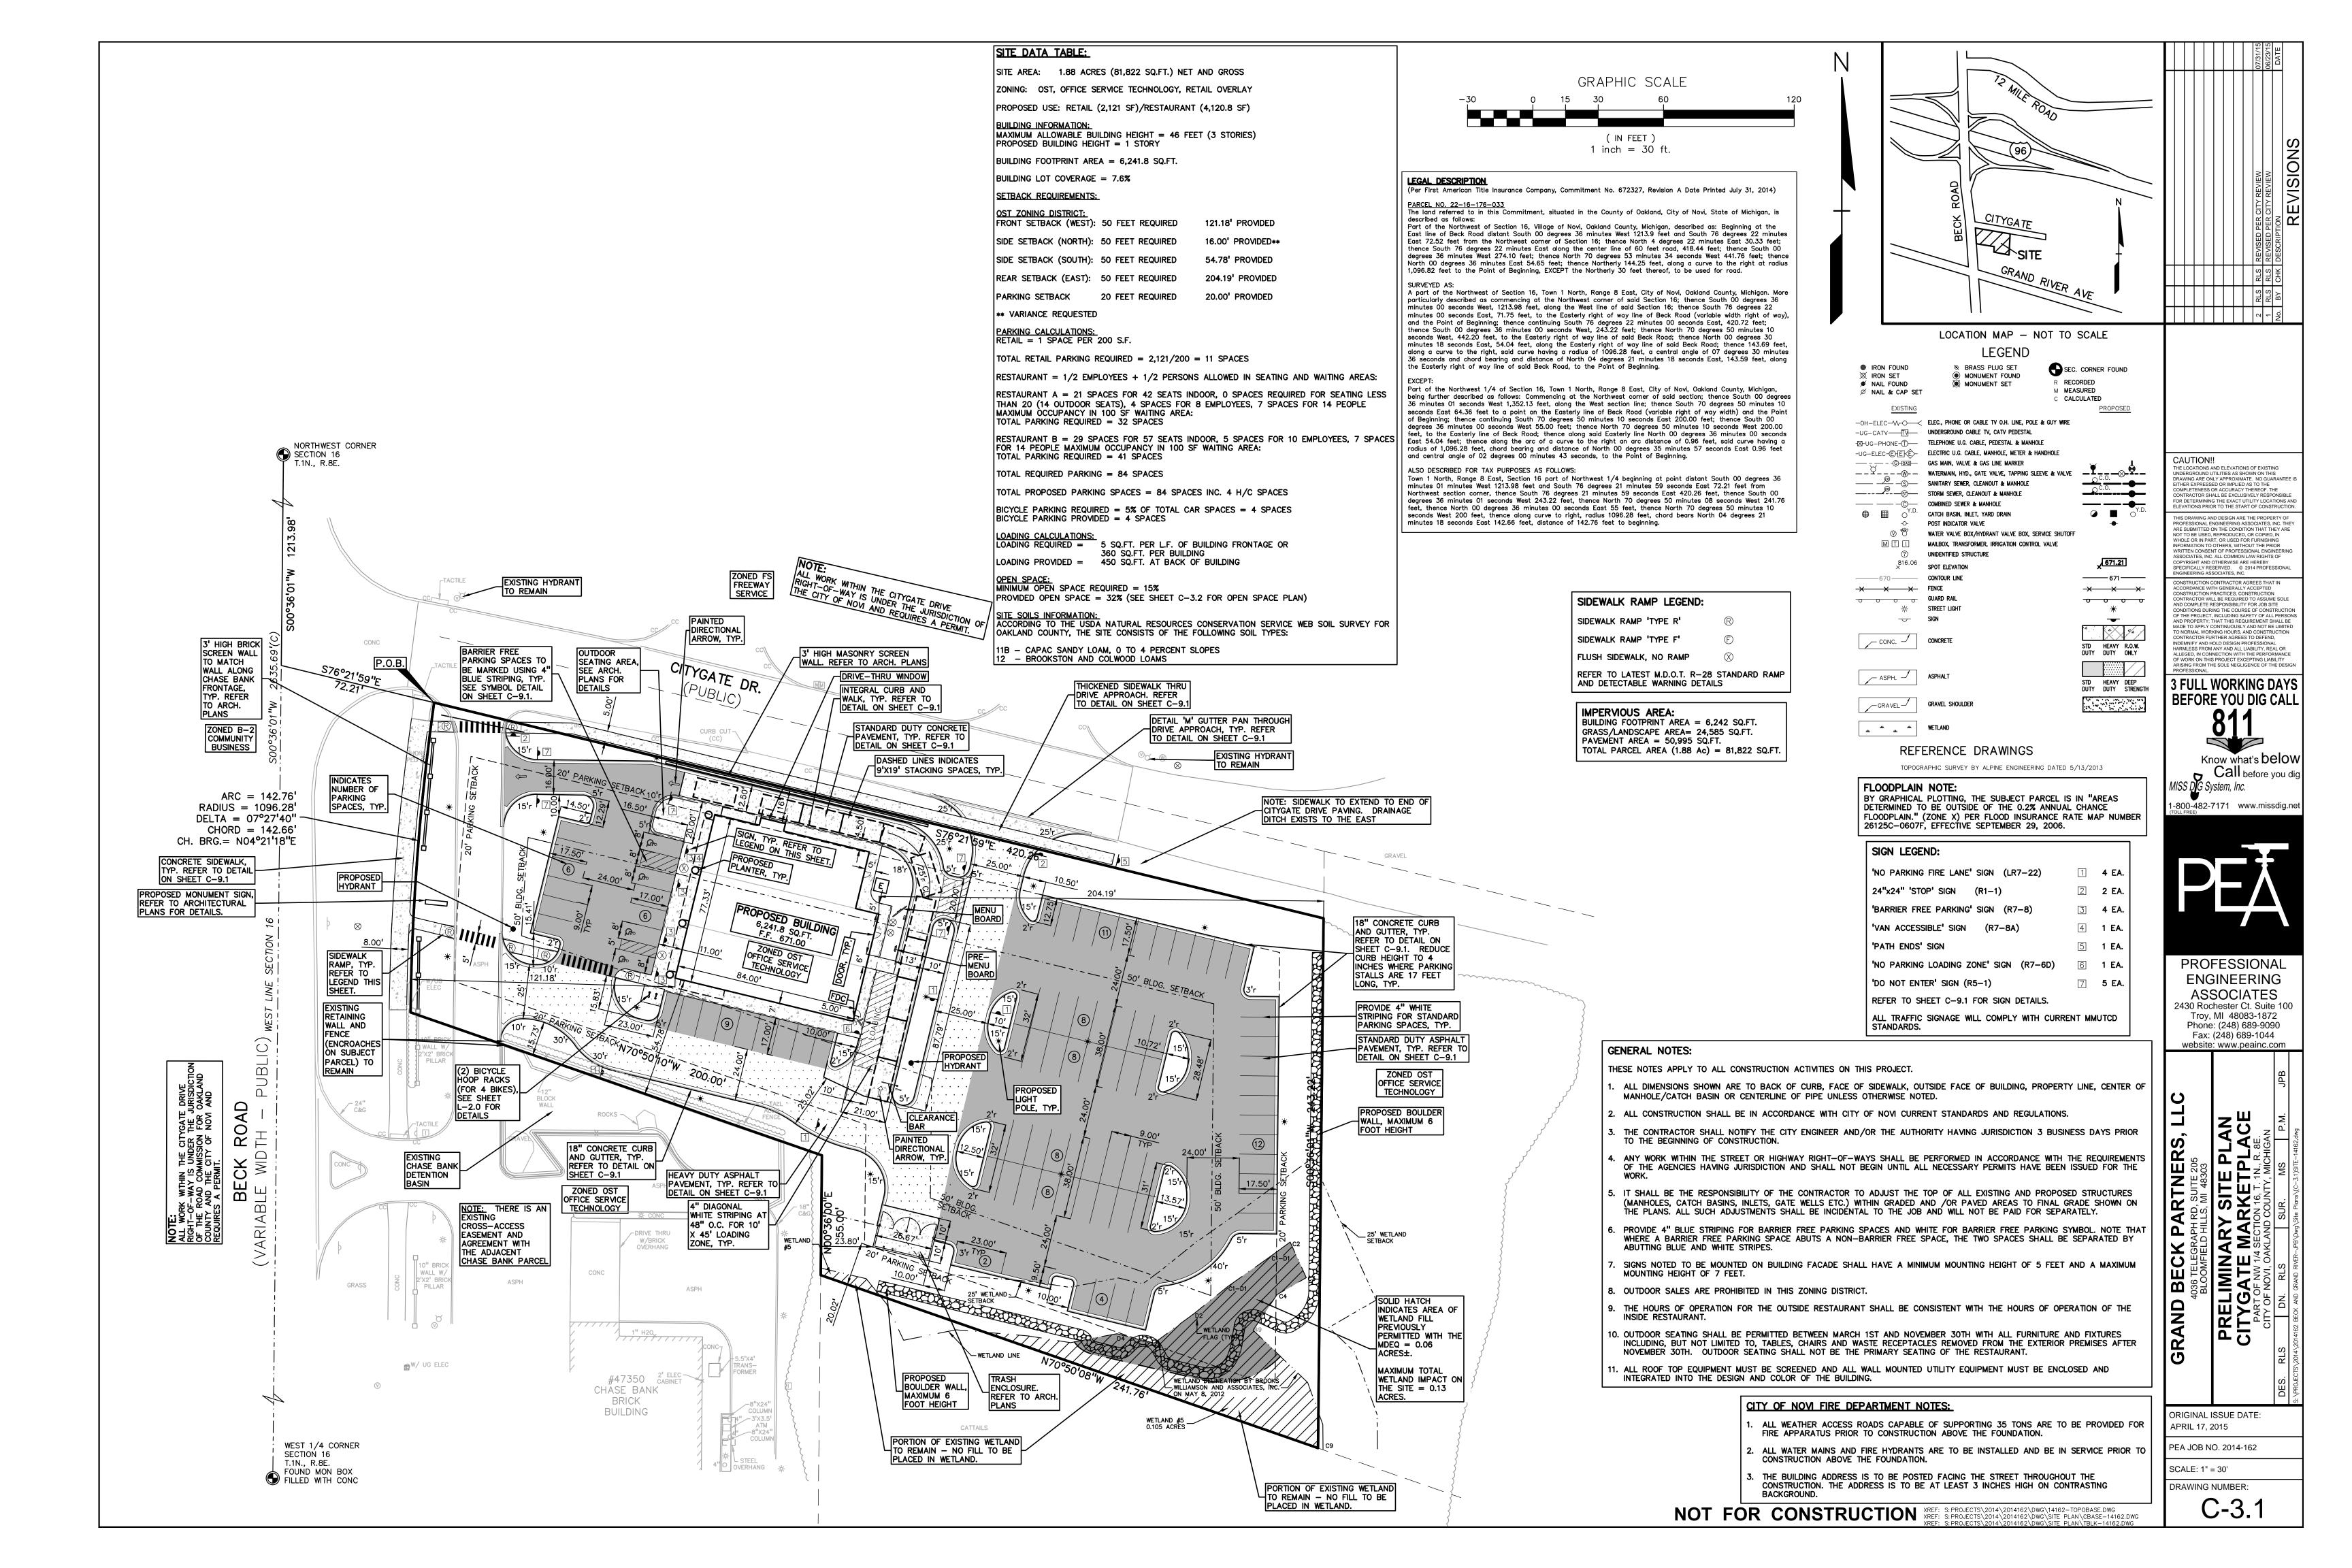

#### **Request**

The applicant is requesting variances from the CITY OF NOVI, CODE OF ORDINANCES, Section 3.1.23.D to allow construction of a 6,241 sq. ft. building with a retail space and two fast food restaurant spaces:

1) a variance of 34.0 feet in the required north yard setback (50.0 feet required, 16.0 feet proposed); and 2) a variance from Section 5.3.11.A, B of 20.0 feet in the required north yard parking setback (20.0 feet required, 0.0 feet proposed) to allow construction of a drive-through lane.

#### **Proposed Changes**

The applicant is proposing to construct a 6,241 sq. ft. building with a retail space and two fast food restaurant spaces. The new building would result in a setback of 121.18 feet from the front (west side/Beck Road) yard lot line, 204.19 feet from the rear (east side) yard lot line, 16.0 feet from the north side yard lot line, and 54.76 feet from the south side yard lot line. The proposed parking would result in a setback of 20.0 feet from the north, east and south side yard lot line. This requires a variance of 34.0 feet in the required north side yard setback.

#### **IV. SITE STANDARDS:**

1. <u>Drive-through setbacks (Sec. 5.3.11.A, B)</u> drive through shall follow parking setback requirements and applicable parking lot landscaping requirements. The drive-through lane on the north is encroaching into the minimum required parking setback. *This requires a variance of 20.0 feet in the required north yard parking setback.* 