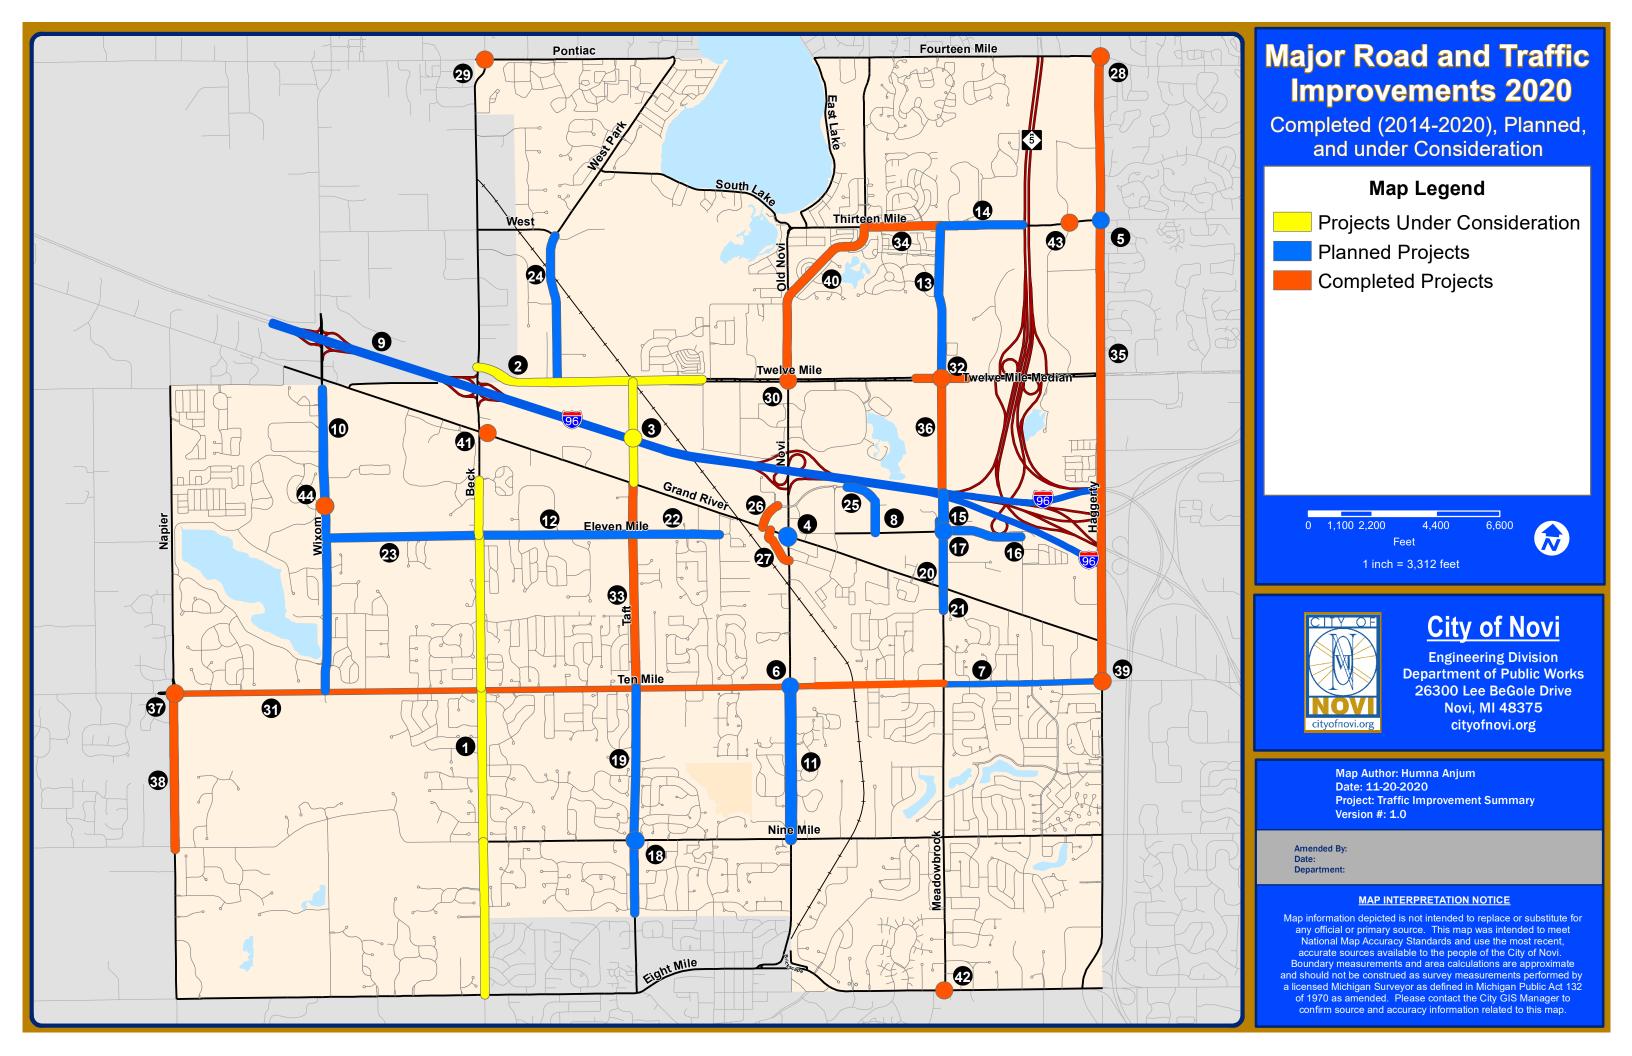

## Traffic & Road Improvements - Completed (2014 - 2020), Planned, and Under Consideration November 2020

| #  | Category                     | Status        | Project                                    | Limits/Type                           | Agency              | Year      | Notes                    |  |  |
|----|------------------------------|---------------|--------------------------------------------|---------------------------------------|---------------------|-----------|--------------------------|--|--|
|    | Projects under Consideration |               |                                            |                                       |                     |           |                          |  |  |
| 1  | Road                         | Consideration | Beck Road Widening                         | City Limits                           | Multi               | 2026+     |                          |  |  |
| 2  | Road                         | Consideration | 12 Mile Road Widening                      | Beck Rd to Dixon Rd                   | RCOC                | 2026+     |                          |  |  |
| 3  | Road                         | Consideration | Taft Road Bridge                           | Grand River Ave to 12 Mile Rd         | City                | 2026+     |                          |  |  |
|    | Planned Projects             |               |                                            |                                       |                     |           |                          |  |  |
| 4  | Intersection                 | Planned       | Novi Rd & Grand River                      | Panel replacement at intersection     | RCOC                | 2021      |                          |  |  |
| 5  | Intersection                 | Planned       | 13 Mile Rd/Haggerty Rd                     | Traffic signal upgrade                | RCOC                | 2021      |                          |  |  |
| 6  | Intersection                 | Planned       | 10 Mile Rd/Novi Rd                         | Traffic signal upgrade                | RCOC                | 2021      |                          |  |  |
| 7  | Road                         | Planned       | 10 Mile Road Improvements                  | Meadowbrook Rd to Haggerty Rd         | RCOC                | 2021      | Center lane addition     |  |  |
| 8  | Road                         | Planned       | Lee BeGole Dr Reconstruction               | 11 Mile Rd to terminus                | City                | 2021      |                          |  |  |
| 9  | Road                         | Planned       | I-96 Flex Route                            | Kent Lake Rd to 696 Interchange       | MDOT                | 2021 - 23 |                          |  |  |
| 10 | Road                         | Planned       | Wixom Road Rehabilitation                  | 10 Mile Rd to City Limits             | City (FAC funding)  | 2022      | Left turn lane addition  |  |  |
| 11 | Road                         | Planned       | Novi Road Resurfacing                      | 9 Mile Rd to 10 Mile Rd               | RCOC                | 2022      |                          |  |  |
| 12 | Road                         | Planned       | 11 Mile Rd Rehabilitation                  | Beck Rd to Taft Rd                    | City                | 2022      | Right turn lane addition |  |  |
| 13 | Road                         | Planned       | Meadowbrook Rd Reconstruction              | 12 Mile Rd to 13 Mile Rd              | GLWA                | 2022      |                          |  |  |
| 14 | Road                         | Planned       | 13 Mile Rd Reconstruction                  | Meadowbrook Rd to M-5 Bike Path       | GLWA                | 2022      |                          |  |  |
| 15 | Road                         | Planned       | Meadowbrook Rd Reconstruction              | 11 Mile Rd to I-96                    | GLWA                | 2022      |                          |  |  |
| 16 | Road                         | Planned       | 11 Mile Rd Reconstruction                  | Meadowbrook Rd to Seeley Rd           | GLWA                | 2022      |                          |  |  |
| 17 | Intersection                 | Planned       | Meadowbrook Rd/11 Mile Rd                  | Southbound right turn lane to 11 Mile | City                | 2022      | Right turn lane addition |  |  |
| 18 | Intersection                 | Planned       | 9 Mile Rd/Taft Rd Roundabout               | Roundabout at intersection            | City (HSIP Funding) | 2022      |                          |  |  |
| 19 | Road                         | Planned       | Taft Road Rehabilitation                   | City limits to 10 Mile Rd             | City (FAC funding)  | 2023      |                          |  |  |
| 20 | Road                         | Planned       | Meadowbrook Rd Reconstruction              | Grand River Ave to 11 Mile Rd         | City                | 2023      |                          |  |  |
| 21 | Road                         | Planned       | Meadowbrook Rd Rehabilitation              | Cherry Hill Rd to Grand River Ave     | City                | 2023      |                          |  |  |
| 22 | Road                         | Planned       | 11 Mile Rd Rehabilitation                  | Taft Rd to Clark St                   | City                | 2024      |                          |  |  |
| 23 | Road                         | Planned       | 11 Mile Rd Rehabilitation                  | Beck Rd to Wixom Rd                   | City                | 2024      |                          |  |  |
| 24 | Road                         | Planned       | West Park Dr Rehabilitation                | 12 Mile Rd to West Rd                 | City                | 2026+     |                          |  |  |
| 25 | Road                         | Planned       | Lee BeGole Dr Extension                    | Terminus to Crescent Blvd             | City                | 2026+     |                          |  |  |
|    | Completed Pro                | ojects        |                                            |                                       |                     |           |                          |  |  |
| 26 | Road                         | Completed     | Crescent Blvd Extension                    | Novi Rd to Grand River Ave            | City                | 2020      |                          |  |  |
| 27 | Road                         | Completed     | Bond (fka Flint) St Construction - Phase 1 | Novi Rd to Grand River Ave            | City                | 2020      |                          |  |  |
| 28 | Intersection                 | Completed     | 14 Mile Rd/Haggerty Rd                     | Traffic signal modernization          | City                | 2020      |                          |  |  |
| 29 | Intersection                 | Completed     | Pontiac Trl/Beck Rd                        | Traffic signal modernization          | City                | 2020      |                          |  |  |
| 30 | Intersection                 | Completed     | 12 Mile Rd/Novi Rd Improvements            | Intersection improvements             | RCOC                | 2019      |                          |  |  |
| 31 | Road                         | Completed     | 10 Mile Rd Resurfacing                     | Napier Rd to Haggerty Rd              | RCOC                | 2019      |                          |  |  |
| 32 | Intersection                 | Completed     | Meadowbrook Rd/12 Mile Rd                  | Concrete panel replacement            | RCOC                | 2019      |                          |  |  |

| 33       | Road                         | Completed           | Taft Rd Rehabilitation                                        | 10 Mile Rd to Grand River Ave                         | City           | 2018         |  |
|----------|------------------------------|---------------------|---------------------------------------------------------------|-------------------------------------------------------|----------------|--------------|--|
| 34       | Road                         | Completed           | 13 Mile Rd Rehabilitation                                     | Novi Rd to Meadowbrook Rd                             | City           | 2018         |  |
| 35       | Road                         | Completed           | Haggerty Rd PPO                                               | 10 Mile Rd to 14 Mile Rd                              | RCOC           | 2018         |  |
| 36       | Road                         | Completed           | Meadowbrook Rd Rehabilitation                                 | 12 Mile Rd to I-96                                    | City           | 2017         |  |
| 37       | Intersection                 | Completed           | 10 Mile Rd/Napier Rd Roundabout                               | Intersection improvements                             | RCOC           | 2017         |  |
| 38       | Road                         | Completed           | Napier Rd Paving                                              | 9 Mile Rd to 10 Mile Rd                               | RCOC           | 2017         |  |
|          |                              |                     | ·                                                             |                                                       |                |              |  |
| 39<br>40 | Intersection<br>Road         | Completed Completed | 10 Mile Rd/Haggerty Rd Rehabilitation  Novi Rd Rehabilitation | Intersection Rehabilitation  12 Mile Rd to 13 Mile Rd | RCOC<br>City   | 2017<br>2016 |  |
| 41       | Intersection                 | Completed           | Beck Rd/Grand River Ave                                       | Rt turn lane extenstion                               | MDOT/City/RCOC | 2015         |  |
| 42       | Intersection                 | Completed           | 8 Mile Rd/Meadowbrook Rd Improvements                         | Traffic signal upgrade                                | City           | 2014         |  |
| 43       | Intersection                 | Completed           | 13 Mile Rd/Cabot Dr Improvements                              | Traffic signal install                                | City           | 2014         |  |
| 44       | Intersection                 | Completed           | Wixom Rd/Glenwood Signal                                      | Traffic signal install                                | City           | 2014         |  |
|          | Minor Traffic S              | ignal Improvement   |                                                               |                                                       | ,              |              |  |
| 1        | Intersection                 | Completed           | 9 Mile Rd/Meadowbrook Rd                                      | Traffic signal backplates                             | City/RCOC      | 2020         |  |
| 2        | Intersection                 | Completed           | Beck Rd/Cider Mill Dr                                         | Traffic signal backplates                             | City/RCOC      | 2020         |  |
| 3        | Intersection                 | Completed           | Beck Rd/Providence Park                                       | Traffic signal backplates                             | City/RCOC      | 2019         |  |
| 4        | Intersection                 | Completed           | West Oaks Dr/Donelson                                         | Traffic signal backplates                             | City/RCOC      | 2019         |  |
| -        |                              | •                   | ·                                                             | <u> </u>                                              | •              | 2019         |  |
| 5        | Intersection                 | Completed           | Grand River/Suburban Collection                               | Traffic signal backplates                             | City/RCOC      |              |  |
| 6        | Intersection                 | Completed           | 12 Mile Rd/Haggerty Rd                                        | Traffic signal backplates                             | City/RCOC      | 2018         |  |
| 7        | Intersection                 | Completed           | 12 Mile Rd/Novi Rd                                            | Traffic signal backplates                             | City/RCOC      | 2018         |  |
| 8        | Intersection                 | Completed           | 12 Mile Rd/ W Park Dr                                         | Traffic signal backplates                             | City/RCOC      | 2018         |  |
| 9        | Intersection                 | Completed           | Beck Rd/10 Mile Rd                                            | Traffic signal backplates                             | City/RCOC      | 2018         |  |
| 10       | Intersection                 | Completed           | 14 Mile Rd/M-5                                                | Traffic signal backplates                             | City/RCOC      | 2018         |  |
| 11       | Intersection                 | Completed           | Taft Rd/9 Mile Rd                                             | Flashing beacon install                               | City           | 2019         |  |
| 12       | Intersection                 | Completed           | Taft Rd/11 Mile Rd                                            | Flashing beacon install                               | City           | 2019         |  |
| 13       | Intersection                 | Planned             | 12 Mile Rd/Cabot Dr                                           | Traffic signal backplates                             | RCOC           | 2020         |  |
| 14       | Intersection                 | Planned             | Meadowbrook Rd/12 Mile Rd                                     | Traffic signal backplates                             | RCOC           | 2020         |  |
| 15       | Intersection                 | Planned             | 12 Mile Rd/Woodland Med Ctr                                   | Traffic signal backplates                             | RCOC           | 2020         |  |
| 16       | Intersection                 | Planned             | 12 Mile Rd/12 Oaks W                                          | Traffic signal backplates                             | RCOC           | 2020         |  |
| 17       | Intersection                 | Planned             | 12 Mile Rd/12 Oaks E                                          | Traffic signal backplates                             | RCOC           | 2020         |  |
| 18       | Intersection                 | Planned             | Donelson/12 Mile Rd                                           | Traffic signal backplates  Traffic signal backplates  | RCOC<br>RCOC   | 2020         |  |
| 19<br>20 | Intersection<br>Intersection | Planned<br>Planned  | Cabaret/12 Mile Rd Beck Rd/12 Mile Rd                         | Traffic signal backplates  Traffic signal backplates  | RCOC           | 2020         |  |
| 21       | Intersection                 | Planned             | 9 Mile Rd/ Novi Rd                                            | Traffic signal backplates                             | RCOC           | 2020         |  |
| 22       | Intersection                 | Planned             | Novi Rd/Post office                                           | Traffic signal backplates                             | RCOC           | 2020         |  |
| 23       | Intersection                 | Planned             | Novi Rd/Main St                                               | Traffic signal backplates                             | RCOC           | 2020         |  |
| 24       | Intersection                 | Planned             | Crescent Blvd/Novi Rd                                         | Traffic signal backplates                             | RCOC           | 2020         |  |
| 25       | Intersection                 | Planned             | Novi Rd/ 12 Oaks S                                            | Traffic signal backplates                             | RCOC           | 2020         |  |
| 26       | Intersection                 | Planned             | Novi Rd/ 12 Oaks N                                            | Traffic signal backplates                             | RCOC           | 2020         |  |
| 27       | Intersection                 | Planned             | Grand River/Main St                                           | Traffic signal backplates                             | RCOC           | 2020         |  |
| 28       | Intersection                 | Planned             | Grand River/Taft Rd                                           | Traffic signal backplates                             | RCOC           | 2020         |  |
| 29       | Intersection                 | Planned             | Beck Rd/Grand River Ave                                       | Traffic signal backplates                             | RCOC           | 2020         |  |
| 30       | Intersection                 | Planned             | Grand River/West Market Sq                                    | Traffic signal backplates                             | RCOC           | 2020         |  |

| 31 | Intersection | Planned | Grand River/12 Mile Rd | Traffic signal backplates | RCOC | 2020 |  |
|----|--------------|---------|------------------------|---------------------------|------|------|--|