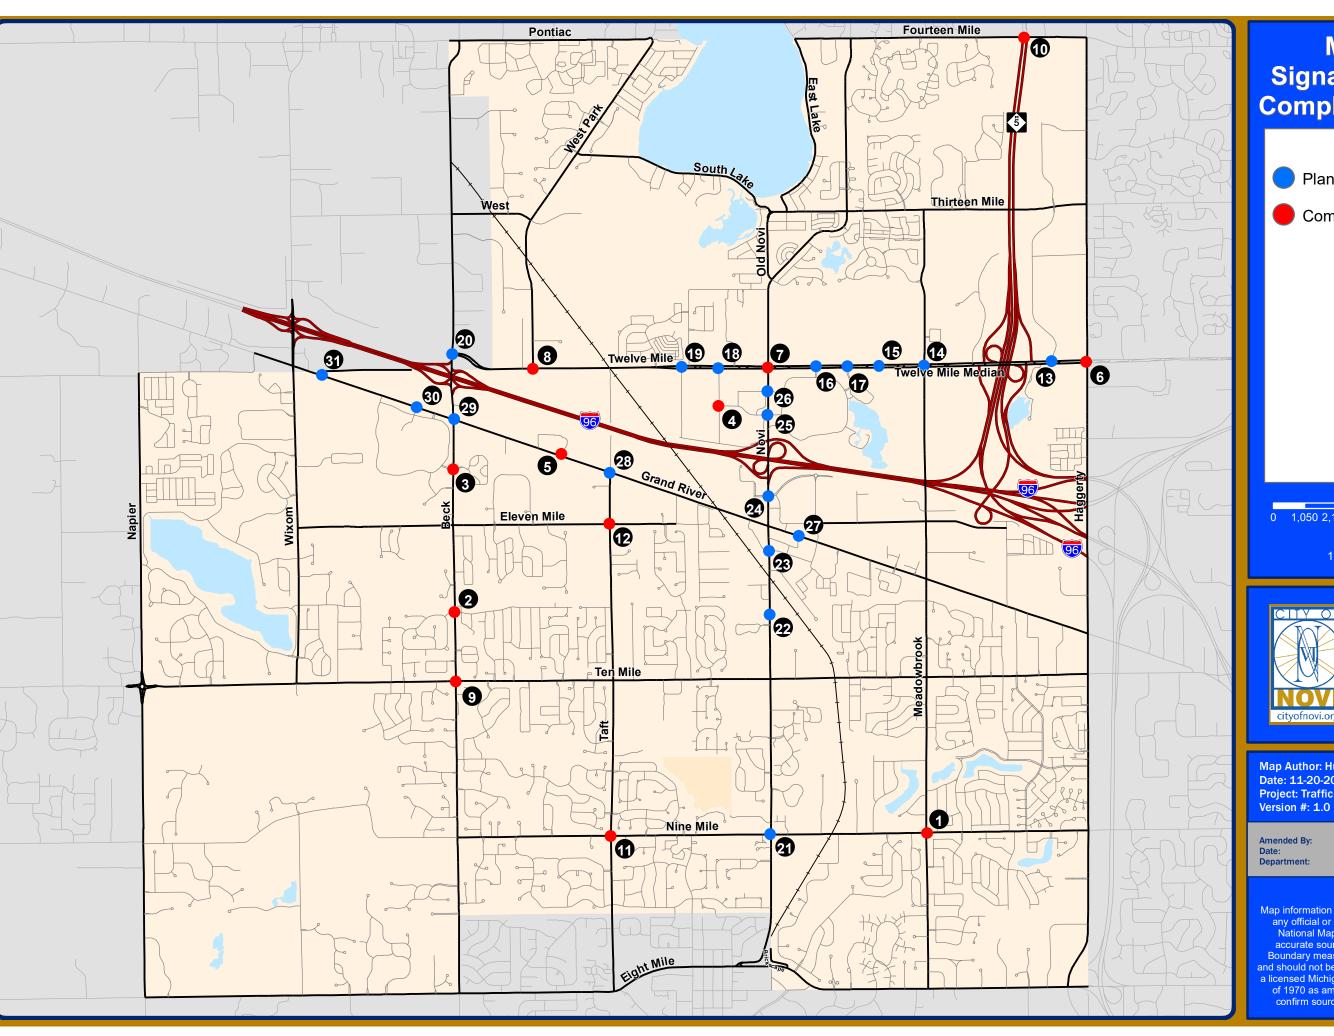

# **Minor Traffic** Signal Improvements: Completed and Planned

#### Map Legend

- Planned Signal Improvements
- Completed Signal Improvements

4,200

Feet

1 inch = 3,250 feet

| 33       | Road                         | Completed           | Taft Rd Rehabilitation                                        | 10 Mile Rd to Grand River Ave                         | City           | 2018         |  |
|----------|------------------------------|---------------------|---------------------------------------------------------------|-------------------------------------------------------|----------------|--------------|--|
| 34       | Road                         | Completed           | 13 Mile Rd Rehabilitation                                     | Novi Rd to Meadowbrook Rd                             | City           | 2018         |  |
| 35       | Road                         | Completed           | Haggerty Rd PPO                                               | 10 Mile Rd to 14 Mile Rd                              | RCOC           | 2018         |  |
| 36       | Road                         | Completed           | Meadowbrook Rd Rehabilitation                                 | 12 Mile Rd to I-96                                    | City           | 2017         |  |
| 37       | Intersection                 | Completed           | 10 Mile Rd/Napier Rd Roundabout                               | Intersection improvements                             | RCOC           | 2017         |  |
| 38       | Road                         | Completed           | Napier Rd Paving                                              | 9 Mile Rd to 10 Mile Rd                               | RCOC           | 2017         |  |
|          |                              |                     | ·                                                             |                                                       |                |              |  |
| 39<br>40 | Intersection<br>Road         | Completed Completed | 10 Mile Rd/Haggerty Rd Rehabilitation  Novi Rd Rehabilitation | Intersection Rehabilitation  12 Mile Rd to 13 Mile Rd | RCOC<br>City   | 2017<br>2016 |  |
| 41       | Intersection                 | Completed           | Beck Rd/Grand River Ave                                       | Rt turn lane extenstion                               | MDOT/City/RCOC | 2015         |  |
| 42       | Intersection                 | Completed           | 8 Mile Rd/Meadowbrook Rd Improvements                         | Traffic signal upgrade                                | City           | 2014         |  |
| 43       | Intersection                 | Completed           | 13 Mile Rd/Cabot Dr Improvements                              | Traffic signal install                                | City           | 2014         |  |
| 44       | Intersection                 | Completed           | Wixom Rd/Glenwood Signal                                      | Traffic signal install                                | City           | 2014         |  |
|          | Minor Traffic S              | ignal Improvement   |                                                               |                                                       | ,              |              |  |
| 1        | Intersection                 | Completed           | 9 Mile Rd/Meadowbrook Rd                                      | Traffic signal backplates                             | City/RCOC      | 2020         |  |
| 2        | Intersection                 | Completed           | Beck Rd/Cider Mill Dr                                         | Traffic signal backplates                             | City/RCOC      | 2020         |  |
| 3        | Intersection                 | Completed           | Beck Rd/Providence Park                                       | Traffic signal backplates                             | City/RCOC      | 2019         |  |
| 4        | Intersection                 | Completed           | West Oaks Dr/Donelson                                         | Traffic signal backplates                             | City/RCOC      | 2019         |  |
| -        |                              | •                   | ·                                                             | <u> </u>                                              | •              | 2019         |  |
| 5        | Intersection                 | Completed           | Grand River/Suburban Collection                               | Traffic signal backplates                             | City/RCOC      |              |  |
| 6        | Intersection                 | Completed           | 12 Mile Rd/Haggerty Rd                                        | Traffic signal backplates                             | City/RCOC      | 2018         |  |
| 7        | Intersection                 | Completed           | 12 Mile Rd/Novi Rd                                            | Traffic signal backplates                             | City/RCOC      | 2018         |  |
| 8        | Intersection                 | Completed           | 12 Mile Rd/ W Park Dr                                         | Traffic signal backplates                             | City/RCOC      | 2018         |  |
| 9        | Intersection                 | Completed           | Beck Rd/10 Mile Rd                                            | Traffic signal backplates                             | City/RCOC      | 2018         |  |
| 10       | Intersection                 | Completed           | 14 Mile Rd/M-5                                                | Traffic signal backplates                             | City/RCOC      | 2018         |  |
| 11       | Intersection                 | Completed           | Taft Rd/9 Mile Rd                                             | Flashing beacon install                               | City           | 2019         |  |
| 12       | Intersection                 | Completed           | Taft Rd/11 Mile Rd                                            | Flashing beacon install                               | City           | 2019         |  |
| 13       | Intersection                 | Planned             | 12 Mile Rd/Cabot Dr                                           | Traffic signal backplates                             | RCOC           | 2020         |  |
| 14       | Intersection                 | Planned             | Meadowbrook Rd/12 Mile Rd                                     | Traffic signal backplates                             | RCOC           | 2020         |  |
| 15       | Intersection                 | Planned             | 12 Mile Rd/Woodland Med Ctr                                   | Traffic signal backplates                             | RCOC           | 2020         |  |
| 16       | Intersection                 | Planned             | 12 Mile Rd/12 Oaks W                                          | Traffic signal backplates                             | RCOC           | 2020         |  |
| 17       | Intersection                 | Planned             | 12 Mile Rd/12 Oaks E                                          | Traffic signal backplates                             | RCOC           | 2020         |  |
| 18       | Intersection                 | Planned             | Donelson/12 Mile Rd                                           | Traffic signal backplates  Traffic signal backplates  | RCOC<br>RCOC   | 2020         |  |
| 19<br>20 | Intersection<br>Intersection | Planned<br>Planned  | Cabaret/12 Mile Rd Beck Rd/12 Mile Rd                         | Traffic signal backplates  Traffic signal backplates  | RCOC           | 2020         |  |
| 21       | Intersection                 | Planned             | 9 Mile Rd/ Novi Rd                                            | Traffic signal backplates                             | RCOC           | 2020         |  |
| 22       | Intersection                 | Planned             | Novi Rd/Post office                                           | Traffic signal backplates                             | RCOC           | 2020         |  |
| 23       | Intersection                 | Planned             | Novi Rd/Main St                                               | Traffic signal backplates                             | RCOC           | 2020         |  |
| 24       | Intersection                 | Planned             | Crescent Blvd/Novi Rd                                         | Traffic signal backplates                             | RCOC           | 2020         |  |
| 25       | Intersection                 | Planned             | Novi Rd/ 12 Oaks S                                            | Traffic signal backplates                             | RCOC           | 2020         |  |
| 26       | Intersection                 | Planned             | Novi Rd/ 12 Oaks N                                            | Traffic signal backplates                             | RCOC           | 2020         |  |
| 27       | Intersection                 | Planned             | Grand River/Main St                                           | Traffic signal backplates                             | RCOC           | 2020         |  |
| 28       | Intersection                 | Planned             | Grand River/Taft Rd                                           | Traffic signal backplates                             | RCOC           | 2020         |  |
| 29       | Intersection                 | Planned             | Beck Rd/Grand River Ave                                       | Traffic signal backplates                             | RCOC           | 2020         |  |
| 30       | Intersection                 | Planned             | Grand River/West Market Sq                                    | Traffic signal backplates                             | RCOC           | 2020         |  |