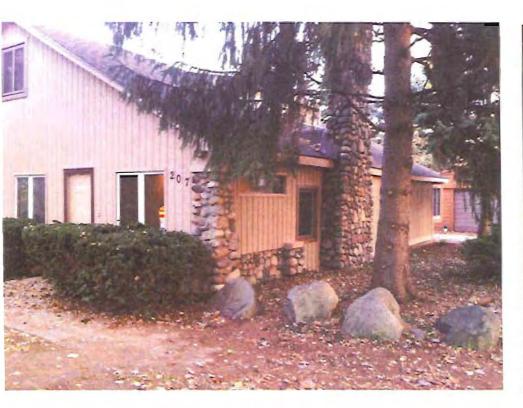

Before & After .....

Current garage and overhang dimensions are  $30 \times 45$ 

New garage dimensions 26 x 40

Existing house: 207 Rexton, Novi 48377

Finished garage to match house, wood siding with matching roof and field stone trim.

## Novi Zoning Board of Appeals:

The pictures you are looking at show the existing garage and overhang that is located at our house. Jackie and I purchased this house from foreclosure back in the fall, as you can see it was neglected for many years, and is in need of a lot of work. We have taken it from an under maintained eyesore to a nice acceptable place to live. You won't see it in Better Homes and Gardens, but to us it is a pretty nice place.

About the garage: I have had very favorable response from all the immediate neighbors that are in site of this garage to replace it, some have even said they " Can't Wait " and in looking at the pictures you can see why. This structure was originally built in 1963 when the original part of the house was built, the footprint of the existing garage and overhang is 30 feet by 45 feet covering close to 1300 sq feet. I hope to teardown this structure and replace it with a full size garage measuring 26 x 40, 260 square feet smaller than the existing structure but 190 square feet over the building code. The main reason for the oversize garage is storage, the house is an old cottage style home, it has been added on twice since 1963, the house was built with no detail to storage and does not have a basement. The closets are under sized and the only storage we have is a 5 x 8 room that is accessible thru a 3 foot attic door off of one of the upper bedrooms. I have a 4 bedroom home with