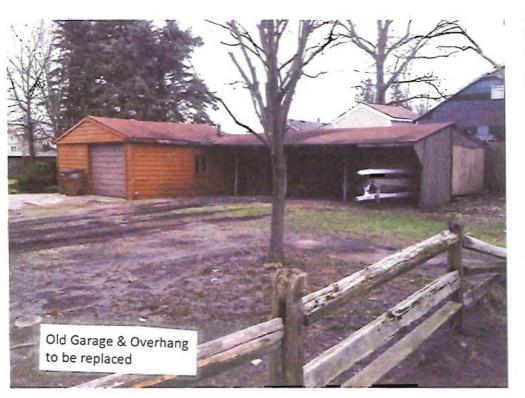

Before & After .....

Current garage and overhang dimensions are  $30 \times 45$ 

New garage dimensions 26 x 40

Existing house: 207 Rexton, Novi 48377

Finished garage to match house, wood siding with matching roof and field stone trim.

## Novi Zoning Board of Appeals:

The pictures you are looking at show the existing garage and overhang that is located at our house. Jackie and I purchased this house from foreclosure back in the fall, as you can see it was neglected for many years, and is in need of a lot of work. We have taken it from an under maintained eyesore to a nice acceptable place to live. You won't see it in Better Homes and Gardens, but to us it is a pretty nice place.

About the garage: I have had very favorable response from all the immediate neighbors that are in site of this garage to replace it, some have even said they " Can't Wait " and in looking at the pictures you can see why. This structure was originally built in 1963 when the original part of the house was built, the footprint of the existing garage and overhang is 30 feet by 45 feet covering close to 1300 sq feet. I hope to teardown this structure and replace it with a full size garage measuring 26 x 40, 260 square feet smaller than the existing structure but 190 square feet over the building code. The main reason for the oversize garage is storage, the house is an old cottage style home, it has been added on twice since 1963, the house was built with no detail to storage and does not have a basement. The closets are under sized and the only storage we have is a 5 x 8 room that is accessible thru a 3 foot attic door off of one of the upper bedrooms. I have a 4 bedroom home with