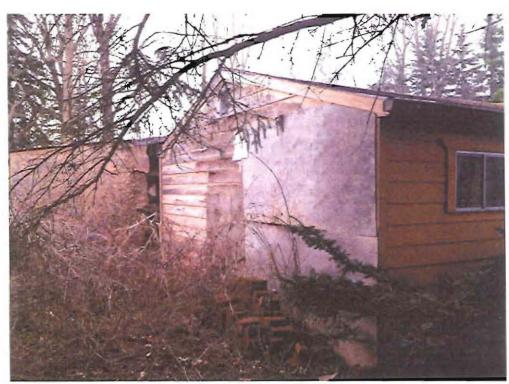

## Novi Zoning Board of Appeals:

The pictures you are looking at show the existing garage and overhang that is located at our house. Jackie and I purchased this house from foreclosure back in the fall, as you can see it was neglected for many years, and is in need of a lot of work. We have taken it from an under maintained eyesore to a nice acceptable place to live. You won't see it in Better Homes and Gardens, but to us it is a pretty nice place.

About the garage: I have had very favorable response from all the immediate neighbors that are in site of this garage to replace it, some have even said they " Can't Wait " and in looking at the pictures you can see why. This structure was originally built in 1963 when the original part of the house was built, the footprint of the existing garage and overhang is 30 feet by 45 feet covering close to 1300 sq feet. I hope to teardown this structure and replace it with a full size garage measuring 26 x 40, 260 square feet smaller than the existing structure but 190 square feet over the building code. The main reason for the oversize garage is storage, the house is an old cottage style home, it has been added on twice since 1963, the house was built with no detail to storage and does not have a basement. The closets are under sized and the only storage we have is a 5 x 8 room that is accessible thru a 3 foot attic door off of one of the upper bedrooms. I have a 4 bedroom home with