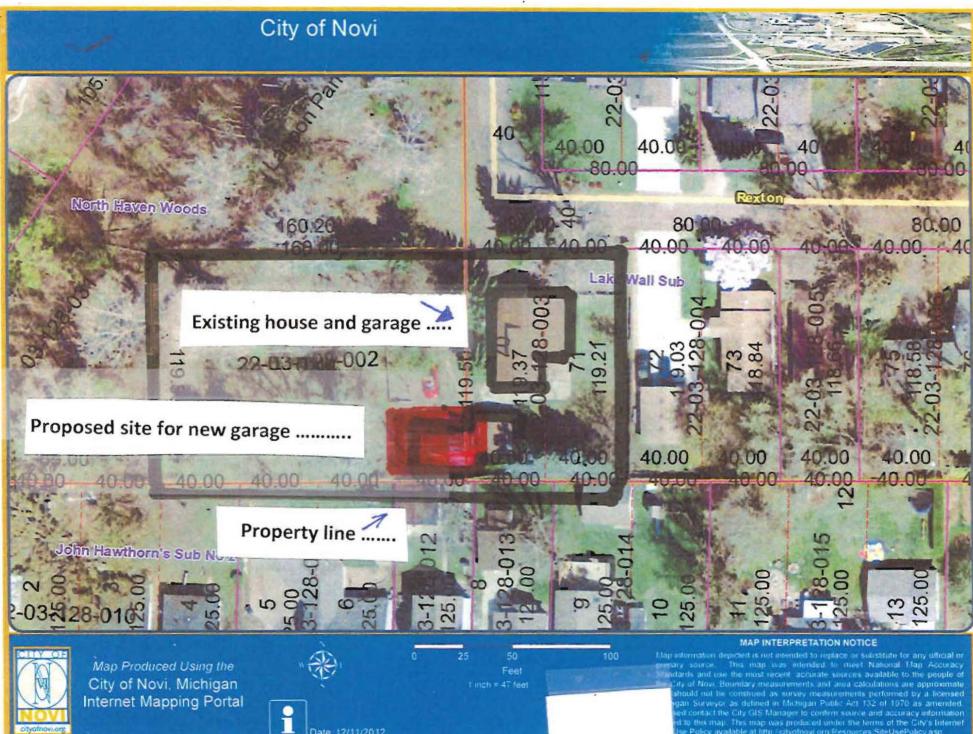

#### Location: 207 Rexton

#### Zoning District: R-4, One-Family Residential District

The applicant is requesting variances from the CITY OF NOVI, CODE OF ORDINANCES, Section 2503.1E to allow construction of a new oversize detached garage of 1040 sq. ft. (850 sq. ft. permitted) on an existing single family porcel. The property is located east of West Lake Drive and south of Pontiac Trail.

#### City of Novi Staff Comments:

The petitioner is proposing to construct a new detached garage of 1040 square feet. The structure would replace an existing non-conforming structure that at one time spanned a lot line. The City Assessor has confirmed that the parcels have been combined and the proposed building will comply with all other requirements of the Zoning Ordinance. Staff supports consideration of the request provided that substantial justice can be provided to the other property owners in the district.