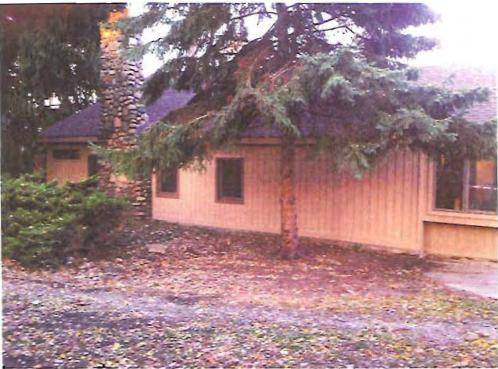

Before & After .....

Current garage and overhang dimensions are  $30 \times 45$ 

New garage dimensions 26 x 40

Existing house: 207 Rexton, Novi 48377

Finished garage to match house, wood siding with matching roof and field stone trim.

## Novi Zoning Board of Appeals:

The pictures you are looking at show the existing garage and overhang that is located at our house. Jackie and I purchased this house from foreclosure back in the fall, as you can see it was neglected for many years, and is in need of a lot of work. We have taken it from an under maintained eyesore to a nice acceptable place to live. You won't see it in Better Homes and Gardens, but to us it is a pretty nice place.

About the garage: I have had very favorable response from all the immediate neighbors that are in site of this garage to replace it, some have even said they " Can't Wait " and in looking at the pictures you can see why. This structure was originally built in 1963 when the original part of the house was built, the footprint of the existing garage and overhang is 30 feet by 45 feet covering close to 1300 sq feet. I hope to teardown this structure and replace it with a full size garage measuring 26 x 40, 260 square feet smaller than the existing structure but 190 square feet over the building code. The main reason for the oversize garage is storage, the house is an old cottage style home, it has been added on twice since 1963, the house was built with no detail to storage and does not have a basement. The closets are under sized and the only storage we have is a 5 x 8 room that is accessible thru a 3 foot attic door off of one of the upper bedrooms. I have a 4 bedroom home with