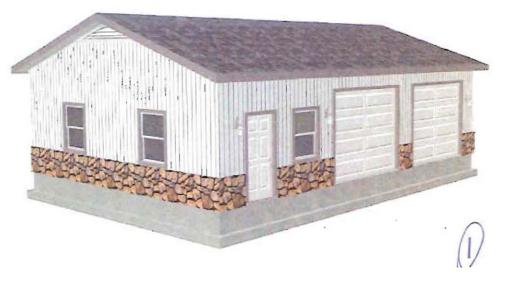

Before & After .....

Current garage and overhang dimensions are  $30 \times 45$ 

New garage dimensions 26 x 40

Existing house: 207 Rexton, Novi 48377

Finished garage to match house, wood siding with matching roof and field stone trim.

About the garage: I have had very favorable response from all the immediate neighbors that are in site of this garage to replace it, some have even said they " Can't Wait " and in looking at the pictures you can see why. This structure was originally built in 1963 when the original part of the house was built, the footprint of the existing garage and overhang is 30 feet by 45 feet covering close to 1300 sq feet. I hope to teardown this structure and replace it with a full size garage measuring 26 x 40, 260 square feet smaller than the existing structure but 190 square feet over the building code. The main reason for the oversize garage is storage, the house is an old cottage style home, it has been added on twice since 1963, the house was built with no detail to storage and does not have a basement. The closets are under sized and the only storage we have is a 5 x 8 room that is accessible thru a 3 foot attic door off of one of the upper bedrooms. I have a 4 bedroom home with

very little storage space. The attic area in the garage will make up for the storage space I am lacking in the house and the extra square feet of floor space will help with storage of lawn and yard equipment eliminating the need for an outside storage shed.