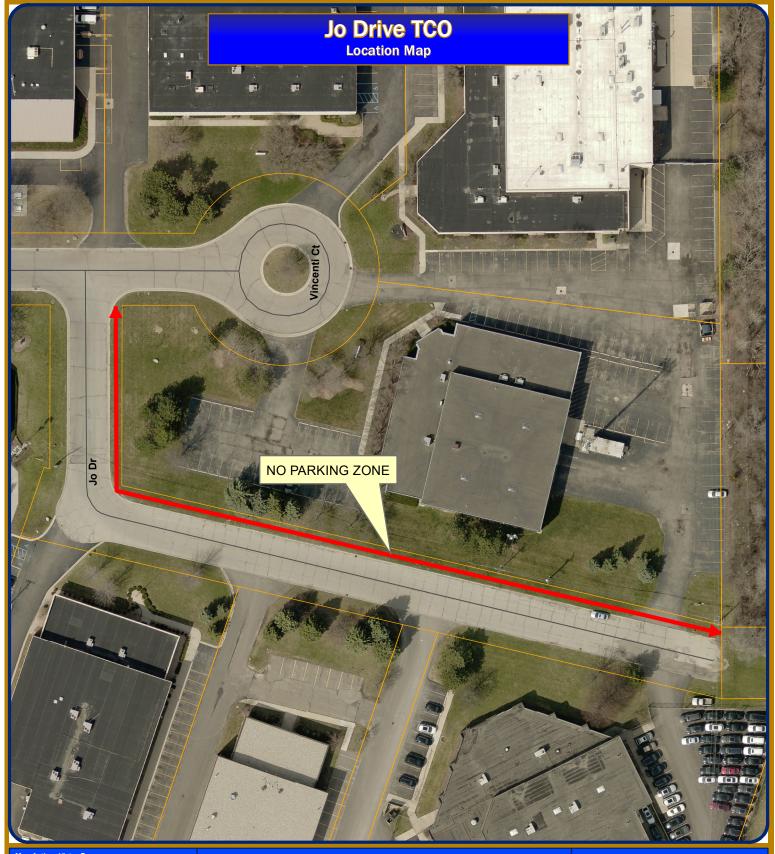

## CITY OF NOVI CITY COUNCIL NOVEMBER 9, 2020

**SUBJECT:** Approval of Traffic Control Order 20-04 for a designated No Parking zone

located on Jo Drive from Vincenti Court to the end of Jo Drive.

SUBMITTING DEPARTMENT: Department of Public Works, Engineering Division

**BACKGROUND INFORMATION:** Jo Drive was recently reconstructed and reduced to the standard width. Since a high number of vehicles have been observed parking along Jo Drive in the past, a No Parking zone is being proposed along the east and north sides of Jo Drive between the intersection of Vincenti Court to Jo Drive's current end of pavement, for the purpose of maintaining emergency access.

**RECOMMENDED ACTION:** Approval of Traffic Control Order 20-04 for a designated No Parking zone located on Jo Drive from Vincenti Court to the end of Jo Drive.

Map Author: Victor Boron Date: 10/26/2020 Project: TCO20-04 Version #: v1.0