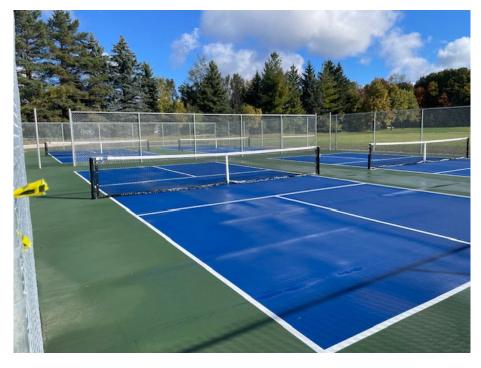

During – Pumping concrete for new courts

After – New courts complete

After – Looking east at new parking lot expansion and concrete stairs

After – Looking west at new parking lot expansion and concrete stairs

### **MEADOWBROOK COMMONS**

Before – Existing conditions

During – Pumping concrete for new courts

After – Looking east towards Meadowbrook Road of completed courts

After – Looking north towards Cherry Hill Road of completed courts