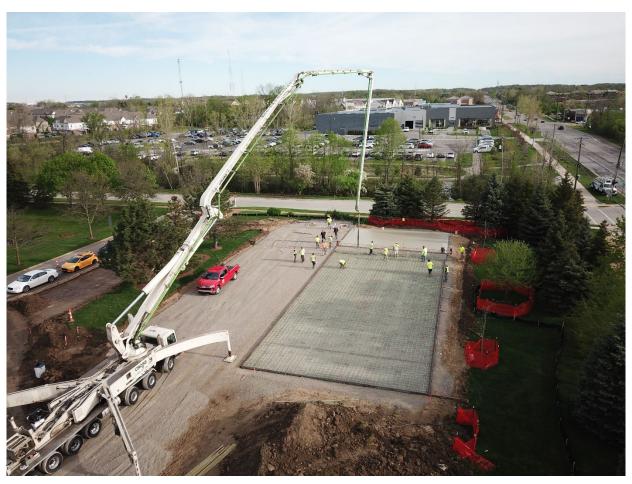

During – Pumping concrete for new courts

After – New courts complete

After – Looking east at new parking lot expansion and concrete stairs

After – Looking west at new parking lot expansion and concrete stairs