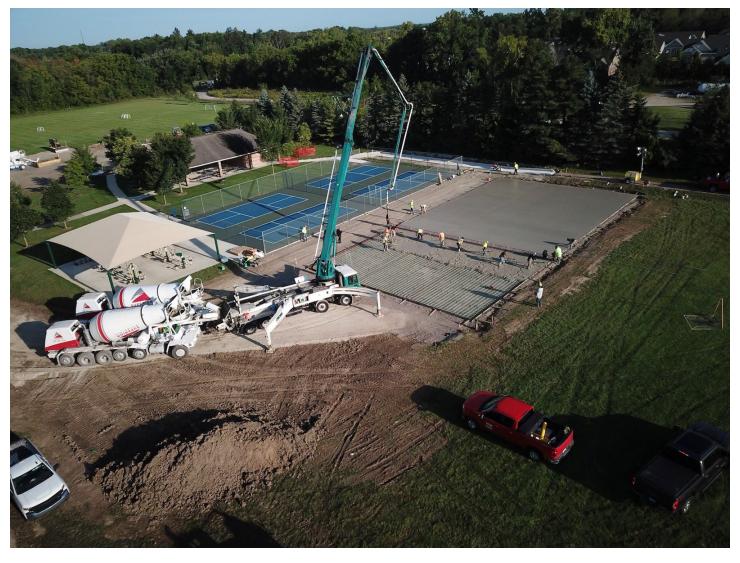

During – Pumping concrete for new courts

After – New courts complete

After – Looking east at new parking lot expansion and concrete stairs

After – Looking west at new parking lot expansion and concrete stairs

### **MEADOWBROOK COMMONS**

Before – Existing conditions

During – Pumping concrete for new courts

After – Looking east towards Meadowbrook Road of completed courts

After – Looking north towards Cherry Hill Road of completed courts