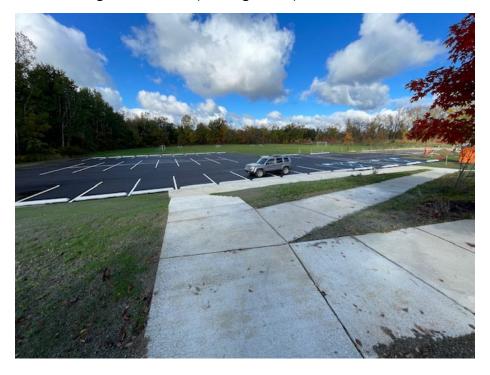

### **MEADOWBROOK COMMONS**

Before – Existing conditions

During – Pumping concrete for new courts

After – Looking east towards Meadowbrook Road of completed courts

After – Looking north towards Cherry Hill Road of completed courts