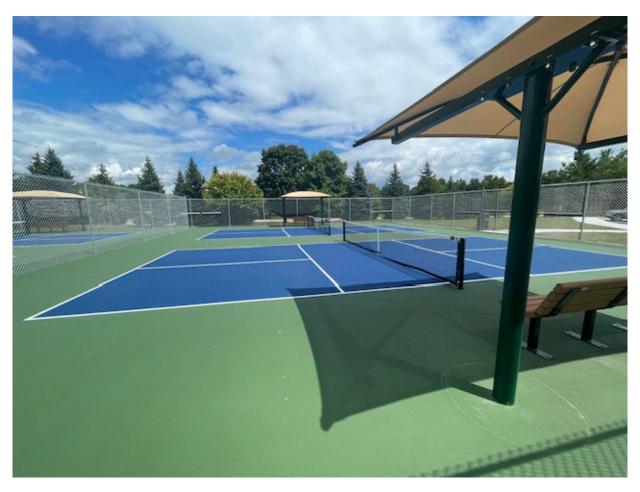

#### **KEY HIGHLIGHTS:**

- Construction was performed on budget.
- Meadowbrook Commons courts constructed and opened prior to commencement of Wildlife Woods Park courts.
- Expansion of the existing parking lots at both locations included with court construction.
- Inclusion of benches, shade canopies, stairs, and walkways at both locations.

grant from the Oakland County Senior Centers Grant Program for the development of pickleball courts at the Meadowbrook Commons Activity Center.

PRCS and DPW Engineering staff worked with engineering consultant, Spalding DeDecker, on the design of pickleball courts and expanded parking at both Wildlife Woods Park and Meadowbrook Commons Activity Center. Four (4) pickleball courts were added to each location, along with benches, shade canopies, and stairs and/or walkways to adjacent parking lots. The project also included the expansion of the existing parking lots, since both locations had a need for additional parking spaces.

Per City Council direction, the contractor was to build the courts at the Meadowbrook Commons facility first while leaving the existing courts at Wildlife Woods Park available for play. The contractor completed the Meadowbrook Commons courts and opened them for immediate play in June of 2024, prior to starting construction of the Wildlife Woods courts. In the pre-construction meeting, the contractor was hoping to construct both locations at the same time. So, the construction timeline doubled. The Wildlife Woods courts were completed in October of 2024.