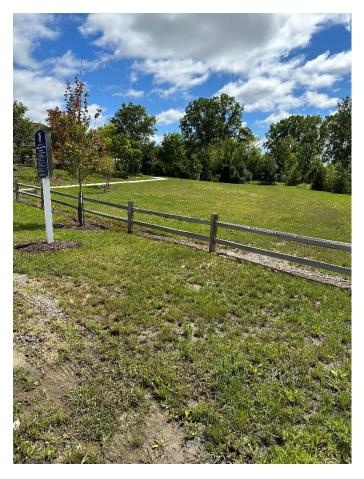

### WILDLIFE WOODS PARK

Before – Location of new courts

Before – Existing near ball diamonds

Before – west side at proposed parking lot expansion

Before – near lacrosse fields and proposed parking lot expansion