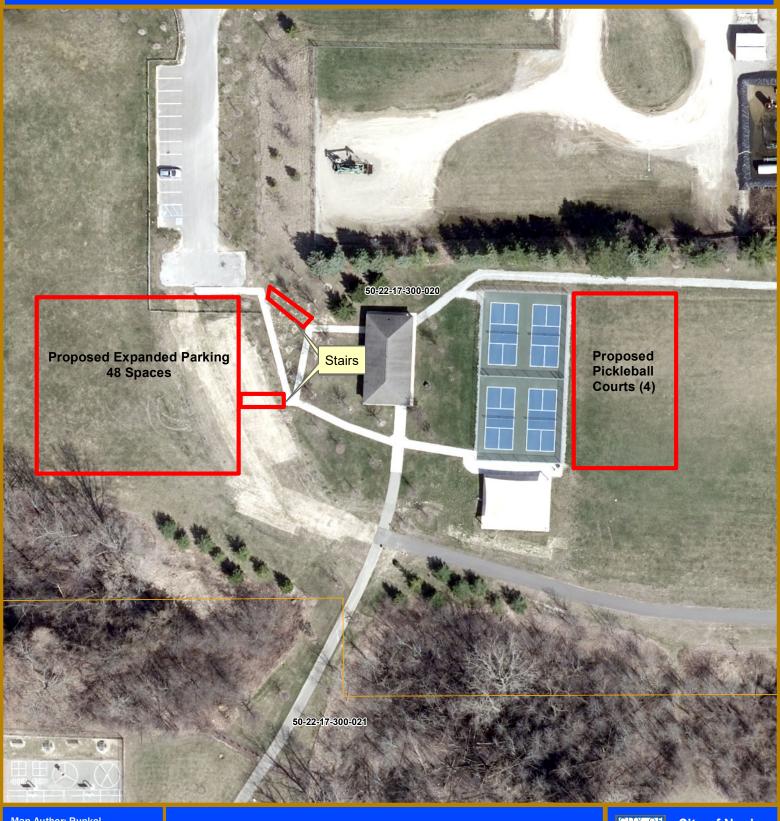

# Wildlife Woods Pickleball Courts and Parking Expansion Location Map

Map Author: Runkel Date: 1-30-24 Version #: 1.0