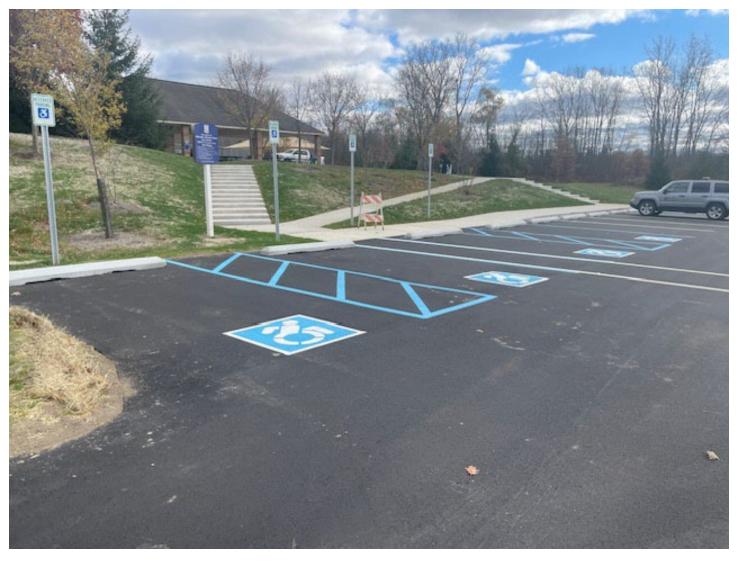

### **MEADOWBROOK COMMONS**

Before – Existing conditions

During – Pumping concrete for new courts

After – Looking east towards Meadowbrook Road of completed courts

After – Looking north towards Cherry Hill Road of completed courts