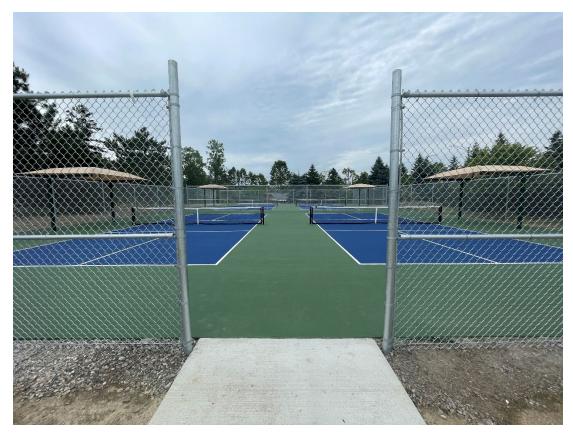

#### **KEY HIGHLIGHTS:**

- Construction was performed on budget.
- Meadowbrook Commons courts constructed and opened prior to commencement of Wildlife Woods Park courts.
- Expansion of the existing parking lots at both locations included with court construction.
- Inclusion of benches, shade canopies, stairs, and walkways at both locations.

grant from the Oakland County Senior Centers Grant Program for the development of pickleball courts at the Meadowbrook Commons Activity Center.

PRCS and DPW Engineering staff worked with engineering consultant, Spalding DeDecker, on the design of pickleball courts and expanded parking at both Wildlife Woods Park and Meadowbrook Commons Activity Center. Four (4) pickleball courts were added to each location, along with benches, shade canopies, and stairs and/or walkways to adjacent parking lots. The project also included the expansion of the existing parking lots, since both locations had a need for additional parking spaces.

Per City Council direction, the contractor was to build the courts at the Meadowbrook Commons facility first while leaving the existing courts at Wildlife Woods Park available for play. The contractor completed the Meadowbrook Commons courts and opened them for immediate play in June of 2024, prior to starting construction of the Wildlife Woods courts. In the pre-construction meeting, the contractor was hoping to construct both locations at the same time. So, the construction timeline doubled. The Wildlife Woods courts were completed in October of 2024.