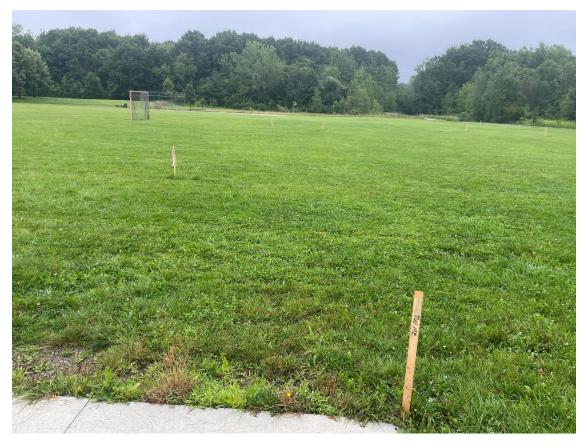

### **MEADOWBROOK COMMONS**

Before – Existing conditions

During – Pumping concrete for new courts

After – Looking east towards Meadowbrook Road of completed courts

After – Looking north towards Cherry Hill Road of completed courts