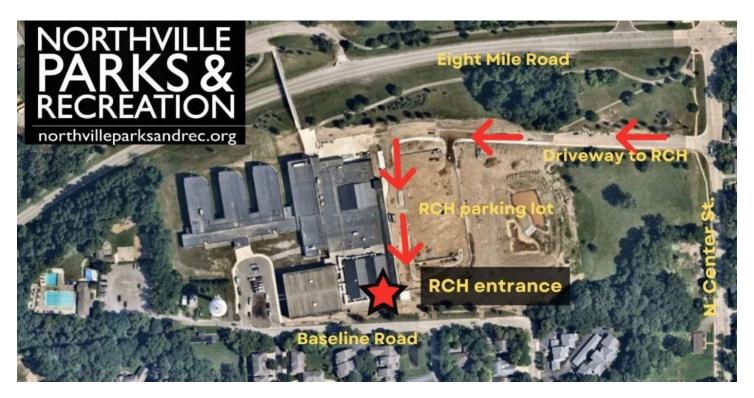

#### **Hillside Middle School Gym - Northville Schools**

775 N. Center St, Northville, MI 48167