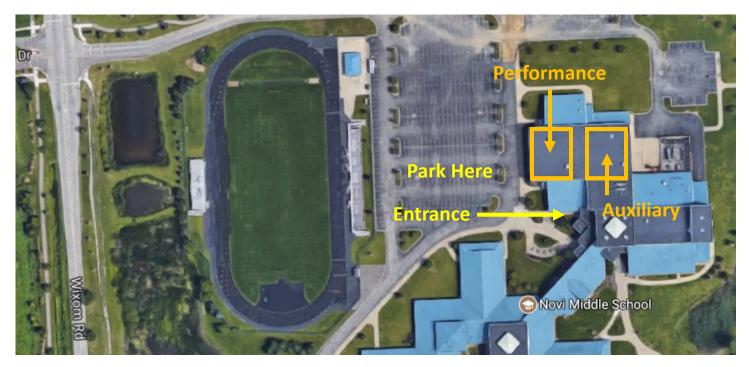

### **Novi Middle School - Auxiliary & Performance Gyms**

49000 W 11 Mile Road, Novi, MI 48374