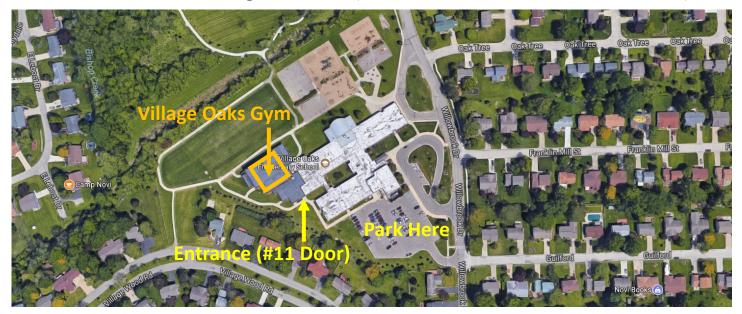

#### **Village Oaks Elementary Gym**

23333 Willowbrook Drive, Novi, MI 48375 Enter the school through door #11 (numbers are located above the doors)