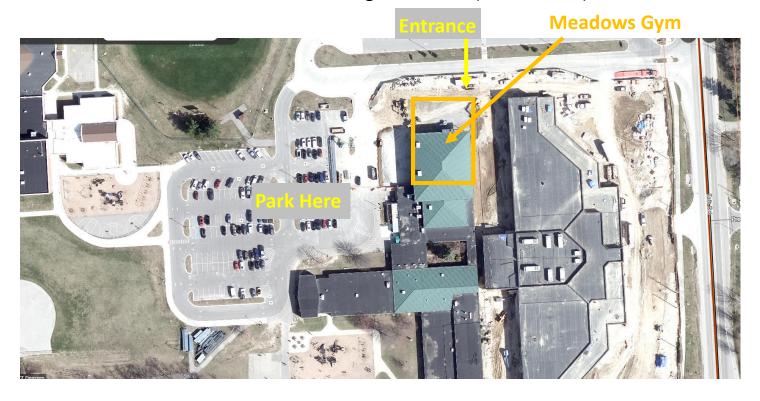

#### **Novi Meadows Gym**

25549 Taft Road, Novi, MI 48374 Enter the school through door #26 (north doors)