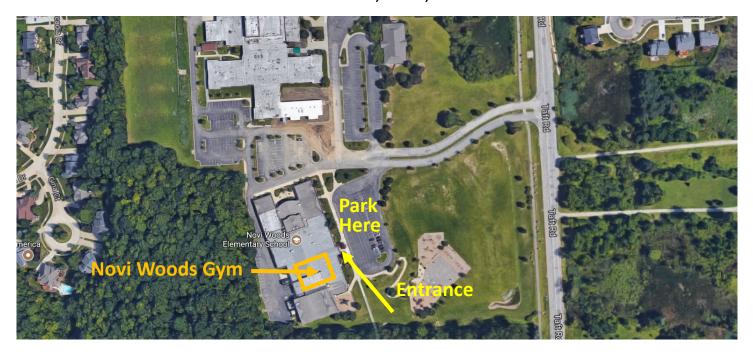

ry)                      | 4           |
| PV (Parkview Elementary)                           | 5           |
| VO (Village Oaks Elementary)                       | 5           |
| Northville Schools                                 |             |
|                                                    | 6           |
| Hillside (Hillside Middle School - Northville)     |             |
| Meads Mill (Meads Mill Middle School - Northville) | 6           |

# **Deerfield Elementary Gym**

26500 Wixom Road, Novi, MI 48374



#### **Novi Meadows Gym**

25549 Taft Road, Novi, MI 48374 Enter the school through door #26 (north doors)



### **Novi Middle School - Auxiliary & Performance Gyms**

49000 W 11 Mile Road, Novi, MI 48374



## **Novi Woods Elementary Gym**

25195 Taft Road, Novi, MI 48374



#### **Orchard Hills Elementary Gym**

41900 Quince Street, Novi, MI 48375



#### **Parkview Elementary Gym**

45825 W 11 Mile Road, Novi, MI 48374 Enter the back parking lot off Taft Road by Novi Meadows



#### **Village Oaks Elementary Gym**

23333 Willowbrook Drive, Novi, MI 48375 Enter the school through door #11 (numbers are located above the doors)



#### **Hillside Middle School Gym - Northville Schools**

775 N. Center St, Northville, MI 48167



#### **Meads Mill Middle School - Northville Schools**

16700 Franklin Rd, Northville, MI 48167