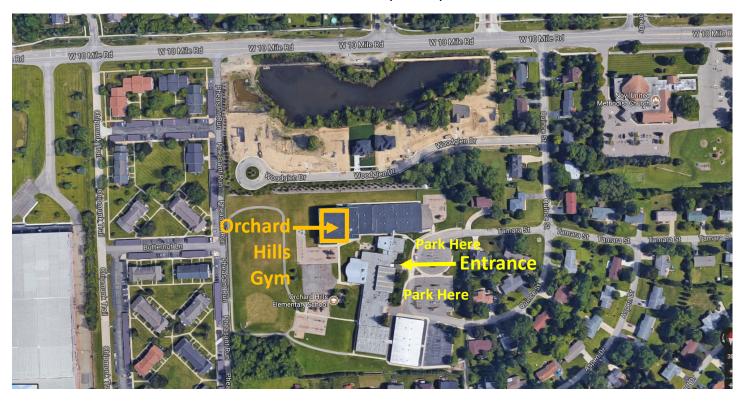

| 5           |
| VO (Village Oaks Elementary)                       | 5           |
| Northville Schools                                 |             |
|                                                    | 6           |
| Hillside (Hillside Middle School - Northville)     |             |
| Meads Mill (Meads Mill Middle School - Northville) | 6           |

# **Deerfield Elementary Gym**

26500 Wixom Road, Novi, MI 48374



#### **Novi Meadows Gym**

25549 Taft Road, Novi, MI 48374 Enter the school through door #26 (north doors)



### **Novi Middle School - Auxiliary & Performance Gyms**

49000 W 11 Mile Road, Novi, MI 48374



## **Novi Woods Elementary Gym**

25195 Taft Road, Novi, MI 48374



#### **Orchard Hills Elementary Gym**

41900 Quince Street, Novi, MI 48375



#### **Parkview Elementary Gym**

45825 W 11 Mile Road, Novi, MI 48374 Enter the back parking lot off Taft Road by Novi Meadows



#### **Village Oaks Elementary Gym**

23333 Willowbrook Drive, Novi, MI 48375 Enter the school through door #11 (numbers are located above the doors)



#### **Hillside Middle School Gym - Northville Schools**

775 N. Center St, Northville, MI 48167



#### **Meads Mill Middle School - Northville Schools**

16700 Franklin Rd, Northville, MI 48167