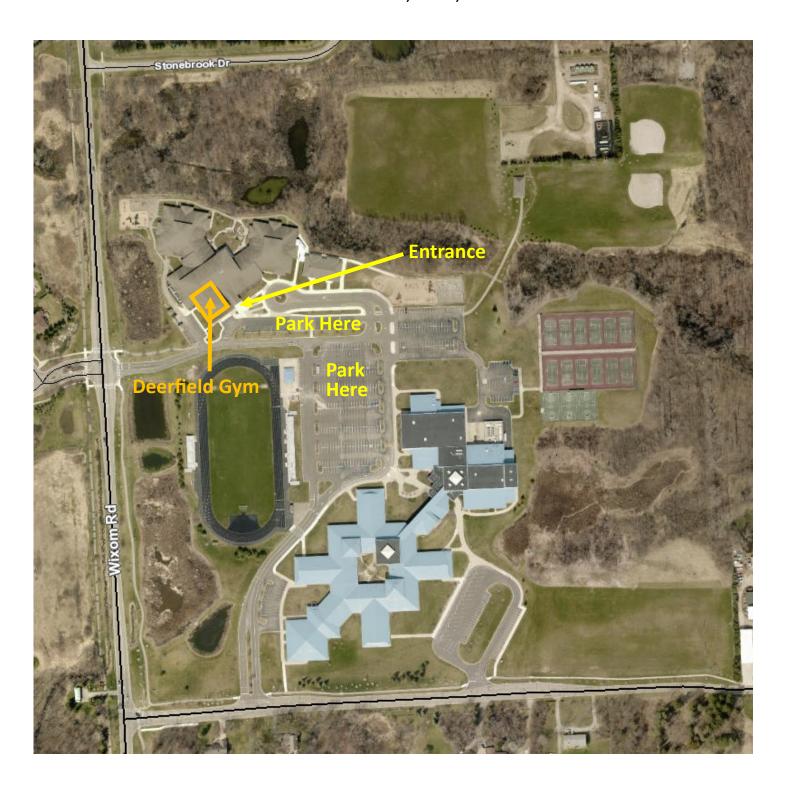

| 3           |
| MS-Aux (Novi Middle School - Auxiliary)            | 3           |
| MS-P (Novi Middle School - Performance)            | 3           |
| <b>NW</b> (Novi Woods Elementary)                  | 4           |
| OH (Orchard Hills Elementary)                      | 4           |
| PV (Parkview Elementary)                           | 5           |
| VO (Village Oaks Elementary)                       | 5           |
| Northville Schools                                 |             |
|                                                    | 6           |
| Hillside (Hillside Middle School - Northville)     |             |
| Meads Mill (Meads Mill Middle School - Northville) | 6           |

# **Deerfield Elementary Gym**

26500 Wixom Road, Novi, MI 48374



#### **Novi Meadows Gym**

25549 Taft Road, Novi, MI 48374 Enter the school through door #26 (north doors)



### **Novi Middle School - Auxiliary & Performance Gyms**

49000 W 11 Mile Road, Novi, MI 48374



## **Novi Woods Elementary Gym**

25195 Taft Road, Novi, MI 48374



#### **Orchard Hills Elementary Gym**

41900 Quince Street, Novi, MI 48375



#### **Parkview Elementary Gym**

45825 W 11 Mile Road, Novi, MI 48374 Enter the back parking lot off Taft Road by Novi Meadows



#### **Village Oaks Elementary Gym**

23333 Willowbrook Drive, Novi, MI 48375 Enter the school through door #11 (numbers are located above the doors)



#### **Hillside Middle School Gym - Northville Schools**

775 N. Center St, Northville, MI 48167



#### **Meads Mill Middle School - Northville Schools**

16