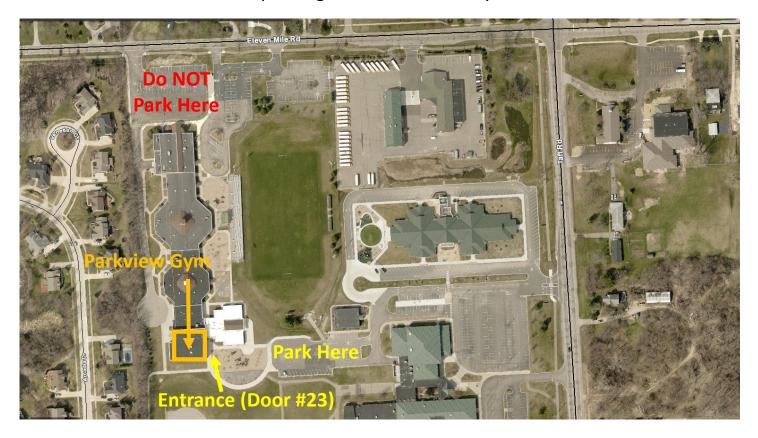

#### **Parkview Elementary Gym**

45825 W 11 Mile Road, Novi, MI 48374 Enter the back parking lot off Taft Road by Novi Meadows