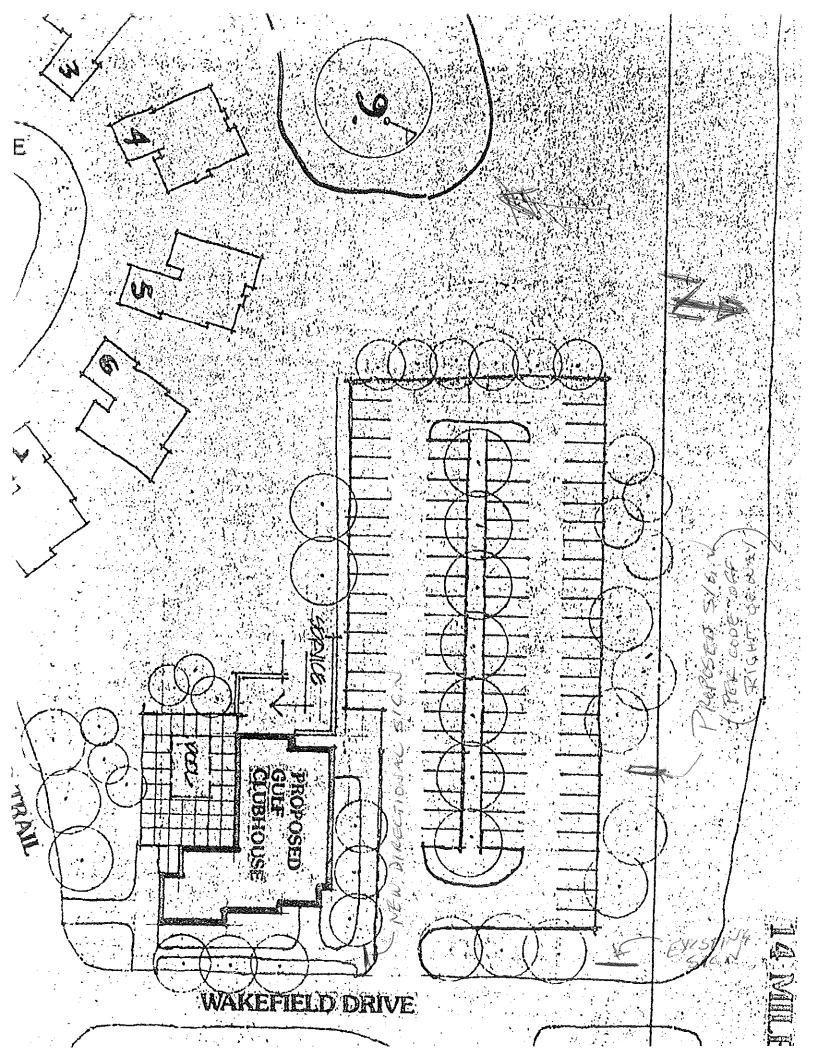

#### Case No. PZ15-0007 Bottlz

Location: 31260 Wakefield

#### Zoning District: RA, Residential Acreage

The applicant is requesting a variance from CITY OF NOVI, CODE OF ORDINANCES, Section 28-5(3) to allow a second ground sign of 30 square feet. The property is located east of Novi Road and south of 14 Mile Road.

#### City of Novi Staff Comments:

The applicant is requesting approval for installation of a 30 square feet second ground sign with a changeable copy message sign for a separately owned and operated business. The site is entitled to a single ground sign under the Novi Sign Ordinance. Staff cannot support the request as the failure to grant relief will not unreasonably prevent or limit the use of the property and will result in substantially more than mere inconvenience or inability to attain a higher economic or financial return.