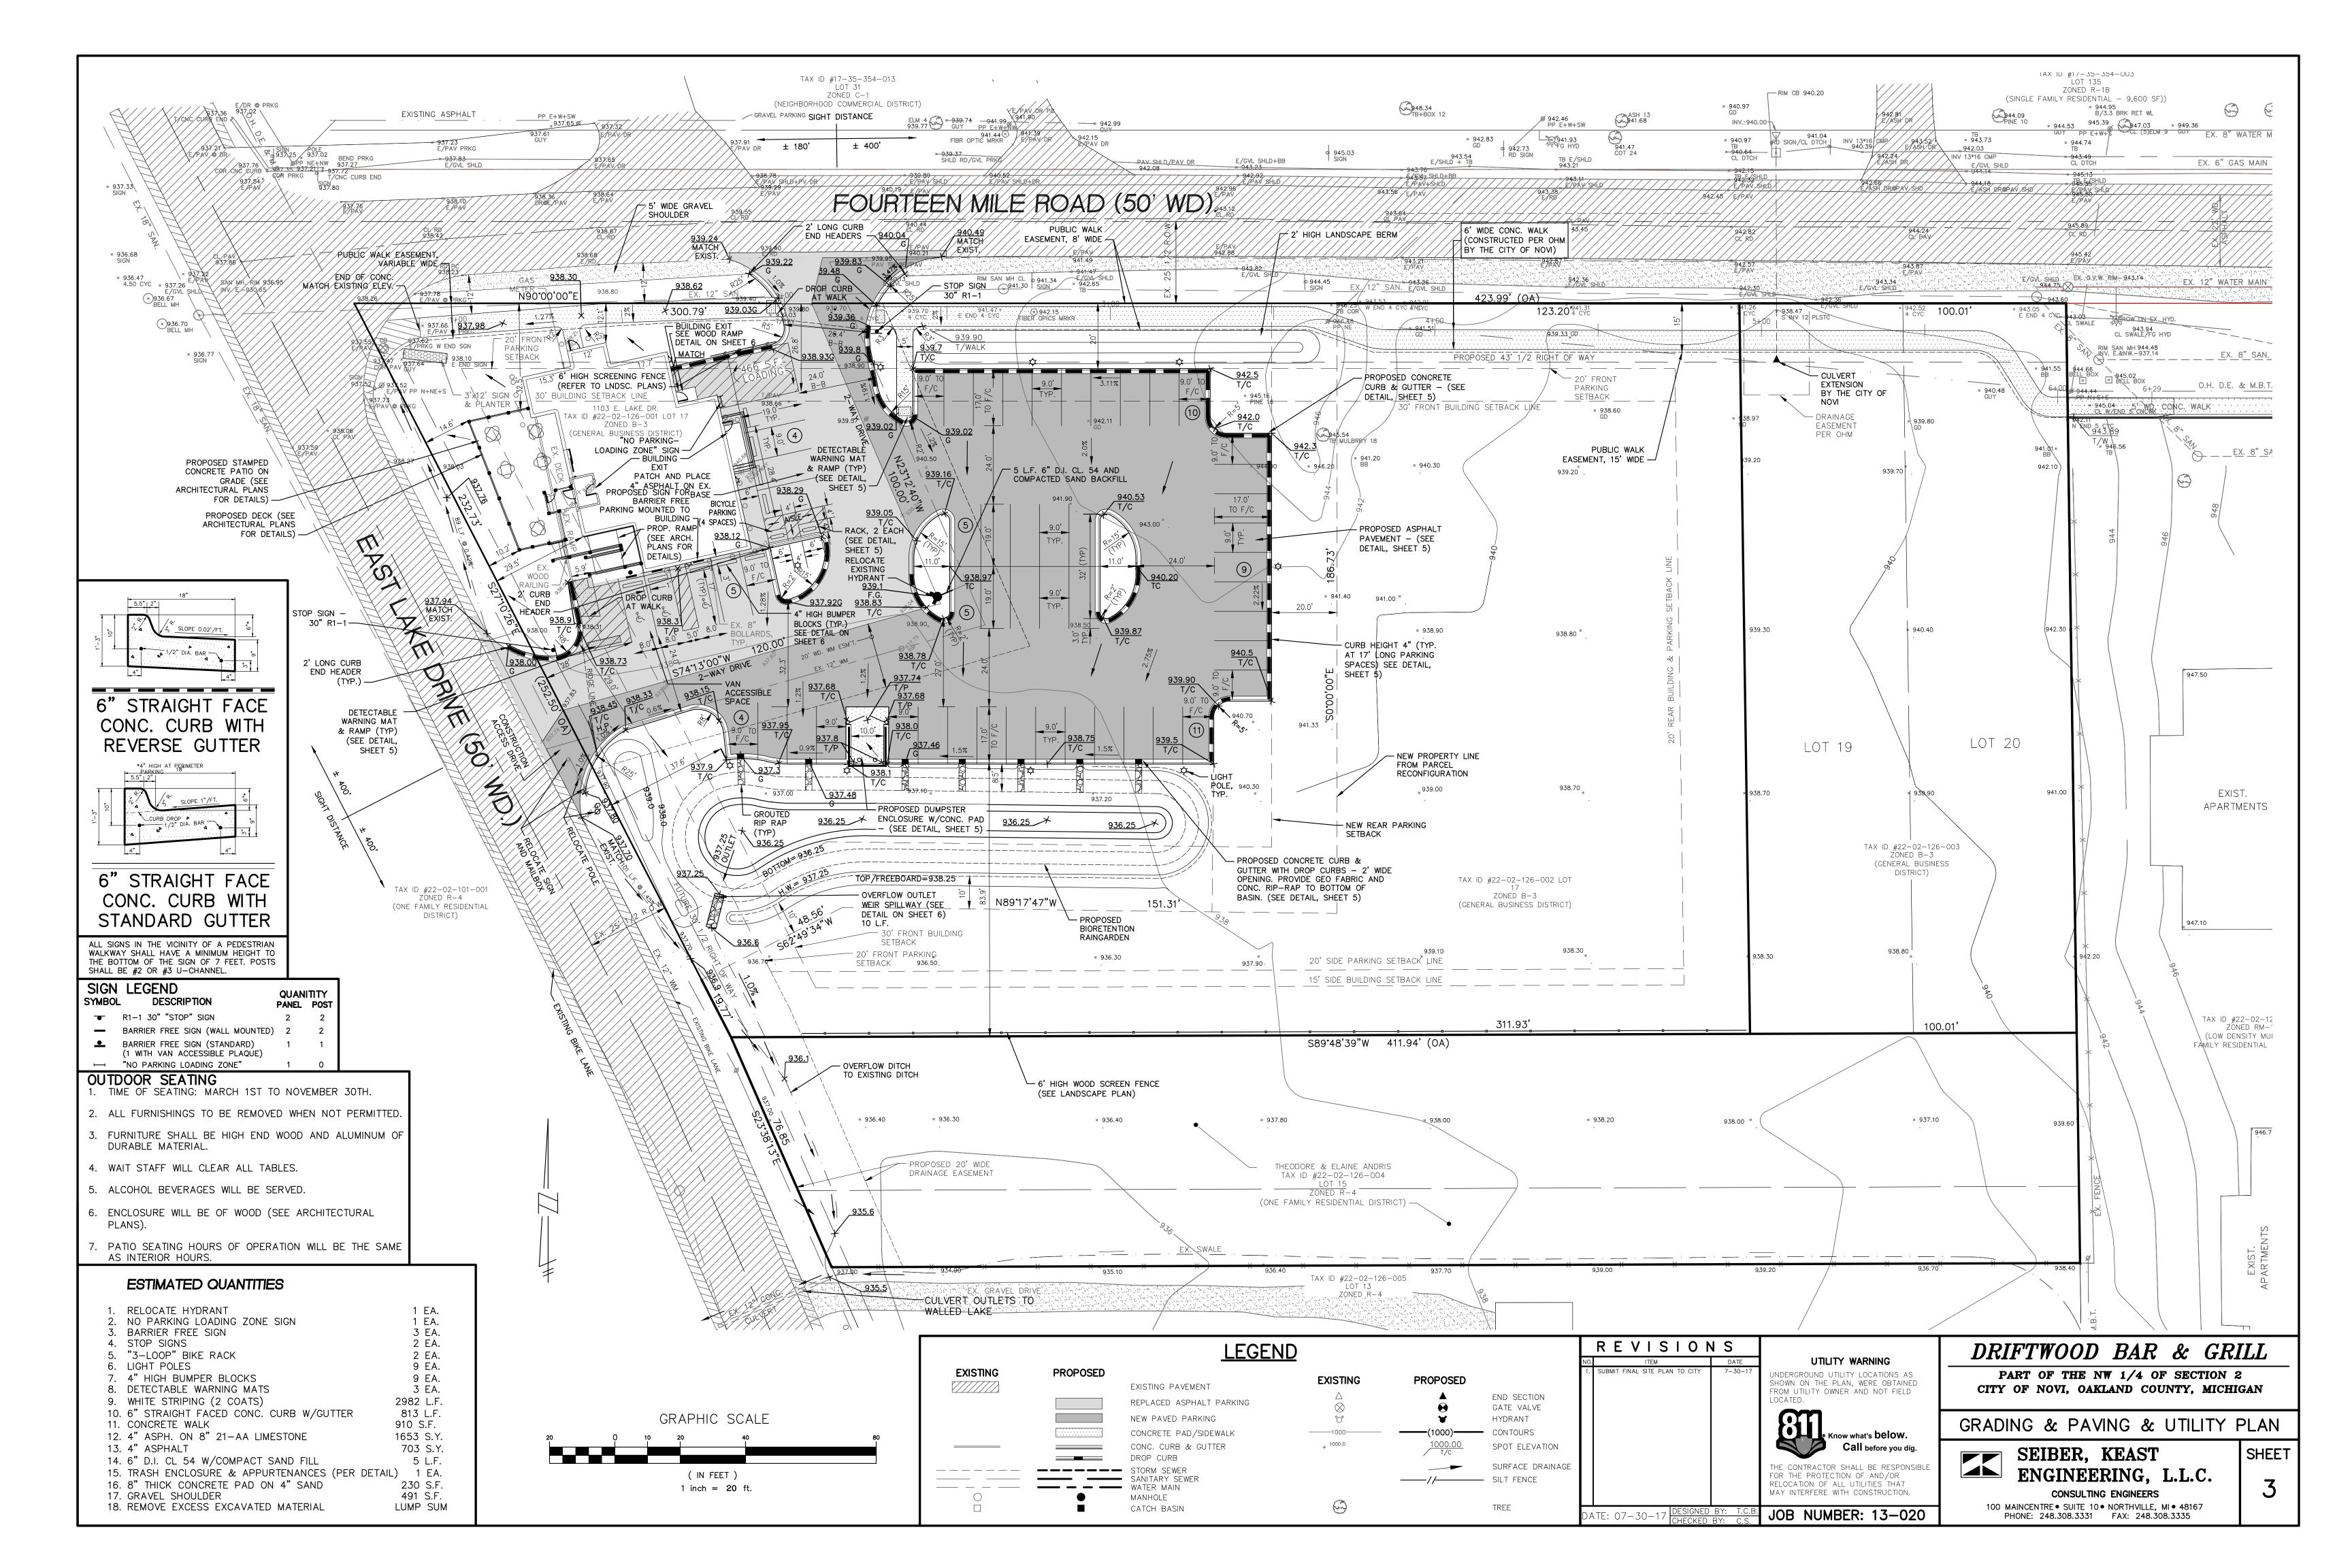

# Request

The applicant is requesting a variance from the City of Novi Zoning Ordinance Section 5.4 for a proposed 49 square foot variance for the 466 loading area, 515 square feet required.

This property is zoned General Business (B-3).

# **II. STAFF COMMENTS:**

Ordinance requires 10 square feet for every front foot of building.