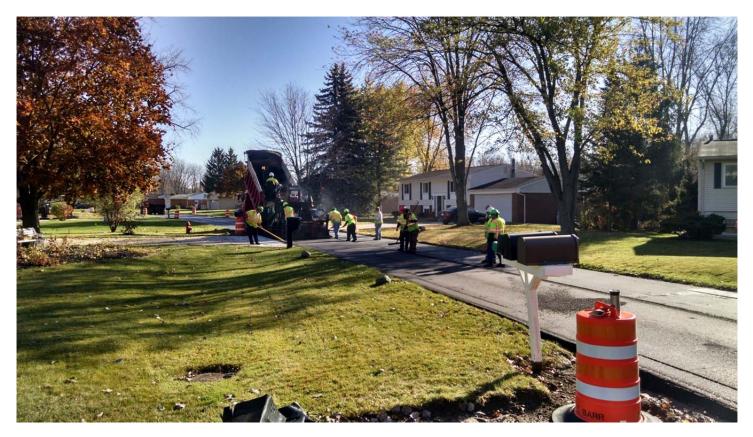

# 2015 Neighborhood Roads Program

Asphalt interlayer and top paving on Sycamore Drive.