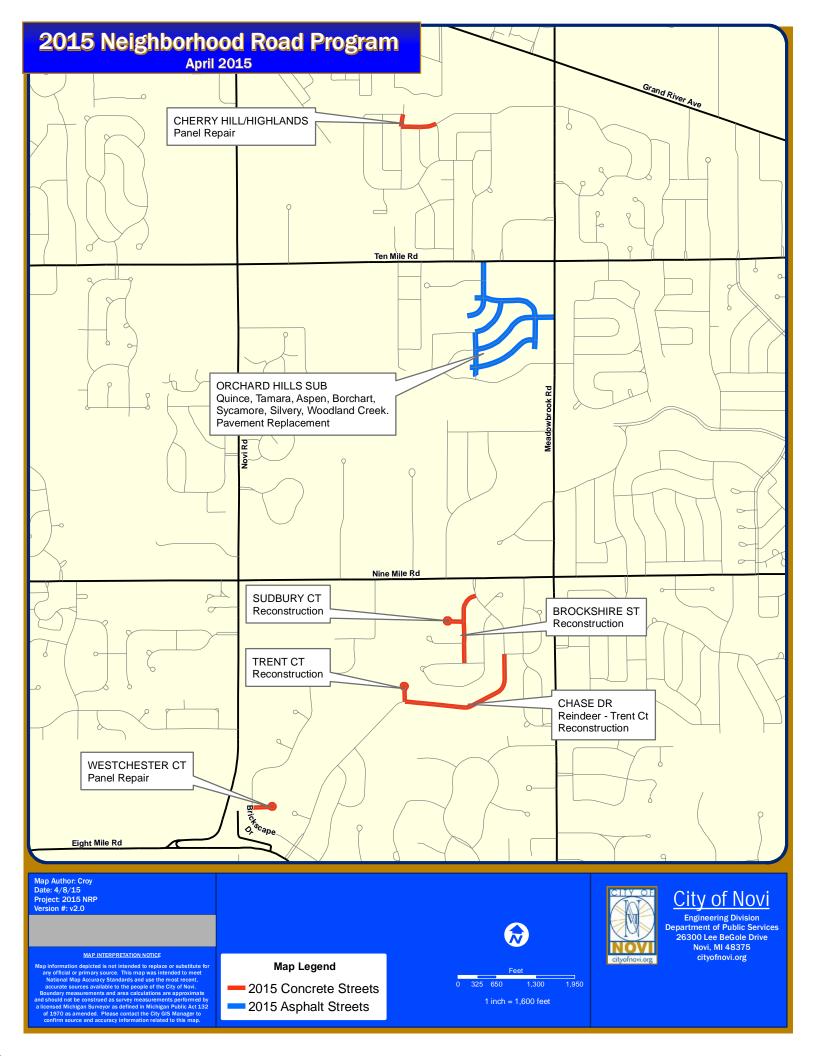

The asphalt streets selected for Contract 2 included all of the streets in Orchard Hills Subdivision as shown on the attached map.

A storm drainage improvement pilot project was approved in the FY16-17 budget to improve roadside drainage along uncurbed neighborhood roadways to eliminate or shallow-up the existing ditches. The first pilot project involves drainage improvements and partially enclosing the existing ditches in Orchard Hills on Quince Drive and a portion of Tamara Drive. The proposed drainage work was completed as part of the Neighborhood Road Program in summer 2016. Quince and a portion of Tamara were reconstructed once school was out of session to avoid disruption of school traffic. The project installed storm sewer and drainage structures in the existing ditch line to raise the surface elevation and capture storm water runoff from the roadway and residential front yards using shallower swales and catch basins to decrease the depth of the ditches. This project was the first of its kind and will be a pilot for potential projects in the future for streets that have ditches.

# 2015 Neighborhood Roads Program

Asphalt interlayer and top paving on Sycamore Drive.