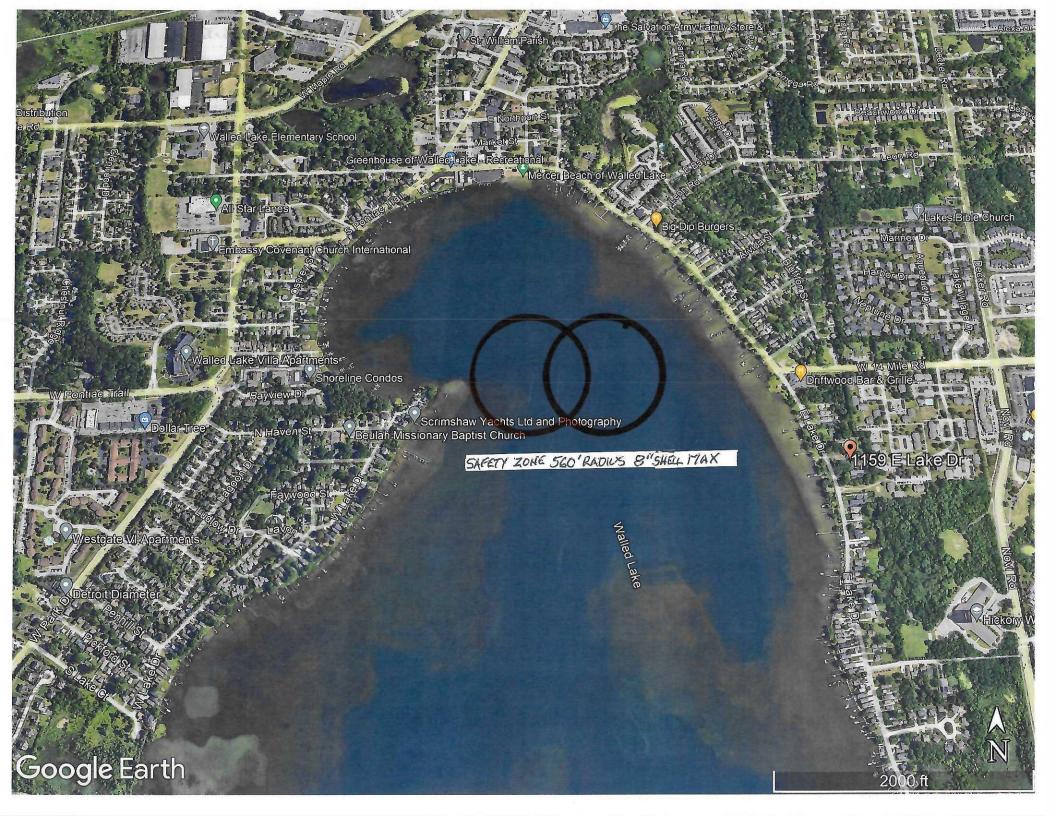

Display Date: September 2, 2023 Rain Date: September 3, 2023 Location: Floating Platforms on north end of Walled Lake, Walled Lake, MI

RE: General Liability, the following are named as additionally insured in respects to the negligence of the named insured:

## **MEMORANDUM**

TO: CORTNEY HANSON

CITY CLERK

FROM: ERICK W. ZINSER

DIRECTOR OF PUBLIC SAFETY/CHIEF OF POLICE

SUBJECT: FIREWORK PERMIT - EDDIE'S BARREL OF WINE

DATE: AUGUST 22, 2023

An application for a firework permit on behalf of Eddie Hesano, owner of Eddie's Barrel of Wine, located at 136 E. Walled Lake, Walled Lake, MI 48390
The firework display will take place of Walled Lake, which is partially Novi's jurisdiction on September 2, 2023 at 10:00pm