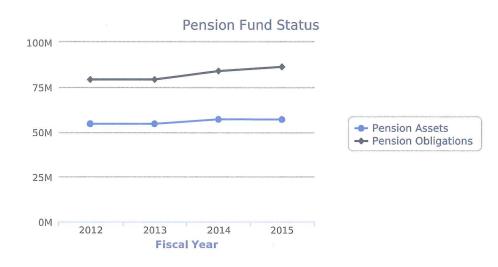

### Supplementary Information (Pension / OPEB)

| Category Name                | 2015         | 2014         | 2013         | 2012         |
|------------------------------|--------------|--------------|--------------|--------------|
| Pensions Actuarial Liability | \$86,307,145 | \$84,025,899 | \$79,305,462 | \$79,305,462 |
| Pension Fund Assets          | \$57,068,737 | \$57,148,575 | \$54,675,949 | \$54,675,949 |
| OPEB Actuarial Liability     | \$25,811,118 | \$23,188,007 | \$24,313,035 | \$24,313,035 |
| OPEB Fund Assets             | \$24,374,995 | \$23,483,733 | \$14,924,821 | \$14,924,821 |