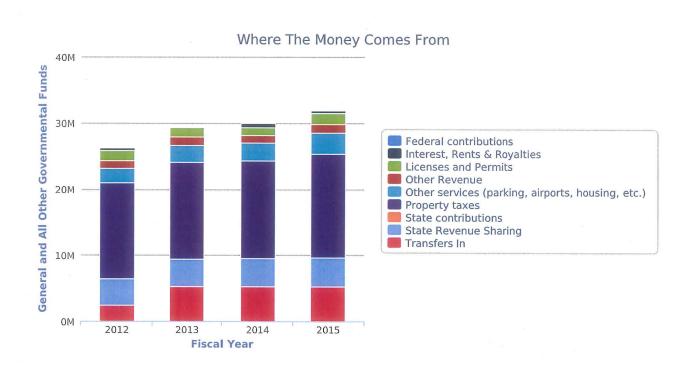

#### Revenues

| Category Name                                     | 2015         | 2014         | 2013         | 2012         |
|---------------------------------------------------|--------------|--------------|--------------|--------------|
| Federal contributions                             | \$61,391     | \$60,832     | \$104,070    | \$41,565     |
| Interest, Rents & Royalties                       | \$338,620    | \$556,425    | \$-81,620    | \$459,164    |
| Licenses and Permits                              | \$1,621,055  | \$1,164,448  | \$1,448,199  | \$1,473,915  |
| Other Revenue                                     | \$1,337,781  | \$1,208,884  | \$1,183,973  | \$1,235,066  |
| Other services (parking, airports, housing, etc.) | \$3,246,411  | \$2,630,449  | \$2,654,273  | \$2,188,535  |
| Property taxes                                    | \$15,618,990 | \$14,881,067 | \$14,647,214 | \$14,505,627 |
| State contributions                               | \$16,744     | \$13,611     | \$809        | \$32,701     |
| State Revenue Sharing                             | \$4,353,847  | \$4,170,809  | \$4,074,589  | \$3,990,693  |
| Transfers In                                      | \$5,311,364  | \$5,300,000  | \$5,300,000  | \$2,380,000  |
| Total                                             | \$31,906,203 | \$29,986,525 | \$29,331,507 | \$26,307,266 |