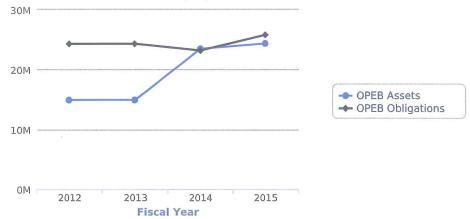

### Supplementary Information (Pension / OPEB)

| Category Name                | 2015         | 2014         | 2013         | 2012         |
|------------------------------|--------------|--------------|--------------|--------------|
| Pensions Actuarial Liability | \$86,307,145 | \$84,025,899 | \$79,305,462 | \$79,305,462 |
| Pension Fund Assets          | \$57,068,737 | \$57,148,575 | \$54,675,949 | \$54,675,949 |
| OPEB Actuarial Liability     | \$25,811,118 | \$23,188,007 | \$24,313,035 | \$24,313,035 |
| OPEB Fund Assets             | \$24,374,995 | \$23,483,733 | \$14,924,821 | \$14,924,821 |

### Other Post-Employment Benefit Fund Status