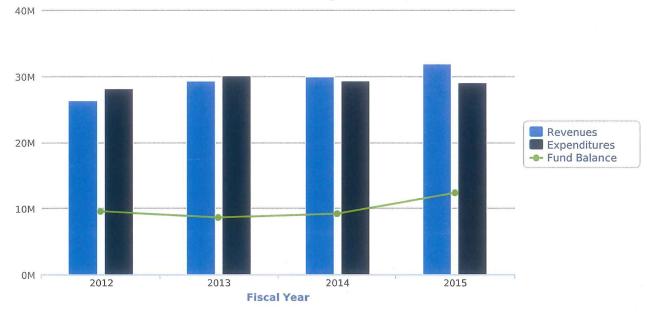

# Multi-Year General Fund Only

| Year | Data<br>Status | Fiscal<br>Score | Population | General Fund<br>Revenues | General Fund<br>Expenditures | *Available Fund<br>Balance | Taxable Value   |
|------|----------------|-----------------|------------|--------------------------|------------------------------|----------------------------|-----------------|
| 2015 | Audited        | 0               | 60,593     | \$31,906,203             | \$29,038,568                 | \$12,357,650               | \$3,070,872,210 |
| 2014 | Audited        | 0               | 58,416     | \$29,986,525             | \$29,308,072                 | \$9,203,448                | \$2,972,081,580 |
| 2013 | Audited        | 1               | 57,929     | \$29,331,507             | \$30,084,543                 | \$8,627,417                | \$2,920,333,650 |
| 2012 | Audited        | 1               | 56,886     | \$26,307,266             | \$28,159,741                 | \$9,564,600                | \$2,919,936,836 |