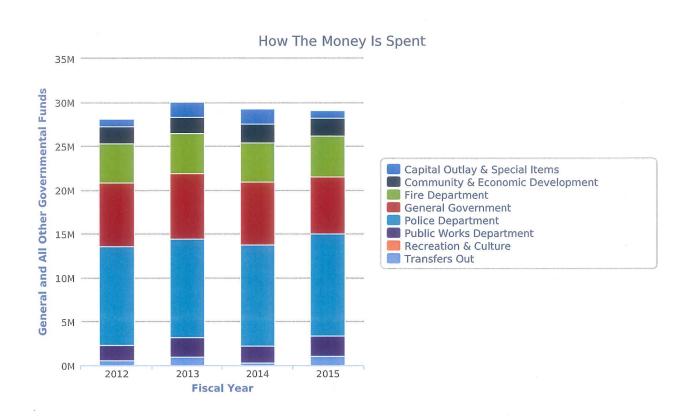

### **Expenses**

| Category Name                    | 2015         | 2014         | 2013         | 2012         |
|----------------------------------|--------------|--------------|--------------|--------------|
| Capital Outlay & Special Items   | \$817,320    | \$1,783,031  | \$1,780,806  | \$930,991    |
| Community & Economic Development | \$2,089,064  | \$2,095,122  | \$1,881,175  | \$1,890,428  |
| Fire Department                  | \$4,597,310  | \$4,500,234  | \$4,520,251  | \$4,534,276  |
| General Government               | \$6,503,777  | \$7,162,961  | \$7,443,837  | \$7,274,712  |
| Police Department                | \$11,631,375 | \$11,567,459 | \$11,262,006 | \$11,225,696 |
| Public Works Department          | \$2,336,822  | \$1,940,053  | \$2,194,145  | \$1,719,453  |
| Recreation & Culture             | \$37,246     |              |              |              |
| Transfers Out                    | \$1,025,654  | \$259,212    | \$1,002,323  | \$584,185    |
| Total                            | \$29,038,568 | \$29,308,072 | \$30,084,543 | \$28,159,741 |