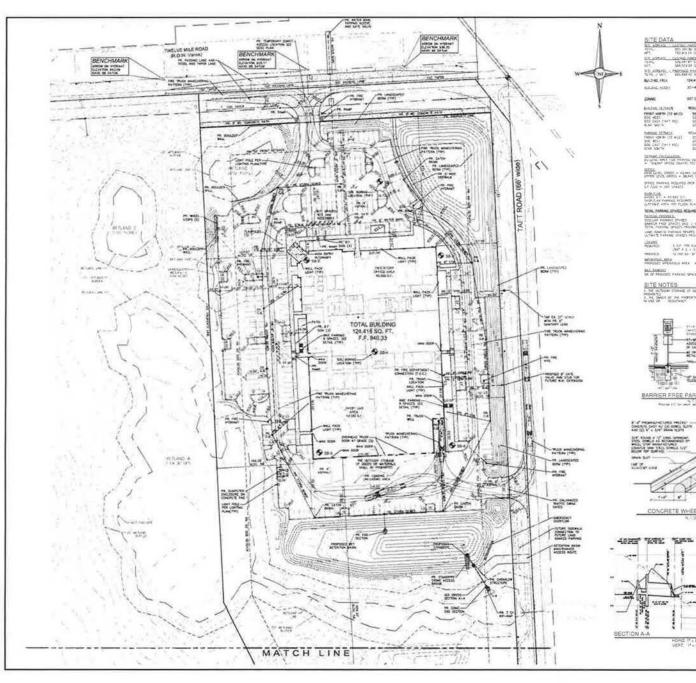

### BACKGROUND INFORMATION:

The developer of Hino Motors is requesting approval of a request for variance from the DCS requirement to provide sidewalk along Taft Road as part of this development. A concrete pathway will be provided along Twelve Mile Road with this development, in accordance with the City's Non-Motorized Master Plan. The developer makes this request to omit the sidewalk along Taft Road after working with City staff to accommodate future re-alignment of Taft Road in the site layout and design. City staff is in agreement that the obligation to provide sidewalk along the development can be fulfilled by payment into the sidewalk fund in lieu of constructing the Taft Road sidewalk.

# Request for Variance Design and Construction Standards Y OF NOVI DEVELOPMENT

| Applicant Information  Name: Teresa Bruce  Address: Two Towne Square Suite 850  Southfield, MI 48076  Phone No: (248)231-3615 |                                               | Engineer Information  Name: Nowak and Fraus (Pat Williams)  Address: 46777 Woodward Avenue  Pontiac, MI 48342  Phone No: (248)332-7931 |                      |                   |                                  |
|-------------------------------------------------------------------------------------------------------------------------------|-----------------------------------------------|----------------------------------------------------------------------------------------------------------------------------------------|----------------------|-------------------|----------------------------------|
|                                                                                                                               |                                               |                                                                                                                                        | Applicant Status (p  | lease check one): |                                  |
|                                                                                                                               |                                               |                                                                                                                                        | Property Owner       |                   | Developer / Owner Representative |
|                                                                                                                               |                                               |                                                                                                                                        | 50 00                |                   |                                  |
|                                                                                                                               |                                               |                                                                                                                                        | Brois at Name Hino N | Motors .          |                                  |
| Project Name Hino M                                                                                                           |                                               | ar was                                                                                                                                 |                      |                   |                                  |
| Project Address/Lo                                                                                                            | cation45450 Twelve Mile Ro                    | ad, Novi                                                                                                                               |                      |                   |                                  |
| Road will be realigned in the                                                                                                 |                                               | future pathways along Twelve Mile Road. In addition, Taft welve Mile Road work. It seems for both the reasons s.                       |                      |                   |                                  |
| POCS 17-011                                                                                                                   | INTERNAL USE 4.4.17                           |                                                                                                                                        |                      |                   |                                  |
| Date Submitted:                                                                                                               |                                               |                                                                                                                                        |                      |                   |                                  |
|                                                                                                                               | nich variance is sought:                      | Sec. 11-256                                                                                                                            |                      |                   |                                  |
| Submittal Checklist:                                                                                                          | ☐ One (1) copy of plan on 8.5 x 11 size paper |                                                                                                                                        |                      |                   |                                  |
|                                                                                                                               | \$100 Filing Fee (No fe                       | ee for driveway width variance requests)                                                                                               |                      |                   |                                  |
| Request Status:                                                                                                               | □ APPROVED □ D                                | DENIED                                                                                                                                 |                      |                   |                                  |
| Authorized By:                                                                                                                |                                               |                                                                                                                                        |                      |                   |                                  |
| Authorization Date:                                                                                                           |                                               |                                                                                                                                        |                      |                   |                                  |