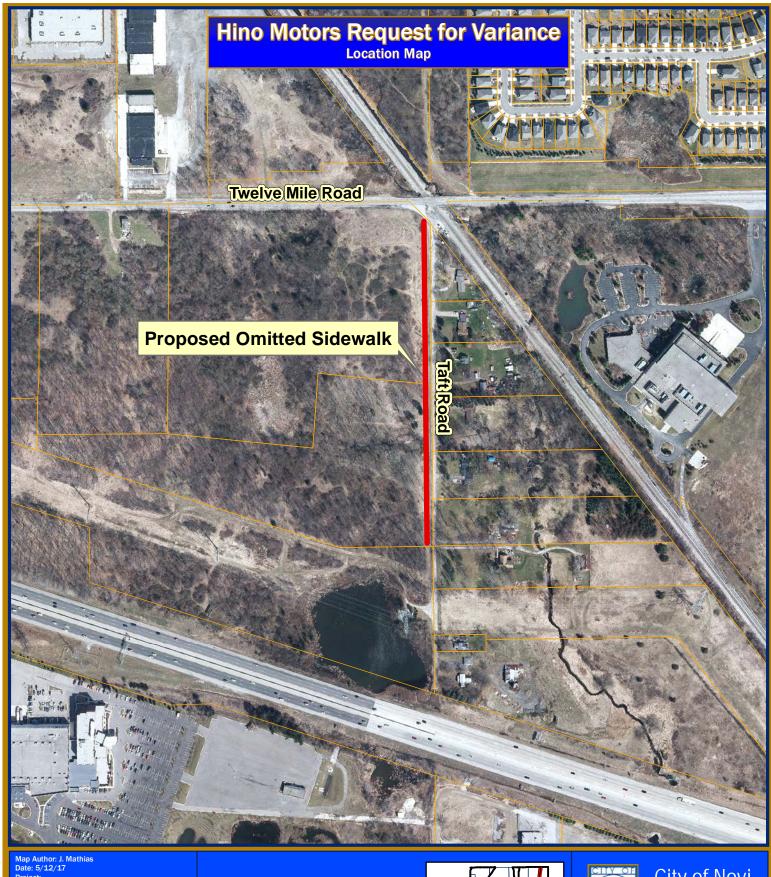

## CITY of NOVI CITY COUNCIL

Agenda Item N May 22, 2017

SUBJECT: Approval of a request for variance from Design and Construction Standards (DCS) to omit the construction of sidewalk at Taft Road along the frontage of the proposed Hino Motors site located at 45450 Twelve Mile Road, contingent upon the developer depositing the total cost of the proposed omitted sidewalk into the City of Novi Sidewalk Fund in lieu of constructing the new sidewalk.

### BACKGROUND INFORMATION:

The developer of Hino Motors is requesting approval of a request for variance from the DCS requirement to provide sidewalk along Taft Road as part of this development. A concrete pathway will be provided along Twelve Mile Road with this development, in accordance with the City's Non-Motorized Master Plan. The developer makes this request to omit the sidewalk along Taft Road after working with City staff to accommodate future re-alignment of Taft Road in the site layout and design. City staff is in agreement that the obligation to provide sidewalk along the development can be fulfilled by payment into the sidewalk fund in lieu of constructing the Taft Road sidewalk.

# Request for Variance Design and Construction Standards Y OF NOVI DEVELOPMENT

| Applicant Information  Name: Teresa Bruce  Address: Two Towne Square Suite 850  Southfield, MI 48076  Phone No: (248)231-3615 |                                               | Engineer Information  Name: Nowak and Fraus (Pat Williams)  Address: 46777 Woodward Avenue  Pontiac, MI 48342  Phone No: (248)332-7931 |                      |                   |                                  |
|-------------------------------------------------------------------------------------------------------------------------------|-----------------------------------------------|----------------------------------------------------------------------------------------------------------------------------------------|----------------------|-------------------|----------------------------------|
|                                                                                                                               |                                               |                                                                                                                                        | Applicant Status (p  | lease check one): |                                  |
|                                                                                                                               |                                               |                                                                                                                                        | Property Owner       |                   | Developer / Owner Representative |
|                                                                                                                               |                                               |                                                                                                                                        | 50 00                |                   |                                  |
|                                                                                                                               |                                               |                                                                                                                                        | Brois at Name Hino N | Motors .          |                                  |
| Project Name Hino M                                                                                                           |                                               | ar was                                                                                                                                 |                      |                   |                                  |
| Project Address/Lo                                                                                                            | cation45450 Twelve Mile Ro                    | ad, Novi                                                                                                                               |                      |                   |                                  |
| Road will be realigned in the                                                                                                 |                                               | future pathways along Twelve Mile Road. In addition, Taft welve Mile Road work. It seems for both the reasons s.                       |                      |                   |                                  |
| POCS 17-011                                                                                                                   | INTERNAL USE 4.4.17                           |                                                                                                                                        |                      |                   |                                  |
| Date Submitted:                                                                                                               |                                               |                                                                                                                                        |                      |                   |                                  |
|                                                                                                                               | nich variance is sought:                      | Sec. 11-256                                                                                                                            |                      |                   |                                  |
| Submittal Checklist:                                                                                                          | ☐ One (1) copy of plan on 8.5 x 11 size paper |                                                                                                                                        |                      |                   |                                  |
|                                                                                                                               | \$100 Filing Fee (No fe                       | ee for driveway width variance requests)                                                                                               |                      |                   |                                  |
| Request Status:                                                                                                               | □ APPROVED □ D                                | DENIED                                                                                                                                 |                      |                   |                                  |
| Authorized By:                                                                                                                |                                               |                                                                                                                                        |                      |                   |                                  |
| Authorization Date:                                                                                                           |                                               |                                                                                                                                        |                      |                   |                                  |