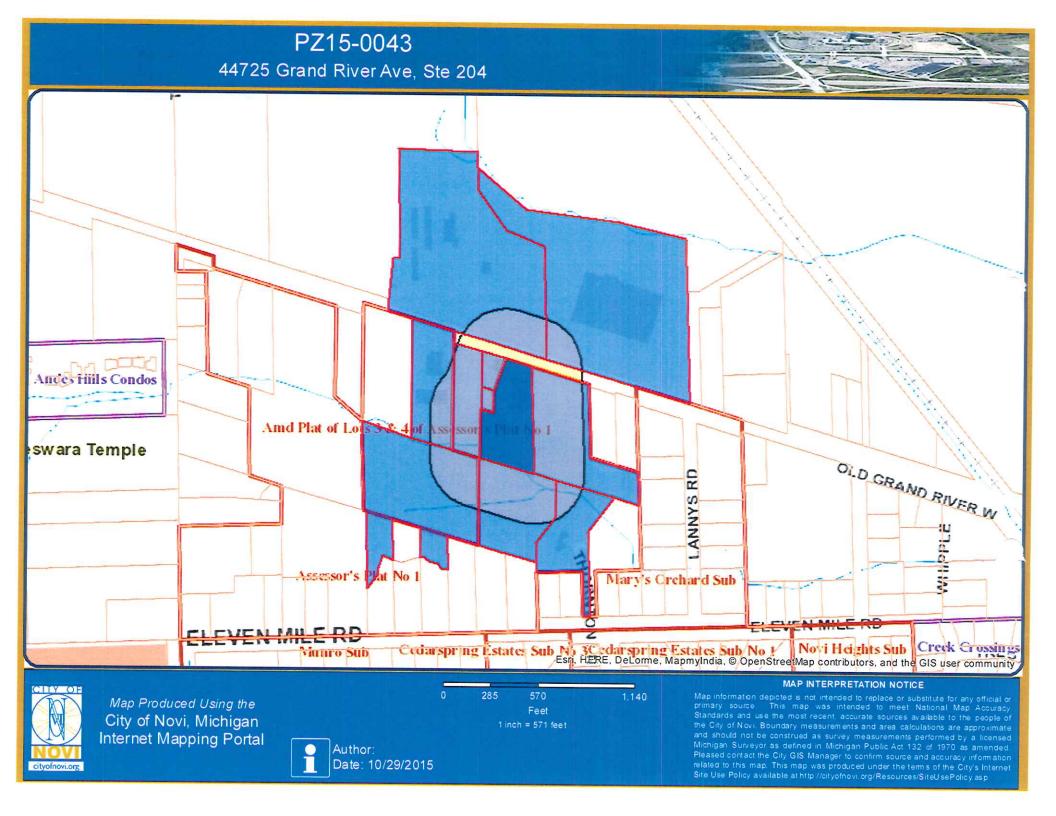

# ZONING BOARD OF APPEALS STAFF REPORT

FOR: City of Novi Zoning Board of Appeals ZONING BOARD APPEALS DATE: January 12, 2016

REGARDING: 44725 GRAND RIVER (CASE NO. PZ15-0043)

**BY:** Charles Boulard, Building Official

#### **Property Characteristics**

Zoning District: I-1, Office Service District
Site Location: 44725 Grand River
Parcel #: 50-22-24-476-012

#### **Request**

The applicant is requesting a variance from the CITY OF NOVI, CODE OF ORDINANCES, Section 28-5(3) to allow a wall sign of 32.5 square feet located on the front face (Grand River) of the building. The property is located on Grand River Ave. east of Taft Road in the I-1 Zoning District and already has an existing multi-tenant ground sign.