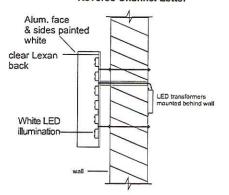

### **Proposed Changes**

The applicant is requesting approval for installation of an additional 32.5 square foot (wall) sign for the tenant offices of Croskey Lanni. The applicant is entitled to a multi-tenant sign under the Novi Sign Ordinance. An existing multi-tenant ground sign is currently installed and is proposed to remain. The applicant is requesting the following signage:

• Additional wall sign, proposed at 32.5 sq. ft.