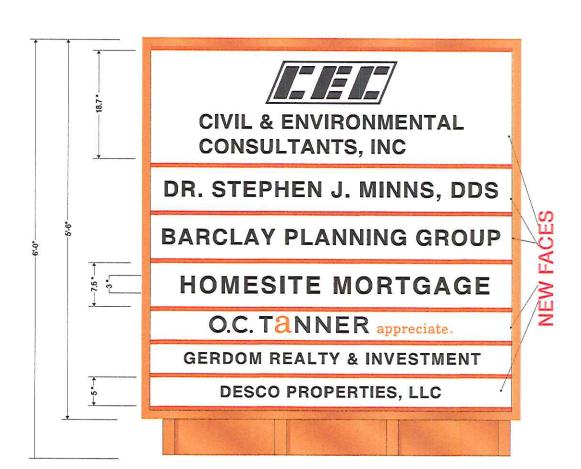

#### **Request**

The applicant is requesting a variance from the CITY OF NOVI, CODE OF ORDINANCES, Section 28-5(3) to allow a wall sign of 32.5 square feet located on the front face (Grand River) of the building. The property is located on Grand River Ave. east of Taft Road in the I-1 Zoning District and already has an existing multi-tenant ground sign.

### **Proposed Changes**

The applicant is requesting approval for installation of an additional 32.5 square foot (wall) sign for the tenant offices of Croskey Lanni. The applicant is entitled to a multi-tenant sign under the Novi Sign Ordinance. An existing multi-tenant ground sign is currently installed and is proposed to remain. The applicant is requesting the following signage:

• Additional wall sign, proposed at 32.5 sq. ft.