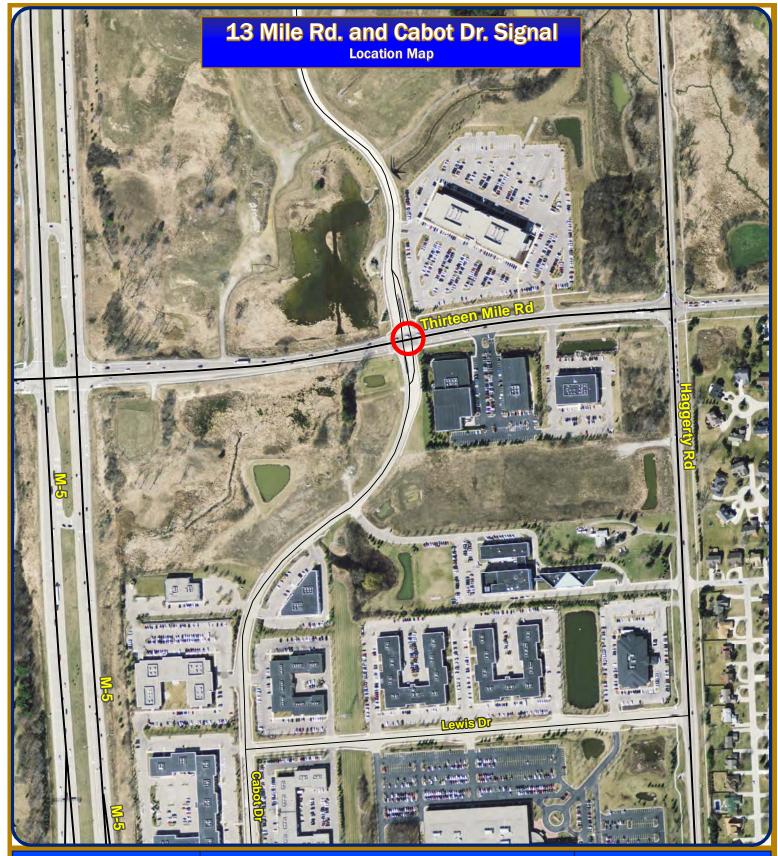

Map Author: M. D. McCreadie Jr Date: 7/29/13 Project: 13 Mile Rd. and Cabot Dr. Signal Version #: 1

### MAP INTERPRETATION NOTICE

Map information depicted is not intended to replace or substitute for any official or primary source. This map was intended to meet National Map Accuracy Standards and use the most recent, accurate sources available to the people of the City of Novi. Boundary measurements and area calculations are approximate and should not be construed as survey measurements performed by a licensed Michigan Surveyor as defined in Michigan Public Act 132 of 1370 as amended. Pleased contact the City GIS Manager to

# City of Novi

Engineering Division
Department of Public Services
26300 Lee BeGole Drive
Novi, MI 48375
cityofnovi.org

1 inch = 400 feet