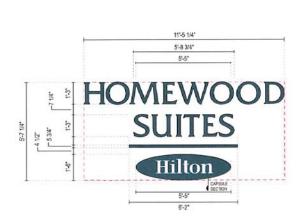

#### **Request**

The applicant is requesting a variance from the City of Novi Code of Ordinance; Section 28-5(2), to allow one 22 square foot ground sign and code section 28-5(2) to allow one additional wall sign at 23.81 square foot. This property is zoned OSC (OFFICE SERVICE COMMERCIAL)

# II. STAFF COMMENTS:

The applicant is requesting an additional wall sign and an additional ground sign beyond the initial wall sign allowed by right (already permitted) request is for (3) signs.