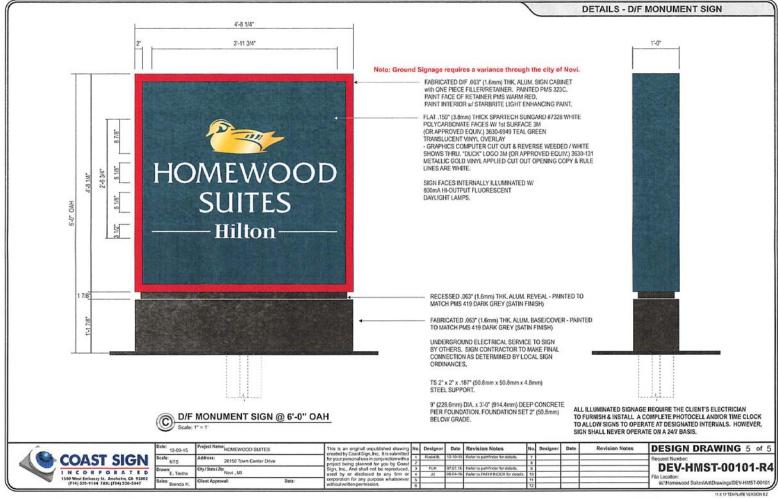

#### **Request**

The applicant is requesting a variance from the City of Novi Code of Ordinance; Section 28-5(2), to allow one 22 square foot ground sign and code section 28-5(2) to allow one additional wall sign at 23.81 square foot. This property is zoned OSC (OFFICE SERVICE COMMERCIAL)