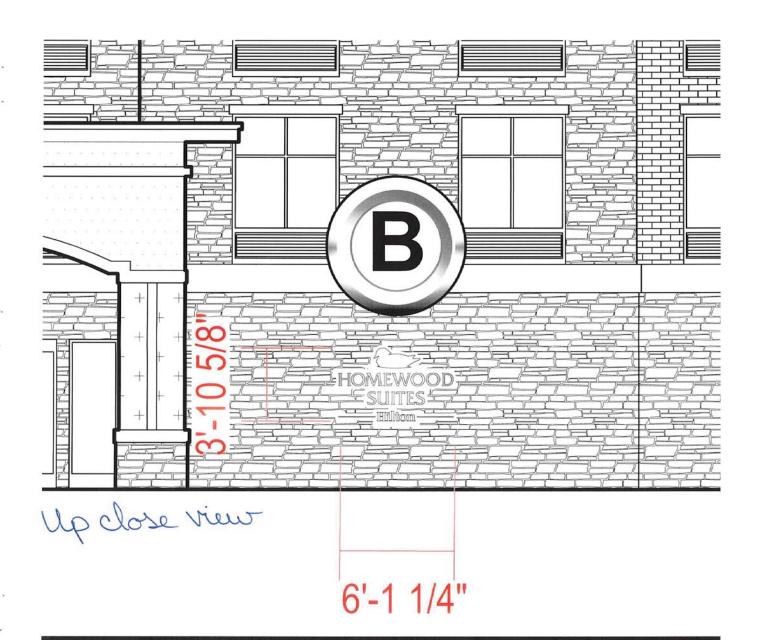

#### **Request**

The applicant is requesting a variance from the City of Novi Code of Ordinance; Section 28-5(2), to allow one 22 square foot ground sign and code section 28-5(2) to allow one additional wall sign at 23.81 square foot. This property is zoned OSC (OFFICE SERVICE COMMERCIAL)