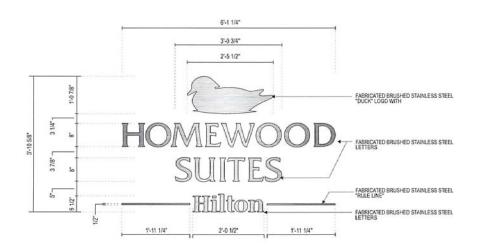

#### **Request**

The applicant is requesting a variance from the City of Novi Code of Ordinance; Section 28-5(2), to allow one 22 square foot ground sign and code section 28-5(2) to allow one additional wall sign at 23.81 square foot. This property is zoned OSC (OFFICE SERVICE COMMERCIAL)