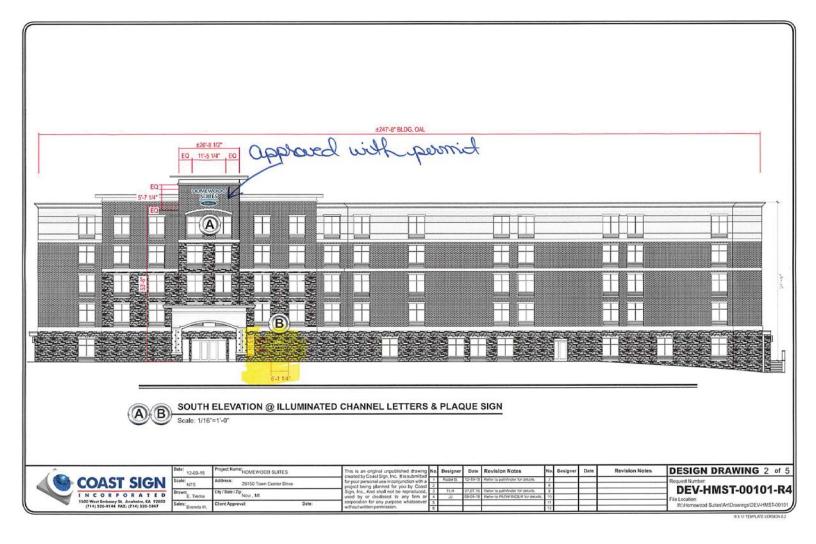

#### **Request**

The applicant is requesting a variance from the City of Novi Code of Ordinance; Section 28-5(2), to allow one 22 square foot ground sign and code section 28-5(2) to allow one additional wall sign at 23.81 square foot. This property is zoned OSC (OFFICE SERVICE COMMERCIAL)