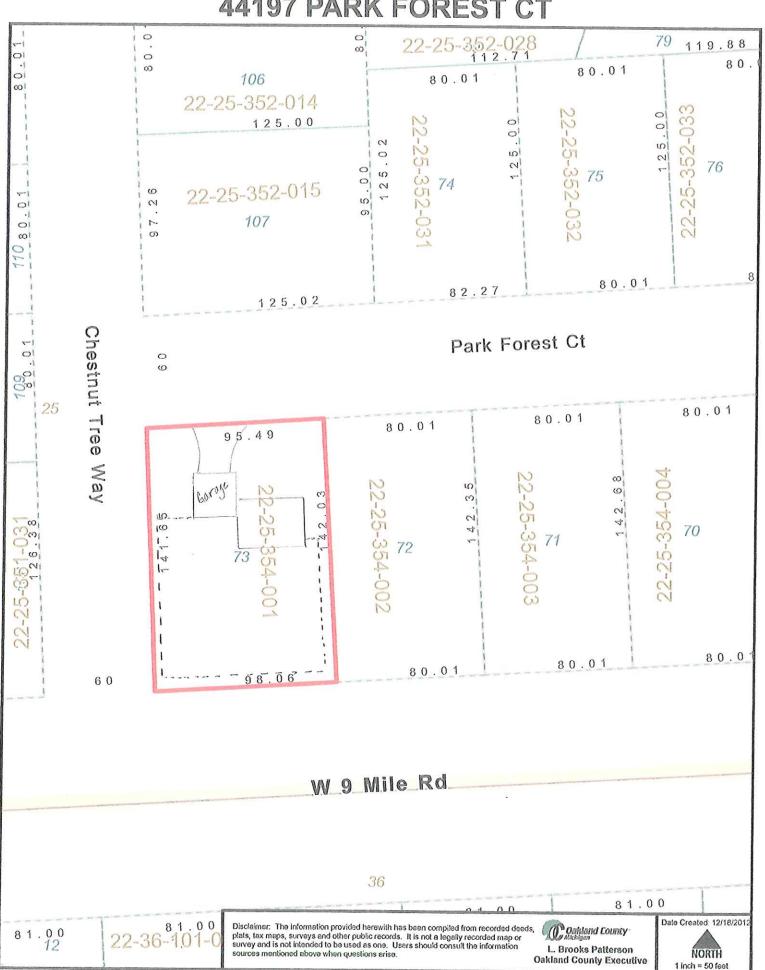

### Case No. PZ13-0004 41197 Park Forest Ct.

Location: north of 9 Mile, east of Meadowbrook

### Zoning District: R4, One Family Residential District

The applicant is requesting a variance of 30 feet from the requirements of the CITY OF NOVI, CODE OF ORDINANCES, Section 2515.1.a(2) to allow a fence within an exterior side yard setback on a corner lot. The fence is adjacent to the property line. The property is located north of Nine Mile Road and east of Meadowbrook Road.

## **44197 PARK FOREST CT**

# **41197 PARK FOREST CT**