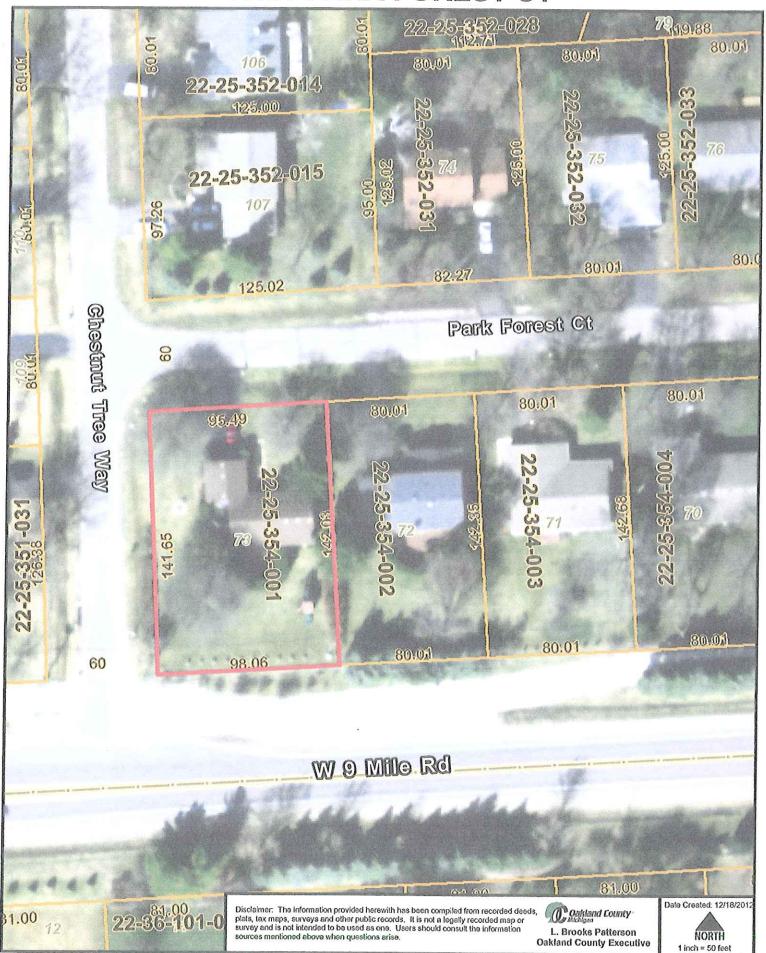

### Case No. PZ13-0004 41197 Park Forest Ct.

Location: north of 9 Mile, east of Meadowbrook

### Zoning District: R4, One Family Residential District

The applicant is requesting a variance of 30 feet from the requirements of the CITY OF NOVI, CODE OF ORDINANCES, Section 2515.1.a(2) to allow a fence within an exterior side yard setback on a corner lot. The fence is adjacent to the property line. The property is located north of Nine Mile Road and east of Meadowbrook Road.

## **44197 PARK FOREST CT**

# **41197 PARK FOREST CT**