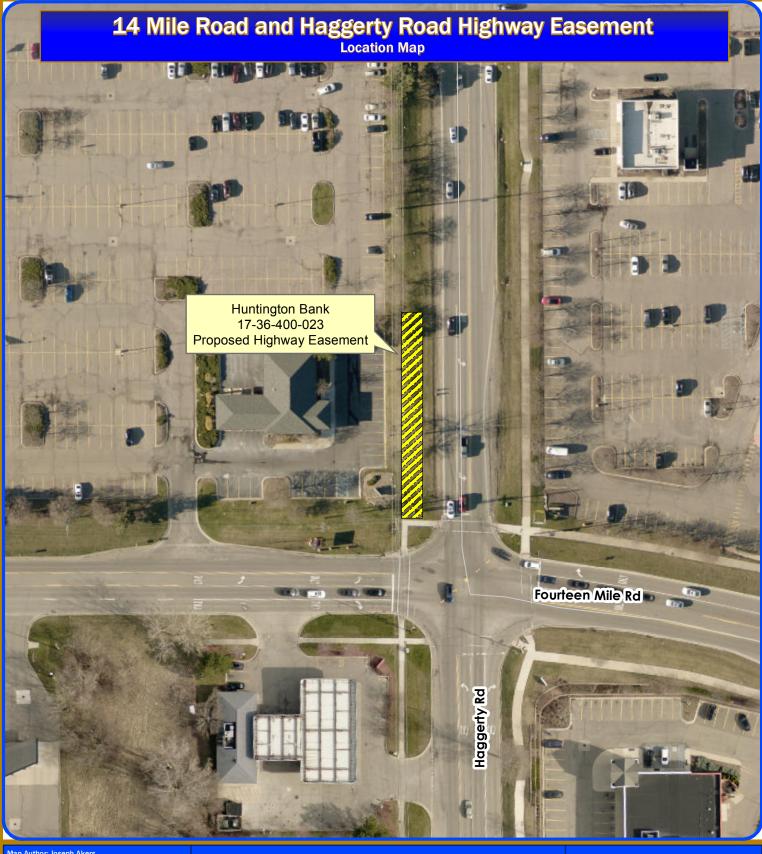

One such easement identified by the City required for the construction is owned by Huntington Bank (parcel 17-36-400-023). Huntington Bank has agreed to dedicate the permanent road easement to the RCOC for the amount of \$16,600. This easement will be used to construct a proposed right turn lane, which will aid in mitigating traffic congestion at this heavily traveled intersection.

Map Author: Joseph Akers Date: February 12, 2019 Project: 14 Mile and Haggerty Version: 1 Amended By: Date:

Department:

MAP INTERPRETATION NOTICE

Engineering Division Department of Public Works 26300 Lee BeGole Drive Novi, MI 48375 cityofnovi.org

 $\overline{\mathbf{A}}$ 

1 inch = 85 feet

ELIZABETH KUDLA SAARELA esaarela@rsjalaw.com

27555 Executive Drive, Suite 250 Farmington Hills, Michigan 48331 P 248.489.4100 | F 248.489.1726 rsjalaw.com

ROSATI | SCHULTZ JOPPICH | AMTSBUECHLER