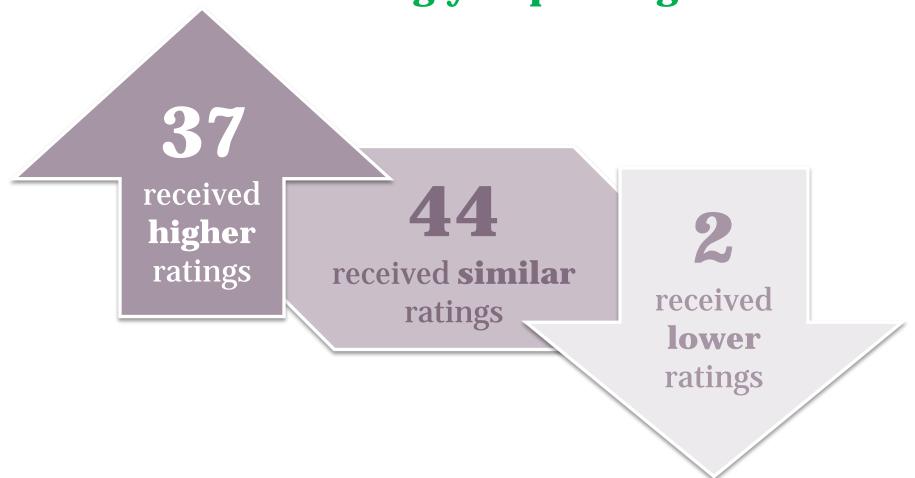

fe





## Overall Feeling of Safety

# Safe Neighborhoods Excellent or good! 9/10





# **Economy Important to Community**

### Overall Economic Health





# **Special Topics**

#### **City Priorities**

The City of Novi is interested in knowing what priorities you think are important for your municipal government. Please rate how important you think each of the following priorities should be to the City of Novi over the next five years:



#### **Information Sources**

Please indicate if each of the following is a major source, minor source, or not a source of information for you about the City of Novi and its activities:



### Conclusions

- Exceptional quality of life.
- Important public safety
- -Important economic health

# Remarkable Findings

Novi strongly improving since 2006



# Remarkable Findings (cont'd)

- Community engagement is weak
- Street repair rating declined
- Many characteristics better than comparisons
- Stronger support for these priorities:
  - Infrastructure
  - Police and fire
  - Natural preservation
  - Park and rec facilities
  - Seniors

# Questions?

# THE National Citizen Survey<sup>TM</sup>

# Thank you!

#### **National Research Center, Inc.**

2955 Valmont Road Suite 300 Boulder, CO 80301 303-444-7863 • nrc@n-r-c.com www.n-r-c.com