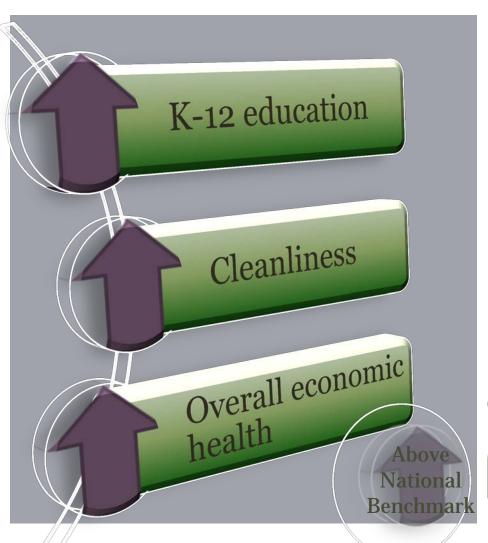

# 2014 National Benchmark Comparisons

#### Legend

- Higher than national benchmark
- Similar to national benchmark
- Lower than national benchmark
- \* Most important