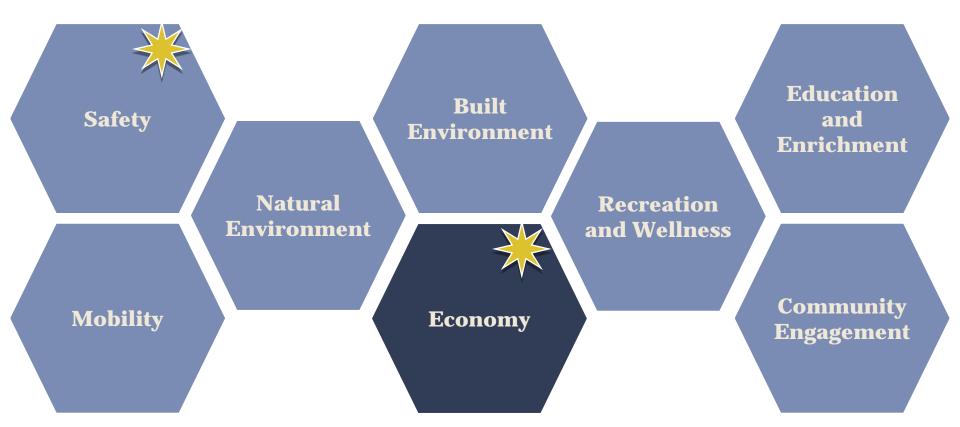

# **Facets of Community Livability**

Safety

Natural

Environment

Mobility

Built Environment Quality of Community Overall

Economy

Education and Enrichment

# **Key Focus Areas**

#### Legend

- Higher than national benchmark
- Similar to national benchmark
- Lower than national benchmark
- \* Most important