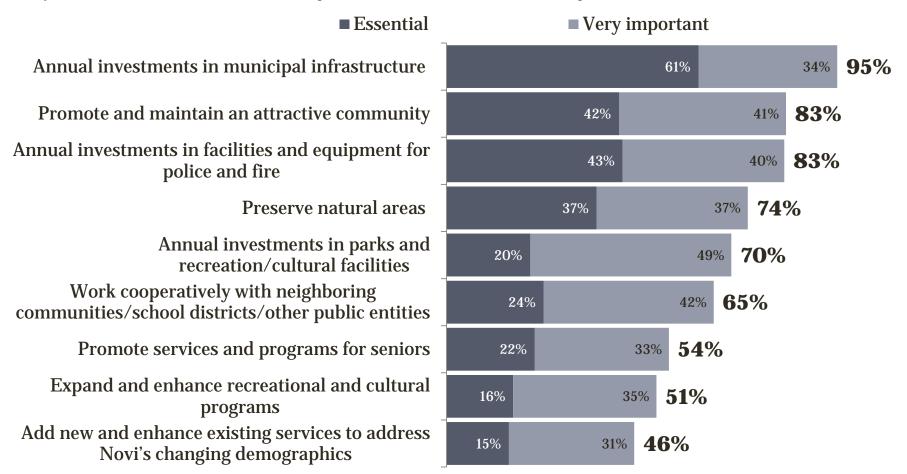

#### **City Priorities**

The City of Novi is interested in knowing what priorities you think are important for your municipal government. Please rate how important you think each of the following priorities should be to the City of Novi over the next five years: