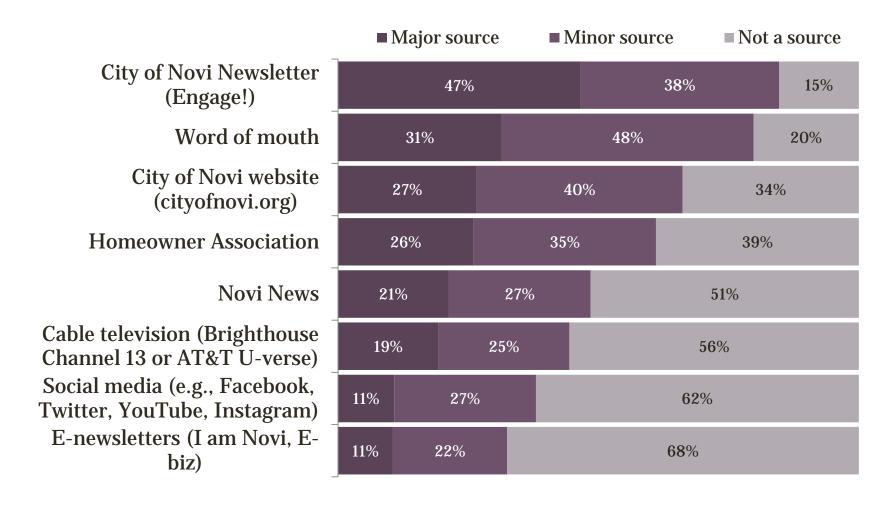

#### **Information Sources**

Please indicate if each of the following is a major source, minor source, or not a source of information for you about the City of Novi and its activities: