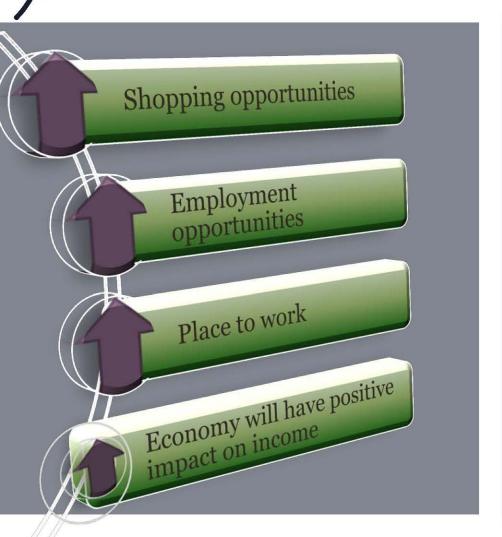

Demographic comparisons

Custom benchmarks

# **National Benchmark Comparisons**



# 2014 National Benchmark Comparisons



# 2014 Ratings Compared to 2012



# **Key Focus Areas**

#### Legend

- Higher than national benchmark
- Similar to national benchmark
- Lower than national benchmark
- \* Most important





# Exceptional Quality of Life

# Quality of Life Trend

**Overall Quality of Life** 

**Overall Image** 

Place to live

Overall appearance

2014

2006

Excellent or good!



9/10

## **Community Characteristics**



Please rate each of the following characteristics as they relate to Novi as a whole





# Residents Feel Safe





## Overall Feeling of Safety

# Safe Neighborhoods Excellent or good! 9/10





# **Economy Important to Community**

### Overall Economic Health





# **Special Topics**

#### **City Priorities**

The City of Novi is interested in knowing what priorities you think are important for your municipal government. Please rate how important you think each of the following priorities should be to the City of Novi over the next five years:



#### **Information Sources**

Please indicate if each of the following is a major source, minor source, or not a source of information for you about the City of Novi and its activities:



### Conclusions

- Exceptional quality of life.
- Important public safety
- -Important economic health

# Remarkable Findings

Novi strongly improving since 2006



# Remarkable Findings (cont'd)

- Community engagement is weak
- Street repair rating declined
- Many characteristics better than comparisons
- Stronger